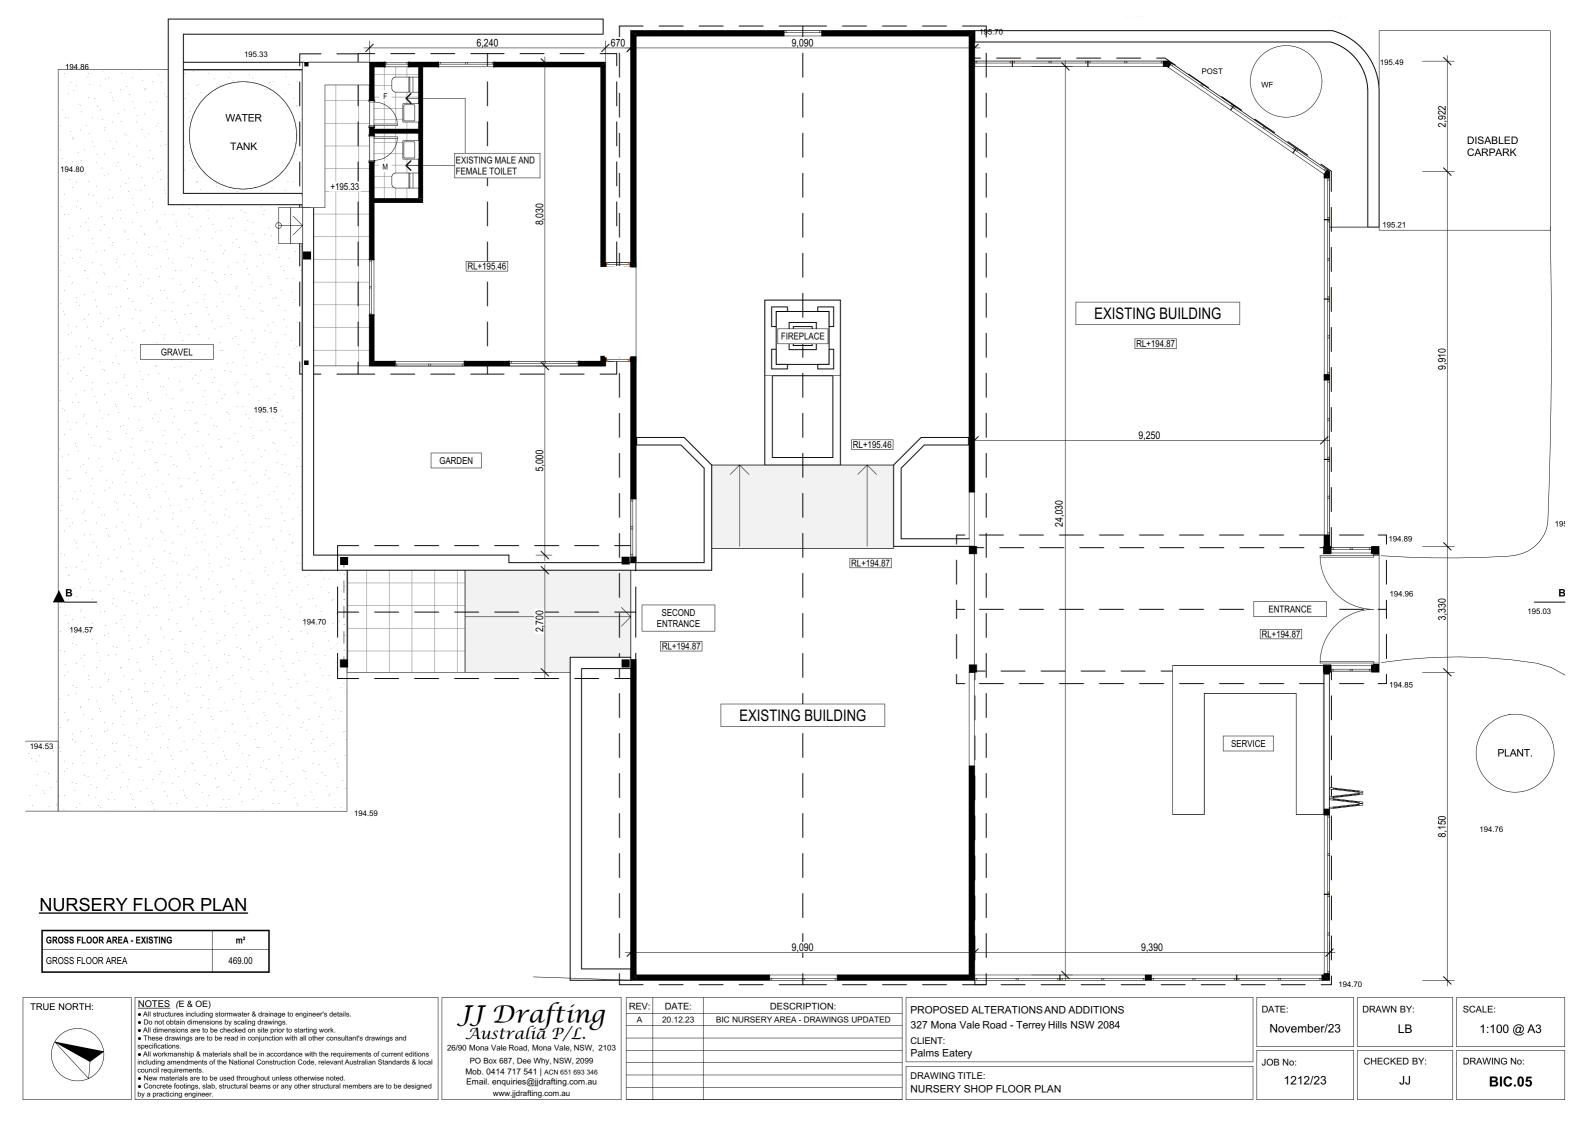

DRIVEWAY

GRAVEL

193

193.64

### SHADE HOUSE

193.41

|                                                                      | 193     | .15     |                                                         | 193.51      |  |  |  |  |  |
|----------------------------------------------------------------------|---------|---------|---------------------------------------------------------|-------------|--|--|--|--|--|
|                                                                      |         |         |                                                         |             |  |  |  |  |  |
|                                                                      |         | LEGEND: |                                                         |             |  |  |  |  |  |
| CRS - COLOURBOND ROOF SHEETING - 'LIG<br>range colour - WHITE finish |         |         |                                                         |             |  |  |  |  |  |
|                                                                      |         | WEATHER | DDING EXTERNAL<br>BOARD WALL WITH<br>ET FINISHED - Colo | CORRUGATED  |  |  |  |  |  |
|                                                                      |         |         | NDERED EXTERNA<br>DERED - 'LIGHT' rai<br>E              |             |  |  |  |  |  |
|                                                                      |         |         | /S FRAME - ALUMIN<br>AL DOORS - SOLID                   |             |  |  |  |  |  |
|                                                                      | DATE:   |         | DRAWN BY:                                               | SCALE:      |  |  |  |  |  |
|                                                                      | Nove    | mber/23 | LB                                                      | 1:200 @ A3  |  |  |  |  |  |
|                                                                      | JOB No: |         | CHECKED BY:                                             | DRAWING No: |  |  |  |  |  |
| F PLAN                                                               | 12      | 12/23   | JJ                                                      | BIC.02      |  |  |  |  |  |

| No:     | CHECKED BY: | DRAWING No: |
|---------|-------------|-------------|
| 1212/23 | JJ          | BIC.03      |

JOB No:

GRAVEL DRIVEWAY

www.jjdrafting.com.au

by a practicing engineer.