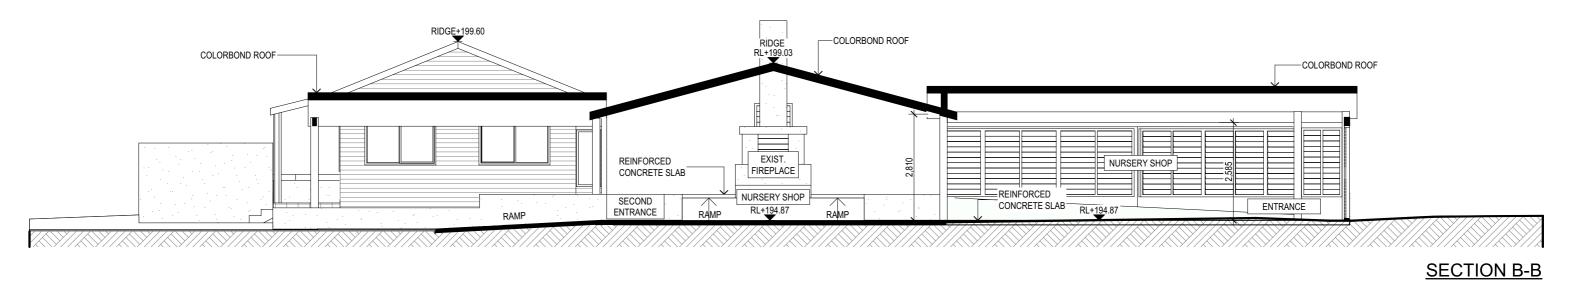

## **NURSERY SHOP - EAST ELEVATION**

| NOTES (E & OE)                                                                                                                                                                      | II Decafting                                                              | REV: | DATE:    | DESCRIPTION:                        | PROPOSED ALTERATIONS AND ADDITIONS         |
|-------------------------------------------------------------------------------------------------------------------------------------------------------------------------------------|---------------------------------------------------------------------------|------|----------|-------------------------------------|--------------------------------------------|
| <ul> <li>All structures including stormwater &amp; drainage to engineer's details.</li> <li>Do not obtain dimensions by scaling drawings.</li> </ul>                                | JJ Drafting                                                               | A    | 20.12.23 | BIC NURSERY AREA - DRAWINGS UPDATED | 327 Mona Vale Road - Terrev Hills NSW 2084 |
| <ul> <li>All dimensions are to be checked on site prior to starting work.</li> <li>These drawings are to be read in conjunction with all other consultant's drawings and</li> </ul> | Australia P/L.                                                            |      |          |                                     | CLIENT:                                    |
| <ul> <li>specifications.</li> <li>All workmanship &amp; materials shall be in accordance with the requirements of current editions</li> </ul>                                       | 26/90 Mona Vale Road, Mona Vale, NSW, 2103                                |      |          |                                     | Palms Eatery                               |
| including amendments of the National Construction Code, relevant Australian Standards & local<br>council requirements.                                                              | PO Box 687, Dee Why, NSW, 2099                                            |      |          |                                     |                                            |
| <ul> <li>New materials are to be used throughout unless otherwise noted.</li> </ul>                                                                                                 | Mob. 0414 717 541   ACN 651 693 346<br>Email. enquiries@jjdrafting.com.au |      |          |                                     | DRAWING TITLE:                             |
| <ul> <li>Concrete footings, slab, structural beams or any other structural members are to be designed<br/>by a practicing engineer.</li> </ul>                                      | www.jjdrafting.com.au                                                     |      |          |                                     | NURSERY SHOP - SECTION BB                  |
|                                                                                                                                                                                     |                                                                           |      |          |                                     |                                            |

8.5m MAX. BUILDING HEIGHT

| DATE:       | DRAWN BY:   | SCALE:      |  |  |
|-------------|-------------|-------------|--|--|
| November/23 | LB          | 1:100 @ A3  |  |  |
| <br>JOB No: | CHECKED BY: | DRAWING No: |  |  |
| 1212/23     | JJ          | BIC.10      |  |  |