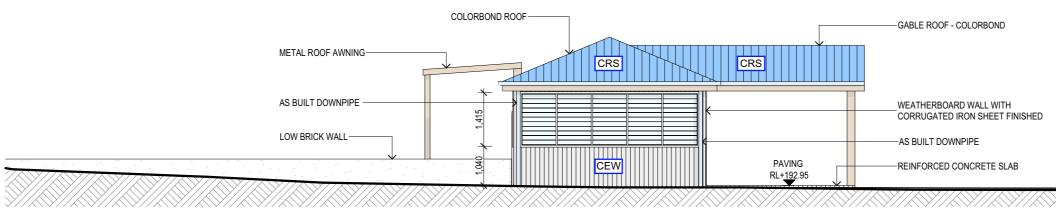

## **NURSERY SHOP - NORTH ELEVATION**

| LEG   | END:                                                                                                                          |                                         |                    |      |          |                                     |                                         |      |
|-------|-------------------------------------------------------------------------------------------------------------------------------|-----------------------------------------|--------------------|------|----------|-------------------------------------|-----------------------------------------|------|
| CRS   | - COLOURBOND ROOF SHEETING - 'LIGHT' range colour - Wh                                                                        | HTE finish                              |                    |      |          |                                     |                                         |      |
| -     | CEW - CLADDING EXTERNAL WALLS - WEATHERBOARD WALL WITH<br>CORRUGATED IRON SHEET FINISHED - Colour YELLOW & WHITE              |                                         |                    |      |          |                                     |                                         |      |
|       | - RENDERED EXTERNAL WALLS - BRICK WALL RENDERED<br>Ir - Colour OFF WHITE                                                      | - 'LIGHT' range                         |                    |      |          |                                     |                                         |      |
| 11W * | NDOWS FRAME - ALUMINIUM - WHITE                                                                                               |                                         |                    |      |          |                                     |                                         |      |
| * EX  | TERNAL DOORS - SOLID WOOD                                                                                                     |                                         |                    |      |          |                                     |                                         |      |
|       | NOTES (E & OE)                                                                                                                |                                         |                    | []   |          |                                     |                                         |      |
|       | All structures including stormwater & drainage to engineer's details.                                                         | IIDra                                   | iftin a            | REV: | DATE:    | DESCRIPTION:                        | PROPOSED ALTERATIONS AND ADDIT          | ONS  |
|       | An structures including stormwater & drainage to engineer's details.     Do not obtain dimensions by scaling drawings.        | JJ Dra                                  |                    | A    | 20.12.23 | BIC NURSERY AREA - DRAWINGS UPDATED | 327 Mona Vale Road - Terrey Hills NSW 2 | 0094 |
|       | All dimensions are to be checked on site prior to starting work.                                                              | Australiā                               | $\frac{1}{2}P/f U$ |      |          |                                     | ,                                       | 2064 |
|       | <ul> <li>These drawings are to be read in conjunction with all other consultant's drawings and<br/>specifications.</li> </ul> | 26/90 Mona Vale Road. Mo                | , ,                |      |          |                                     | CLIENT:                                 |      |
|       | All workmanship & materials shall be in accordance with the requirements of current editions                                  |                                         |                    |      |          |                                     | Palms Eatery                            |      |
|       | including amendments of the National Construction Code, relevant Australian Standards & local<br>council requirements.        | PO Box 687, Dee Wh                      | ••••••             |      |          |                                     |                                         |      |
|       | New materials are to be used throughout unless otherwise noted.                                                               | Mob. 0414 717 541                       |                    |      |          |                                     | DRAWING TITLE:                          |      |
|       | Concrete footings, slab, structural beams or any other structural members are to be designed                                  | Email. enquiries@jjd<br>www.iidrafting. | -                  |      |          |                                     | NURSERY SOUTH & NORTH ELEVATIO          | NS   |
|       | by a practicing engineer.                                                                                                     | www.jjuraiung.                          | J.com.au           |      |          |                                     |                                         |      |

CEW - CLADDING EXTERNAL WALLS - WEATHERBOARD WALL WITH CORRUGATED IRON SHEET FINISHED - Colour YELLOW & WHITE

REW - RENDERED EXTERNAL WALLS - BRICK WALL RENDERED - 'LIGHT' range colour - Colour OFF WHITE

\* WINDOWS FRAME - ALUMINIUM - WHITE \* EXTERNAL DOORS - SOLID WOOD

| NOTES         (E & OE)           • All structures including stormwater & drainage to engineer's details.           • Do not obtain dimensions by scaling drawings.           • All dimensions are to be checked on site prior to starting work.           • These drawings are to be read in conjunction with all other consultant's drawings and specifications.                                                                                                 | JJ Drafting<br>Australia P/L.<br>26/90 Mona Vale Road, Mona Vale, NSW, 2103                                                          | REV:<br>A | DATE:<br>20.12.23 | DESCRIPTION:<br>BIC NURSERY AREA - DRAWINGS UPDATED | 327 Mona Vale Road - Terrey Hills NSW 2084<br>CLIENT:        | DATE:<br>November/23 | DRAWN BY:<br>LB   | SCALE:<br>1:100 @ A3  |
|-------------------------------------------------------------------------------------------------------------------------------------------------------------------------------------------------------------------------------------------------------------------------------------------------------------------------------------------------------------------------------------------------------------------------------------------------------------------|--------------------------------------------------------------------------------------------------------------------------------------|-----------|-------------------|-----------------------------------------------------|--------------------------------------------------------------|----------------------|-------------------|-----------------------|
| <ul> <li>All workmanship &amp; materials shall be in accordance with the requirements of current editions<br/>including amendments of the National Construction Code, relevant Australian Standards &amp; local<br/>council requirements.</li> <li>New materials are to be used throughout unless otherwise noted.</li> <li>Concrete footings, slab, structural beams or any other structural members are to be designed<br/>by a practicing engineer.</li> </ul> | PO Box 687, Dee Why, NSW, 2099<br>Mob. 0414 717 541   ACN 651 693 346<br>Email. enquiries@jjdrafting.com.au<br>www.jjdrafting.com.au |           |                   |                                                     | Palms Eatery DRAWING TITLE: NURSERY - EAST & WEST ELEVATIONS | JOB No:<br>1212/23   | CHECKED BY:<br>JJ | DRAWING No:<br>BIC.09 |