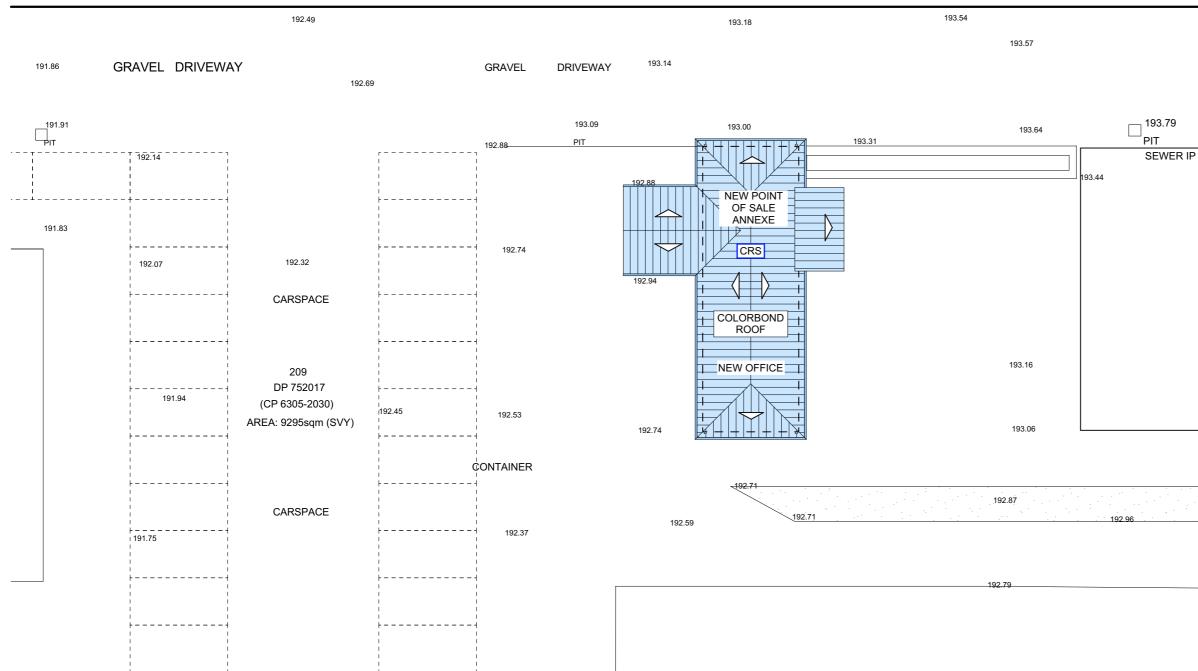

DRIVEWAY

GRAVEL

193

193.64

### SHADE HOUSE

193.41

|                                                                      | 193     | .15     |                                                         | 193.51      |  |  |  |  |  |
|----------------------------------------------------------------------|---------|---------|---------------------------------------------------------|-------------|--|--|--|--|--|
|                                                                      |         |         |                                                         |             |  |  |  |  |  |
|                                                                      |         | LEGEND: |                                                         |             |  |  |  |  |  |
| CRS - COLOURBOND ROOF SHEETING - 'LIG<br>range colour - WHITE finish |         |         |                                                         |             |  |  |  |  |  |
|                                                                      |         | WEATHER | DDING EXTERNAL<br>BOARD WALL WITH<br>ET FINISHED - Colo | CORRUGATED  |  |  |  |  |  |
|                                                                      |         |         | NDERED EXTERNA<br>DERED - 'LIGHT' rai<br>E              |             |  |  |  |  |  |
|                                                                      |         |         | /S FRAME - ALUMIN<br>AL DOORS - SOLID                   |             |  |  |  |  |  |
|                                                                      | DATE:   |         | DRAWN BY:                                               | SCALE:      |  |  |  |  |  |
|                                                                      | Nove    | mber/23 | LB                                                      | 1:200 @ A3  |  |  |  |  |  |
|                                                                      | JOB No: |         | CHECKED BY:                                             | DRAWING No: |  |  |  |  |  |
| F PLAN                                                               | 12      | 12/23   | JJ                                                      | BIC.02      |  |  |  |  |  |

| No:     | CHECKED BY: | DRAWING No: |
|---------|-------------|-------------|
| 1212/23 | JJ          | BIC.03      |

JOB No:

GRAVEL DRIVEWAY

www.jjdrafting.com.au

by a practicing engineer.