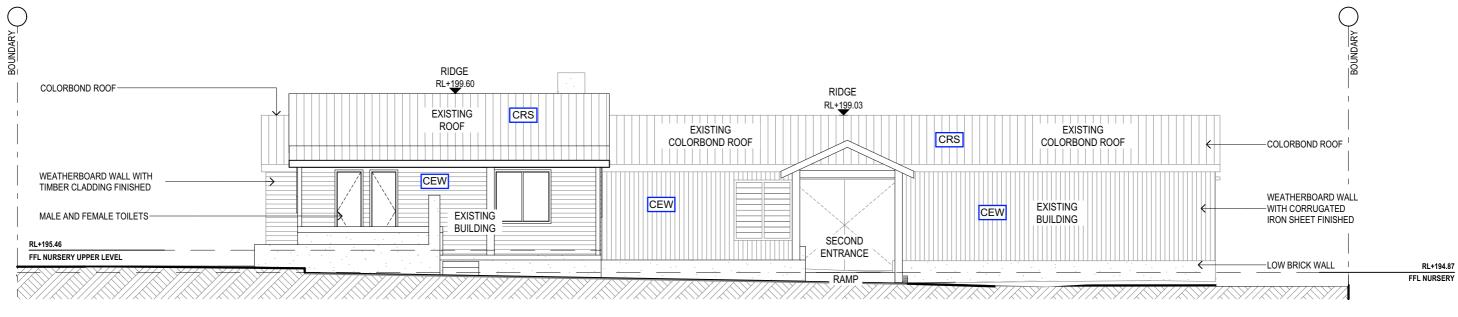

\* WINDOWS FRAME - ALUMINIUM - WHITE \* EXTERNAL DOORS - SOLID WOOD

| NOTES         (E & OE)           • All structures including stormwater & drainage to engineer's details.           • Do not obtain dimensions by scaling drawings.           • All dimensions are to be checked on site prior to starting work.           • These drawings are to be read in conjunction with all other consultant's drawings and specifications.                                                                                                 | JJ Drafting<br>Australia P/L.<br>26/90 Mona Vale Road, Mona Vale, NSW, 2103                                                          | REV:<br>A | DATE:<br>20.12.23 | DESCRIPTION:<br>BIC NURSERY AREA - DRAWINGS UPDATED | 327 Mona Vale Road - Terrey Hills NSW 2084<br>CLIENT:        | DATE:<br>November/23 | DRAWN BY:<br>LB   | SCALE:<br>1:100 @ A3  |
|-------------------------------------------------------------------------------------------------------------------------------------------------------------------------------------------------------------------------------------------------------------------------------------------------------------------------------------------------------------------------------------------------------------------------------------------------------------------|--------------------------------------------------------------------------------------------------------------------------------------|-----------|-------------------|-----------------------------------------------------|--------------------------------------------------------------|----------------------|-------------------|-----------------------|
| <ul> <li>All workmanship &amp; materials shall be in accordance with the requirements of current editions<br/>including amendments of the National Construction Code, relevant Australian Standards &amp; local<br/>council requirements.</li> <li>New materials are to be used throughout unless otherwise noted.</li> <li>Concrete footings, slab, structural beams or any other structural members are to be designed<br/>by a practicing engineer.</li> </ul> | PO Box 687, Dee Why, NSW, 2099<br>Mob. 0414 717 541   ACN 651 693 346<br>Email. enquiries@jjdrafting.com.au<br>www.jjdrafting.com.au |           |                   |                                                     | Palms Eatery DRAWING TITLE: NURSERY - EAST & WEST ELEVATIONS | JOB No:<br>1212/23   | CHECKED BY:<br>JJ | DRAWING No:<br>BIC.09 |