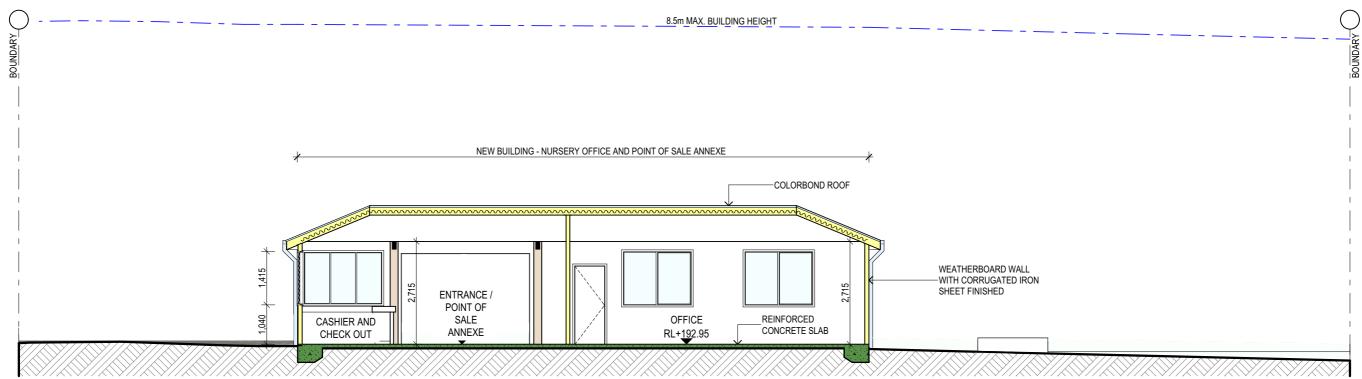

## **NURSERY SHOP - EAST ELEVATION**

| NOTES (E & OE)                                                                                                                                                                      | II Decafting                                                              | REV: | DATE:    | DESCRIPTION:                        | PROPOSED ALTERATIONS AND ADDITIONS         |
|-------------------------------------------------------------------------------------------------------------------------------------------------------------------------------------|---------------------------------------------------------------------------|------|----------|-------------------------------------|--------------------------------------------|
| <ul> <li>All structures including stormwater &amp; drainage to engineer's details.</li> <li>Do not obtain dimensions by scaling drawings.</li> </ul>                                | JJ Drafting                                                               | A    | 20.12.23 | BIC NURSERY AREA - DRAWINGS UPDATED | 327 Mona Vale Road - Terrev Hills NSW 2084 |
| <ul> <li>All dimensions are to be checked on site prior to starting work.</li> <li>These drawings are to be read in conjunction with all other consultant's drawings and</li> </ul> | Australia P/L.                                                            |      |          |                                     | CLIENT:                                    |
| <ul> <li>specifications.</li> <li>All workmanship &amp; materials shall be in accordance with the requirements of current editions</li> </ul>                                       | 26/90 Mona Vale Road, Mona Vale, NSW, 2103                                |      |          |                                     | Palms Eatery                               |
| including amendments of the National Construction Code, relevant Australian Standards & local<br>council requirements.                                                              | PO Box 687, Dee Why, NSW, 2099                                            |      |          |                                     |                                            |
| <ul> <li>New materials are to be used throughout unless otherwise noted.</li> </ul>                                                                                                 | Mob. 0414 717 541   ACN 651 693 346<br>Email. enquiries@jjdrafting.com.au |      |          |                                     | DRAWING TITLE:                             |
| <ul> <li>Concrete footings, slab, structural beams or any other structural members are to be designed<br/>by a practicing engineer.</li> </ul>                                      | www.jjdrafting.com.au                                                     |      |          |                                     | NURSERY SHOP - SECTION BB                  |
|                                                                                                                                                                                     |                                                                           |      |          |                                     |                                            |

8.5m MAX. BUILDING HEIGHT

| DATE:       | DRAWN BY:   | SCALE:      |  |  |
|-------------|-------------|-------------|--|--|
| November/23 | LB          | 1:100 @ A3  |  |  |
| <br>JOB No: | CHECKED BY: | DRAWING No: |  |  |
| 1212/23     | JJ          | BIC.10      |  |  |