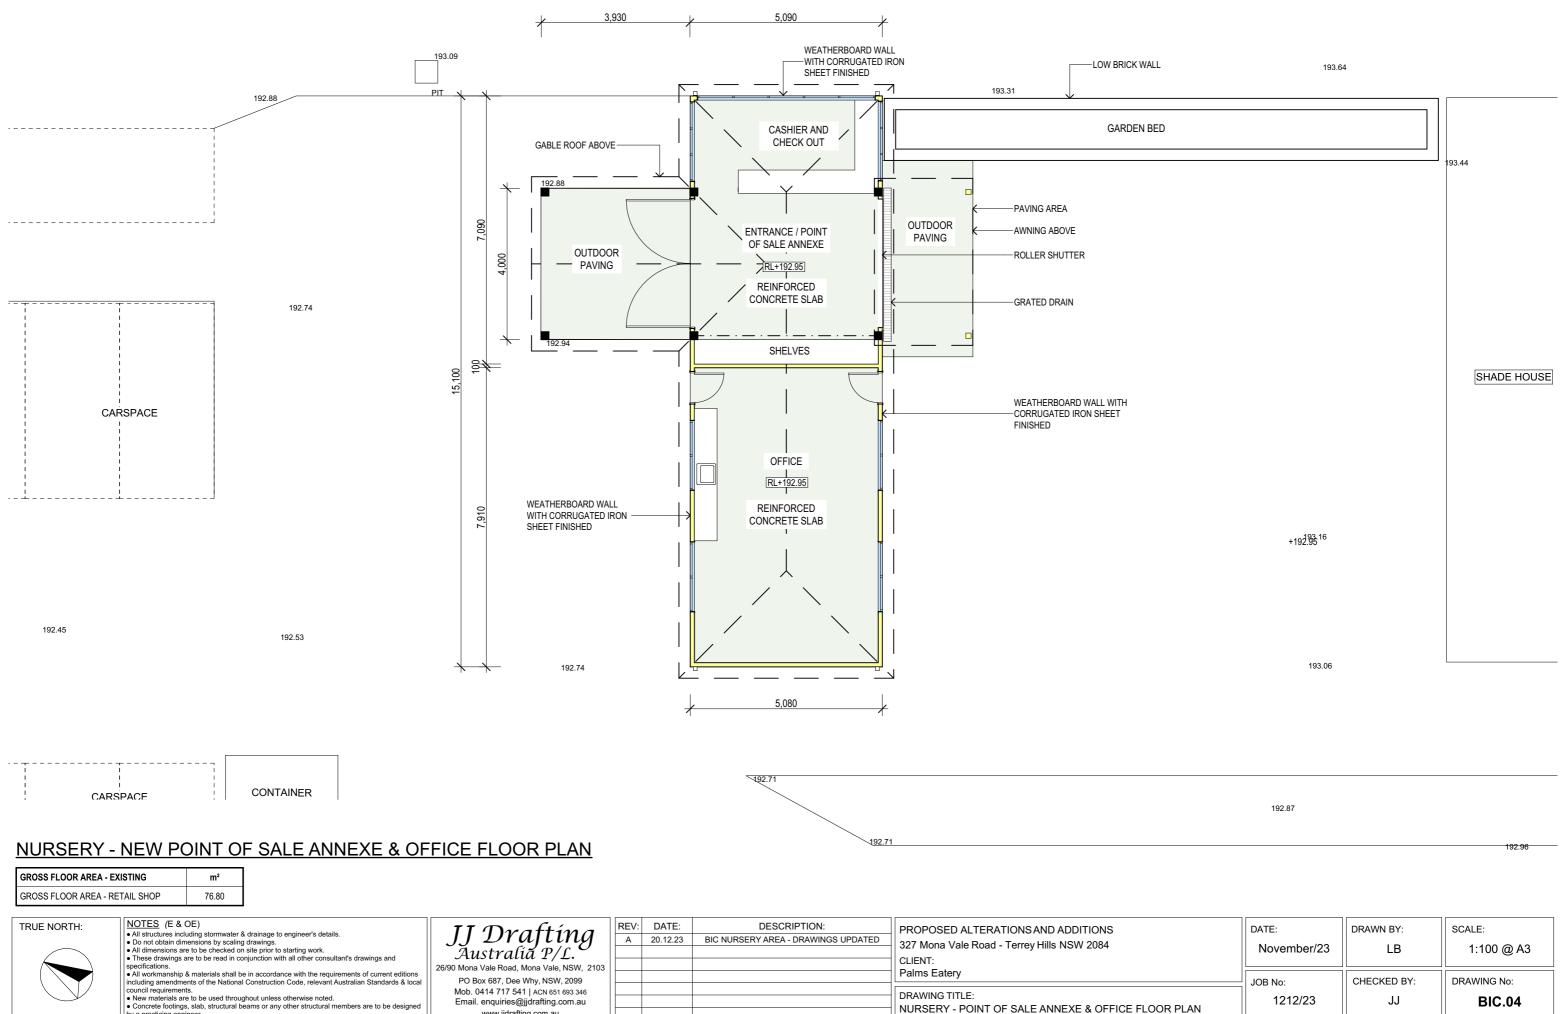

## NURSERY - NEW POINT OF SALE ANNEXE & OFFICE ROOF PLAN

| TRUE NORTH:       | NOTES (E & OE)                                                                                                                                                                                                                 | II Drafting                                                                  | REV: | DATE:    | DESCRIPTION: | PROPOSED ALTERATIONS AND ADDITIONS                  |
|-------------------|--------------------------------------------------------------------------------------------------------------------------------------------------------------------------------------------------------------------------------|------------------------------------------------------------------------------|------|----------|--------------|-----------------------------------------------------|
| _                 | <ul> <li>All structures including stormwater &amp; drainage to engineer's details.</li> <li>Do not obtain dimensions by scaling drawings.</li> <li>All dimensions are to be checked on site prior to starting work.</li> </ul> | JJ Drafting                                                                  | A    | 20.12.23 |              | 327 Mona Vale Road - Terrey Hills NSW 2084          |
| $\langle \rangle$ | An unrensions are to be crecked on site prior to starting work.     These drawings are to be read in conjunction with all other consultant's drawings and specifications.                                                      | Ăustraliã P/L.                                                               |      |          |              | CLIENT:                                             |
|                   | <ul> <li>All workmanship &amp; materials shall be in accordance with the requirements of current editions<br/>including amendments of the National Construction Code, relevant Australian Standards &amp; local</li> </ul>     | 26/90 Mona Vale Road, Mona Vale, NSW, 2103<br>PO Box 687, Dee Why, NSW, 2099 |      |          |              | Palms Eatery                                        |
|                   | council requirements.<br>• New materials are to be used throughout unless otherwise noted.                                                                                                                                     | Mob. 0414 717 541   ACN 651 693 346                                          |      |          |              | DRAWING TITLE:                                      |
|                   | • Concrete footings, slab, structural beams or any other structural members are to be designed                                                                                                                                 | Email. enquiries@jjdrafting.com.au<br>www.jjdrafting.com.au                  |      |          |              | NURSERY - POINT OF SALE ANNEXE AND OFFICE ROOF PLAN |
|                   | by a practicing engineer.                                                                                                                                                                                                      | www.jjuraiting.com.au                                                        |      |          |              |                                                     |