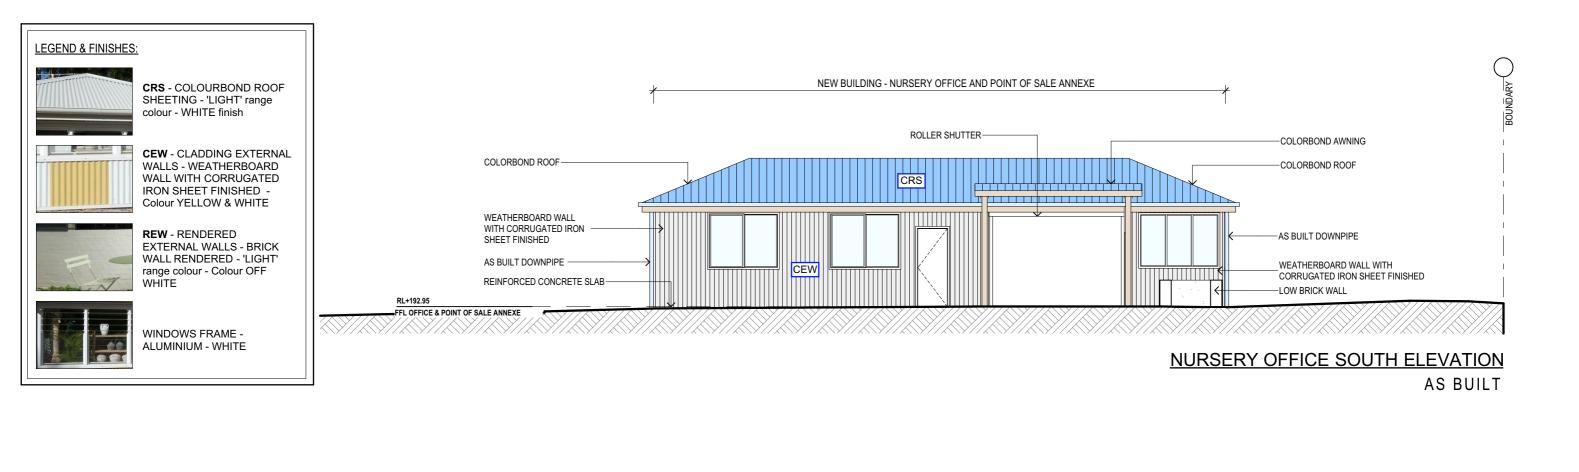

### NURSERY OFFICE - EAST ELEVATION AS BUILT

|                 | LEGEND: |                                                                                                                               |                       |  |  |  |  |  |  |
|-----------------|---------|-------------------------------------------------------------------------------------------------------------------------------|-----------------------|--|--|--|--|--|--|
|                 |         | LOURBOND ROO<br>our - WHITE finish                                                                                            | DF SHEETING - 'LIGHT' |  |  |  |  |  |  |
|                 | WEATHER | <b>CEW</b> - CLADDING EXTERNAL WALLS -<br>WEATHERBOARD WALL WITH CORRUGATED<br>IRON SHEET FINISHED - Colour YELLOW &<br>WHITE |                       |  |  |  |  |  |  |
|                 | WALL RE | <b>REW</b> - RENDERED EXTERNAL WALLS - BRICK<br>WALL RENDERED - 'LIGHT' range colour - Colour<br>OFF WHITE                    |                       |  |  |  |  |  |  |
| <u>NC</u><br>LT |         | * WINDOWS FRAME - ALUMINIUM - WHITE<br>* EXTERNAL DOORS - SOLID WOOD                                                          |                       |  |  |  |  |  |  |
|                 | DATE:   | DRAWN BY:                                                                                                                     | SCALE:                |  |  |  |  |  |  |