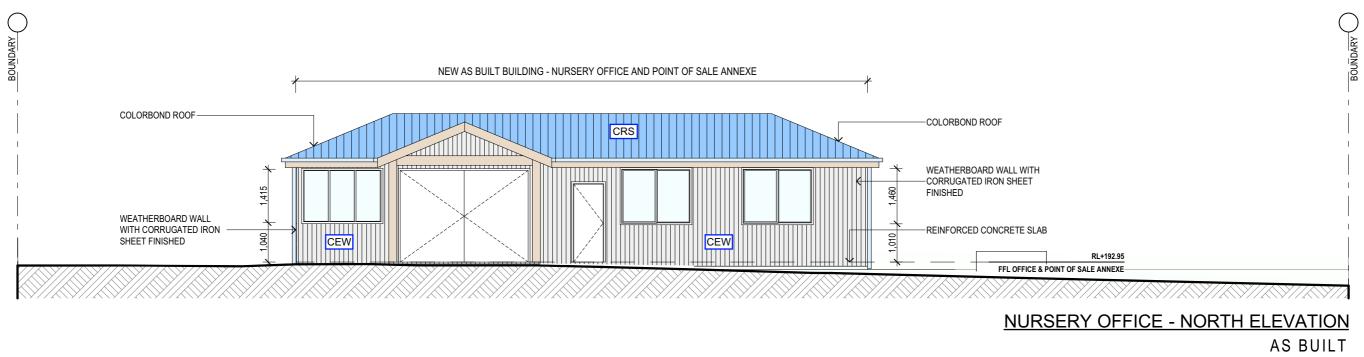

### NURSERY OFFICE - EAST ELEVATION AS BUILT

# NURSERY OFFICE WEST ELEVATION

AS BUI

| NOTES         (E & OE)           • All structures including stormwater & drainage to engineer's details.         • Do not obtain dimensions by scaling drawings.           • All dimensions are to be checked on site prior to starting work.         • These drawings are to be read in conjunction with all other consultant's drawings and specifications.           • All workmanship & materials shall be in accordance with the requirements of current editions including amendments of the National Construction Code, relevant Australian Standards & local council requirements.           • New materials are to be used throughout unless otherwise noted. | JJ Drafting<br>Australia P/L.<br>26/90 Mona Vale Road, Mona Vale, NSW, 2103<br>PO Box 687, Dee Why, NSW, 2099<br>Mob. 0414 717 541   ACN 651 693 346 | REV:<br>A | DATE:<br>20.12.23 | DESCRIPTION:<br>BIC NURSERY AREA - DRAWINGS UPDATED | PROPOSED ALTERATIONS AND ADDITIONS<br>327 Mona Vale Road - Terrey Hills NSW 2084<br>CLIENT:<br>Palms Eatery<br>DRAWING TITLE: |
|------------------------------------------------------------------------------------------------------------------------------------------------------------------------------------------------------------------------------------------------------------------------------------------------------------------------------------------------------------------------------------------------------------------------------------------------------------------------------------------------------------------------------------------------------------------------------------------------------------------------------------------------------------------------|------------------------------------------------------------------------------------------------------------------------------------------------------|-----------|-------------------|-----------------------------------------------------|-------------------------------------------------------------------------------------------------------------------------------|
| Concrete footings, slab, structural beams or any other structural members are to be designed<br>by a practicing engineer.                                                                                                                                                                                                                                                                                                                                                                                                                                                                                                                                              | Email. enquiries@jjdrafting.com.au<br>www.jjdrafting.com.au                                                                                          |           |                   |                                                     | POINT OF SALE ANNEXE AND OFFICE ELEVATIONS                                                                                    |

|                 | LEGEND: |                                                                                                                               |                       |  |  |  |  |  |  |
|-----------------|---------|-------------------------------------------------------------------------------------------------------------------------------|-----------------------|--|--|--|--|--|--|
|                 |         | LOURBOND ROO<br>our - WHITE finish                                                                                            | DF SHEETING - 'LIGHT' |  |  |  |  |  |  |
|                 | WEATHER | <b>CEW</b> - CLADDING EXTERNAL WALLS -<br>WEATHERBOARD WALL WITH CORRUGATED<br>IRON SHEET FINISHED - Colour YELLOW &<br>WHITE |                       |  |  |  |  |  |  |
|                 | WALL RE | <b>REW</b> - RENDERED EXTERNAL WALLS - BRICK<br>WALL RENDERED - 'LIGHT' range colour - Colour<br>OFF WHITE                    |                       |  |  |  |  |  |  |
| <u>NC</u><br>LT |         | * WINDOWS FRAME - ALUMINIUM - WHITE<br>* EXTERNAL DOORS - SOLID WOOD                                                          |                       |  |  |  |  |  |  |
|                 | DATE:   | DRAWN BY:                                                                                                                     | SCALE:                |  |  |  |  |  |  |