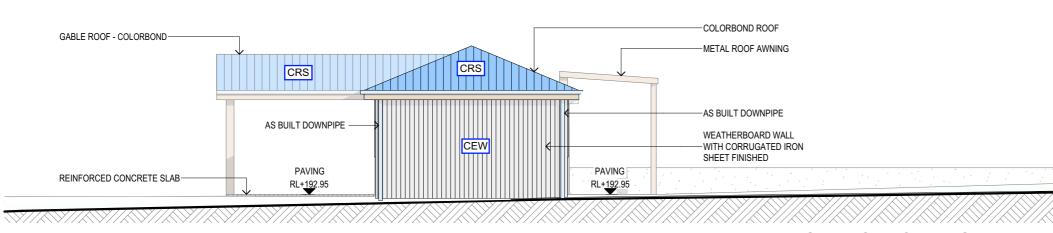

## **NURSERY SHOP - NORTH ELEVATION**

| LEG   | END:                                                                                                                          |                                         |                    |      |          |                                     |                                         |      |
|-------|-------------------------------------------------------------------------------------------------------------------------------|-----------------------------------------|--------------------|------|----------|-------------------------------------|-----------------------------------------|------|
| CRS   | - COLOURBOND ROOF SHEETING - 'LIGHT' range colour - Wh                                                                        | HTE finish                              |                    |      |          |                                     |                                         |      |
| -     | CEW - CLADDING EXTERNAL WALLS - WEATHERBOARD WALL WITH<br>CORRUGATED IRON SHEET FINISHED - Colour YELLOW & WHITE              |                                         |                    |      |          |                                     |                                         |      |
|       | - RENDERED EXTERNAL WALLS - BRICK WALL RENDERED<br>Ir - Colour OFF WHITE                                                      | - 'LIGHT' range                         |                    |      |          |                                     |                                         |      |
| 11W * | NDOWS FRAME - ALUMINIUM - WHITE                                                                                               |                                         |                    |      |          |                                     |                                         |      |
| * EX  | TERNAL DOORS - SOLID WOOD                                                                                                     |                                         |                    |      |          |                                     |                                         |      |
|       | NOTES (E & OE)                                                                                                                |                                         |                    | []   |          |                                     |                                         |      |
|       | All structures including stormwater & drainage to engineer's details.                                                         | IIDra                                   | iftin a            | REV: | DATE:    | DESCRIPTION:                        | PROPOSED ALTERATIONS AND ADDIT          | ONS  |
|       | An structures including stormwater & drainage to engineer's details.     Do not obtain dimensions by scaling drawings.        | JJ Dra                                  |                    | A    | 20.12.23 | BIC NURSERY AREA - DRAWINGS UPDATED | 327 Mona Vale Road - Terrey Hills NSW 2 | 0094 |
|       | All dimensions are to be checked on site prior to starting work.                                                              | Australiā                               | $\frac{1}{2}P/f U$ |      |          |                                     | ,                                       | 2064 |
|       | <ul> <li>These drawings are to be read in conjunction with all other consultant's drawings and<br/>specifications.</li> </ul> | 26/90 Mona Vale Road. Mo                | , ,                |      |          |                                     | CLIENT:                                 |      |
|       | All workmanship & materials shall be in accordance with the requirements of current editions                                  |                                         |                    |      |          |                                     | Palms Eatery                            |      |
|       | including amendments of the National Construction Code, relevant Australian Standards & local<br>council requirements.        | PO Box 687, Dee Wh                      | ••••••             |      |          |                                     |                                         |      |
|       | New materials are to be used throughout unless otherwise noted.                                                               | Mob. 0414 717 541                       |                    |      |          |                                     | DRAWING TITLE:                          |      |
|       | Concrete footings, slab, structural beams or any other structural members are to be designed                                  | Email. enquiries@jjd<br>www.iidrafting. | -                  |      |          |                                     | NURSERY SOUTH & NORTH ELEVATIO          | NS   |
|       | by a practicing engineer.                                                                                                     | www.jjuraiung.                          | J.com.au           |      |          |                                     |                                         |      |

CEW - CLADDING EXTERNAL WALLS - WEATHERBOARD WALL WITH CORRUGATED IRON SHEET FINISHED - Colour YELLOW & WHITE

REW - RENDERED EXTERNAL WALLS - BRICK WALL RENDERED - 'LIGHT' range colour - Colour OFF WHITE

\* WINDOWS FRAME - ALUMINIUM - WHITE \* EXTERNAL DOORS - SOLID WOOD

| NOTES         (E & OE)           • All structures including stormwater & drainage to engineer's details.           • Do not obtain dimensions by scaling drawings.           • All dimensions are to be checked on site prior to starting work.           • These drawings are to be read in conjunction with all other consultant's drawings and specifications.                                                                                                 | JJ Drafting<br>Australia P/L.<br>26/90 Mona Vale Road, Mona Vale, NSW, 2103                                                          | REV:<br>A | DATE:<br>20.12.23 | DESCRIPTION:<br>BIC NURSERY AREA - DRAWINGS UPDATED | 327 Mona Vale Road - Terrey Hills NSW 2084<br>CLIENT:        | DATE:<br>November/23 | DRAWN BY:<br>LB   | SCALE:<br>1:100 @ A3  |
|-------------------------------------------------------------------------------------------------------------------------------------------------------------------------------------------------------------------------------------------------------------------------------------------------------------------------------------------------------------------------------------------------------------------------------------------------------------------|--------------------------------------------------------------------------------------------------------------------------------------|-----------|-------------------|-----------------------------------------------------|--------------------------------------------------------------|----------------------|-------------------|-----------------------|
| <ul> <li>All workmanship &amp; materials shall be in accordance with the requirements of current editions<br/>including amendments of the National Construction Code, relevant Australian Standards &amp; local<br/>council requirements.</li> <li>New materials are to be used throughout unless otherwise noted.</li> <li>Concrete footings, slab, structural beams or any other structural members are to be designed<br/>by a practicing engineer.</li> </ul> | PO Box 687, Dee Why, NSW, 2099<br>Mob. 0414 717 541   ACN 651 693 346<br>Email. enquiries@jjdrafting.com.au<br>www.jjdrafting.com.au |           |                   |                                                     | Palms Eatery DRAWING TITLE: NURSERY - EAST & WEST ELEVATIONS | JOB No:<br>1212/23   | CHECKED BY:<br>JJ | DRAWING No:<br>BIC.09 |