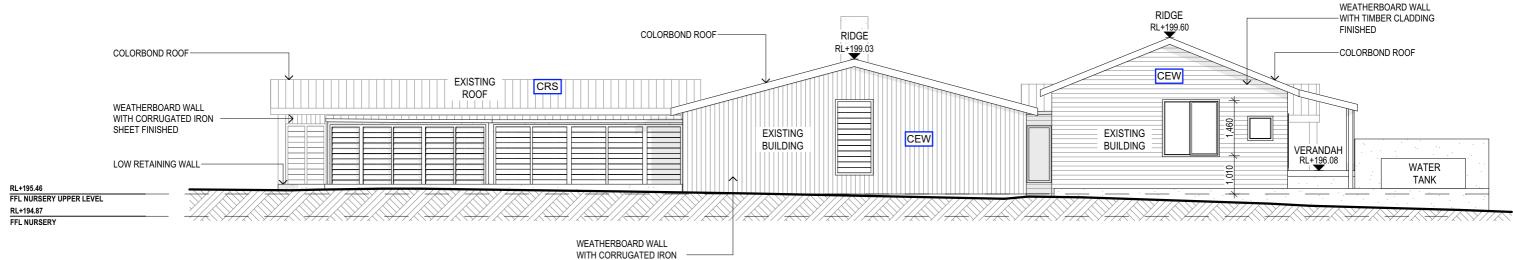

|                 | LEGEND: |                                                                                                                               |                       |  |  |  |  |  |  |
|-----------------|---------|-------------------------------------------------------------------------------------------------------------------------------|-----------------------|--|--|--|--|--|--|
|                 |         | LOURBOND ROO<br>our - WHITE finish                                                                                            | DF SHEETING - 'LIGHT' |  |  |  |  |  |  |
|                 | WEATHER | <b>CEW</b> - CLADDING EXTERNAL WALLS -<br>WEATHERBOARD WALL WITH CORRUGATED<br>IRON SHEET FINISHED - Colour YELLOW &<br>WHITE |                       |  |  |  |  |  |  |
|                 | WALL RE | <b>REW</b> - RENDERED EXTERNAL WALLS - BRICK<br>WALL RENDERED - 'LIGHT' range colour - Colour<br>OFF WHITE                    |                       |  |  |  |  |  |  |
| <u>NC</u><br>LT |         | * WINDOWS FRAME - ALUMINIUM - WHITE<br>* EXTERNAL DOORS - SOLID WOOD                                                          |                       |  |  |  |  |  |  |
|                 | DATE:   | DRAWN BY:                                                                                                                     | SCALE:                |  |  |  |  |  |  |

CEW - CLADDING EXTERNAL WALLS - WEATHERBOARD WALL WITH CORRUGATED IRON SHEET FINISHED - Colour YELLOW & WHITE

REW - RENDERED EXTERNAL WALLS - BRICK WALL RENDERED - 'LIGHT' range colour - Colour OFF WHITE

\* WINDOWS FRAME - ALUMINIUM - WHITE \* EXTERNAL DOORS - SOLID WOOD

| NOTES         (E & OE)           • All structures including stormwater & drainage to engineer's details.           • Do not obtain dimensions by scaling drawings.           • All dimensions are to be checked on site prior to starting work.           • These drawings are to be read in conjunction with all other consultant's drawings and specifications.                                                                                                 | JJ Drafting<br>Australia P/L.<br>26/90 Mona Vale Road, Mona Vale, NSW, 2103                                                          | REV:<br>A | DATE:<br>20.12.23 | DESCRIPTION:<br>BIC NURSERY AREA - DRAWINGS UPDATED | 327 Mona Vale Road - Terrey Hills NSW 2084<br>CLIENT:        | DATE:<br>November/23 | DRAWN BY:<br>LB   | SCALE:<br>1:100 @ A3  |
|-------------------------------------------------------------------------------------------------------------------------------------------------------------------------------------------------------------------------------------------------------------------------------------------------------------------------------------------------------------------------------------------------------------------------------------------------------------------|--------------------------------------------------------------------------------------------------------------------------------------|-----------|-------------------|-----------------------------------------------------|--------------------------------------------------------------|----------------------|-------------------|-----------------------|
| <ul> <li>All workmanship &amp; materials shall be in accordance with the requirements of current editions<br/>including amendments of the National Construction Code, relevant Australian Standards &amp; local<br/>council requirements.</li> <li>New materials are to be used throughout unless otherwise noted.</li> <li>Concrete footings, slab, structural beams or any other structural members are to be designed<br/>by a practicing engineer.</li> </ul> | PO Box 687, Dee Why, NSW, 2099<br>Mob. 0414 717 541   ACN 651 693 346<br>Email. enquiries@jjdrafting.com.au<br>www.jjdrafting.com.au |           |                   |                                                     | Palms Eatery DRAWING TITLE: NURSERY - EAST & WEST ELEVATIONS | JOB No:<br>1212/23   | CHECKED BY:<br>JJ | DRAWING No:<br>BIC.09 |