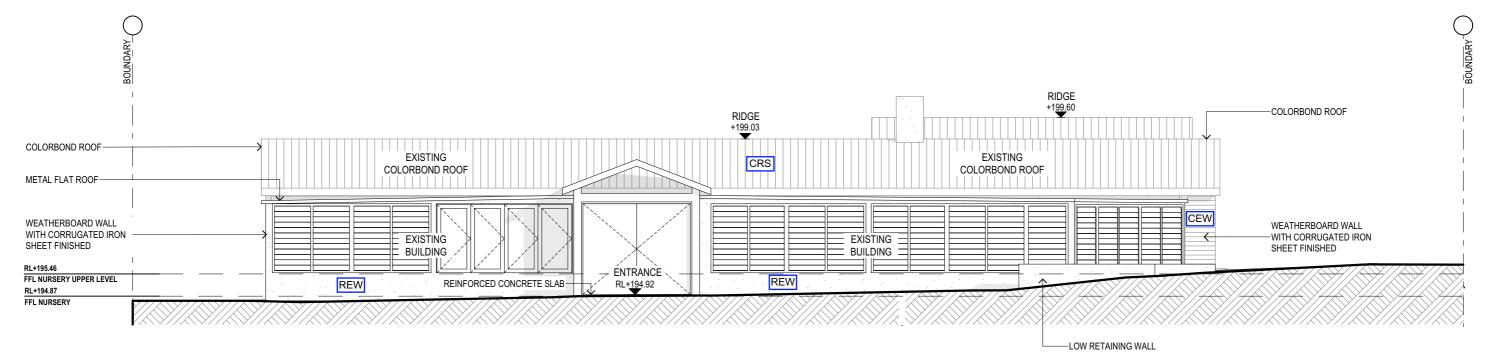

## **NURSERY SHOP - NORTH ELEVATION**

| LEG   | END:                                                                                                                          |                                         |                    |      |          |                                     |                                         |      |
|-------|-------------------------------------------------------------------------------------------------------------------------------|-----------------------------------------|--------------------|------|----------|-------------------------------------|-----------------------------------------|------|
| CRS   | - COLOURBOND ROOF SHEETING - 'LIGHT' range colour - Wh                                                                        | HTE finish                              |                    |      |          |                                     |                                         |      |
| -     | CEW - CLADDING EXTERNAL WALLS - WEATHERBOARD WALL WITH<br>CORRUGATED IRON SHEET FINISHED - Colour YELLOW & WHITE              |                                         |                    |      |          |                                     |                                         |      |
|       | - RENDERED EXTERNAL WALLS - BRICK WALL RENDERED<br>Ir - Colour OFF WHITE                                                      | - 'LIGHT' range                         |                    |      |          |                                     |                                         |      |
| 11W * | NDOWS FRAME - ALUMINIUM - WHITE                                                                                               |                                         |                    |      |          |                                     |                                         |      |
| * EX  | TERNAL DOORS - SOLID WOOD                                                                                                     |                                         |                    |      |          |                                     |                                         |      |
|       | NOTES (E & OE)                                                                                                                |                                         |                    | []   |          |                                     |                                         |      |
|       | All structures including stormwater & drainage to engineer's details.                                                         | IIDra                                   | iftin a            | REV: | DATE:    | DESCRIPTION:                        | PROPOSED ALTERATIONS AND ADDIT          | ONS  |
|       | An structures including stormwater & drainage to engineer's details.     Do not obtain dimensions by scaling drawings.        | JJ Dra                                  |                    | A    | 20.12.23 | BIC NURSERY AREA - DRAWINGS UPDATED | 327 Mona Vale Road - Terrey Hills NSW 2 | 0094 |
|       | All dimensions are to be checked on site prior to starting work.                                                              | Australiā                               | $\frac{1}{2}P/f U$ |      |          |                                     | ,                                       | 2064 |
|       | <ul> <li>These drawings are to be read in conjunction with all other consultant's drawings and<br/>specifications.</li> </ul> | 26/90 Mona Vale Road. Mo                | , ,                |      |          |                                     | CLIENT:                                 |      |
|       | All workmanship & materials shall be in accordance with the requirements of current editions                                  |                                         |                    |      |          |                                     | Palms Eatery                            |      |
|       | including amendments of the National Construction Code, relevant Australian Standards & local<br>council requirements.        | PO Box 687, Dee Wh                      | ••••••             |      |          |                                     |                                         |      |
|       | New materials are to be used throughout unless otherwise noted.                                                               | Mob. 0414 717 541                       |                    |      |          |                                     | DRAWING TITLE:                          |      |
|       | Concrete footings, slab, structural beams or any other structural members are to be designed                                  | Email. enquiries@jjd<br>www.iidrafting. | -                  |      |          |                                     | NURSERY SOUTH & NORTH ELEVATIO          | NS   |
|       | by a practicing engineer.                                                                                                     | www.jjuraiung.                          | J.com.au           |      |          |                                     |                                         |      |

CEW - CLADDING EXTERNAL WALLS - WEATHERBOARD WALL WITH CORRUGATED IRON SHEET FINISHED - Colour YELLOW & WHITE

REW - RENDERED EXTERNAL WALLS - BRICK WALL RENDERED - 'LIGHT' range colour - Colour OFF WHITE

\* WINDOWS FRAME - ALUMINIUM - WHITE \* EXTERNAL DOORS - SOLID WOOD

| NOTES         (E & OE)           • All structures including stormwater & drainage to engineer's details.           • Do not obtain dimensions by scaling drawings.           • All dimensions are to be checked on site prior to starting work.           • These drawings are to be read in conjunction with all other consultant's drawings and specifications.                                                                                                 | JJ Drafting<br>Australia P/L.<br>26/90 Mona Vale Road, Mona Vale, NSW, 2103                                                          | REV:<br>A | DATE:<br>20.12.23 | DESCRIPTION:<br>BIC NURSERY AREA - DRAWINGS UPDATED | 327 Mona Vale Road - Terrey Hills NSW 2084<br>CLIENT:        | DATE:<br>November/23 | DRAWN BY:<br>LB   | SCALE:<br>1:100 @ A3  |
|-------------------------------------------------------------------------------------------------------------------------------------------------------------------------------------------------------------------------------------------------------------------------------------------------------------------------------------------------------------------------------------------------------------------------------------------------------------------|--------------------------------------------------------------------------------------------------------------------------------------|-----------|-------------------|-----------------------------------------------------|--------------------------------------------------------------|----------------------|-------------------|-----------------------|
| <ul> <li>All workmanship &amp; materials shall be in accordance with the requirements of current editions<br/>including amendments of the National Construction Code, relevant Australian Standards &amp; local<br/>council requirements.</li> <li>New materials are to be used throughout unless otherwise noted.</li> <li>Concrete footings, slab, structural beams or any other structural members are to be designed<br/>by a practicing engineer.</li> </ul> | PO Box 687, Dee Why, NSW, 2099<br>Mob. 0414 717 541   ACN 651 693 346<br>Email. enquiries@jjdrafting.com.au<br>www.jjdrafting.com.au |           |                   |                                                     | Palms Eatery DRAWING TITLE: NURSERY - EAST & WEST ELEVATIONS | JOB No:<br>1212/23   | CHECKED BY:<br>JJ | DRAWING No:<br>BIC.09 |