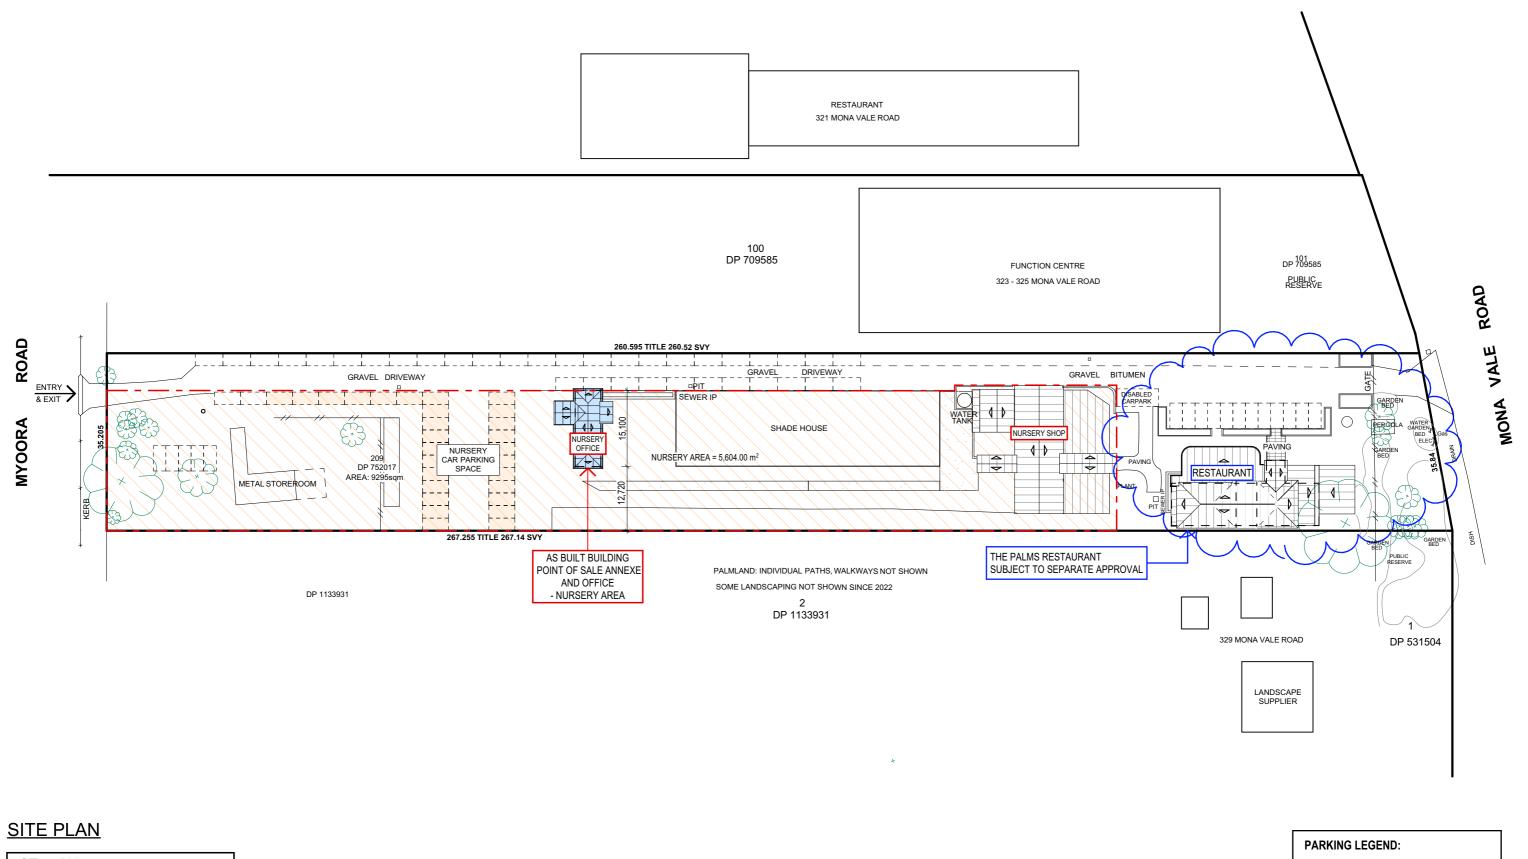

| LOT<br>DP | 209<br>752017            |  |
|-----------|--------------------------|--|
| SITE ARE  | A = 9.295 m <sup>2</sup> |  |

| TRUE NORTH:       NOTES (E& OE)         • NOTES (E& OE)       • All dimensions durating to compare a drainage to engineer's details.         • Do not obtain dimensions by scaling drawings.       • All dimensions are to be checked on site prior to starting work.         • These drawings are to be read in conjunction with all other consultant's drawings and specifications.       • All dimensions are to be checked on site prior to starting work.         • All dimensions are to be read in conjunction with all other consultant's drawings and specifications.       • All order consultant's drawings and specifications.         • All oworkmanship & materials shall be in accordance with the requirements of current editions including amendments of the National Construction Code, relevant Australian Standards & local council requirements.       • New materials are to be used throughout unless otherwise noted.         • Concrete footings, slab, structural beams or any other structural members are to be designed by a practicing engineer.       • New materials are to be used throughout unless otherwise noted. | A | 20.12.23 | BIC NURSERY AREA - DRAWINGS UPDATED | 327 Mona Vale Road - Terrey Hills NSW 2084<br>CLIENT:<br>Palms Eatery<br>DRAWING TITLE:<br>SITE PLAN |
|---------------------------------------------------------------------------------------------------------------------------------------------------------------------------------------------------------------------------------------------------------------------------------------------------------------------------------------------------------------------------------------------------------------------------------------------------------------------------------------------------------------------------------------------------------------------------------------------------------------------------------------------------------------------------------------------------------------------------------------------------------------------------------------------------------------------------------------------------------------------------------------------------------------------------------------------------------------------------------------------------------------------------------------------------------------------------------------------------------------------------------------------------------|---|----------|-------------------------------------|------------------------------------------------------------------------------------------------------|
|---------------------------------------------------------------------------------------------------------------------------------------------------------------------------------------------------------------------------------------------------------------------------------------------------------------------------------------------------------------------------------------------------------------------------------------------------------------------------------------------------------------------------------------------------------------------------------------------------------------------------------------------------------------------------------------------------------------------------------------------------------------------------------------------------------------------------------------------------------------------------------------------------------------------------------------------------------------------------------------------------------------------------------------------------------------------------------------------------------------------------------------------------------|---|----------|-------------------------------------|------------------------------------------------------------------------------------------------------|

DRAWN BY: DATE: SCALE: November/23 LB 1:750 @ A3 CHECKED BY: DRAWING No: JOB No: 1212/23 JJ BIC.01

29 CARSPACES NURSERY AREA