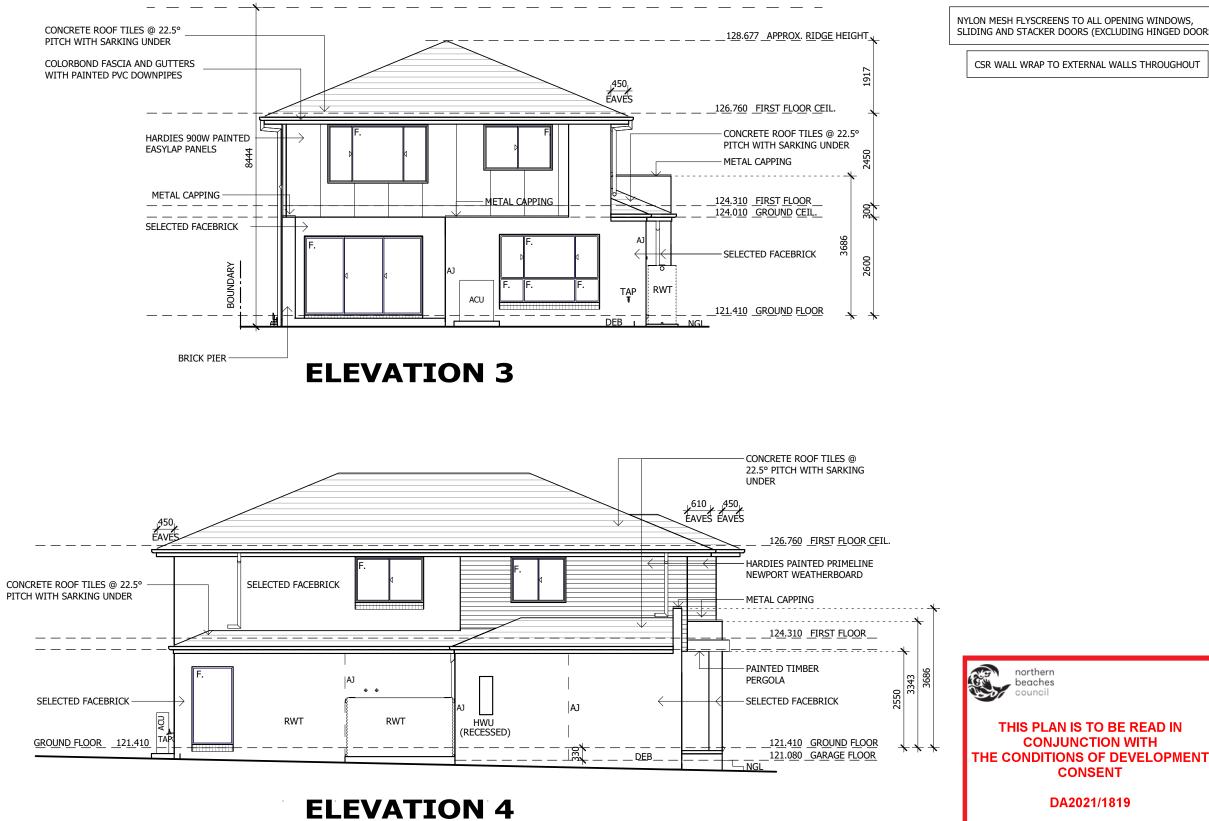

THIS DRAWING IS SUBJECT TO COPYRIGHT LAWS AND MAY NOT BE COPIED WITHOUT THE WRITTEN PERMISSION OF RAWSON HOMES PTY LTD-ACN 053 733 841 **(C)** 

NYLON MESH FLYSCREENS TO ALL OPENING WINDOWS, SLIDING AND STACKER DOORS (EXCLUDING HINGED DOORS)

CSR WALL WRAP TO EXTERNAL WALLS THROUGHOUT

THIS PLAN IS TO BE READ IN **CONJUNCTION WITH** THE CONDITIONS OF DEVELOPMENT CONSENT

## **RAWSON HOMES**

5 RIDER BOULEVARD LEVEL 7 RHODES NSW 2138 TELEPHONE 02 8765 5500 FAX 02 8765 8099 Builder's licence No. 33493C

| CLIENT:<br>ADNEY PROPERTY GROUP PTY LTD         | HOUSE TYPE<br>MODEL: SEAVIEW 24<br>FACADE: CLASSIC      |    |
|-------------------------------------------------|---------------------------------------------------------|----|
| SITE ADDRESS:<br>LOT 1 (DP 1174775)             | TYPE: DOUBLE GARAGE<br>SPECIFICATION: CUSTOM COLLECTION | IS |
| NO. 82 BEACON HILL ROAD<br>BEACON HILL NSW 2100 | DRAWING TITLE:<br>ELEVATIONS 3-4                        |    |