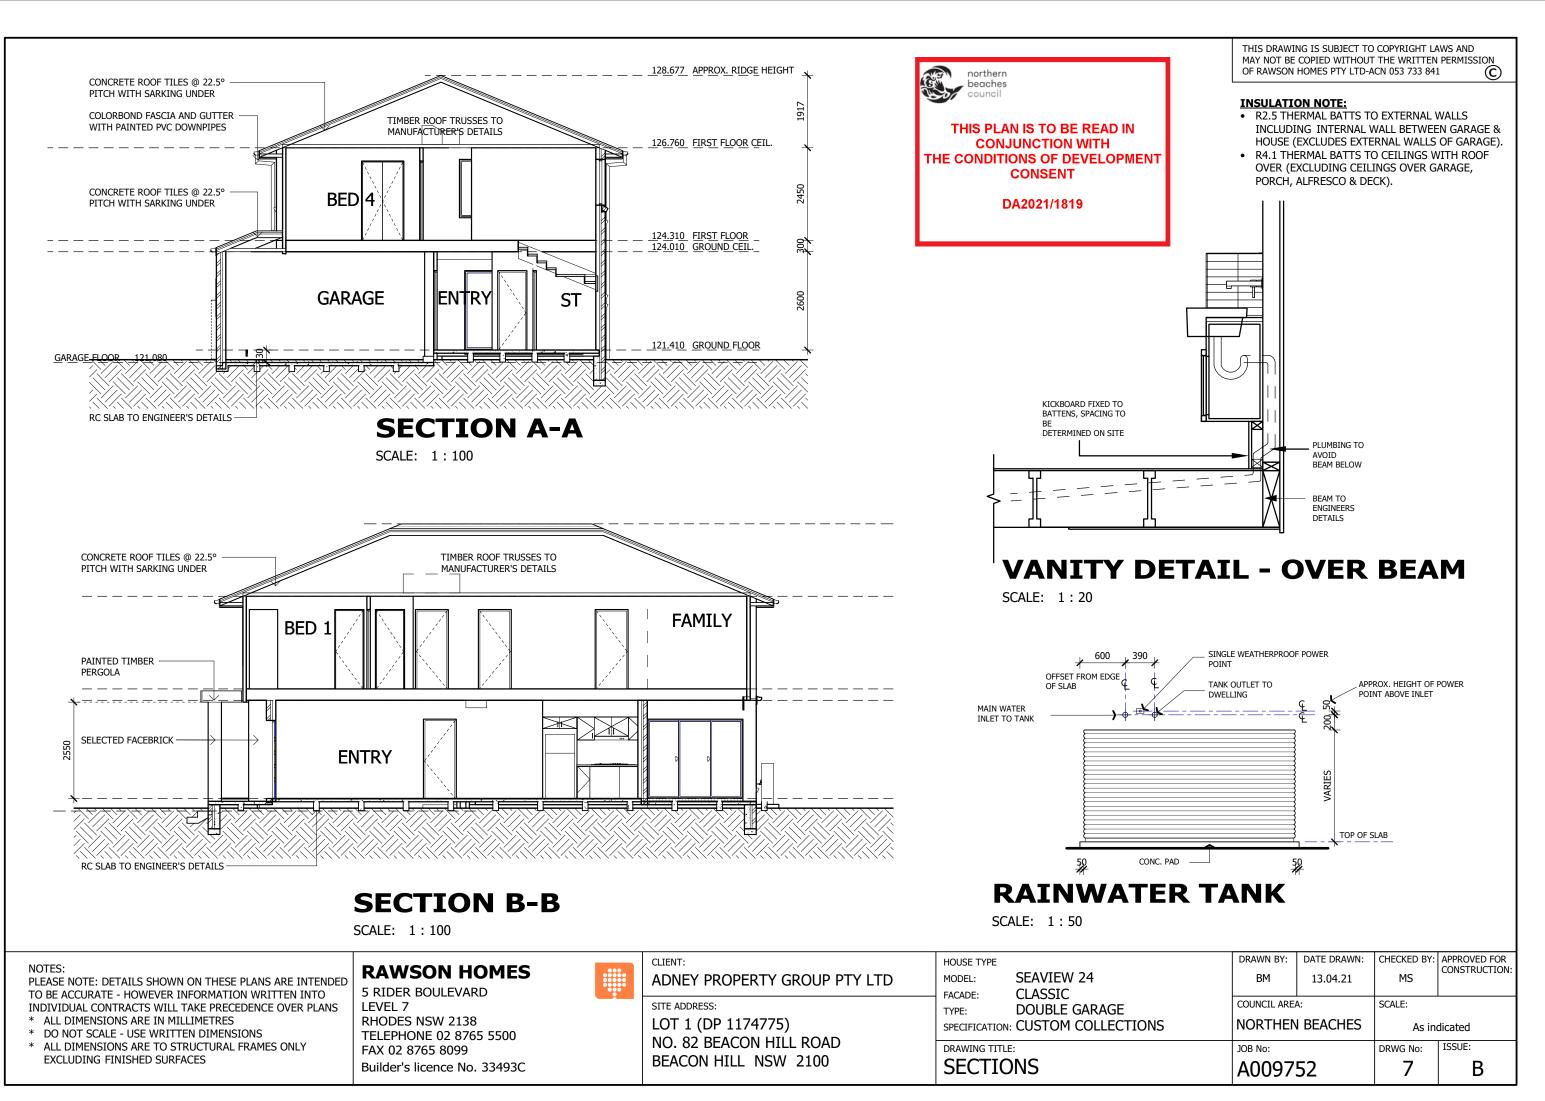

## DA2021/1819

| DRAWN BY:       | DATE DRAWN: | CHECKED BY: | APPROVED FOR  |
|-----------------|-------------|-------------|---------------|
| BM              | 13.04.21    | MS          | CONSTRUCTION: |
|                 |             |             |               |
| COUNCIL AREA:   |             | SCALE:      |               |
| NORTHEN BEACHES |             | 1 : 100     |               |
| JOB No:         |             | DRWG No:    | ISSUE:        |
| A0097           | 52          | 5           | В             |
|                 |             |             |               |