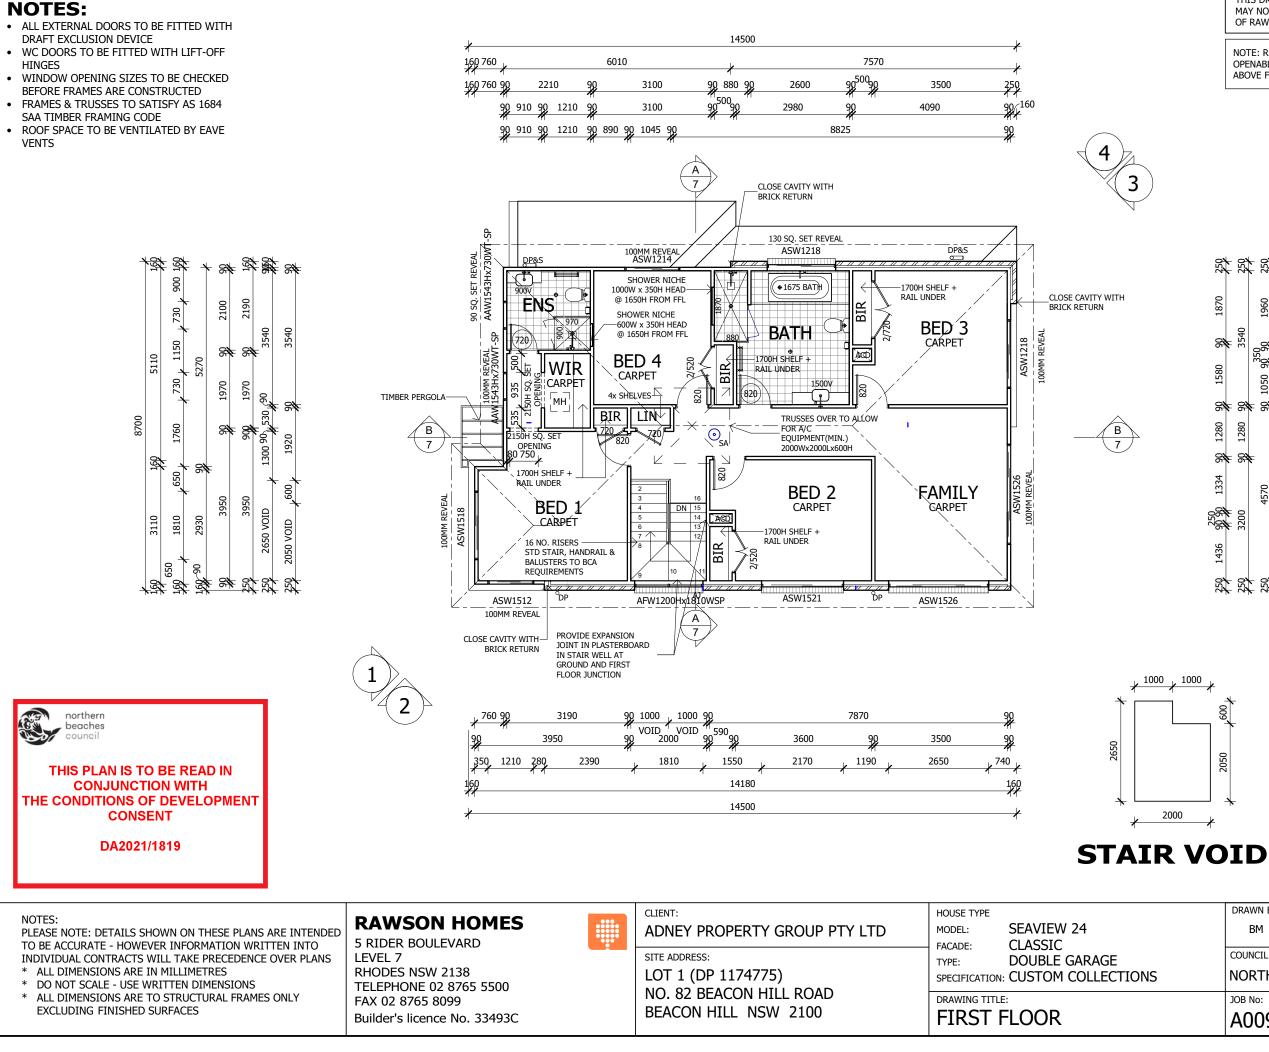

THIS DRAWING IS SUBJECT TO COPYRIGHT LAWS AND MAY NOT BE COPIED WITHOUT THE WRITTEN PERMISSION OF RAWSON HOMES PTY LTD-ACN 053 733 841

NOTE: RESTRICTORS TO BE FITTED TO ALL 1ST FLOOR OPENABLE WINDOWS WITH A SILL HEIGHT LESS THAN 1.7m ABOVE FFL. IN ACCORDANCE WITH BCA CLAUSE 3.9.2.5

CSR WALL WRAP TO EXTERNAL WALLS THROUGHOUT

THIS PLAN IS TO BE READ IN **CONJUNCTION WITH** THE CONDITIONS OF DEVELOPMENT CONSENT

## DA2021/1819

| DRAWN BY:       | DATE DRAWN: | CHECKED BY: | APPROVED FOR  |
|-----------------|-------------|-------------|---------------|
| BM              | 13.04.21    | MS          | CONSTRUCTION: |
|                 |             |             |               |
| COUNCIL AREA:   |             | SCALE:      |               |
| NORTHEN BEACHES |             | 1 : 100     |               |
| JOB No:         |             | DRWG No:    | ISSUE:        |
| A0097           | 52          | 5           | В             |
|                 |             |             |               |