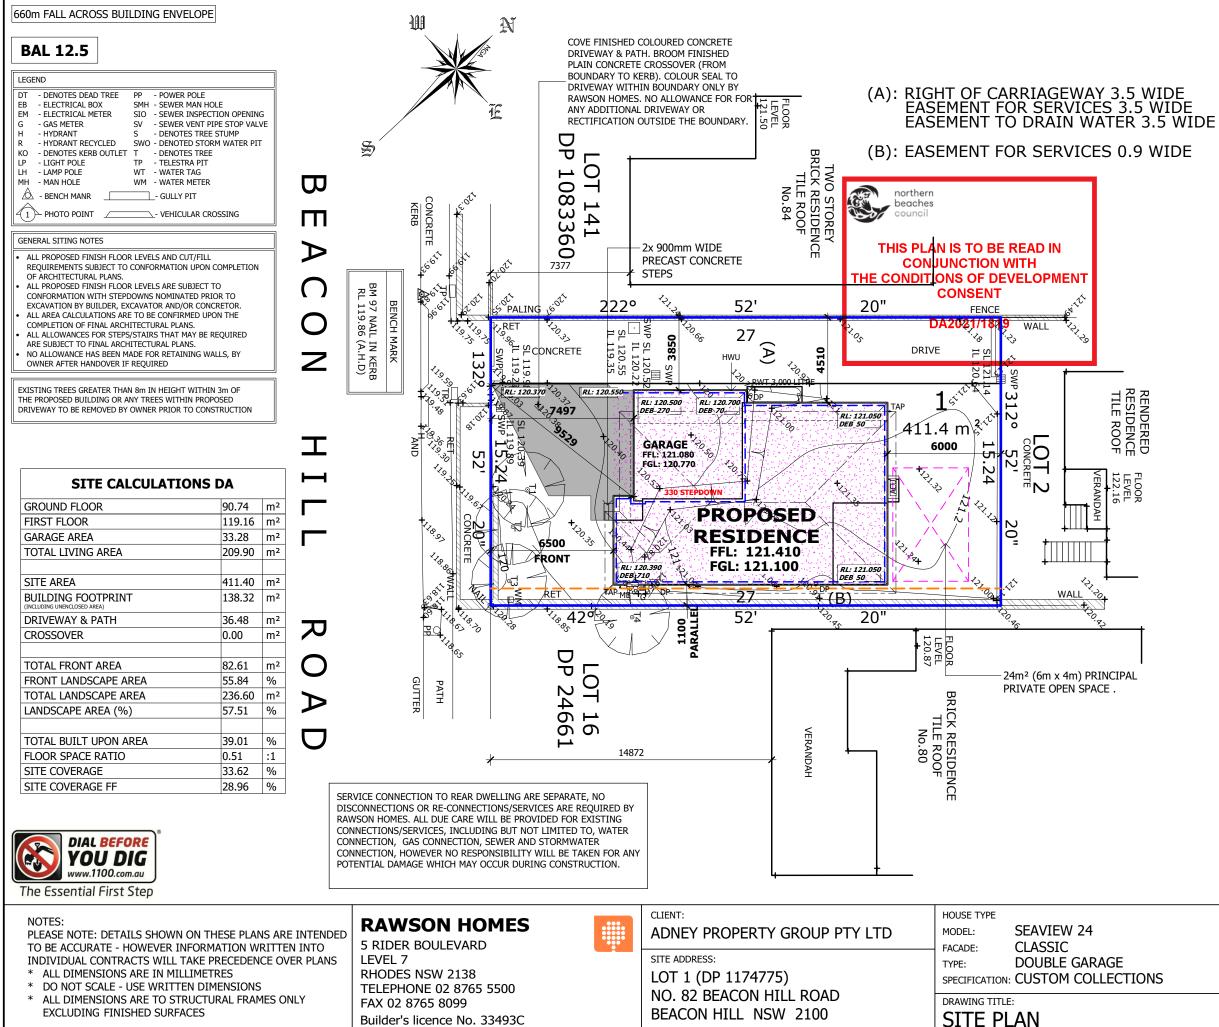

## SITE NOTES:

BEFORE STARTING WORK ON SITE CHECK FOLLOWING: 1. SERVICE LOCATIONS

- 2. SEWER CONNECTION POSITION
- 3. DRIVEWAY ALIGNMENT & LEVELS

#### DPO INDICATES DOWNPIPE LOCATION 'N2' WIND CATEGORY

| SCHEDULE OF TREES |           |        |      |  |
|-------------------|-----------|--------|------|--|
|                   | DIAMETER  | HEIGHT | TYPE |  |
| T1                | 0.20      | 4m     | -    |  |
| T2                | 0.20      | 4m     | -    |  |
| T3                | 0.20      | 4m     | -    |  |
| T4                | 0.20 4m - |        |      |  |

CONSUMER POLE AND UNDERGROUND CONDUIT BY OWNER PRIOR TO RAWSON HOMES CONSTRUCTION WITHIN 15m OF DWELLING TO ELECTRICAL BOX ON SIDE OF DWELLING

## DRIVEWAY GRADIENT

JOB No:

A009752

DRWG No:

2

ISSUE:

В

CSR WALL WRAP TO EXTERNAL WALLS THROUGHOUT

THIS PLAN IS TO BE READ IN **CONJUNCTION WITH** THE CONDITIONS OF DEVELOPMENT CONSENT

## DA2021/1819

| DRAWN BY:       | DATE DRAWN: | CHECKED BY: | APPROVED FOR  |
|-----------------|-------------|-------------|---------------|
| BM              | 13.04.21    | MS          | CONSTRUCTION: |
|                 |             |             |               |
| COUNCIL AREA:   |             | SCALE:      |               |
| NORTHEN BEACHES |             | 1 : 100     |               |
| JOB No:         |             | DRWG No:    | ISSUE:        |
| A0097           | 52          | 5           | В             |
|                 |             |             |               |