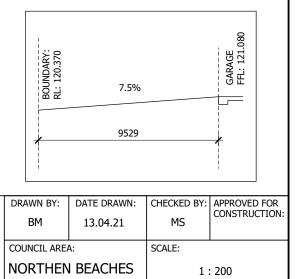

PTY LTD-ACN 053 733 841 $\bigcirc$

## SITE NOTES:

BEFORE STARTING WORK ON SITE CHECK FOLLOWING: 1. SERVICE LOCATIONS

- 2. SEWER CONNECTION POSITION
- 3. DRIVEWAY ALIGNMENT & LEVELS

#### DPO INDICATES DOWNPIPE LOCATION 'N2' WIND CATEGORY



| SCHEDULE OF TREES |           |        |      |  |
|-------------------|-----------|--------|------|--|
|                   | DIAMETER  | HEIGHT | TYPE |  |
| T1                | 0.20      | 4m     | -    |  |
| T2                | 0.20      | 4m     | -    |  |
| T3                | 0.20      | 4m     | -    |  |
| T4                | 0.20 4m - |        |      |  |

CONSUMER POLE AND UNDERGROUND CONDUIT BY OWNER PRIOR TO RAWSON HOMES CONSTRUCTION WITHIN 15m OF DWELLING TO ELECTRICAL BOX ON SIDE OF DWELLING

## DRIVEWAY GRADIENT

JOB No:

A009752



DRWG No:

2

ISSUE:

В



#### THIS DRAWING IS SUBJECT TO COPYRIGHT LAWS AND MAY NOT BE COPIED WITHOUT THE WRITTEN PERMISSION OF RAWSON HOMES PTY LTD-ACN 053 733 841

POSITIONS OF OUTLETS, RETURN AIR AND NUMBER OF DROPPERS IS DETERMINED BY AIR CONDITIONING CONTRACTOR



|                 |            | FLOO        | R AREAS     | ;                           |   |
|-----------------|------------|-------------|-------------|-----------------------------|---|
|                 | FIR        | ST FLOOR    |             | 119.16 m²                   |   |
|                 | GR         | ound floor  |             | 90.74 m²                    |   |
|                 | GA         | RAGE        |             | 33.28 m²                    |   |
|                 | ALF        | RESCO       |