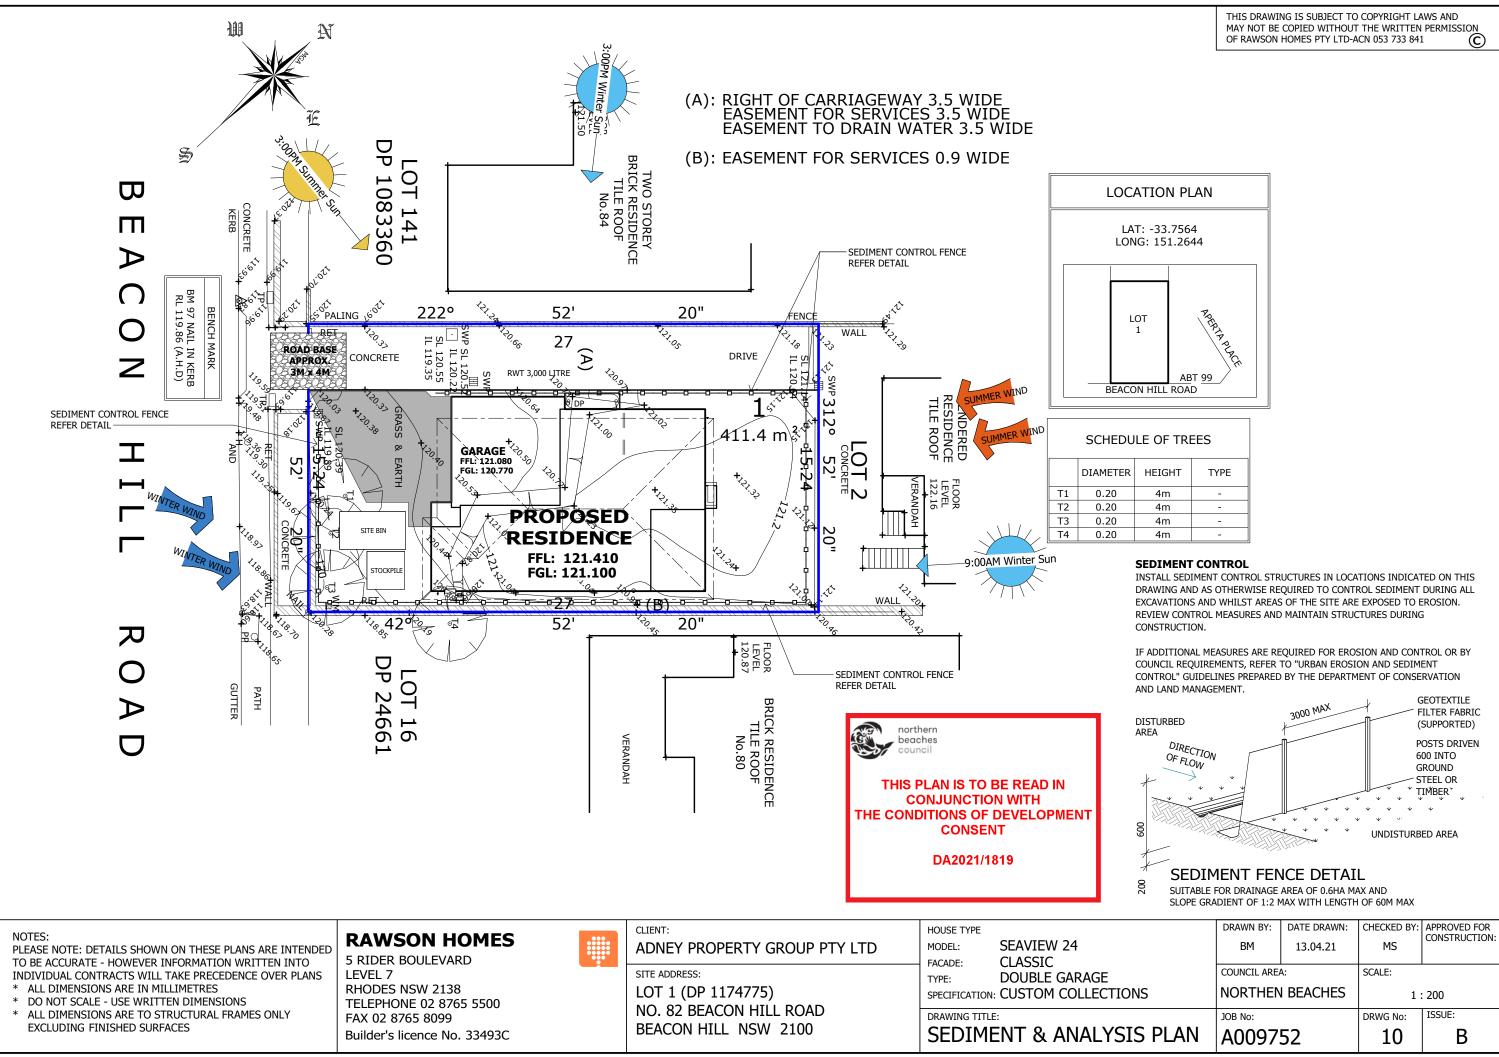

## SITE NOTES:

BEFORE STARTING WORK ON SITE CHECK FOLLOWING: 1. SERVICE LOCATIONS

- 2. SEWER CONNECTION POSITION
- 3. DRIVEWAY ALIGNMENT & LEVELS

#### DPO INDICATES DOWNPIPE LOCATION 'N2' WIND CATEGORY

| SCHEDULE OF TREES |           |        |      |  |
|-------------------|-----------|--------|------|--|
|                   | DIAMETER  | HEIGHT | TYPE |  |
| T1                | 0.20      | 4m     | -    |  |
| T2                | 0.20      | 4m     | -    |  |
| T3                | 0.20      | 4m     | -    |  |
| T4                | 0.20 4m - |        |      |  |

CONSUMER POLE AND UNDERGROUND CONDUIT BY OWNER PRIOR TO RAWSON HOMES CONSTRUCTION WITHIN 15m OF DWELLING TO ELECTRICAL BOX ON SIDE OF DWELLING

## DRIVEWAY GRADIENT

JOB No:

A009752

DRWG No:

2

ISSUE:

В