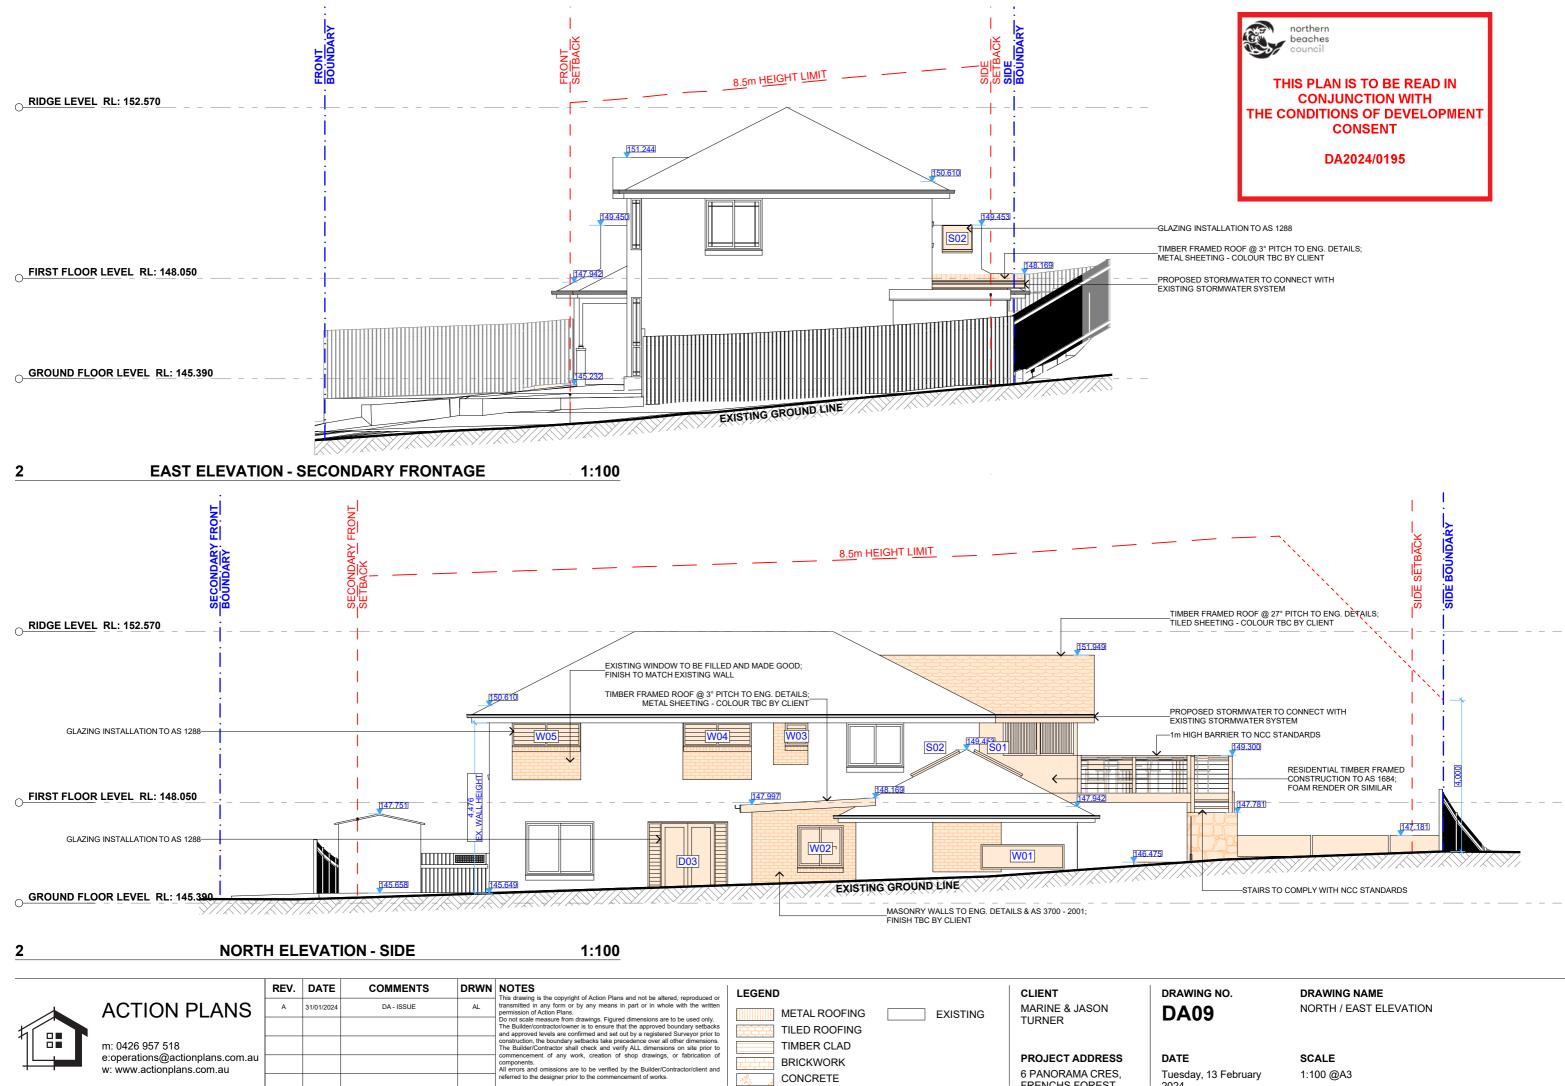

## SITE / ROOF / SEDIMENT EROSION / WASTE MANAGEMENT / STORMWATER CONCEPT PLAN 1:200

1

|                                                                                                 | REV. | DATE       | COMMENTS   | DRWN | NOTES<br>This drawing is the copyright of Action Plans and not be altered, reproduced or                                                                                                                                                                                                                                                                                                                                                                                                                                                                                                                                                                                                                                                                                           | LEGEN | D                       | CLIENT                                     | DRAWIN           |
|-------------------------------------------------------------------------------------------------|------|------------|------------|------|------------------------------------------------------------------------------------------------------------------------------------------------------------------------------------------------------------------------------------------------------------------------------------------------------------------------------------------------------------------------------------------------------------------------------------------------------------------------------------------------------------------------------------------------------------------------------------------------------------------------------------------------------------------------------------------------------------------------------------------------------------------------------------|-------|-------------------------|--------------------------------------------|------------------|
| ACTION PLANS<br>m: 0426 957 518<br>e:operations@actionplans.com.au<br>w: www.actionplans.com.au | A    | 31/01/2024 | DA - ISSUE | AL   | This drawing is a copyright of Action Plans all not be allefed, reproduced of<br>transmitted in any form or by any means in part or in whole with the written<br>permission of Action Plans. Do not scale measure from drawings. Figured dimensions are to be used only.<br>The Builder/contractor/owner is to ensure that the approved boundary setbacks<br>and approved levels are confirmed and set out by a registered Surveyor prior to<br>construction, the boundary setbacks take precedence over all other dimensions.<br>The Builder/Contractor shall check and verify ALL dimensions on site prior to<br>components.<br>All errors and omissions are to be verified by the Builder/Contractor/client and<br>referred to the designer prior to the commencement of works. |       | EXISTING TILED FLOOR    | MARINE & JASON<br>TURNER                   | DA0              |
|                                                                                                 |      |            |            |      |                                                                                                                                                                                                                                                                                                                                                                                                                                                                                                                                                                                                                                                                                                                                                                                    |       | DEMOLISHED TIMBER FLOOR |                                            |                  |
|                                                                                                 |      |            |            |      |                                                                                                                                                                                                                                                                                                                                                                                                                                                                                                                                                                                                                                                                                                                                                                                    |       | METAL ROOFING           |                                            |                  |
|                                                                                                 |      |            |            |      |                                                                                                                                                                                                                                                                                                                                                                                                                                                                                                                                                                                                                                                                                                                                                                                    |       | TILED ROOFING           | PROJECT ADDRESS                            | DATE             |
|                                                                                                 |      |            |            |      |                                                                                                                                                                                                                                                                                                                                                                                                                                                                                                                                                                                                                                                                                                                                                                                    |       | ] TIMBER STUD           | 6 PANORAMA CRES,<br>FRENCHS FOREST<br>2086 | Tuesday,<br>2024 |

**NOTE:** SITE BOUNDARY IS TO BE IDENTIFIED BY A REGISTERED SURVEYOR AND CLEARLY MARKED ON SITE PRIOR TO COMMENCEMENT OF ANY CONSTRUCTION WORKS.

VING NO.

DRAWING NAME SITE / ROOF / SEDIMENT EROSION / WASTE MANAGEMENT / STORMWATER CONCEPT PLAN SCALE 1:200 @A3