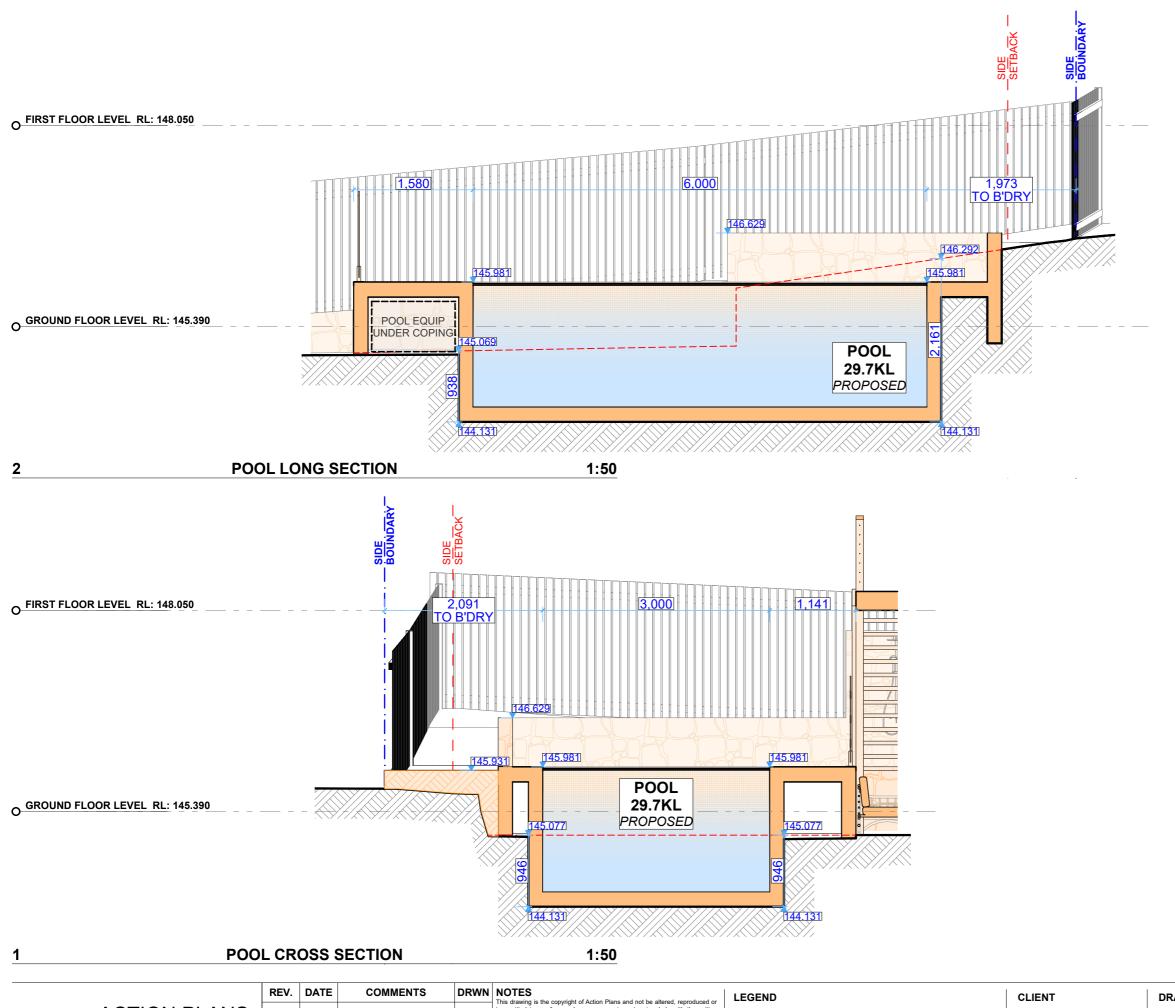

|  |  |  |  |  |  |

**NOTE:** SITE BOUNDARY IS TO BE IDENTIFIED BY A REGISTERED SURVEYOR AND CLEARLY MARKED ON SITE PRIOR TO COMMENCEMENT OF ANY CONSTRUCTION WORKS.

VING NO.

DRAWING NAME SITE / ROOF / SEDIMENT EROSION / WASTE MANAGEMENT / STORMWATER CONCEPT PLAN SCALE 1:200 @A3

| $\langle  $ | $\sum$ |  |
|-------------|--------|--|
| $\bigvee$   | N      |  |
| K           |        |  |
| $\sim$      |        |  |











2024

FRENCHS FOREST

2086

Tuesday, 13 February

1:100 @A3









ACTION PLANS m: 0426 957 518 e:operations@actionplans.com.au w: www.actionplans.com.au





DRAWING NO.

DRAWING NAME POOL SECTIONS



Tuesday, 13 February

SCALE 1:50 @A3