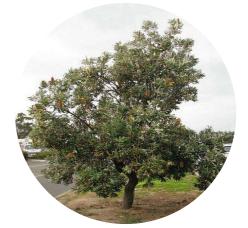

### Landscape | Plant Schedule

| Carpark Trees                                      |                                   |                          |                      |                |
|----------------------------------------------------|-----------------------------------|--------------------------|----------------------|----------------|
| Elaeocarpus reticulatus                            | Blueberry Ash                     | 10 x 4                   | As Shown             | 100L           |
| Melaleuca decora                                   | White Feather Honeymyrtle         | 6 x 3                    | As Shown             | 100L           |
| Melaleuca quinquenervia                            | Paperbark                         | 12 x 6                   | As Shown             | 100L           |
| Tristaniopsis laurina                              | Water Gum                         | 10 x 5                   | As Shown             | 100L           |
| motamopole laarina                                 | Water dam                         | 10 % 0                   | 7.0 O.10 W.1         | 1002           |
| Boundary Trees                                     |                                   |                          |                      |                |
| Angophora floribunda                               | Rough-barked Angophora            |                          | As Shown             | 45L            |
| Backhousia myrtifolia                              | Grey Myrtle                       |                          | As Shown             | 45L            |
| Banksia integrifolia                               | Coast Banksia                     |                          | As Shown             | 45L            |
| Casuarina glauca                                   | Swamp She-oak                     |                          | As Shown             | 45L            |
| Corymbia gummifera                                 | Red Bloodwood                     |                          | As Shown             | 45L            |
| Corymbia maculata                                  | Spotted Gum                       |                          | As Shown             | 45L            |
| Eucalyptus haemastoma                              | Scribbly Gum                      |                          | As Shown             | 45L            |
| Melaleuca stypheloides                             | Prickly-leaved Paperbark          |                          | As Shown             | 45L            |
| Syzygium glomulifera                               | Turpentine                        |                          | As Shown             | 45L            |
| Synoum glandulosum                                 | Scentless Rosewood                |                          | As Shown             | 45L            |
| Syzygium paniculatum                               | Magenta Lilly Pilly               |                          | As Shown             | 45L            |
| Syzygium smithii                                   | Common Lilly Pilly                |                          | As Shown             | 45L            |
|                                                    |                                   |                          |                      |                |
| Shrubs and Accents                                 | 5 (1 11 511                       |                          |                      |                |
| Acmena smithii 'Minor'                             | Dwarf Lilly Pilly                 | 4 x 2                    | As Shown             | 300mm          |
| Acacia 'Limelight'                                 | Acacia Limelight                  | 0.5 x 0.5                | As Shown             | 300mm          |
| Doryanthes exceisa                                 | Gymea Lily                        | 3 x 2                    | As Shown             | 200mm          |
| Loropetalum chinense Rubrum                        | Chinese Fringe Flower             | 1 x 1                    | As Shown             | 200mm          |
| Melaleuca linariifolia 'Claret Tops'               | Honey Myrtle                      | 1 x 1                    | As Shown             | 200mm          |
| Photinia glabra 'Rubens'                           | Japanese Photinia                 | 4 x 2                    | As Shown             | 300mm          |
| Phormium tenax                                     | New Zealand Flax                  | 3 x 1.5                  | As Shown             | 200mm          |
| Philodendron Xanadu                                | Xanadu<br>Casatal Basamani        | .8 x 1                   | As Shown<br>As Shown | 200mm<br>200mm |
| Westringia Fruticosa<br>Westringia 'Wynyabbie Gem' | Coastal Rosemary Coastal Rosemary | 2 x 2<br>2 x 2           | As Shown             | 200mm          |
| westilligia wynyabbie deili                        | Coastal nosemaly                  | 2 X Z                    | AS SHOWII            | 20011111       |
| Groundcovers / Grasses                             |                                   |                          |                      |                |
| Carpobrotus glaucescens                            | Pigface                           | .2 x 1                   | 5/m2                 | 150mm          |
| Carex appressa                                     | Tall sedge                        | .8 x 1                   | 5/m2                 | 150mm          |
| Dianella caerulea 'Breeze'                         | Breeze Paroo Lily                 | .6 x .6                  | 5/m2                 | 150mm          |
| Hardenbergia violacea 'Rosea'                      | Native Sarsaparilla               | 2 x 1                    | 5/m2                 | 150mm          |
| Hibbertia scandens                                 | •                                 |                          | .5 x 1               | 5/m2           |
| Lomandra longifolia                                | Mat Rush                          | .7 x 1                   | 5/m2                 | 150mm          |
| Myoporum parvifolium 'Yareena'                     | Yareena Myoporum                  | 1.5                      | 5/m2                 | 150mm          |
| Poa labillardieri 'Eskdale'                        | Tussock Grass                     | .6 x .6                  | 5/m2                 | 150mm          |
| Trachelospermum jasminoides                        | Star Jasmine                      | .2 x .5                  | 5/m2                 | 150mm          |
|                                                    |                                   |                          |                      |                |
| Boundary Planting Matrix                           |                                   |                          |                      |                |
| Botanical Name                                     | Common Name                       | "Mature Size<br>(h x w)" | "Density<br>/25m2"   | Pot Size       |
| Banksia ericifolia                                 | Heath-leaved Banksia              | 6 x 2                    | 7                    | 150mm          |
| Callistemon citrinus                               | Crimson Bottlebrush               | 1.8 x 1.5                | 7                    | 150mm          |
| Dodonaea triquetra                                 | Common Hop-Bush                   | 3 x 2                    | 7                    | 150mm          |
| Westringia fruticosa                               | Coast Rosemary                    | 1 x 1                    | 7                    | 150mm          |
| Melaleuca linearifolia                             | Snow in Summer                    | 4 x 4                    | 7                    | 150mm          |
| Dianella caerulea                                  | Blue Flax Lily                    | . 4 x .4                 | 10                   | Tube           |
| Carpobrotus glaucescens                            | Pig Face                          | .2 x 1                   | 10                   | Tube           |
| Hibbertia scandens                                 | Golden Guinea Flower              | .2 x 1                   | 10                   | Tube           |
| Lomandra longifolia                                | Spiny-headed Mat-rush             | .6 x .6                  | 10                   | Tube           |
|                                                    |                                   |                          |                      |                |

Tristaniopsis laurina

Banksia integrifolia

Acmena smithii 'Minor'

Loropetalum chinense Rubrum

Melaleuca linariifolia 'Claret Tops'

Westringia 'Wynyabbie Gem'

Carpobrotus glaucescens

Lomandra longifolia