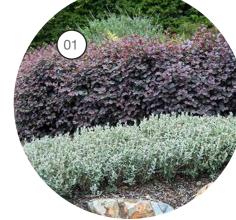

#### Mona Vale Road

Along Mona Vale Road a frontage of presentation planting is proposed. Planting will consist of a variety of native and exotic grass groundcover and shrub species in blocks. Tree planting will feature along the length of the frontage.

KEY PLAN

Banding and block planting of native species

Banding and block planting of native species

Tree planting

18.04.2024