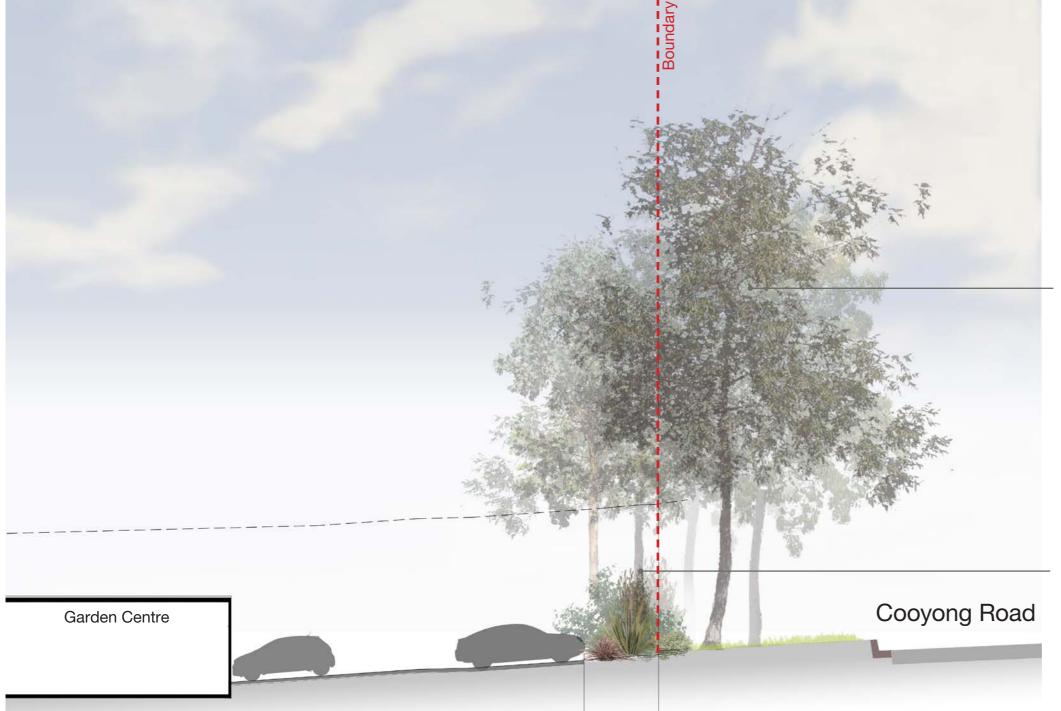

# Landscape |

Retain and protect existing trees where possible

Mixture of native shrubs, grasses and groundcovers

Section A-A - Cooyong Rd