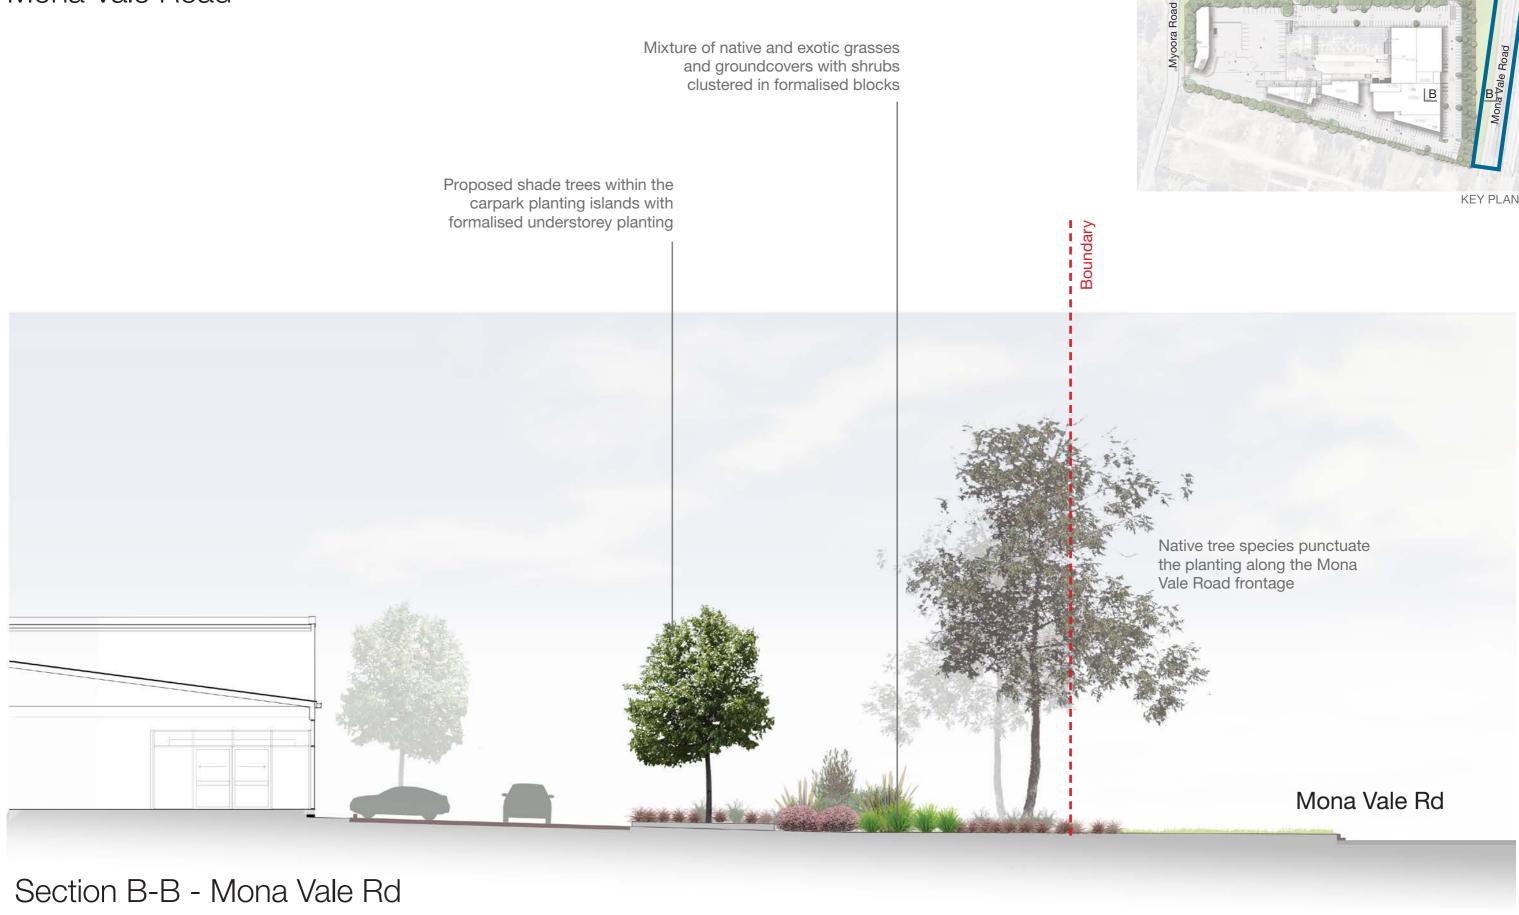

#### Mona Vale Road

Along Mona Vale Road a frontage of presentation planting is proposed. Planting will consist of a variety of native and exotic grass groundcover and shrub species in blocks. Tree planting will feature along the length of the frontage.

KEY PLAN

Banding and block planting of native species

Banding and block planting of native species

Tree planting

18.04.2024

#### Landscape | Mona Vale Road

Cooyong Road