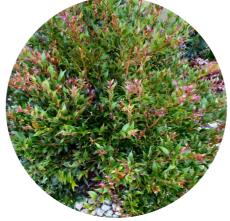

### Landscape | Plant Schedule

| Carpark Trees                                      |                                   |                          |                      |                |
|----------------------------------------------------|-----------------------------------|--------------------------|----------------------|----------------|
| Elaeocarpus reticulatus                            | Blueberry Ash                     | 10 x 4                   | As Shown             | 100L           |
| Melaleuca decora                                   | White Feather Honeymyrtle         | 6 x 3                    | As Shown             | 100L           |
| Melaleuca quinquenervia                            | Paperbark                         | 12 x 6                   | As Shown             | 100L           |
| Tristaniopsis laurina                              | Water Gum                         | 10 x 5                   | As Shown             | 100L           |
| motamopole laarina                                 | Water dam                         | 10 % 0                   | 7.0 O.10 W.1         | 1002           |
| Boundary Trees                                     |                                   |                          |                      |                |
| Angophora floribunda                               | Rough-barked Angophora            |                          | As Shown             | 45L            |
| Backhousia myrtifolia                              | Grey Myrtle                       |                          | As Shown             | 45L            |
| Banksia integrifolia                               | Coast Banksia                     |                          | As Shown             | 45L            |
| Casuarina glauca                                   | Swamp She-oak                     |                          | As Shown             | 45L            |
| Corymbia gummifera                                 | Red Bloodwood                     |                          | As Shown             | 45L            |
| Corymbia maculata                                  | Spotted Gum                       |                          | As Shown             | 45L            |
| Eucalyptus haemastoma                              | Scribbly Gum                      |                          | As Shown             | 45L            |
| Melaleuca stypheloides                             | Prickly-leaved Paperbark          |                          | As Shown             | 45L            |
| Syzygium glomulifera                               | Turpentine                        |                          | As Shown             | 45L            |
| Synoum glandulosum                                 | Scentless Rosewood                |                          | As Shown             | 45L            |
| Syzygium paniculatum                               | Magenta Lilly Pilly               |                          | As Shown             | 45L            |
| Syzygium smithii                                   | Common Lilly Pilly                |                          | As Shown             | 45L            |
|                                                    |                                   |                          |                      |                |
| Shrubs and Accents                                 | 5 (1 11 511                       |                          |                      |                |
| Acmena smithii 'Minor'                             | Dwarf Lilly Pilly                 | 4 x 2                    | As Shown             | 300mm          |
| Acacia 'Limelight'                                 | Acacia Limelight                  | 0.5 x 0.5                | As Shown             | 300mm          |
| Doryanthes exceisa                                 | Gymea Lily                        | 3 x 2                    | As Shown             | 200mm          |
| Loropetalum chinense Rubrum                        | Chinese Fringe Flower             | 1 x 1                    | As Shown             | 200mm          |
| Melaleuca linariifolia 'Claret Tops'               | Honey Myrtle                      | 1 x 1                    | As Shown             | 200mm          |
| Photinia glabra 'Rubens'                           | Japanese Photinia                 | 4 x 2                    | As Shown             | 300mm          |
| Phormium tenax                                     | New Zealand Flax                  | 3 x 1.5                  | As Shown             | 200mm          |
| Philodendron Xanadu                                | Xanadu<br>Casatal Basamani        | .8 x 1                   | As Shown<br>As Shown | 200mm<br>200mm |
| Westringia Fruticosa<br>Westringia 'Wynyabbie Gem' | Coastal Rosemary Coastal Rosemary | 2 x 2<br>2 x 2           | As Shown             | 200mm          |
| westilligia wynyabbie deili                        | Coastal nosemaly                  | 2 X Z                    | AS SHOWII            | 20011111       |
| Groundcovers / Grasses                             |                                   |                          |                      |                |
| Carpobrotus glaucescens                            | Pigface                           | .2 x 1                   | 5/m2                 | 150mm          |
| Carex appressa                                     | Tall sedge                        | .8 x 1                   | 5/m2                 | 150mm          |
| Dianella caerulea 'Breeze'                         | Breeze Paroo Lily                 | .6 x .6                  | 5/m2                 | 150mm          |
| Hardenbergia violacea 'Rosea'                      | Native Sarsaparilla               | 2 x 1                    | 5/m2                 | 150mm          |
| Hibbertia scandens                                 | •                                 |                          | .5 x 1               | 5/m2           |
| Lomandra longifolia                                | Mat Rush                          | .7 x 1                   | 5/m2                 | 150mm          |
| Myoporum parvifolium 'Yareena'                     | Yareena Myoporum                  | 1.5                      | 5/m2                 | 150mm          |
| Poa labillardieri 'Eskdale'                        | Tussock Grass                     | .6 x .6                  | 5/m2                 | 150mm          |
| Trachelospermum jasminoides                        | Star Jasmine                      | .2 x .5                  | 5/m2                 | 150mm          |
|                                                    |                                   |                          |                      |                |
| Boundary Planting Matrix                           |                                   |                          |                      |                |
| Botanical Name                                     | Common Name                       | "Mature Size<br>(h x w)" | "Density<br>/25m2"   | Pot Size       |
| Banksia ericifolia                                 | Heath-leaved Banksia              | 6 x 2                    | 7                    | 150mm          |
| Callistemon citrinus                               | Crimson Bottlebrush               | 1.8 x 1.5                | 7                    | 150mm          |
| Dodonaea triquetra                                 | Common Hop-Bush                   | 3 x 2                    | 7                    | 150mm          |
| Westringia fruticosa                               | Coast Rosemary                    | 1 x 1                    | 7                    | 150mm          |
| Melaleuca linearifolia                             | Snow in Summer                    | 4 x 4                    | 7                    | 150mm          |
| Dianella caerulea                                  | Blue Flax Lily                    | . 4 x .4                 | 10                   | Tube           |
| Carpobrotus glaucescens                            | Pig Face                          | .2 x 1                   | 10                   | Tube           |
| Hibbertia scandens                                 | Golden Guinea Flower              | .2 x 1                   | 10                   | Tube           |
| Lomandra longifolia                                | Spiny-headed Mat-rush             | .6 x .6                  | 10                   | Tube           |
|                                                    |                                   |                          |                      |                |

Tristaniopsis laurina

Banksia integrifolia

Acmena smithii 'Minor'

Loropetalum chinense Rubrum

Melaleuca linariifolia 'Claret Tops'

Westringia 'Wynyabbie Gem'

Carpobrotus glaucescens

Lomandra longifolia