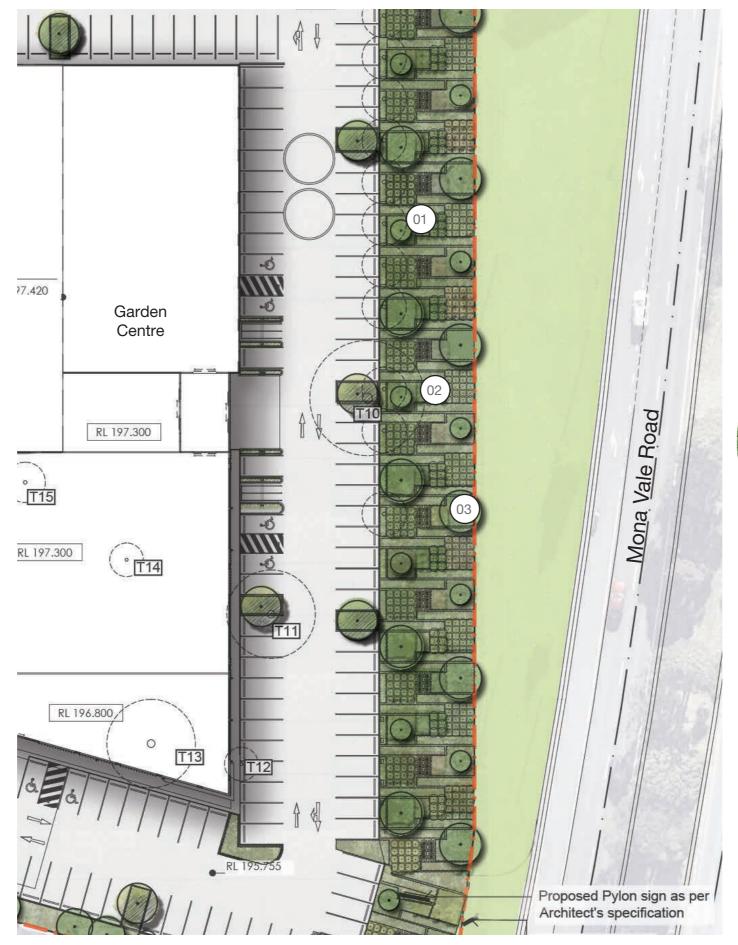

## Landscape | Frontage

#### Mona Vale Road

Along Mona Vale Road a frontage of presentation planting is proposed. Planting will consist of a variety of native and exotic grass groundcover and shrub species in blocks. Tree planting will feature along the length of the frontage.

KEY PLAN

Banding and block planting of native species

Banding and block planting of native species

Tree planting

18.04.2024