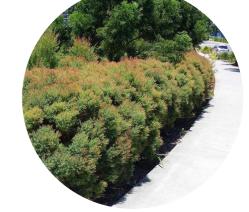

#### Mona Vale Road

Along Mona Vale Road a frontage of presentation planting is proposed. Planting will consist of a variety of native and exotic grass groundcover and shrub species in blocks. Tree planting will feature along the length of the frontage.

KEY PLAN

Banding and block planting of native species

Banding and block planting of native species

Tree planting

18.04.2024