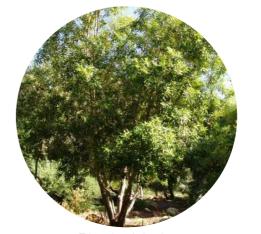

### Landscape | Plant Schedule

| Carpark Trees                                      |                                   |                          |                      |                |
|----------------------------------------------------|-----------------------------------|--------------------------|----------------------|----------------|
| Elaeocarpus reticulatus                            | Blueberry Ash                     | 10 x 4                   | As Shown             | 100L           |
| Melaleuca decora                                   | White Feather Honeymyrtle         | 6 x 3                    | As Shown             | 100L           |
| Melaleuca quinquenervia                            | Paperbark                         | 12 x 6                   | As Shown             | 100L           |
| Tristaniopsis laurina                              | Water Gum                         | 10 x 5                   | As Shown             | 100L           |
| motamopole laarina                                 | Water dam                         | 10 % 0                   | 7.0 O.10 W.1         | 1002           |
| Boundary Trees                                     |                                   |                          |                      |                |
| Angophora floribunda                               | Rough-barked Angophora            |                          | As Shown             | 45L            |
| Backhousia myrtifolia                              | Grey Myrtle                       |                          | As Shown             | 45L            |
| Banksia integrifolia                               | Coast Banksia                     |                          | As Shown             | 45L            |
| Casuarina glauca                                   | Swamp She-oak                     |                          | As Shown             | 45L            |
| Corymbia gummifera                                 | Red Bloodwood                     |                          | As Shown             | 45L            |
| Corymbia maculata                                  | Spotted Gum                       |                          | As Shown             | 45L            |
| Eucalyptus haemastoma                              | Scribbly Gum                      |                          | As Shown             | 45L            |
| Melaleuca stypheloides                             | Prickly-leaved Paperbark          |                          | As Shown             | 45L            |
| Syzygium glomulifera                               | Turpentine                        |                          | As Shown             | 45L            |
| Synoum glandulosum                                 | Scentless Rosewood                |                          | As Shown             | 45L            |
| Syzygium paniculatum                               | Magenta Lilly Pilly               |                          | As Shown             | 45L            |
| Syzygium smithii                                   | Common Lilly Pilly                |                          | As Shown             | 45L            |
|                                                    |                                   |                          |                      |                |
| Shrubs and Accents                                 | 5 (1 11 511                       |                          |                      |                |
| Acmena smithii 'Minor'                             | Dwarf Lilly Pilly                 | 4 x 2                    | As Shown             | 300mm          |
| Acacia 'Limelight'                                 | Acacia Limelight                  | 0.5 x 0.5                | As Shown             | 300mm          |
| Doryanthes exceisa                                 | Gymea Lily                        | 3 x 2                    | As Shown             | 200mm          |
| Loropetalum chinense Rubrum                        | Chinese Fringe Flower             | 1 x 1                    | As Shown             | 200mm          |
| Melaleuca linariifolia 'Claret Tops'               | Honey Myrtle                      | 1 x 1                    | As Shown             | 200mm          |
| Photinia glabra 'Rubens'                           | Japanese Photinia                 | 4 x 2                    | As Shown             | 300mm          |
| Phormium tenax                                     | New Zealand Flax                  | 3 x 1.5                  | As Shown             | 200mm          |
| Philodendron Xanadu                                | Xanadu<br>Casatal Basamani        | .8 x 1                   | As Shown<br>As Shown | 200mm<br>200mm |
| Westringia Fruticosa<br>Westringia 'Wynyabbie Gem' | Coastal Rosemary Coastal Rosemary | 2 x 2<br>2 x 2           | As Shown             | 200mm          |
| westilligia wynyabbie deili                        | Coastal nosemaly                  | 2 X Z                    | AS SHOWII            | 20011111       |
| Groundcovers / Grasses                             |                                   |                          |                      |                |
| Carpobrotus glaucescens                            | Pigface                           | .2 x 1                   | 5/m2                 | 150mm          |
| Carex appressa                                     | Tall sedge                        | .8 x 1                   | 5/m2                 | 150mm          |
| Dianella caerulea 'Breeze'                         | Breeze Paroo Lily                 | .6 x .6                  | 5/m2                 | 150mm          |
| Hardenbergia violacea 'Rosea'                      | Native Sarsaparilla               | 2 x 1                    | 5/m2                 | 150mm          |
| Hibbertia scandens                                 | •                                 |                          | .5 x 1               | 5/m2           |
| Lomandra longifolia                                | Mat Rush                          | .7 x 1                   | 5/m2                 | 150mm          |
| Myoporum parvifolium 'Yareena'                     | Yareena Myoporum                  | 1.5                      | 5/m2                 | 150mm          |
| Poa labillardieri 'Eskdale'                        | Tussock Grass                     | .6 x .6                  | 5/m2                 | 150mm          |
| Trachelospermum jasminoides                        | Star Jasmine                      | .2 x .5                  | 5/m2                 | 150mm          |
|                                                    |                                   |                          |                      |                |
| Boundary Planting Matrix                           |                                   |                          |                      |                |
| Botanical Name                                     | Common Name                       | "Mature Size<br>(h x w)" | "Density<br>/25m2"   | Pot Size       |
| Banksia ericifolia                                 | Heath-leaved Banksia              | 6 x 2                    | 7                    | 150mm          |
| Callistemon citrinus                               | Crimson Bottlebrush               | 1.8 x 1.5                | 7                    | 150mm          |
| Dodonaea triquetra                                 | Common Hop-Bush                   | 3 x 2                    | 7                    | 150mm          |
| Westringia fruticosa                               | Coast Rosemary                    | 1 x 1                    | 7                    | 150mm          |
| Melaleuca linearifolia                             | Snow in Summer                    | 4 x 4                    | 7                    | 150mm          |
| Dianella caerulea                                  | Blue Flax Lily                    | . 4 x .4                 | 10                   | Tube           |
| Carpobrotus glaucescens                            | Pig Face                          | .2 x 1                   | 10                   | Tube           |
| Hibbertia scandens                                 | Golden Guinea Flower              | .2 x 1                   | 10                   | Tube           |
| Lomandra longifolia                                | Spiny-headed Mat-rush             | .6 x .6                  | 10                   | Tube           |
|                                                    |                                   |                          |                      |                |

Tristaniopsis laurina

Banksia integrifolia

Acmena smithii 'Minor'

Loropetalum chinense Rubrum

Melaleuca linariifolia 'Claret Tops'

Westringia 'Wynyabbie Gem'

Carpobrotus glaucescens

Lomandra longifolia