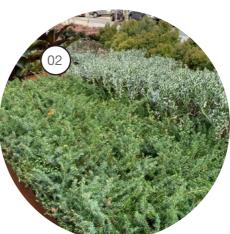

#### Cooyong Rd & Southern Boundary

Planting to the boundaries shall complement existing trees. Additional tree planting will soften the frontages with mass planting of predominately native grasses groundcovers and shrubs to the understory.

# Landscape |

Retain and protect existing trees where possible

Mixture of native shrubs, grasses and groundcovers

Section A-A - Cooyong Rd