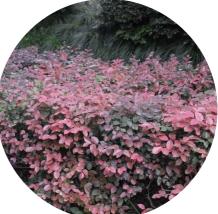

### Landscape | Plant Schedule

| Carpark Trees                                      |                                   |                          |                      |                |
|----------------------------------------------------|-----------------------------------|--------------------------|----------------------|----------------|
| Elaeocarpus reticulatus                            | Blueberry Ash                     | 10 x 4                   | As Shown             | 100L           |
| Melaleuca decora                                   | White Feather Honeymyrtle         | 6 x 3                    | As Shown             | 100L           |
| Melaleuca quinquenervia                            | Paperbark                         | 12 x 6                   | As Shown             | 100L           |
| Tristaniopsis laurina                              | Water Gum                         | 10 x 5                   | As Shown             | 100L           |
| motamopole laarina                                 | Water dam                         | 10 % 0                   | 7.0 O.10 W.1         | 1002           |
| Boundary Trees                                     |                                   |                          |                      |                |
| Angophora floribunda                               | Rough-barked Angophora            |                          | As Shown             | 45L            |
| Backhousia myrtifolia                              | Grey Myrtle                       |                          | As Shown             | 45L            |
| Banksia integrifolia                               | Coast Banksia                     |                          | As Shown             | 45L            |
| Casuarina glauca                                   | Swamp She-oak                     |                          | As Shown             | 45L            |
| Corymbia gummifera                                 | Red Bloodwood                     |                          | As Shown             | 45L            |
| Corymbia maculata                                  | Spotted Gum                       |                          | As Shown             | 45L            |
| Eucalyptus haemastoma                              | Scribbly Gum                      |                          | As Shown             | 45L            |
| Melaleuca stypheloides                             | Prickly-leaved Paperbark          |                          | As Shown             | 45L            |
| Syzygium glomulifera                               | Turpentine                        |                          | As Shown             | 45L            |
| Synoum glandulosum                                 | Scentless Rosewood                |                          | As Shown             | 45L            |
| Syzygium paniculatum                               | Magenta Lilly Pilly               |                          | As Shown             | 45L            |
| Syzygium smithii                                   | Common Lilly Pilly                |                          | As Shown             | 45L            |
|                                                    |                                   |                          |                      |                |
| Shrubs and Accents                                 | 5 (1 11 511                       |                          |                      |                |
| Acmena smithii 'Minor'                             | Dwarf Lilly Pilly                 | 4 x 2                    | As Shown             | 300mm          |
| Acacia 'Limelight'                                 | Acacia Limelight                  | 0.5 x 0.5                | As Shown             | 300mm          |
| Doryanthes exceisa                                 | Gymea Lily                        | 3 x 2                    | As Shown             | 200mm          |
| Loropetalum chinense Rubrum                        | Chinese Fringe Flower             | 1 x 1                    | As Shown             | 200mm          |
| Melaleuca linariifolia 'Claret Tops'               | Honey Myrtle                      | 1 x 1                    | As Shown             | 200mm          |
| Photinia glabra 'Rubens'                           | Japanese Photinia                 | 4 x 2                    | As Shown             | 300mm          |
| Phormium tenax                                     | New Zealand Flax                  | 3 x 1.5                  | As Shown             | 200mm          |
| Philodendron Xanadu                                | Xanadu<br>Casatal Basamani        | .8 x 1                   | As Shown<br>As Shown | 200mm<br>200mm |
| Westringia Fruticosa<br>Westringia 'Wynyabbie Gem' | Coastal Rosemary Coastal Rosemary | 2 x 2<br>2 x 2           | As Shown             | 200mm          |
| westilligia wynyabbie deili                        | Coastal nosemaly                  | 2 X Z                    | AS SHOWII            | 20011111       |
| Groundcovers / Grasses                             |                                   |                          |                      |                |
| Carpobrotus glaucescens                            | Pigface                           | .2 x 1                   | 5/m2                 | 150mm          |
| Carex appressa                                     | Tall sedge                        | .8 x 1                   | 5/m2                 | 150mm          |
| Dianella caerulea 'Breeze'                         | Breeze Paroo Lily                 | .6 x .6                  | 5/m2                 | 150mm          |
| Hardenbergia violacea 'Rosea'                      | Native Sarsaparilla               | 2 x 1                    | 5/m2                 | 150mm          |
| Hibbertia scandens                                 | •                                 |                          | .5 x 1               | 5/m2           |
| Lomandra longifolia                                | Mat Rush                          | .7 x 1                   | 5/m2                 | 150mm          |
| Myoporum parvifolium 'Yareena'                     | Yareena Myoporum                  | 1.5                      | 5/m2                 | 150mm          |
| Poa labillardieri 'Eskdale'                        | Tussock Grass                     | .6 x .6                  | 5/m2                 | 150mm          |
| Trachelospermum jasminoides                        | Star Jasmine                      | .2 x .5                  | 5/m2                 | 150mm          |
|                                                    |                                   |                          |                      |                |
| Boundary Planting Matrix                           |                                   |                          |                      |                |
| Botanical Name                                     | Common Name                       | "Mature Size<br>(h x w)" | "Density<br>/25m2"   | Pot Size       |
| Banksia ericifolia                                 | Heath-leaved Banksia              | 6 x 2                    | 7                    | 150mm          |
| Callistemon citrinus                               | Crimson Bottlebrush               | 1.8 x 1.5                | 7                    | 150mm          |
| Dodonaea triquetra                                 | Common Hop-Bush                   | 3 x 2                    | 7                    | 150mm          |
| Westringia fruticosa                               | Coast Rosemary                    | 1 x 1                    | 7                    | 150mm          |
| Melaleuca linearifolia                             | Snow in Summer                    | 4 x 4                    | 7                    | 150mm          |
| Dianella caerulea                                  | Blue Flax Lily                    | . 4 x .4                 | 10                   | Tube           |
| Carpobrotus glaucescens                            | Pig Face                          | .2 x 1                   | 10                   | Tube           |
| Hibbertia scandens                                 | Golden Guinea Flower              | .2 x 1                   | 10                   | Tube           |
| Lomandra longifolia                                | Spiny-headed Mat-rush             | .6 x .6                  | 10                   | Tube           |
|                                                    |                                   |                          |                      |                |

Tristaniopsis laurina

Banksia integrifolia

Acmena smithii 'Minor'

Loropetalum chinense Rubrum

Melaleuca linariifolia 'Claret Tops'

Westringia 'Wynyabbie Gem'

Carpobrotus glaucescens

Lomandra longifolia