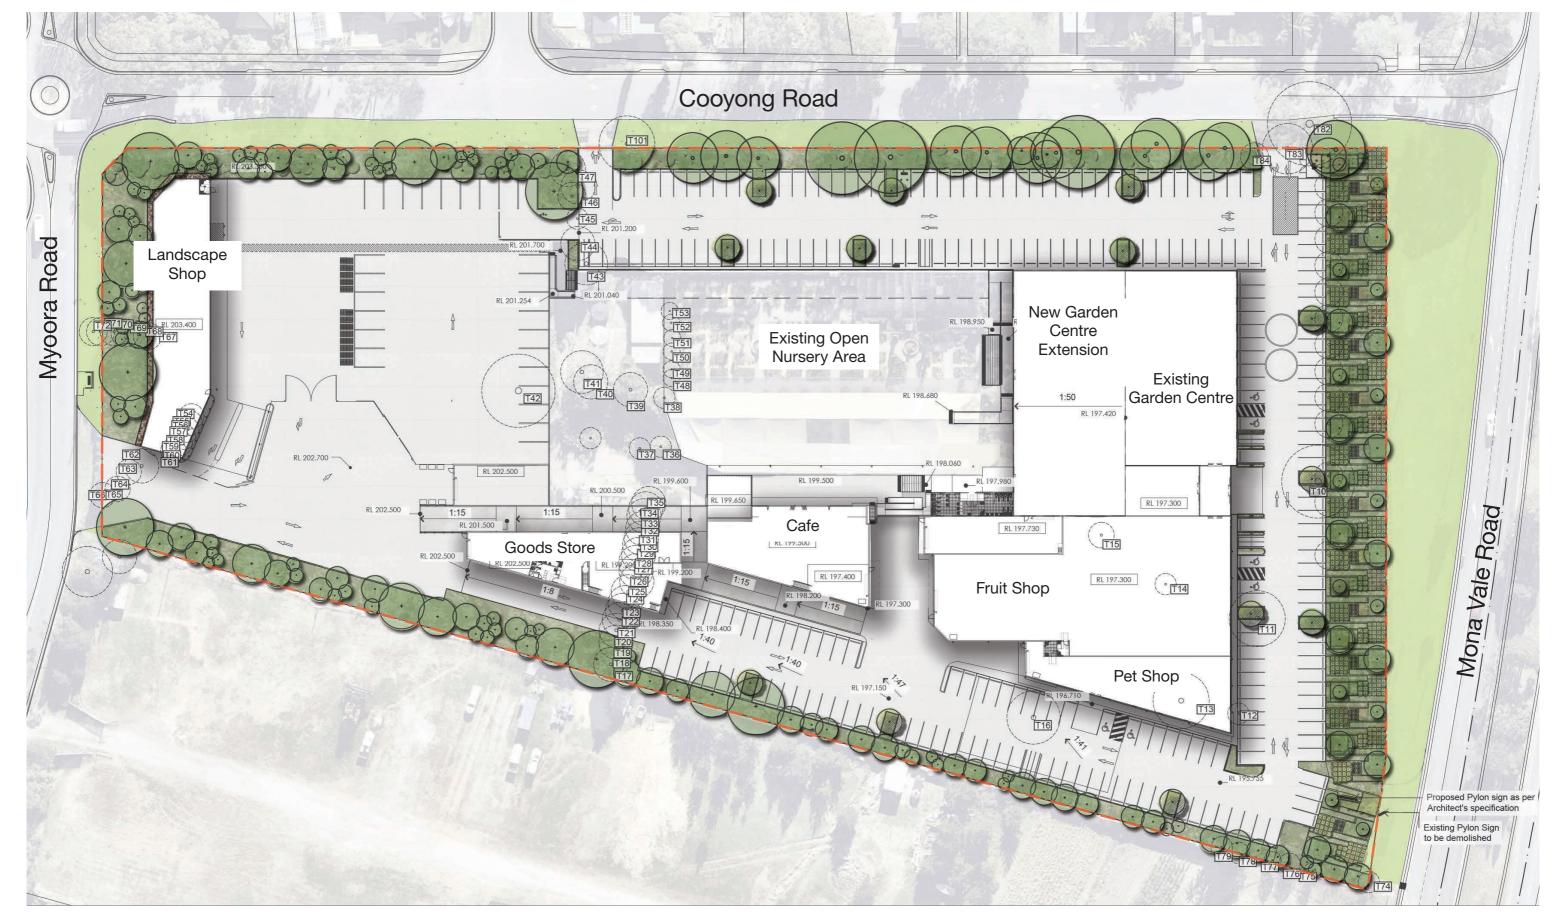

#### Site Plan

18.04.2024

## Landscape | Frontage

#### Mona Vale Road

Along Mona Vale Road a frontage of presentation planting is proposed. Planting will consist of a variety of native and exotic grass groundcover and shrub species in blocks. Tree planting will feature along the length of the frontage.

KEY PLAN

Banding and block planting of native species

Banding and block planting of native species

Tree planting

18.04.2024