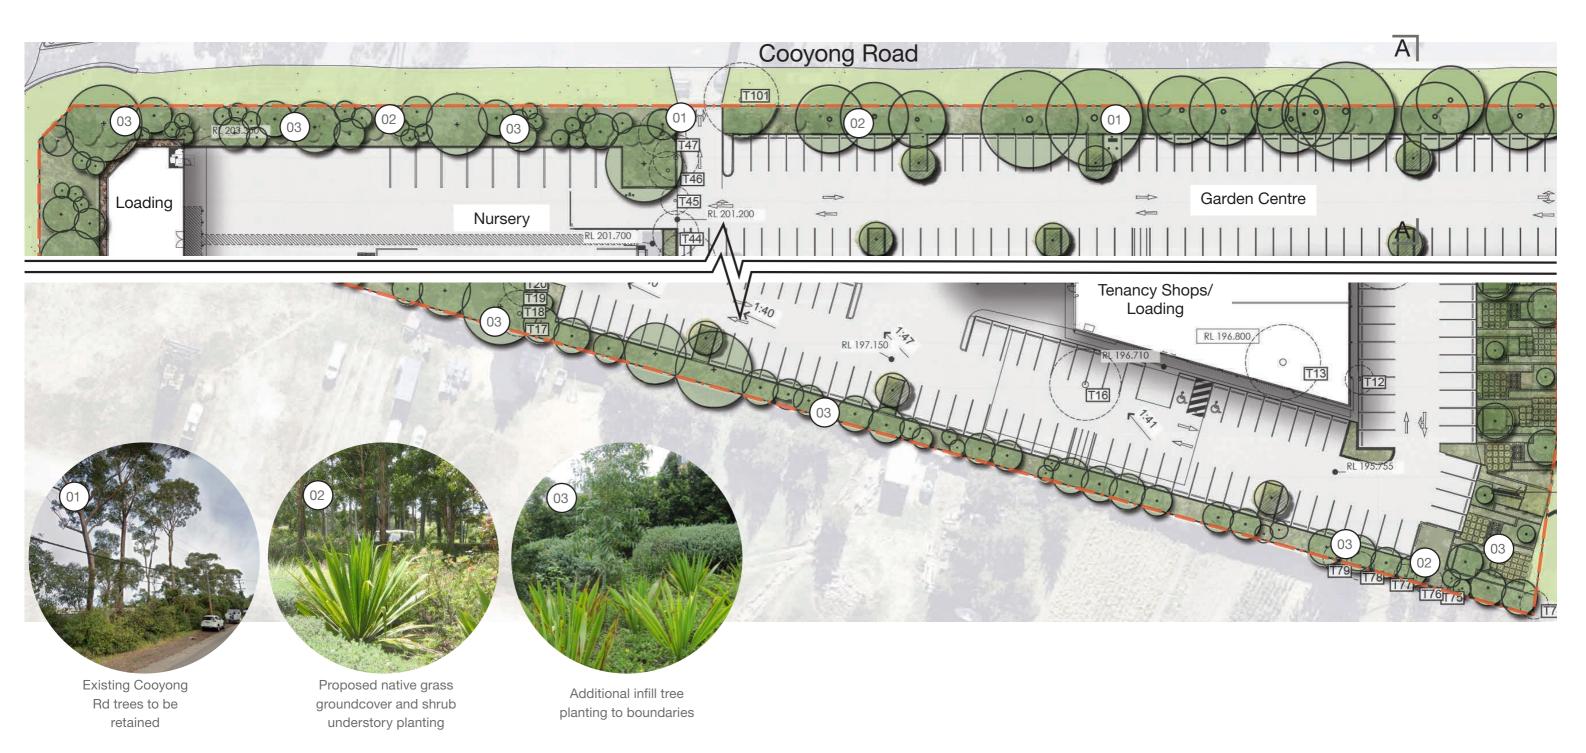

#### Landscape | Boundaries

#### Cooyong Rd & Southern Boundary

Planting to the boundaries shall complement existing trees. Additional tree planting will soften the frontages with mass planting of predominately native grasses groundcovers and shrubs to the understory.

18.04.2024