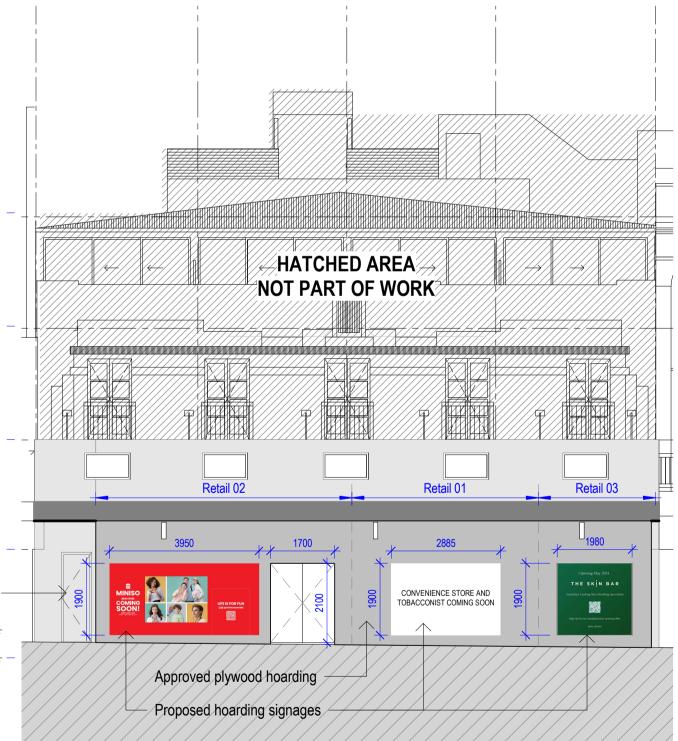

100

## NOTES:

NOTES:
(C) Antoniades Architects Pty Ltd all rights reserved. This work is copyright and cannot be reproduced or copied in any form or by any means without the written permission of Antoniades Architects. Any license to use this document, whether expressed or implied is restricted to the terms of the agreement or implied agreement between Antoniades Architects Pty Ltd and the instructing party.
All dimensions in millimeters unless otherwise shown.
Use figured dimensions only.
Do not scale from drawings.
Check all dimensions on site prior to construction.
To be read in conjunction with all other documents.
Report any discrepancies to Antoniades Architects Pty Ltd.
All boundary dimensions and bearings to be verified by licensed surveyor prior to proceeding with work.











DRAWING SERIES CC01 Ge

www.antoniades.com.au ACN 129 731 559

ANTONIADES ARCHITECTS

• • •

Nominated Architect: Andreas Antoniades NSW Registration 7954

PROJECT PHASE DEVELOPMENT APPLICATION STATUS FOR APPROVAL

ADDRESS 63-67 The Corso Manly NSW CLIENT INITIUM MANAGEMENT

DRAWING TITLE Hoardin northern beaches council

THIS PLAN IS TO BE READ IN CONJUNCTION WITH THE CONDITIONS OF DEVELOPMENT CONSENT

DA2024/0148

| eneral Information | drawing no.                                    | DRAWN BY<br>IA<br>CHECKED BY<br>JF |
|--------------------|------------------------------------------------|------------------------------------|
| ng                 | SCALE<br>1:100 @A1<br>0m 2 4 5m<br>Scale 1:100 | NORTH                              |