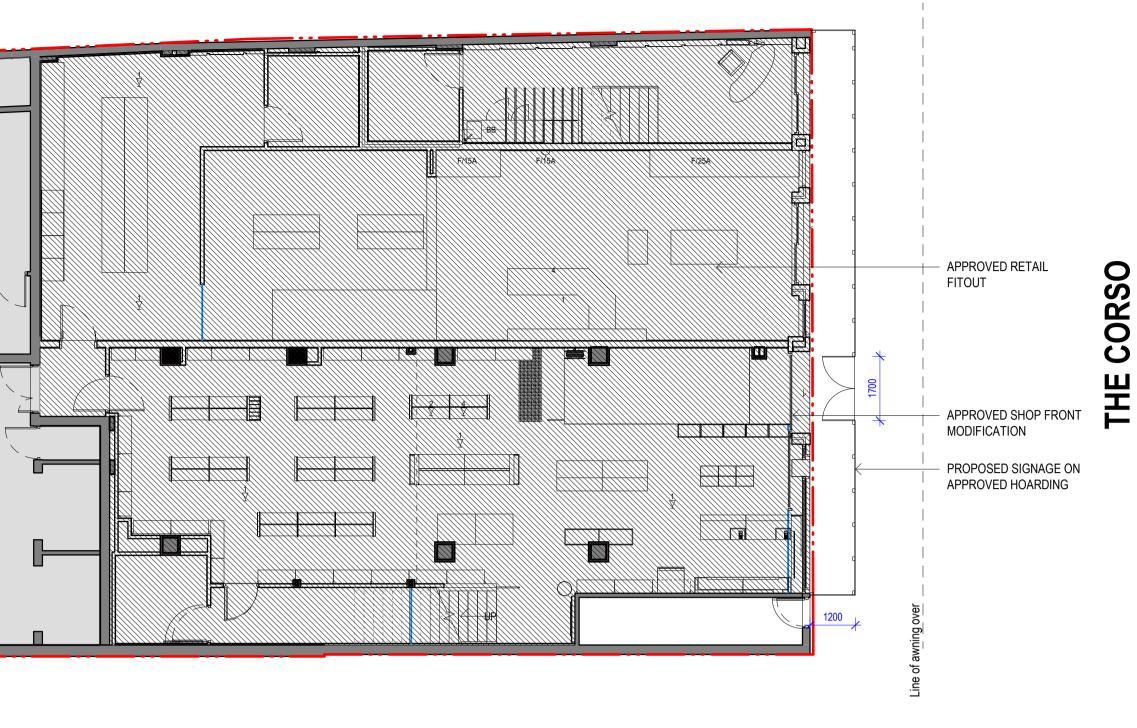

## GREY AREA NOT PART OF WORK \_\_\_\_\_i, Floor Plan 1 Floor Plan Ground Floor 1 : 100 ∑ Roof RL. 16.70 — - — - — - — - — - — - — - — - — - — ∠\_Level 2 RL 13.70 Level 1 RL. 10.70 ✓ Mezzanine Level \_\_\_\_\_ RL. 7.80 Existing fire egress door +✓ Ground Level RL, 4.93