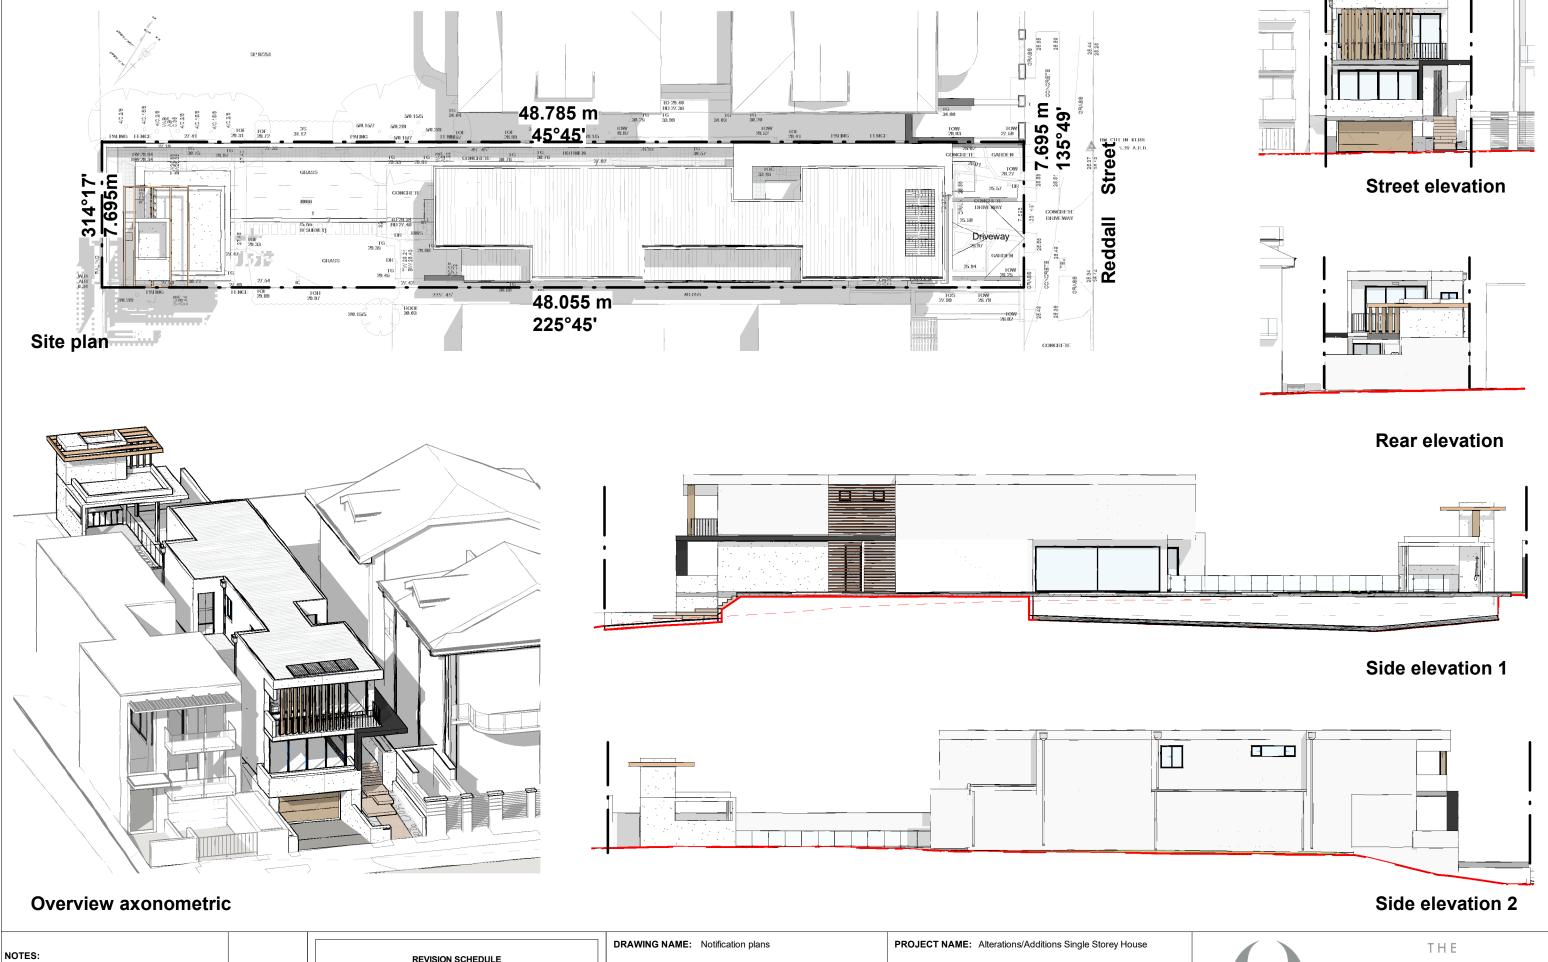

CONFIRM ALL DIMENSIONS ONSITE
NOTIFY ALL DISCREPANCIES

REFER FIGURES DIMENSIONS ONLY
DO NOT SCALE OFF DRAWINGS

| REVISION SCHEDULE |               |                      |  |  |
|-------------------|---------------|----------------------|--|--|
| REVISION NUMBER   | REVISION DATE | REVISION DESCRIPTION |  |  |
| Α                 | Date          | Initial plan         |  |  |
|                   |               |                      |  |  |
|                   |               |                      |  |  |
|                   |               |                      |  |  |
|                   |               |                      |  |  |

| DRAWING NAME: Notification pl | ans                   | PROJECT NAME: | Alterations/Additions Single Storey House |
|-------------------------------|-----------------------|---------------|-------------------------------------------|
| DRAWING NO: 31                |                       | ADDRESS:      | 16 Reddall St, Manly NSW 2095             |
| ARCHITECT: Designer           |                       |               |                                           |
| DRW BY: Franz Phan            | CHECKED BY: Checker   | CLIENT NAME:  | Mr. & Mrs. Norman                         |
| SCALE: 1:200@A3               | <b>DATE:</b> 25.04.03 | PHASE:        | Development application only (DA)         |