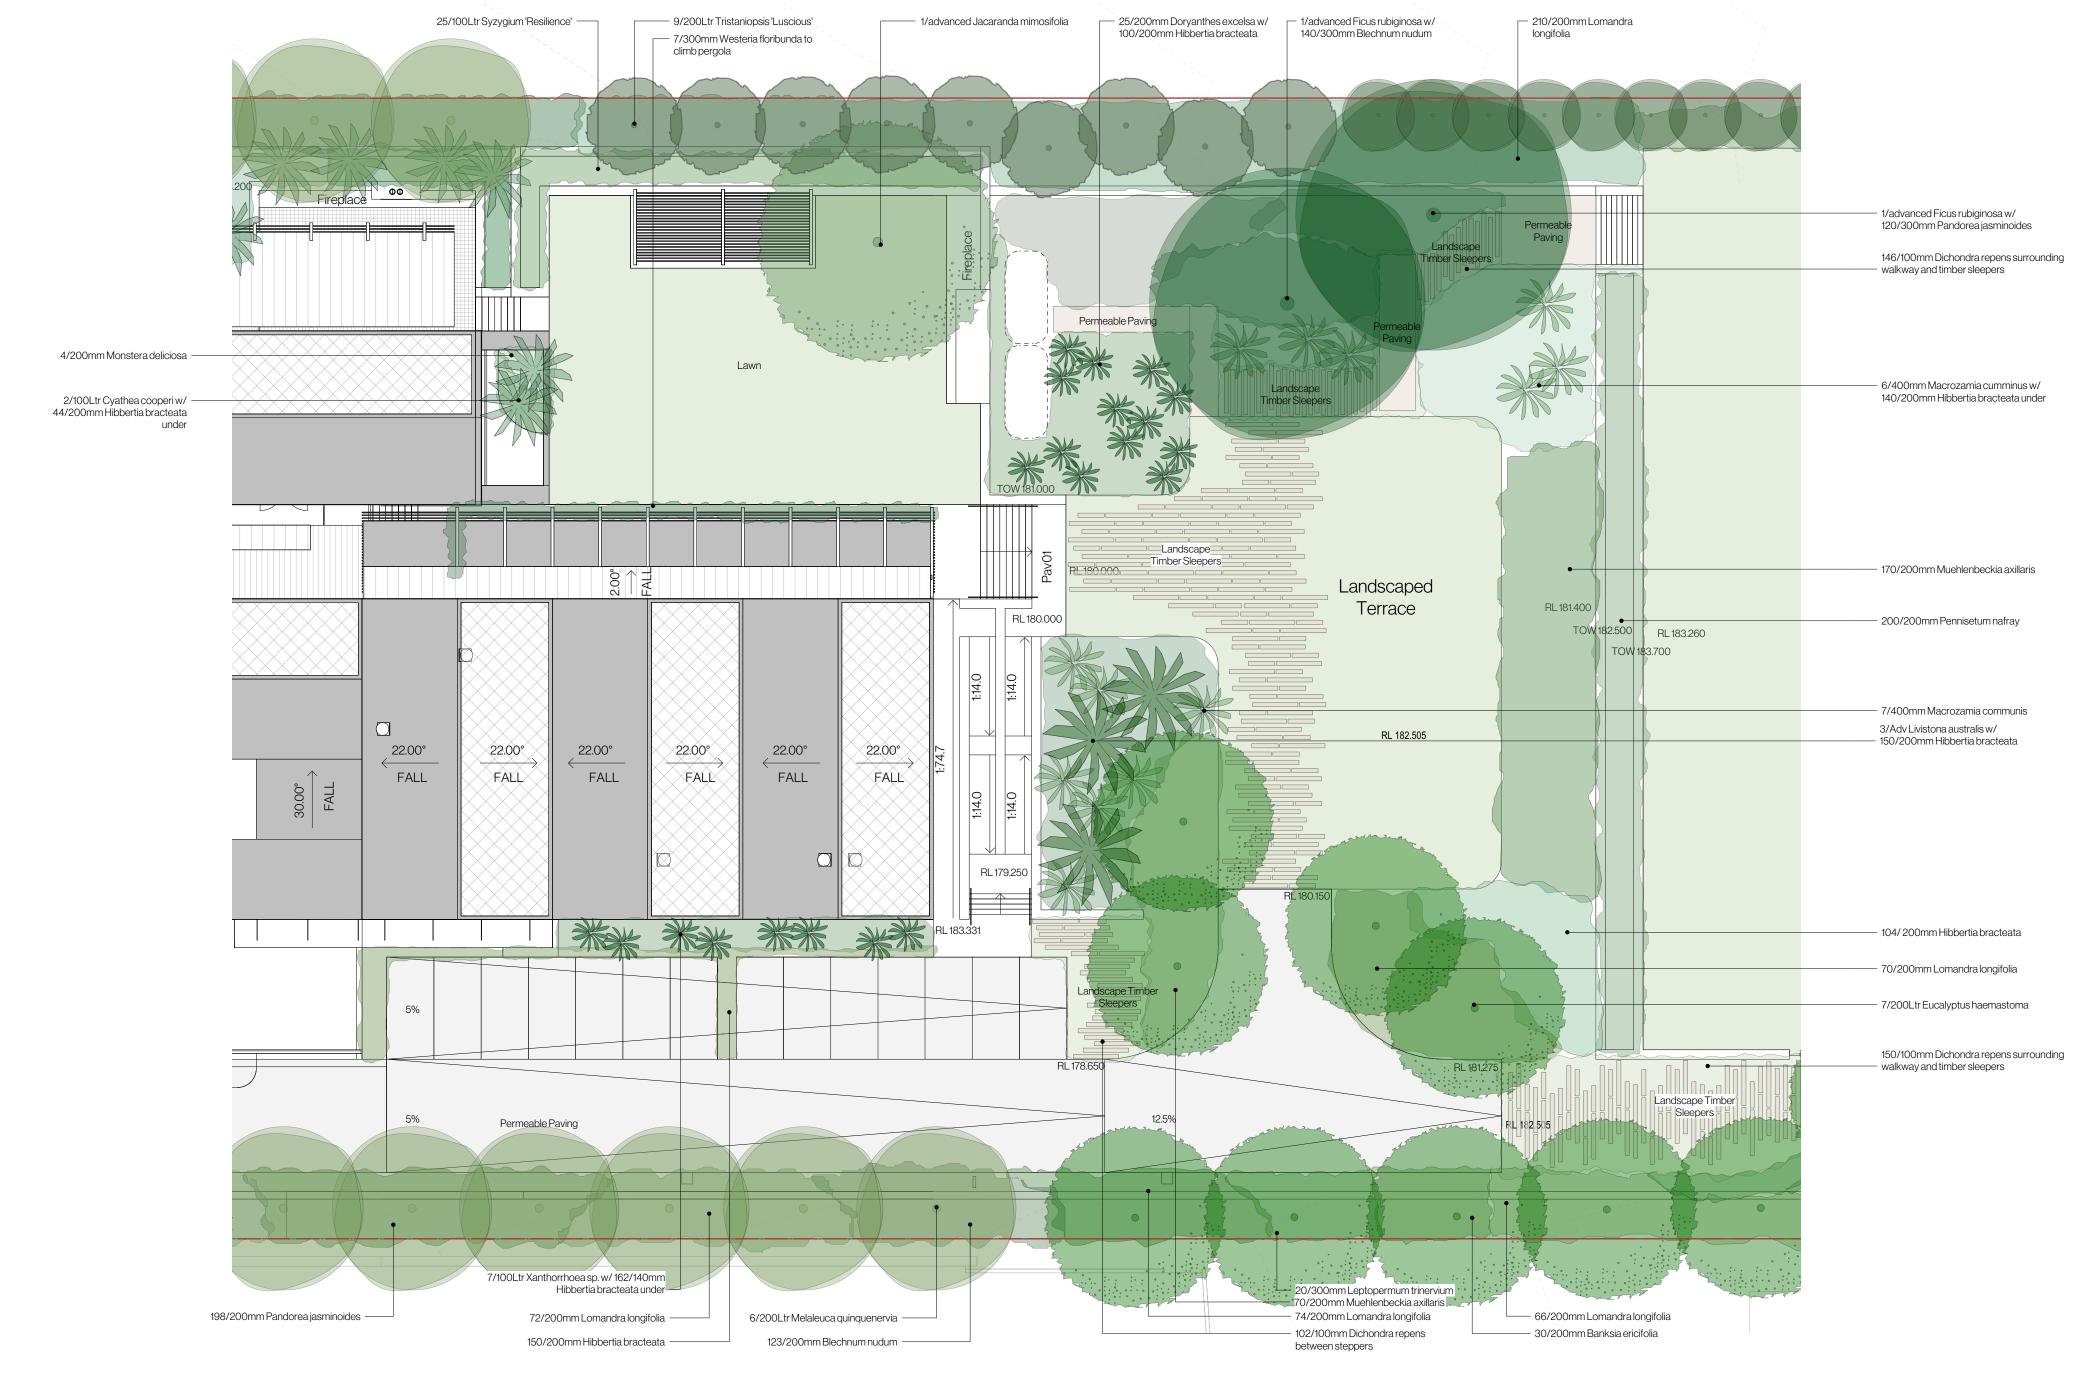

# Landscape Terrace

| Date       | Notes                                           | Rev. | Receipt                                                  | Important Notes:<br>Do not scale from drawings. Figure dimensions shall take precedence over scale. All dimensions in mm unles                                                                                                                                                                                                                                                                                                                                                                                                                                                                                |
|------------|-------------------------------------------------|------|----------------------------------------------------------|---------------------------------------------------------------------------------------------------------------------------------------------------------------------------------------------------------------------------------------------------------------------------------------------------------------------------------------------------------------------------------------------------------------------------------------------------------------------------------------------------------------------------------------------------------------------------------------------------------------|
| 13.05.2025 | Development Application Development Application |      | H&E, Urbis, Isaac Property<br>H&E, Urbis, Isaac Property | otherwise stated. All discrepancies to be brought to the attention of the Project Landscape Architect.                                                                                                                                                                                                                                                                                                                                                                                                                                                                                                        |
| 13.03.2023 |                                                 |      | HOLE, UTDIS, ISAAC FTOPELTY                              | Contractors must verify all dimensions on site before the commencement of any works.<br>Contractors shall locate and protect all services prior to construction.<br>All work shall be carried out in accordance with ASA, BCA and Local Government Regulations, and in a profess<br>mamer by Qualified Tradesman according to Landscape Drawings and Engineer's Specifications.<br>No responsibility will be taken by Dangar Barin Smith for any variations in design, construction method, mat<br>specified, and general specifications without permission from the Project Engineer or Landscape Dravhtect. |
|            |                                                 |      |                                                          |                                                                                                                                                                                                                                                                                                                                                                                                                                                                                                                                                                                                               |
|            |                                                 |      |                                                          |                                                                                                                                                                                                                                                                                                                                                                                                                                                                                                                                                                                                               |
|            |                                                 |      |                                                          | This Drawing is copyright to Dangar Barin Smith.                                                                                                                                                                                                                                                                                                                                                                                                                                                                                                                                                              |

Client: Gardoxi P/L (Boathouse) Project Address: 40 Myoora Rd Terrey Hills, NSW 2084

Dwgno: DA05-D0224 Landscape Terrace

> Development Application

Title:

Stage:

Drawn by: Checked by: Revision: Date: Scale:

EF TS Н 13.05.2025 1:200 @ A2