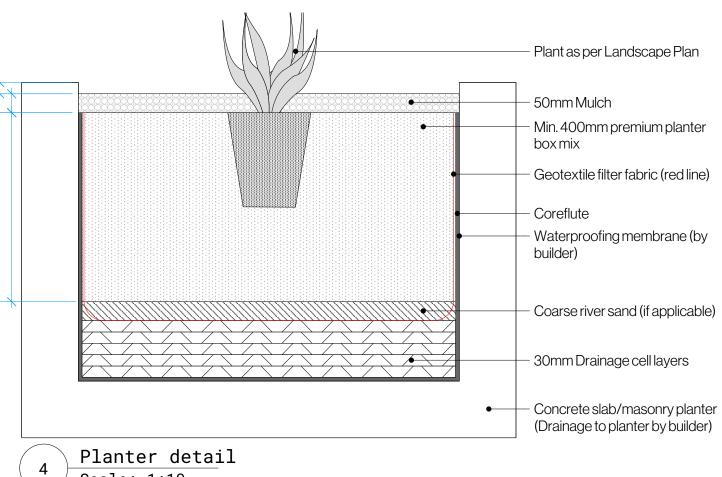

Scale: 1:10

Client: Gardoxi P/L (Boathouse) Project Address: 40 Myoora Rd Terrey Hills, NSW 2084

Dwgno: DA07-D0224 Typical Details

> Development Application

Title:

Stage:

Drawn by: Checked by: Revision: Date: Scale: