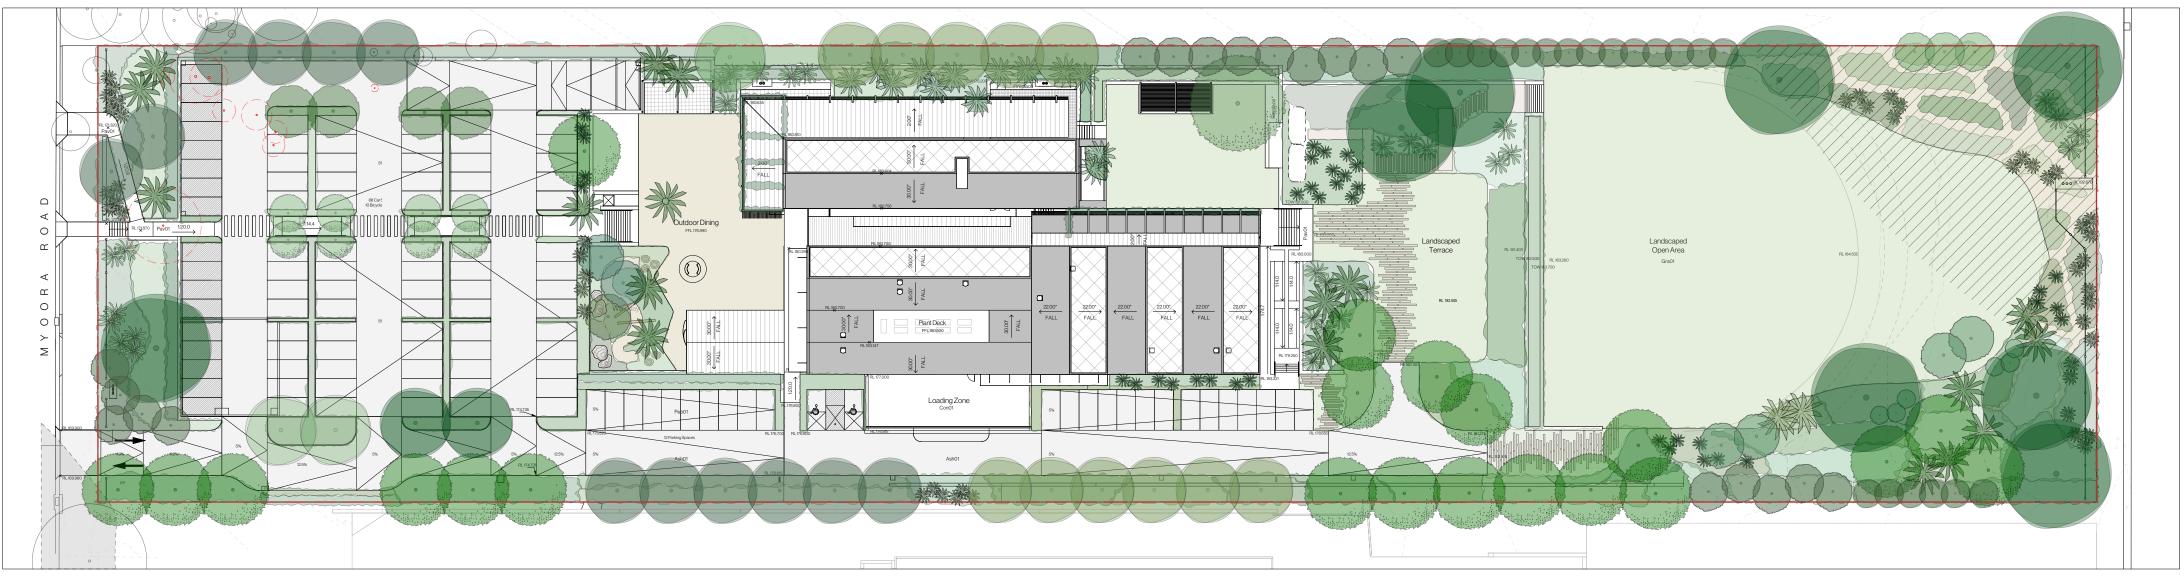

# Site Plan

PLANT SCHEDULE

| Botanic Name              | Common Name            | Name Mature Height(m) |        | Qty |
|---------------------------|------------------------|-----------------------|--------|-----|
| Acacia longifolia         | Long-Leaved Wattle     | 6-8m                  | 200mm  | 118 |
| Agathisrobusta            | Dundathu Pine          | 30m                   | 200Ltr | 4   |
| Alpinia zerumbet          | Shell Ginger           | 2-3m                  | 200mm  | 49  |
| Angophora costata         | Sydney Red Gum         | 15-25m                | 200Ltr | 20  |
| Anigozanthos sp.          | Kangaroo Paw           | 0.6m                  | 200mm  | 123 |
| Araucaria columnaris      | Norfolk Island pine    | 5-80m                 | 200Ltr | 3   |
| Banksia ericifolia        | Heath-leaved Banksia   | 4-7m                  | 200mm  | 44  |
| Banksia ericifolia        | Heath-leaved Banksia   | 4-7m                  | 300mm  | 165 |
| Banksia integrifolia      | Coastal Banksia        | 5-10m                 | 200Ltr | 2   |
| Blechnum nudum            | Fishbone Waterfern     | 0.4m                  | 200mm  | 248 |
| Blechnum nudum            | Fishbone Waterfern     | 0.4m                  | 300mm  | 140 |
| Brachychiton rupestris    | Queensland Bottle tree | 18m                   | Adv    | 1   |
| Correa alba               | White Correa           | 1.2m                  | 200mm  | 185 |
| Cupaniopsis anacardioides | Tuckeroo               | 5-10m                 | 200Ltr | 4   |
| Cyathea cooperi           | Coin Spot Tree Fern    | 3-7m                  | 100Ltr | 13  |
| Dichondra repens          | Kidney Weed            | groundcover           | 100mm  | 783 |
| Doodia aspera             | Prickly Rasp Fern      | 0.4m                  | 200mm  | 344 |
| Doodia aspera             | Prickly Rasp Fern      | 0.4m                  | 140mm  | 613 |
| Doryanthes excelsa        | Gymea Lily             | 1-3m                  | 300mm  | 6   |
| Doryanthes excelsa        | Gymea Lily             | 1-3m                  | 500mm  | 22  |
| Doryanthes excelsa        | Gymea Lily             | 1-3m                  | 200mm  | 50  |
| Eucalyptus haemastoma     | Scribbly Gum           | 15-30m                | 200Ltr | 21  |
| Ficinia nodosa            | Knobby Club-Rush       | 0.8-1m                | 200mm  | 207 |
| Ficus rubiginosa          | Port Jackson Fig       | 15m                   | Adv    | 8   |
| Ficus rubiginosa          | Port Jackson Fig       | 15m                   | 200Lmm | 2   |
| Glochidion ferdinandi     | Cheese Tree            | 5-10m                 | Adv    | 1   |

| Botanic Name             | Common Name              | Mature Height(m) | Pot Size | Qty   |
|--------------------------|--------------------------|------------------|----------|-------|
| Grevillea buxifolia      | Grey Spider Flower       | 2-5m             | 400mm    | 206   |
| Grevillea 'Moonlight'    | Moonlight                | 2-5m             | 100Ltr   | 6     |
| Hibbertia bracteata      | Guinea Flower            | Climber          | 200mm    | 2683  |
| Jacaranda mimosifolia    | Jacaranda                | 10-15m           | Adv      | 1     |
| Leptopermum trinervium   | Woolly Tea Tree          | 2-5m             | 300mm    | 70    |
| Livistona australis      | Cabbage Tree Palm        | 10-20m           | Adv      | 18    |
| Lomandra longifolia      | Spiney Headed Matt Grass | 1.2m             | 200mm    | 1986  |
| Lomandra nyalla          | Fine Matt Grass          | 0.5m             | 200mm    | 11    |
| Macrozamia communis      | Burrawang                | 1.5-2m           | 400mm    | 30    |
| Melaleuca quinquenervia  | Broad-leaved paperbark   | 8-15m            | 200Ltr   | 6     |
| Monstera deliciosa       | Fruit Salad Plant        | 0.5-1.5m         | 200mm    | 4     |
| Muehlenbeckia axillaris  | Creeping Wire Vine       | 0.4m             | 200mm    | 584   |
| Pandorea jasminoides     | Bower Plant              | Climber          | 200mm    | 1884  |
| Pennisetum nafray        | Dwarf Fountain Grass     | 0.6m             | 200mm    | 452   |
| Syzygium resilience      | Resilient Lilly Pilly    | 2-4m             | 100Ltr   | 87    |
| Syzygium 'Resilience'    | Resilient Lilly Pilly    | 2-4m             | 200Ltr   | 14    |
| Toona ciliata            | Australian Redcedar      | 40-60m           | 200Ltr   | 2     |
| Tristaniopsis laurina    | Water Gum                | 3-5m             | 200Ltr   | 8     |
| Tristaniopsis 'Luscious' | Luscious Water Gum       | 4-6m             | 200Ltr   | 19    |
| Washingtonia robusta     | Mexican Fan Palm         | 12-24m           | Adv      | 2     |
| Westeria floribunda      | Weeping Lilly Pilly      | 10-15m           | 300mm    | 7     |
| Xanthorrhoea sp.         | Grasstree                | 1-3m             | 100Ltr   | 24    |
|                          |                          |                  | Total    | 11280 |
|                          |                          |                  |          | TIE00 |

| rotai  | TIE OC |
|--------|--------|
| Native | 11224  |
| %      | 99.5   |
|        |        |

SITE PLAN

KEY

• Existing Tree to be Retained

ish Fire one Land Existing Tree to be Removed

| Date                     | Notes                   | Rev. | Receipt                    | Important Notes:                                                                                                                                                                                                                                                                                                                                                                                                                                                                                                                                                                                                                                                                                                                                                                                        |
|--------------------------|-------------------------|------|----------------------------|---------------------------------------------------------------------------------------------------------------------------------------------------------------------------------------------------------------------------------------------------------------------------------------------------------------------------------------------------------------------------------------------------------------------------------------------------------------------------------------------------------------------------------------------------------------------------------------------------------------------------------------------------------------------------------------------------------------------------------------------------------------------------------------------------------|
| 09.04.2025               | Development Application | G    | H&E, Urbis, Isaac Property | Do not scale from drawings. Figure dimensions shall take precedence over scale. All dimensions in mm unless<br>otherwise stated. All discrepancies to be brought to the attention of the Project Landscape Architect.                                                                                                                                                                                                                                                                                                                                                                                                                                                                                                                                                                                   |
| 09.04.2025<br>13.05.2025 | Development Application | Н    | H&E, Urbis, Isaac Property | Contensions stated, and deal diparticles to use of using it to the automation of the Project Landscape Hort med.<br>Contractions shall wright admension on shall wright admension and the synoxics.<br>All work shall be carried out in accordance with ASA BCA and Local Gowerment Regulations, and in a profession<br>mamer by Qualified Trademan according to Landscape Drawing and Engineer's Specifications.<br>No responsibility will be taken by Danger Ban's Smith for any variations in design, construction method, materin<br>specified and general specifications without Demission from the Project Engineer or Landscape Drawing and<br>specified and general specifications without Demission from the Project Engineer or Landscape Drawing and Specified and the State of the Childed. |
|                          |                         |      |                            |                                                                                                                                                                                                                                                                                                                                                                                                                                                                                                                                                                                                                                                                                                                                                                                                         |
|                          |                         |      |                            |                                                                                                                                                                                                                                                                                                                                                                                                                                                                                                                                                                                                                                                                                                                                                                                                         |
|                          |                         |      |                            |                                                                                                                                                                                                                                                                                                                                                                                                                                                                                                                                                                                                                                                                                                                                                                                                         |
|                          |                         |      |                            | This Drawing is copyright to Dangar Barin Smith.                                                                                                                                                                                                                                                                                                                                                                                                                                                                                                                                                                                                                                                                                                                                                        |

Client: Gardoxi P/L (Boathouse) Project Address: 40 Myoora Rd Terrey Hills, NSW 2084 Dwg no: DA02-D0224 Title: Site Plan

> Development Application

Stage:

Drawn by: EF Checked by: TS Revision: H Date: 13.05 Scale: 1:500