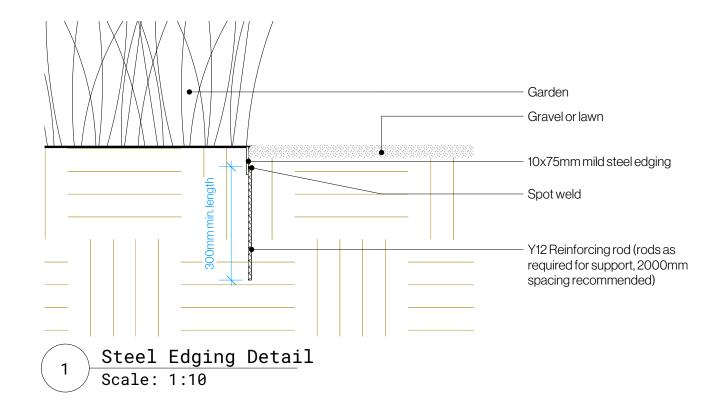

Scale: 1:10

Client: Gardoxi P/L (Boathouse) Project Address: 40 Myoora Rd Terrey Hills, NSW 2084

Dwgno: DA07-D0224 Typical Details

> Development Application

Title:

Stage:

Drawn by: Checked by: Revision: Date: Scale: