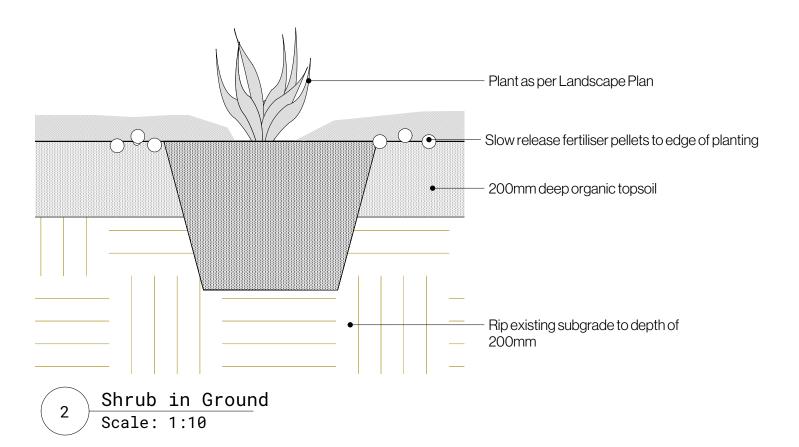

Scale: 1:10

Client: Gardoxi P/L (Boathouse) Project Address: 40 Myoora Rd Terrey Hills, NSW 2084

Dwgno: DA07-D0224 Typical Details

> Development Application

Title:

Stage:

Drawn by: Checked by: Revision: Date: Scale: