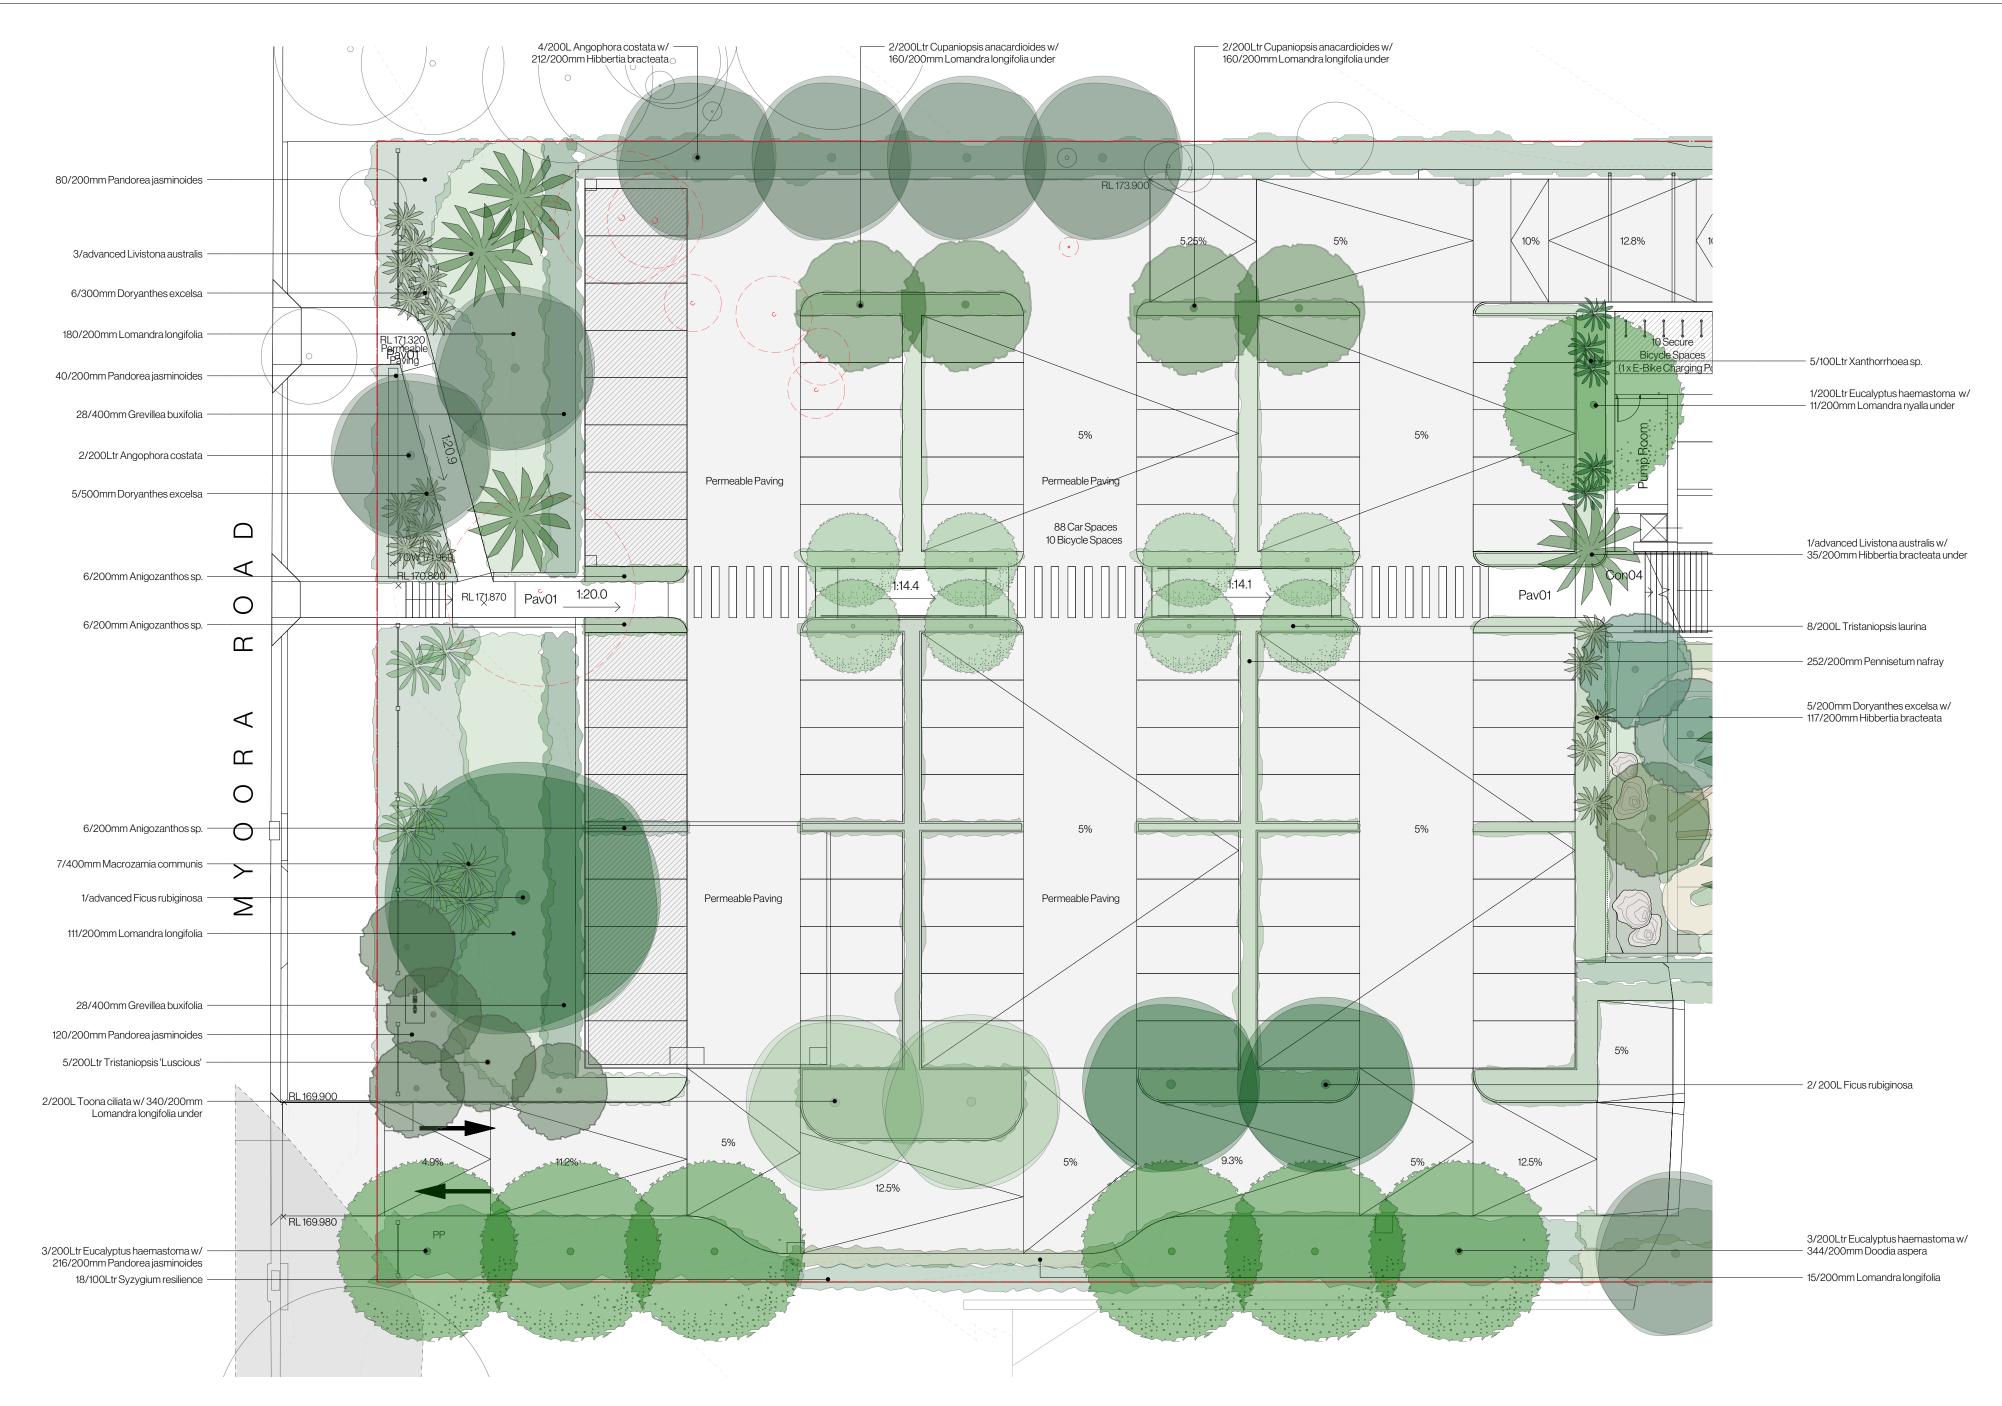

Client: Gardoxi P/L (Boathouse) Project Address: Stage: 40 Myoora Rd Terrey Hills, NSW 2084

Dwg no:

Title:

DA03-D0224 Myoora Rd Venue Entry & Carpark Landscape Development Application

Drawn by: Checked by: Revision: Date: Scale:

EF TS Н 13.05.2025 1:200 @ A2