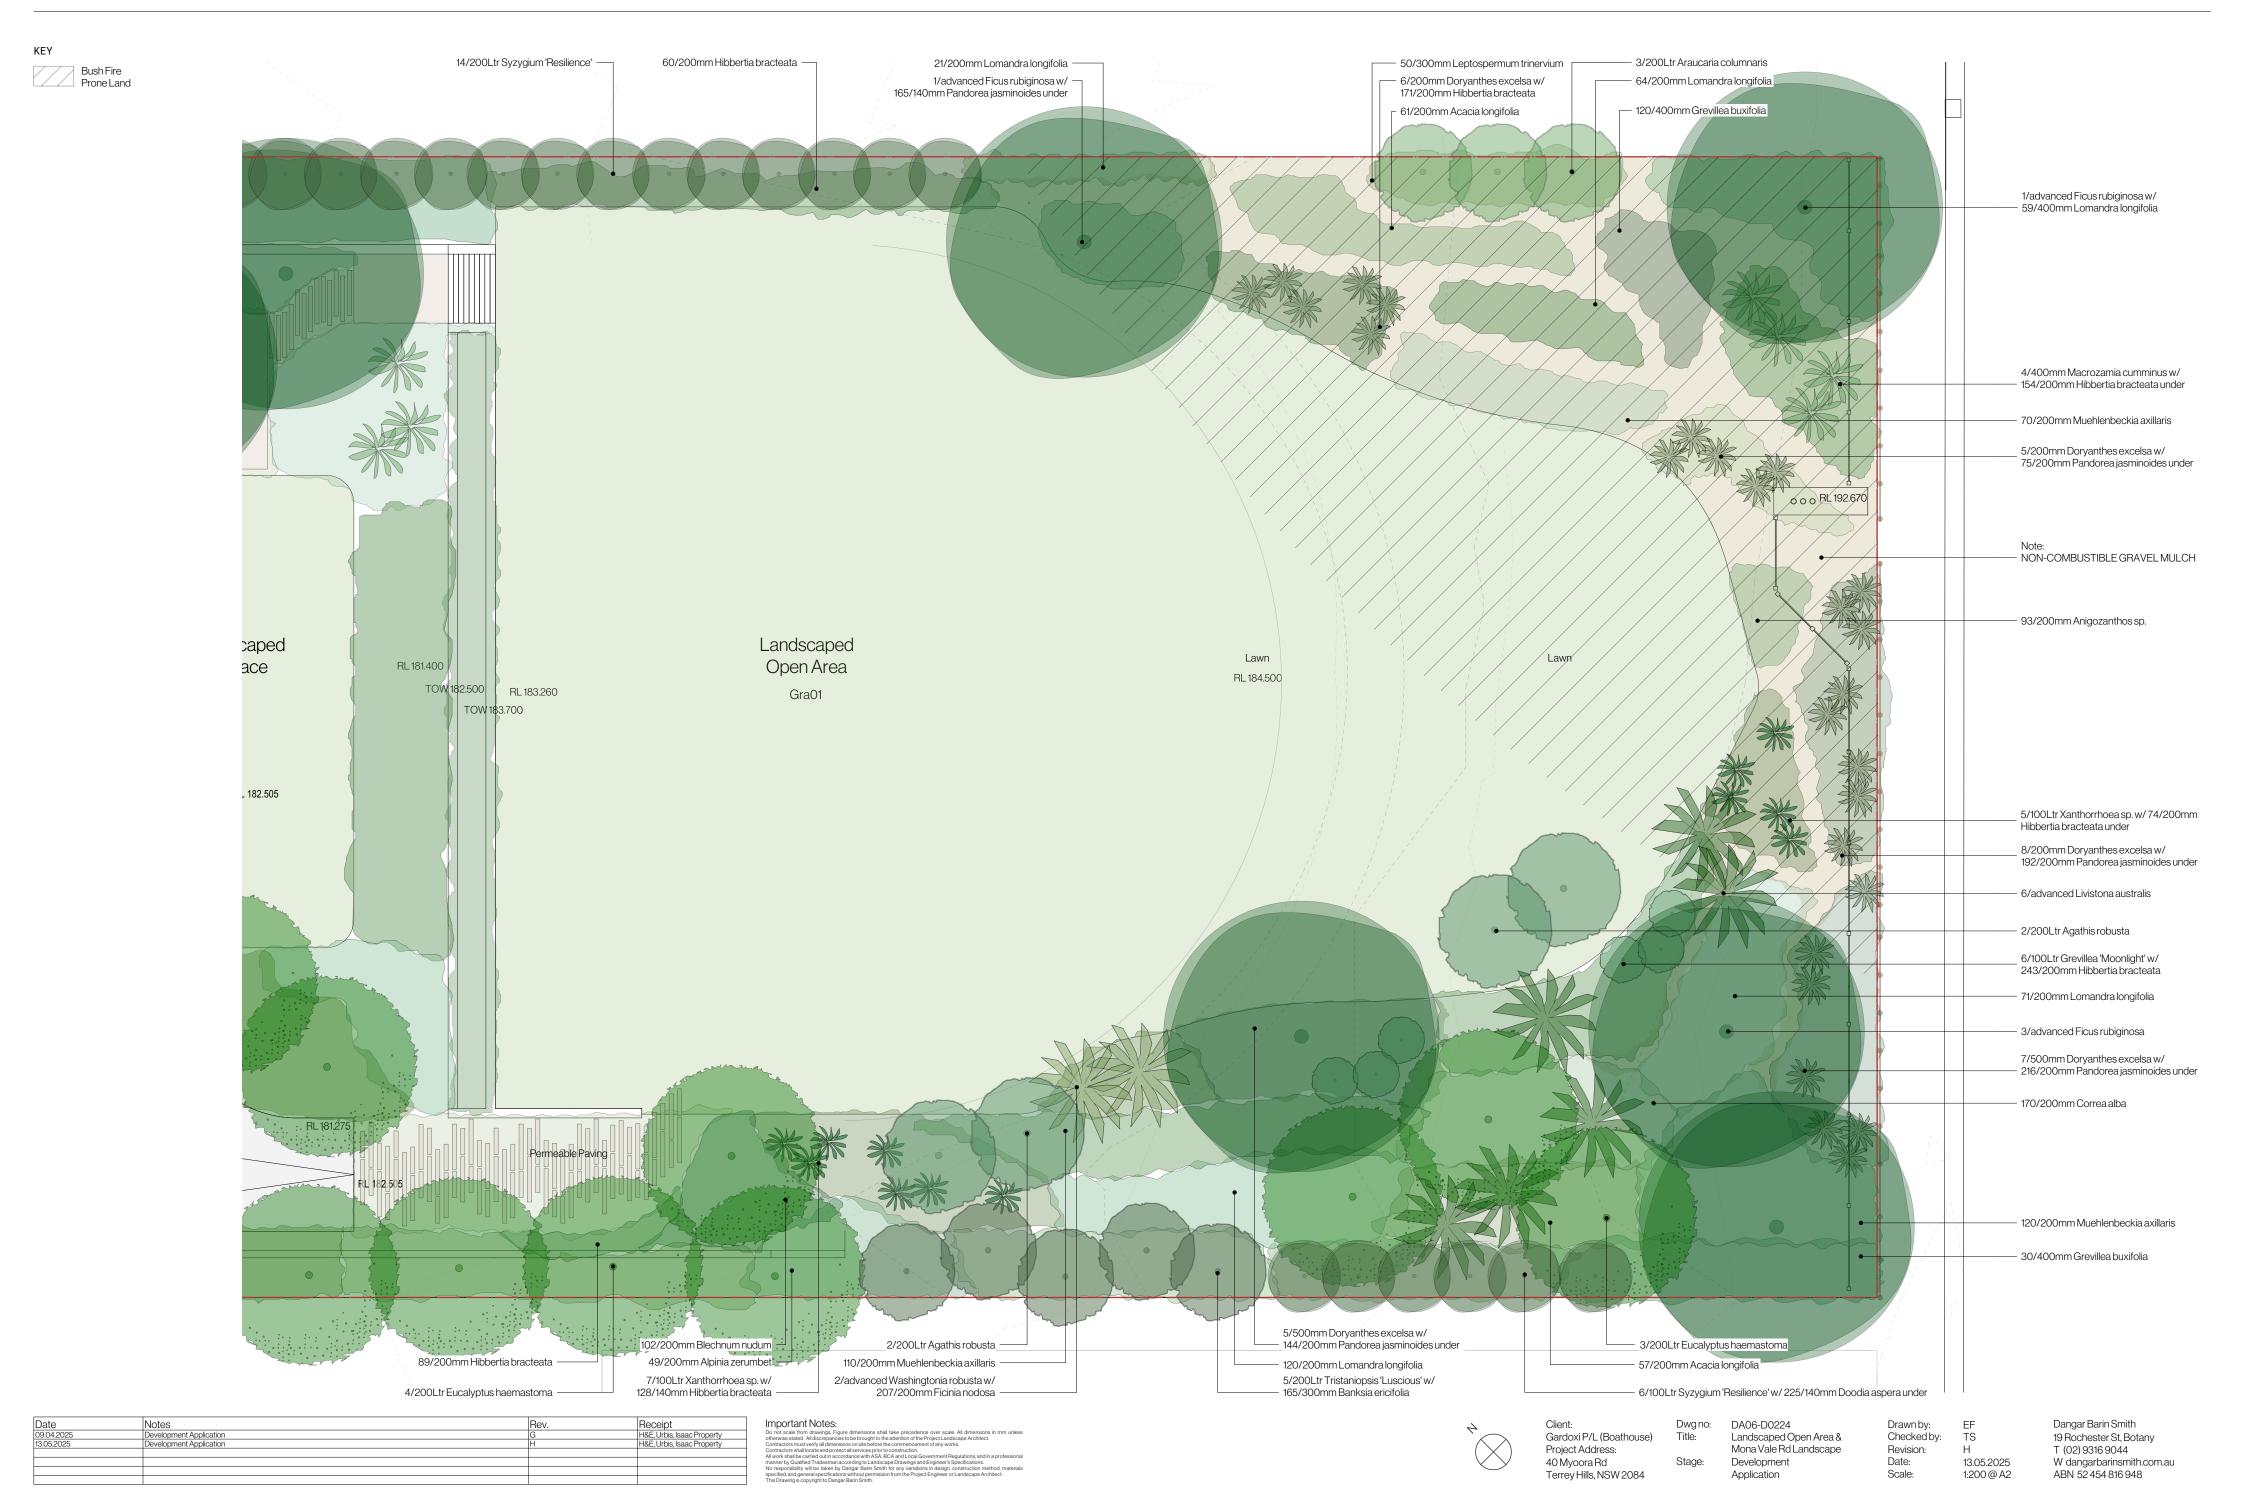

# Landscaped Open Area & Mona Vale Rd Landscape

| Date | Notes                   | Rev. | Receipt                    | Important Notes:                                                                                                                                                                                                                                                                                                                                                                                                                                                                                                                                                                                                                                                                                           |
|------|-------------------------|------|----------------------------|------------------------------------------------------------------------------------------------------------------------------------------------------------------------------------------------------------------------------------------------------------------------------------------------------------------------------------------------------------------------------------------------------------------------------------------------------------------------------------------------------------------------------------------------------------------------------------------------------------------------------------------------------------------------------------------------------------|
|      | Development Application | G    | H&E, Urbis, Isaac Property | Do not scale from drawings. Figure dimensions shall take precedence over scale. All dimensions in mm unless<br>otherwise stated. All discrepancies to be brought to the attention of the Project Landscape Architect.                                                                                                                                                                                                                                                                                                                                                                                                                                                                                      |
|      | Development Application | Н    | H&E, Urbis, Isaac Property | Contractors must verify all dimensions on site before the commencement of any works.<br>Contractors must verify all dimensions on site before the commencement of any works.<br>All work shall hock and protect all services prior to construction.<br>All work shall be carried out in accordance with ASB BCA and Local Government Regulations, and in a professional<br>mamer by Qualified Tractersman according to Landscape Drawings and Engineer's Specifications.<br>No responsibility will be taken by Dangar Barin Smith for any variations in design, construction method, materials<br>specified and general specifications without corresponding to the Protect Engineer or Landscape Drawing. |
|      |                         |      |                            |                                                                                                                                                                                                                                                                                                                                                                                                                                                                                                                                                                                                                                                                                                            |
|      |                         |      |                            |                                                                                                                                                                                                                                                                                                                                                                                                                                                                                                                                                                                                                                                                                                            |
|      |                         |      |                            |                                                                                                                                                                                                                                                                                                                                                                                                                                                                                                                                                                                                                                                                                                            |
|      |                         |      |                            | This Drawing is copyright to Dangar Barin Smith.                                                                                                                                                                                                                                                                                                                                                                                                                                                                                                                                                                                                                                                           |

Scale: 1:10

Client: Gardoxi P/L (Boathouse) Project Address: 40 Myoora Rd Terrey Hills, NSW 2084

Dwgno: DA07-D0224 Typical Details

> Development Application

Title:

Stage:

Drawn by: Checked by: Revision: Date: Scale: