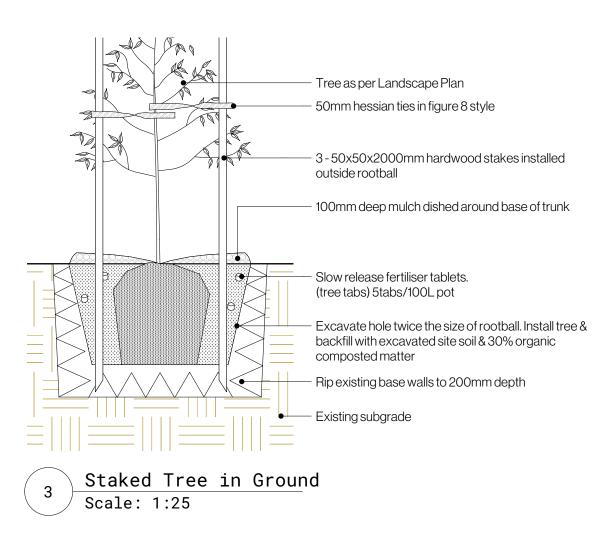

Scale: 1:10

Client: Gardoxi P/L (Boathouse) Project Address: 40 Myoora Rd Terrey Hills, NSW 2084

Dwgno: DA07-D0224 Typical Details

> Development Application

Title:

Stage:

Drawn by: Checked by: Revision: Date: Scale: