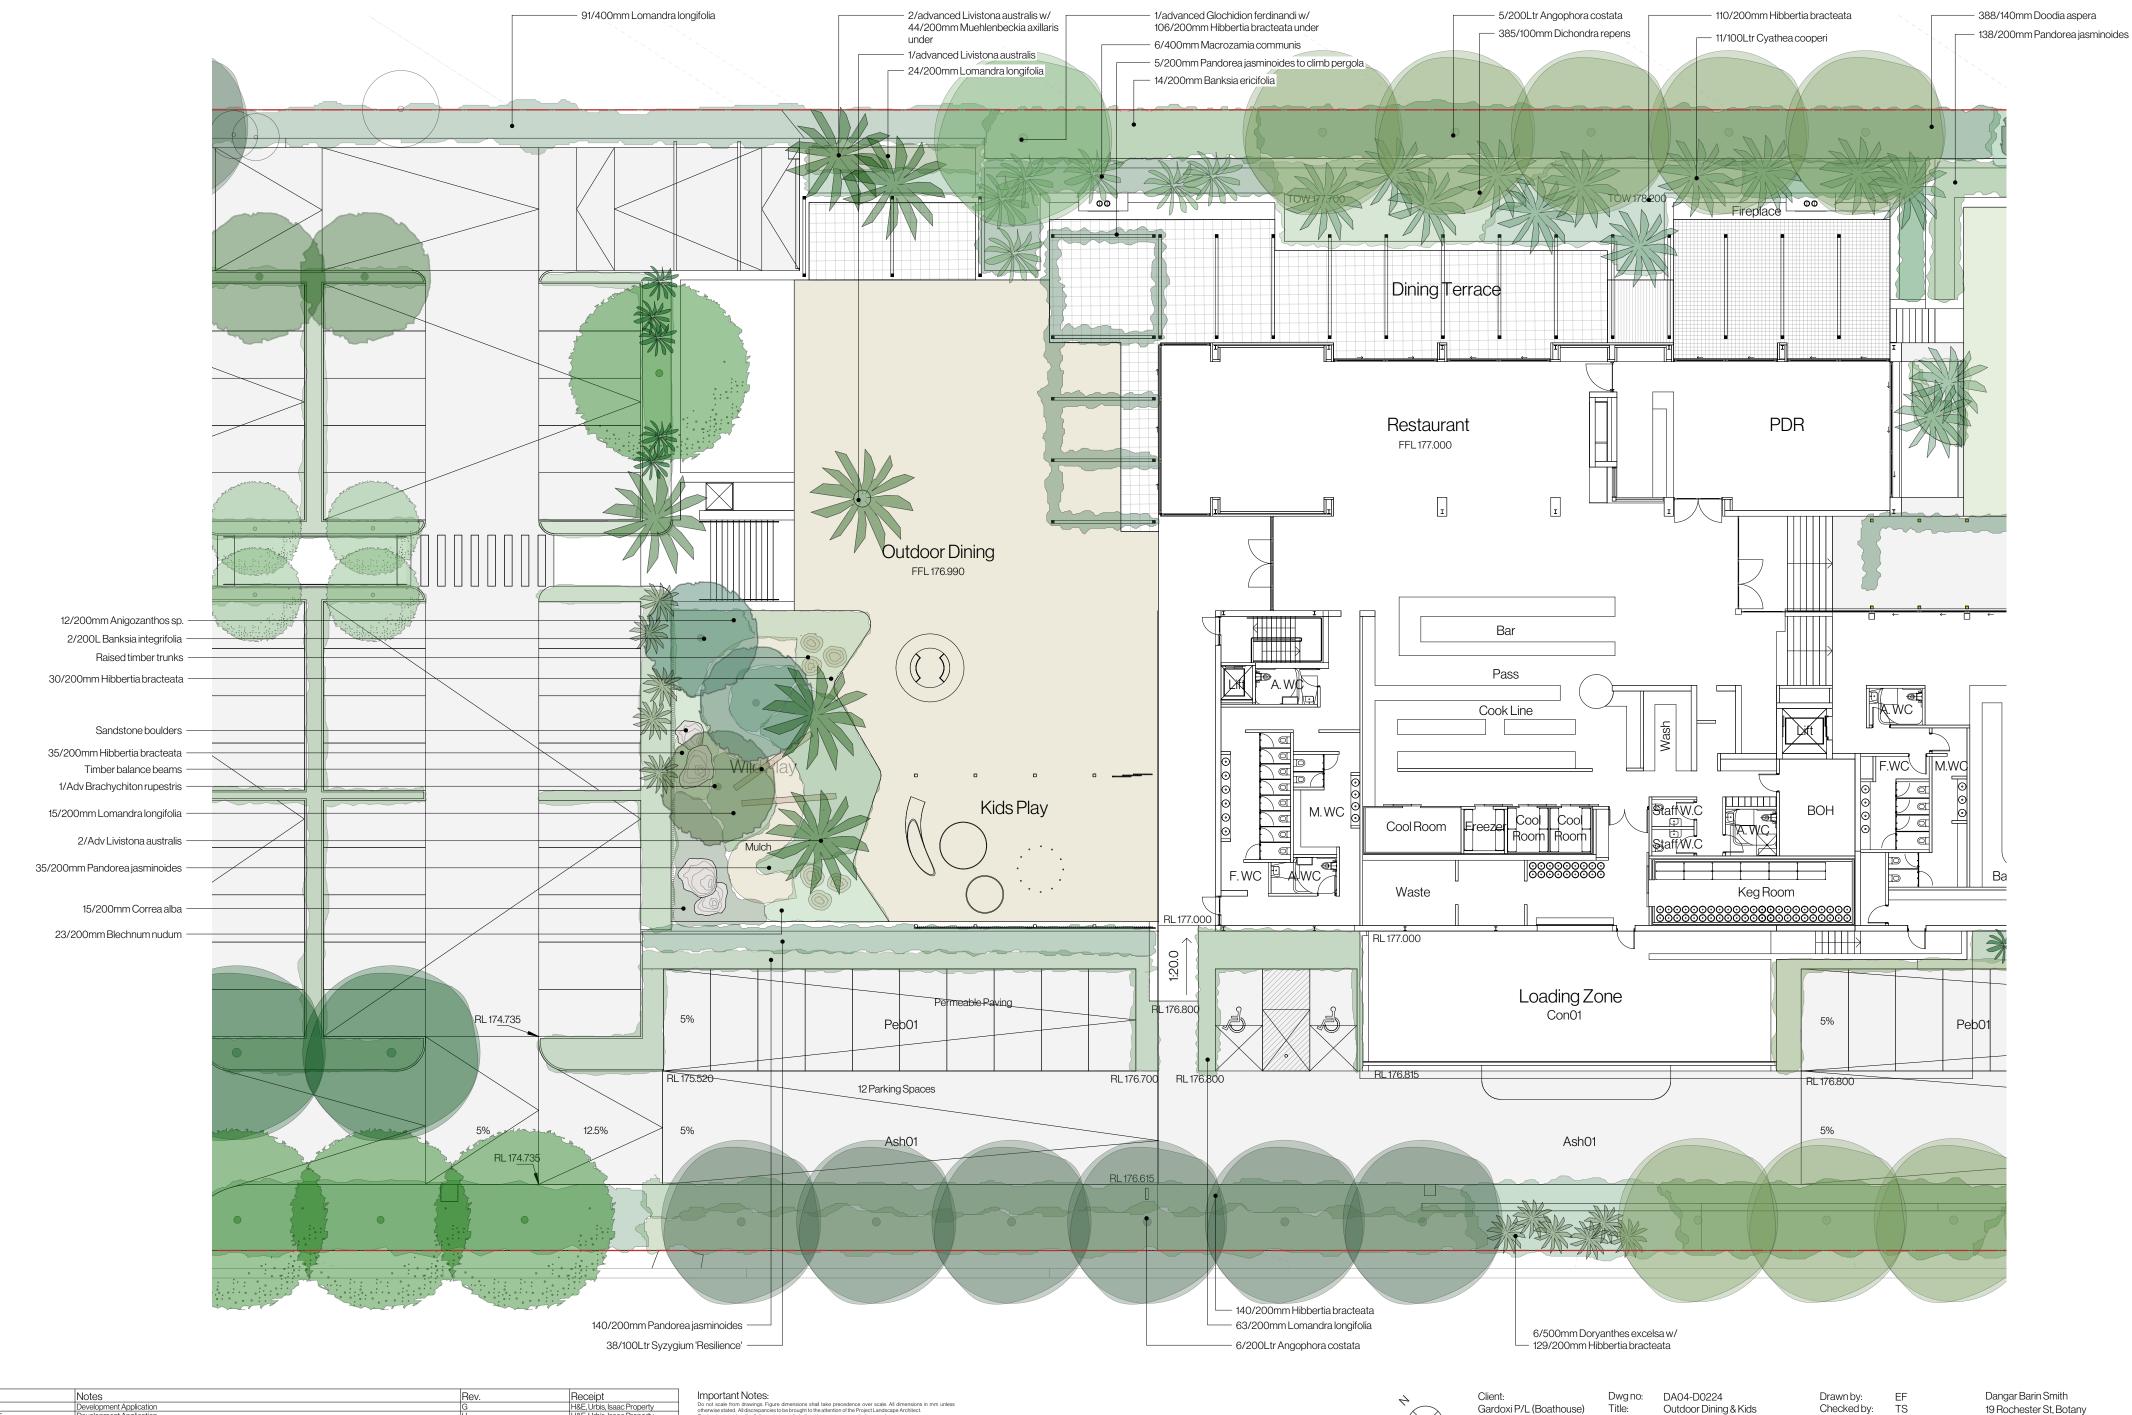

# Outdoor Dining & Kids Play Landscape

| Date       | Notes                   | Rev. | Receipt                    | Important Notes:                                                                                                                                                                                                                                                                                                                                                                    |
|------------|-------------------------|------|----------------------------|-------------------------------------------------------------------------------------------------------------------------------------------------------------------------------------------------------------------------------------------------------------------------------------------------------------------------------------------------------------------------------------|
|            | Development Application | G    | H&E, Urbis, Isaac Property | Do not scale from drawings. Figure dimensions shall take precedence over scale. All dimensions in mm unless<br>otherwise stated. All discrepancies to be brought to the attention of the Project Landscape Architect.                                                                                                                                                               |
| 13.05.2025 | Development Application | Н    | H&E, Urbis, Isaac Property | Contractors must verify all dimensions on site before the commencement of any works.<br>Contractors shall coate and protect all services prior to construction.<br>All work shall be carried out in accordance with ASA, BCA and Local Government Regulations, and in a professiona<br>manner by Qualified Tradesman according to Landscape Darwings and Engineer's Specifications. |
|            |                         |      |                            |                                                                                                                                                                                                                                                                                                                                                                                     |
|            |                         |      |                            |                                                                                                                                                                                                                                                                                                                                                                                     |
|            |                         |      |                            | No responsibility will be taken by Dangar Barin Smith for any variations in design, construction method, materials<br>specified, and general specifications without permission from the Project Engineer or Landscape Architect.                                                                                                                                                    |
|            |                         |      |                            | This Drawing is copyright to Dangar Barin Smith.                                                                                                                                                                                                                                                                                                                                    |

Project Address:

Terrey Hills, NSW 2084

40 Myoora Rd

T (02) 9316 9044 W dangarbarinsmith.com.au ABN 52 454 816 948

Revision:

Date:

Scale:

Н

13.05.2025

1:200 @ A2

Play Landscape

Development

Application

Stage: