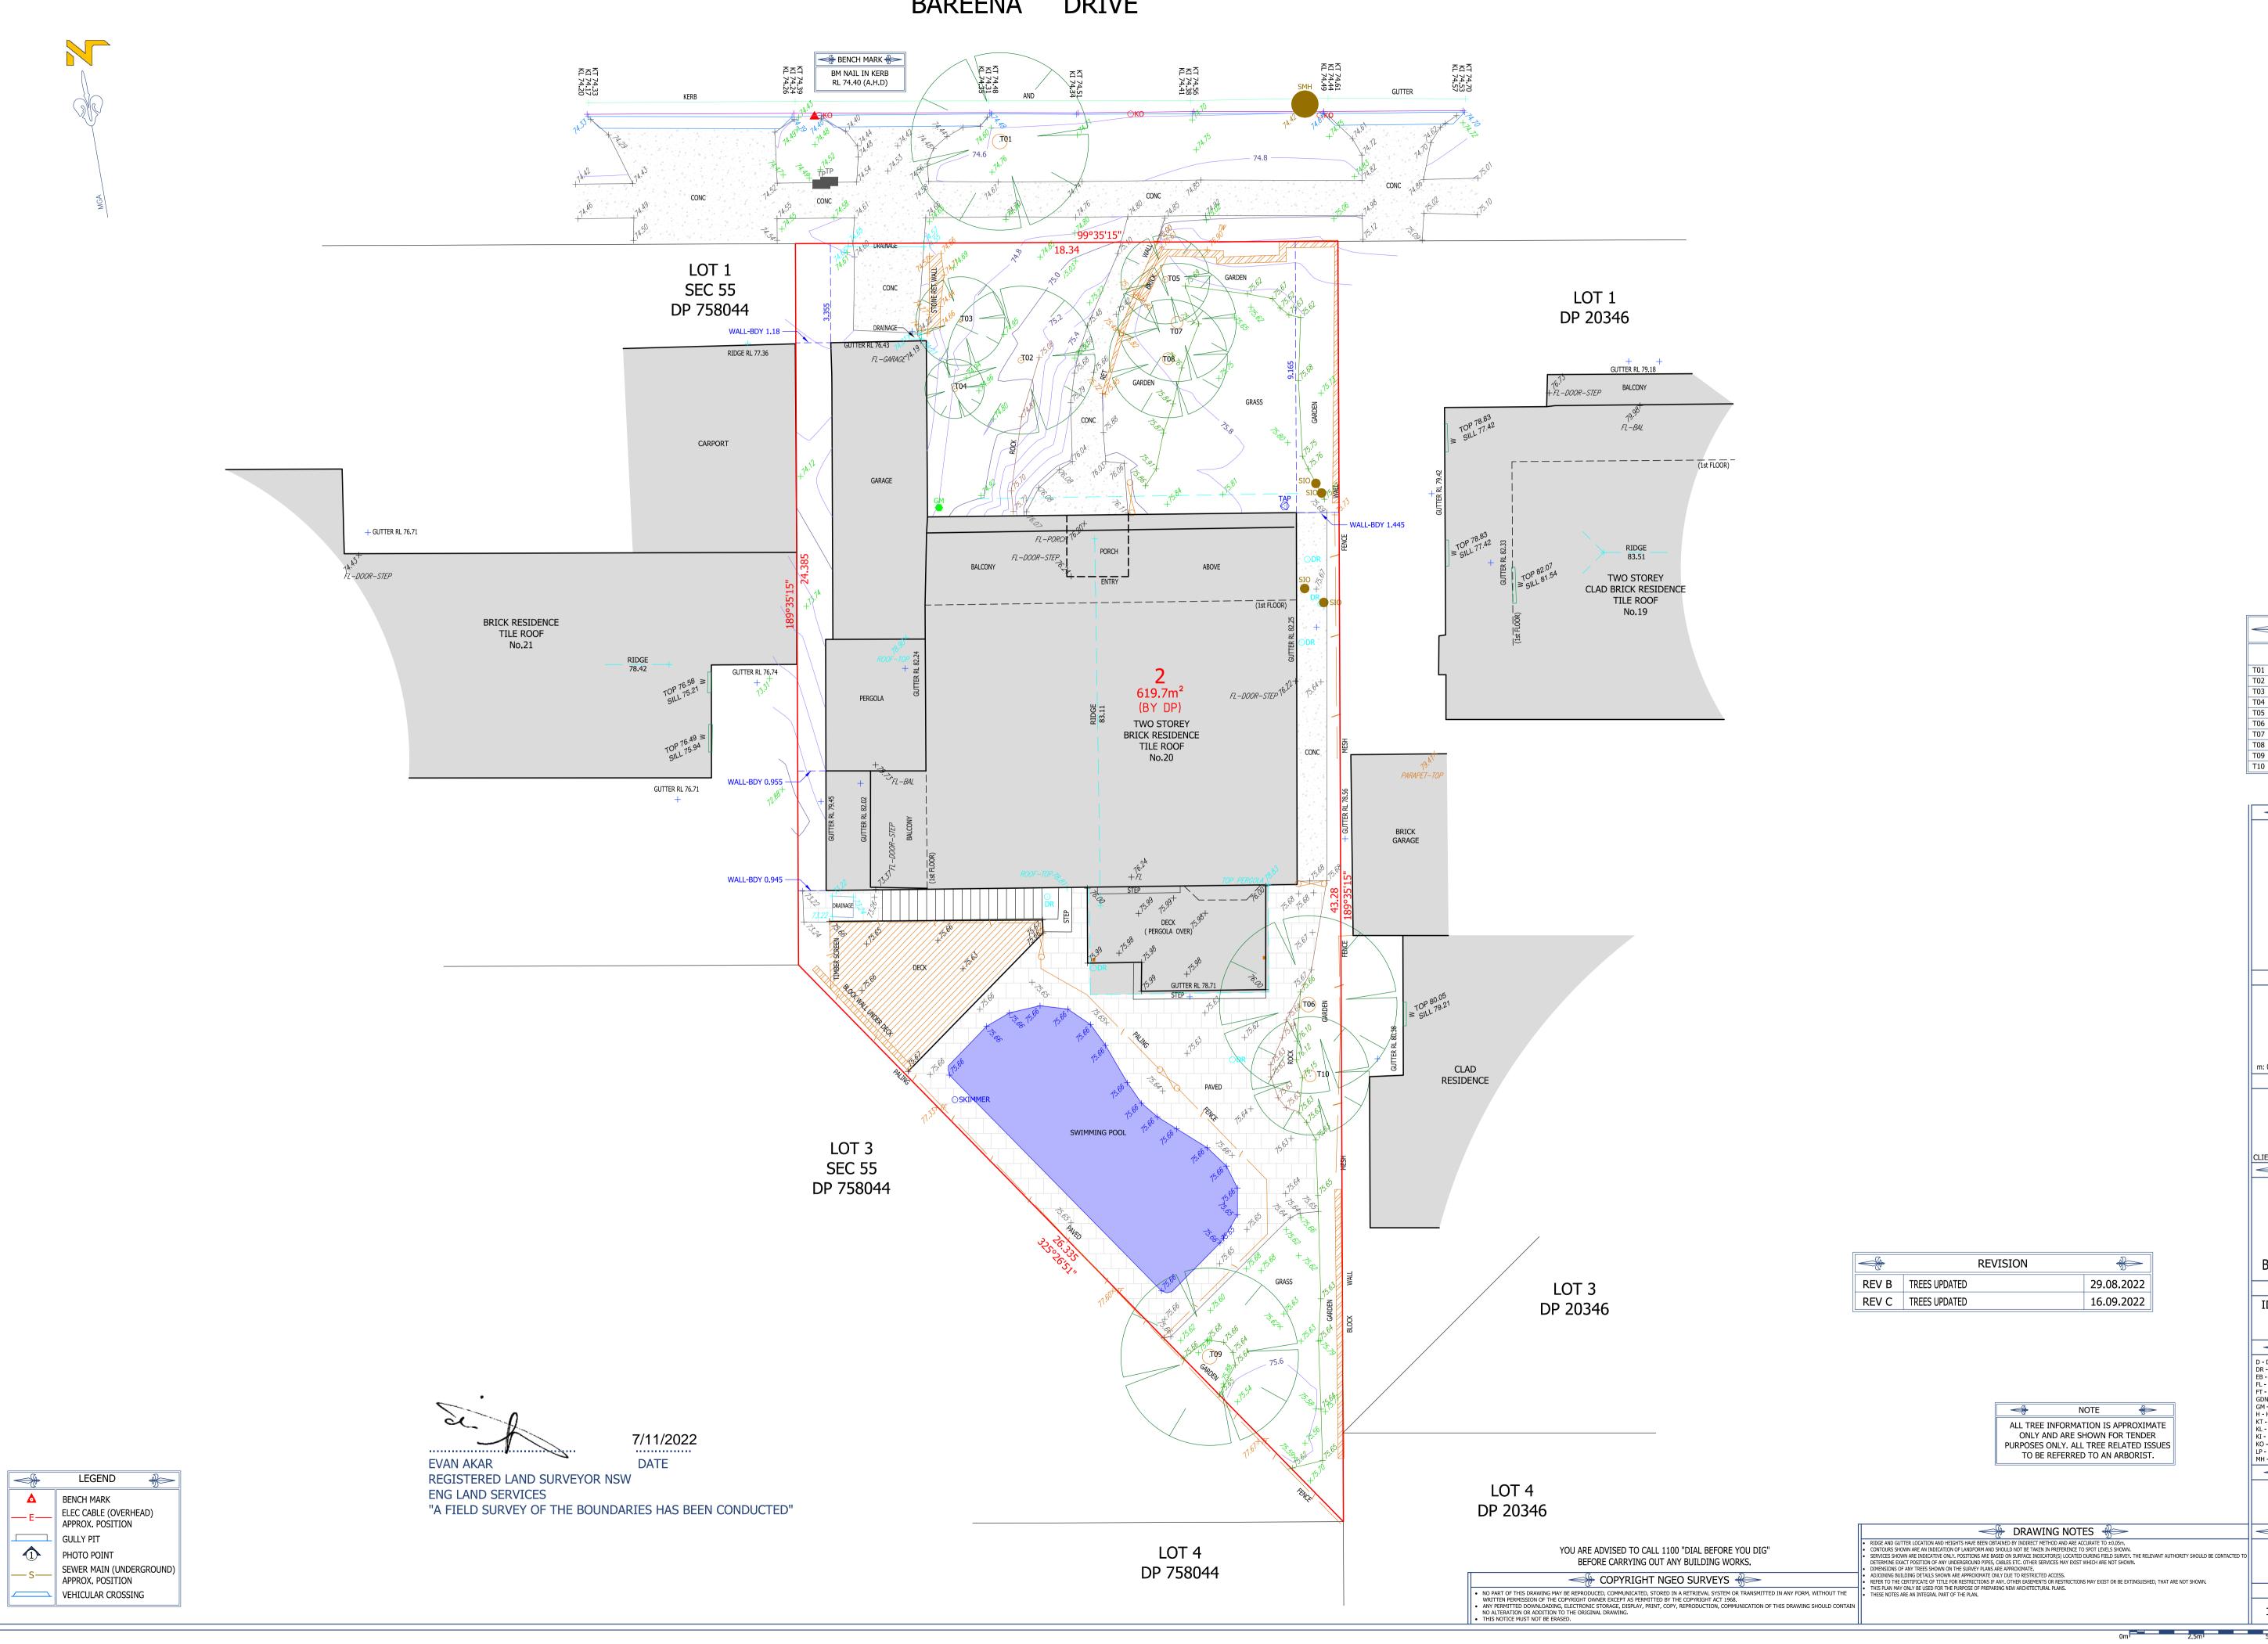

|      | LEGEND 🦑                                     |
|------|----------------------------------------------|
| ۵    | BENCH MARK                                   |
| — Е— | ELEC CABLE (OVERHEAD)<br>APPROX. POSITION    |
|      | GULLY PIT                                    |
|      | PHOTO POINT                                  |
| — s— | SEWER MAIN (UNDERGROUND)<br>APPROX. POSITION |
|      | VEHICULAR CROSSING                           |

BAREENA DRIVE

14.61 SMH

|                                                      | 🖗 SCHED                                                                  | ULE                        | OF TRI                                                                | EES                                    |  |
|------------------------------------------------------|--------------------------------------------------------------------------|----------------------------|-----------------------------------------------------------------------|----------------------------------------|--|
|                                                      |                                                                          |                            |                                                                       |                                        |  |
|                                                      | DIAMETER                                                                 | н                          | EIGHT                                                                 | SPREAD                                 |  |
| T01                                                  | 0.5                                                                      |                            | 6                                                                     | 6                                      |  |
| T02                                                  | 0.2                                                                      |                            | 5                                                                     | 5                                      |  |
| T03                                                  | 0.1                                                                      |                            | 4                                                                     | 3                                      |  |
| T04                                                  | 0.2                                                                      |                            | 4                                                                     | 2                                      |  |
| T05                                                  | 0.2                                                                      |                            | 6                                                                     | 3                                      |  |
| T06                                                  | 0.5                                                                      |                            | 9                                                                     | 6                                      |  |
| T07                                                  | 0.4                                                                      |                            | 13                                                                    | 4                                      |  |
| T08                                                  | 0.4                                                                      |                            | 13                                                                    | 4                                      |  |
| T09                                                  | 0.5                                                                      |                            | 14                                                                    | 6                                      |  |
|                                                      | 0.4                                                                      |                            | 12                                                                    | 4                                      |  |
| T10                                                  | 0.4                                                                      |                            | 12                                                                    | 4                                      |  |
|                                                      |                                                                          |                            |                                                                       |                                        |  |
|                                                      |                                                                          |                            |                                                                       |                                        |  |
| -                                                    | 🥪 loc                                                                    | ATIC                       | N PLA                                                                 | N 😽 📂                                  |  |
|                                                      | L                                                                        | AT: -3                     | 3.8077                                                                |                                        |  |
| 11                                                   | LC                                                                       | )NG: 1                     | 51.2614                                                               | ł                                      |  |
| 11                                                   |                                                                          |                            |                                                                       |                                        |  |
|                                                      | В                                                                        | AREEN                      | A DRIV                                                                | /E                                     |  |
|                                                      |                                                                          |                            |                                                                       |                                        |  |
|                                                      | 비 (AB                                                                    | T 23                       |                                                                       |                                        |  |
|                                                      | ADRIAN PLACE                                                             |                            | LOT 2<br>SEC 55                                                       |                                        |  |
| 11                                                   | N                                                                        |                            | 220 33                                                                |                                        |  |
|                                                      | RIA                                                                      |                            | $\langle  $                                                           | /                                      |  |
|                                                      | AD                                                                       |                            | $\mathbf{n}$                                                          | /                                      |  |
|                                                      |                                                                          |                            | K                                                                     |                                        |  |
|                                                      |                                                                          |                            | ١                                                                     |                                        |  |
|                                                      |                                                                          |                            |                                                                       |                                        |  |
|                                                      | - (în                                                                    |                            |                                                                       |                                        |  |
|                                                      |                                                                          | PLA                        | IBY 🚽                                                                 |                                        |  |
|                                                      |                                                                          |                            |                                                                       |                                        |  |
|                                                      |                                                                          |                            |                                                                       |                                        |  |
|                                                      |                                                                          | <u>_ `</u> `               |                                                                       |                                        |  |
|                                                      |                                                                          |                            |                                                                       |                                        |  |
|                                                      | LAN                                                                      | D SE                       | ERVIC                                                                 | ES                                     |  |
|                                                      |                                                                          |                            |                                                                       |                                        |  |
| m: 0                                                 | 121 824 505                                                              | o: offici                  | alandan                                                               | lservices.com.au                       |  |
| m: u                                                 |                                                                          |                            |                                                                       | 2                                      |  |
|                                                      |                                                                          | CLI                        | ENT 😽                                                                 | >                                      |  |
|                                                      |                                                                          |                            |                                                                       | <u> </u>                               |  |
|                                                      |                                                                          |                            |                                                                       |                                        |  |
|                                                      |                                                                          |                            |                                                                       |                                        |  |
|                                                      | JAKE                                                                     | BRO                        | OMWI                                                                  | СН                                     |  |
|                                                      |                                                                          |                            |                                                                       |                                        |  |
|                                                      | NT REFERENCI                                                             | <b></b>                    |                                                                       |                                        |  |
|                                                      | -                                                                        |                            | OCAT                                                                  | (ON 🛞                                  |  |
|                                                      | C FROJI                                                                  |                            | JOCAT                                                                 |                                        |  |
|                                                      |                                                                          | 2                          |                                                                       |                                        |  |
|                                                      | LOT                                                                      | Ζ.                         | SEC                                                                   | 55                                     |  |
|                                                      | DP                                                                       | 75                         | 5804                                                                  | 4                                      |  |
|                                                      |                                                                          |                            |                                                                       |                                        |  |
|                                                      | 20 BAF                                                                   | REE                        | NA D                                                                  | RIVE                                   |  |
| B B                                                  | ALGOWL/                                                                  | лн н                       | IEICH.                                                                |                                        |  |
|                                                      |                                                                          | -                          |                                                                       | 15, 11511                              |  |
|                                                      |                                                                          | LAN                        | TYPE                                                                  | $\gg$                                  |  |
| ТГ                                                   | DENTIFIC                                                                 | ATIC                       | ON SU                                                                 | RVEY &                                 |  |
|                                                      |                                                                          |                            | JR PLA                                                                |                                        |  |
|                                                      | 2011                                                                     |                            |                                                                       | -                                      |  |
|                                                      | ABB                                                                      | RFV1                       |                                                                       |                                        |  |
|                                                      | 6                                                                        |                            |                                                                       | 2                                      |  |
| D - D                                                | OOR<br>DRAIN                                                             |                            | - POWER F<br>R - PORCH                                                |                                        |  |
|                                                      | ELEC BOX                                                                 | RL                         | - REDUCE                                                              | D LEVEL                                |  |
| FL - F                                               | LOOR LEVEL                                                               | SM                         | H - SEWER                                                             | R MAN HOLE                             |  |
|                                                      | ENCE TOP<br>- GARDEN                                                     |                            |                                                                       | NSPECT;OPENING<br>VENT PIPE            |  |
| GM -                                                 | GAS METER                                                                | SV                         | /P - STORM                                                            | 1 WATER PIT                            |  |
| H - HYDRANT T - TREE                                 |                                                                          |                            |                                                                       |                                        |  |
|                                                      | KERB TOP                                                                 |                            | - TELECON<br>R - VERANI                                               |                                        |  |
| КТ - Н                                               | KERB LIP                                                                 |                            | - WINDOW                                                              | 1                                      |  |
| KT - H<br>KL - H<br>KI -                             | KERB LIP<br>KERB INVERT                                                  | W                          |                                                                       | METER                                  |  |
| KT - H<br>KL - H<br>KI -<br>KO -                     | KERB INVERT<br>KERB OUTLET                                               | W<br>WI                    | 4 - WATER                                                             |                                        |  |
| KT - H<br>KL - H<br>KI - H<br>KO -<br>LP - L         | KERB INVERT                                                              | W<br>WI<br>W               | Γ - WALL T                                                            | OP                                     |  |
| KT - H<br>KL - H<br>KI - H<br>KO -<br>LP - L         | KERB INVERT<br>KERB OUTLET<br>IGHT POLE<br>MAN HOLE                      | W<br>WI<br>W<br>W          | r - Wall T<br>'C - Watef                                              | OP<br>R CLOSET                         |  |
| KT - H<br>KL - H<br>KI - H<br>KO -<br>LP - L         | KERB INVERT<br>KERB OUTLET<br>IGHT POLE<br>MAN HOLE                      | W<br>WI<br>W<br>W          | Γ - WALL T                                                            | OP<br>R CLOSET                         |  |
| KT - H<br>KL - H<br>KI - H<br>KO -<br>LP - L         | KERB INVERT<br>KERB OUTLET<br>IGHT POLE<br>MAN HOLE<br>JOB               | w<br>w<br>w<br>8<br>REF    | r - WALL T<br>'C - WATEF<br>ERENC                                     | OP<br>R CLOSET                         |  |
| KT - H<br>KL - H<br>KI - H<br>KO -<br>LP - L         | KERB INVERT<br>KERB OUTLET<br>IGHT POLE<br>MAN HOLE<br>JOB               | w<br>w<br>w<br>8<br>REF    | r - Wall T<br>'C - Watef                                              | OP<br>R CLOSET                         |  |
| KT - H<br>KL - H<br>KI - H<br>KO -<br>LP - L         | KERB INVERT<br>KERB OUTLET<br>JGHT POLE<br>MAN HOLE<br>JOB<br>2101       | REF                        | r - WALL T<br>C - WATEF<br>ERENC                                      | op<br>R CLOSET<br>E                    |  |
| KT - H<br>KL - H<br>KI - H<br>KO -<br>LP - L         | KERB INVERT<br>KERB OUTLET<br>JGHT POLE<br>MAN HOLE<br>JOB<br>2101       | REF                        | r - WALL T<br>'C - WATEF<br>ERENC                                     | op<br>R CLOSET<br>E                    |  |
| KT - H<br>KL - H<br>KI - H<br>KO -<br>LP - L         | KERB INVERT<br>KERB OUTLET<br>JGHT POLE<br>MAN HOLE<br>JOB<br>2101       | REF                        | r - WALL T<br>C - WATEF<br>ERENC                                      | op<br>R CLOSET<br>E                    |  |
| KT - F<br>KL - F<br>KI - T<br>LP - L<br>MH -         | KERB INVERT<br>KERB OUTLET<br>MAN HOLE<br>JOB<br>2101                    | REF                        | ERENC                                                                 | op<br>R CLOSET<br>I C<br>ELS           |  |
| KT - F<br>KL - F<br>KI - T<br>LP - L<br>MH -         | KERB INVERT<br>KERB OUTLET<br>JGHT POLE<br>MAN HOLE<br>JOB<br>2101       | REF                        | ERENC                                                                 | op<br>R CLOSET<br>I C<br>ELS           |  |
| KT - F<br>KL - F<br>KI - T<br>LP - L<br>MH -         | KERB INVERT<br>KERB OUTLET<br>MAN HOLE<br>2101<br>SOUR<br>SOUR<br>PM1109 | REF                        | r - WALL T<br>C - WATEF<br>ERENC<br>1 REV<br>0F LEVI<br>6.233         | op<br>CLOSET<br>C<br>C<br>ELS<br>(AHD) |  |
| KT - F<br>KL - F<br>KI - F<br>KO -<br>LP - L<br>MH - | KERB INVERT<br>KERB OUTLET<br>MAN HOLE<br>JOB<br>2101                    | REF<br>14C<br>CE C<br>RL 7 | r - WALL T<br>C - WATEF<br>ERENC<br>11 REV<br>0F LEVI<br>6.233<br>SC/ | op<br>R CLOSET<br>I C<br>ELS           |  |

0m 2.5m 5m 7.5m 10m

|       | REVIS         | SION |            |
|-------|---------------|------|------------|
| REV B | TREES UPDATED |      | 29.08.2022 |
| REV C | TREES UPDATED |      | 16.09.2022 |

| <del>~</del> | NOTE             | *          |
|--------------|------------------|------------|
| ALL TREE IN  | FORMATION IS A   | PPROXIMATE |
| ONLY AND     | ARE SHOWN FC     | R TENDER   |
|              | ILY. ALL TREE RE |            |
| TO BE RE     | FERRED TO AN A   | ARBORIST.  |
|              |                  |            |