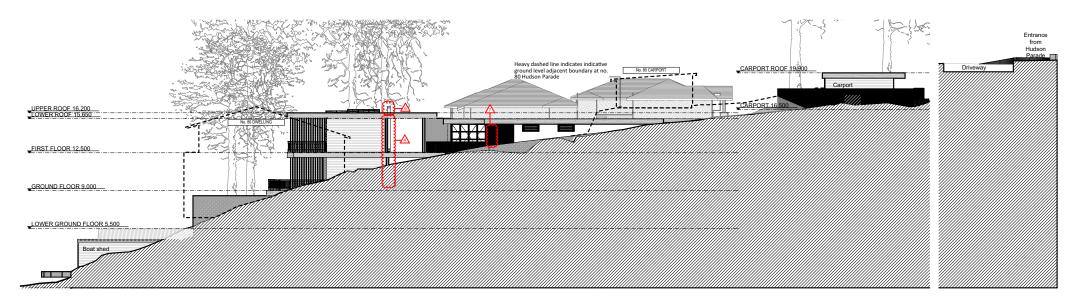

onsent Modification |    |   |
|----------------------|----|---|
| S4.55 (1A) 2         | 05 | - |
| drawing iceus        |    |   |

| •              | NOTIFICATION PLAN AND ELEVATIONS |  |  |  |  |
|----------------|----------------------------------|--|--|--|--|
| orientation    | drawing title                    |  |  |  |  |
| local council: | Northern Reaches Council         |  |  |  |  |

| 1801               |        |    | A4<br>Sheet Size          | as shown<br>drawing scales |  |  |
|--------------------|--------|----|---------------------------|----------------------------|--|--|
| drawing job number |        |    | 17/06/2021<br>drawn date: | 12                         |  |  |
| designed: BN       | drawn: | BN | checked:                  | sheets in set              |  |  |



NOTIFICATION\_Elevation from No 80



## NOTIFICATION\_Elevation from No 76 SCALE: 1:350

|    |          | description | marker.                                  | 1801_Clareville House        |               |                      |          |                |                          |                        | A4          | as shown       |
|----|----------|-------------|------------------------------------------|------------------------------|---------------|----------------------|----------|----------------|--------------------------|------------------------|-------------|----------------|
| 05 | 06.08.19 | S4.55 (1a)  | Architecture & Design                    | 78 Hudson Parade, Clareville |               | Consent Modification | 05       | -              |