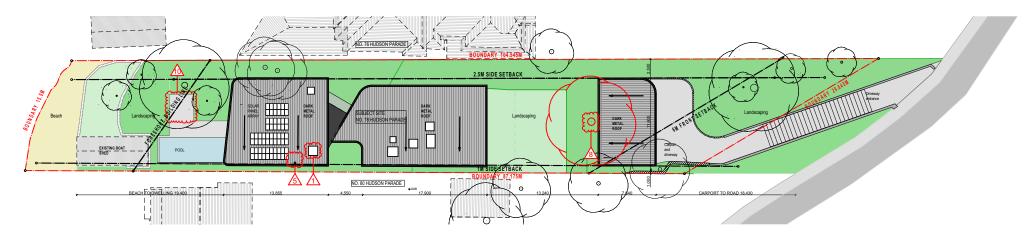

Notification Roof SCALE: 1:500

Notification West Elevation
SCALE: 1:350

Bigendary Ring and Steel pedestrian and vehicle gates which gates and steel pedestrian and st

Notification East Elevation
SCALE: 1:350

| Ν |  |
|---|--|
|   |  |

| Consent Modification |    |   |
|----------------------|----|---|
| S4.55 (1A) 2         | 05 | - |
| drawing iceus        |    |   |

| •              | NOTIFICATION PLAN AND ELEVATIONS |  |  |  |  |
|----------------|----------------------------------|--|--|--|--|
| orientation    | drawing title                    |  |  |  |  |
| local council: | Northern Reaches Council         |  |  |  |  |