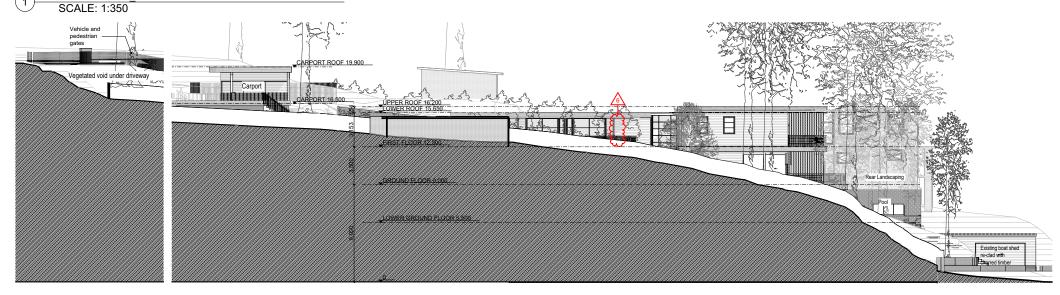

## NOTIFICATION\_Elevation from No 76 SCALE: 1:350

|    |          | description | marker.                                  | 1801_Clareville House        |               |                      |          |                |                          |                        | A4          | as shown       |
|----|----------|-------------|------------------------------------------|------------------------------|---------------|----------------------|----------|----------------|--------------------------|------------------------|-------------|----------------|
| 05 | 06.08.19 | S4.55 (1a)  | Architecture & Design                    | 78 Hudson Parade, Clareville |               | Consent Modification | 05       | -              |                          | 1801                   | Sheet Size  | drawing scales |
|    |          |             | 111 Flinder Street, Surry Hills NSW 2010 | NSW 2107                     |               | S4.55 (1A) 2         | 05       | ı              | NOTIFICATION ELEVATIONS  |                        | 17/06/2021  | 12             |
|    |          |             | ABN: 12 624 281 858                      | 0                            |               | drawing issue        | revision | orientation    | drawing title            | drawing job number     | drawn date: | 12             |
|    |          |             | www.markerarchitecture.com.au            | Client: Pam & Danny Nemeny   | Project North |                      |          | local council: | Northern Beaches Council | designed: BN drawn: BN | Checked:    | sheets in set  |