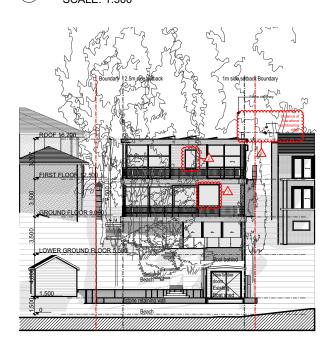

Notification Roof SCALE: 1:500

Notification West Elevation
SCALE: 1:350

Bigendary Ring and Steel pedestrian and vehicle gates which gates and steel pedestrian and st

Notification East Elevation
SCALE: 1:350