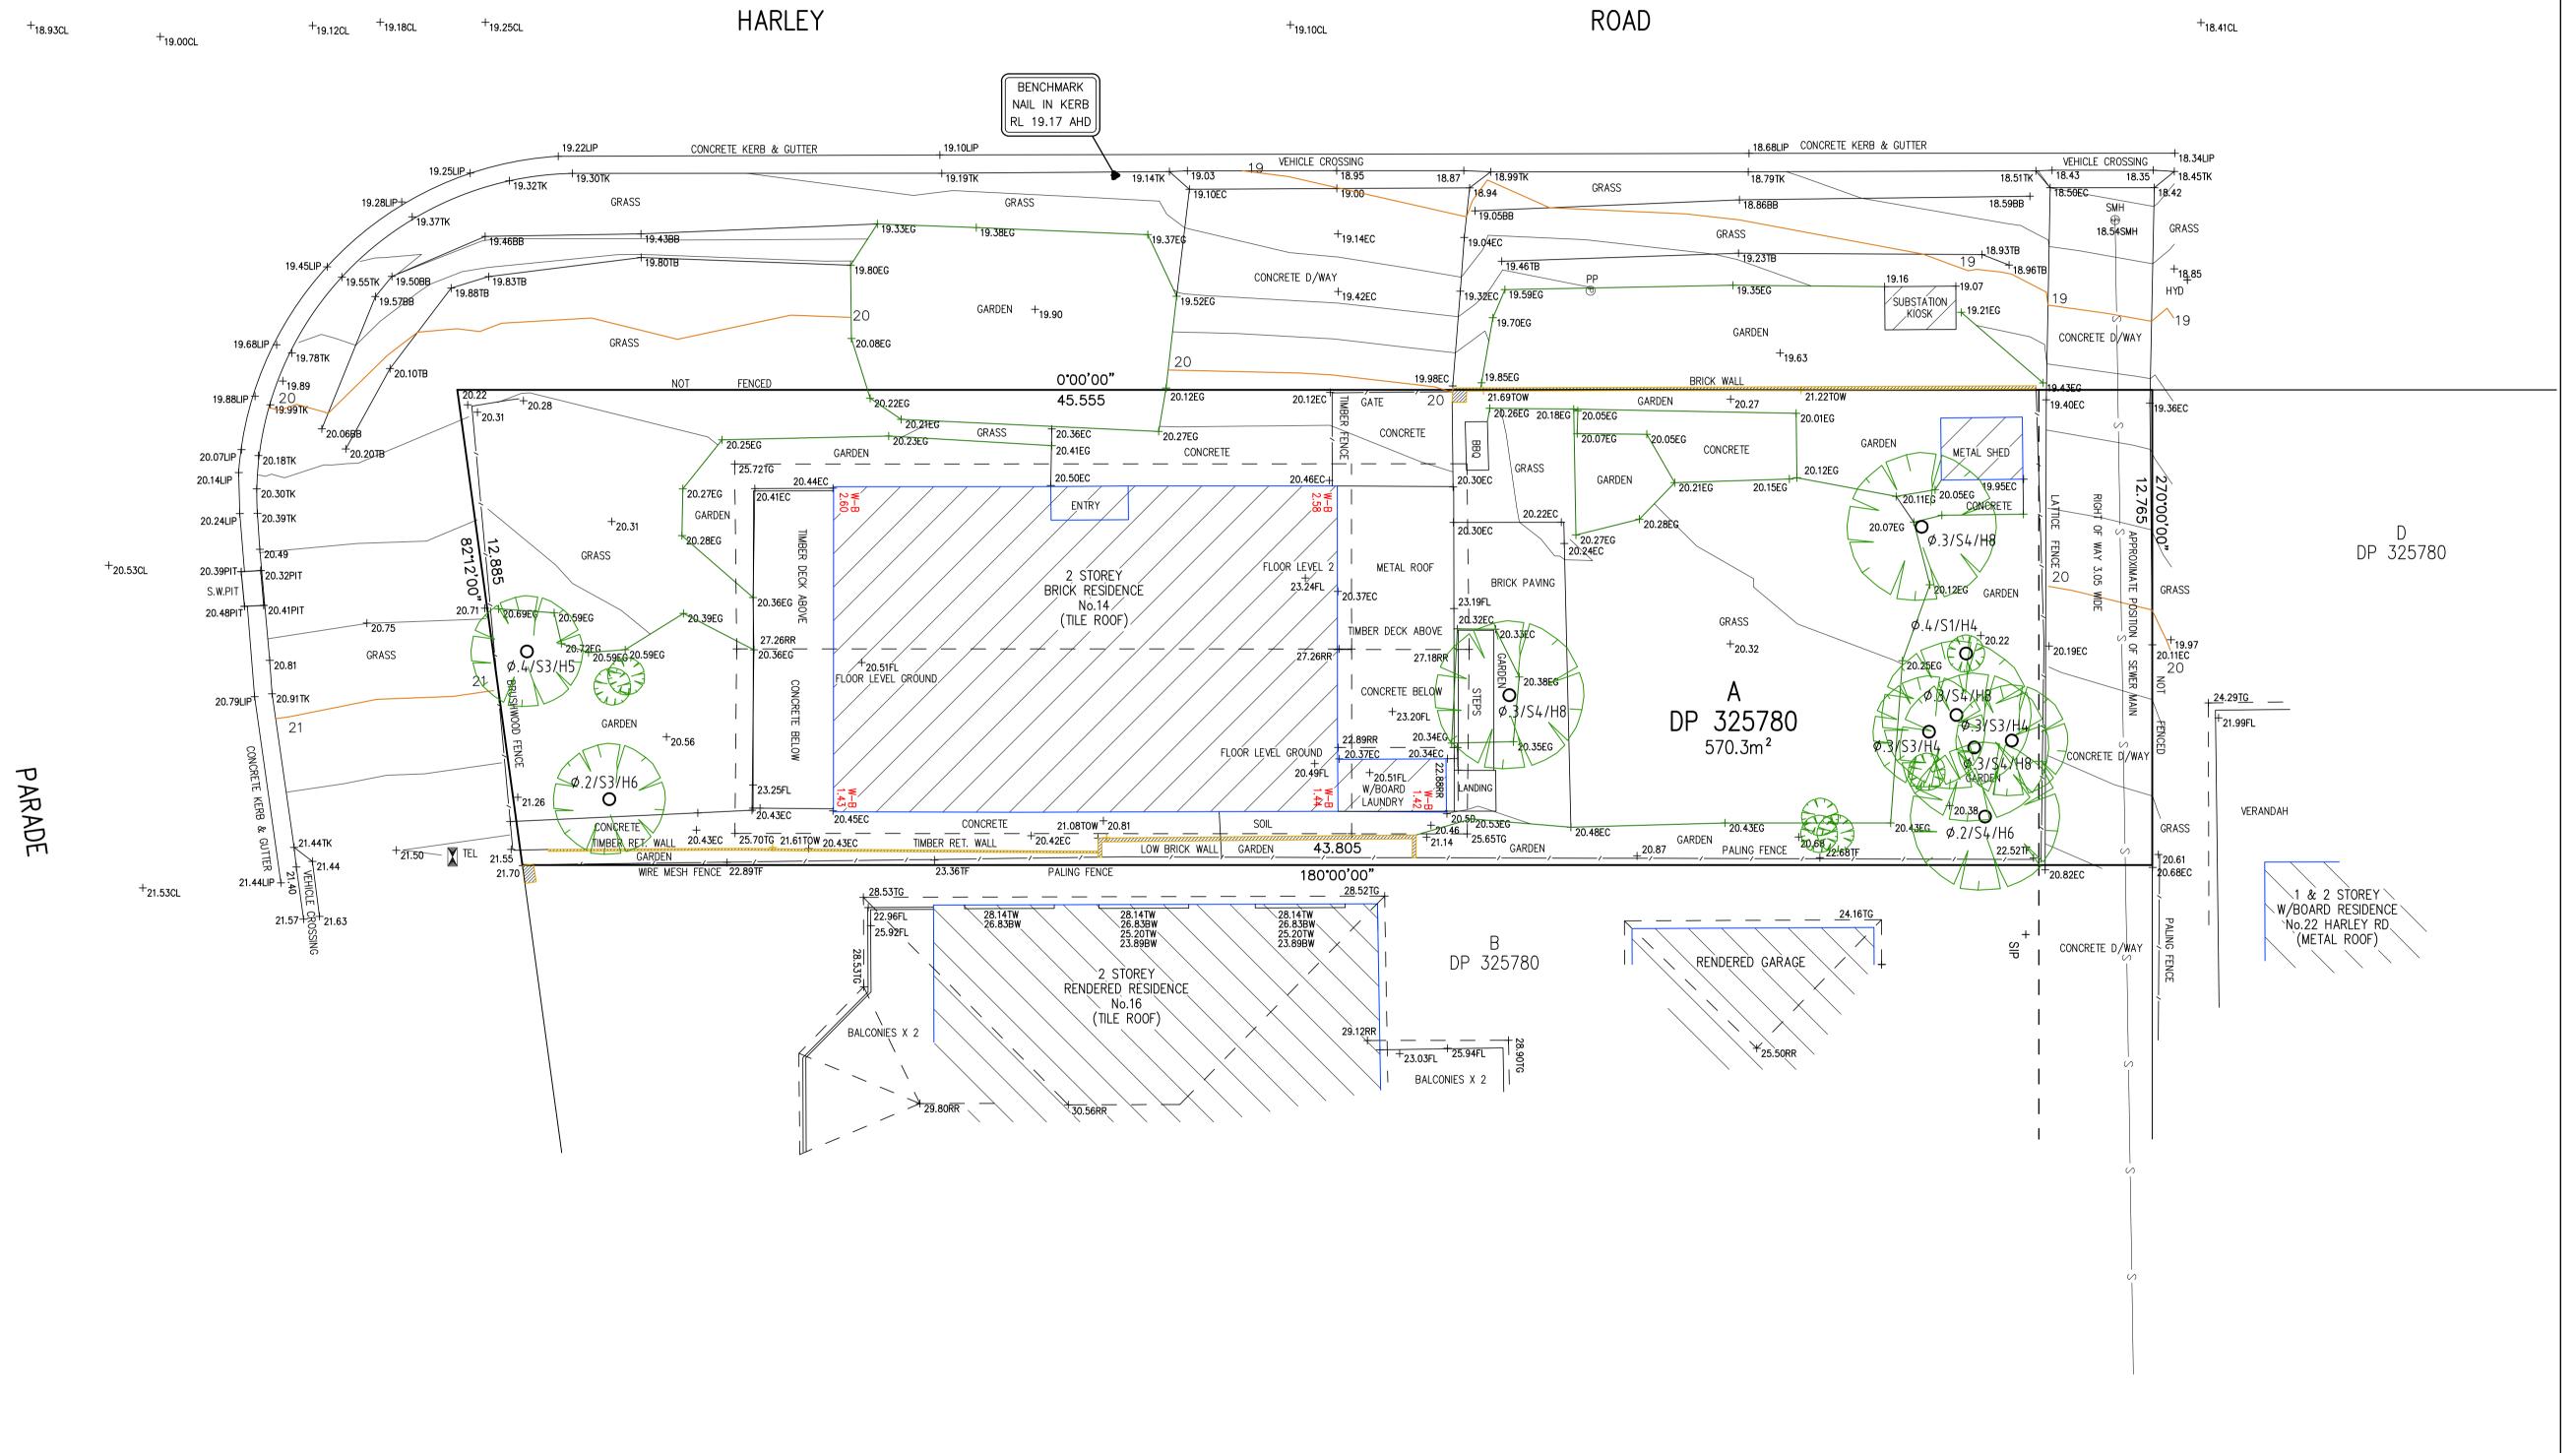

## NOTE:

BOUNDARIES HAVE BEEN DETERMINED BY SURVEY ON 28/05/2020.

PRIOR TO ANY CONSTRUCTION WORK. SURVEY MARKS SHOULD BE PLACE TO DEFINE THE PROPERTY BOUNDARIES.

SERVICES SHOWN ARE INDICATIVE ONLY. POSITIONS ARE BASED ON SURFACE INDICATOR(S) LOCATED DURING FIELD SURVEY. CONFIRMATION OF THE EXACT POSITION SHOULD BE MADE PRIOR TO ANY EXCAVATION WORK. OTHER SERVICES MAY EXIST WHICH ARE NOT SHOWN.

LEVELS ARE BASED ON AUSTRALIAN HEIGHT DATUM (AHD) USING PM 6899 WITH RL 9.879 (AHD).

RIDGE & GUTTER HEIGHTS HAVE BEEN OBTAINED BY INDIRECT METHOD AND ARE ACCURATE TO ± 0.05m.

CONTOURS SHOWN DEPICT THE TOPOGRAPHY. EXCEPT AT SPOT LEVELS SHOWN THEY DO NOT REPRESENT THE EXACT LEVEL AT ANY PARTICULAR POINT. THE SPOT LEVELS ARE TRUE FOR THEIR POSITION, AND ARE INTENDED TO BE USEFUL TO REPRESENT THE GENERAL TERRAIN. CARE SHOULD BE TAKEN IF EXTRAPOLATING.

C525618 RIGHT OF WAY AFFECTING THE PART OF THE LAND ABOVE DESCRIBED SHOWN SO BURDENED IN VOL 4414 FOL 139 BY TITLE B442909 COVENANT BY TITLE

MARINE

LEGEND

| BENCH MARK           |          |       |
|----------------------|----------|-------|
| TELSTRA PIT          |          | TEL   |
| ELECTRIC LIGHT POLE  | -¢-      | LP    |
| POWER POLE           | P        | PP    |
| SIGN POST            | Ŷ        | SP    |
| SEWER INSPECTION PIT | •        | SIP   |
| SEWER VENT           | $\oplus$ | SEWER |
| MANHOLE              |          | MH    |
| SEWER MANHOLE        | S        | SMH   |
| STOP VALVE           |          | SV    |
| WATER HYDRANT        |          | HYD   |
| WATER METER          | М        | WM    |
| GAS METER            | G        |       |
| STATE SURVEY MARK    |          | SSM   |
|                      |          |       |

LEGEND: TG - TOP OF GUTTER RR - ROOF RIDGE FL - FLOOR LEVEL EB - EDGE OF BITUMEN EC - EDGE OF CONCRETE TB - TOP OF BANK INV - INVERT LEVEL BB - BOTTOM OF BANK TW - TOP OF WINDOW ELEC - ELECTRICAL PIT **BW - BOTTOM OF WINDOW** Ø.4/S10/H16 - DIAMETER/SPREAD/HEIGHT

|                                     | _ |
|-------------------------------------|---|
|                                     |   |
|                                     |   |
| BAR SCALE                           | _ |
| PLOTTED SCALE 1:100 (A1 SIZE SHEET) |   |
| FLUTILU SUALL T.TUU (AT SIZE SHEET) | - |

## Paul Johnston Registered Surveyor Nº 5878

| PLAN SHOWING DETAIL & LEVELS<br>OVER LOT A IN DP325780 | PLAN SHOWING DETAIL & LEVELS   | /ELS JOB No.: 200873 |            | LGA: NORTHERN BEACHES |
|--------------------------------------------------------|--------------------------------|----------------------|------------|-----------------------|
|                                                        | PLAN No.                       | : 200873-1           | DATUM: AHD |                       |
| CLIENT:                                                | MARIE MCLEOD                   | DATE:                | 10/06/2020 | SCALE: 1:100@A1       |
| PROJECT:                                               | AVALON BEACH                   | DRAWN:               | DF         | CONT. INTERVAL: 0.25m |
| ADDRESS:                                               | 14 MARINE PARADE, AVALON BEACH | СНК:                 | SF         | SHEET 1 OF 1          |