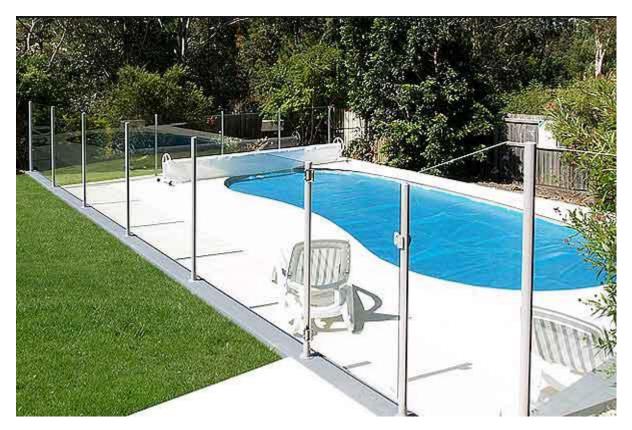

## MATERIALS AND FINISHES FOR 8 REDMAN STREET, SEAFORTH

TRAVERTINE TILE FOR THE SWIMMING POOL COPING AND SURROUNDS

SWIMMING POOL FENCING—TO COMPLY WITH POOL FENCING ACT