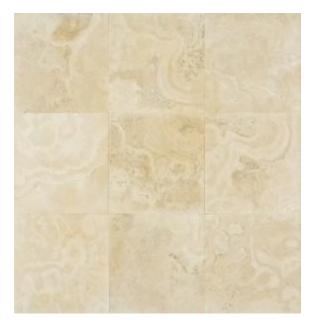

## MATERIALS AND FINISHES FOR 8 REDMAN STREET, SEAFORTH

TRAVERTINE TILE FOR THE SWIMMING POOL COPING AND SURROUNDS

SWIMMING POOL FENCING—TO COMPLY WITH POOL FENCING ACT