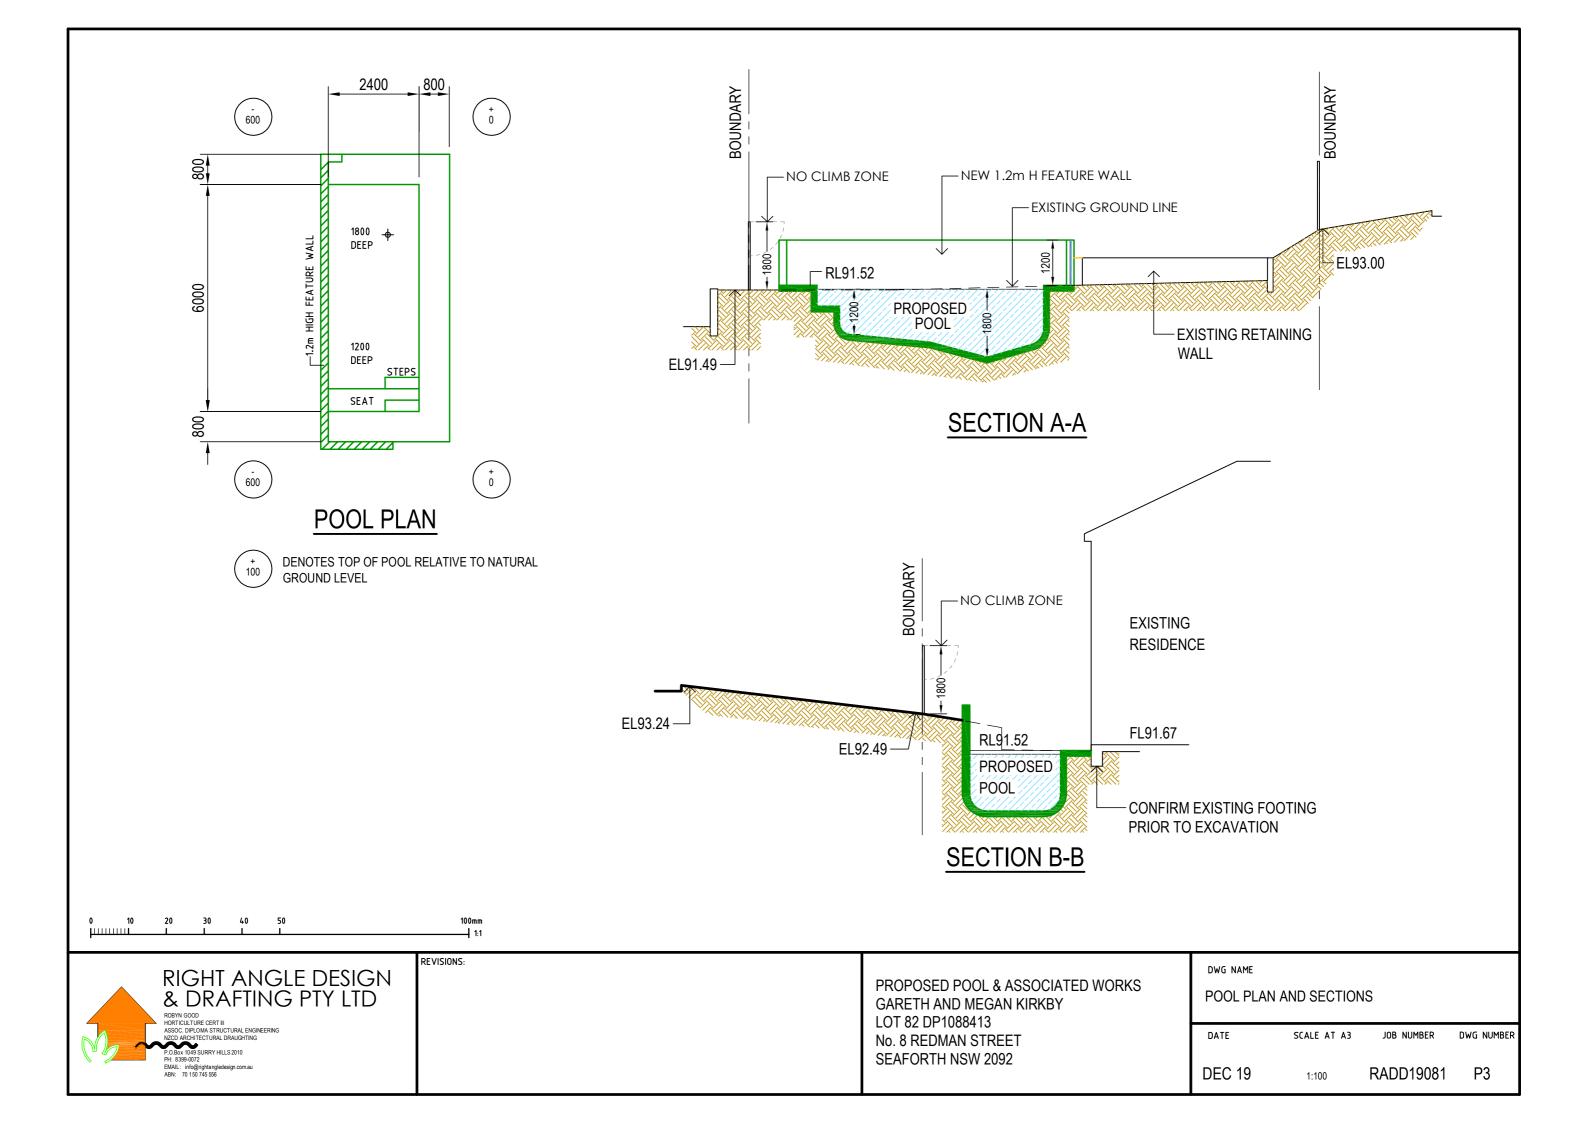

| THIS POOL WAS DESIGNED BY OTHERS. RIGHT ANGLE DRAFTING ACCEPT NO RESPONSIBILIT FOR THE DESIGN OR ITS DETERMINATION AT COUNCIL.                                                                                                                                                                                                                                                                                                                                                                                                                                                                                                                                                                                                                                                                                                                                         |
|------------------------------------------------------------------------------------------------------------------------------------------------------------------------------------------------------------------------------------------------------------------------------------------------------------------------------------------------------------------------------------------------------------------------------------------------------------------------------------------------------------------------------------------------------------------------------------------------------------------------------------------------------------------------------------------------------------------------------------------------------------------------------------------------------------------------------------------------------------------------|
| NOTES<br>-CONFIRM ALL DIMENSIONS, SERVICES AND LEVELS<br>ON SITE PRIOR TO STARTING WORK.<br>-ALL BUILDING WORKS SHALL COMPLY WITH THE<br>BUILDING CODE OF AUSTRALIA, THE RELEVANT<br>AUSTRALIAN STANDARDS AND THE LOCAL<br>GOVERNMENT AUTHORITY.<br>-TIMBER FRAMING AS PER AS1684 AND THE<br>NSW TIMBER FRAMING CODE.<br>-BOUNDARY FENCING TO BE UPGRADED AS<br>NECESSARY AND ALL POOL FENCING TO<br>COMPLY WITH THE NSW SWIMMING POOL<br>ACT 1992, AS1926.1-2012-SAFETY BARRIERS FOR<br>SWIMMING POOLS AND AS1926.2-2012 LOCATION OF SAFETY<br>BARRIERS FOR SWIMMING POOLS.<br>-THIS POOL IS NOT DESIGNED FOR DIVING.<br>-EL = EXISTING LEVEL<br>FL = FLOOR LEVEL<br>FL = FLOOR LEVEL<br>RL = REDUCED LEVEL<br>COS = CHECK ON SITE<br>UNO = UNLESS NOTED OTHERWISE<br>POOL IS EXEMPT FROM BASIX BEING LESS<br>THAN 40,000 LITRES.<br>TOTAL POOL VOLUME = 20200 LITRES |
| GEOGRAPHIC SOLUTIONS                                                                                                                                                                                                                                                                                                                                                                                                                                                                                                                                                                                                                                                                                                                                                                                                                                                   |
| SURVEYORS<br>8 TRICKETT ROAD<br>CRONULLA<br>NSW 2230<br>Tel : (02) 9501 5207<br>Email: geographicsolns@optusnet.com.au<br>NOTES:<br>- RIDGE & GUTTER LEVELS HAVE BEEN DETERMINED<br>BY REMOTE METHODS & ARE APPROXIMATE ONLY.<br>• DENOTES SPOT HEIGHT POSITION<br>- TREE DIMENSIONS ARE APPROXIMATE ONLY.<br>NO SERVICES SEARCH HAS BEEN UNDERTAKEN.<br>ONLY THOSE SERVICE STRUCTURES EVIDENT / VISIBLE<br>AT THE TIME OF SURVEY HAVE BEEN LOCATED.<br>DIAL 1100 BEFORE YOU DIG FOR SERVICES CONFIRMATION.<br>- BOUNDARIES SHOULD BE MARKED PRIOR TO ANY CONSTRUCTION<br>                                                                                                                                                                                                                                                                                             |
|                                                                                                                                                                                                                                                                                                                                                                                                                                                                                                                                                                                                                                                                                                                                                                                                                                                                        |
| SYMBOL LEGEND<br>NEIGHBOURING<br>PRIVATE OPEN SPACE                                                                                                                                                                                                                                                                                                                                                                                                                                                                                                                                                                                                                                                                                                                                                                                                                    |
| PREVAILING WINDS                                                                                                                                                                                                                                                                                                                                                                                                                                                                                                                                                                                                                                                                                                                                                                                                                                                       |
| VIEWS                                                                                                                                                                                                                                                                                                                                                                                                                                                                                                                                                                                                                                                                                                                                                                                                                                                                  |
| NOISE SOURCE                                                                                                                                                                                                                                                                                                                                                                                                                                                                                                                                                                                                                                                                                                                                                                                                                                                           |
|                                                                                                                                                                                                                                                                                                                                                                                                                                                                                                                                                                                                                                                                                                                                                                                                                                                                        |
| DWG NAME<br>SITE PLAN / SITE ANALYSIS PLAN                                                                                                                                                                                                                                                                                                                                                                                                                                                                                                                                                                                                                                                                                                                                                                                                                             |
| DATE SCALE AT A3 JOB NUMBER DWG NUMBER                                                                                                                                                                                                                                                                                                                                                                                                                                                                                                                                                                                                                                                                                                                                                                                                                                 |
|                                                                                                                                                                                                                                                                                                                                                                                                                                                                                                                                                                                                                                                                                                                                                                                                                                                                        |