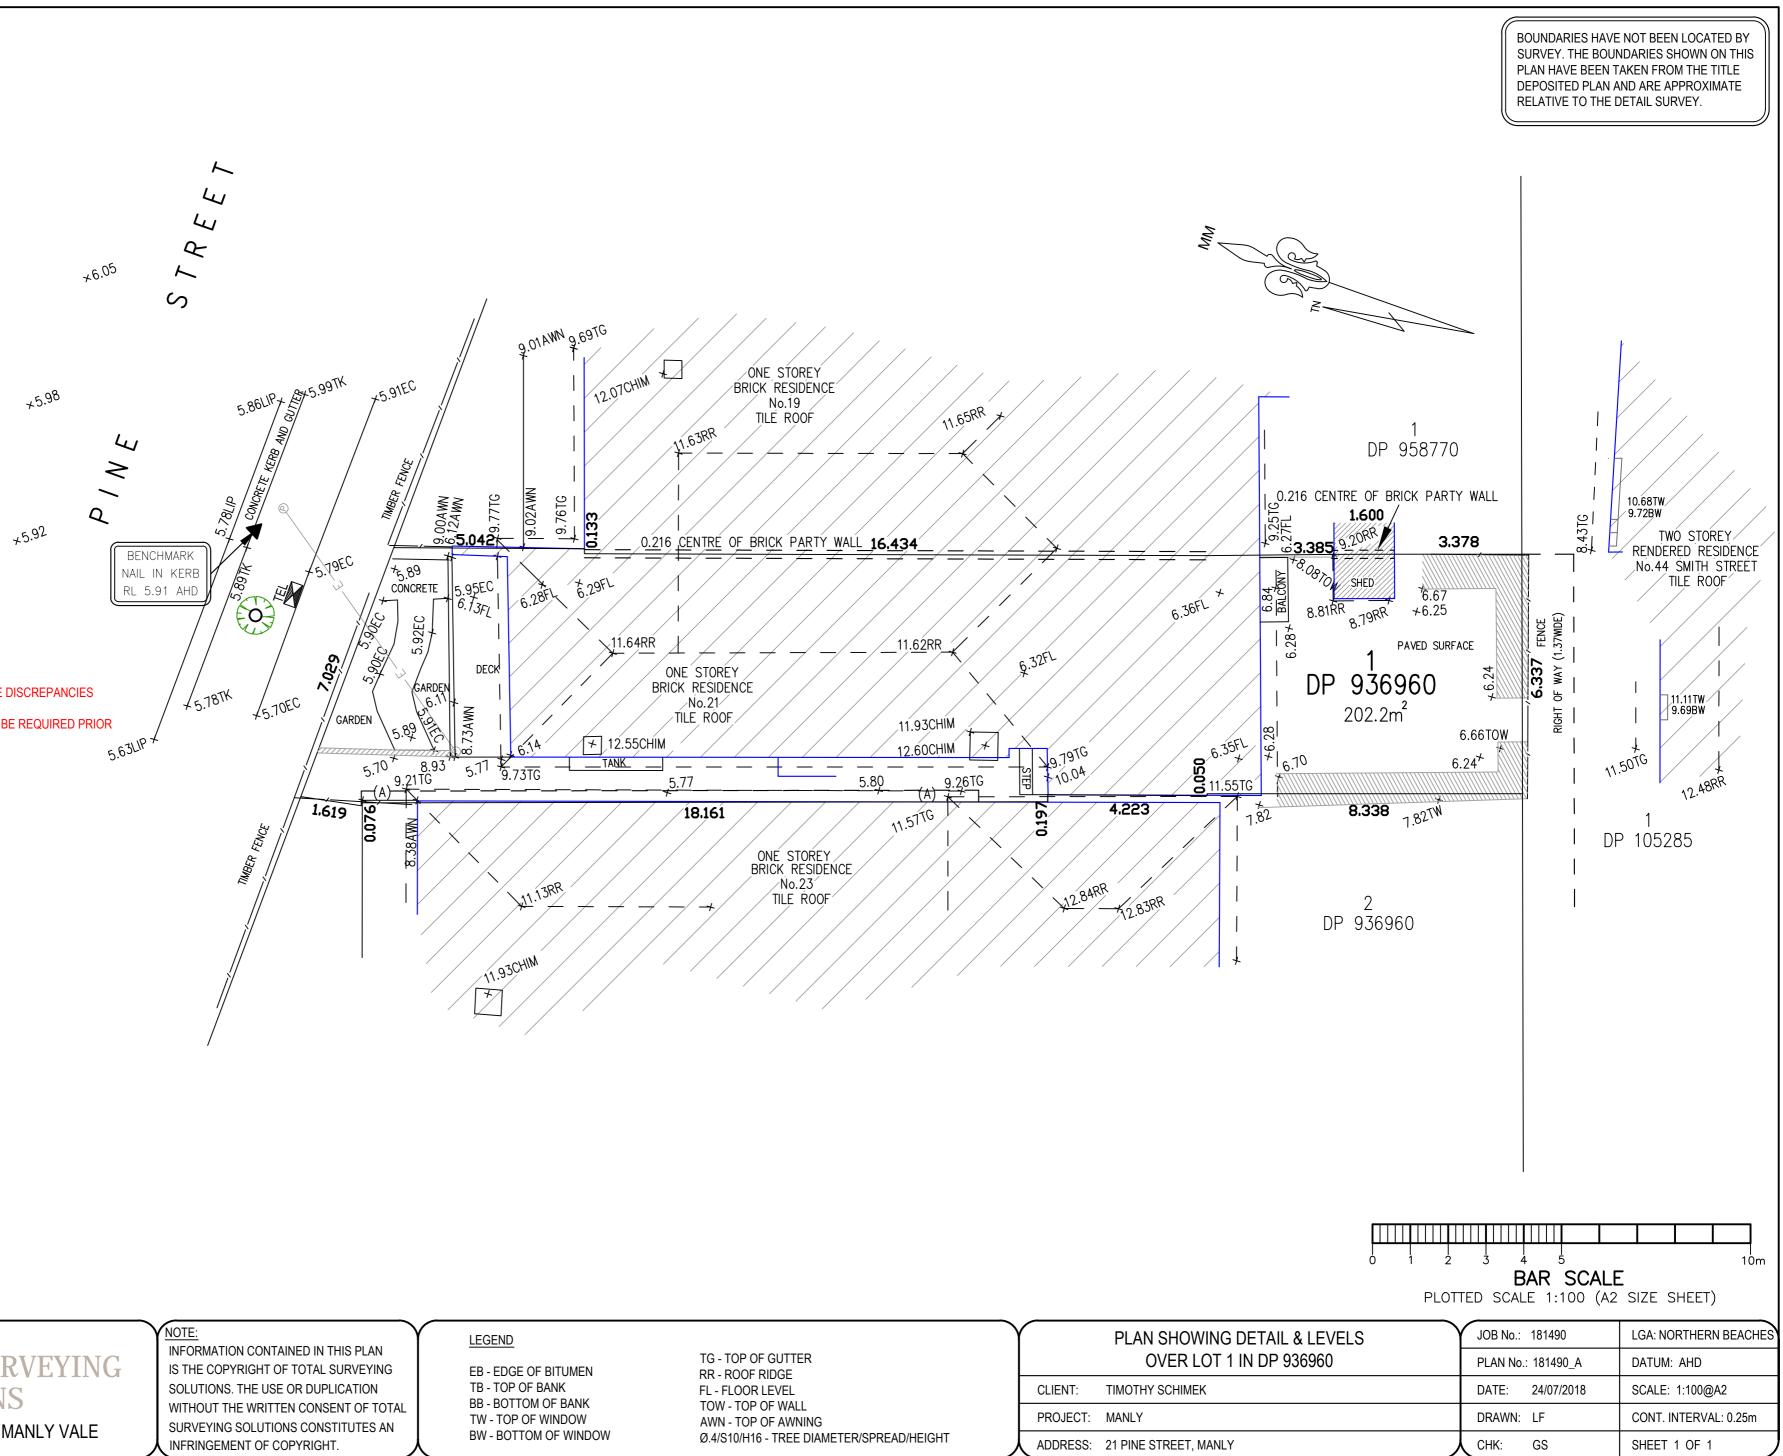

## NOTE:

THIS DETAIL SURVEY IS NOT A "LAND SURVEY" AS DEFINED BY THE SURVEYING AND SPATIAL INFORMATION ACT, 2002. IF ANY CONSTRUCTION OR DESIGN WORK, WHICH RELIES ON CRITICAL SETBACKS FROM THE STREET OR BOUNDARIES IS PLANNED, IT WOULD BE IMPERATIVE TO CARRY OUT FURTHER SURVEY WORK TO DETERMINE THE BOUNDARY DIMENSIONS.

## PRIOR TO ANY CONSTRUCTION WORK, SURVEY MARKS SHOULD BE PLACE TO DEFINE THE PROPERTY BOUNDARIES.

SERVICES SHOWN ARE INDICATIVE ONLY. POSITIONS ARE BASED ON SURFACE INDICATOR(S) LOCATED DURING FIELD SURVEY. CONFIRMATION OF THE EXACT POSITION SHOULD BE MADE PRIOR TO ANY EXCAVATION WORK. OTHER SERVICES MAY EXIST WHICH ARE NOT SHOWN.

LEVELS ARE BASED ON AUSTRALIAN HEIGHT DATUM (AHD) USING SSM 787 WITH RL 5.214 (AHD).

RIDGE & GUTTER HEIGHTS HAVE BEEN OBTAINED BY INDIRECT METHOD AND ARE ACCURATE TO ± 0.05m.

RESERVATIONS AND CONDITIONS IN THE CROWN GRANT

RIGHT OF WAY APPURTENANT TO THE LAND ABOVE DESCRIBED AFFECTING THE LAND SHOWN SO BURDENED IN VOL 2071 FOL 60 EASEMENT FOR OVERHANGING EAVES AFFECTING THE PART OF THE LAND ABOVE DESCRIBED SHOWN SO BURDENED IN VOL 2071 FOL 60

(A) EASEMENT FOR OVERHANGING EAVES APPURTENANT TO THE LAND ABOVE DESCRIBED AFFECTING THE LAND SHOWN SO BURDENED IN VOL 2071 FOL 60 N699525 CROSS ESAMENTS FOR SUPPORT OF BUILDINGS ON LOT 1 IN DP935960 AND LOT 1 IN DP958770

TSS HAS USED DP936960 TO PLOT BOUNDARIES. DP936960 IS VERY OLD & DIFFICULT TO READ & CONTAINS SOME DISCREPANCIES COMPARED TO ADJOINING DP'S A COMPREHENSIVE SURVEY TO DETERMINE BOUNDARIES WILL BE REQUIRED PRIOR

TO ANY SET OUT FOR BUILDING.

| LEGEND |
|--------|
|--------|

| BENCH MARK           |          |       |
|----------------------|----------|-------|
| TELSTRA PIT          |          | TEL   |
| ELECTRIC LIGHT POLE  | ¢        | LP    |
| POWER POLE           | P        | PP    |
| SIGN POST            | Ŷ        | SP    |
| SEWER INSPECTION PIT | Ð        | SIP   |
| SEWER VENT           | $\oplus$ | SEWER |
| MANHOLE              |          | MH    |
| SEWER MANHOLE        | S        | SMH   |
| STOP VALVE           |          | SV    |
| WATER HYDRANT        |          | HYD   |
| WATER METER          | М        | WM    |
| GAS METER            | G        |       |
| STATE SURVEY MARK    |          | SSM   |