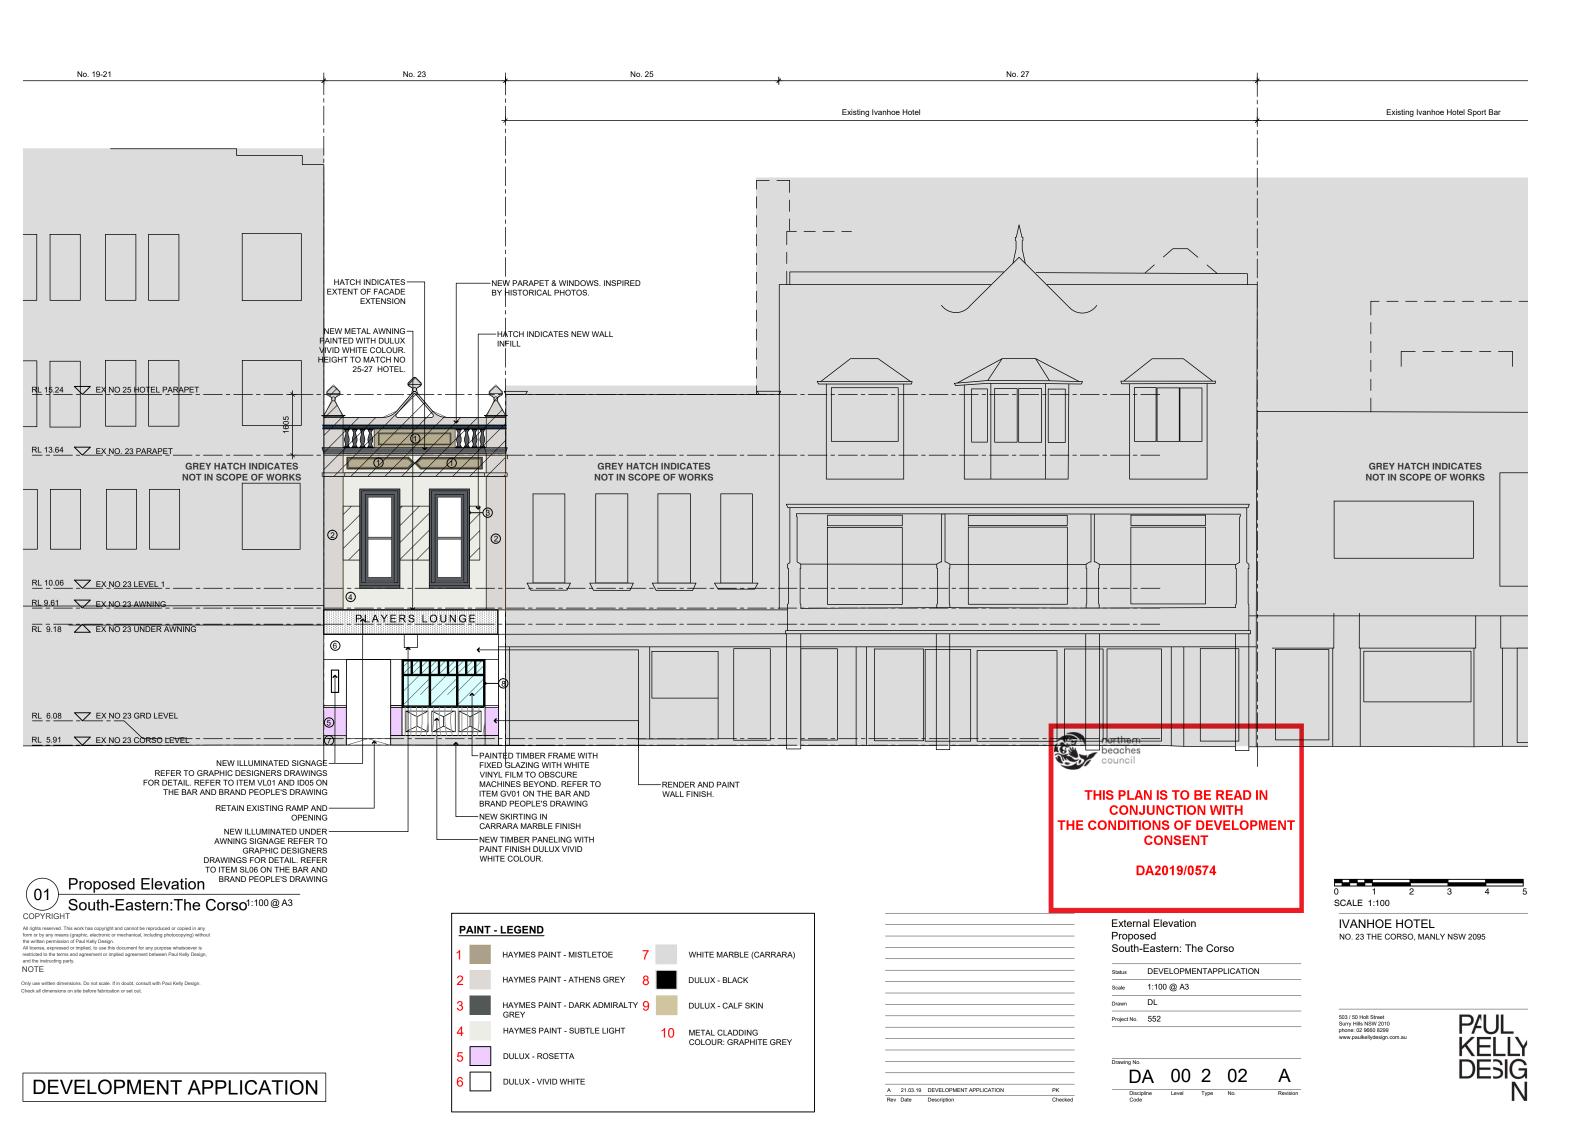

Existing / Demolition
North-Western: Market PI

Status DEVELOPMENTAPPLICATION
Scale 1:100 @ A3
Drawn DL
Project No. 552

**External Elevation** 

Drawing No.

DA 00 2 03 A

Discipline Level Type No. Revision

03 / 50 Holt Street urry Hills NSW 2010 none: 02 9660 8299 ww.paulkellydesign.com.au