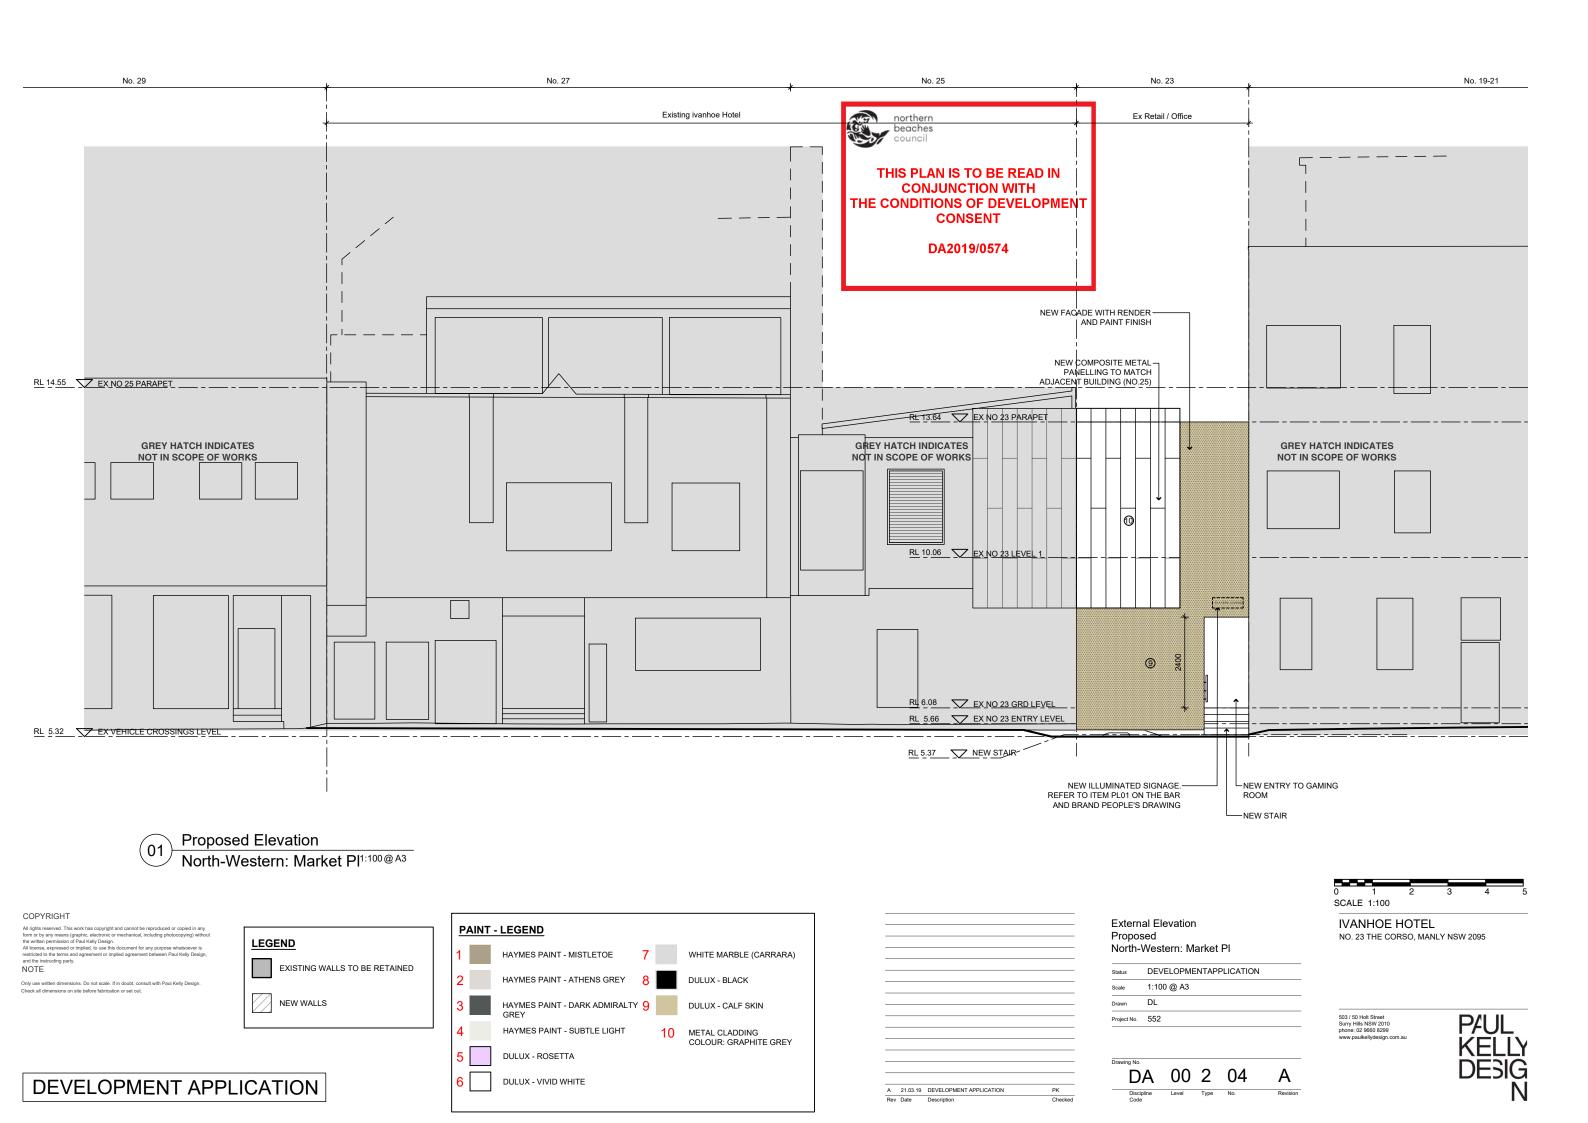

•

THIS PLAN IS TO BE READ IN
CONJUNCTION WITH
THE CONDITIONS OF DEVELOPMENT
CONSENT

DA2019/0574

Job number

PLO1
'Players Lounge' Wall Mounted Lightbox
1125x350mm
Lightbox with push through LED dimensional letters and LED chaser light border, mounted to wall

above rear entry.

NORTH ELEVATION (MARKET PLACE FACADE) - PLAYERS LOUNGE ENTRY

Reference: Push through LED letters with chaser light border