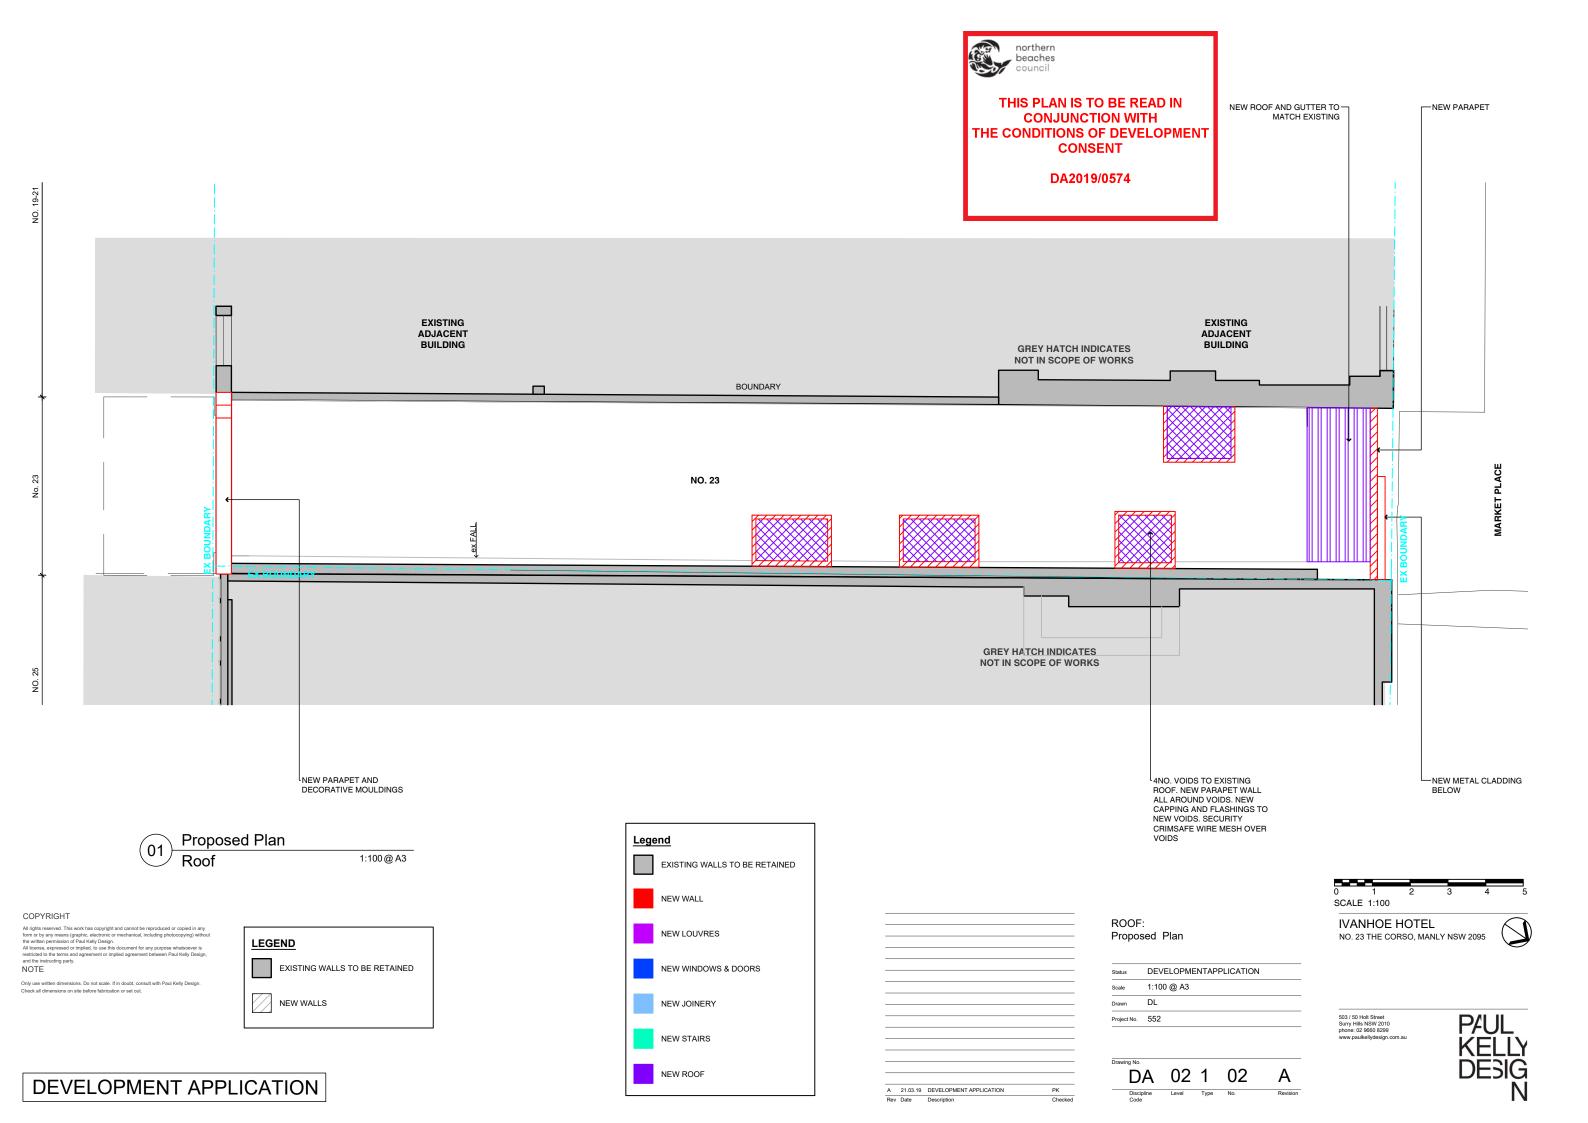

# ROOF: EXISTING / DEMOLITION PLAN

Status DEVELOPMENTAPPLICATION

Scale 1:100 @ A3

Drawn DL

Project No. 552

DA 02 1 01 A

Discipline Level Type No. Revision

503 / 50 Holt Street Surry Hills NSW 2010 phone: 02 9660 8299 www.paulkellydesign.com.a

•

THIS PLAN IS TO BE READ IN
CONJUNCTION WITH
THE CONDITIONS OF DEVELOPMENT
CONSENT

DA2019/0574

Job number

PLO1
'Players Lounge' Wall Mounted Lightbox
1125x350mm
Lightbox with push through LED dimensional letters and LED chaser light border, mounted to wall