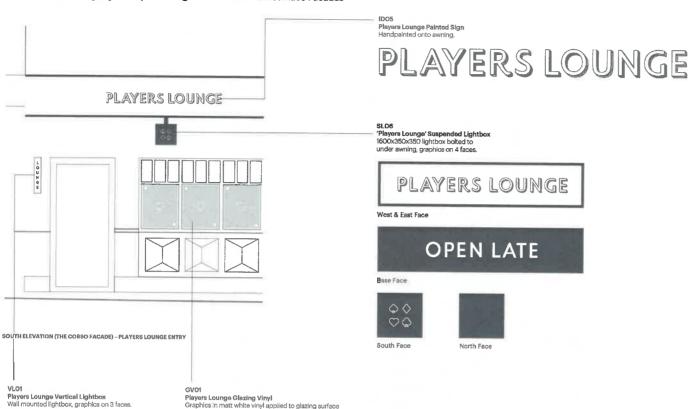

•

THIS PLAN IS TO BE READ IN
CONJUNCTION WITH
THE CONDITIONS OF DEVELOPMENT
CONSENT

DA2019/0574

Job number

PLO1
'Players Lounge' Wall Mounted Lightbox
1125x350mm
Lightbox with push through LED dimensional letters and LED chaser light border, mounted to wall

above rear entry.

NORTH ELEVATION (MARKET PLACE FACADE) - PLAYERS LOUNGE ENTRY

Reference: Push through LED letters with chaser light border

### Ivanhoe Hotel Players Lounge The Corso & Market Place Facades (not to scale)

Issued for Review

Revisions

01 190213 issued for Review 02 190516 issued for Review 03 190523 issued for Review

0

N

G

Ε

North Face

Y

Ε

R

S

Α

Υ

Ε

R

S

West Face

Clien

(note: blue indicates transparent glass)

\_ |

Ivanhoe Hotel 27 The Corso, Manly NSW 2095 Date

190523 TIHOD2