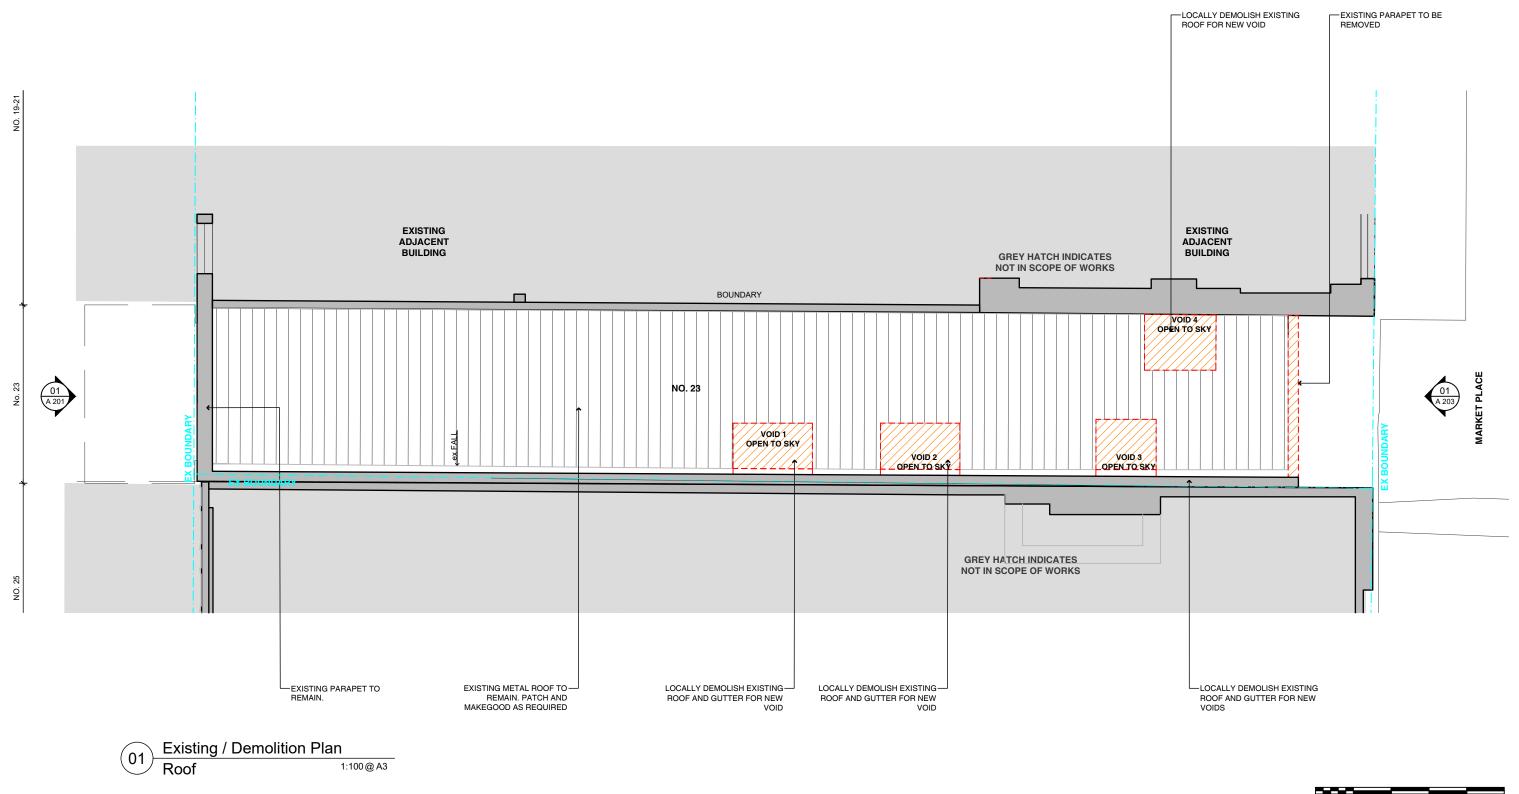

# ROOF: EXISTING / DEMOLITION PLAN

Status DEVELOPMENTAPPLICATION

Scale 1:100 @ A3

Drawn DL

Project No. 552

DA 02 1 01 A

Discipline Level Type No. Revision

503 / 50 Holt Street Surry Hills NSW 2010 phone: 02 9660 8299 www.paulkellydesign.com.a

Only use written dimensions. Do not scale. If in doubt, consult with Paul Kelly Design. Check all dimensions on site before fabrication or set out.

Demoliton Legend

EXISTING WALLS TO BE RETAINED

EXISTING TO BE DEMOLISHED