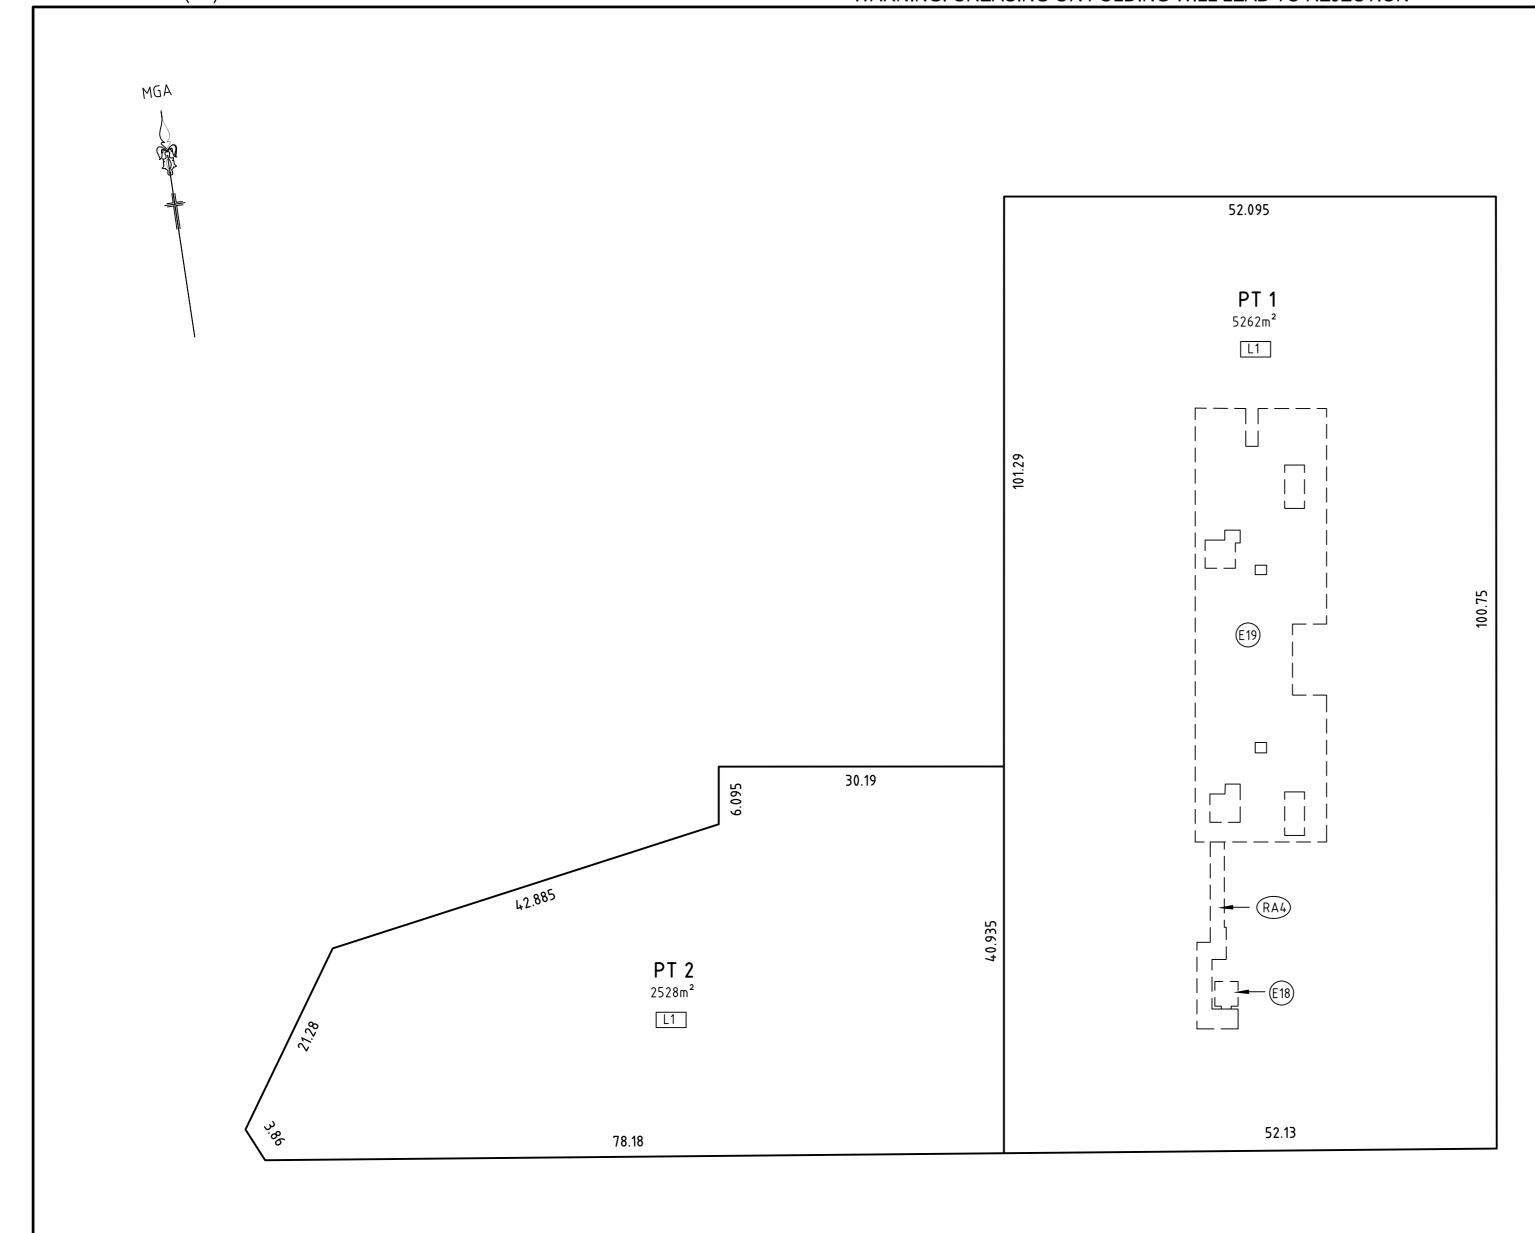

## BASEMENT 2 & BELOW

**PT LOT 1** IS A STRATUM LOT LIMITED IN HEIGHT AND DEPTH BY LEVELS ON AUSTRALIAN HEIGHT DATUM (A.H.D) AS DENOTED HERE UNDER:

L1 UNLIMITED IN DEPTH & LIMITED IN HEIGHT TO RL24.05

PT LOT 2 IS A STRATUM LOT LIMITED IN HEIGHT AND DEPTH BY LEVELS ON AUSTRALIAN HEIGHT DATUM (A.H.D) AS DENOTED HERE UNDER:

L1 UNLIMITED IN DEPTH & LIMITED IN HEIGHT TO RL24.05

- E2 EASEMENT FOR DRAINAGE OF WATER LIMITED IN STRATUM (BENEFITS LOT 2)
- EASEMENT FOR DRAINAGE OF WATER & RISING MAIN LIMITED IN STRATUM (BENEFITS LOT 2)
- EASEMENT FOR DRAINAGE OF WATER & PUMP OUT LIMITED IN STRATUM (BENEFITS LOT 2)
- (E5) EASEMENT FOR DRAINAGE OF WATER LIMITED IN STRATUM (BENEFITS LOT 1)
- RVA1) RIGHT OF VEHICLE ACCESS
  LIMITED IN STRATUM (BENEFITS LOT 2)
- RVA2) RIGHT OF VEHICLE ACCESS
  LIMITED IN STRATUM (BENEFITS LOT 1)