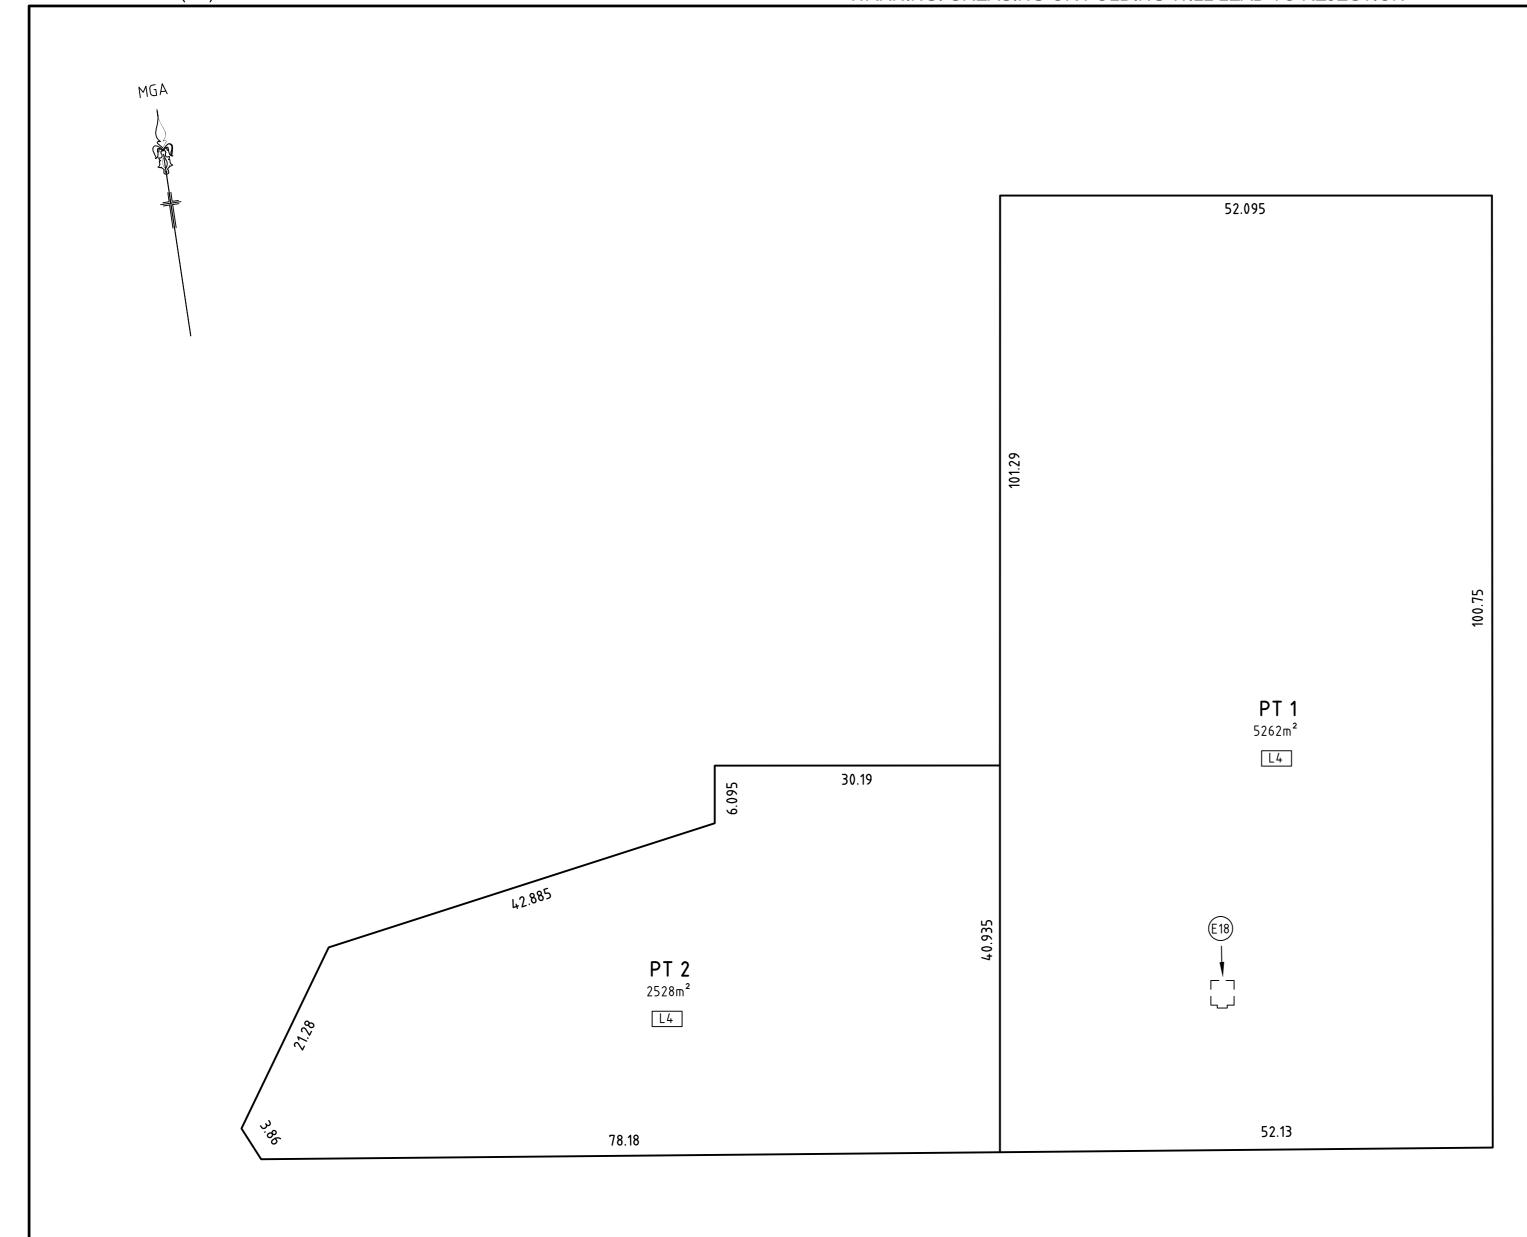

LEVEL 1 - LEVEL 4

PT LOT 1 IS A STRATUM LOT LIMITED IN HEIGHT AND DEPTH BY LEVELS ON AUSTRALIAN HEIGHT DATUM (A.H.D) AS DENOTED HERE UNDER:

L4 LIMITED IN DEPTH TO RL31.70 & LIMITED IN HEIGHT TO RL44.10

PT LOT 2 IS A STRATUM LOT LIMITED IN HEIGHT AND DEPTH BY LEVELS ON AUSTRALIAN HEIGHT DATUM (A.H.D) AS DENOTED HERE UNDER:

L4 LIMITED IN DEPTH TO RL31.70 & LIMITED IN HEIGHT TO RL44.10

EASEMENT TO USE LIFT
LIMITED IN STRATUM (BENEFITS LOT 2)

THIS IS A DRAFT PLAN ONLY. ALL BOUNDARIES, DIMENSIONS, AREAS, LEVELS AND EASEMENTS ARE SUBJECT TO FINAL SURVEY.