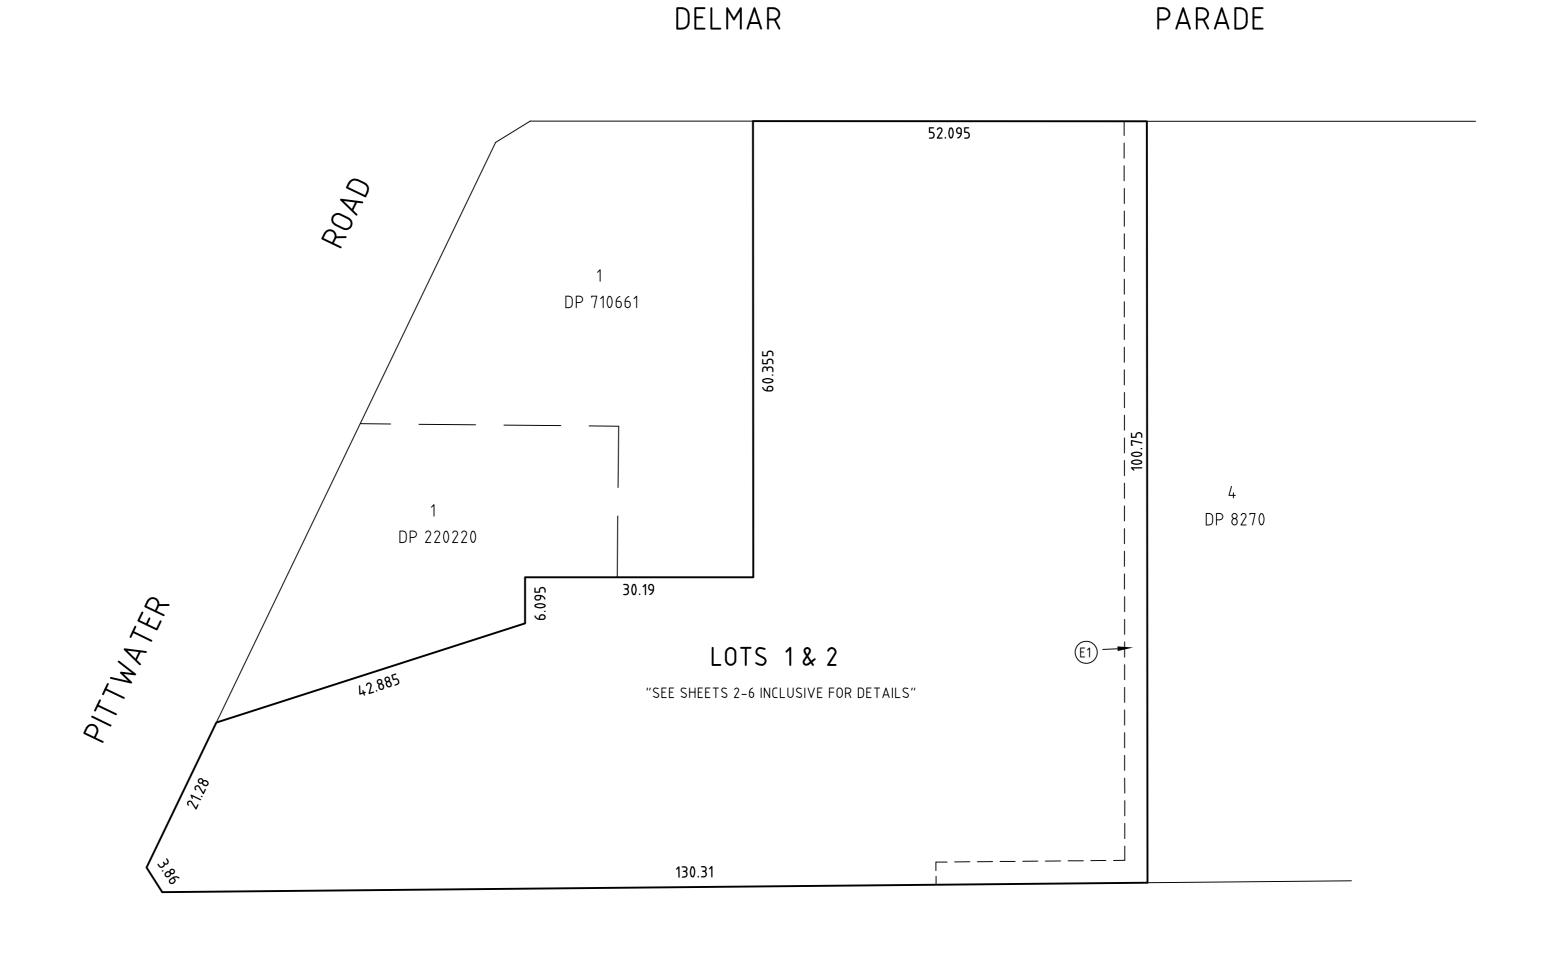

#### **SCHEDULE OF STREET ADDRESSES**

| LOT | STREET No. | STREET NAME | STREET TYPE | LOCALITY |
|-----|------------|-------------|-------------|----------|
| 1   | 4          | DELMAR      | PARADE      | DEE WHY  |
| 2   | 812        | PITTWATER   | ROAD        | DEE WHY  |

THIS IS A DRAFT PLAN ONLY. ALL BOUNDARIES, DIMENSIONS, AREAS, LEVELS AND EASEMENTS ARE SUBJECT TO FINAL SURVEY AFTER CONSTRUCTION OF BUILDINGS.

THE FINAL STRATUM PLAN WILL INCLUDE ADDITIONAL DETAILS AND SECTIONS

E1) EASEMENT TO DRAIN WATER 3 WIDE (BENEFITS NORTHERN BEACHES COUNCIL)

AREA SCHEDULE - TOTALS

LOT 1 25,726m<sup>2</sup> IN 5 PARTS

LOT 2 13,224m<sup>2</sup> IN 5 PARTS

LOTS 1 & 2 ARE STRATUM LOTS LIMITED IN HEIGHT & DEPTH. REFER TO SHEETS 2 - 6 INCLUSIVE FOR DETAILS

ALL LEVELS SHOWN ARE ON AUSTRALIAN HEIGHT DATUM (AHD) ORIGIN OF LEVELS:

THE FOLLOWING NEW EASEMENTS AFFECT THE WHOLE OF LOTS 1 & 2:

EASEMENT FOR SUPPORT & SHELTER
EASEMENT FOR SERVICES
EASEMENT FOR EMERGENCY EGRESS
EASEMENT FOR AIR EXTRACTION

EASEMENT FOR ACCESS TO SHARED FACILITIES

EASEMENT FOR FIRE SERVICES

Surveyor: CHRISTOPHER THOMAS NORTON
Date of Survey:
Surveyor's Ref: 53046 DP2

PLAN OF SUBDIVISION OF THE LAND IN S.P.32071 & S.P.32072

LGA: NORTHERN BEACHES Locality: DEE WHY Subdivision No:

Lengths are in metres. Reduction Ratio 1:500

Registered:

DRAFT DP

Issue: B Date: 14.12.22