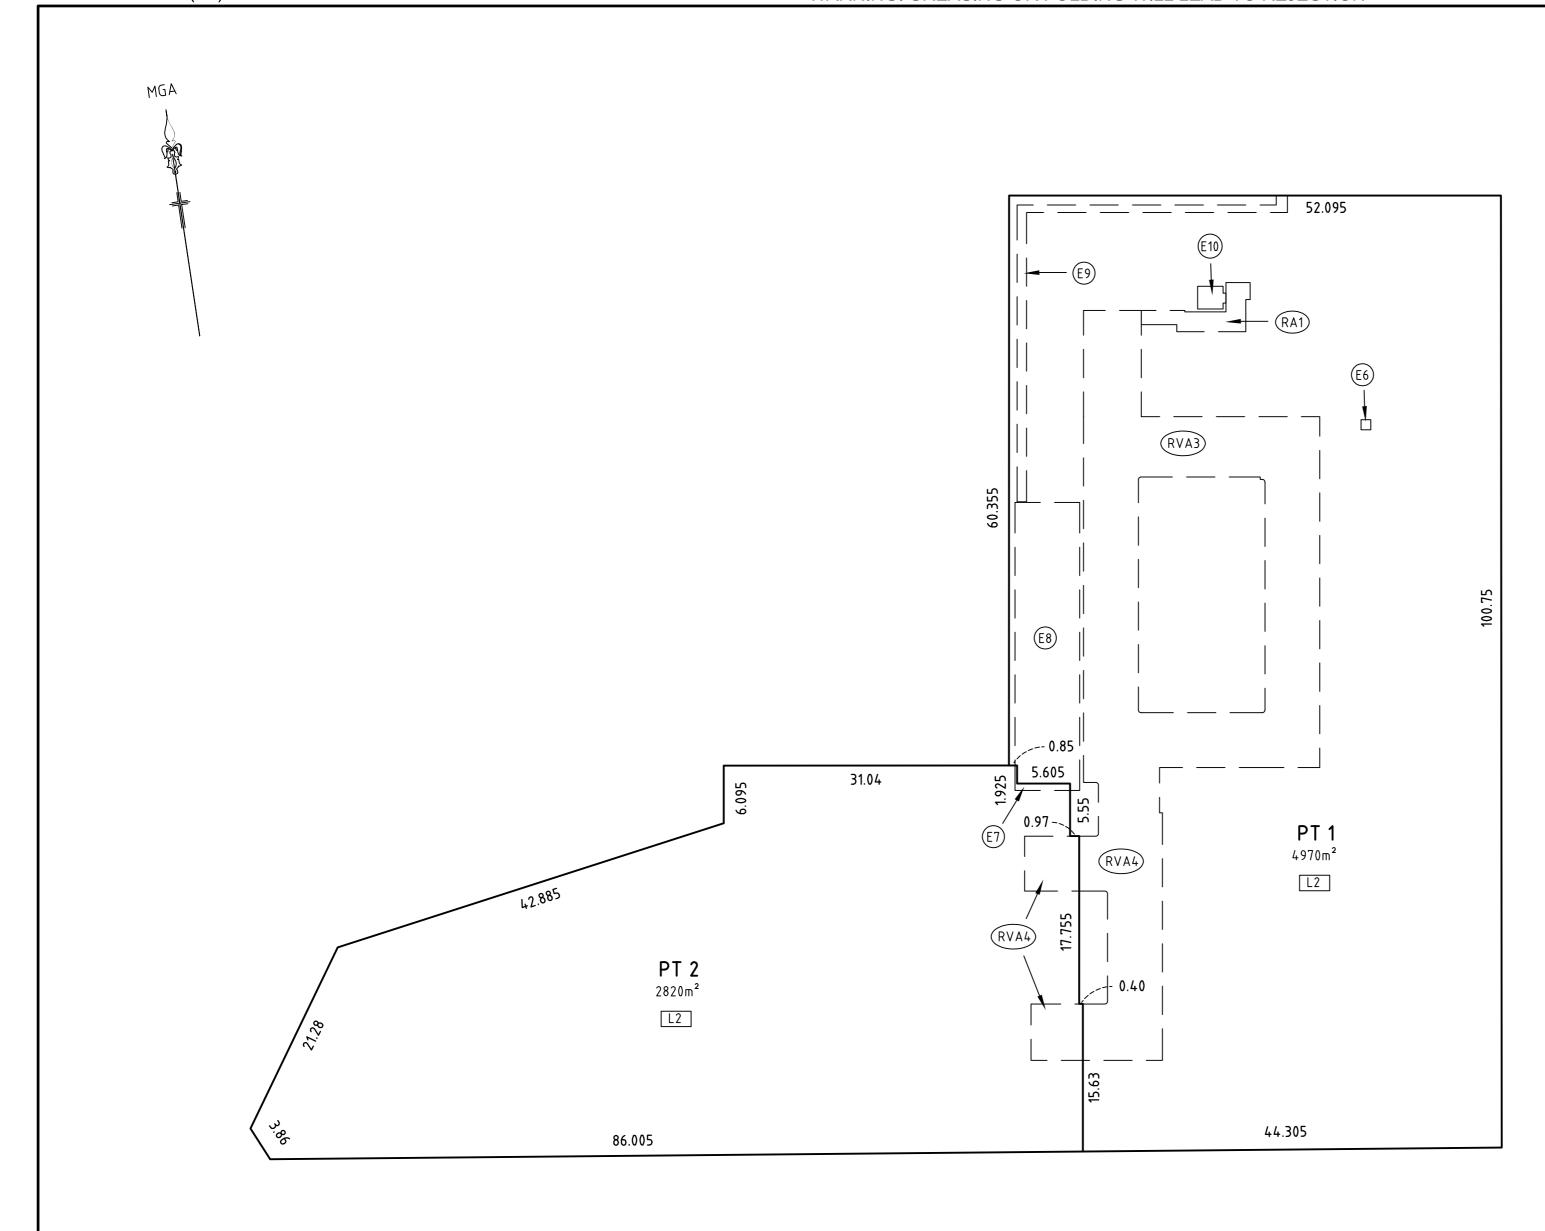

## BASEMENT 1

PT LOT 1 IS A STRATUM LOT LIMITED IN HEIGHT AND DEPTH BY LEVELS ON AUSTRALIAN HEIGHT DATUM (A.H.D) AS DENOTED HERE UNDER:

L2 LIMITED IN DEPTH TO RL24.05 & LIMITED IN HEIGHT TO RL28.60

PT LOT 2 IS A STRATUM LOT LIMITED IN HEIGHT AND DEPTH BY LEVELS ON AUSTRALIAN HEIGHT DATUM (A.H.D) AS DENOTED HERE UNDER:

L2 LIMITED IN DEPTH TO RL24.05 & LIMITED IN HEIGHT TO RL28.60

- EASEMENT FOR DRAINAGE OF WATER & RISING MAIN LIMITED IN STRATUM (BENEFITS LOT 2)
- EASEMENT FOR DRAINAGE OF WATER & OSD LIMITED IN STRATUM (BENEFITS LOT 1)
- EASEMENT FOR DRAINAGE OF WATER & OSD LIMITED IN STRATUM (BENEFITS LOT 2)
- (E9) EASEMENT FOR DRAINAGE OF WATER LIMITED IN STRATUM (BENEFITS LOT 2)
- (£10) EASEMENT TO USE LIFT LIMITED IN STRATUM (BENEFITS LOT 2)
- RA1) RIGHT OF ACCESS
  LIMITED IN STRATUM (BENEFITS LOT 2)
- RVA3 RIGHT OF VEHICLE ACCESS
  LIMITED IN STRATUM (BENEFITS LOT 2)
- RVA4) RIGHT OF VEHICLE ACCESS
  LIMITED IN STRATUM (BENEFITS LOT 1)

THIS IS A DRAFT PLAN ONLY. ALL BOUNDARIES, DIMENSIONS, AREAS, LEVELS AND EASEMENTS ARE SUBJECT TO FINAL SURVEY.

THE FINAL PLAN WILL INCLUDE ADDITIONAL DETAILS & SECTIONS.

Surveyor: CHRISTOPHER THOMAS NORTON
Date of Survey:
Surveyor's Ref: 53046 DP2

PLAN OF SUBDIVISION OF THE LAND IN S.P.32071 & S.P.32072

LGA: NORTHERN BEACHES
Locality: DEE WHY
Subdivision No:

Lengths are in metres. Reduction Ratio 1:400

Registered:

DRAFT DP

Issue: B Date: 14.12.22

10 20 30 40 50 60 70 80 90 100 110 120 130 140 150