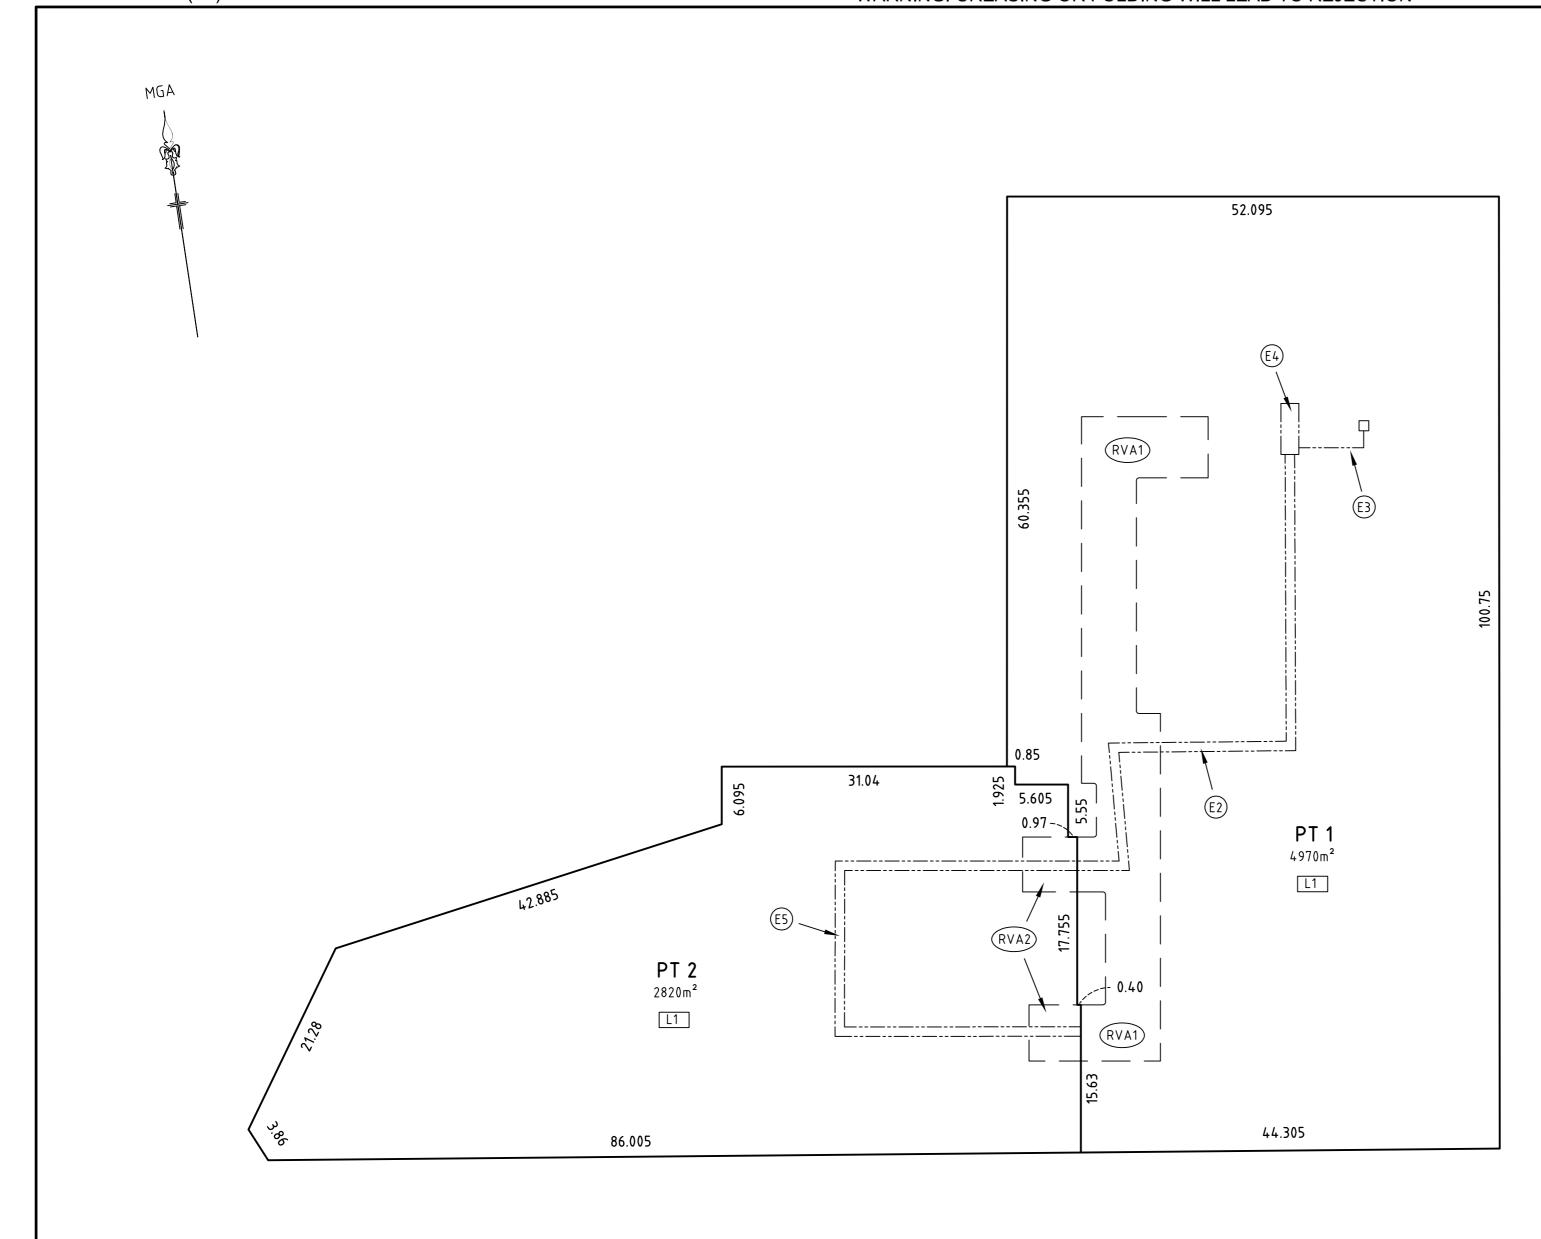

## BASEMENT 2 & BELOW

**PT LOT 1** IS A STRATUM LOT LIMITED IN HEIGHT AND DEPTH BY LEVELS ON AUSTRALIAN HEIGHT DATUM (A.H.D) AS DENOTED HERE UNDER:

L1 UNLIMITED IN DEPTH & LIMITED IN HEIGHT TO RL24.05

PT LOT 2 IS A STRATUM LOT LIMITED IN HEIGHT AND DEPTH BY LEVELS ON AUSTRALIAN HEIGHT DATUM (A.H.D) AS DENOTED HERE UNDER:

L1 UNLIMITED IN DEPTH & LIMITED IN HEIGHT TO RL24.05

- E2 EASEMENT FOR DRAINAGE OF WATER LIMITED IN STRATUM (BENEFITS LOT 2)
- EASEMENT FOR DRAINAGE OF WATER & RISING MAIN LIMITED IN STRATUM (BENEFITS LOT 2)
- EASEMENT FOR DRAINAGE OF WATER & PUMP OUT LIMITED IN STRATUM (BENEFITS LOT 2)
- (E5) EASEMENT FOR DRAINAGE OF WATER LIMITED IN STRATUM (BENEFITS LOT 1)
- RVA1) RIGHT OF VEHICLE ACCESS
  LIMITED IN STRATUM (BENEFITS LOT 2)
- RVA2) RIGHT OF VEHICLE ACCESS
  LIMITED IN STRATUM (BENEFITS LOT 1)

THIS IS A DRAFT PLAN ONLY. ALL BOUNDARIES, DIMENSIONS, AREAS, LEVELS AND EASEMENTS ARE SUBJECT TO FINAL SURVEY.
THE FINAL PLAN WILL INCLUDE ADDITIONAL DETAILS & SECTIONS.

Surveyor: CHRISTOPHER THOMAS NORTON
Date of Survey:
Surveyor's Ref: 53046 DP2

PLAN OF SUBDIVISION OF THE LAND IN S.P.32071 & S.P.32072

LGA: NORTHERN BEACHES
Locality: DEE WHY
Subdivision No:

Lengths are in metres. Reduction Ratio 1:400

Registered:

DRAFT DP

Issue: B Date: 14.12.22

 10
 20
 30
 40
 50
 60
 70
 80
 90
 100
 110
 120
 130
 140
 150