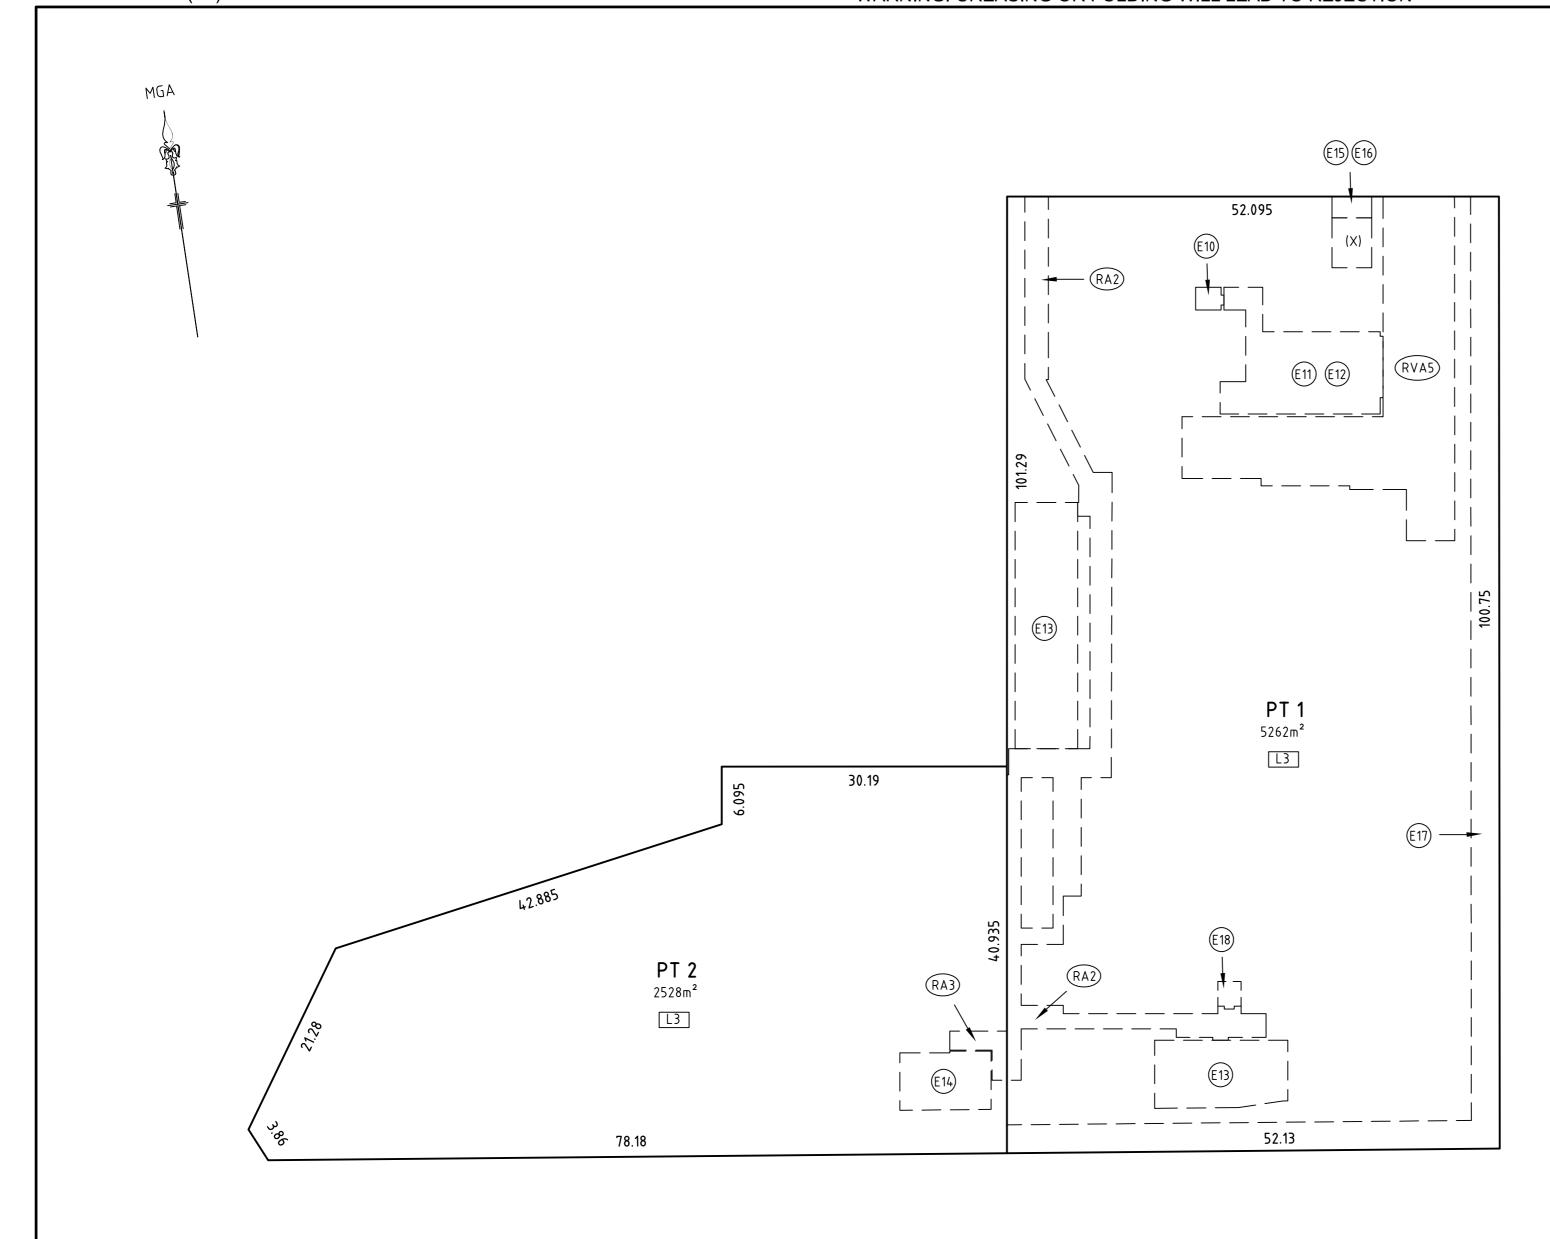

## **GROUND FLOOR**

PT LOT 1 IS A STRATUM LOT LIMITED IN HEIGHT AND DEPTH BY LEVELS ON AUSTRALIAN HEIGHT DATUM (A.H.D) AS DENOTED HERE UNDER:

L3 LIMITED IN DEPTH TO RL28.60 & LIMITED IN HEIGHT TO RL31.70

PT LOT 2 IS A STRATUM LOT LIMITED IN HEIGHT AND DEPTH BY LEVELS ON AUSTRALIAN HEIGHT DATUM (A.H.D) AS DENOTED HERE UNDER:

L3 LIMITED IN DEPTH TO RL28.60 & LIMITED IN HEIGHT TO RL31.70

- (X) LEASE FOR CHAMBER SUBSTATION (AUSGRID)
- EASEMENT TO USE LIFT
  LIMITED IN STRATUM (BENEFITS LOT 2)
- EASEMENT FOR GARBAGE COLLECTION LIMITED IN STRATUM (BENEFITS LOT 2)
- EASEMENT TO USE LOADING DOCK LIMITED IN STRATUM (BENEFITS LOT 2)
- EASEMENT FOR RECREATION
  LIMITED IN STRATUM (BENEFITS LOT 2)
- E14) EASEMENT FOR RECREATION LIMITED IN STRATUM (BENEFITS LOT 1)
- EASEMENT FOR ELECTRICITY & OTHER PURPOSES LIMITED IN STRATUM (BENEFITS AUSGRID)
- (E16) RIGHT OF CARRIAGEWAY
  LIMITED IN STRATUM (BENEFITS AUSGRID)
- EASEMENT FOR DRAINAGE OF WATER AND OVERLAND FLOW LIMITED IN STRATUM (BENEFITS LOT 2)
- E18 EASEMENT TO USE LIFT
  LIMITED IN STRATUM (BENEFITS LOT 2)
- (RA2) RIGHT OF ACCESS
- LIMITED IN STRATUM (BENEFITS LOT 2)
- (RA3) RIGHT OF ACCESS
- LIMITED IN STRATUM (BENEFITS LOT 1)
- /A5) RIGHT OF VEHICLE ACCESS
  LIMITED IN STRATUM (BENEFITS LOT 2)

THIS IS A DRAFT PLAN ONLY. ALL BOUNDARIES, DIMENSIONS, AREAS, LEVELS AND EASEMENTS ARE SUBJECT TO FINAL SURVEY.
THE FINAL PLAN WILL INCLUDE ADDITIONAL DETAILS & SECTIONS.

Surveyor: CHRISTOPHER THOMAS NORTON
Date of Survey:
Surveyor's Ref: 53046 DP2

PLAN OF SUBDIVISION OF THE LAND IN S.P.32071 & S.P.32072

LGA: NORTHERN BEACHES Locality: DEE WHY Subdivision No:

Lengths are in metres. Reduction Ratio 1:400

Registered:

DRAFT DP

Issue: B Date: 14.12.22

10 20 30 40 50 60 70 80 90 100 110 120 130 140 150