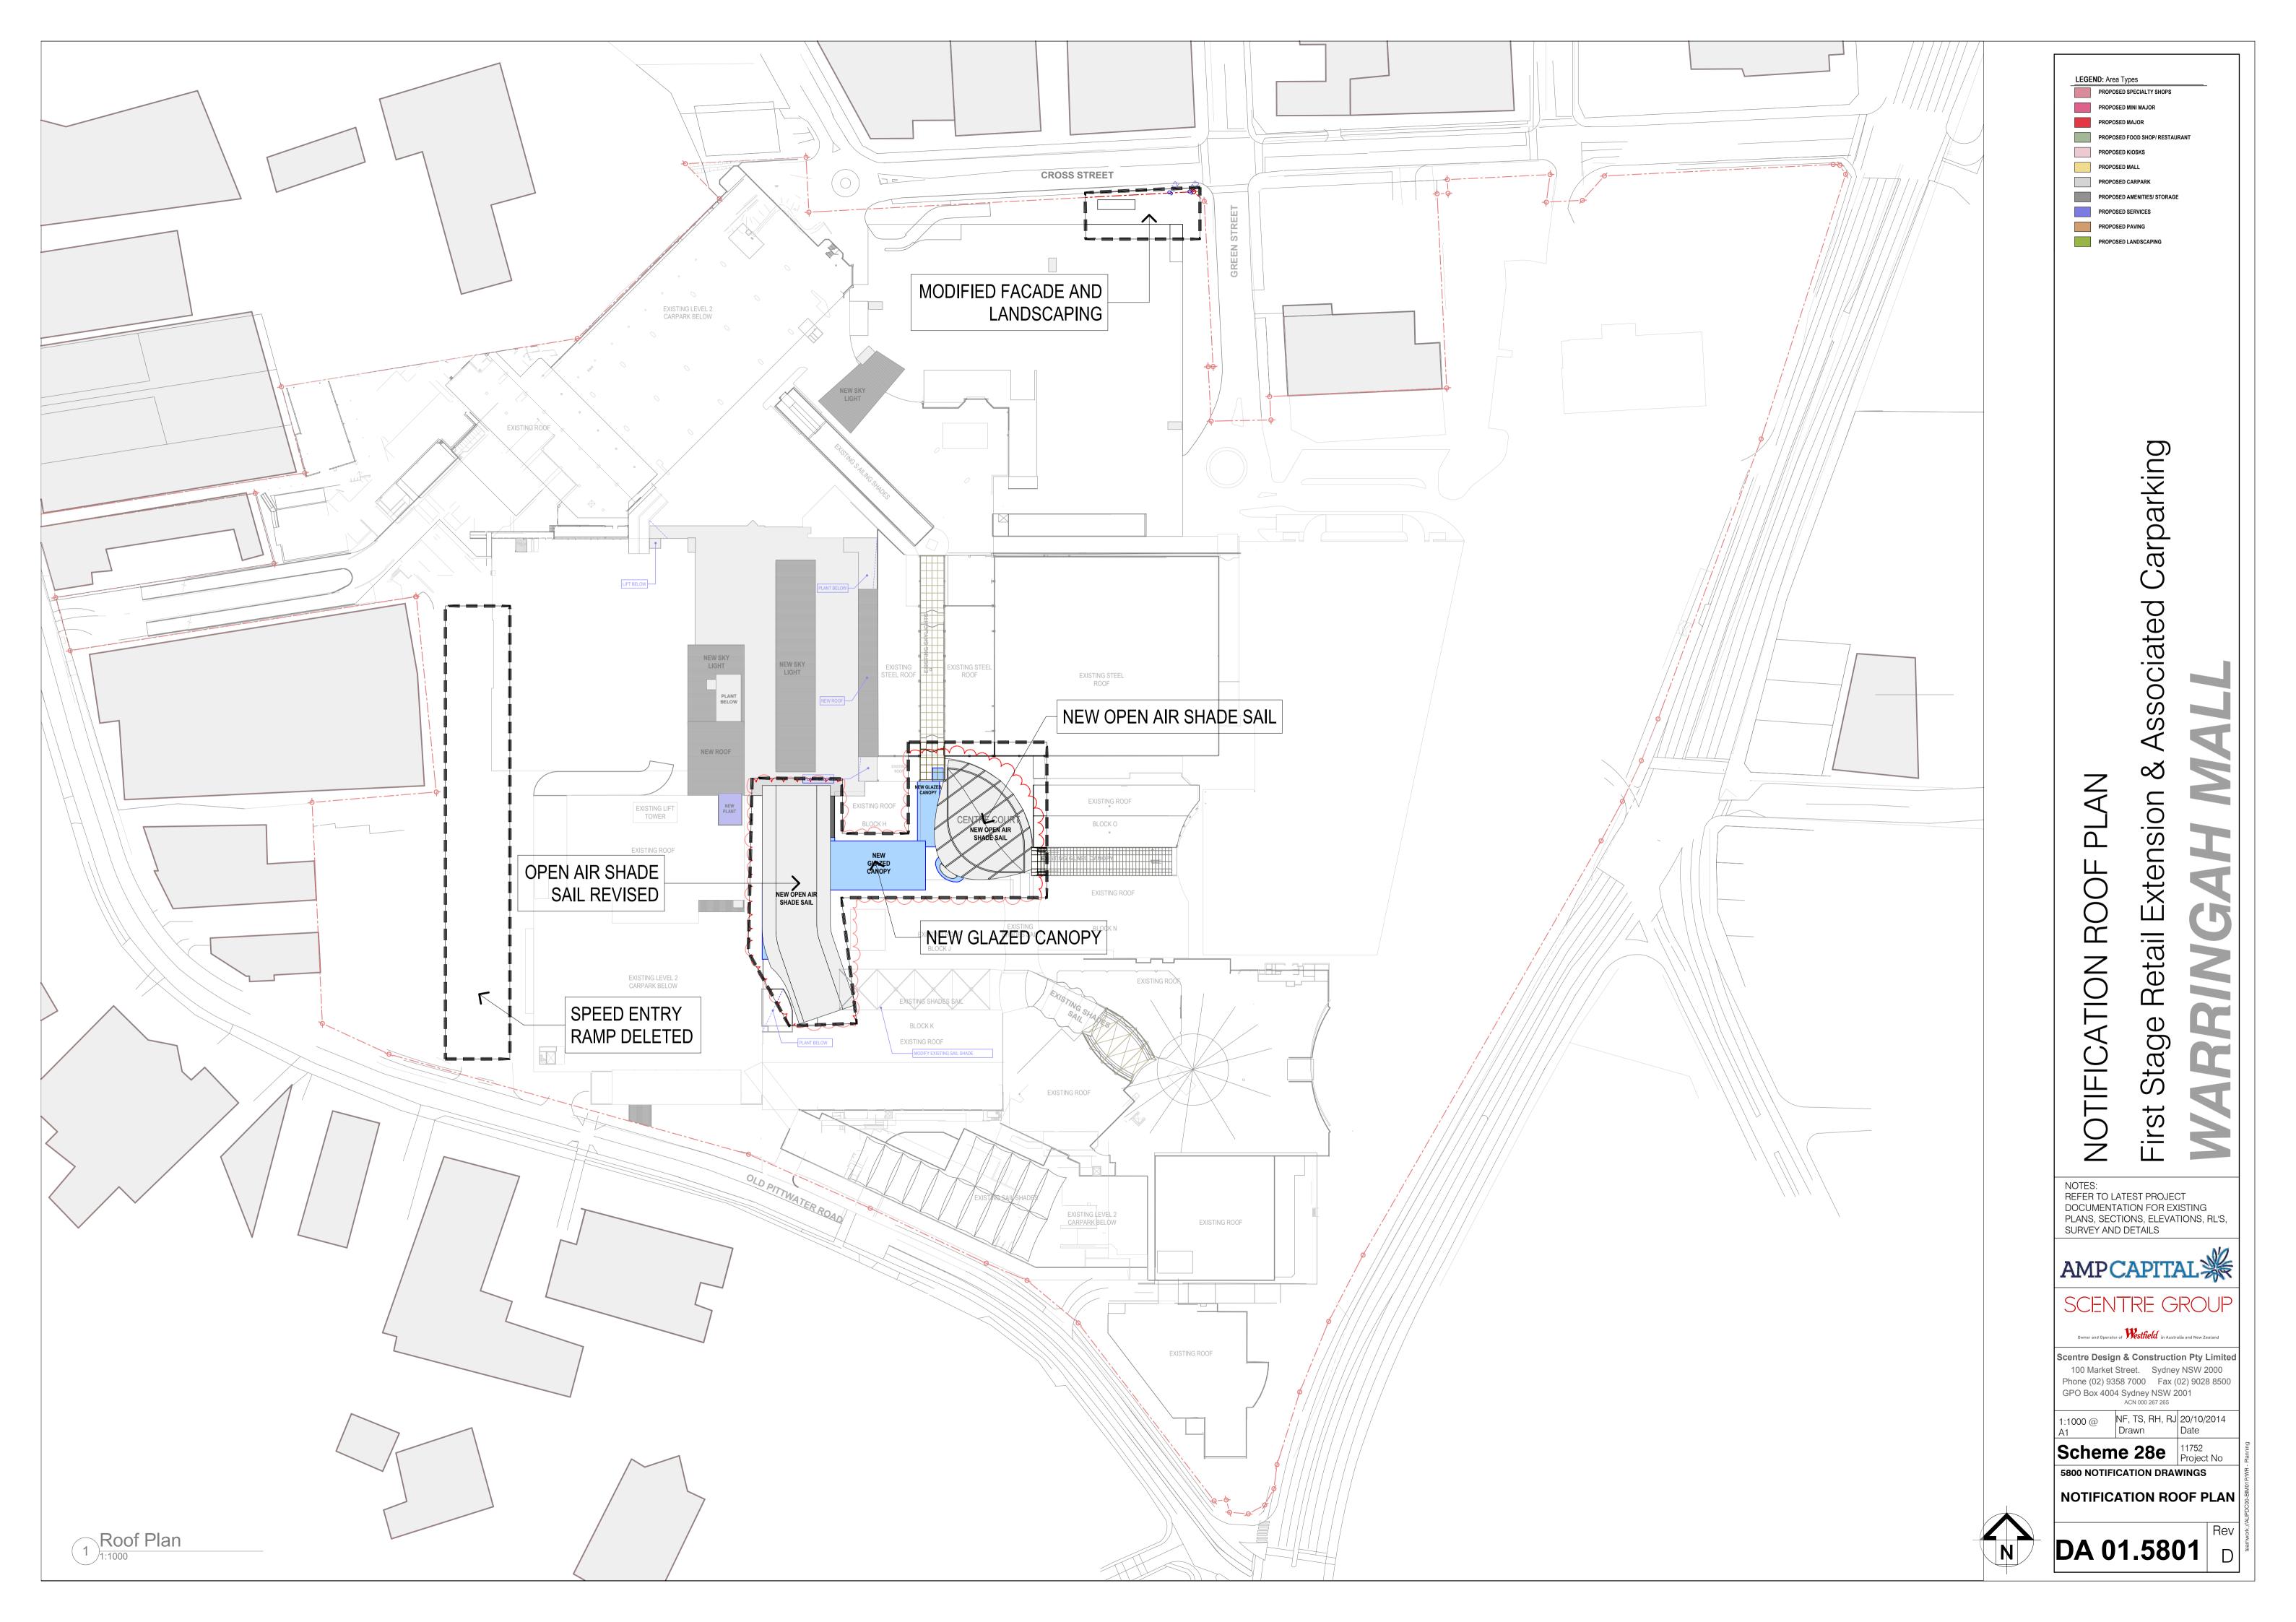

**EAST ELEVATION - GREEN STREET** 

ELEVATION NOTIFICATION NORT

**LEGEND**: Area Types

PROPOSED KIOSKS PROPOSED MALL PROPOSED CARPARK

PROPOSED SERVICES PROPOSED PAVING PROPOSED LANDSCAPING

PROPOSED SPECIALTY SHOPS PROPOSED MINI MAJOR PROPOSED MAJOR

PROPOSED FOOD SHOP/ RESTAURANT

PROPOSED AMENITIES/ STORAGE

Carparking sociated Stage Retail Exte First NOTES:
REFER TO LATEST PROJECT
DOCUMENTATION FOR EXISTING
PLANS, SECTIONS, ELEVATIONS, RL'S,
SURVEY AND DETAILS

AMP CAPITAL \*\* SCENTRE GROUP Owner and Operator of **Westfield** in Australia and New Zealand Scentre Design & Construction Pty Limited 100 Market Street. Sydney NSW 2000 Phone (02) 9358 7000 Fax (02) 9028 8500 GPO Box 4004 Sydney NSW 2001 ACN 000 267 265 NF, TS, RH, RJ 17/10/2014 1:1 @ A1 Scheme 28e | 11752 | Project No **5800 NOTIFICATION DRAWINGS** NOTIFICATION NORTH & **EAST ELEVATION** DA 01.5802