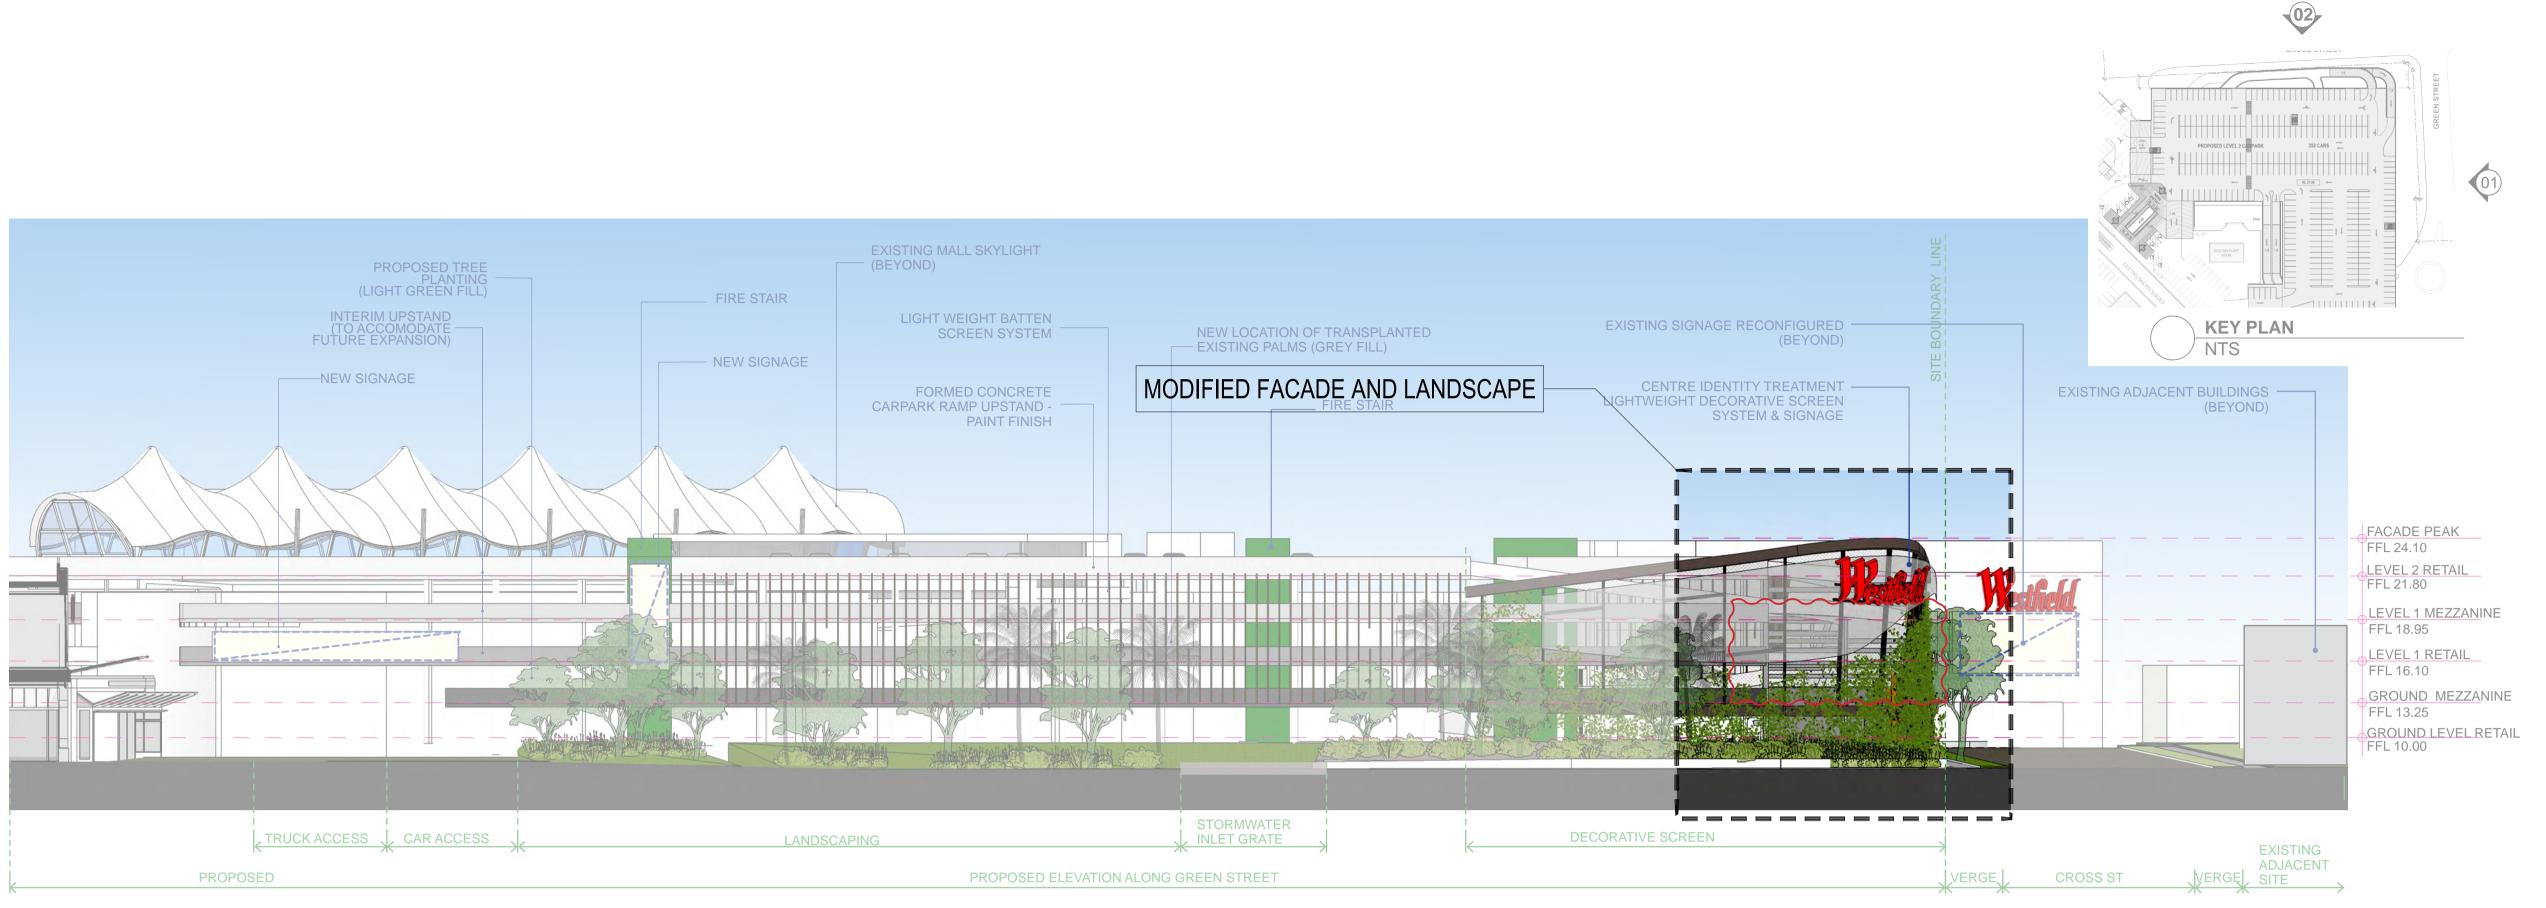

**EAST ELEVATION - GREEN STREET** 

ELEVATION NOTIFICATION NORT

**LEGEND**: Area Types

PROPOSED KIOSKS PROPOSED MALL PROPOSED CARPARK

PROPOSED SERVICES PROPOSED PAVING PROPOSED LANDSCAPING

PROPOSED SPECIALTY SHOPS PROPOSED MINI MAJOR PROPOSED MAJOR

PROPOSED FOOD SHOP/ RESTAURANT

PROPOSED AMENITIES/ STORAGE

Carparking sociated Stage Retail Exte First NOTES:
REFER TO LATEST PROJECT
DOCUMENTATION FOR EXISTING
PLANS, SECTIONS, ELEVATIONS, RL'S,
SURVEY AND DETAILS

AMP CAPITAL \*\* SCENTRE GROUP Owner and Operator of **Westfield** in Australia and New Zealand Scentre Design & Construction Pty Limited 100 Market Street. Sydney NSW 2000 Phone (02) 9358 7000 Fax (02) 9028 8500 GPO Box 4004 Sydney NSW 2001 ACN 000 267 265 NF, TS, RH, RJ 17/10/2014 1:1 @ A1 Scheme 28e | 11752 | Project No **5800 NOTIFICATION DRAWINGS** NOTIFICATION NORTH & **EAST ELEVATION** DA 01.5802