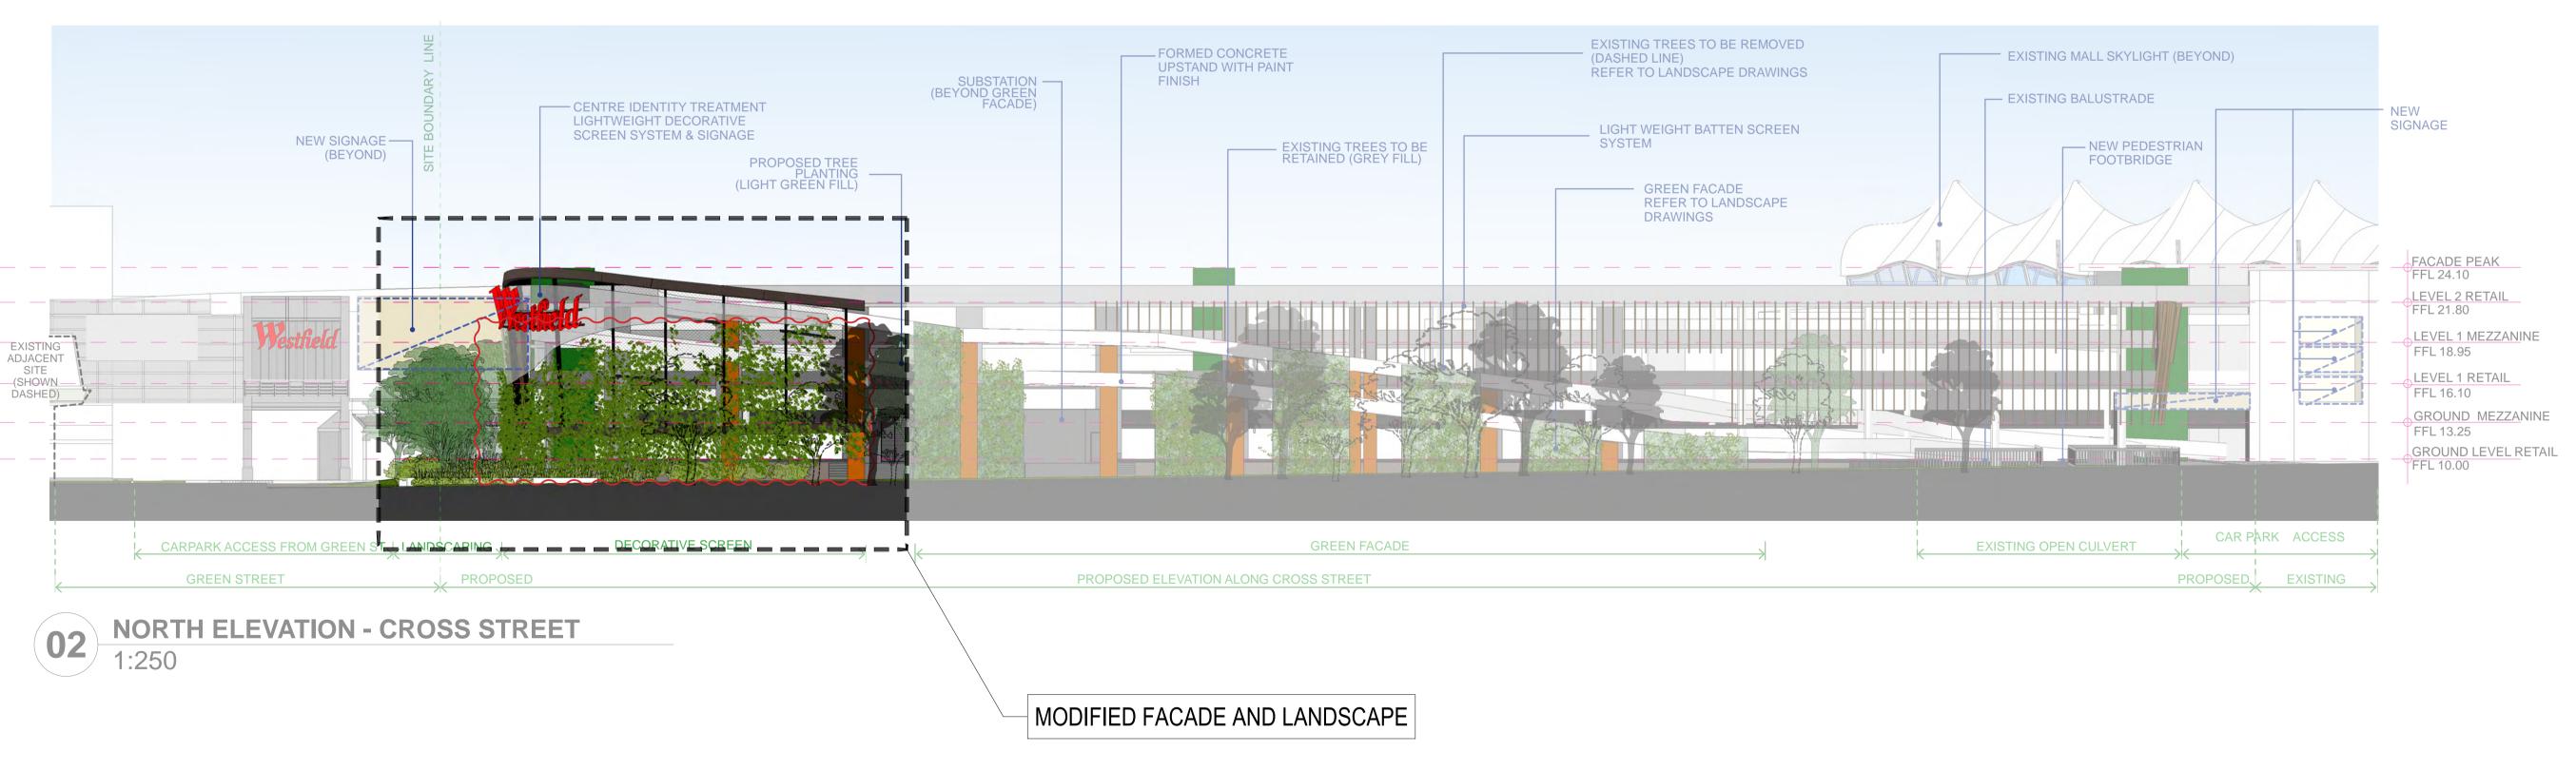

**EAST ELEVATION - GREEN STREET** 

ELEVATION NOTIFICATION NORT

**LEGEND**: Area Types

PROPOSED KIOSKS PROPOSED MALL PROPOSED CARPARK

PROPOSED SERVICES PROPOSED PAVING PROPOSED LANDSCAPING

PROPOSED SPECIALTY SHOPS PROPOSED MINI MAJOR PROPOSED MAJOR

PROPOSED FOOD SHOP/ RESTAURANT

PROPOSED AMENITIES/ STORAGE

Carparking sociated Stage Retail Exte First NOTES:
REFER TO LATEST PROJECT
DOCUMENTATION FOR EXISTING
PLANS, SECTIONS, ELEVATIONS, RL'S,
SURVEY AND DETAILS

AMP CAPITAL \*\* SCENTRE GROUP Owner and Operator of **Westfield** in Australia and New Zealand Scentre Design & Construction Pty Limited 100 Market Street. Sydney NSW 2000 Phone (02) 9358 7000 Fax (02) 9028 8500 GPO Box 4004 Sydney NSW 2001 ACN 000 267 265 NF, TS, RH, RJ 17/10/2014 1:1 @ A1 Scheme 28e | 11752 | Project No **5800 NOTIFICATION DRAWINGS** NOTIFICATION NORTH & **EAST ELEVATION** DA 01.5802