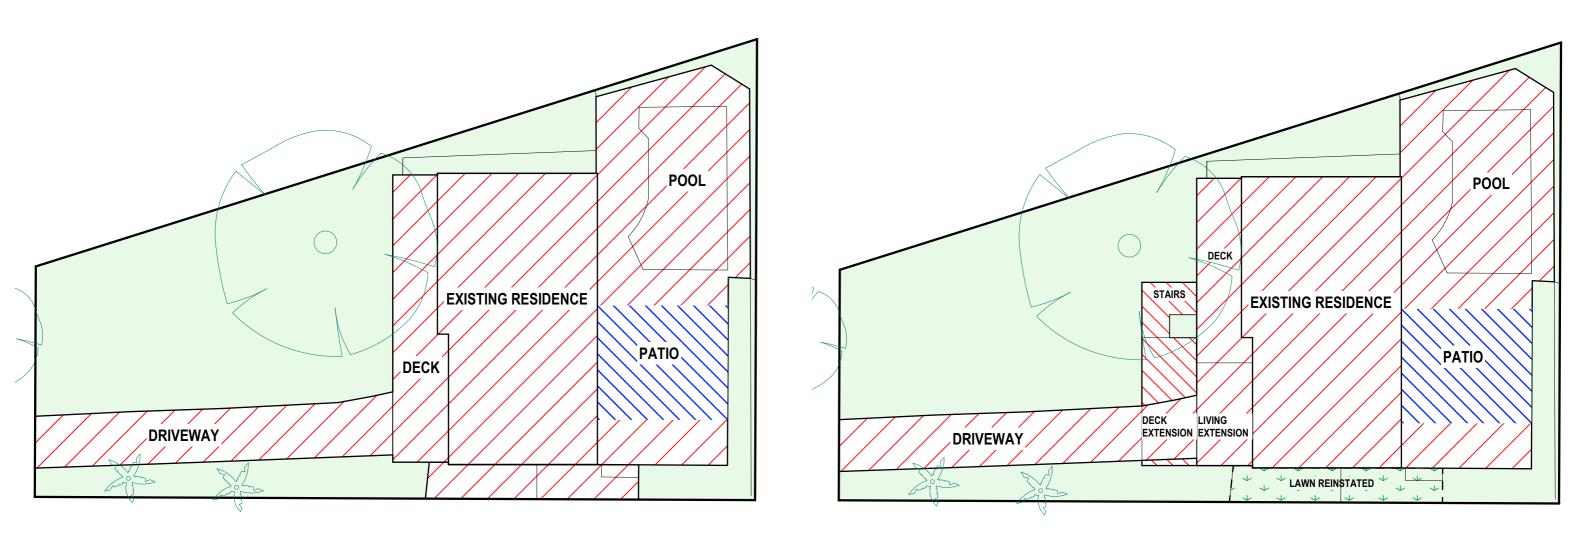

## EXISTING LANDSCAPED AREA CALCULATIONS 1:200

## PROPOSED LANDSCAPED AREA CALCULATIONS

|  | • 4 | U | v |
|--|-----|---|---|
|  |     |   |   |
|  |     |   |   |
|  |     |   |   |

| CALCULATIONS                   |                                                                                                                                                                                                                                                                                                                                                                                                                                                                                                                                                                                                                                                                                                                                                                                                                                                                                                                                                                                                                                                                                                                                                                                                                                                                                                                                                                                                                                                                                                                                                                                                                                                                                                                                                                                                                                                                                                                                                                                                                                                                                                                                                                                                                                                                                                                                                                                                                                                                                                                                                                                                                                                                                                                                                                                                                                                                                                                                                                                                                                                                                                                                                                                                                                                                                                                                                                                                                                                                                                                                                                                                                                                                                                                                                                                                                                                                                                                                                                                                                                                                                                                                                                                                                                                                                                                                                                                                          |        |                      |
|--------------------------------|----------------------------------------------------------------------------------------------------------------------------------------------------------------------------------------------------------------------------------------------------------------------------------------------------------------------------------------------------------------------------------------------------------------------------------------------------------------------------------------------------------------------------------------------------------------------------------------------------------------------------------------------------------------------------------------------------------------------------------------------------------------------------------------------------------------------------------------------------------------------------------------------------------------------------------------------------------------------------------------------------------------------------------------------------------------------------------------------------------------------------------------------------------------------------------------------------------------------------------------------------------------------------------------------------------------------------------------------------------------------------------------------------------------------------------------------------------------------------------------------------------------------------------------------------------------------------------------------------------------------------------------------------------------------------------------------------------------------------------------------------------------------------------------------------------------------------------------------------------------------------------------------------------------------------------------------------------------------------------------------------------------------------------------------------------------------------------------------------------------------------------------------------------------------------------------------------------------------------------------------------------------------------------------------------------------------------------------------------------------------------------------------------------------------------------------------------------------------------------------------------------------------------------------------------------------------------------------------------------------------------------------------------------------------------------------------------------------------------------------------------------------------------------------------------------------------------------------------------------------------------------------------------------------------------------------------------------------------------------------------------------------------------------------------------------------------------------------------------------------------------------------------------------------------------------------------------------------------------------------------------------------------------------------------------------------------------------------------------------------------------------------------------------------------------------------------------------------------------------------------------------------------------------------------------------------------------------------------------------------------------------------------------------------------------------------------------------------------------------------------------------------------------------------------------------------------------------------------------------------------------------------------------------------------------------------------------------------------------------------------------------------------------------------------------------------------------------------------------------------------------------------------------------------------------------------------------------------------------------------------------------------------------------------------------------------------------------------------------------------------------------------------------------|--------|----------------------|
| SITE AREA                      |                                                                                                                                                                                                                                                                                                                                                                                                                                                                                                                                                                                                                                                                                                                                                                                                                                                                                                                                                                                                                                                                                                                                                                                                                                                                                                                                                                                                                                                                                                                                                                                                                                                                                                                                                                                                                                                                                                                                                                                                                                                                                                                                                                                                                                                                                                                                                                                                                                                                                                                                                                                                                                                                                                                                                                                                                                                                                                                                                                                                                                                                                                                                                                                                                                                                                                                                                                                                                                                                                                                                                                                                                                                                                                                                                                                                                                                                                                                                                                                                                                                                                                                                                                                                                                                                                                                                                                                                          |        | 696.7m <sup>2</sup>  |
| LANDSCAPE CONTROL              |                                                                                                                                                                                                                                                                                                                                                                                                                                                                                                                                                                                                                                                                                                                                                                                                                                                                                                                                                                                                                                                                                                                                                                                                                                                                                                                                                                                                                                                                                                                                                                                                                                                                                                                                                                                                                                                                                                                                                                                                                                                                                                                                                                                                                                                                                                                                                                                                                                                                                                                                                                                                                                                                                                                                                                                                                                                                                                                                                                                                                                                                                                                                                                                                                                                                                                                                                                                                                                                                                                                                                                                                                                                                                                                                                                                                                                                                                                                                                                                                                                                                                                                                                                                                                                                                                                                                                                                                          | 60%    | 418.02m <sup>2</sup> |
| OUTDOOR RECREATIONAL AREA      |                                                                                                                                                                                                                                                                                                                                                                                                                                                                                                                                                                                                                                                                                                                                                                                                                                                                                                                                                                                                                                                                                                                                                                                                                                                                                                                                                                                                                                                                                                                                                                                                                                                                                                                                                                                                                                                                                                                                                                                                                                                                                                                                                                                                                                                                                                                                                                                                                                                                                                                                                                                                                                                                                                                                                                                                                                                                                                                                                                                                                                                                                                                                                                                                                                                                                                                                                                                                                                                                                                                                                                                                                                                                                                                                                                                                                                                                                                                                                                                                                                                                                                                                                                                                                                                                                                                                                                                                          | 6%     | 41.8m <sup>2</sup>   |
| EXISTING LANDSCAPED AREA       |                                                                                                                                                                                                                                                                                                                                                                                                                                                                                                                                                                                                                                                                                                                                                                                                                                                                                                                                                                                                                                                                                                                                                                                                                                                                                                                                                                                                                                                                                                                                                                                                                                                                                                                                                                                                                                                                                                                                                                                                                                                                                                                                                                                                                                                                                                                                                                                                                                                                                                                                                                                                                                                                                                                                                                                                                                                                                                                                                                                                                                                                                                                                                                                                                                                                                                                                                                                                                                                                                                                                                                                                                                                                                                                                                                                                                                                                                                                                                                                                                                                                                                                                                                                                                                                                                                                                                                                                          | 49.48% | 344.73m <sup>2</sup> |
| TOTAL PROPOSED LANDSCAPED AREA |                                                                                                                                                                                                                                                                                                                                                                                                                                                                                                                                                                                                                                                                                                                                                                                                                                                                                                                                                                                                                                                                                                                                                                                                                                                                                                                                                                                                                                                                                                                                                                                                                                                                                                                                                                                                                                                                                                                                                                                                                                                                                                                                                                                                                                                                                                                                                                                                                                                                                                                                                                                                                                                                                                                                                                                                                                                                                                                                                                                                                                                                                                                                                                                                                                                                                                                                                                                                                                                                                                                                                                                                                                                                                                                                                                                                                                                                                                                                                                                                                                                                                                                                                                                                                                                                                                                                                                                                          | 50.07% | 348.83m <sup>2</sup> |
| EXISTING HARD SURFACE AREA     |                                                                                                                                                                                                                                                                                                                                                                                                                                                                                                                                                                                                                                                                                                                                                                                                                                                                                                                                                                                                                                                                                                                                                                                                                                                                                                                                                                                                                                                                                                                                                                                                                                                                                                                                                                                                                                                                                                                                                                                                                                                                                                                                                                                                                                                                                                                                                                                                                                                                                                                                                                                                                                                                                                                                                                                                                                                                                                                                                                                                                                                                                                                                                                                                                                                                                                                                                                                                                                                                                                                                                                                                                                                                                                                                                                                                                                                                                                                                                                                                                                                                                                                                                                                                                                                                                                                                                                                                          |        | 393.75m <sup>2</sup> |
| NEW HARD SURFACE AREA          |                                                                                                                                                                                                                                                                                                                                                                                                                                                                                                                                                                                                                                                                                                                                                                                                                                                                                                                                                                                                                                                                                                                                                                                                                                                                                                                                                                                                                                                                                                                                                                                                                                                                                                                                                                                                                                                                                                                                                                                                                                                                                                                                                                                                                                                                                                                                                                                                                                                                                                                                                                                                                                                                                                                                                                                                                                                                                                                                                                                                                                                                                                                                                                                                                                                                                                                                                                                                                                                                                                                                                                                                                                                                                                                                                                                                                                                                                                                                                                                                                                                                                                                                                                                                                                                                                                                                                                                                          |        | 16.47m <sup>2</sup>  |
| LAWN REINSTATED                | $\begin{array}{ c c c c c } \hline \downarrow & \downarrow & \downarrow \\ \hline \downarrow \\ \hline \downarrow & \downarrow \\ \hline \downarrow \\ \hline \downarrow & \downarrow \\ \hline \hline \downarrow \\ \hline \hline \downarrow \\ \hline \hline \downarrow \hline \hline \hline \downarrow \\ \hline \hline \hline \downarrow \hline \hline \hline \hline$ |        | 20.51m <sup>2</sup>  |