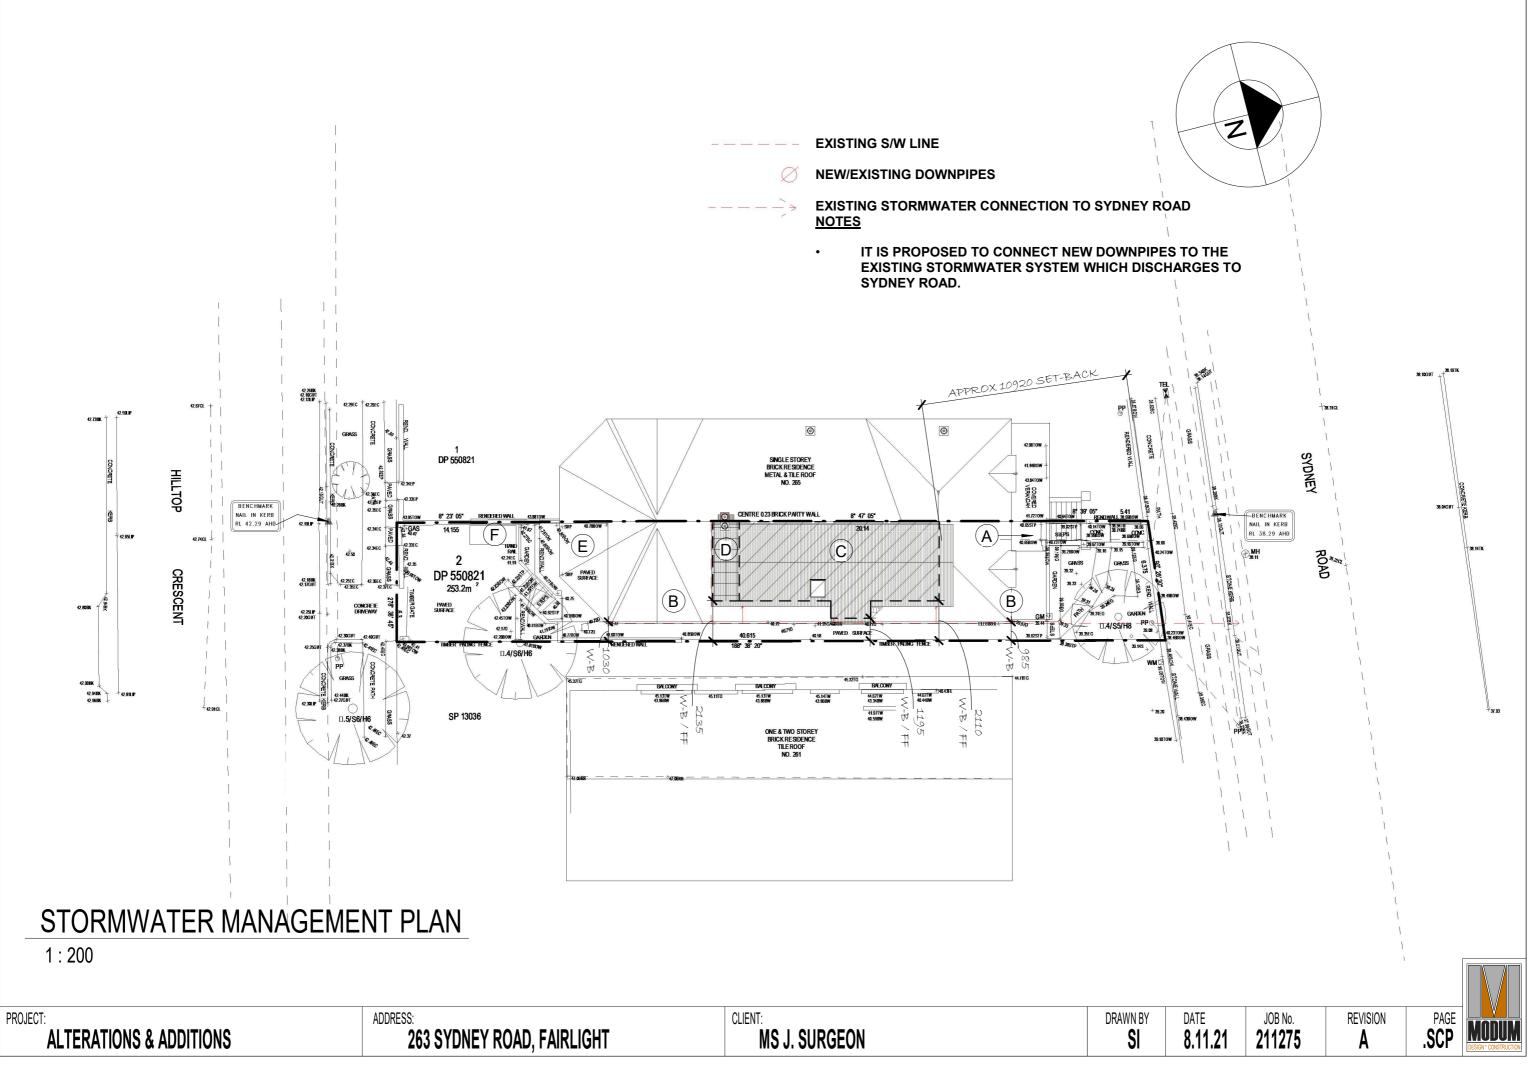

| ONS 263 SYDNEY ROAD, FAIRLIGHT CLIENT: DRAWN BY SI | UNS 203 STUNET RUAU, FAIRLIGHT WIS J. SURGEUN ST |  |  |
|----------------------------------------------------|--------------------------------------------------|--|--|
|----------------------------------------------------|--------------------------------------------------|--|--|