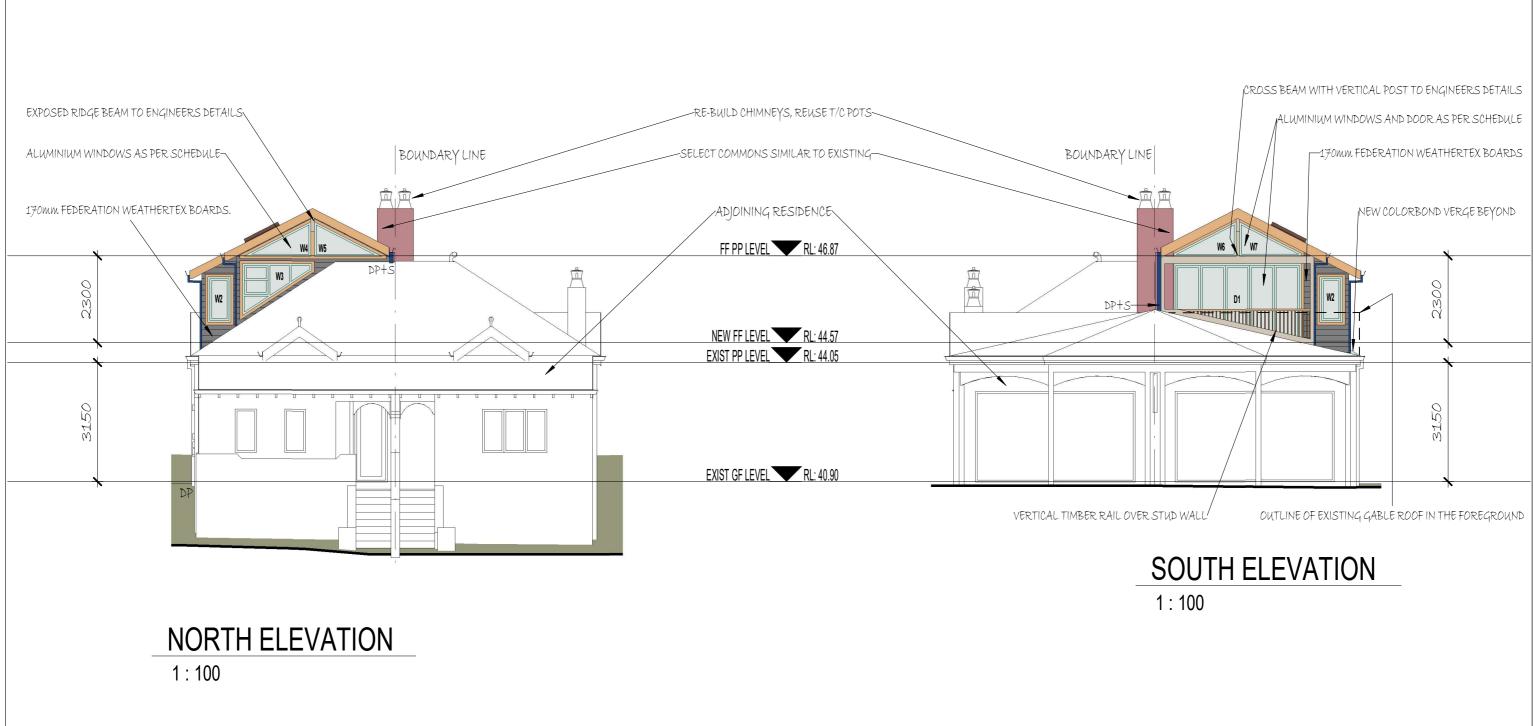

| ONS 263 SYDNEY ROAD, FAIRLIGHT CLIENT: DRAWN BY SI | UNS 203 STUNET RUAU, FAIRLIGHT WIS J. SURGEUN ST |  |  |
|----------------------------------------------------|--------------------------------------------------|--|--|
|----------------------------------------------------|--------------------------------------------------|--|--|