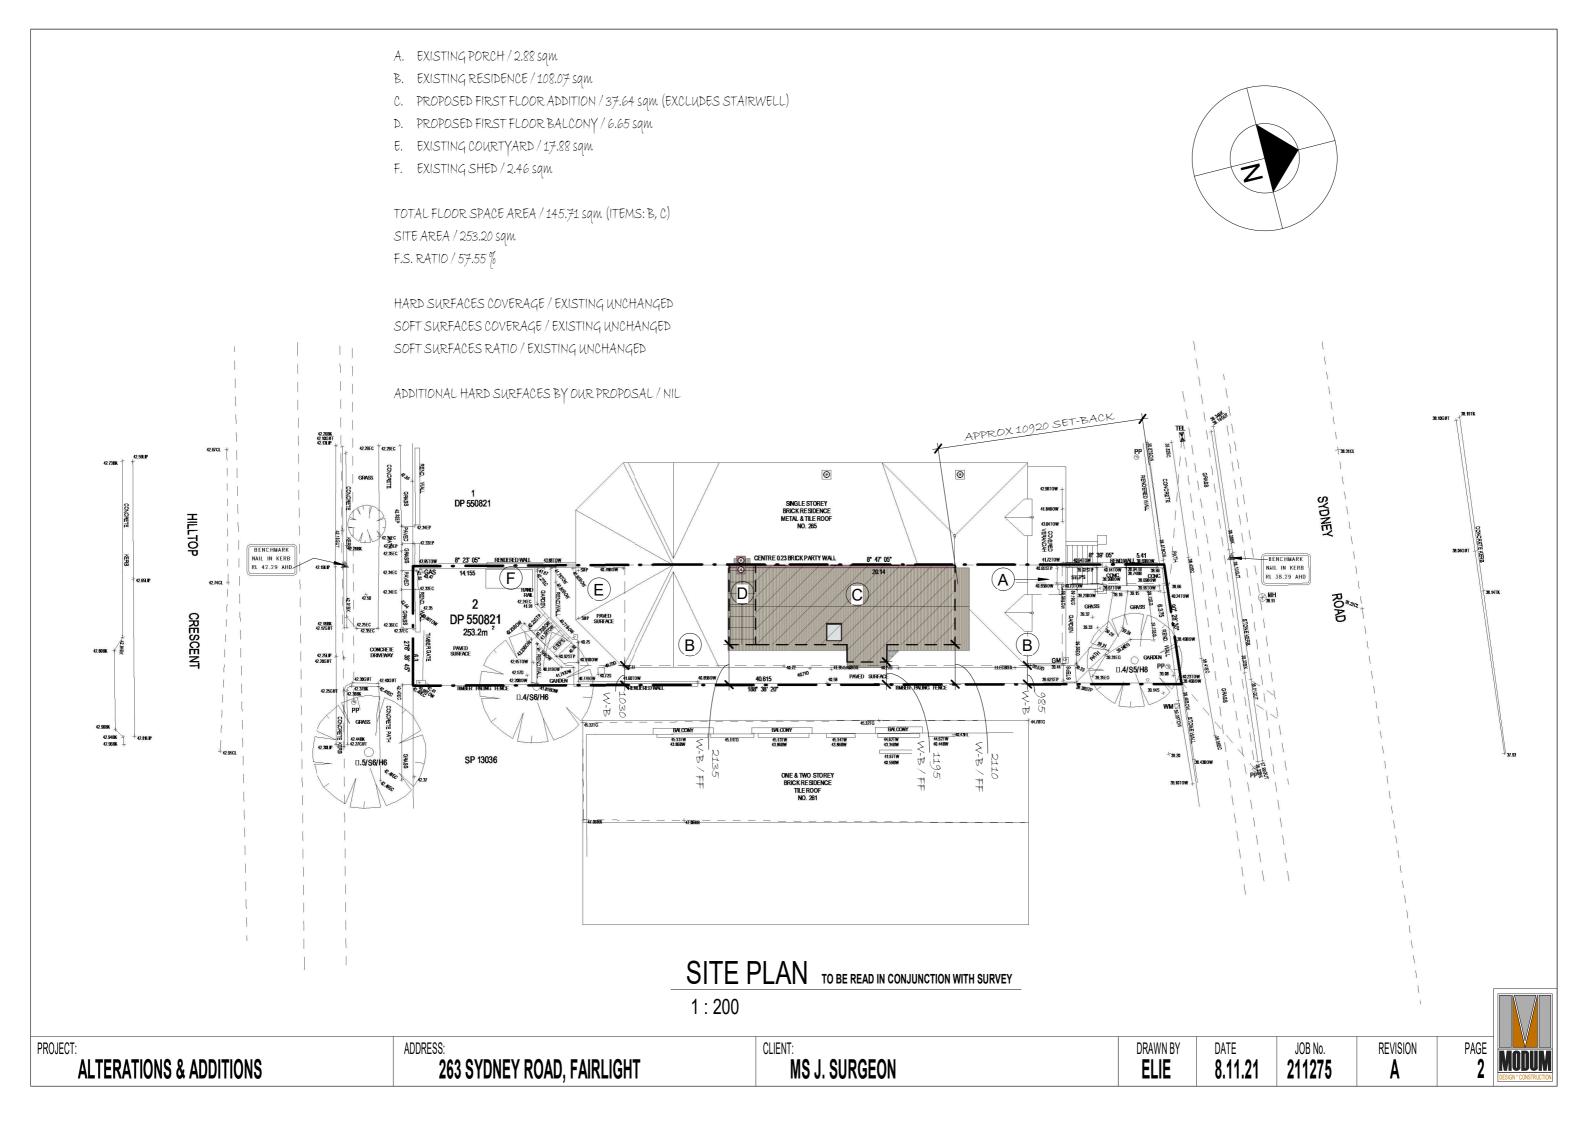

|                                                                                                                                                                                                                                                                                                                                                                                                                                                                                                                                                                                                                                                                                                                                                                                                                                                                                                                                                                                                                                                                                                                                                                                                                                                                                                                                                                                                                                                                                                                                                                                                                                                                                                                                                                                                                                                                                                                                                                                                                                                                                                                                                                                                                                                                                                                                                                                  |                               | ng requirements             | S<br>Shading device                                                                                                   | Frame and glass type                                                                                                                                                                               |                        |                           |             |             |   |                        | SPEC                                                                           |                                        |
|----------------------------------------------------------------------------------------------------------------------------------------------------------------------------------------------------------------------------------------------------------------------------------------------------------------------------------------------------------------------------------------------------------------------------------------------------------------------------------------------------------------------------------------------------------------------------------------------------------------------------------------------------------------------------------------------------------------------------------------------------------------------------------------------------------------------------------------------------------------------------------------------------------------------------------------------------------------------------------------------------------------------------------------------------------------------------------------------------------------------------------------------------------------------------------------------------------------------------------------------------------------------------------------------------------------------------------------------------------------------------------------------------------------------------------------------------------------------------------------------------------------------------------------------------------------------------------------------------------------------------------------------------------------------------------------------------------------------------------------------------------------------------------------------------------------------------------------------------------------------------------------------------------------------------------------------------------------------------------------------------------------------------------------------------------------------------------------------------------------------------------------------------------------------------------------------------------------------------------------------------------------------------------------------------------------------------------------------------------------------------------|-------------------------------|-----------------------------|-----------------------------------------------------------------------------------------------------------------------|----------------------------------------------------------------------------------------------------------------------------------------------------------------------------------------------------|------------------------|---------------------------|-------------|-------------|---|------------------------|--------------------------------------------------------------------------------|----------------------------------------|
|                                                                                                                                                                                                                                                                                                                                                                                                                                                                                                                                                                                                                                                                                                                                                                                                                                                                                                                                                                                                                                                                                                                                                                                                                                                                                                                                                                                                                                                                                                                                                                                                                                                                                                                                                                                                                                                                                                                                                                                                                                                                                                                                                                                                                                                                                                                                                                                  | glass Height<br>inc. (m)      | ight Distance               |                                                                                                                       | and glass type                                                                                                                                                                                     |                        |                           |             |             |   | BRICKWORK:             |                                                                                |                                        |
| Notes         Notes <t< th=""><th>(m2)<br/>1.84 0</th><th>0 e</th><th>&gt;=750 mm<br/>eave/verandah/pergola/balcony</th><th>6.44, SHGC: 0.75)<br/>improved aluminium, single clear, (U-1</th><th></th><th></th><th></th><th></th><th></th><th>EXTERNAL CLADDING:</th><th>170mm FEDERATIC</th><th>ON WEATHE</th></t<>                                                                                                                                                                                                                                                                                                                                                                                                                                                                                                                                                                                                                                                                                                                                                                                                         | (m2)<br>1.84 0                | 0 e                         | >=750 mm<br>eave/verandah/pergola/balcony                                                                             | 6.44, SHGC: 0.75)<br>improved aluminium, single clear, (U-1                                                                                                                                        |                        |                           |             |             |   | EXTERNAL CLADDING:     | 170mm FEDERATIC                                                                | ON WEATHE                              |
| Image: Note: Section 1000 - Section 10000 - Section 1000 - Section 10000 - Section 1000 - Section 10000 - Section 10000 - Section 1000 - Section 1000 - Section 10000 - Section 1000 - Section 1000 - Section 10                                                                                                                                                                                                                                                                          | 7.74     0       1.59     0   | 0 e<br>><br>0 e<br>><br>0 e | eave/verandah/pergola/balcony<br>=900 mm<br>eave/verandah/pergola/balcony<br>=900 mm<br>eave/verandah/pergola/balcony | improved aluminium, single clear, (U-<br>6.44, SHGC: 0.75)<br>improved aluminium, single clear, (U-<br>6.44, SHGC: 0.75)<br>improved aluminium, single pyrolytic le<br>(U-value: 4.48, SHGC: 0.46) | value:<br>ow-e,        |                           |             |             |   | FLOORING:              | FF - STRUCTURAL                                                                | SHEETING                               |
|                                                                                                                                                                                                                                                                                                                                                                                                                                                                                                                                                                                                                                                                                                                                                                                                                                                                                                                                                                                                                                                                                                                                                                                                                                                                                                                                                                                                                                                                                                                                                                                                                                                                                                                                                                                                                                                                                                                                                                                                                                                                                                                                                                                                                                                                                                                                                                                  | 0.73 0<br>0.73 0<br>uirements | 0 n<br>0 n                  | >=450 mm<br>none                                                                                                      | (U-value: 4.48, SHGC: 0.46)<br>improved aluminium, single clear, (U-<br>6.44, SHGC: 0.75)<br>improved aluminium, single clear, (U-<br>6.44, SHGC: 0.75)                                            | value:                 |                           |             |             |   | INTERNAL JOINERY:      | ARCHITRAVES:                                                                   |                                        |
| NULL NUMBER         EAVES & LININGS         EXPENSION CARCADO           EAVES & LININGS         EXPENSION         EAVES & LININGS         EXPENSION           EAVES & LININGS         EXPENSION         EAVES & LININGS         EXPENSION           INTERNAL DOORS:         FRANCE MALL         EAVES & LININGS         EXPENSION           INTERNAL DOORS:         FRANCE         FRANCE         FRANCE TO EXPENSION           INTERNAL DOORS:         FRANCE MALL         EAVES A LININGS         EAVES A LININGS           EVENTOR         ELECTRICAL:         RELOCATE MARE BOX         ELECTRICAL:         RELOCATE MARE BOX           PAINTING:         GP CAMERA         GP CAMERA         GP CAMERA         GP CAMERA           SPECIAL DOTS:         STARCASE         STARCASE         STARCASE         ZUESTITISTO THE RET FLOOR TO COMPLY WITH SIDE BOY SET BACK AND MAXIMUM RIDGE HEIGHT:         TITLINE         MULTI YEARS         MULTI YEARS           A COUNCIL REQUEST: ADJUST FIRST FLOOR TO COMPLY WITH SIDE BOY SET BACK AND MAXIMUM RIDGE HEIGHT:         TITLINE         MUL                                                                                                                                                                                                                                                                                                                                                                                                                                                                                                                                                                                                                                                                                                                                                                                                                                                                                                                                                                                                     | me (m2)                       |                             |                                                                                                                       |                                                                                                                                                                                                    | : 0.5)                 |                           |             |             |   | ROOF COVERING:         | CUSTOM ORB 'MA'                                                                | TT SHALE C                             |
| ROOF PLUBBING:       CUTTERS:       COLORIS         NITEINAL DOORS:       CUMMINGS:       CUMMINGS:       CUMMINGS:         WINDOWS &       CUMMINGS:       CUMMINGS:       CUMMINGS:       CUMMINGS:         BULL: NORGES:       NA       MA       MA       MA         HOT MARE MUTIC:       CONSTITUTION       CONSTITUTION <td></td> <td></td> <td></td> <td></td> <td></td> <td></td> <td></td> <td></td> <td></td> <td>INTERNAL LININGS:</td> <td></td> <td></td>                                                                                                                                                                                                                                                                                                                                                                                                                                                                                                                                                                                                                                                                                                                                                                                                                                                                               |                               |                             |                                                                                                                       |                                                                                                                                                                                                    |                        |                           |             |             |   | INTERNAL LININGS:      |                                                                                |                                        |
|                                                                                                                                                                                                                                                                                                                                                                                                                                                                                                                                                                                                                                                                                                                                                                                                                                                                                                                                                                                                                                                                                                                                                                                                                                                                                                                                                                                                                                                                                                                                                                                                                                                                                                                                                                                                                                                                                                                                                                                                                                                                                                                                                                                                                                                                                                                                                                                  |                               |                             |                                                                                                                       |                                                                                                                                                                                                    |                        |                           |             |             |   | EAVES & LININGS        | 750 - FRONT VERG                                                               | ;E / 300 - EA'                         |
| International control       Allowing with control         Built in Robes:       State Loss         Built in Robes:       NA         Hot with Report       Report Robes:         Report Robes:       NA         Hot water unit:       Report Robes:         Report Robes:       NA         Report Robes:       State Costs:         Report Robes:       State Costs:         Costs:       Report Robes:         Report Robes:       Null transport         Report Robes:       State Costs:         Report Robes:       Null transport         Robes:       Costs:         Robes:       Costs:         Robes:       Costs: </td <td></td> <td></td> <td></td> <td></td> <td></td> <td></td> <td></td> <td></td> <td></td> <td>ROOF PLUMBING:</td> <td></td> <td>LORBOND G<br/>X 50 COLOR</td>                                                                                                                                                                                                                                                                                                                                                                                                                                                                                                                                                                                                                                                                                                                                                                                                                                                                                                                                                                                                                                                                                                                                                        |                               |                             |                                                                                                                       |                                                                                                                                                                                                    |                        |                           |             |             |   | ROOF PLUMBING:         |                                                                                | LORBOND G<br>X 50 COLOR                |
| BUILT HAR ROBES:     BY CAMPAR       BUILT HAR ROBES:     BY CAMPAR       LINEN CUPBOARD:     BY CAMPAR       LINEN CUPBOARD:     BY CAMPAR       LINEN CUPBOARD:     BY CAMPAR       LINEN CUPBOARD:     BY CAMPAR       MULTA ROBES:     BY CAMPAR       MULTA ROBES:     BY CAMPAR       MULTA ROBES:     BY CAMPAR       MULTA ROBES:     BY CAMPAR       BUILT AND RESERVANCE     BELOCATE METER BOXE       PAINTING:     GF EXTERNAL:       BY COUND FLOOR INFORMAL PAINTING:     DF EXTERNAL:       BY COUND FLOOR INFORMAL PAINTING:     DESCRIPTION       REV     DATE       INSULATION:     EXTERNAL:       REV     DESCRIPTION       DESCRIPTION     DATE       INSULATION:     EXTERNAL:       REV     DOUNCIL REQUEST: ADJUST FIRST FLOOR TO COMPLY WITH SIDE BODY SET BACK AND MAXIMUM RIDGE HEIGHT       INSULATION:     STAIRCASE:       POINTING:     DATE       INSULATION:     STAIRCASE:       NULTI YEARS     MULTI YEARS       INSULATION:     STAIRCASE:       NULTI YEARS     MULTI YEARS       INSULATION:     STAIRCASE:       NULTI YEARS     MULTI YEARS       INSULATION:     STAIRCASE:       NULTI YEARS     MULTI YEARS </td <td></td> <td></td> <td></td> <td></td> <td></td> <td></td> <td></td> <td></td> <td></td> <td>INTERNAL DOORS:</td> <td>PRIMED HOLLOW (</td> <td>CORE PANEL</td>                                                                                                                                                                                                                                                                                                                                                                                                                                                                                                                                                                                                                                                                                                                                                                                                                                                                                                                                                                                                                                                     |                               |                             |                                                                                                                       |                                                                                                                                                                                                    |                        |                           |             |             |   | INTERNAL DOORS:        | PRIMED HOLLOW (                                                                | CORE PANEL                             |
| INTERCORPORT       INTERCORPORT       INTERCORPORT       INTERCORPORT       INTERCORPORT         SUBCECTAL DATES       INSULATION:       1::::::::::::::::::::::::::::::::::::                                                                                                                                                                                                                                                                                                                                                                                                                                                                                                                                                                                                                                                                                                                                                                                                                                                                                                                                                                                                                                                                                                                                                                                                                                                                                                                                                                                                                                                                                                                                                                                                                                                                                                                                                                                                                                                                                                                                                                                                                                                                                                                                                                                                   |                               |                             |                                                                                                                       |                                                                                                                                                                                                    |                        |                           |             |             |   |                        |                                                                                |                                        |
| WALK-IN ROBES:       V/A.         HOT WATER UNIT:       COLVATER UNIT:         ELECTRICAL:       RELOCATE WETER BOX.         RELOCATE WETER BOX.       RELOCATE WETER BOX.         SPECIAL NOTES:       INSULATION:       C.2. DATIS TO NEW FF         * QEOLINE DESCRIPTION       DATE       INITIAL       RELOCATE WETER BOX.         * QEOLINE REQUEST: ADJUST FIRST FLOOR TO COMPLY WITH SIDE BDY SET BACK AND MAXIMUM RIDGE HEIGHT.       T17.11.21       EM         * QEOLINGIL REQUEST: ADJUST FIRST FLOOR TO COMPLY WITH SIDE BDY SET BACK AND MAXIMUM RIDGE HEIGHT.       MULTI YEARS       MULTI YEARS         * MODUL       EXPLANTING:       STAIRCASE:       SUITE 11, 50.       FIVE DOCK.         * MODUL       EXPLANTING:       COUNCIL REQUEST: ADJUST FIRST FLOOR TO COMPLY WITH SIDE BDY SET BACK AND MAXIMUM RIDGE HEIGHT.       MULTI YEARS       MULTI YEARS         * MODUL       EXPLANTING:       SCOUNCIL REQUEST: ADJUST FIRST FLOOR TO COMPLY WITH SIDE BDY SET BACK AND MAXIMUM RIDGE HEIGHT.       MULTI YEARS       MULTI YEARS         * MODUL       EXPLANTING:       COUNCIL REQUEST: ADJUST FIRST FLOOR TO COMPLY WITH SIDE BDY SET BA                                                                                                                                                                                                                                                                                                                                                                                                                                                                                                                                                                                                                                                                                                                                                                                                                                                                                                                                                                               |                               |                             |                                                                                                                       |                                                                                                                                                                                                    |                        |                           |             |             |   | BUILT-IN ROBES:        | BY OWNER.                                                                      |                                        |
| International procession of the second procesecond procession of the second procession of                                                                                                                                                                                                                                                                                   |                               |                             |                                                                                                                       |                                                                                                                                                                                                    |                        |                           |             |             |   | LINEN CUPBOARD:        | BY OWNER.                                                                      |                                        |
| ELECTRICAL:       RELOCATE METER BOX.         RELOCATE MATER       RELOCATE METER BOX.         PAINTING:       OF EXTERNAL:         NA       OF EXTERNAL:         NULLIVERS       STAIRCASE:         STAIRCASE:       CLOSED TIMBER TYPE [V         * COUNCIL REQUEST: ADJUST FIRST FLOOR TO COMPLY WITH SIDE BDY SET BACK AND MAXIMUM RIDGE HEIGHT.       17.11.21       EM         A       COUNCIL REQUEST: ADJUST FIRST FLOOR TO COMPLY WITH SIDE BDY SET BACK AND MAXIMUM RIDGE HEIGHT.       17.11.21       EM         MULTI YEARS       MULTI YEARS       NULLIVEARS       NULLIVEARS         VIEW BOTE:       DESCRIPTION       DATE       INTEL         MULTI YEARS       MULTI YEARS       NULLIVEARS       NULLIVEARS                                                                                                                                                                                                                                                                                                                                                                                                                                                                                                                                                                                                                                                                                                                                                                                                                                                                                                                                                                                                                                                                                                                                                                                                                                            |                               |                             |                                                                                                                       |                                                                                                                                                                                                    |                        |                           |             |             |   | WALK-IN ROBES:         | N/A.                                                                           |                                        |
| RELOCATE MAINS ENTRY<br>RELOCATE |                               |                             |                                                                                                                       |                                                                                                                                                                                                    |                        |                           |             |             |   | HOT WATER UNIT:        | CONNECT TO EXIS                                                                | TING EXTER                             |
| SPECIAL NOTES:       STAIRCASE:       CLOSED TIMBER TYPE (M         * GROUND FLOOR INTERNAL PAINTING TO STAIRCASE ONLY.       DATE       INITIAL       MULTI YEARS         A       COUNCIL REQUEST: ADJUST FIRST FLOOR TO COMPLY WITH SIDE BDY SET BACK AND MAXIMUM RIDGE HEIGHT.       17.11.21       EM       MULTI YEARS       SUITE 11, 50         FIVE DOCK IN       DATE       INITIAL       INITIAL       MULTI YEARS       SUITE 11, 50         FIVE DOCK INTERNAL PAINTING IS COPYRIGHT AND THE PROPERTY OF MODUM PTY LTD. AND MUST NOT BE RETAINED USED OR COPIED WITHOUT WRITTEN AUTHORITY FROM MODUM PTY LTD.       ALTERATIONS & ADDITIONS<br>NEW HOMES       MES SITE: WW         Intis DRAWING IS COPYRIGHT AND THE PROPERTY OF MODUM PTY LTD. AND MUST NOT BE RETAINED USED OR COPIED WITHOUT WRITTEN AUTHORITY FROM MODUM PTY LTD.       ALTERATIONS & ADDITIONS<br>NEW HOMES       JOB No       Z11275         Intis DRAWING IS COPYRIGHT AND THE PROPERTY OF MODUM PTY LTD. AND MUST NOT BE RETAINED USED OR COPIED WITHOUT WRITTEN AUTHORITY FROM MODUM PTY LTD.       JOB No       Z11275         IDUE TO THE NATURE OF ALTERATIONS AND ADDITIONS, FINAL MEASUREMENTS MAY VARY SLIGHTLY FROM DIMENSIONS THE PROCEDENCE TO SCALE.       VIENTER       Z11275         PROJECT:       ADDRESS:       CLENT:       REVISION       REVISION                                                                                                                                                                                                                                                                                                                                                                                                                                                                                                                                                                                                                                                                                                                                                                                                                                                                                                                                                                                                                      |                               |                             |                                                                                                                       |                                                                                                                                                                                                    |                        |                           |             |             |   |                        | RELOCATE MAINS<br>RELOCATE LIGHT POINT:<br>RELOCATE PWR POINT:<br>GF EXTERNAL: | ENTRY: NO<br>NIL<br>NIL                |
| SPECIAL NOTES:       STAIRCASE:       STAIRCASE:         * < GROUND FLOOR INTERNAL PAINTING TO STAIRCASE ONLY.       DATE       INITIAL         A       COUNCIL REQUEST: ADJUST FIRST FLOOR TO COMPLY WITH SIDE BDY SET BACK AND MAXIMUM RIDGE HEIGHT.       17.11.21       EM         A       COUNCIL REQUEST: ADJUST FIRST FLOOR TO COMPLY WITH SIDE BDY SET BACK AND MAXIMUM RIDGE HEIGHT.       17.11.21       EM         A       COUNCIL REQUEST: ADJUST FIRST FLOOR TO COMPLY WITH SIDE BDY SET BACK AND MAXIMUM RIDGE HEIGHT.       17.11.21       EM         B       U       U       U       U       U       U       U       U       U       U       U       U       U       U       U       U       U       U       U       U       U       U       U       U       U       U       U       U       U       U       U       U       U       U       U       U       U       U       U       U       U       U       U       U       U       U       U       U       U       U       U       U       U       U       U       U       U       U       U       U       U       U       U       U       U       U       U       U       U       U       U                                                                                                                                                                                                                                                                                                                                                                                                                                                                                                                                                                                                                                                                                                                                                                                                                                                                                                                                                                                                                                                                                                                                                                                                                   |                               |                             | SUR                                                                                                                   | GEON                                                                                                                                                                                               | RESI                   | DENCE                     |             |             |   | INSULATION:            |                                                                                |                                        |
| A       COUNCIL REQUEST: ADJUST FIRST FLOOR TO COMPLY WITH SIDE BDY SET BACK AND MAXIMUM RIDGE HEIGHT.       17.11.21       EM       MULTI YEARS       MODIU         I       I       I       I       I       I       IIIIIIIIIIIIIIIIIIIIIIIIIIIIIIIIIIII                                                                                                                                                                                                                                                                                                                                                                                                                                                                                                                                                                                                                                                                                                                                                                                                                                                                                                                                                                                                                                                                                                                                                                                                                                                                                                                                                                                                                                                                                                                                                                                                                                                                                                                                                                                                                                                                                                                                                                                                                                                                                                                        |                               | - PAINTING TO               | STAIRCASE ONLY.                                                                                                       |                                                                                                                                                                                                    |                        |                           |             |             |   | STAIRCASE:             | CLOSED TIMBER T                                                                | YPE (MAPLE                             |
| Image: Comparison of the property of module pty.ltd. and must not be retained used or copied without written authority from module pty.ltd.       Image: Comparison of the property of module pty.ltd. and must not be retained used or copied without written authority from module pty.ltd.       ALTERATIONS & ADDITIONS WEB SITE: www.email.twebuild         This DRAWING IS COPYRIGHT and the property of module pty.ltd. and must not be retained used or copied without written authority from module pty.ltd.       ALTERATIONS & ADDITIONS WEB SITE: www.email.twebuild         WRITTEN DIMENSIONS TAKE PRECEdence to scale. All dimensions indicated, unless noted otherwise, refer to unfinished structural work - no linings.       JOB No       Image: Comparison of the property of alterations and additions, final measurements may vary slightly from dimensions indicated in this drawing.       ALTERATIONS & ADDITIONS & ADDITIONS & 211275         PROJECT:       ADDRESS:       CLIENT:       REVISION       REVISION                                                                                                                                                                                                                                                                                                                                                                                                                                                                                                                                                                                                                                                                                                                                                                                                                                                                                                                                                                                                                                                                                                                                                                                                                                                                                                                                      | UNCIL REQ                     | EQUEST: AD                  | DJUST FIRST FLOO                                                                                                      |                                                                                                                                                                                                    |                        | MAXIMUM RIDGE HEIGHT.     |             |             |   | MULTI YEARS            | SUITE 1<br>FIVE DO                                                             | 1, 50 GRE<br>DCK NSW                   |
| DUE TO THE NATURE OF ALTERATIONS AND ADDITIONS, FINAL MEASUREMENTS MAY VARY SLIGHTLY FROM DIMENSIONS INDICATED IN THIS DRAWING.     2112/5       PROJECT:     ADDRESS:     CLIENT:     REVISION                                                                                                                                                                                                                                                                                                                                                                                                                                                                                                                                                                                                                                                                                                                                                                                                                                                                                                                                                                                                                                                                                                                                                                                                                                                                                                                                                                                                                                                                                                                                                                                                                                                                                                                                                                                                                                                                                                                                                                                                                                                                                                                                                                                  | SIONS TAKE                    | KE PRECEDE                  | ENCE TO SCALE. ALL                                                                                                    | DIMENSIONS INDICATED                                                                                                                                                                               | D, UNLESS NOTED OTHERV | VISE, REFER TO UNFINISHED | O STRUCTURA | L WORK - NC |   | ALTERATIONS & ADDITION | B.L. 3907<br>WEB SIT<br>EMAIL: w<br>S JOB No                                   | 76<br>E: www.moo<br>vebuild@mo<br>DATE |
|                                                                                                                                                                                                                                                                                                                                                                                                                                                                                                                                                                                                                                                                                                                                                                                                                                                                                                                                                                                                                                                                                                                                                                                                                                                                                                                                                                                                                                                                                                                                                                                                                                                                                                                                                                                                                                                                                                                                                                                                                                                                                                                                                                                                                                                                                                                                                                                  |                               |                             |                                                                                                                       | ADDRESS:                                                                                                                                                                                           |                        |                           | CLIENT:     |             | N |                        |                                                                                | DRAWI                                  |

| ENS                   |    | ум                       | UNDERGROUND CON<br>TO POWER POLE Q |           |  |
|-----------------------|----|--------------------------|------------------------------------|-----------|--|
| TION                  | S. |                          |                                    |           |  |
| DATE<br><b>8.11.2</b> | 21 | JOB No.<br><b>211275</b> | REVISION<br>A                      | PAGE<br>3 |  |