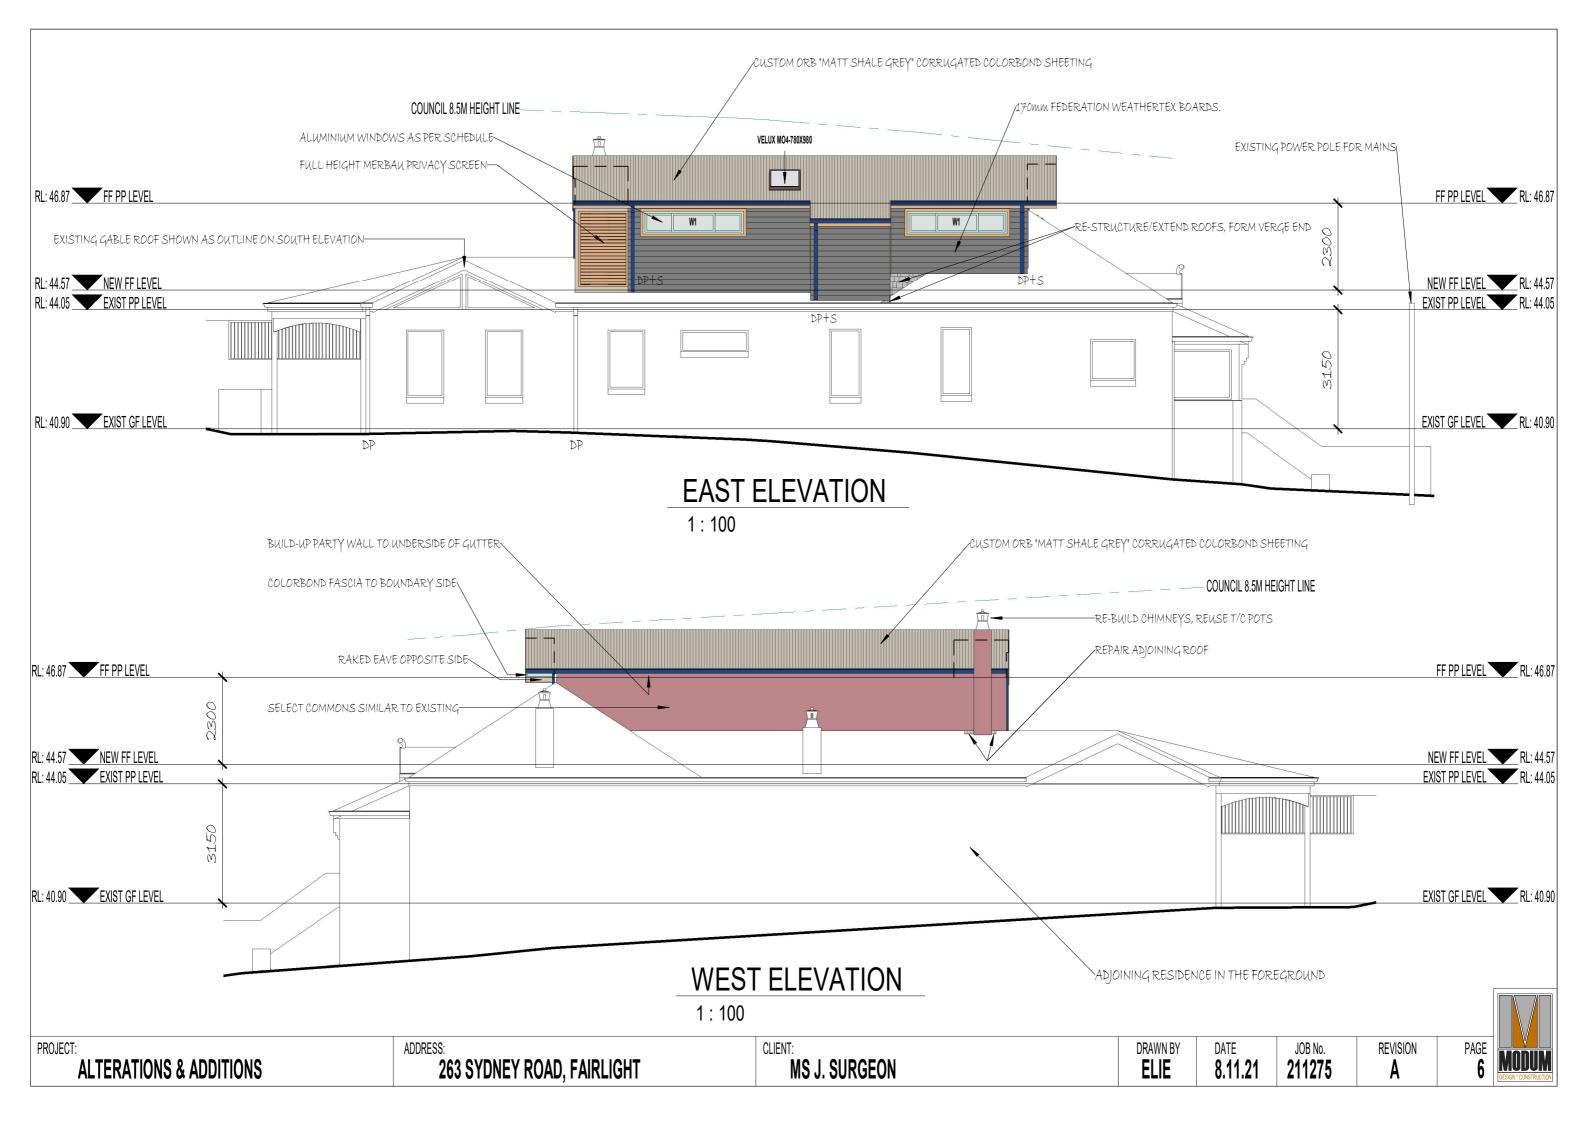

| PROJECT:                           | ADDRESS:                   | CLIENT:                               | DRAWN BY |
|------------------------------------|----------------------------|---------------------------------------|----------|
| <b>ALTERATIONS &amp; ADDITIONS</b> | 263 SYDNEY ROAD, FAIRLIGHT | MS J. SURGEON                         | ELIE     |
|                                    |                            | · · · · · · · · · · · · · · · · · · · |          |