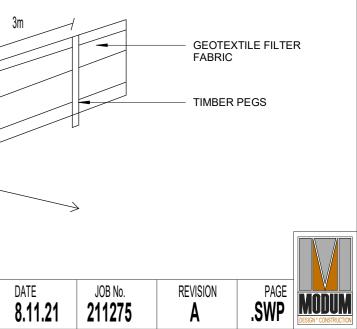

- MAINTAIN THE ABOVE DURING THE COURSE OF CONSTRUCTION, AND CLEAR THE 'SEDIMENT' TRAP AFTER EACH STORM.

- 'SEDIMENT TRAP' - 500mmx500mm WIDE x 300mm DEEP PIT, LOCATED AT THE LOWEST POINT TO TRAP SEDIMENT.

- 'WASH-OUT AREA' - 1 TOOLS AND EQUIPMENT

6m

DIRECTION OF FLOW

- 'SEDIMENT FENCE' - PROVIDE 'SEDIMENT FENCE' ON DOWNSLOPE BOUNDARY AS SHOWN ON PLAN. FABRIC TO BE BURIED BELOW GROUND AT LOWER EDGE.

1:200

PROJECT: ALTERATIONS & ADDITIONS