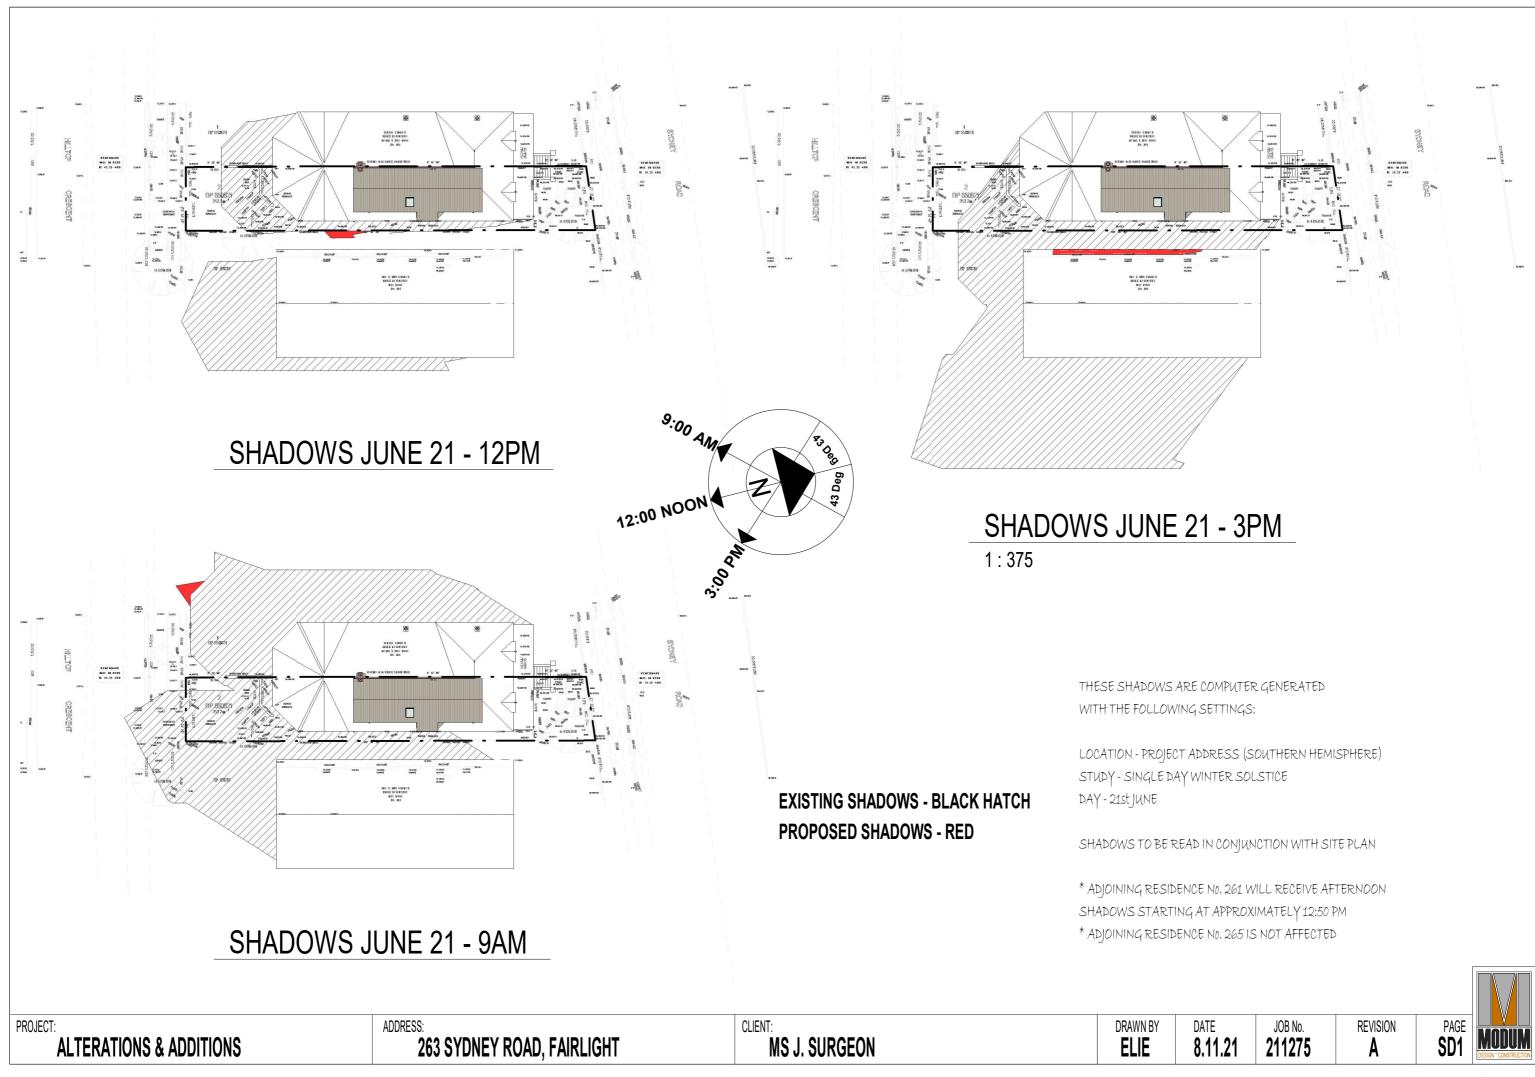

|--|

- 'WASH-OUT AREA' - 1800mmx1800mm ALLOCATED FOR THE WASHING OF

| date<br><b>8.11.21</b> | JOB No. <b>211275</b> | REVISION<br>A | PAGE<br>SD1 | MODUM |
|------------------------|-----------------------|---------------|-------------|-------|