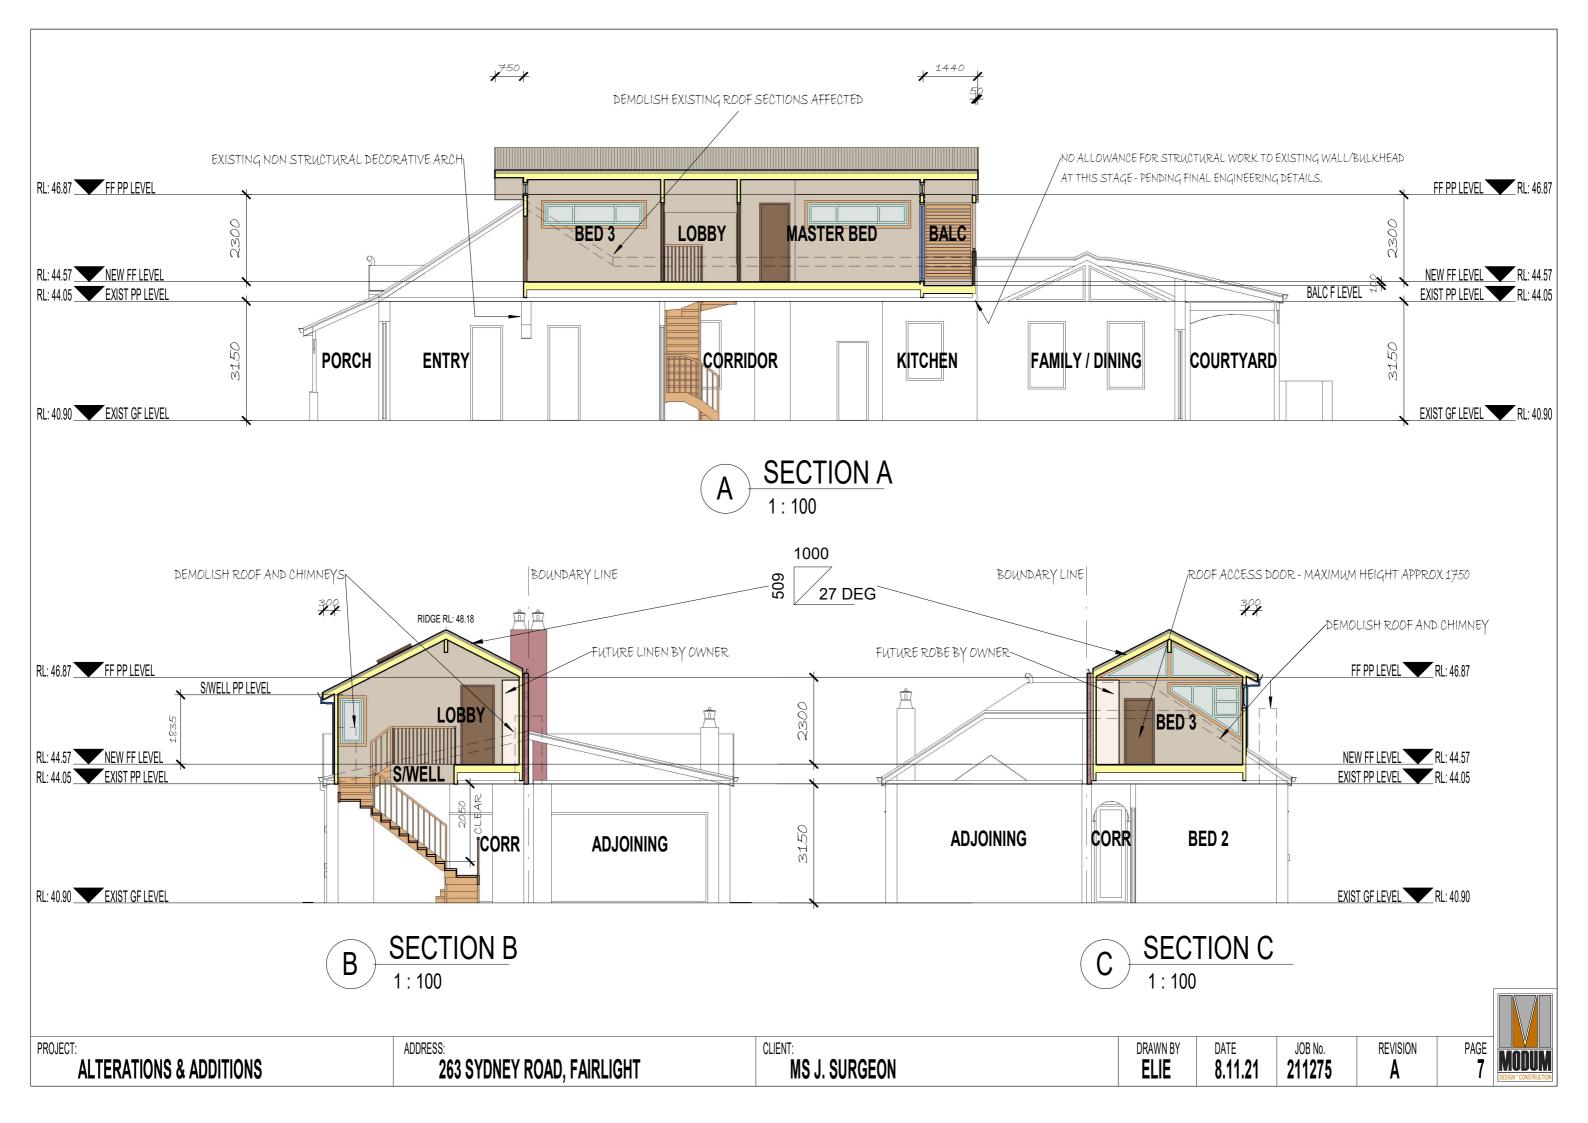

| PROJECT:                           | ADDRESS:                   | CLIENT:                               | DRAWN BY |
|------------------------------------|----------------------------|---------------------------------------|----------|
| <b>ALTERATIONS &amp; ADDITIONS</b> | 263 SYDNEY ROAD, FAIRLIGHT | MS J. SURGEON                         | ELIE     |
|                                    |                            | · · · · · · · · · · · · · · · · · · · |          |