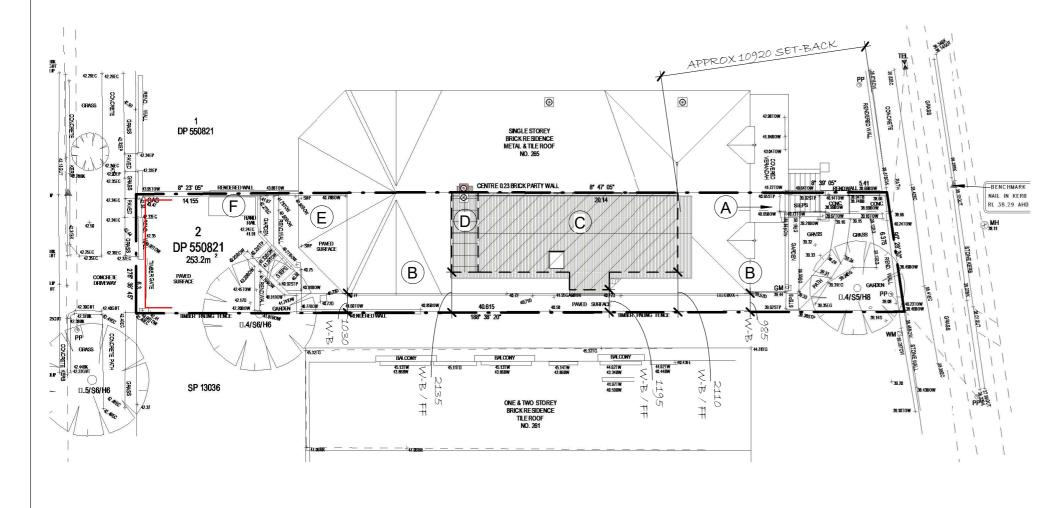

| ENS                   |    | ум                       | UNDERGROUND CON<br>TO POWER POLE Q |           |  |
|-----------------------|----|--------------------------|------------------------------------|-----------|--|
| TION                  | S. |                          |                                    |           |  |
| DATE<br><b>8.11.2</b> | 21 | JOB No.<br><b>211275</b> | REVISION<br>A                      | PAGE<br>3 |  |

REVISION A

PAGE Δ

| PROJECT:                | ADDRESS:                   | CLIENT:       | DRAWN BY |
|-------------------------|----------------------------|---------------|----------|
| ALTERATIONS & ADDITIONS | 263 SYDNEY ROAD, FAIRLIGHT | MS J. SURGEON |          |

5

DATE 8.11.21

| TAG                                    | QUANTITY                                                                                         | OPENIN<br>MODEL HEIGH                                                                                                                                    | G OPENING<br>WIDTH     | 1                    | FRAME<br>WIDTH | OPENING<br>HEAD<br>HEIGHT   | FRAME<br>HEAD<br>HEIGHT       | FRAME<br>SILL<br>HEIGHT | FLYSCF      | REENS                                                                         | COMMENTS                                                                                                                                                                  |
|----------------------------------------|--------------------------------------------------------------------------------------------------|----------------------------------------------------------------------------------------------------------------------------------------------------------|------------------------|----------------------|----------------|-----------------------------|-------------------------------|-------------------------|-------------|-------------------------------------------------------------------------------|---------------------------------------------------------------------------------------------------------------------------------------------------------------------------|
| 01                                     | 1                                                                                                | ABD 2133 SPECIAL 2120                                                                                                                                    | 3400                   | 2100                 | 3380           | 2120                        | 2100                          | 0                       | YES - ALU   | MINIUM                                                                        |                                                                                                                                                                           |
| Gran                                   | total: 1                                                                                         |                                                                                                                                                          |                        |                      |                |                             |                               |                         |             |                                                                               |                                                                                                                                                                           |
|                                        |                                                                                                  |                                                                                                                                                          |                        |                      | SWI            | · \                         | SWING/SLIDE SWING/SLIDE       | E SWING/SLIDE           |             |                                                                               |                                                                                                                                                                           |
|                                        |                                                                                                  |                                                                                                                                                          |                        |                      |                |                             | D1<br>1 : 50                  |                         |             |                                                                               |                                                                                                                                                                           |
|                                        | WINDOW SC                                                                                        | CHEDULE - ALL WINDOWS LI                                                                                                                                 | Sted as vie            |                      |                |                             |                               |                         |             | ENINGS IN ACCOR<br>& ELEVATIONS                                               | DANCE WITH B.C.A. VOLUME TWO, CLAUSE                                                                                                                                      |
|                                        |                                                                                                  |                                                                                                                                                          | OPENING                |                      | G FRAM         | E FRAME                     | OPENING<br>HEAD               | HEAD                    |             |                                                                               |                                                                                                                                                                           |
| 'AG                                    | QUANTITY                                                                                         | MODEL                                                                                                                                                    | HEIGHT                 | WIDTH                | HEIGH          | T WIDTH                     | HEIGHT                        | HEIGH                   | F HEIGHT    | FLYSCREENS                                                                    | COMMENTS                                                                                                                                                                  |
|                                        |                                                                                                  |                                                                                                                                                          | HEIGHT                 | WIDTH                |                |                             |                               |                         |             |                                                                               |                                                                                                                                                                           |
| /1                                     | 2                                                                                                | MODEL<br>ASW 0626<br>AAW 1206                                                                                                                            |                        |                      | 600<br>1200    | <b>WIDTH</b><br>2650<br>610 | <b>HEIGHT</b><br>2165<br>1815 | 2100<br>1750            | 1500<br>550 | FLYSCREENS<br>YES - ALUMINIUM<br>YES - ALUMINIUM                              |                                                                                                                                                                           |
| /1<br>/2<br>/3                         | 2<br>2<br>1                                                                                      | ASW 0626<br>AAW 1206<br>ADH FIXED SPECIAL                                                                                                                | <b>HEIGHT</b><br>665   | <b>WIDTH</b><br>2705 | 600            | 2650                        | 2165                          | 2100                    | 1500        | YES - ALUMINIUM<br>YES - ALUMINIUM<br>YES - ALUMINIUM                         | LOW-E GLAZING<br>MEASURE ON SITE PRIOR TO MANUFACTUI                                                                                                                      |
| V1<br>V2<br>V3<br>V4                   | 2<br>2<br>1<br>1                                                                                 | ASW 0626<br>AAW 1206<br>ADH FIXED SPECIAL<br>AFW SPECIAL - FRONT LEFT                                                                                    | HEIGHT<br>665<br>1265  | <b>WIDTH</b><br>2705 | 600            | 2650                        | 2165                          | 2100                    | 1500        | YES - ALUMINIUM<br>YES - ALUMINIUM<br>YES - ALUMINIUM<br>NO                   | LOW-E GLAZING<br>MEASURE ON SITE PRIOR TO MANUFACTUR<br>MEASURE ON SITE PRIOR TO MANUFACTUR                                                                               |
| V1<br>V2<br>V3<br>V4<br>V5             | 2<br>2<br>1<br>1<br>1                                                                            | ASW 0626<br>AAW 1206<br>ADH FIXED SPECIAL<br>AFW SPECIAL - FRONT LEFT<br>AFW SPECIAL - FRONT RIGH                                                        | HEIGHT<br>665<br>1265  | <b>WIDTH</b><br>2705 | 600            | 2650                        | 2165                          | 2100                    | 1500        | YES - ALUMINIUM<br>YES - ALUMINIUM<br>YES - ALUMINIUM<br>NO<br>NO             | LOW-E GLAZING<br>MEASURE ON SITE PRIOR TO MANUFACTUR<br>MEASURE ON SITE PRIOR TO MANUFACTUR<br>MEASURE ON SITE PRIOR TO MANUFACTUR                                        |
| N1<br>N2<br>N3<br>N4<br>N5<br>N6       | 2<br>2<br>1<br>1<br>1<br>1<br>1                                                                  | ASW 0626<br>AAW 1206<br>ADH FIXED SPECIAL<br>AFW SPECIAL - FRONT LEFT                                                                                    | HEIGHT<br>665<br>1265  | <b>WIDTH</b><br>2705 | 600            | 2650                        | 2165                          | 2100                    | 1500        | YES - ALUMINIUM<br>YES - ALUMINIUM<br>YES - ALUMINIUM<br>NO<br>NO             |                                                                                                                                                                           |
| W1<br>W2<br>W3<br>W4<br>W5<br>W6<br>W7 | 2<br>2<br>1<br>1<br>1<br>1<br>1                                                                  | ASW 0626<br>AAW 1206<br>ADH FIXED SPECIAL<br>AFW SPECIAL - FRONT LEFT<br>AFW SPECIAL - FRONT RIGH<br>AFW SPECIAL - REAR LEFT                             | HEIGHT<br>665<br>1265  | <b>WIDTH</b><br>2705 | 600            | 2650                        | 2165                          | 2100                    | 1500        | YES - ALUMINIUM<br>YES - ALUMINIUM<br>YES - ALUMINIUM<br>NO<br>NO             | LOW-E GLAZING<br>MEASURE ON SITE PRIOR TO MANUFACTUR<br>MEASURE ON SITE PRIOR TO MANUFACTUR<br>MEASURE ON SITE PRIOR TO MANUFACTUR<br>MEASURE ON SITE PRIOR TO MANUFACTUR |
| N1<br>N2<br>N3<br>N4<br>N5<br>N6<br>N7 | 2<br>2<br>1<br>1<br>1<br>1<br>1<br>1<br>1                                                        | ASW 0626<br>AAW 1206<br>ADH FIXED SPECIAL<br>AFW SPECIAL - FRONT LEFT<br>AFW SPECIAL - FRONT RIGH<br>AFW SPECIAL - REAR LEFT                             | HEIGHT<br>665<br>1265  | <b>WIDTH</b><br>2705 | 600 1200       | 2650                        | 2165                          | 2100                    | 1500        | YES - ALUMINIUM<br>YES - ALUMINIUM<br>YES - ALUMINIUM<br>NO<br>NO             | LOW-E GLAZING<br>MEASURE ON SITE PRIOR TO MANUFACTUR<br>MEASURE ON SITE PRIOR TO MANUFACTUR<br>MEASURE ON SITE PRIOR TO MANUFACTUR<br>MEASURE ON SITE PRIOR TO MANUFACTUR |
| V1<br>V2<br>V3<br>V4<br>V5<br>V6<br>V7 | 2<br>2<br>1<br>1<br>1<br>1<br>1<br>1<br>1<br>1<br>1<br>1<br>1<br>1<br>1<br>1<br>1<br>1<br>1<br>1 | ASW 0626<br>AAW 1206<br>ADH FIXED SPECIAL<br>AFW SPECIAL - FRONT LEFT<br>AFW SPECIAL - FRONT RIGH<br>AFW SPECIAL - REAR LEFT<br>AFW SPECIAL - REAR RIGHT | HEIGHT<br>665 1265<br> | <b>WIDTH</b><br>2705 | 600<br>1200    | 2650 610                    | 2165                          | 2100                    |             | YES - ALUMINIUM<br>YES - ALUMINIUM<br>YES - ALUMINIUM<br>NO<br>NO<br>NO<br>NO | LOW-E GLAZING<br>MEASURE ON SITE PRIOR TO MANUFACTU<br>MEASURE ON SITE PRIOR TO MANUFACTU<br>MEASURE ON SITE PRIOR TO MANUFACTU<br>MEASURE ON SITE PRIOR TO MANUFACTU     |