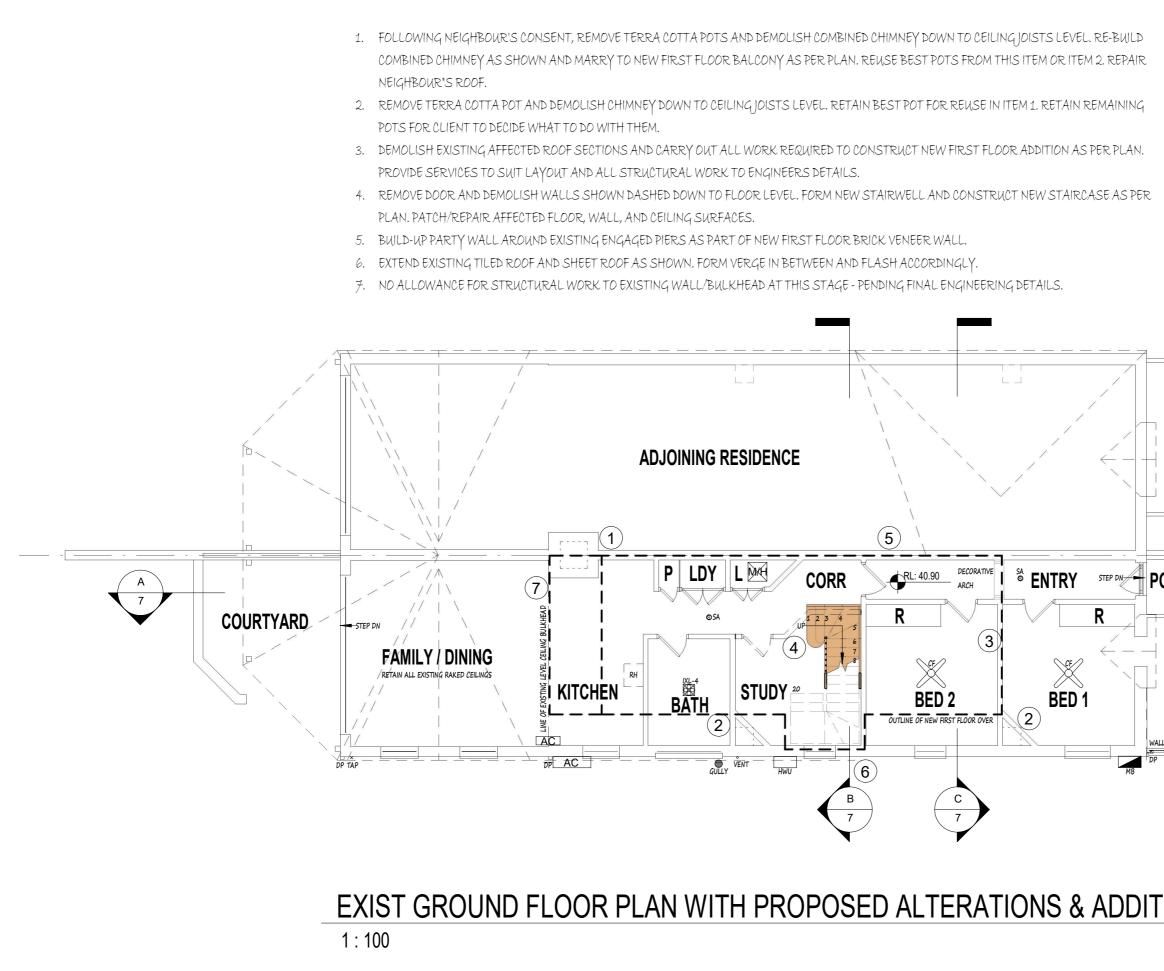

| PROJECT:                           | ADDRESS:                   | CLIENT:                               | DRAWN BY |
|------------------------------------|----------------------------|---------------------------------------|----------|
| <b>ALTERATIONS &amp; ADDITIONS</b> | 263 SYDNEY ROAD, FAIRLIGHT | MS J. SURGEON                         | ELIE     |
|                                    |                            | · · · · · · · · · · · · · · · · · · · |          |