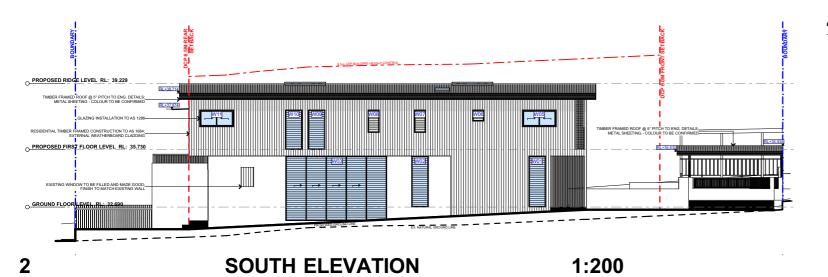

**EAST ELEVATION - CARPORT** 

PROPOSED FIRST FLOOR LEVEL RL: 35.730

1:200 **WEST ELEVATION** 3

| <u></u> | ACTION PLANS                                                                    |  |
|---------|---------------------------------------------------------------------------------|--|
|         | m: 0426 957 518<br>e:operations@actionplans.com.au<br>w: www.actionplans.com.au |  |