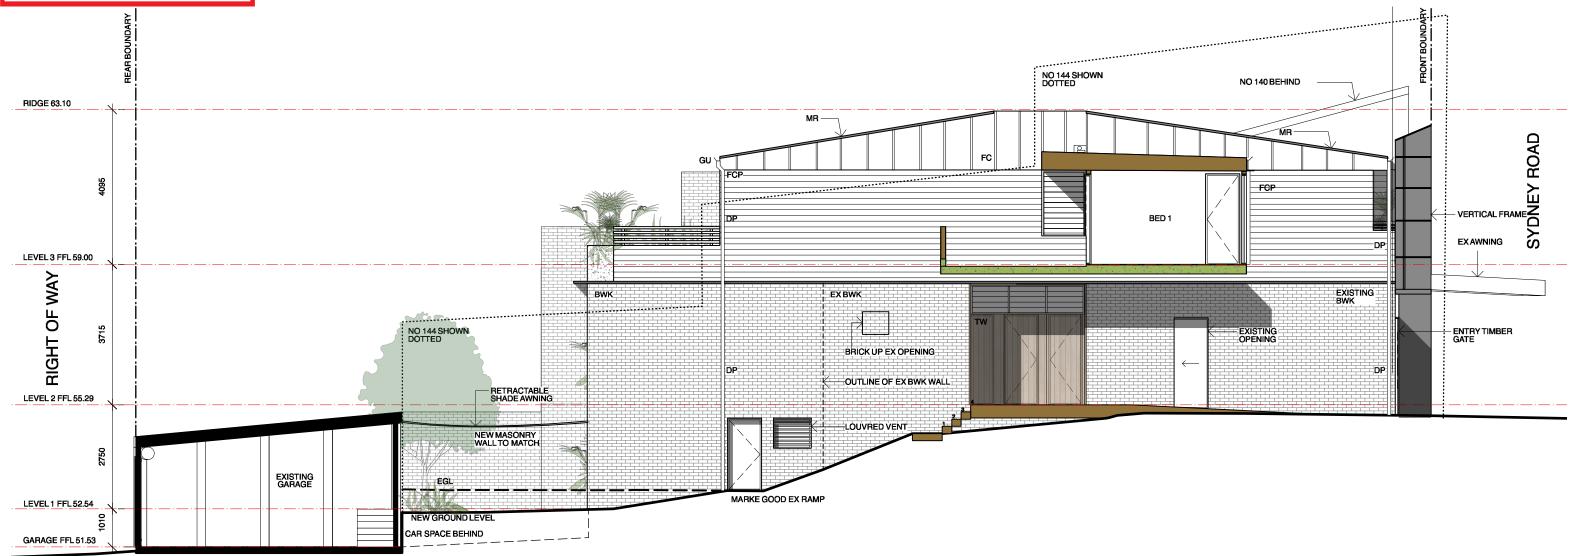

| Watersh<br>Design | architecture<br>interiors<br>landscapes |
|-------------------|-----------------------------------------|
|                   |                                         |

| CLIENT  | Louise Lamrock &<br>Martin Dunn | ADDRESS | 142 Sydney Road,<br>Fairlight  | JOB NO  | 13010 | DRAWING NO |  |
|---------|---------------------------------|---------|--------------------------------|---------|-------|------------|--|
|         |                                 |         | · ·                            | DRAWN   | JK    | DA09       |  |
| PROJECT | Alterations & Additions         | TITLE   | South Elevation<br>Sydney Road | CHECKED | MK    | ISSUE      |  |
|         |                                 |         | • •                            | SCALE   | 1:100 | J          |  |