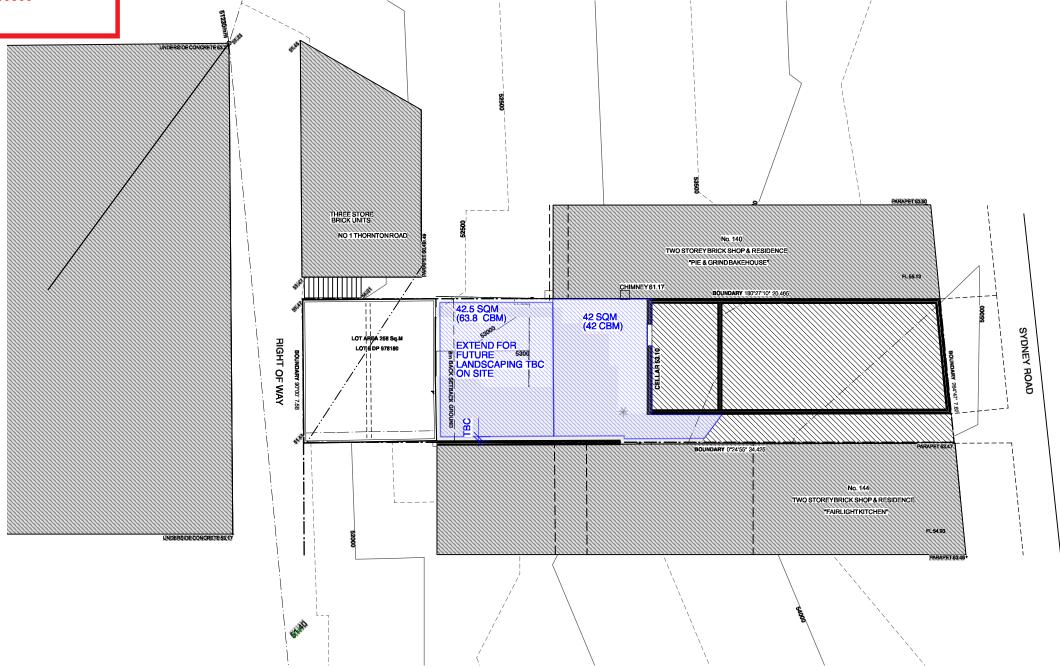

| warun bunn              |  |
|-------------------------|--|
|                         |  |
|                         |  |
| Alterations & Additions |  |

ADDRESS 142 Sydney Road, Fairlight TITLE **Excavation & Fill Plan** 

**LEGEND** 

**EXCAVATION** 84.5 SQM (105 CBM) EXTEND TBC ON SITE

FILL N/A

|     | JOB NO  | 13010 |
|-----|---------|-------|
|     | DRAWN   | JK    |
| lan | CHECKED | MK    |

SCALE

1:200

DRAWING NO **DA14** ISSUE