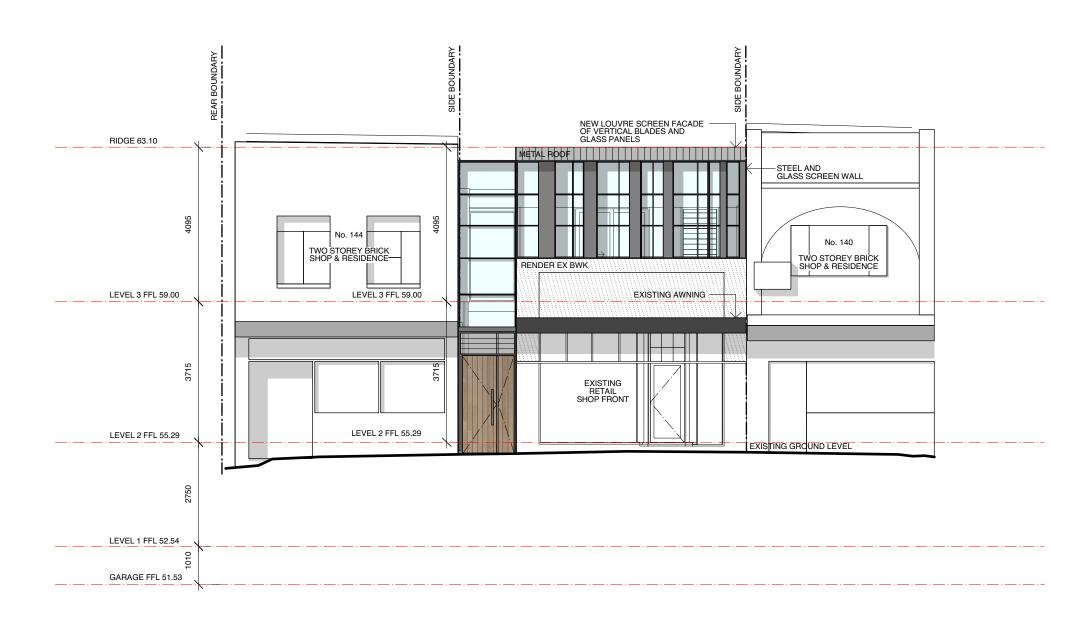

| Watersh<br>Design | architecture<br>interiors<br>landscapes |
|-------------------|-----------------------------------------|
|                   |                                         |

| CLIENT  | Louise Lamrock &<br>Martin Dunn | ADDRESS | 142 Sydney Road,<br>Fairlight  | JOB NO  | 13010 | DRAWING NO |  |
|---------|---------------------------------|---------|--------------------------------|---------|-------|------------|--|
|         |                                 |         | · ·                            | DRAWN   | JK    | DA09       |  |
| PROJECT | Alterations & Additions         | TITLE   | South Elevation<br>Sydney Road | CHECKED | MK    | ISSUE      |  |
|         |                                 |         | • •                            | SCALE   | 1:100 | J          |  |