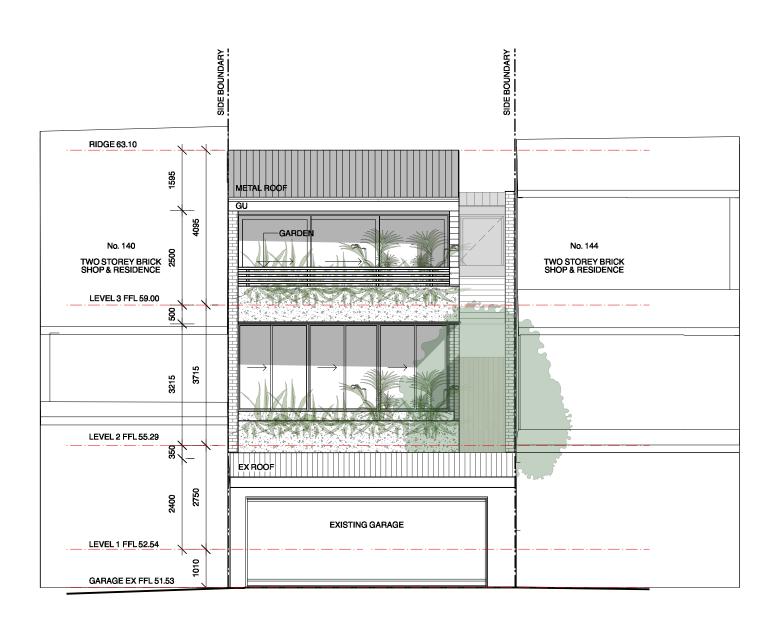

H ISSUE FOR INFORMATION

I ISSUE FOR INFORMATION

J ISSUE FOR DA

TE 02.19 02.19 25.03.19 02.05.19 07.05.19

13.05.19

interiors landscapes

| CLIENT  | Louise Lamrock &<br>Martin Dunn | ADDRESS | 142 Sydney Road,<br>Fairlight            | JOB NO  | 13010 | DRAWING NO  |
|---------|---------------------------------|---------|------------------------------------------|---------|-------|-------------|
|         |                                 |         | J                                        | DRAWN   | JK    | <b>DA12</b> |
| PROJECT | Alterations & Additions         | TITLE   | West Elevation /<br>Section Side Passage | CHECKED | MK    | ISSUE       |
|         |                                 |         | oection olde rassage                     | SCALE   | 1:100 | J           |