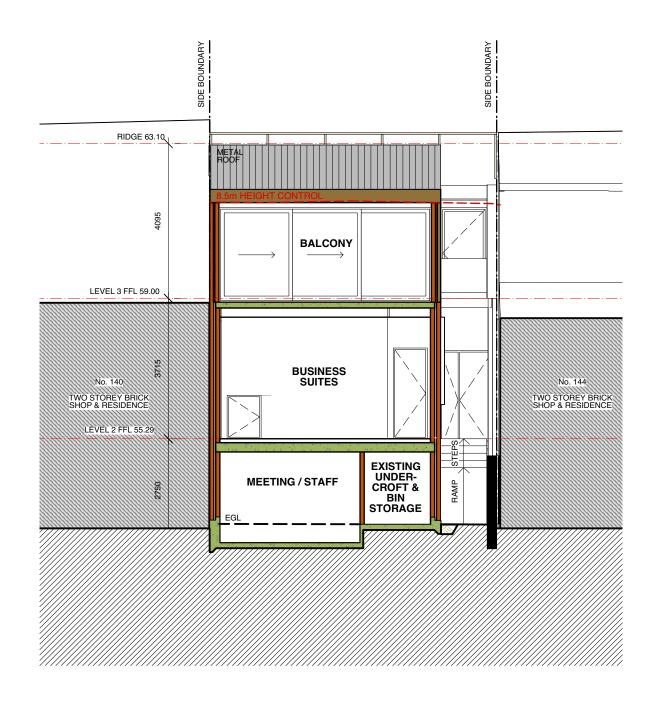

| CLIENT  | Louise Lamrock & Martin Dunn | ADDRESS | 142 Sydney Road,<br>Fairlight | JOB NO  | 13010 | DRAWING NO |  |
|---------|------------------------------|---------|-------------------------------|---------|-------|------------|--|
|         |                              |         | 3                             | DRAWN   | JK    | DA08       |  |
| PROJECT | Alterations & Additions      | TITLE   | Section BB                    | CHECKED | MK    | ISSUE      |  |
|         |                              |         |                               | SCALE   | 1:100 | J          |  |