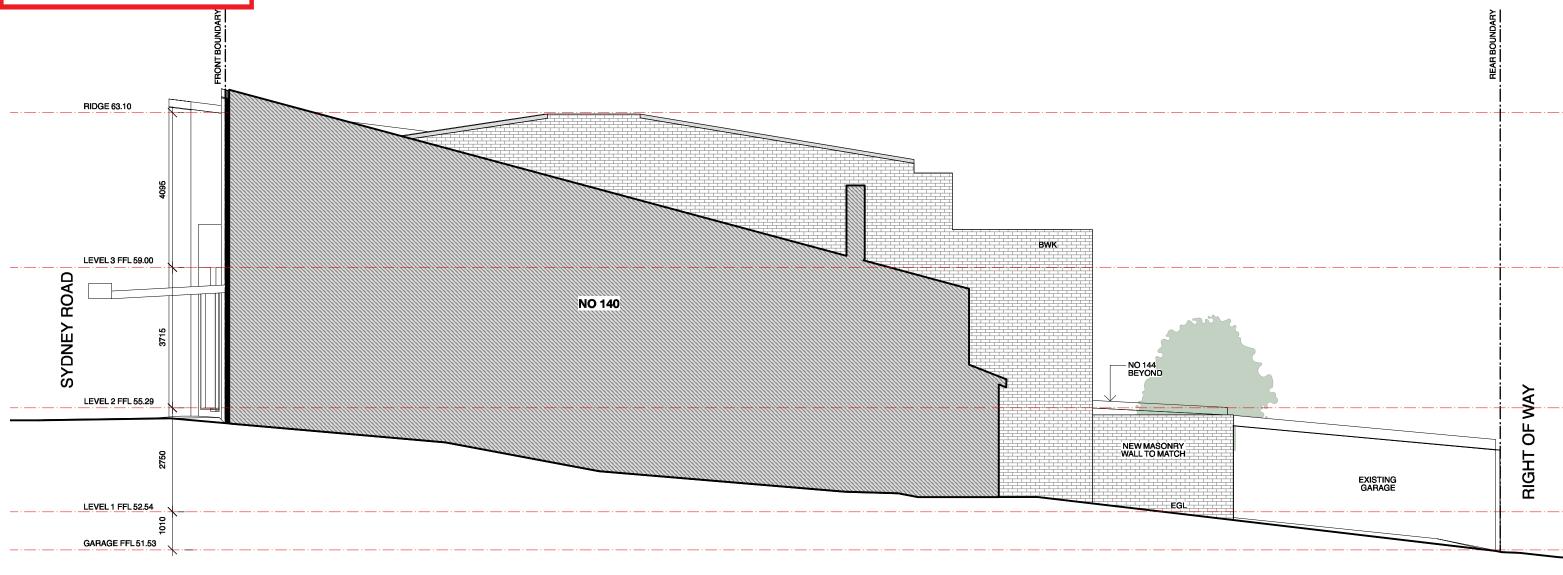

| CLIENT  | Louise Lamrock & Martin Dunn | ADDRESS | 142 Sydney Road,<br>Fairlight | JOB NO  | 13010 | DRAWING NO |  |
|---------|------------------------------|---------|-------------------------------|---------|-------|------------|--|
|         |                              |         | 3                             | DRAWN   | JK    | DA08       |  |
| PROJECT | Alterations & Additions      | TITLE   | Section BB                    | CHECKED | MK    | ISSUE      |  |
|         |                              |         |                               | SCALE   | 1:100 | J          |  |