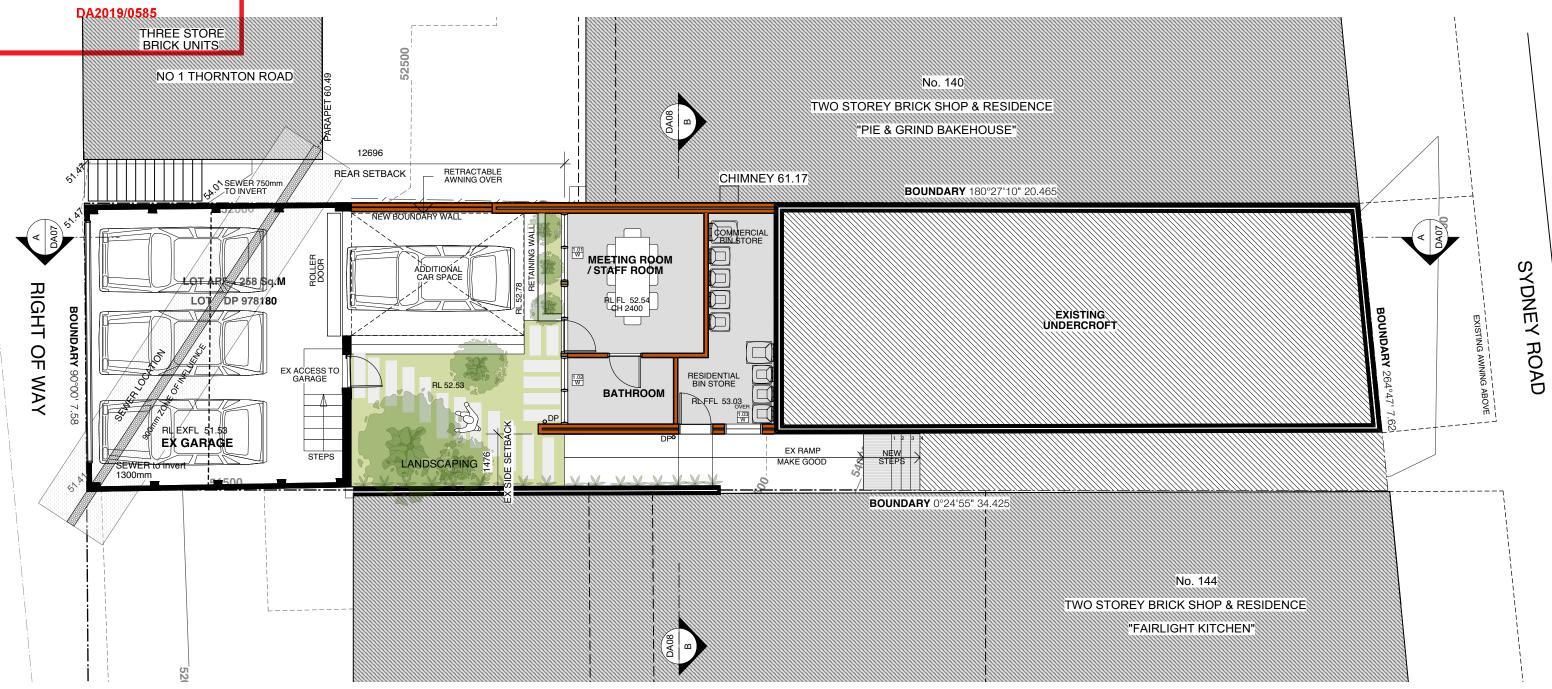

| CLIENT | Louise Lam<br>Martin Duni |
|--------|---------------------------|
|        |                           |

nrock &

Alterations & Additions

ADDRESS 142 Sydney Road, Fairlight TITLE

Floor Plan

DRAWING NO JOB NO 13010 **DA05** JK DRAWN CHECKED MK ISSUE Lower Ground OPT 2

1:100

SCALE

THIS PLAN IS TO BE READ IN **CONJUNCTION WITH** THE CONDITIONS OF DEVELOPMENT CONSENT

DA2019/0585