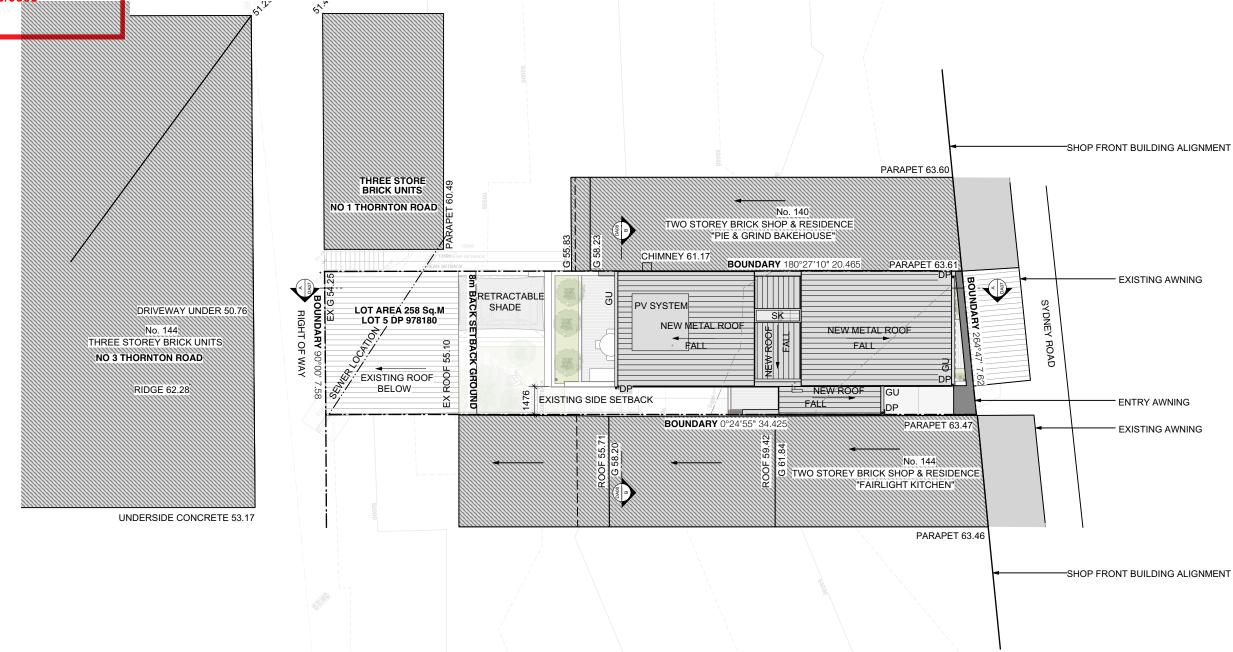

| true horth |  |
|------------|--|
|            |  |

| CLIENT  | Louise Lamrock &<br>Martin Dunn |
|---------|---------------------------------|
| PROJECT | Alterations & Additions         |

| ADDRESS | 142 Sydney Road,<br>Fairlight |
|---------|-------------------------------|
| TITLE   | Site & Roof Plan              |