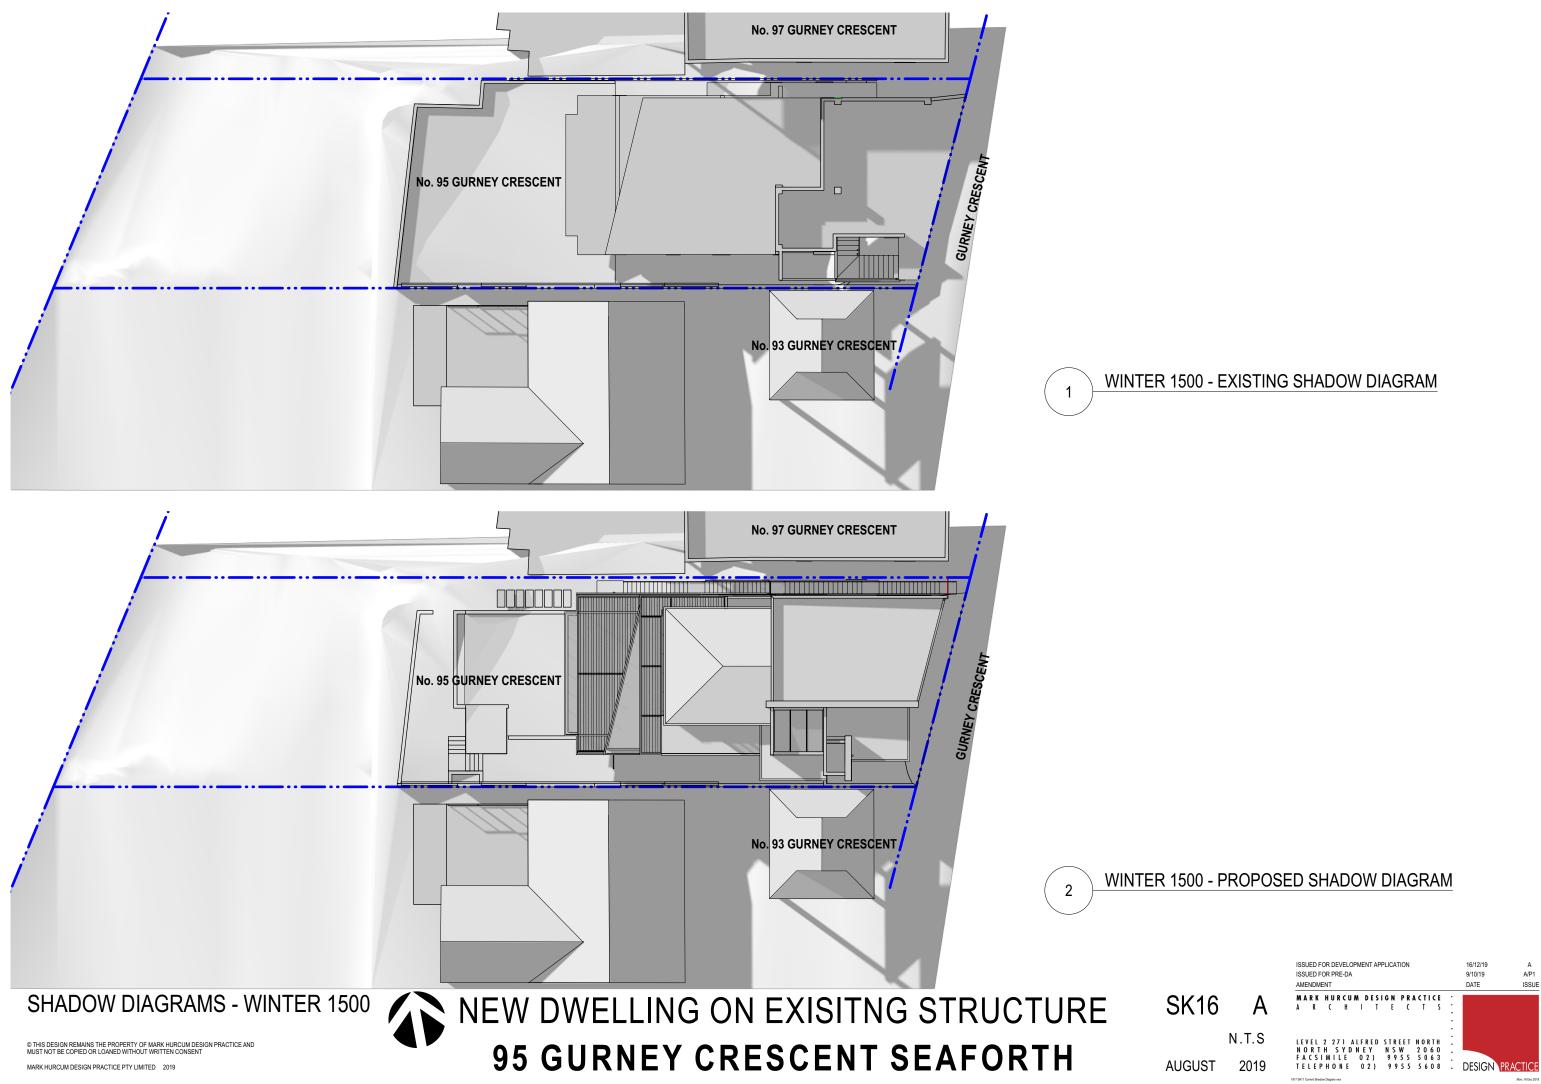

SHADOW DIAGRAM - WINTER 1200

SHADOW DIAGRAM - WINTER 1500

SHADOW DIAGRAM - EQUINOX 0900

SHADOW DIAGRAM - EQUINOX 1200

SHADOW DIAGRAM - EQUINOX 1500

EAST AND NORTH ELEVATION

SOUTH ELEVATION - ENVELOPE

GAS INSTANTANEOUS 6 STARS **3-PHASE AIRCONTIONING** ENERGY RATING: EER 3.0 - 3.5 3-PHASE AIRCONTIONING ENERGY RATING: EER 3.0 - 3.5