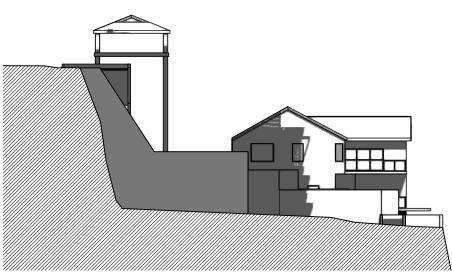

# SHADOW ELEVATIONS - 93 GURNEY IN NEW DWELLING ON EXISITING STRUCTURE **95 GURNEY CRESCENT SEAFORTH**

WINTER 1500 - EXISTING SHADOW DIAGRAM 5

AUGUST 2019

ISSUED FOR DEVELOPMENT APPLICATION

Mon, 16 Dec 2019