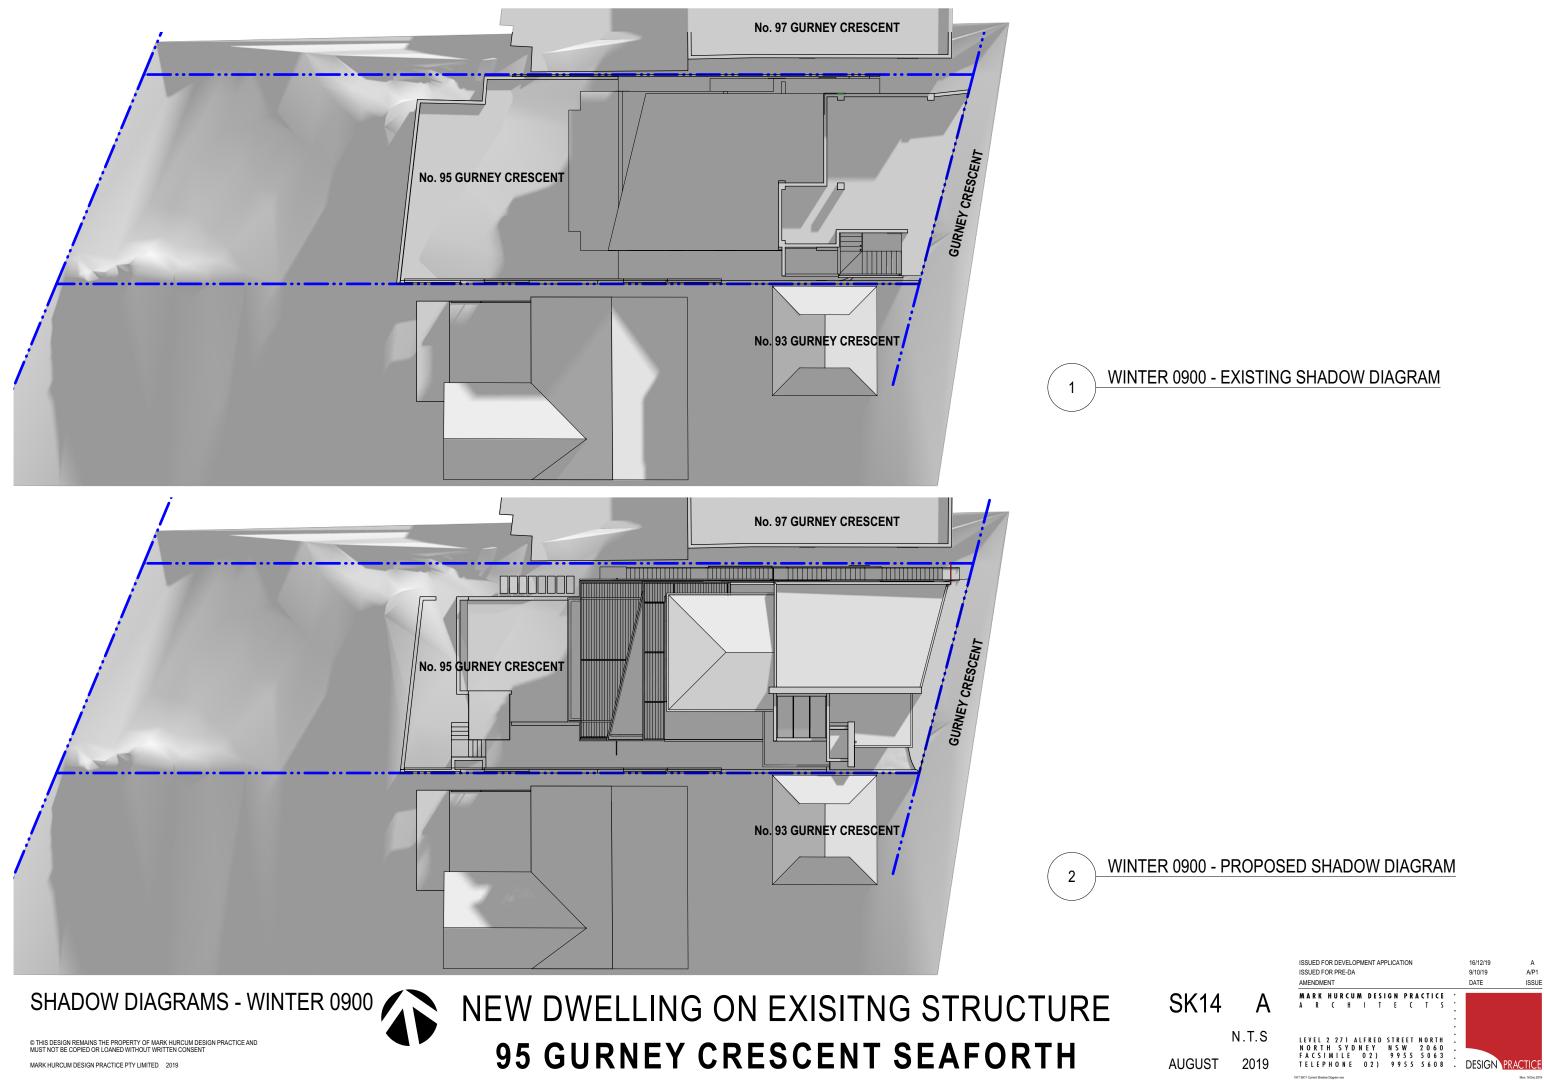

# SHADOW ELEVATIONS - 93 GURNEY IN NEW DWELLING ON EXISITING STRUCTURE **95 GURNEY CRESCENT SEAFORTH**

WINTER 1500 - EXISTING SHADOW DIAGRAM 5

AUGUST 2019

ISSUED FOR DEVELOPMENT APPLICATION

Mon, 16 Dec 2019