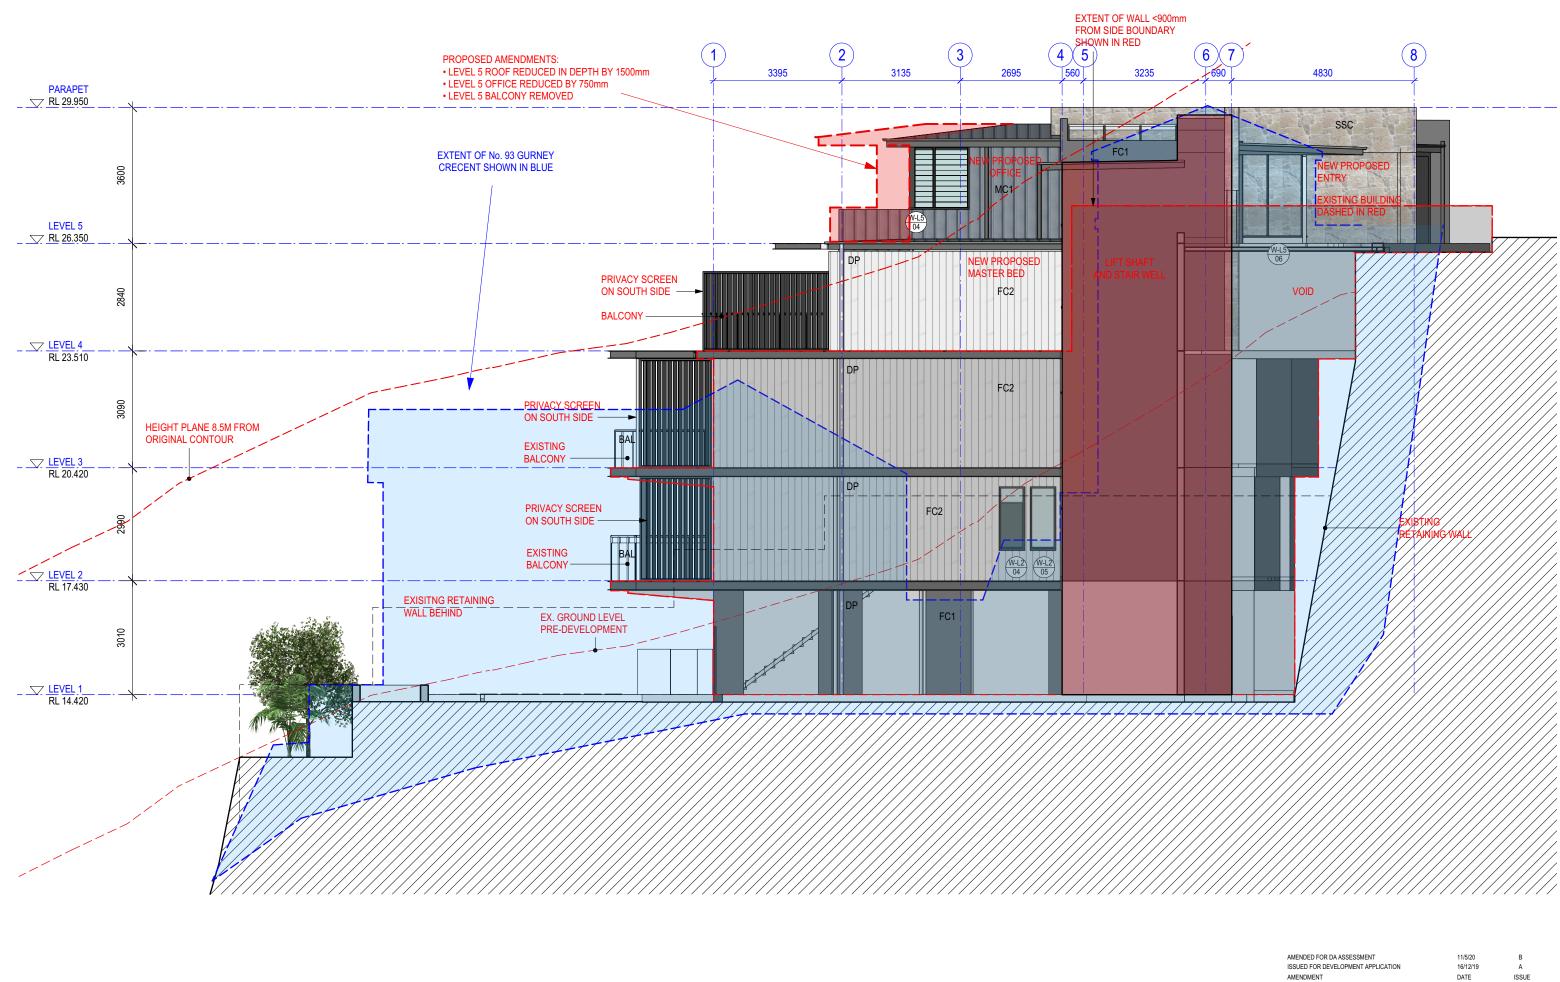

# NEW DWELLING ON EXISTING STRUCTURE **95 GURNEY CRESCENT SEAFORTH**

SK05

COLOUR : DARK GREY AWN1/PS1

NEW PRIVACY SCR FOR BIN AREA

TRANSLUCENT GLAZING TO SIDE WINDOWS OFFICE PULLED BACK

BY 750mm

BALCONY DELETED. SIDE WINGS RETAINED FOR STRUCTURAL REQUIREMENT AND TO BLINKER" VIEWS DOWN FROM OFFICE

NEW PRIVACY SCREENS-

BALUSTRADE PULLED IN TO CREATE NON-TRAFFICABLE PORTION OF EXISTING CONCRETE TERRACE

**NEW PRIVACY SCREEN** 

BALUSTRADE PULLED IN TO CREATE NON-TRAFFICABLE PORTION OF **EXISTING CONCRETE TERRACE** 

BALUSTRADE REMAINS TO GIVE CCESS TO EXTERNAL STAIR