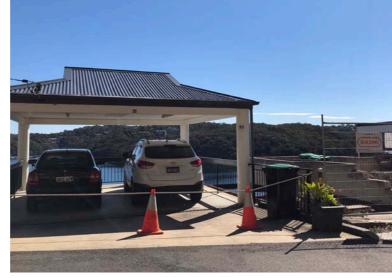

### PHOTOMONTAGE

© THIS DESIGN REMAINS THE PROPERTY OF MARK HURCUM DESIGN PRACTICE AND MUST NOT BE COPIED OR LOANED WITHOUT WRITTEN CONSENT MARK HURCUM DESIGN PRACTICE PTY LIMITED 2019

# NEW DWELLING ON EXISITNG STRUCTURE **95 GURNEY CRESCENT SEAFORTH**

SK13 A

NTS @ A3 Monday, 16 December 2019

AMENDMENT **MARK HURCUM DESIGN PRACTICE** A R C H I T E C T S LEVEL 2 271 ALFRED STREET NORTH NORTH SYDNEY NSW 2060 FACSIMULE 02) 9955 5063 TELEPHONE 02) 9955 5608 DESIGN PRACTICE