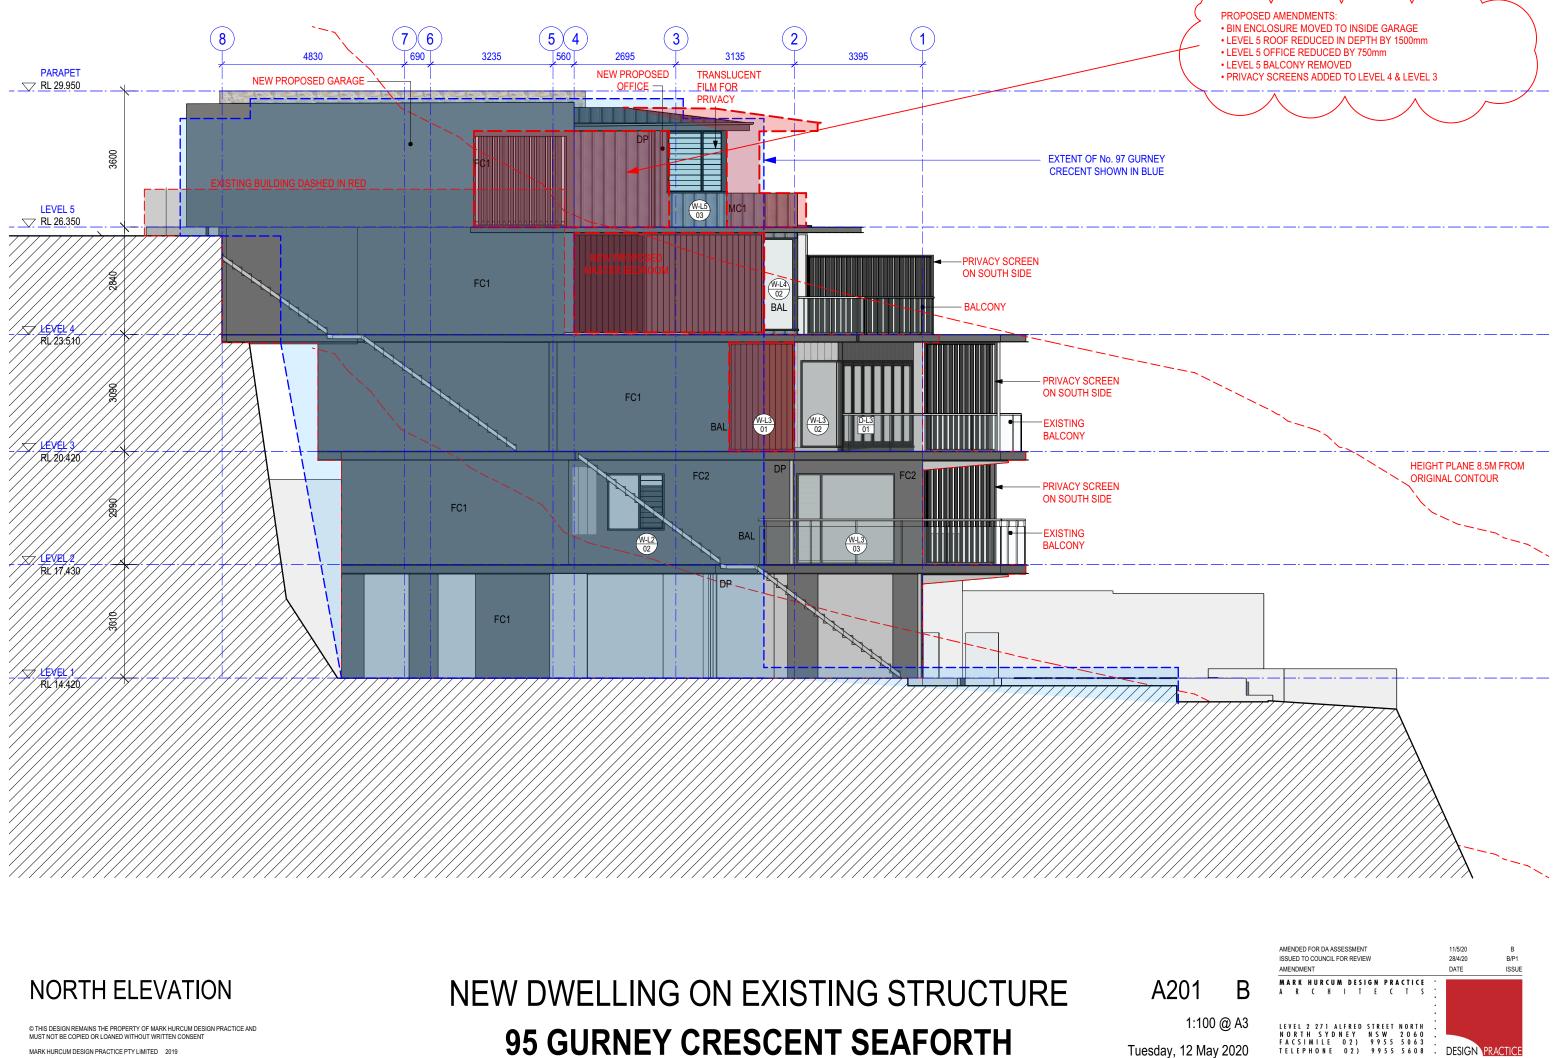

### NEW DWELLING ON EXISTING STRUCTURE A100 **95 GURNEY CRESCENT SEAFORTH**

MARK HURCUM DESIGN PRACTICE PTY LIMITED 2019

# NEW DWELLING ON EXISTING STRUCTURE **95 GURNEY CRESCENT SEAFORTH**

SK05

COLOUR : DARK GREY AWN1/PS1

NEW PRIVACY SCR FOR BIN AREA

TRANSLUCENT GLAZING TO SIDE WINDOWS OFFICE PULLED BACK

BY 750mm

BALCONY DELETED. SIDE WINGS RETAINED FOR STRUCTURAL REQUIREMENT AND TO BLINKER" VIEWS DOWN FROM OFFICE

NEW PRIVACY SCREENS-

BALUSTRADE PULLED IN TO CREATE NON-TRAFFICABLE PORTION OF EXISTING CONCRETE TERRACE

**NEW PRIVACY SCREEN** 

BALUSTRADE PULLED IN TO CREATE NON-TRAFFICABLE PORTION OF **EXISTING CONCRETE TERRACE** 

BALUSTRADE REMAINS TO GIVE CCESS TO EXTERNAL STAIR