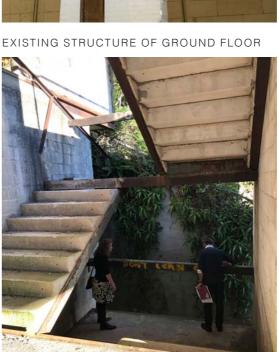

### PHOTO STUDY OF EXISTING BUILDING FABRIC

EXISTING SWIMMING POOL LEVEL

EXISTING BUILDING OF LOWER GROUND FLOOR

EXISTING STAIRS

EXISTING VIEW OF LOWER GROUND FLOOR

EXISTING BUILDING OF GROUND FLOOR