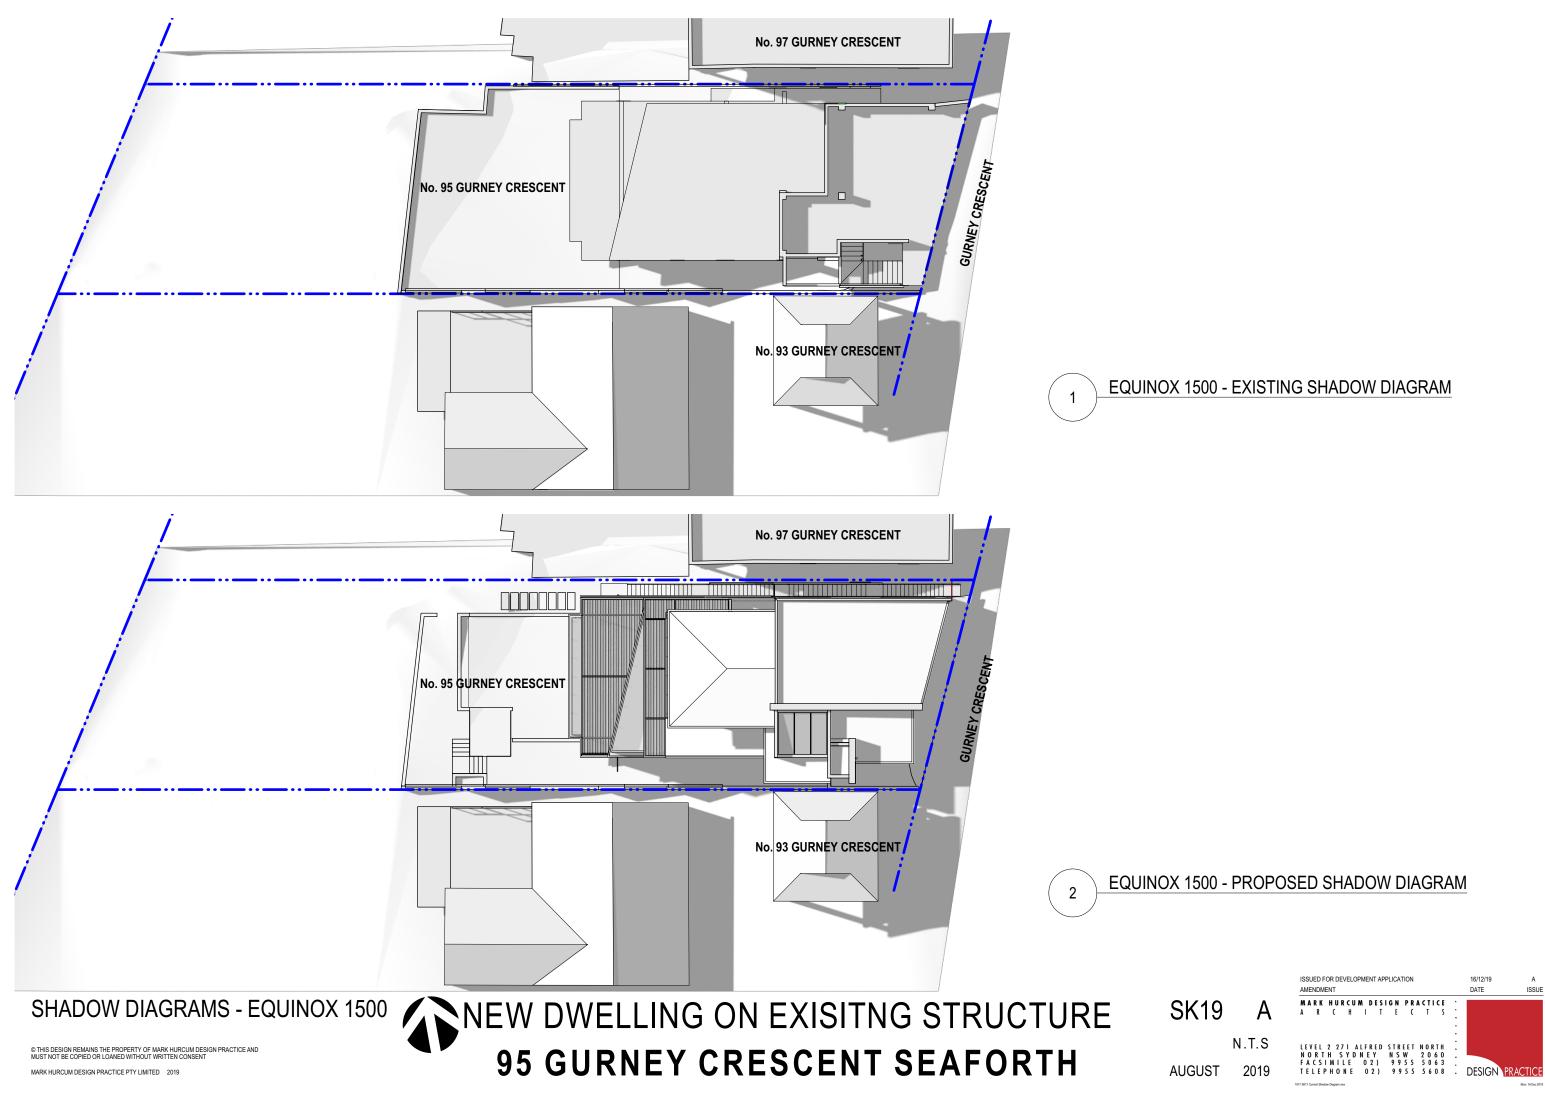

VIEW 3

VIEW 4

EXTERNAL FINISHES

FSR CALCULATION

TOS CALCULATION

PHOTOMONTAGE

SEDIMENT AND EROSION CONTROL PLAN

SHADOW DIAGRAM - WINTER 0900

SHADOW DIAGRAM - WINTER 1200

SHADOW DIAGRAM - WINTER 1500

SHADOW DIAGRAM - EQUINOX 0900

SHADOW DIAGRAM - EQUINOX 1200

SHADOW DIAGRAM - EQUINOX 1500

EAST AND NORTH ELEVATION

SOUTH ELEVATION - ENVELOPE

GAS INSTANTANEOUS 6 STARS **3-PHASE AIRCONTIONING** ENERGY RATING: EER 3.0 - 3.5 3-PHASE AIRCONTIONING ENERGY RATING: EER 3.0 - 3.5