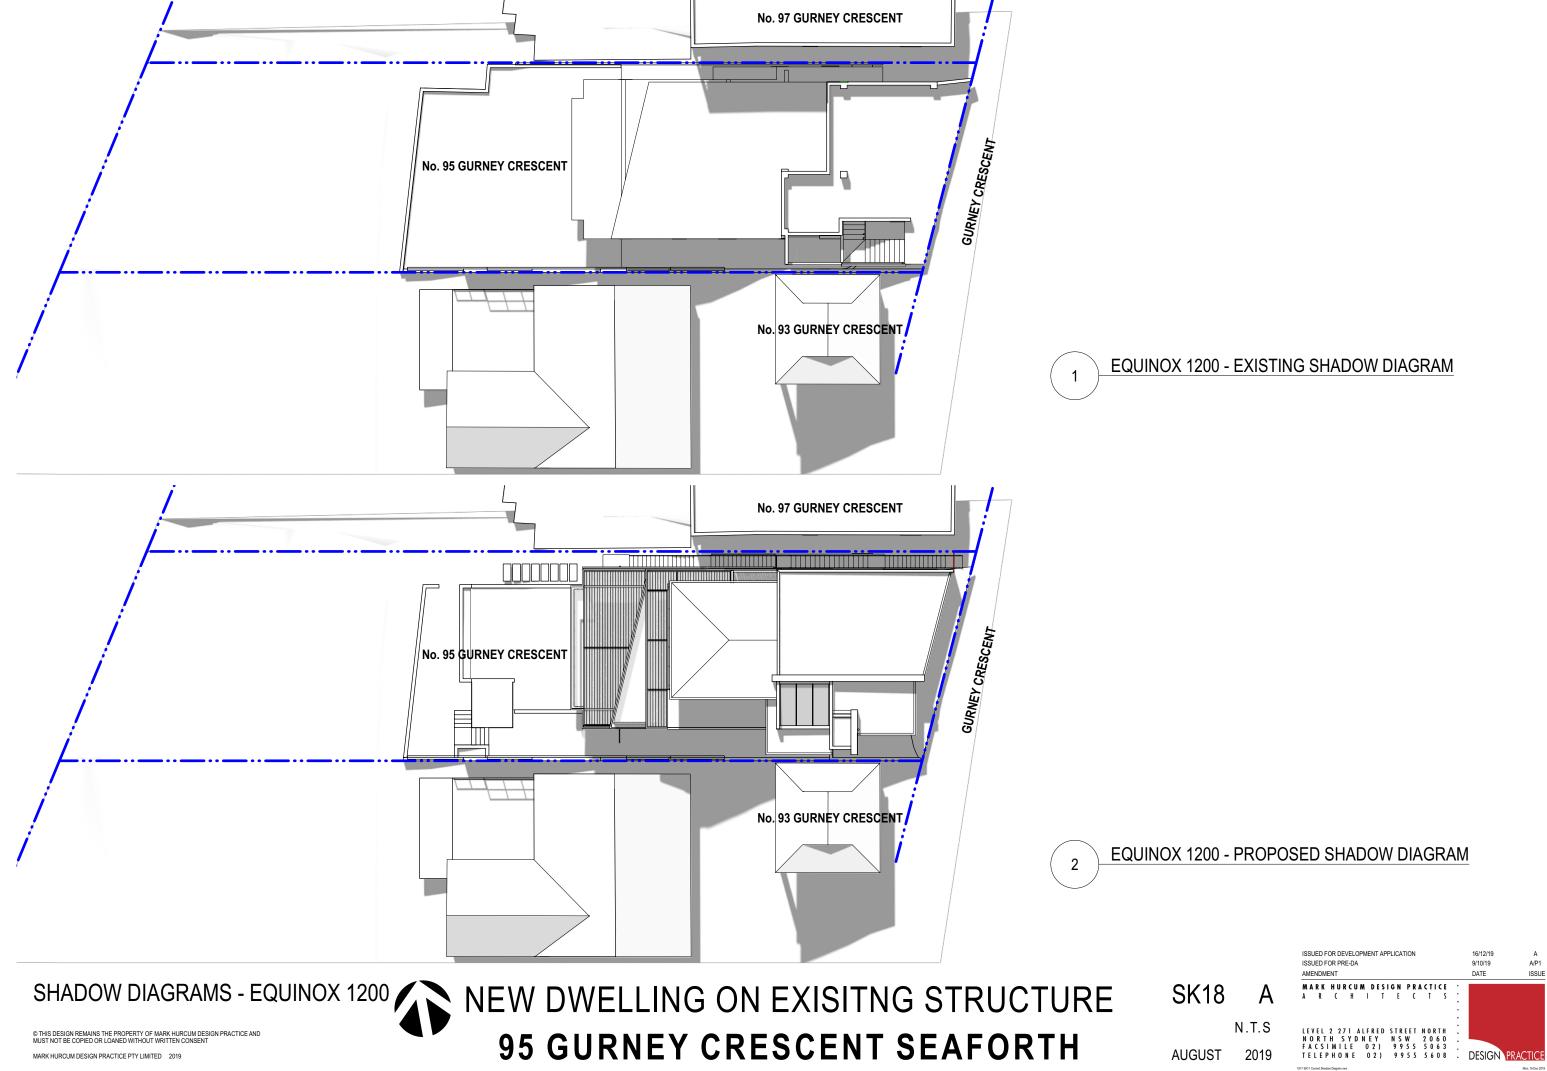

SHADOW DIAGRAM - WINTER 1200

SHADOW DIAGRAM - WINTER 1500

SHADOW DIAGRAM - EQUINOX 0900

SHADOW DIAGRAM - EQUINOX 1200

SHADOW DIAGRAM - EQUINOX 1500

EAST AND NORTH ELEVATION

SOUTH ELEVATION - ENVELOPE

GAS INSTANTANEOUS 6 STARS **3-PHASE AIRCONTIONING** ENERGY RATING: EER 3.0 - 3.5 3-PHASE AIRCONTIONING ENERGY RATING: EER 3.0 - 3.5