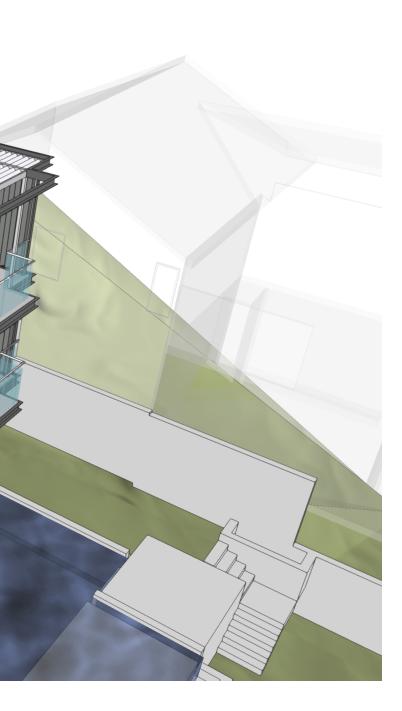

# NEW DWELLING ON EXISTING STRUCTURE **95 GURNEY CRESCENT SEAFORTH**

SK05

COLOUR : DARK GREY AWN1/PS1

NEW PRIVACY SCR FOR BIN AREA

TRANSLUCENT GLAZING TO SIDE WINDOWS OFFICE PULLED BACK

BY 750mm

BALCONY DELETED. SIDE WINGS RETAINED FOR STRUCTURAL REQUIREMENT AND TO BLINKER" VIEWS DOWN FROM OFFICE

NEW PRIVACY SCREENS-

BALUSTRADE PULLED IN TO CREATE NON-TRAFFICABLE PORTION OF EXISTING CONCRETE TERRACE

**NEW PRIVACY SCREEN** 

BALUSTRADE PULLED IN TO CREATE NON-TRAFFICABLE PORTION OF **EXISTING CONCRETE TERRACE** 

BALUSTRADE REMAINS TO GIVE CCESS TO EXTERNAL STAIR