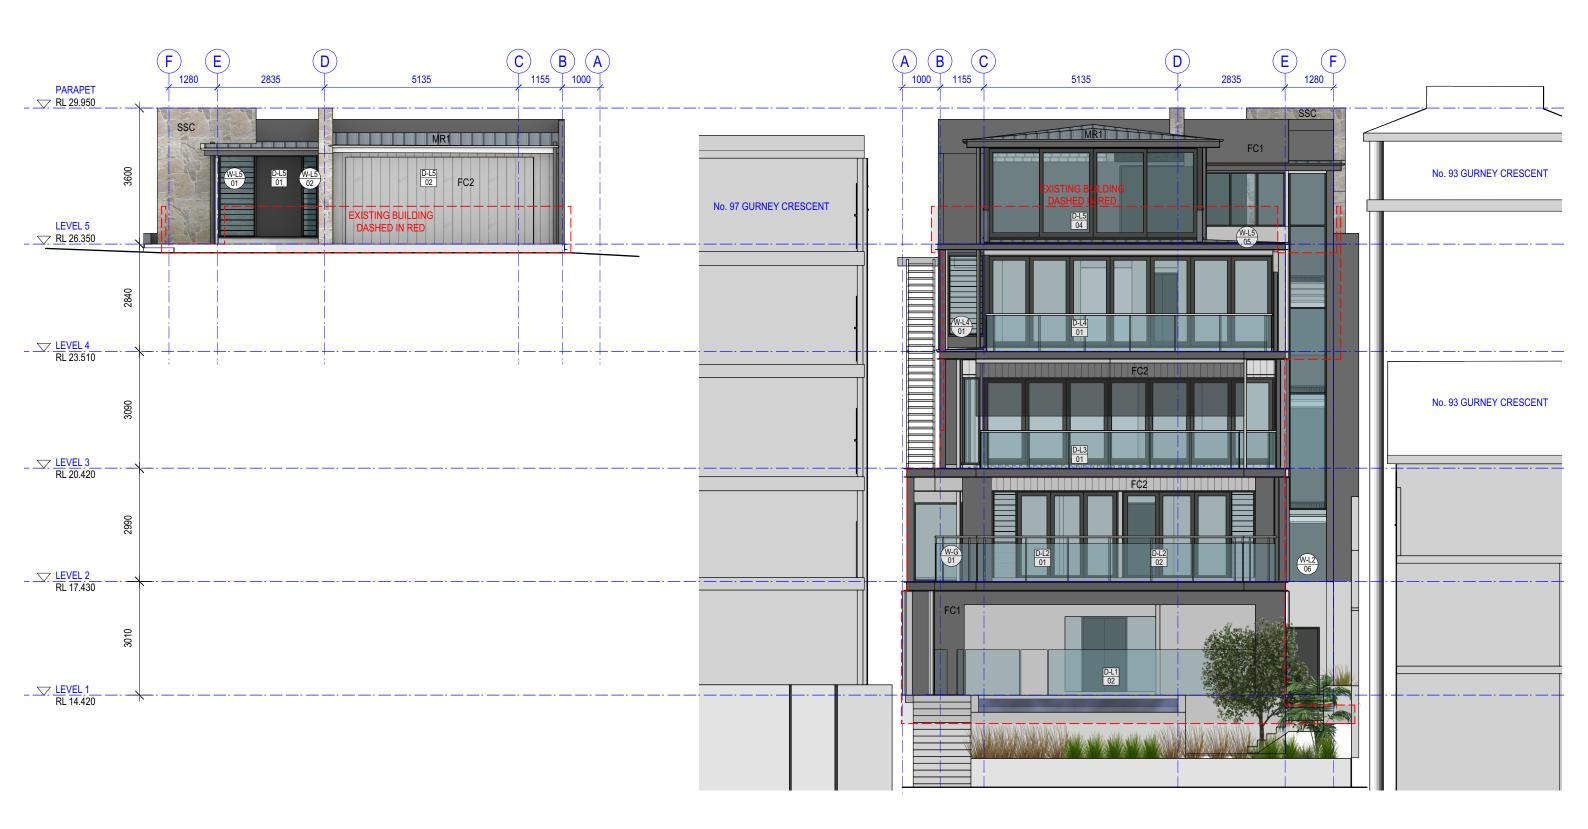

EAST AND WEST ELEVATION

© THIS DESIGN REMAINS THE PROPERTY OF MARK HURCUM DESIGN PRACTICE AND MUST NOT BE COPIED OR LOANED WITHOUT WRITTEN CONSENT MARK HURCUM DESIGN PRACTICE PTY LIMITED 2019

NEW DWELLING ON EXISTING STRUCTURE **95 GURNEY CRESCENT SEAFORTH** 