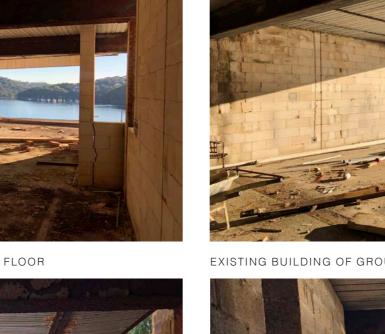

### PHOTO STUDY OF EXISTING BUILDING FABRIC

EXISTING SWIMMING POOL LEVEL

EXISTING BUILDING OF LOWER GROUND FLOOR

EXISTING STAIRS

EXISTING VIEW OF LOWER GROUND FLOOR

EXISTING BUILDING OF GROUND FLOOR