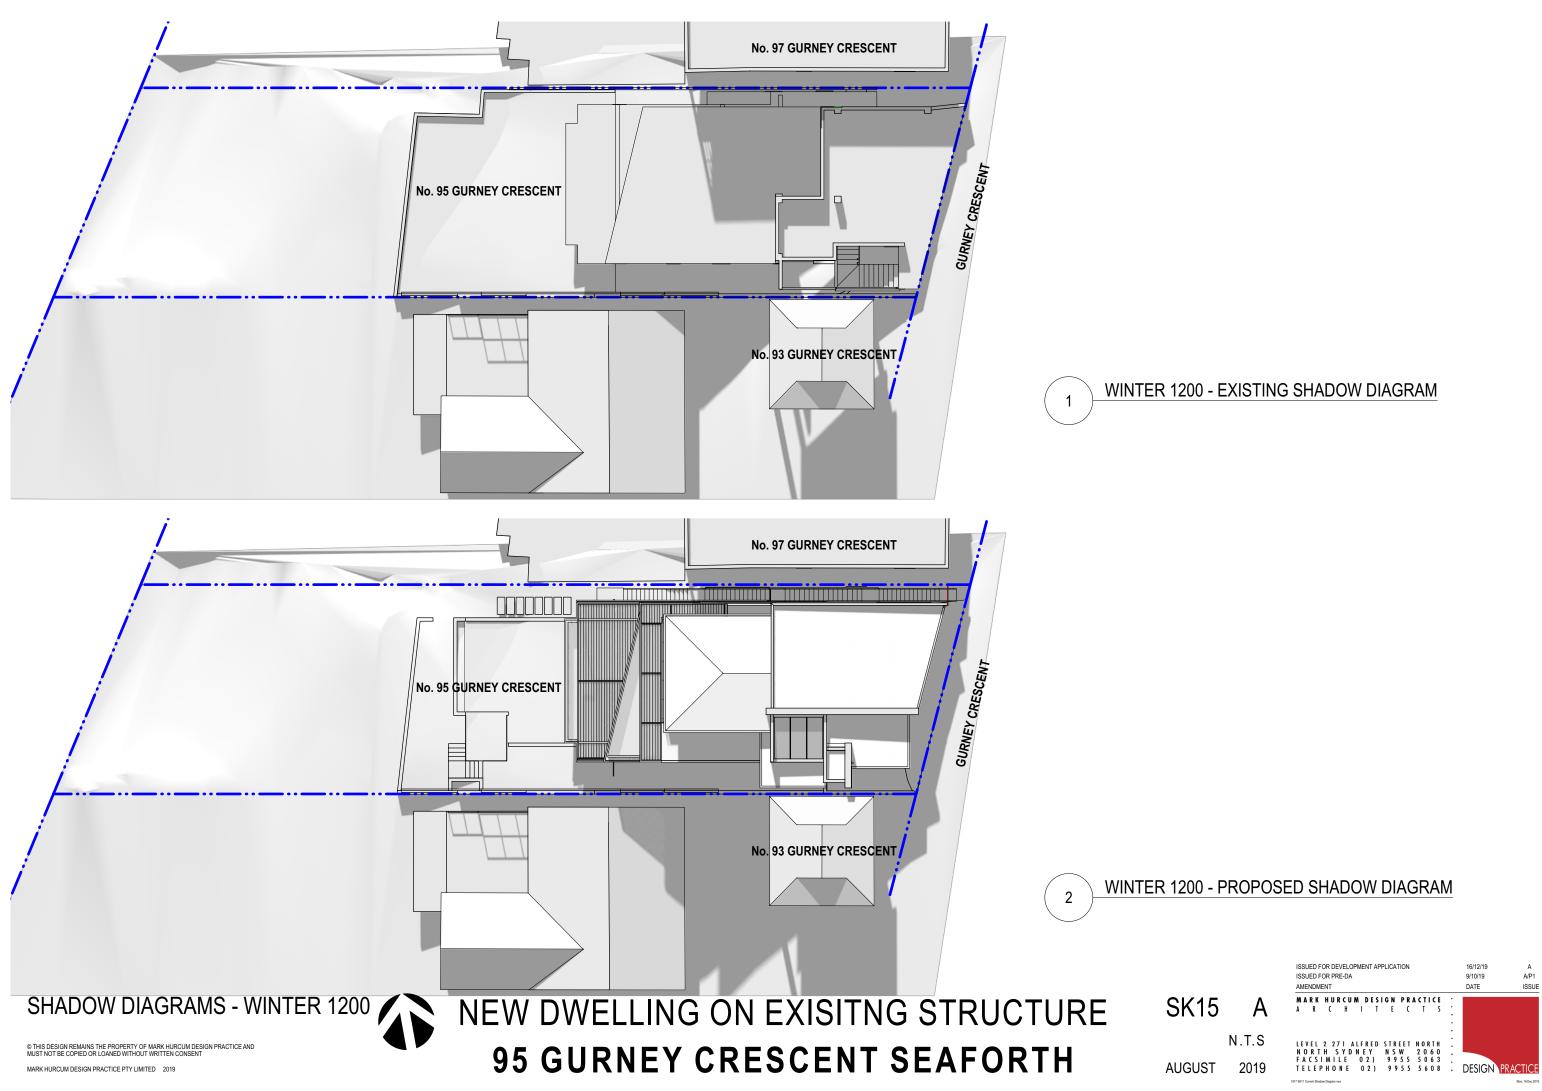

VIEW 3

VIEW 4

EXTERNAL FINISHES

FSR CALCULATION

TOS CALCULATION

PHOTOMONTAGE

SEDIMENT AND EROSION CONTROL PLAN

SHADOW DIAGRAM - WINTER 0900

SHADOW DIAGRAM - WINTER 1200

SHADOW DIAGRAM - WINTER 1500

SHADOW DIAGRAM - EQUINOX 0900

SHADOW DIAGRAM - EQUINOX 1200

SHADOW DIAGRAM - EQUINOX 1500

EAST AND NORTH ELEVATION

SOUTH ELEVATION - ENVELOPE

GAS INSTANTANEOUS 6 STARS **3-PHASE AIRCONTIONING** ENERGY RATING: EER 3.0 - 3.5 3-PHASE AIRCONTIONING ENERGY RATING: EER 3.0 - 3.5