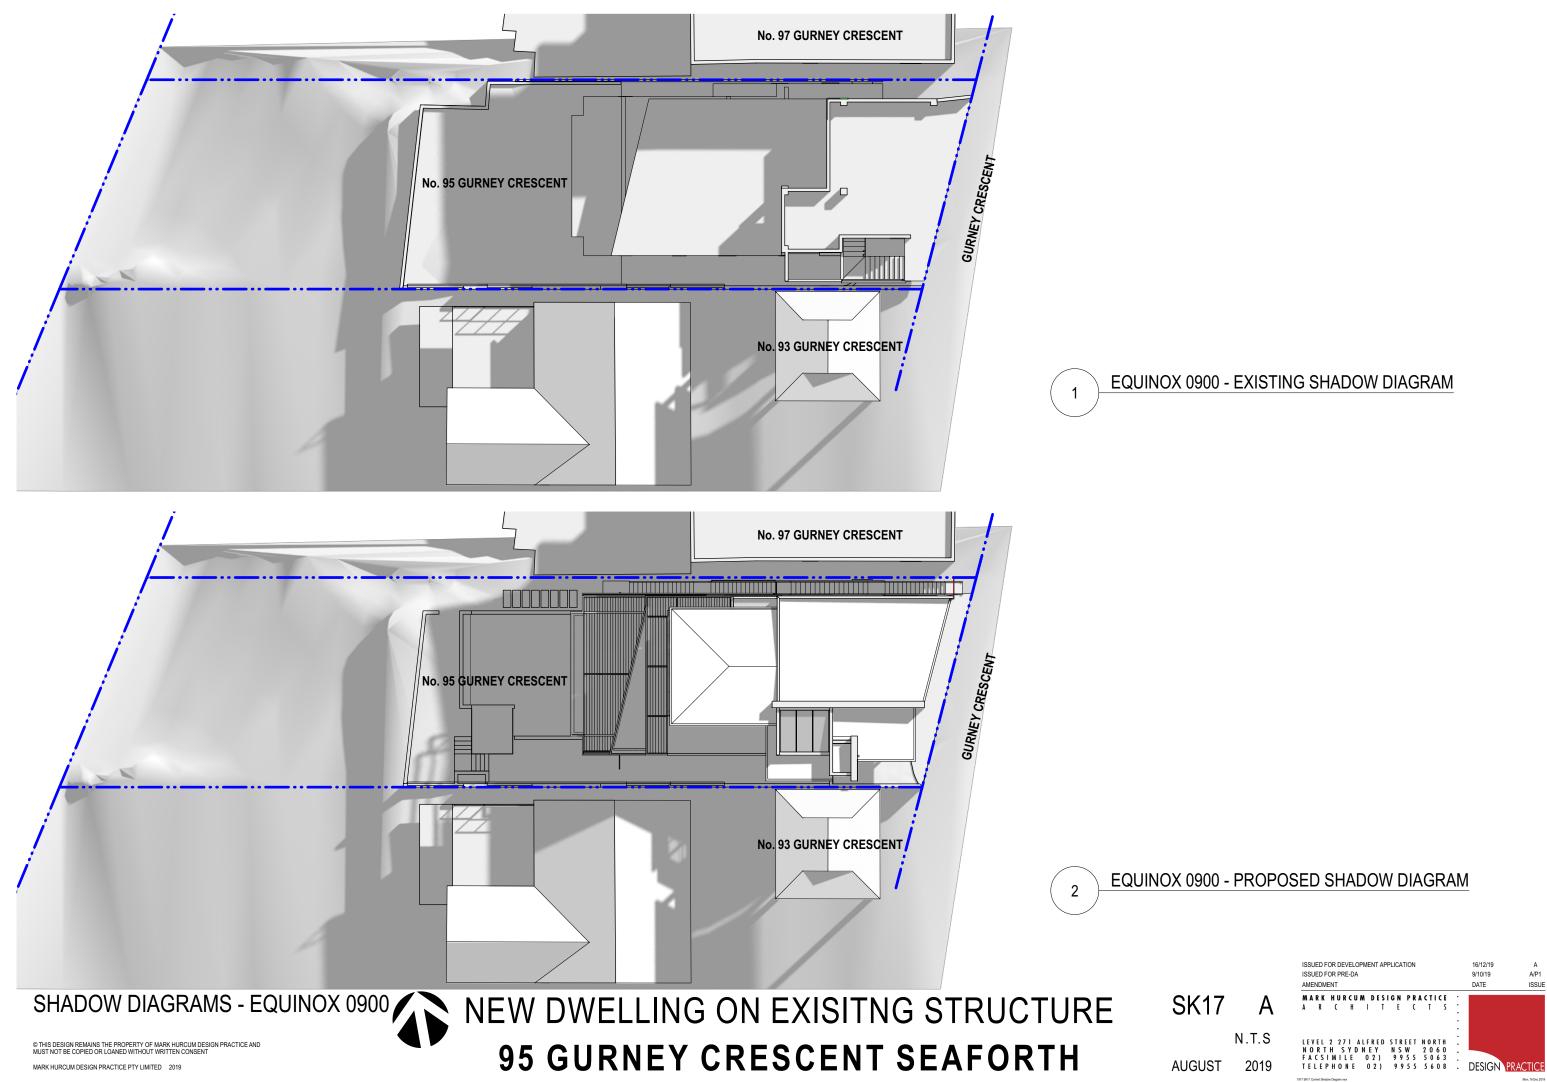

SHADOW DIAGRAM - WINTER 1200

SHADOW DIAGRAM - WINTER 1500

SHADOW DIAGRAM - EQUINOX 0900

SHADOW DIAGRAM - EQUINOX 1200

SHADOW DIAGRAM - EQUINOX 1500

EAST AND NORTH ELEVATION

SOUTH ELEVATION - ENVELOPE

GAS INSTANTANEOUS 6 STARS **3-PHASE AIRCONTIONING** ENERGY RATING: EER 3.0 - 3.5 3-PHASE AIRCONTIONING ENERGY RATING: EER 3.0 - 3.5