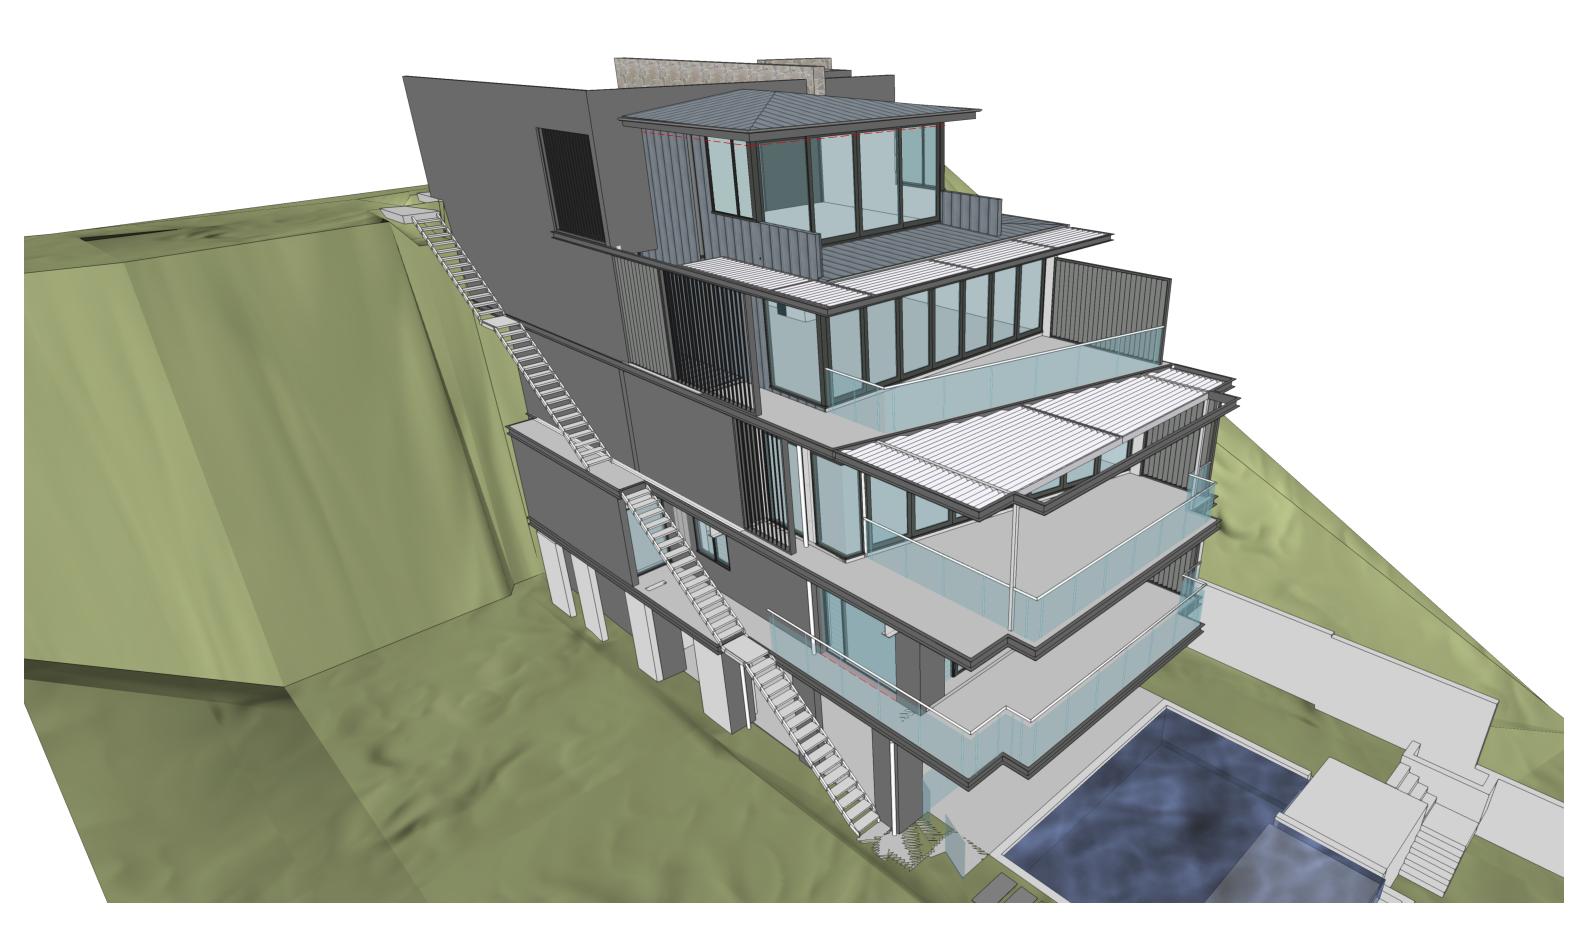

# NEW DWELLING ON EXISTING STRUCTURE **95 GURNEY CRESCENT SEAFORTH**

SK05

COLOUR : DARK GREY AWN1/PS1

NEW PRIVACY SCR FOR BIN AREA

TRANSLUCENT GLAZING TO SIDE WINDOWS OFFICE PULLED BACK

BY 750mm

BALCONY DELETED. SIDE WINGS RETAINED FOR STRUCTURAL REQUIREMENT AND TO BLINKER" VIEWS DOWN FROM OFFICE

NEW PRIVACY SCREENS-

BALUSTRADE PULLED IN TO CREATE NON-TRAFFICABLE PORTION OF EXISTING CONCRETE TERRACE

**NEW PRIVACY SCREEN** 

BALUSTRADE PULLED IN TO CREATE NON-TRAFFICABLE PORTION OF **EXISTING CONCRETE TERRACE** 

BALUSTRADE REMAINS TO GIVE CCESS TO EXTERNAL STAIR