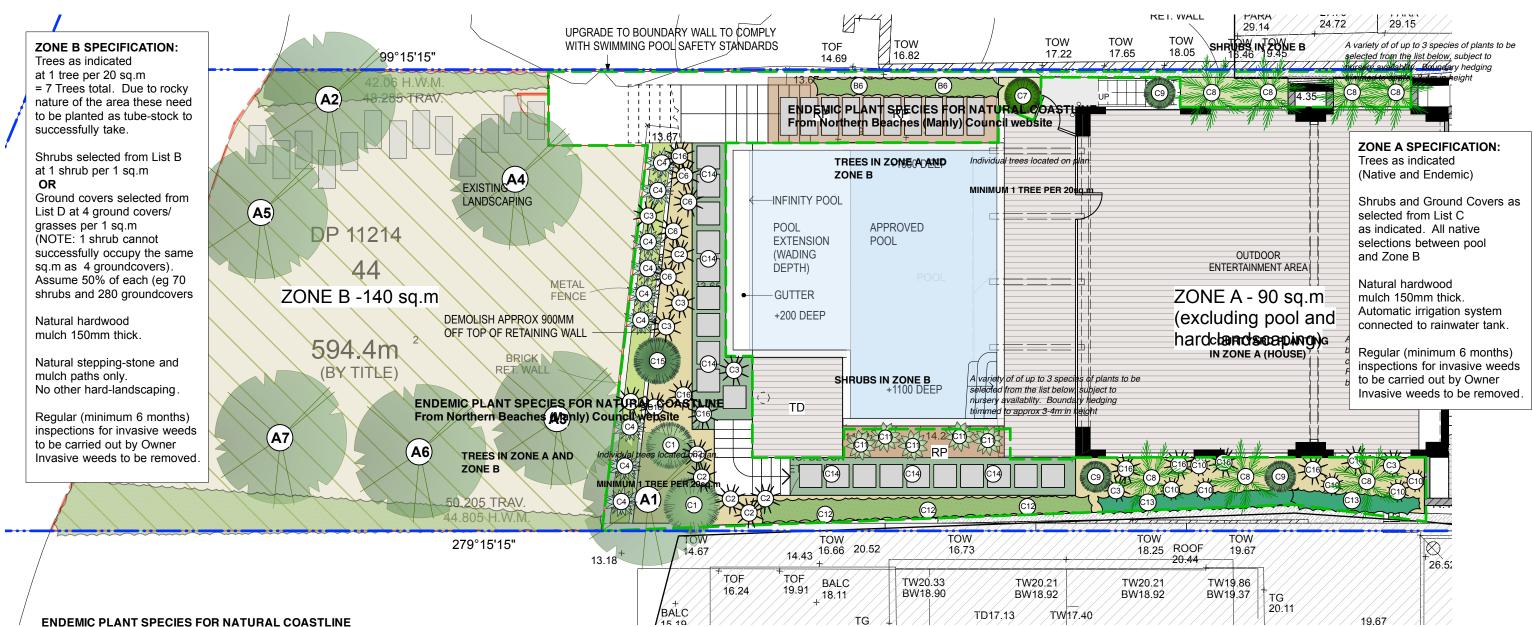

### ENDEMIC PLANT SPECIES FOR NATURAL COASTLINE From Northern Beaches (Manly) Council website ZONE B (NATURAL REGENERATION ZONE)

|                      | •                                                   |                                                                                          |                    |                                                            |                                                                                                                                                                                               |             |                                                             | •                                                                                                                                                                                                                |      |
|----------------------|-----------------------------------------------------|------------------------------------------------------------------------------------------|--------------------|------------------------------------------------------------|-----------------------------------------------------------------------------------------------------------------------------------------------------------------------------------------------|-------------|-------------------------------------------------------------|------------------------------------------------------------------------------------------------------------------------------------------------------------------------------------------------------------------|------|
| Α                    | TREES IN ZONE A AND<br>ZONE B                       | Individual trees located on plan.<br>MINIMUM 1 TREE PER 20sq.m<br>SPECIES                | В                  | SHRUBS IN ZONE B                                           | A variety of of up to 3 species of plants to be<br>selected from the list below, subject to<br>nursery availablity. Boundary hedging<br>trimmed to approx 3-4m in height<br>1 SHRUB PER 1sq.m | С           | COURTYARD PLANTING<br>IN ZONE A (HOUSE)                     | A variety of plants to be selected from the list<br>below, subject to nursery availablity. May be<br>changed subject to Owner final selection.<br>Feature plants and low level planting<br>between paving steps. | D    |
| A1                   | COMMON NAME<br>COASTAL BANKSIA                      | SPECIES<br>Banksia integrifolia                                                          |                    |                                                            | ·                                                                                                                                                                                             |             |                                                             | 1 SHRUB PER 1sg.m                                                                                                                                                                                                |      |
| A1<br>A2<br>A3<br>A4 | SCRUB SHE-OAK<br>LILLY PILLY<br>SAW-TOOTHED BANKSIA | Allocasuarina distyla<br>Syzygium smithii<br>Banksia serrata                             | B1<br>B2           | COMMON NAME<br>Magenta Lilly Pilly<br>Sydney Golden Wattle | SPECIES<br>Syzygium paniculatum<br>Acacia longifolia                                                                                                                                          | C1          | COMMON NAME<br>Coastal Rosemary                             | SPECIES<br>Westringia Fruiticosa                                                                                                                                                                                 | D1   |
| A5                   | SWAMP SHE-OAK                                       | Casuarina glauca                                                                         | B3                 | Sweet-scented Wattle                                       | Acacia suaveolens                                                                                                                                                                             | C2          | Blue Flax Lilly                                             | Dianella caerula                                                                                                                                                                                                 | D1   |
| A6                   | HICKORY WATTLE                                      | Acacia implexa                                                                           | B4                 | Prickly Moses                                              | Acacia ulicifolia                                                                                                                                                                             | C3          | New Zealand Flax                                            | Phormium Bronze Warrior                                                                                                                                                                                          | D3   |
| A7                   | WHITE SALLOW WATTLE                                 | Acacia floribunda                                                                        | B5                 | Heath-leaved Banksia                                       | Banksia ericifolia                                                                                                                                                                            | C4          | Spiny-headed Mat-rush                                       | Lomandra longifolia                                                                                                                                                                                              | D4   |
|                      |                                                     |                                                                                          | <b>B</b> 6         | Crimson Bottlebrush                                        | Callistemon citrinus                                                                                                                                                                          | C5          | Native Mint Bush                                            | Prostanthera denticulata                                                                                                                                                                                         | D5   |
|                      |                                                     |                                                                                          | B7                 | Grey Spider Flower                                         | Grevillea buxifolia                                                                                                                                                                           | C6          | Dwarf Kangaroo paw                                          | Anigozanthos gabrielae                                                                                                                                                                                           | D6   |
|                      |                                                     |                                                                                          | <b>B</b> 8         | White Spider Flower                                        | Grevillea linearifolia                                                                                                                                                                        | C7          | Grass tree                                                  | Xanthorrhoea arborea                                                                                                                                                                                             | D7   |
|                      |                                                     | B9                                                                                       | Pink Spider Flower | Grevillea sericea                                          | C8                                                                                                                                                                                            | Raphis Palm | Raphis excelsis                                             | D8                                                                                                                                                                                                               |      |
|                      |                                                     |                                                                                          | B10                | Red Spider Flower                                          | Grevillea speciosa                                                                                                                                                                            | C9          | NSW Rock Lilly                                              | Dendrobium speciosum                                                                                                                                                                                             | D9   |
|                      | SHRUBS IN ZONE B                                    | A variety of of up to 3 species of plants to be selected from the list below, subject to | B11                | Needlebush Hakea                                           | Hakea gibbosa                                                                                                                                                                                 | C10         | Kaffir Lilly                                                | Clivia miniata                                                                                                                                                                                                   | D10  |
|                      |                                                     | nursery availablity. Boundary hedging                                                    | B12                | Coastal Tea-tree                                           | Leptospermum laevigatum                                                                                                                                                                       | C11         | Philodrendron                                               | Philodrendron xanadu                                                                                                                                                                                             | D11  |
|                      |                                                     | trimmed to approx 3-4m in height                                                         | B13                | Sticky Sword-sedge                                         | Lepidosperma viscidum                                                                                                                                                                         | C12         | Star Jasmine                                                | Trachelospermum Jasminoides                                                                                                                                                                                      | D12  |
|                      | B14                                                 | B14                                                                                      | Gymea Lilly        | Doryanthes excelsis                                        | C13                                                                                                                                                                                           | Boston Ivy  | Parthenocissus tricuspiidata                                | D13                                                                                                                                                                                                              |      |
|                      |                                                     |                                                                                          |                    |                                                            | C14                                                                                                                                                                                           | Kidney Weed | Dichondra repens                                            | D14                                                                                                                                                                                                              |      |
|                      |                                                     |                                                                                          | COURTYARD PLANTING | A variety of plants to be selected from the list           | C15                                                                                                                                                                                           | Gymea Lilly | Doryanthes excelsis                                         |                                                                                                                                                                                                                  |      |
|                      |                                                     |                                                                                          |                    | IN ZONE A (HOUSE)                                          | below, subject to nursery availablity. May be changed subject to Owner final selection.                                                                                                       | C16         | Liriope                                                     | Liriope muscari                                                                                                                                                                                                  |      |
| .ANC                 | SCAPE PLAN                                          | N                                                                                        |                    | NEW DWE                                                    | Feature plants and low level planting                                                                                                                                                         | IST         | INDERSTOREY BLANTIN<br>NZOWE B WATIVRU<br>REGENERATION ZONE | A variety of plants to be selected from the list<br>below subject to u sery availablity and<br>coord pated with at ve regeneration<br>consultant.                                                                | A106 |

### LANDOGAPE PLAN

© THIS DESIGN REMAINS THE PROPERTY OF MARK HURCUM DESIGN PRACTICE AND MUST NOT BE COPIED OR LOANED WITHOUT WRITTEN CONSENT MARK HURCUM DESIGN PRACTICE PTY LIMITED 2019

# 95 GURNEY CRESCENT SEAFOR

ZONE A (HOUSE LANDSCAPING)

### IN ZONE B (NATIVE **REGENERATION ZONE)**

UNDERSTOREY PLANTING A variety of plants to be selected from the list below. subject to nurserv availablity and coordinated with native regeneration consultant. COVERS/GRASSES PER 1sq.n

### COMMON NAME

Apple Berry Dumplings Blue Flax Lilv Plume Grass Wombat Berry Love Creepe Dusky Coral Pea False Sarsaparilla Blady Grass Spiny-headed Mat-rus Kangaroo Grass Woolly Xanthosia Native Jasmine Native Poa grass Native Mint Bush

### SPECIES

Billardiera scandens Dianella caerulea Dichelachne sp. Eustrephus latifolus Glycine clandestina Kennedia rubicunda Hardenbergia violacea Imperata cylindrica Lomandra longifolia Themeda australis Xanthosia pilosa Pandorea pandorana Poa affinis Prostanthera denticulata