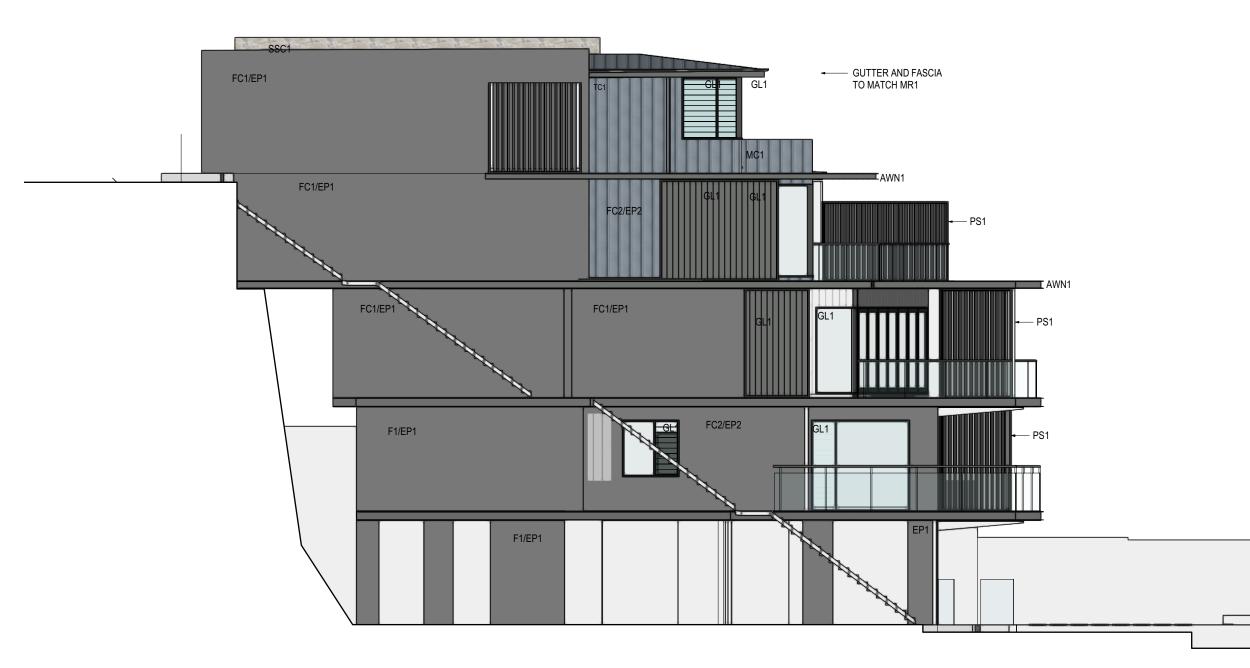

ISSUED FOR DEVELOPMENT APPLICATION ISSUED FOR PRE-DA

16/12/19

EXTERIOR STONE WALLING ECO OUTDOORS BODEGA SSC1

FC1 : SETJOINT FIBRE CEMENT CLADDING + PAINT FINISH F1: RENDERED + PAINT FINISH EP1 : DARK GREY

FC2 : HARDIES SCYON STRIA **EP2** : COLOUR OFF WHITE

SNAPLOCK ALUMINIUM CLADDING BOX DESIGN COLOUR : DARK GREY

MR1

COLORBOND WALL CLADDING COLOUR : DARK GREY MC1

POWERED COATED ALUMINIUM WINDOWS & DOORS COLOUR : DARK GREY

### FOR DEVELOPMENT APPLICATION ONLY

GL1/GL2

© THIS DESIGN REMAINS THE PROPERTY OF MARK HURCUM DESIGN PRACTICE AND MUST NOT BE COPIED OR LOANED WITHOUT WRITTEN CONSENT MARK HURCUM DESIGN PRACTICE PTY LIMITED 2019

# NEW DWELLING ON EXISTING STRUCTURE **95 GURNEY CRESCENT SEAFORTH**

SK05

COLOUR : DARK GREY AWN1/PS1

NEW PRIVACY SCR FOR BIN AREA

TRANSLUCENT GLAZING TO SIDE WINDOWS OFFICE PULLED BACK

BY 750mm

BALCONY DELETED. SIDE WINGS RETAINED FOR STRUCTURAL REQUIREMENT AND TO BLINKER" VIEWS DOWN FROM OFFICE