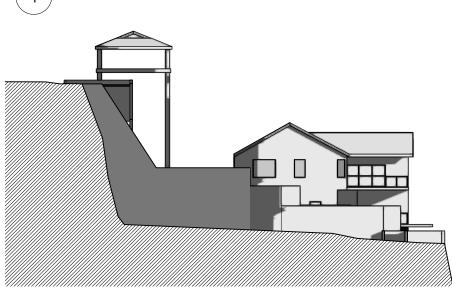

# SHADOW ELEVATIONS - 93 GURNEY IN NEW DWELLING ON EXISITING STRUCTURE **95 GURNEY CRESCENT SEAFORTH**

WINTER 1500 - EXISTING SHADOW DIAGRAM 5

AUGUST 2019

ISSUED FOR DEVELOPMENT APPLICATION

Mon, 16 Dec 2019