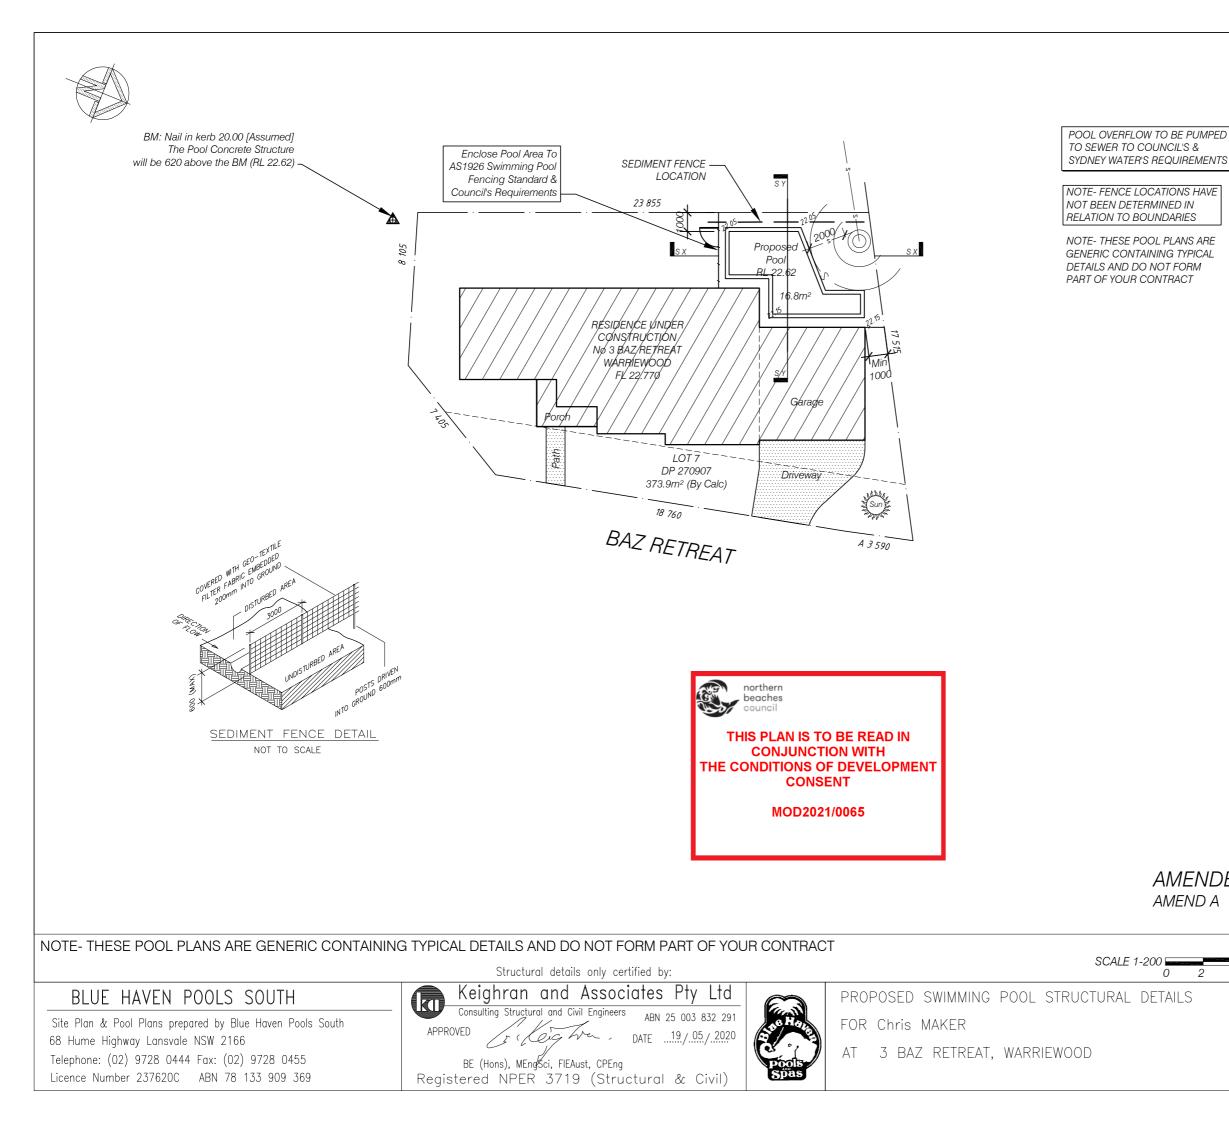

## SITE CALCULATIONS

| SITE -                                                                                                                                         | 373.9m² (By Calc)  |  |  |  |  |  |
|------------------------------------------------------------------------------------------------------------------------------------------------|--------------------|--|--|--|--|--|
| PROPOSED WORKS                                                                                                                                 |                    |  |  |  |  |  |
| Proposed Pool -                                                                                                                                | 18.7m <sup>2</sup> |  |  |  |  |  |
| Proposed Pool Coping -                                                                                                                         | 4.4m <sup>2</sup>  |  |  |  |  |  |
| PROPOSED SOFT LANDSCAPED AREAS -TOTAL<br>(Required - 10% of the lot area if the lot has an area of<br>$200-300m^2 = 37.4m^2$ ) (min 1.5m wide) |                    |  |  |  |  |  |
| 154.6m <sup>2</sup> (Complies)                                                                                                                 |                    |  |  |  |  |  |
|                                                                                                                                                |                    |  |  |  |  |  |

PROPOSED SOFT LANDSCAPED AREAS -Behind Building Line (Required - 50% of Landscape Area= 18.7m<sup>2</sup>) (min 1.5m wide)

96.2m<sup>2</sup> (Complies)

PROPOSED SOFT LANDSCAPED AREAS -In Front Building Line

(Required - If the lot has a width, measured at the building line, of more than 18m, at least 50% of the area forward of the building line to the primary road must be landscaped  $=68.2/2=34.1m^2$ 

58.4m<sup>2</sup> (Complies)

|   |   |   | SITE PLAN                | V  |  |  |  |  |
|---|---|---|--------------------------|----|--|--|--|--|
| 2 | 4 | 6 | 8 10                     | 20 |  |  |  |  |
|   |   |   | DATE: 19/05/2020 SHFFT 2 |    |  |  |  |  |
|   |   |   | DRAWN: OL-B09            |    |  |  |  |  |
|   |   |   | DRAWING/CONTRACT No.     |    |  |  |  |  |
|   |   |   | BHP 20S4286              |    |  |  |  |  |
|   |   |   |                          |    |  |  |  |  |