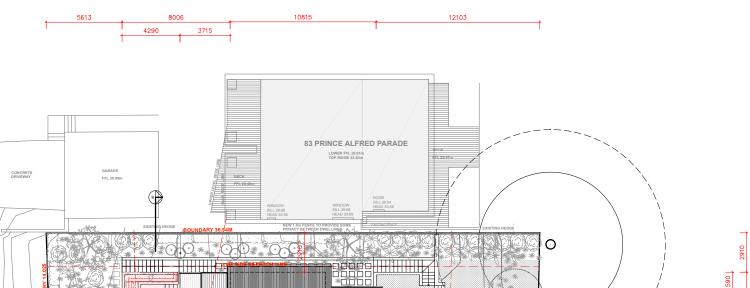

## LEGEND:

DENOTES EXISTING SPOT LEVEL

DENOTES PROPOSED LEVEL

NOTIFICATION PLAN ONLY - NOT TO SCALE

81 PRINCE ALFRED PARADE, NEWPORT, NSW.

PROPOSED NEW SWIMMING POOL ABOVE APPROVED GARAGE

DENOTES EXISTING SPOT LEVEL

NOTIFICATION PLAN ONLY - NOT TO SCALE

81 PRINCE ALFRED PARADE, NEWPORT, NSW.

PROPOSED NEW SWIMMING POOL ABOVE APPROVED GARAGE