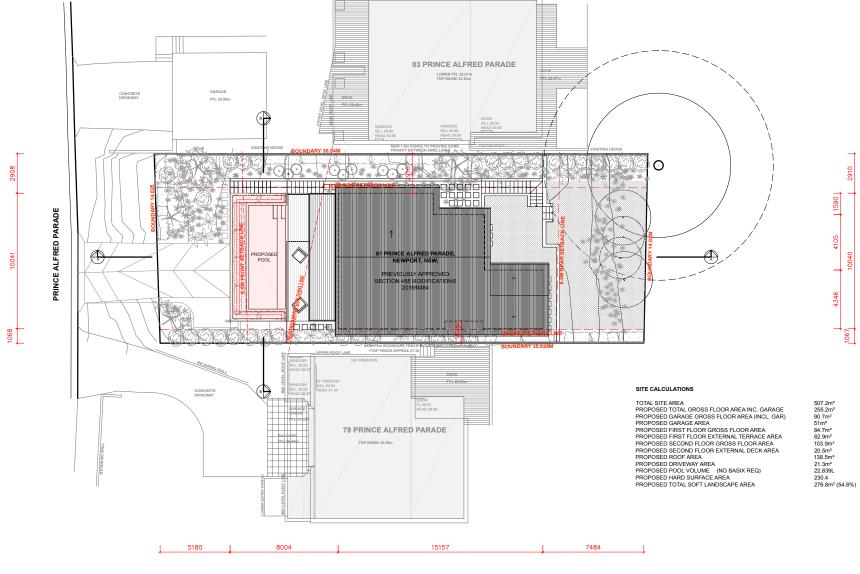

## LEGEND:

DENOTES EXISTING SPOT LEVEL

DENOTES PROPOSED LEVEL

NOTIFICATION PLAN ONLY - NOT TO SCALE

81 PRINCE ALFRED PARADE, NEWPORT, NSW.

PROPOSED NEW SWIMMING POOL ABOVE APPROVED GARAGE

DENOTES EXISTING SPOT LEVEL

NOTIFICATION PLAN ONLY - NOT TO SCALE

81 PRINCE ALFRED PARADE, NEWPORT, NSW.

PROPOSED NEW SWIMMING POOL ABOVE APPROVED GARAGE