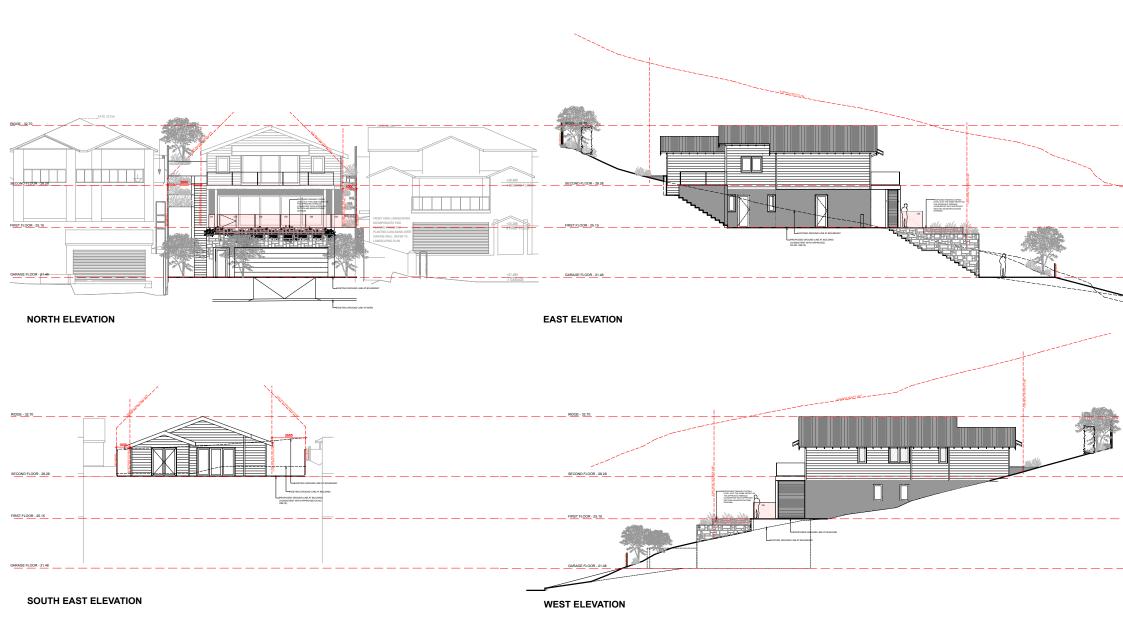

## LEGEND:

DENOTES EXISTING SPOT LEVEL

DENOTES PROPOSED LEVEL

NOTIFICATION PLAN ONLY - NOT TO SCALE

81 PRINCE ALFRED PARADE, NEWPORT, NSW.

PROPOSED NEW SWIMMING POOL ABOVE APPROVED GARAGE

DENOTES EXISTING SPOT LEVEL

NOTIFICATION PLAN ONLY - NOT TO SCALE

81 PRINCE ALFRED PARADE, NEWPORT, NSW.

PROPOSED NEW SWIMMING POOL ABOVE APPROVED GARAGE