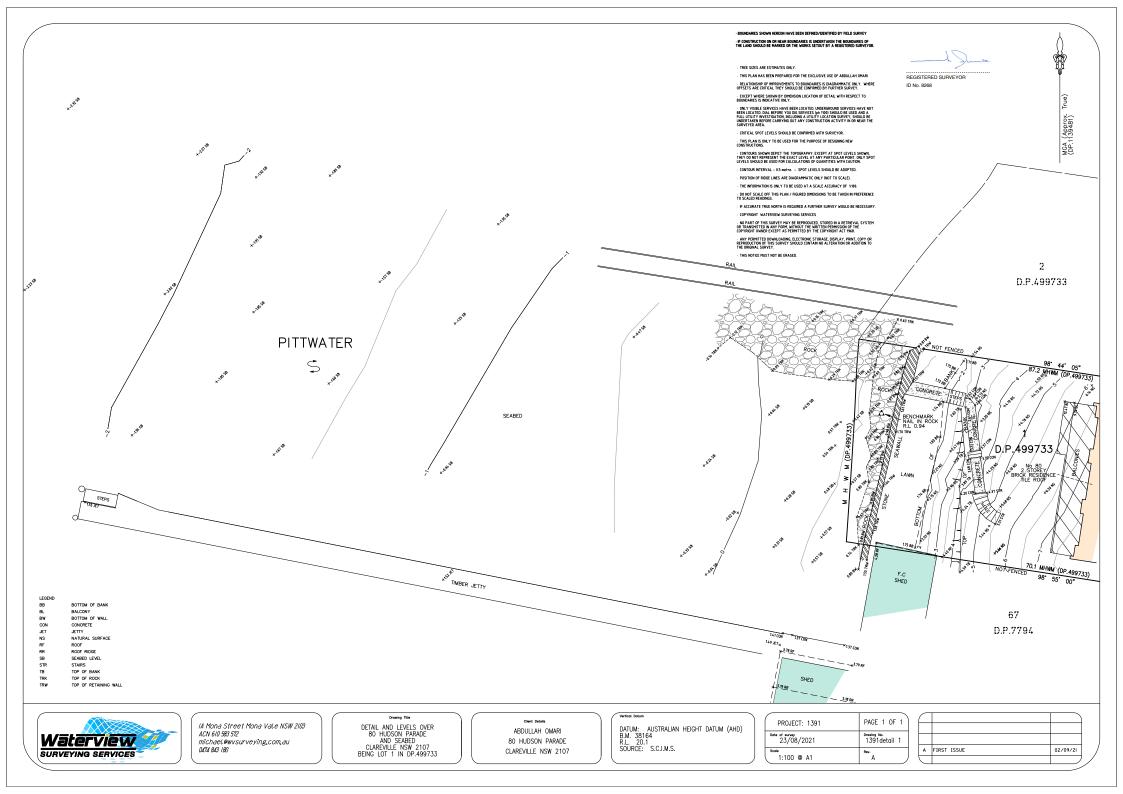

LGA: NORTHERN BEACHES

PARISH: NARRABEEN **COUNTY: CUMBERLAND** 

ADJ AHD BM BB BT TEL CONC CS EC D/H/S ADJOINING BUILDING AUSTRALIAN HEIGHT DATUM BENCH MARK BEAM BOTTOM LEVEL BEAM TOP LEVEL TELSTRA PIT CONCRETE CONCRETE SURFACE EDGE OF CONCRETE DIAMETER/HEIGHT/SPREAD D E-G FL PP DOOR EAVE & GUTTER FLOOR LEVEL POWER POLE GARDEN NATURAL SURFACE POWER POLE REDUCED LEVEL STEPS STOP VALE WINDOW SILL TOP OF KERB

TOP OF WINDOW

VEHICLE CROSSING

STOP VALVE

WINDOW WATER METER

## THE BOUNDARIES HAVE BEEN DEFINED BY SURVEY

Jace Thomas Pearson Registered Surveyor NSW & ACT Identification No. SU001827 & 410

THIS DETAIL AND LEVEL SURVEY AND THE INFORMATION CONTAINED WITHIN REMAIN THE PROPERTY OF AZMIUTH SURVEYORS. THIS DETAIL AND LEVEL SURVEY MUST NOT BE COPIED IN WHOLE OR PART. IT IS NOT TO BE USED FOR ANY PURPOSE OTHER THAN FOR WHICH IT HAS BEEN PREPARED. THIS PLAN HAS BEEN PREPARED FOR THE SOLE USE OF THE HIS NOTE. THE NISTRUCTION PARTY AND ANY REPRODUCTION, DISTRIBUTION OR ALTERATION WITHOUT THE WRITTEN CONSENT OF AZMIUTH SURVEYORS IS STRICTLY PROHIBITED. NOTES:

A) SERVICES SHOWN HAVE BEEN DERIVED FROM VISUAL EVIDENCE APPARENT AT THE TIME OF SURVEY. SERVICES MAY EXIST WHICH ARE NOT SHOWN. THE RELEVANT SERVICE AUTHORITY SHOULD BE CONTACTED TO VERBY THE EXISTENCE AND POSITION OF SERVICES PRIOR TO THE VERBY THE EXISTENCE AND POSITION OF SERVICES PRIOR TO THE DEVINE OF THE PART OF THE STATE OF THE ST

AZIMUTH SURVEYORS PTY LTD ABN: 78 643 558 972

A: 2A LIMA ST, GREENACRE NSW 2190 M: 0419 901 200 E: info@azimuthsurveyors.com.au

**DETAIL & IDENTIFICATION SURVEY OF** LOT 1 IN DP 499733 LOCATED AT 80 HUDSON PARADE, CLAREVILLE (WHOLE LOT)

|   | DATUM:       | AHD (SSM 3814) | SURVEYED BY: | JM     |
|---|--------------|----------------|--------------|--------|
| ſ | SURVEY DATE: | 20.04.2021     | DRAWN BY:    | JM     |
| ľ | DATE DRAWN:  | 25.04.2021     | SCALE:       | 1:100  |
| Γ | REFERENCE:   | 1550-21 ID DET | SHEET:       | 1 OF 2 |