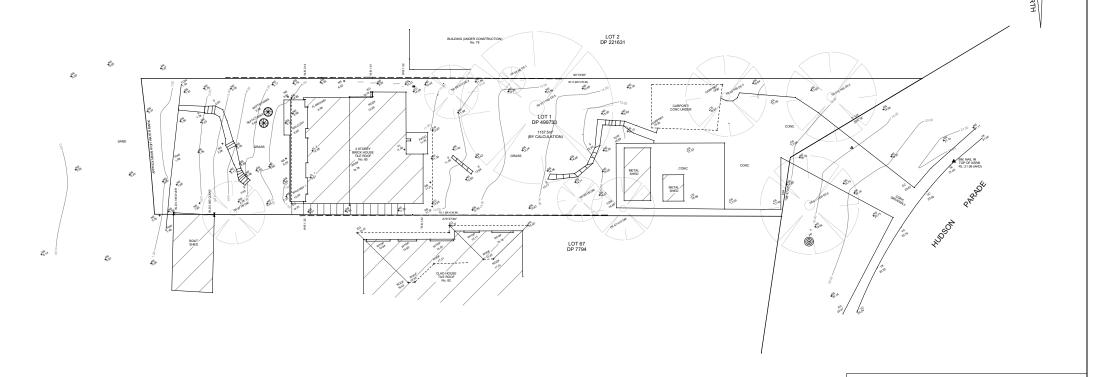

LGA: NORTHERN BEACHES

PARISH: NARRABEEN **COUNTY: CUMBERLAND** 

ADJ AHD BM BB BT TEL CONC CS EC D/H/S ADJOINING BUILDING AUSTRALIAN HEIGHT DATUM BENCH MARK BEAM BOTTOM LEVEL BEAM TOP LEVEL TELSTRA PIT CONCRETE CONCRETE SURFACE EDGE OF CONCRETE DIAMETER/HEIGHT/SPREAD D E-G FL PP DOOR EAVE & GUTTER FLOOR LEVEL POWER POLE GARDEN NATURAL SURFACE POWER POLE REDUCED LEVEL STEPS STOP VALE WINDOW SILL TOP OF KERB

TOP OF WINDOW

VEHICLE CROSSING

STOP VALVE

WINDOW WATER METER

## THE BOUNDARIES HAVE BEEN DEFINED BY SURVEY

Jace Thomas Pearson Registered Surveyor NSW & ACT Identification No. SU001827 & 410

THIS DETAIL AND LEVEL SURVEY AND THE INFORMATION CONTAINED WITHIN REMAIN THE PROPERTY OF AZMIUTH SURVEYORS. THIS DETAIL AND LEVEL SURVEY MUST NOT BE COPIED IN WHOLE OR PART. IT IS NOT TO BE USED FOR ANY PURPOSE OTHER THAN FOR WHICH IT HAS BEEN PREPARED. THIS PLAN HAS BEEN PREPARED FOR THE SOLE USE OF THE HIS NOTE. THE NISTRUCTION PARTY AND ANY REPRODUCTION, DISTRIBUTION OR ALTERATION WITHOUT THE WRITTEN CONSENT OF AZMIUTH SURVEYORS IS STRICTLY PROHIBITED. NOTES:

A) SERVICES SHOWN HAVE BEEN DERIVED FROM VISUAL EVIDENCE APPARENT AT THE TIME OF SURVEY. SERVICES MAY EXIST WHICH ARE NOT SHOWN. THE RELEVANT SERVICE AUTHORITY SHOULD BE CONTACTED TO VERBY THE EXISTENCE AND POSITION OF SERVICES PRIOR TO THE VERBY THE EXISTENCE AND POSITION OF SERVICES PRIOR TO THE DEVINE OF THE PART OF THE STATE OF THE ST

AZIMUTH SURVEYORS PTY LTD ABN: 78 643 558 972

A: 2A LIMA ST, GREENACRE NSW 2190 M: 0419 901 200 E: info@azimuthsurveyors.com.au

**DETAIL & IDENTIFICATION SURVEY OF** LOT 1 IN DP 499733 LOCATED AT 80 HUDSON PARADE, CLAREVILLE (WHOLE LOT)

|   | DATUM:       | AHD (SSM 3814) | SURVEYED BY: | JM     |
|---|--------------|----------------|--------------|--------|
| ſ | SURVEY DATE: | 20.04.2021     | DRAWN BY:    | JM     |
| ľ | DATE DRAWN:  | 25.04.2021     | SCALE:       | 1:100  |
| Γ | REFERENCE:   | 1550-21 ID DET | SHEET:       | 1 OF 2 |