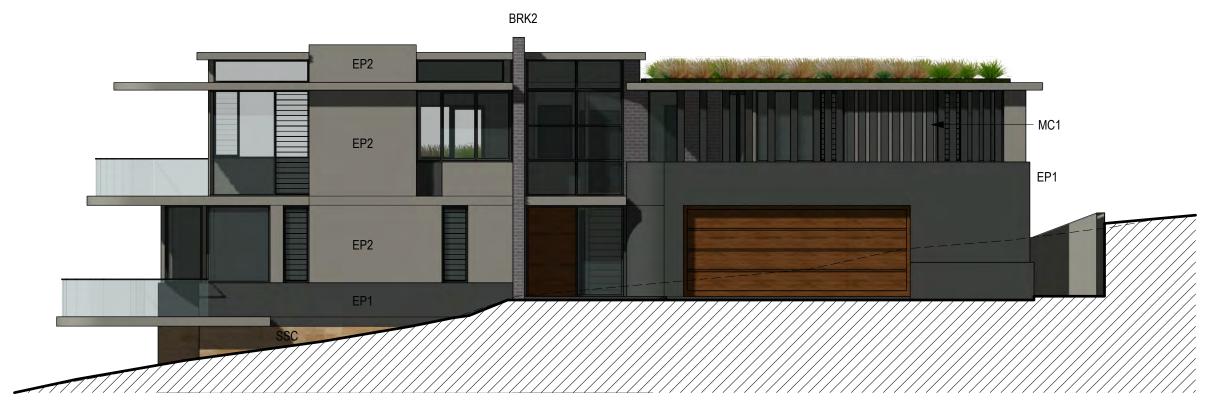

MARK HURCUM DESIGN PRACTICE A R C H I T E C T S LEYEL 2 271 ALFRED STREET NORTH NORTH SYDNEY NSW 2060 FACSIMILE 02) 9955 5063

**LOT 10 - SOUTH-WEST ELEVATION** 

DWELLING HOUSE FOR LOT 10 IN PROPOSED SUBDIVISION OF

1801 A10.203

SCALE 1:100 **NOVEMBER 2018** MERAKI DEVELOPMENTS PTY LIMITED

**LOT 10 - NORTH-WEST ELEVATION** 

DWELLING HOUSE FOR LOT 10 IN PROPOSED SUBDIVISION OF

1801 A10.204

MARK HURCUM DESIGN PRACTICE A R C H I T E C T S LEYEL 2 271 ALFRED STREET NORTH NORTH SYDNEY NSW 2060 FACSIMILE 02) 9955 5063 SCALE 1:100 **NOVEMBER 2018** 

NORTH-WEST ELEVATION Scale 1:100

SANDSTONE CLADDING SSC

RENDERED MASONRY COLOUR: DARK GREY

RENDERED MASONRY COLOUR: MID GREY 1 EP2

METAL CLADDING MC1

**FACE BRICKWORK** BRK2

TIMBER CLADDING TC1

ALUMINIUM FRAMED WINDOWS/DOORS GL1