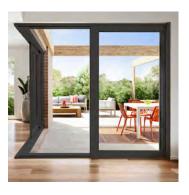

NORTH-WEST ELEVATION Scale 1:100

SANDSTONE CLADDING SSC

RENDERED MASONRY COLOUR: DARK GREY

RENDERED MASONRY COLOUR: MID GREY 1 EP2

METAL CLADDING MC1

**FACE BRICKWORK** BRK2

TIMBER CLADDING TC1

ALUMINIUM FRAMED WINDOWS/DOORS GL1

For Development Application Only

LOT 10 - EXTERNAL FINISHES SCHEDULE

DWELLING HOUSE FOR LOT 10 IN PROPOSED SUBDIVISION OF

1801 A10.SK03