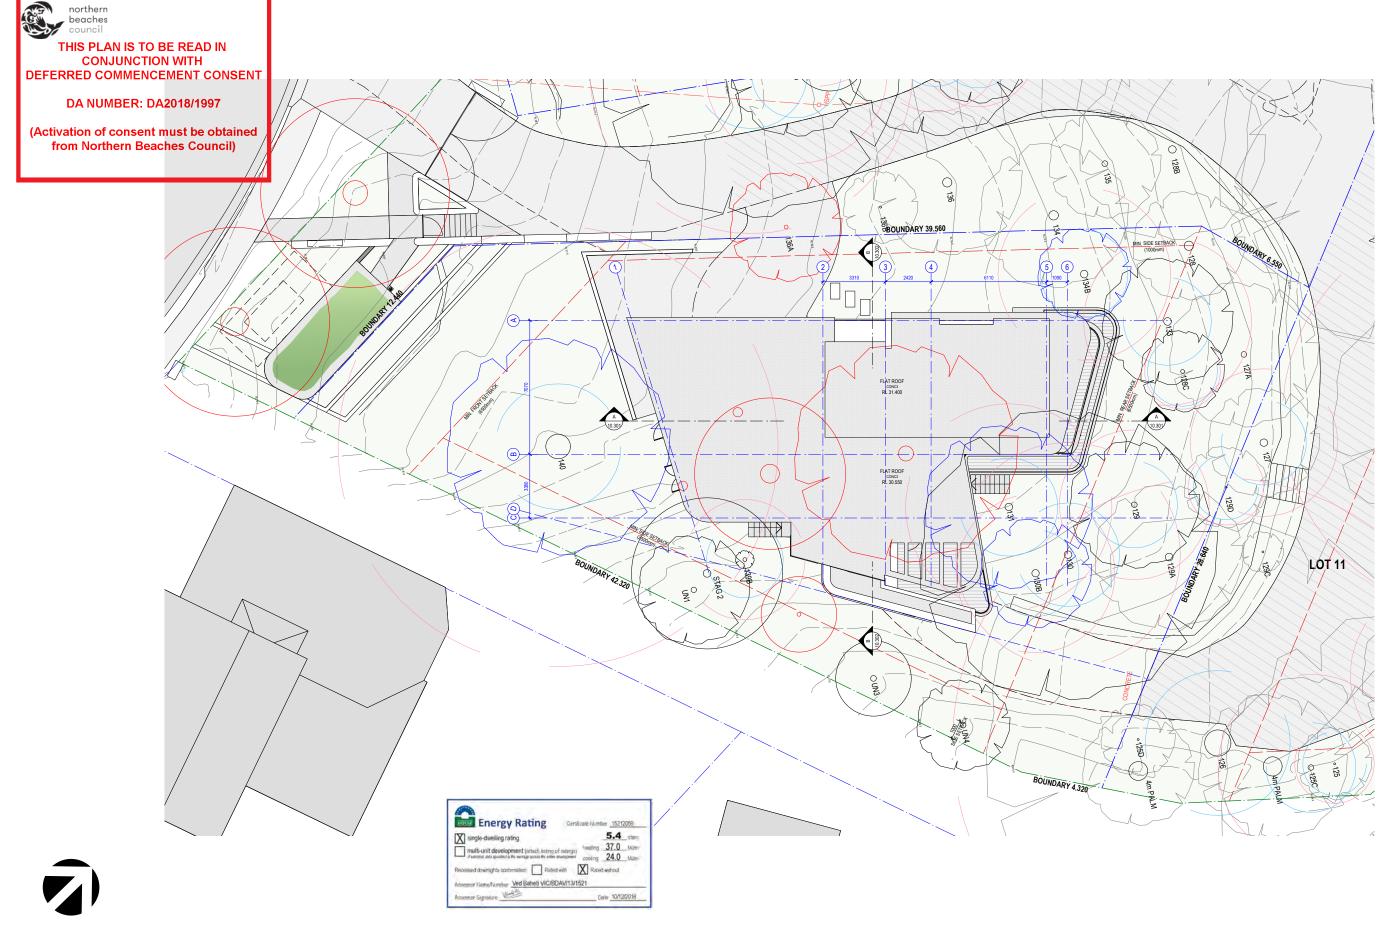

LOT 10 - LOT / ROOF PLAN

DWELLING HOUSE FOR LOT 10 IN PROPOSED SUBDIVISION OF

1801 A10.002

MARK HURCUM DESIGN PRACTICE A R C H I T E C T S LEYEL 2 271 ALFRED STREET NORTH NORTH SYDNEY NSW 2060 FACSIMILE 02) 9955 5063