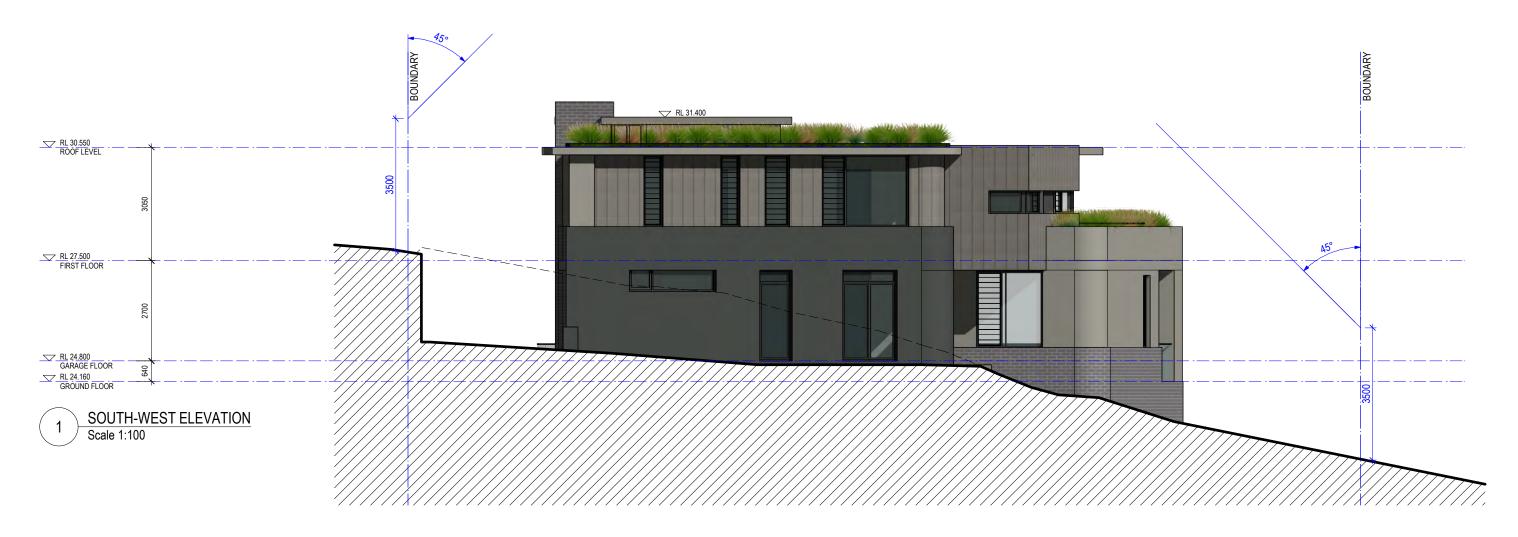

MARK HURCUM DESIGN PRACTICE A R C H I T E C T S LEYEL 2 271 ALFRED STREET NORTH NORTH SYDNEY NSW 2060 FACSIMILE 02) 9955 5063

**LOT 10 - SOUTH-WEST ELEVATION** 

DWELLING HOUSE FOR LOT 10 IN PROPOSED SUBDIVISION OF

1801 A10.203

SCALE 1:100 **NOVEMBER 2018** MERAKI DEVELOPMENTS PTY LIMITED

**LOT 10 - NORTH-WEST ELEVATION** 

DWELLING HOUSE FOR LOT 10 IN PROPOSED SUBDIVISION OF

1801 A10.204

MARK HURCUM DESIGN PRACTICE A R C H I T E C T S LEYEL 2 271 ALFRED STREET NORTH NORTH SYDNEY NSW 2060 FACSIMILE 02) 9955 5063 SCALE 1:100 **NOVEMBER 2018** 