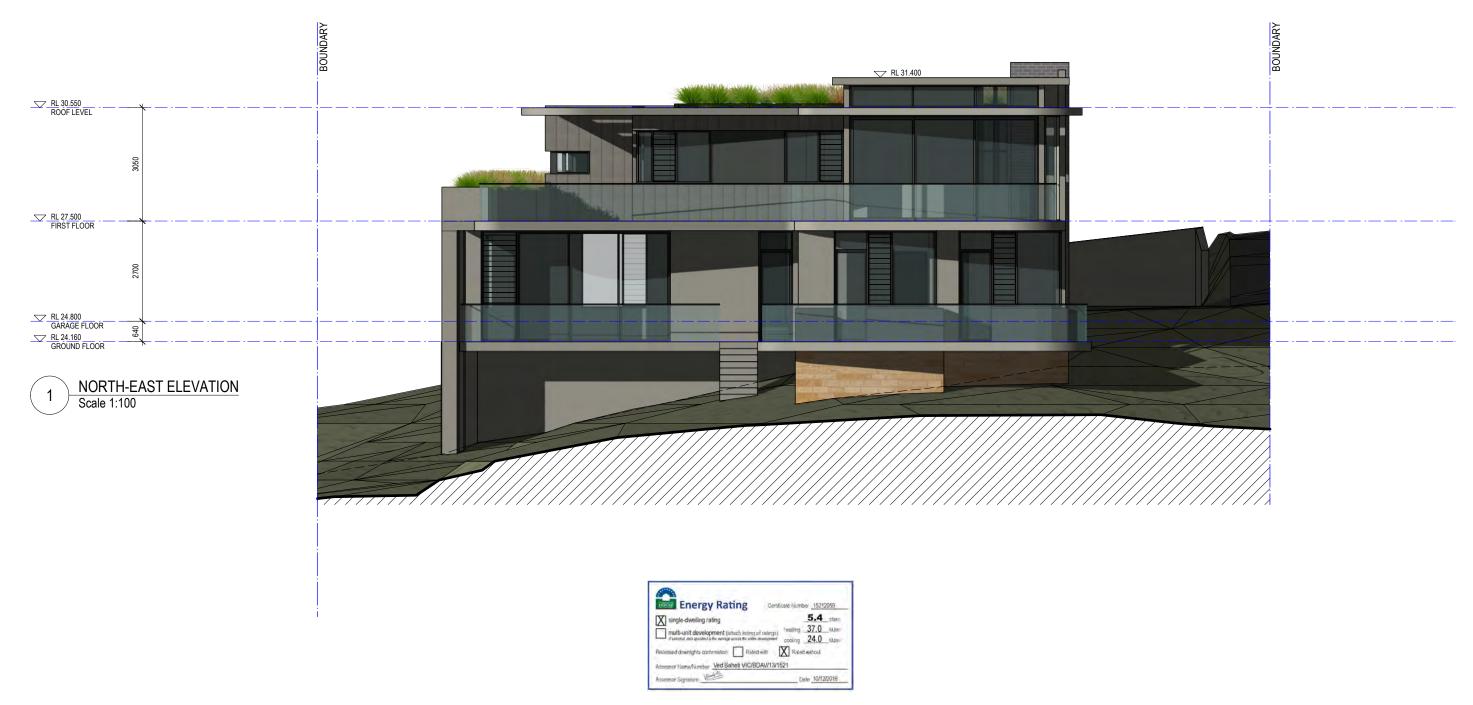

LOT 10 - NORTH-EAST ELEVATION

DWELLING HOUSE FOR LOT 10 IN PROPOSED SUBDIVISION OF

SCALE 1:100

1801 A10.201

MARK HURCUM DESIGN PRACTICE A R C H I T E C T S LEYEL 2 271 ALFRED STREET NORTH NORTH SYDNEY NSW 2060 FACSIMILE 02) 9955 5063 TELEPHONE 021 9955 5608