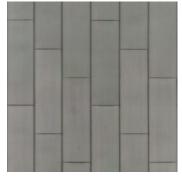

NORTH-WEST ELEVATION Scale 1:100

SANDSTONE CLADDING SSC

RENDERED MASONRY COLOUR: DARK GREY

RENDERED MASONRY COLOUR: MID GREY 1 EP2

METAL CLADDING MC1

**FACE BRICKWORK** BRK2

TIMBER CLADDING TC1

ALUMINIUM FRAMED WINDOWS/DOORS GL1