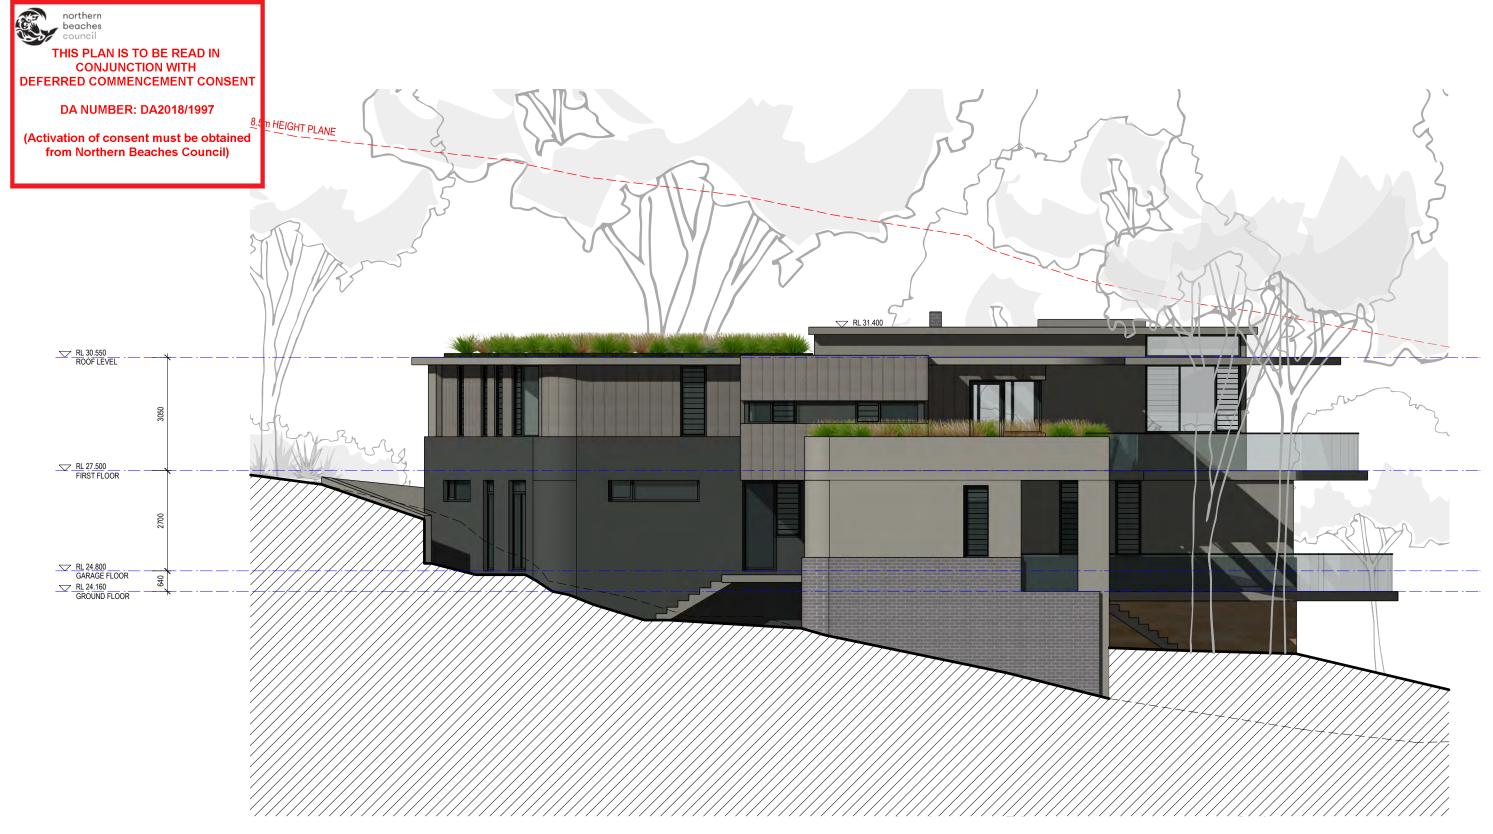

LOT 10 - NORTH-EAST ELEVATION

DWELLING HOUSE FOR LOT 10 IN PROPOSED SUBDIVISION OF

SCALE 1:100

1801 A10.201

MARK HURCUM DESIGN PRACTICE A R C H I T E C T S LEYEL 2 271 ALFRED STREET NORTH NORTH SYDNEY NSW 2060 FACSIMILE 02) 9955 5063 TELEPHONE 021 9955 5608