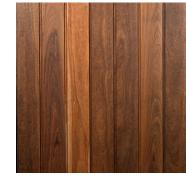

NORTH-WEST ELEVATION Scale 1:100

SANDSTONE CLADDING SSC

RENDERED MASONRY COLOUR: DARK GREY

RENDERED MASONRY COLOUR: MID GREY 1 EP2

METAL CLADDING MC1

**FACE BRICKWORK** BRK2

TIMBER CLADDING TC1

ALUMINIUM FRAMED WINDOWS/DOORS GL1