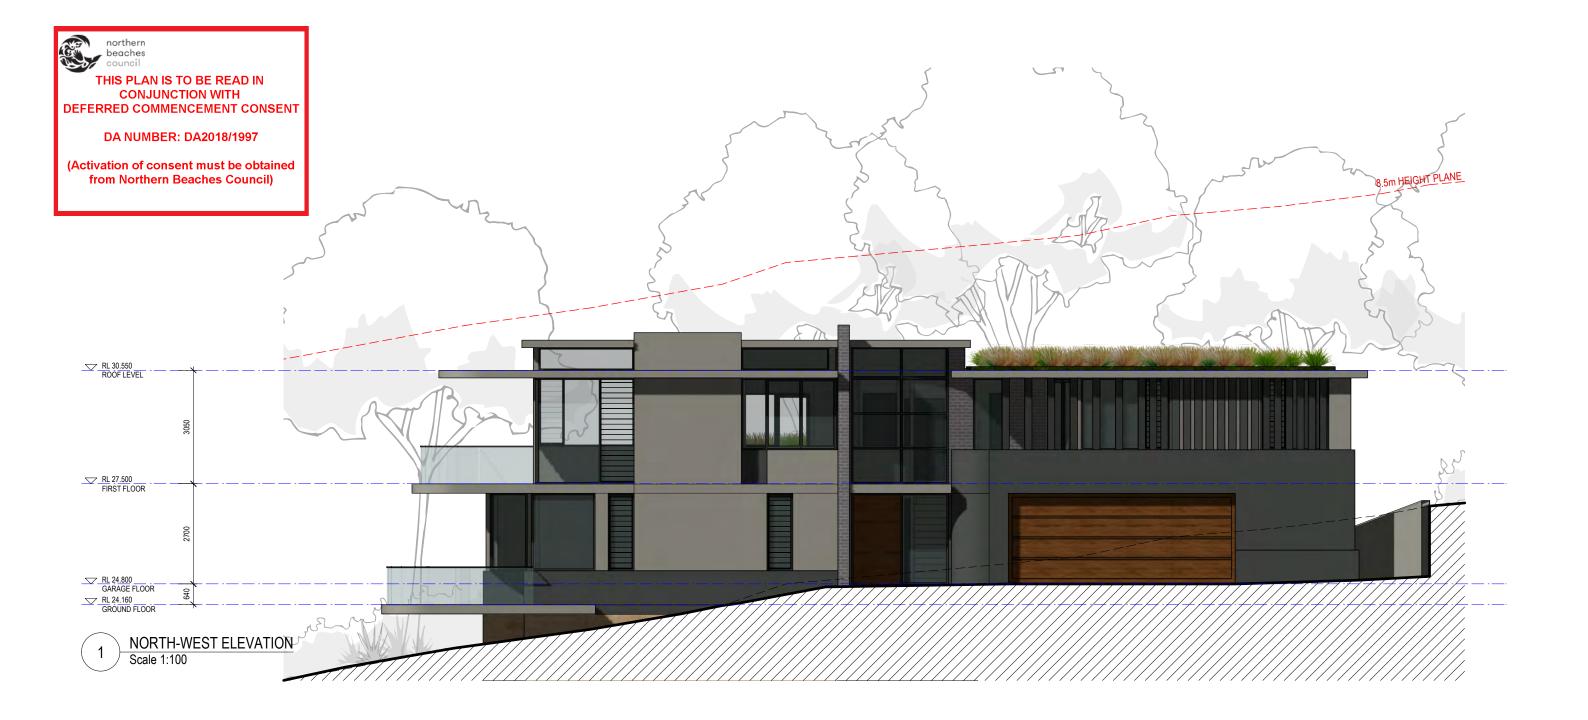

1801 A10.203

SCALE 1:100 **NOVEMBER 2018** MERAKI DEVELOPMENTS PTY LIMITED

**LOT 10 - NORTH-WEST ELEVATION** 

DWELLING HOUSE FOR LOT 10 IN PROPOSED SUBDIVISION OF

1801 A10.204

MARK HURCUM DESIGN PRACTICE A R C H I T E C T S LEYEL 2 271 ALFRED STREET NORTH NORTH SYDNEY NSW 2060 FACSIMILE 02) 9955 5063 SCALE 1:100 **NOVEMBER 2018** 