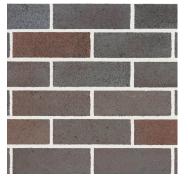

NORTH-WEST ELEVATION Scale 1:100

SANDSTONE CLADDING SSC

RENDERED MASONRY COLOUR: DARK GREY

RENDERED MASONRY COLOUR: MID GREY 1 EP2

METAL CLADDING MC1

**FACE BRICKWORK** BRK2

TIMBER CLADDING TC1

ALUMINIUM FRAMED WINDOWS/DOORS GL1