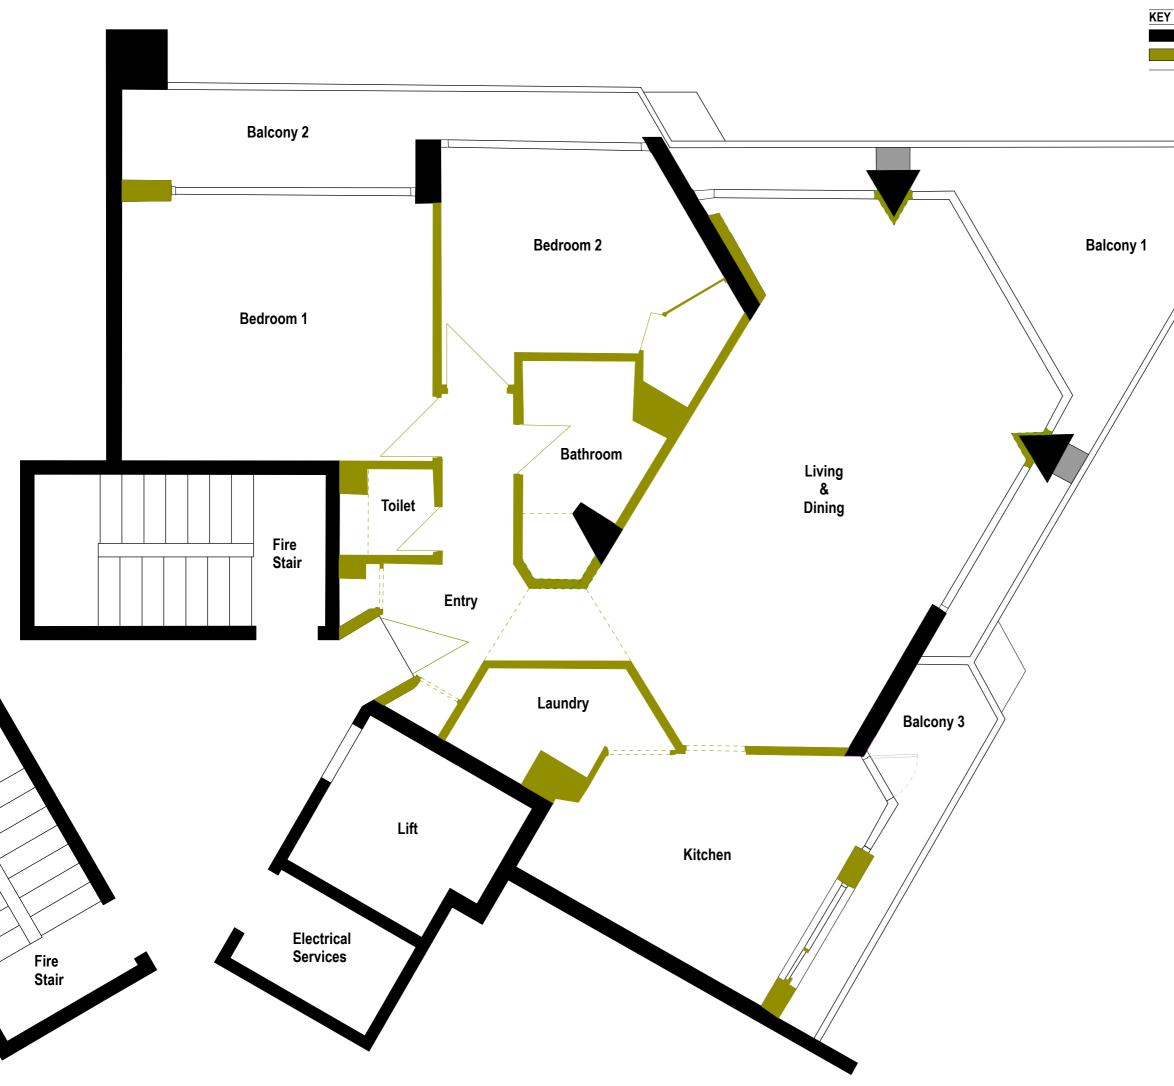

#### Client Richard & Kellie Spurrett (Applicant)

Project Spurrett Apartment

21/62 North Steyne Manly

Project Code SPUR01

### Development Applicaiton

5/2/21 For DA 24/2/20 Issued for OC App 21/2/20 Internal changes 20/2/20 Internal changes 09/09/19 For Owner's Corp

Drawing

## **Proposed Floor** Plan

Drawing Number

Revision F

Scale 1:50 Rev Date 05 Feb 2021 Drawn by JDP Checked by JLP

Studio 4 104 Victoria Avenue Chatswood NSW Australia 2067 ABN 85 194 887 260 www.prestonpeterson.com.au copyright ©