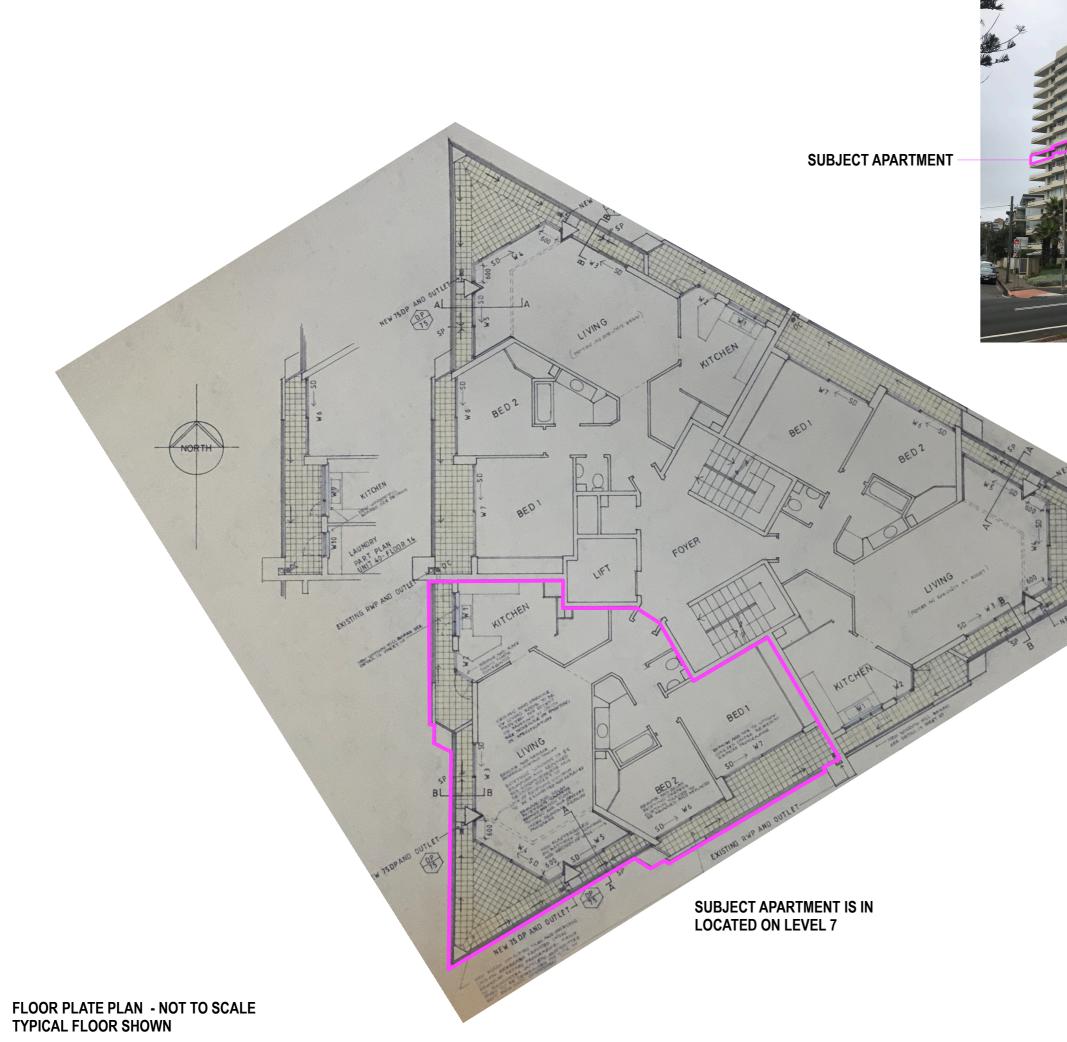

Nominated Architect Jonathon Peterson NSW ARB 5776

<sup>Client</sup> Richard & Kellie Spurrett (Applicant)

Project Spurrett Apartment

21/62 North Steyne Manly

Project Code SPUR01

Development Application

A 5/2/21 For DA

Floor Plate Plan

Drawing Number

Revision A Scale NTS Rev Date 05 FEB 21 Drawn by JDP Checked by JLP

Existing structural Existing non-structural