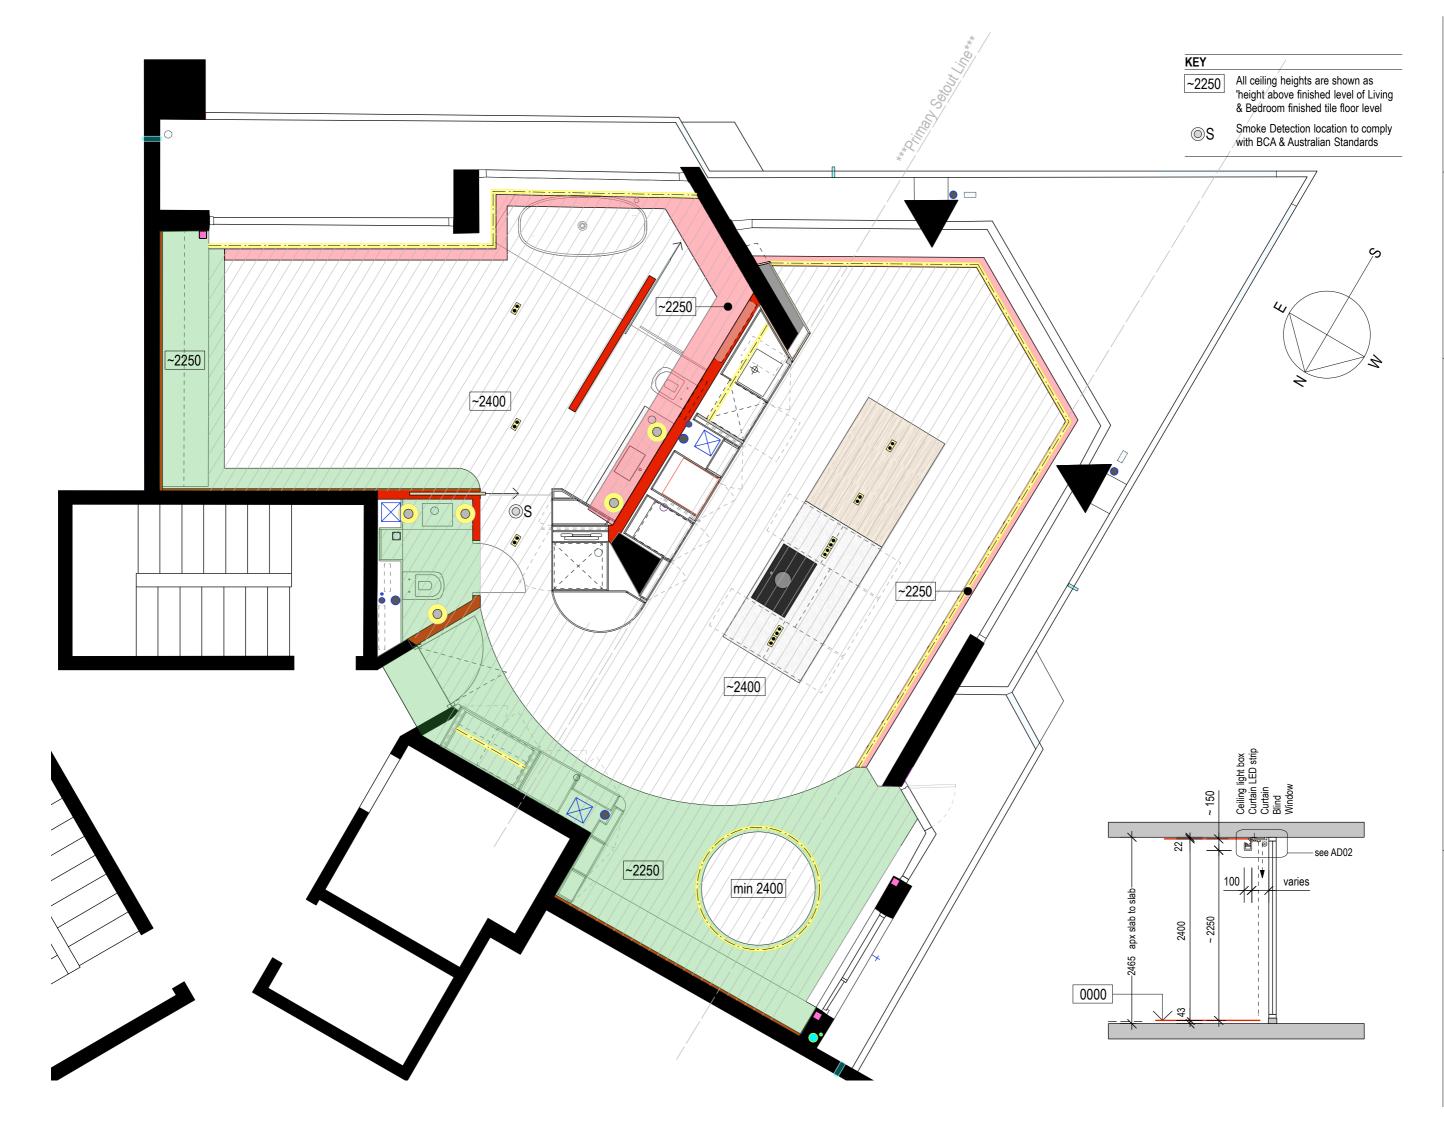

#### Client Richard & Kellie Spurrett (Applicant)

Project Spurrett Apartment

21/62 North Steyne Manly

Project Code SPUR01

### Development Applicaiton

5/2/21 For DA 24/2/20 Issued for OC App 21/2/20 Internal changes 20/2/20 Internal changes 09/09/19 For Owner's Corp

Drawing

## **Proposed Floor** Plan

Drawing Number

Revision F

Scale 1:50 Rev Date 05 Feb 2021 Drawn by JDP Checked by JLP

Studio 4 104 Victoria Avenue Chatswood NSW Australia 2067 ABN 85 194 887 260 www.prestonpeterson.com.au copyright ©

Nominated Architect Jonathon Peterson NSW ARB 5776

## Client Richard & Kellie

Spurrett (Applicant)

Project Spurrett Apartment

21/62 North Steyne Manly

Project Code SPUR01

#### Development Applicaiton

5/2/21 For DA 24/2/20 Issued for OC Approva 21/2/20 Internal changes 20/2/20 Internal changes 09/09/19 For Owner's Corporati

Drawing

## Reflected Ceiling Plan

Drawing Number

Revision

F Scale 1:50 Rev Date 05 Feb 2021 Drawn by JDP Checked by

JLP