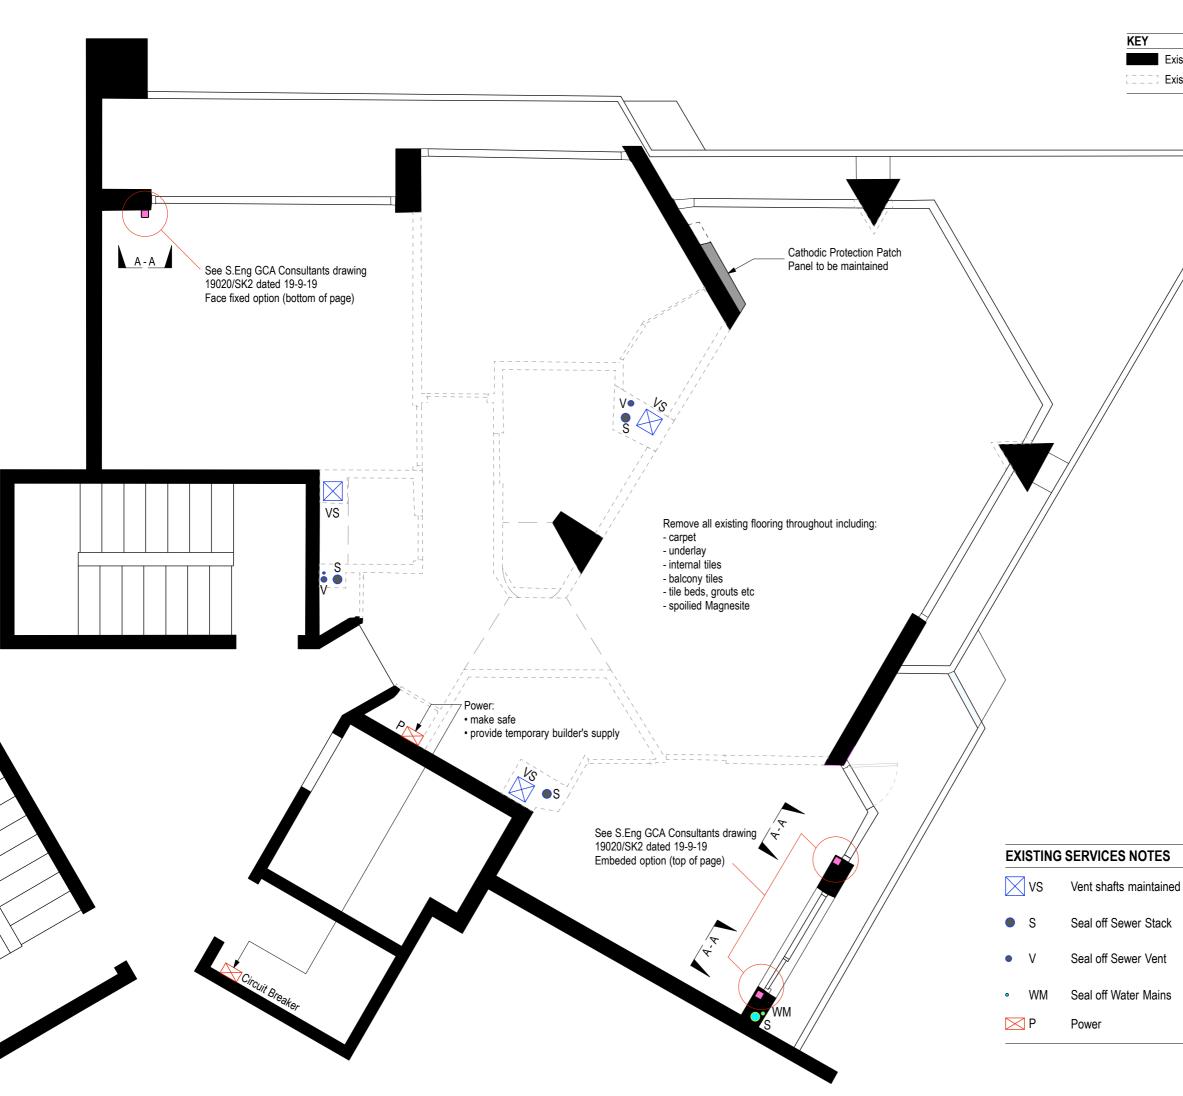

# Existing Floor Plan

Drawing Number

Revision

F Scale 1:50 Rev Date 24 Feb 2020 Drawn by JDP Checked by JLP

Existing Structure (to remain) Existing Construction (demolish)