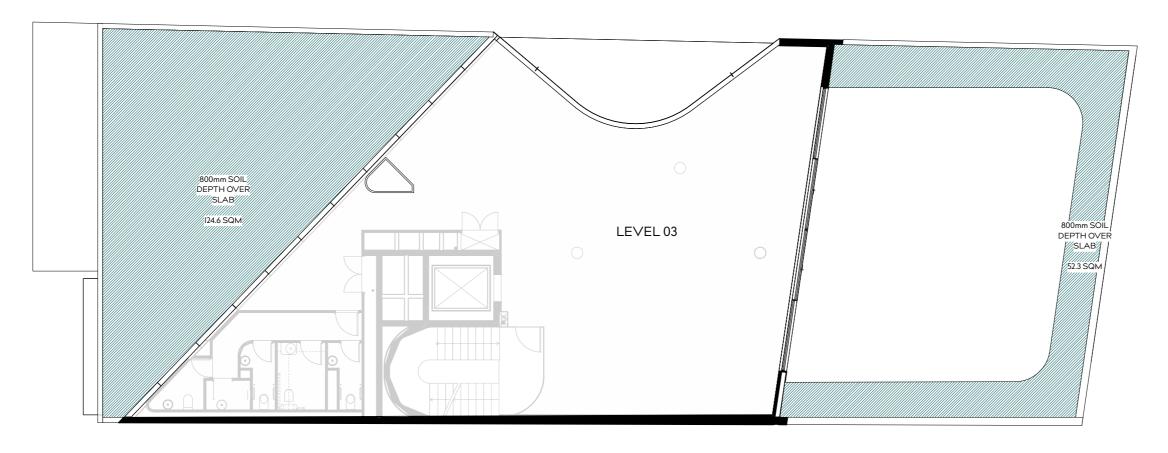

LEVEL 01 - SOIL DEPTH PLAN

I.0m DEEP SOIL = 21.8m<sup>2</sup> 300mm DEEP SOIL = I5.5m<sup>2</sup> TOTAL LANDSCAPE AREA = 37.3m<sup>2</sup>

LEVEL 03 - SOIL DEPTH PLAN 800mm DEEP SOIL = 176.9m<sup>2</sup> TOTAL LANDSCAPE AREA = 176.9m<sup>2</sup>

DRAWING TITLE. S4.55 APPLICATION SOIL DEPTH PLAN drawn by LC

## drawing number \$4.55\_04