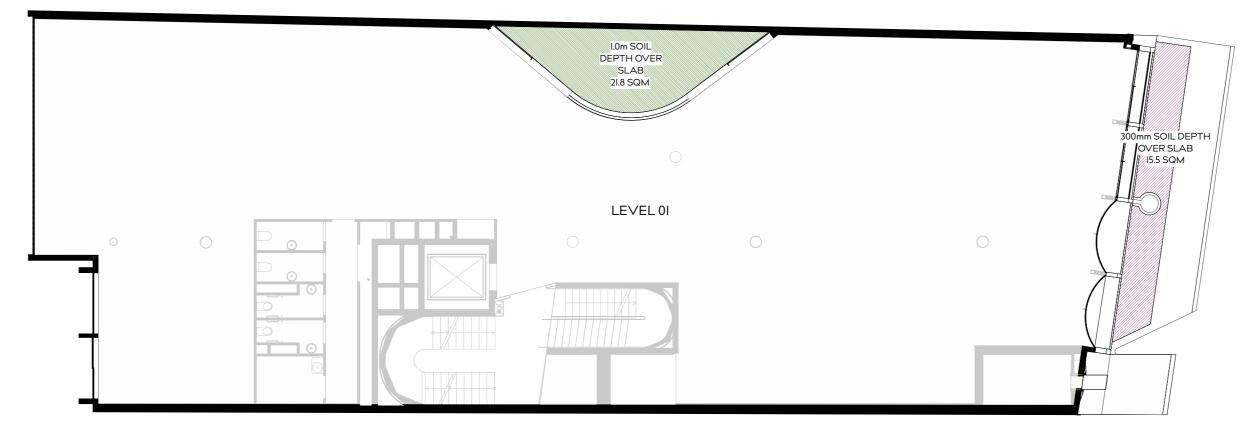

LEVEL 01 - SOIL DEPTH PLAN

I.0m DEEP SOIL = 21.8m<sup>2</sup> 300mm DEEP SOIL = I5.5m<sup>2</sup> TOTAL LANDSCAPE AREA = 37.3m<sup>2</sup>

LEVEL 03 - SOIL DEPTH PLAN 800mm DEEP SOIL = 176.9m<sup>2</sup> TOTAL LANDSCAPE AREA = 176.9m<sup>2</sup>

DRAWING TITLE. S4.55 APPLICATION SOIL DEPTH PLAN drawn by LC