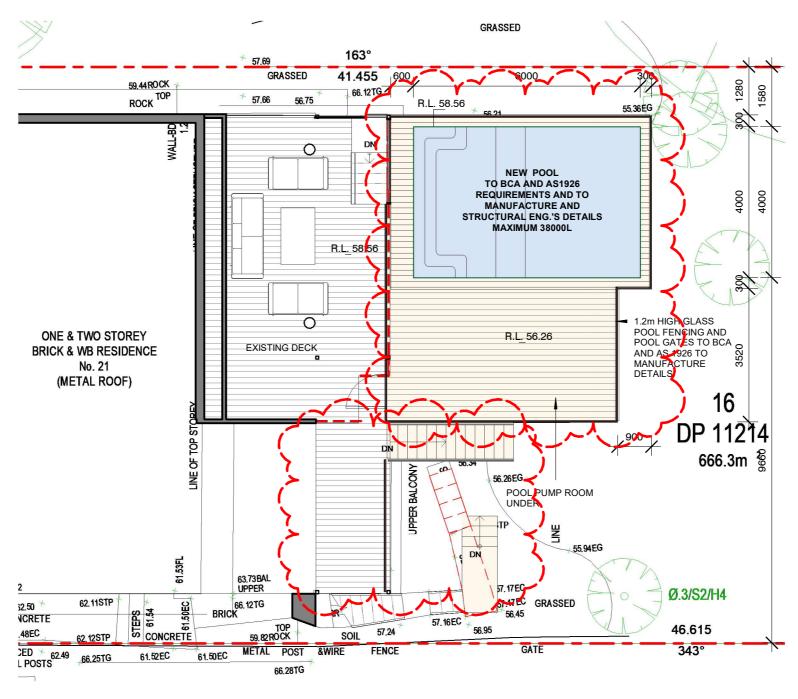

**DECK-POOL PLAN** 2.01 1:100

THE GENERAL POOL AREA
BEING COMPLETELY ENCLOSED WITH SAFETY FENCING AT LIST 1.2m IN HEIGHT ABOVE EXISTING GROUND LEVELS AND IN ACCORDANCE WITH THE REQUIREMENTS OF THE SWIMMING POOL ACT 1992, SWIMMING POOLS AMENDMENT ACT 2012, SWIMMING POOL REGULATION 2018, AS 1926.1 AND 3 2007 THE GENERAL POOL AREA BOUNDED BY THE REQUIRED SAFTY FENCING MUST CONTAIN NO STRUCTURES APART FROM THE SWIMMING POOL AND OTHER STRUCTURES WHOLLY ANCILLARY TO THE SWIMMING POOL, SUCH AS DIVING BOARDS AND POOL FILTRATION PLANT.

POOL SAFETY FENCING AND GATES MUST BE CONSTRUCTED OF SUITABLE AND SO AS TO PROVIDE NO FOOTHOLDS FOR YOUNG CHILDREN. THE LOWEST POINT OF THE SAFETY FENCING MUST NOT BE MORE THAN 100mm ABOVE GROUND LEVEL.
CONDITION 19-GATES MUST BE FITTED WITH AN AUTOMATIC CLOSING DEVICE THAT WILL SHUT THE

GATE AND OPERATE A SELF-LATCHING MECHANISM (FROM ANY POSITIONS, EVEN WHEN THE STRIKER IS RESTING ON THE LATCHING MECHANISM) AND PREVENT THE GATE FROM BEING RE-OPENED WITHOUT MANUALLY RELEASING THE MECHANISM. THE LATCHING MECHANISM MUST BE LOCATED/ SHEILDED IN ACCORDANCE WITH AS1926.

GATES MUST BE MOUNTED TO SWING ONLY OUTWARD FROM THE POOL AREA.

THE SAFETY BARRIER ENCLOSING THE GENERAL SWIMMING POOL AREA MUST BE MAINTAINED IN GOOD REPAIR AND CONDITION AT ALL TIMES.

THE POOL FILTER MUST BE DRAINED TO THE SURVER MAINS IN ACCORDANCE WITH THE REQUIREMENTS OF SYDNEY WATER.

THE PUMP/FILTRATION EQUIPMENT MUST BE OPERATED SO AS NOT TO CREATE A NOISE NUISANCE.

A WARNING NOTICE MUST BE DISPLAYED AND MAINTAINED AT ALL TIMES IN A PROMINENT POSITION NEAR THE POOL IN ACCORDANCE WITH SECTION 17(1) OF THE SWIMMING POOL ACT 1992. THE SIGN MUST CONTAIN THE WORDS "YOUNG CHILDREN SHOULD BE SUPERVISED WHEN USING THIS SMIMMING POOL" TOGETHER WITH DETAILS OF RESUSCITATION TECHNIQUES. THE POOL MUST NOT BE FILLED WITH WATER OR ALLOWED TO ACCUMULATE RAIN OR OTHER WATER UNTIL A SATISFACTORY FENCE BARRIER INSPECTION IS CARRIED OUT BY THE PRINCIPAL CERTIFYING AUTHORITY