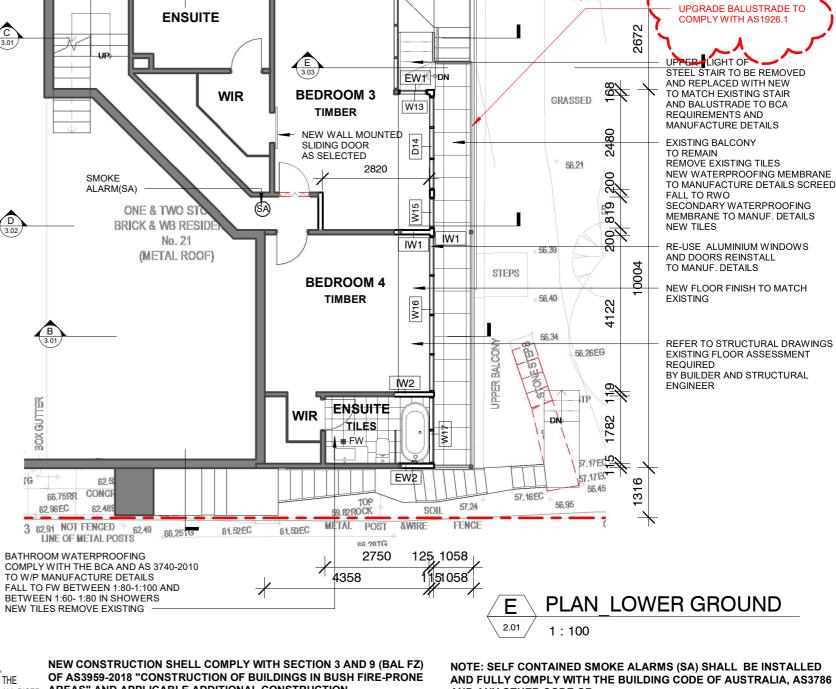

AREAS" AND APPLICABLE ADDITIONAL CONSTRUCTION

**REQUIREMENTS OF PBP SECTION 7.5** NEW WALLS - CFC NON-COMBUSTIBLE TASTED TO AS1530.8.2 OR FRL 30/30/30 WHEN TESTED FROM THE OUTSIDE

WINDOWS AND DOORS- BE COMPLETELY PROTECTED BY A BUSHFIRE SHUTTER OR SCREEN ANDSHALL HAVE FRL -/30/- OR CONFORM WITH **AS1530.8.2 WHEN TESTED FROM OUTSIDE** 

GARAGE DOORS SHELL BE NON-COMBUSTIBLE, REFER TO AS3959-2018

AND FULLY COMPLY WITH THE BUILDING CODE OF AUSTRALIA, AS3786 AND ANY OTHER CODE OR STANDARD REFERENCED THEREIN.

250

**DECK-POOL PLAN** 2.01 1:100

THE GENERAL POOL AREA
BEING COMPLETELY ENCLOSED WITH SAFETY FENCING AT LIST 1.2m IN HEIGHT ABOVE EXISTING GROUND LEVELS AND IN ACCORDANCE WITH THE REQUIREMENTS OF THE SWIMMING POOL ACT 1992, SWIMMING POOLS AMENDMENT ACT 2012, SWIMMING POOL REGULATION 2018, AS 1926.1 AND 3 2007 THE GENERAL POOL AREA BOUNDED BY THE REQUIRED SAFTY FENCING MUST CONTAIN NO STRUCTURES APART FROM THE SWIMMING POOL AND OTHER STRUCTURES WHOLLY ANCILLARY TO THE SWIMMING POOL, SUCH AS DIVING BOARDS AND POOL FILTRATION PLANT.

POOL SAFETY FENCING AND GATES MUST BE CONSTRUCTED OF SUITABLE AND SO AS TO PROVIDE NO FOOTHOLDS FOR YOUNG CHILDREN. THE LOWEST POINT OF THE SAFETY FENCING MUST NOT BE MORE THAN 100mm ABOVE GROUND LEVEL.
CONDITION 19-GATES MUST BE FITTED WITH AN AUTOMATIC CLOSING DEVICE THAT WILL SHUT THE

GATE AND OPERATE A SELF-LATCHING MECHANISM (FROM ANY POSITIONS, EVEN WHEN THE STRIKER IS RESTING ON THE LATCHING MECHANISM) AND PREVENT THE GATE FROM BEING RE-OPENED WITHOUT MANUALLY RELEASING THE MECHANISM. THE LATCHING MECHANISM MUST BE LOCATED/ SHEILDED IN ACCORDANCE WITH AS1926.

GATES MUST BE MOUNTED TO SWING ONLY OUTWARD FROM THE POOL AREA.

THE SAFETY BARRIER ENCLOSING THE GENERAL SWIMMING POOL AREA MUST BE MAINTAINED IN GOOD REPAIR AND CONDITION AT ALL TIMES.

THE POOL FILTER MUST BE DRAINED TO THE SURVER MAINS IN ACCORDANCE WITH THE REQUIREMENTS OF SYDNEY WATER.

THE PUMP/FILTRATION EQUIPMENT MUST BE OPERATED SO AS NOT TO CREATE A NOISE NUISANCE.

A WARNING NOTICE MUST BE DISPLAYED AND MAINTAINED AT ALL TIMES IN A PROMINENT POSITION NEAR THE POOL IN ACCORDANCE WITH SECTION 17(1) OF THE SWIMMING POOL ACT 1992. THE SIGN MUST CONTAIN THE WORDS "YOUNG CHILDREN SHOULD BE SUPERVISED WHEN USING THIS SMIMMING POOL" TOGETHER WITH DETAILS OF RESUSCITATION TECHNIQUES. THE POOL MUST NOT BE FILLED WITH WATER OR ALLOWED TO ACCUMULATE RAIN OR OTHER WATER UNTIL A SATISFACTORY FENCE BARRIER INSPECTION IS CARRIED OUT BY THE PRINCIPAL CERTIFYING AUTHORITY