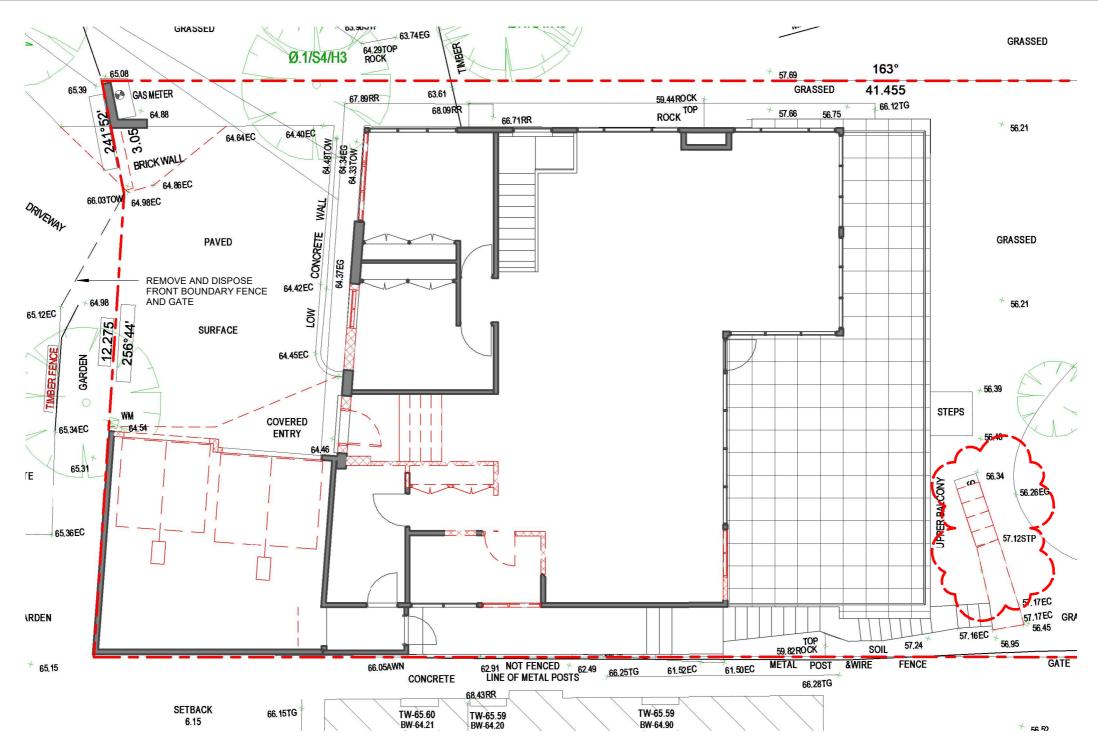

E DRAWINGS use given dimensions. Contractor/ Builder is to check all dimensions on site prior to<br>ngs or fabrication. Any discrepencies are to be referred to the architect/ designer prior to commencement of<br>d in accordance with its "purpose of issue" only. No responsibility will be accepted for the improper use of this | JOB NO      |        | 2876     |
|                                                             | s indicate design intent only. Builder is to ensure that all construction is in accordance with all relevant<br>in,policies,Building Code of Australia, Development Consent and any other council or certifier's requirements.                                                                                                        | DRAWING NO. | 1.02   | DEV. A   |



REV: A



## **DEMOLITION - NOTES**

DEMOLITION WORKS TO BE COMPLY WITH AS2601-2001 REFER ALSO TO STRUCTURAL AND SERVICES DRAWINGS AND DOCUMENTATION FOR EXTENT OF DEMOLITION WORKS. DISCONNECT ALL SERVICES PRIOR TO DEMOLITION. REFER TO CONSULTANT DRAWINGS AND DOCUMENTATION.

DEMOLITION WORK TO BE COORDINATED WITH THE NEW BUILDING WORK SHOWN ON ARCHITECTURAL DOCUMENTATION AND DOCUMENTATION OF OTHER CONSULTANTS.

THIS DRAWING BROADLY SETS OUT DEMOLITION WORK. THE BUILDER SHALL CARRY OUT ALL DEMOLITION NECESSARY TO COMPLETE THE WORKS.

REMOVE ALL PIPEWORK, EQUIPMENT AND SERVICES NOT SPECIFICALLY DOCUMENTED TO BE RETAINED, INCLUDING; METAL DUCTWORK, SPRINKLER PIPEWORK, GUTTERS, DOWNPIPES. ELECTRICAL FIXTURES & FITTINGS. REDUNDANT PLANT EQUIPMENT, AND REDUNDANT

ALL LEVELS NOTED ON DRAWINGS ARE INDICATI