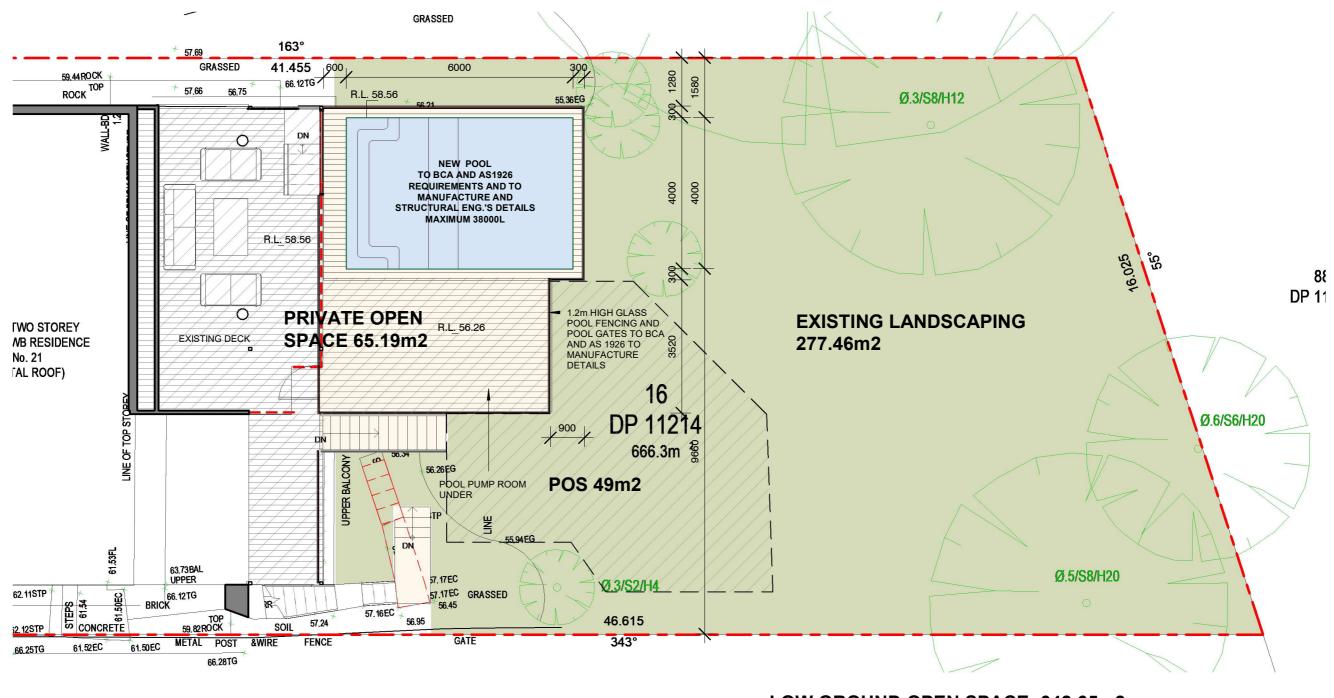

# LANDSCAPING OPEN SPACE CALCULATION PLAN

1:100

**LOW GROUND OPEN SPACE: 342.65m2** 

IOW GROUND POS: 114.19m2

**GROUND FLOOR TERRACE (PRINCIPAL OPEN SPACE): 54m2** 

DRAWING NO: 1.02

**POOL: 24m2** 

This set of drawings does not include all possible construction details and the builder is required to complete the design where the information is not available. Please contact the architect in case of doubt.

**REAR LANDSCAPING: 277.46m2** 

**OPEN SPACE: 396.65m2** 

E: SERVICE@TSFARCHITECTS.COM.AU

INNER WEST:

30 NORTON STREET, LEICHHARDT NSW 2040

**EASTERN SUBURBS:** 394 NEW SOUTH HEAD ROAD, DOUBLE BAY NSW

NOMINATED ARCHITECT: Alexander Chougam | ARN: 7196 ABN: 26160232824

This drawing forms part of a set of documents for which copyright is vested in The SITE FOREMAN (NSW

| DRAWING TITLE                                               | LANDSCAPING/OPEN SPACE CALCULATION PLAN                                                                                                                                                                                                                                                                                               | DRAWN/DESIG | NED BY | AC       |
|-------------------------------------------------------------|---------------------------------------------------------------------------------------------------------------------------------------------------------------------------------------------------------------------------------------------------------------------------------------------------------------------------------------|-------------|--------|----------|
| PROJECT                                                     | ALTERATIONS AND ADDITIONS                                                                                                                                                                                                                                                                                                             | CHECKED BY  |        | AC       |
| ADDRESS                                                     | 21 GURNEY CRESCENT, SEAFORTH NSW                                                                                                                                                                                                                                                                                                      | SCALE       | 1      | : 100@A3 |
| commencement of shop drawin work. This drawing is to be use | E DRAWINGS use given dimensions. Contractor/ Builder is to check all dimensions on site prior to<br>ngs or fabrication. Any discrepencies are to be referred to the architect/ designer prior to commencement of<br>d in accordance with its "purpose of issue" only. No responsibility will be accepted for the improper use of this | JOB NO      |        | 2876     |
|                                                             | s indicate design intent only. Builder is to ensure that all construction is in accordance with all relevant<br>in,policies,Building Code of Australia, Development Consent and any other council or certifier's requirements.                                                                                                        | DRAWING NO. | 1.02   | DEV. A   |