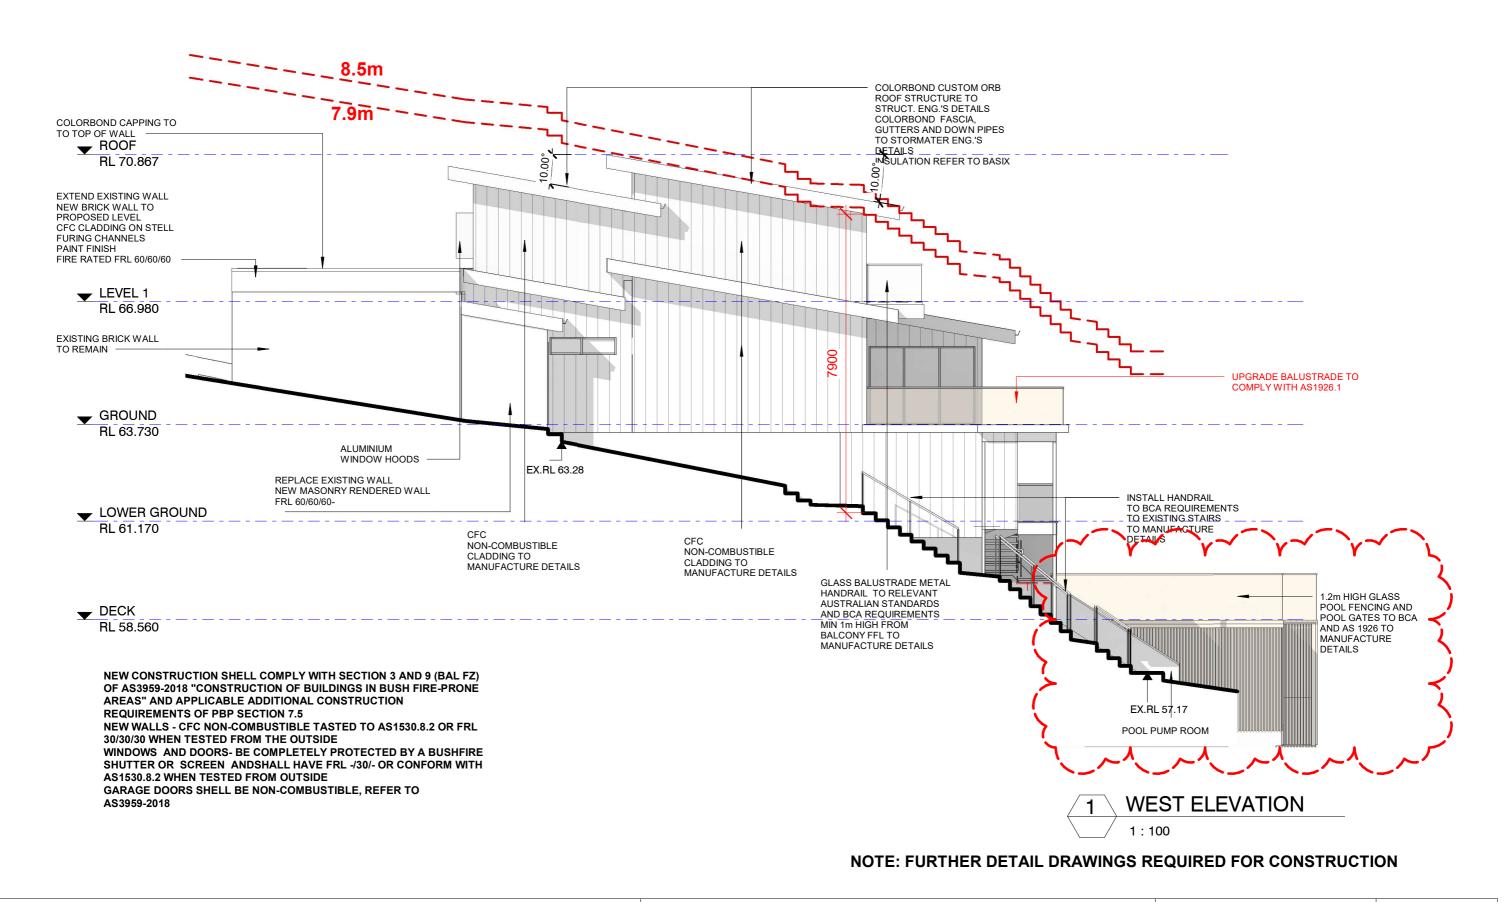

AREAS" AND APPLICABLE ADDITIONAL CONSTRUCTION

**REQUIREMENTS OF PBP SECTION 7.5** NEW WALLS - CFC NON-COMBUSTIBLE TASTED TO AS1530.8.2 OR FRL 30/30/30 WHEN TESTED FROM THE OUTSIDE

WINDOWS AND DOORS- BE COMPLETELY PROTECTED BY A BUSHFIRE SHUTTER OR SCREEN ANDSHALL HAVE FRL -/30/- OR CONFORM WITH **AS1530.8.2 WHEN TESTED FROM OUTSIDE** 

GARAGE DOORS SHELL BE NON-COMBUSTIBLE, REFER TO AS3959-2018

AND FULLY COMPLY WITH THE BUILDING CODE OF AUSTRALIA, AS3786 AND ANY OTHER CODE OR STANDARD REFERENCED THEREIN.

250

# NOTE: FURTHER DETAIL DRAWINGS REQUIRED FOR CONSTRUCTION

T: 1300 728 006

E: SERVICE@TSFARCHITECTS.COM.AU

INNER WEST

692-694 PARRAMATTA ROAD, CROYDON NSW 2132

**EASTERN SUBURBS:** 30 NORTON STREET, LEICHHARDT NSW 2040

### This drawing forms part of a set of documents for which copyright is vested in The SITE FOREMAN (NSW) Pty Ltd. It is an offence under the Copyright Act, to copy,use or reproduce, in whole or in part, any part of DRAWING TITLE WEST ELEVATION DRAWN/DESIGNED BY AC T: 1300 728 006 E: SERVICE@TSFARCHITECTS.COM.AU these documents without the written p nission of the Copyright holder. Any breach of this provision ALTERATIONS AND ADDITIONS **CHECKED BY PROJECT** AC will result in legal action against the person, parties or entity deemed to be responsible INNER WEST: 692-694 PARRAMATTA ROAD, CROYDON NSW 2132 ISSUE REVISIONS DATE 21 GURNEY CRESCENT, SEAFORTH NSW SCALE **ADDRESS** A DA ISSUE As indicated@A3 **EASTERN SUBURBS:** 29/05/2023 DO NOT SCALE FROM THESE DRAWINGS use given dimensions. Contractor/ Builder is to check all dimensions on site prior to commencement of shop drawings or fabrication. Any discrepencies are to be referred to the architect/ designer prior to commencement of work. This drawing is to be used in accordance with its "purpose of issue" only. No responsibility will be accepted for the improper use of this drawing. Architectural drawings indicate design intent only. Builder is to ensure that all construction is in accordance with all relevant Australian Standards, legislation,policies,Building Code of Australia, Development Consent and any other council or certifier's requirements. 30 NORTON STREET, LEICHHARDT NSW 2040 B DA ISSUE 01/09/2023 JOB NO 2876 C DA ISSUE 18/09/2023 D DA ISSUE 05/02/2024 NOMINATED ARCHITECT: Alexander Chougam | ARN: 7196

This set of drawings does not include all possible construction details and the builder is required to complete the design where the information is not available. Please contact the architect in case of doubt.

**ARCHITECTS** 

ABN: 26160232824

DRAWING NO: A2.02 REV: D