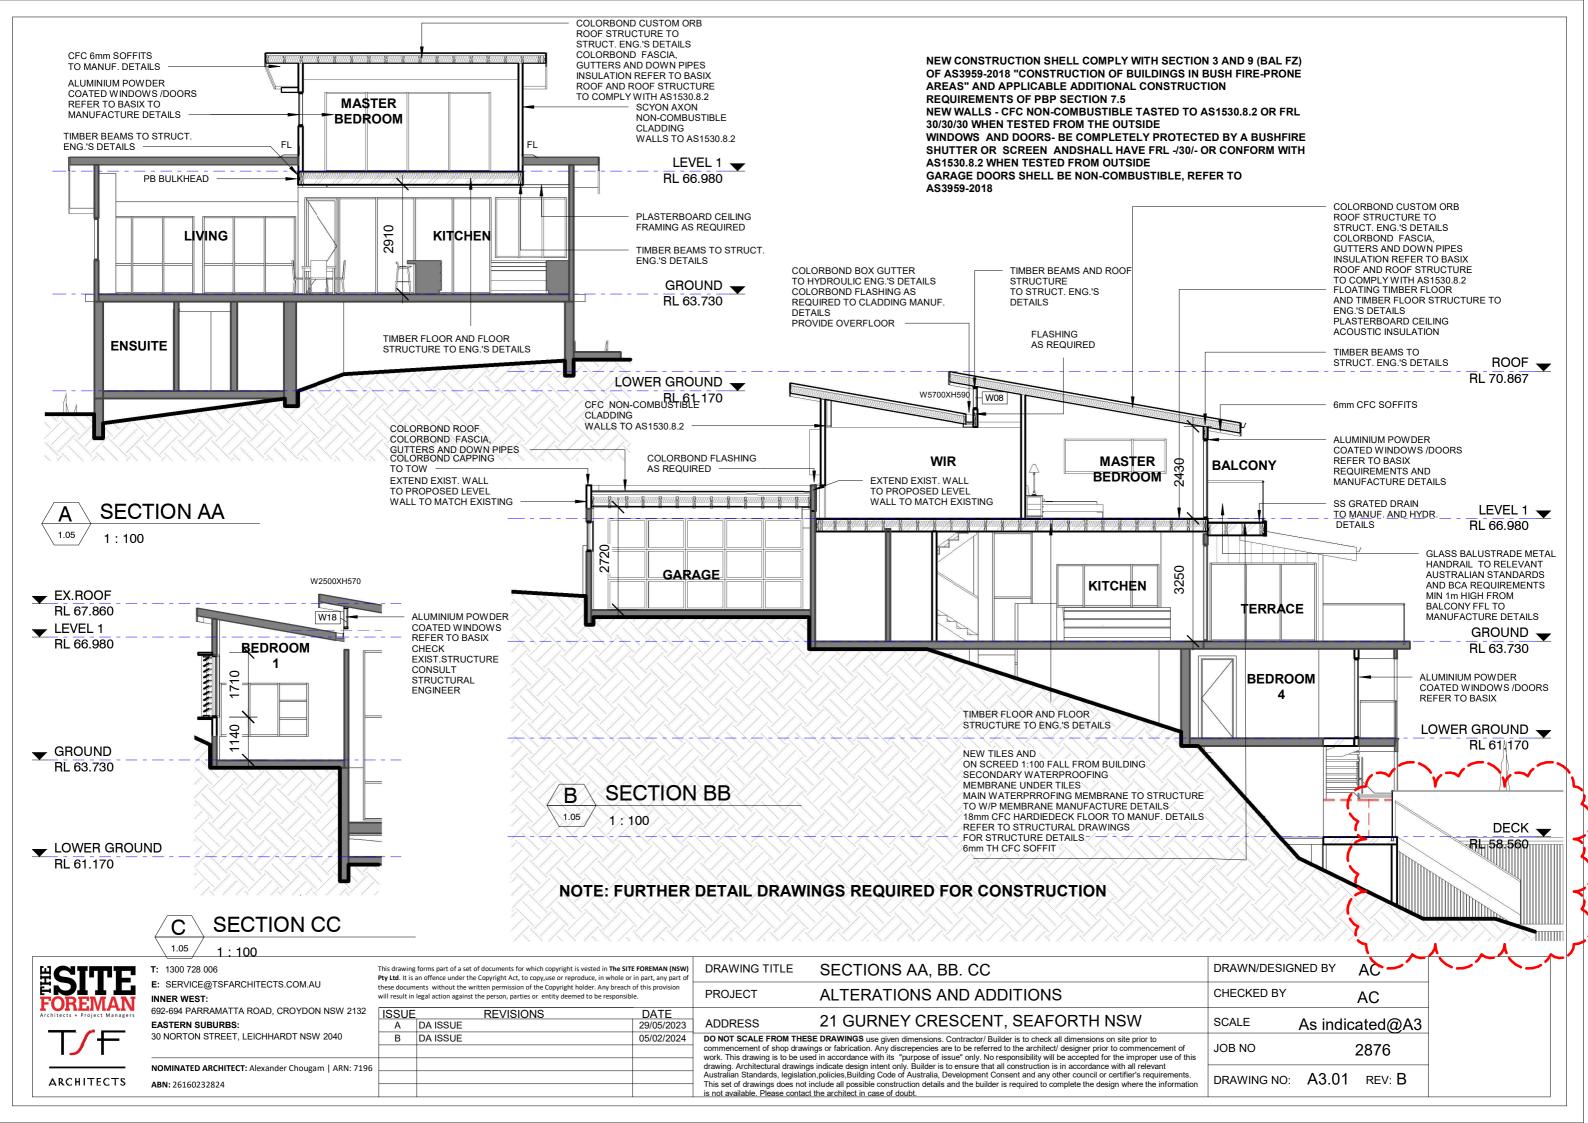

AREAS" AND APPLICABLE ADDITIONAL CONSTRUCTION

**REQUIREMENTS OF PBP SECTION 7.5** NEW WALLS - CFC NON-COMBUSTIBLE TASTED TO AS1530.8.2 OR FRL 30/30/30 WHEN TESTED FROM THE OUTSIDE

WINDOWS AND DOORS- BE COMPLETELY PROTECTED BY A BUSHFIRE SHUTTER OR SCREEN ANDSHALL HAVE FRL -/30/- OR CONFORM WITH **AS1530.8.2 WHEN TESTED FROM OUTSIDE** 

GARAGE DOORS SHELL BE NON-COMBUSTIBLE, REFER TO AS3959-2018

AND FULLY COMPLY WITH THE BUILDING CODE OF AUSTRALIA, AS3786 AND ANY OTHER CODE OR STANDARD REFERENCED THEREIN.

250

# NOTE: FURTHER DETAIL DRAWINGS REQUIRED FOR CONSTRUCTION

T: 1300 728 006

E: SERVICE@TSFARCHITECTS.COM.AU

INNER WEST

692-694 PARRAMATTA ROAD, CROYDON NSW 2132

**EASTERN SUBURBS:** 30 NORTON STREET, LEICHHARDT NSW 2040