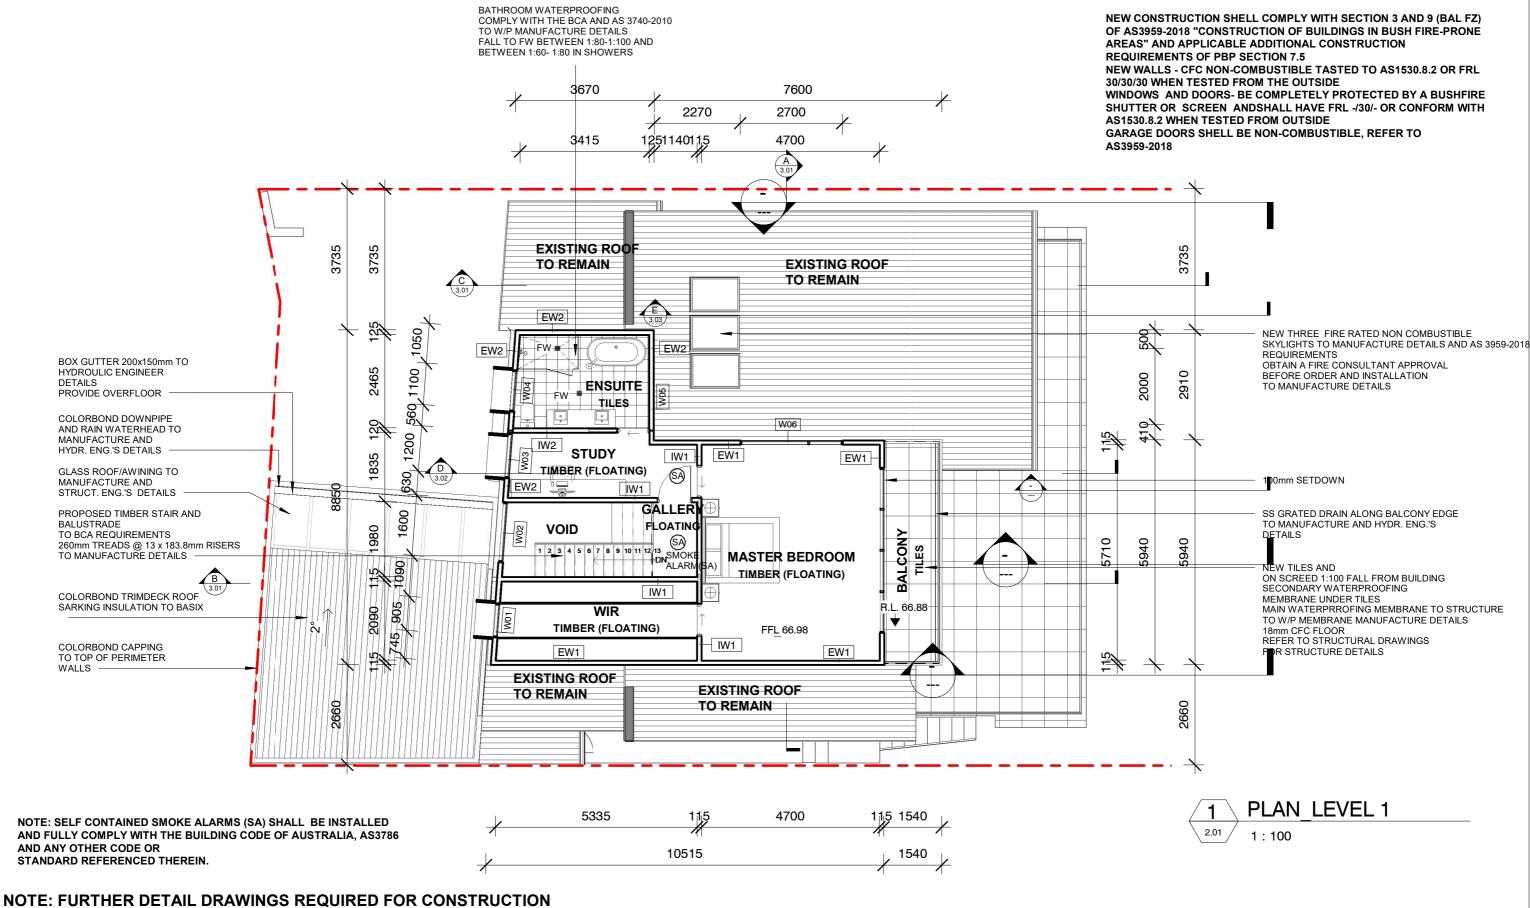

AREAS" AND APPLICABLE ADDITIONAL CONSTRUCTION

**REQUIREMENTS OF PBP SECTION 7.5** NEW WALLS - CFC NON-COMBUSTIBLE TASTED TO AS1530.8.2 OR FRL 30/30/30 WHEN TESTED FROM THE OUTSIDE

WINDOWS AND DOORS- BE COMPLETELY PROTECTED BY A BUSHFIRE SHUTTER OR SCREEN ANDSHALL HAVE FRL -/30/- OR CONFORM WITH **AS1530.8.2 WHEN TESTED FROM OUTSIDE** 

GARAGE DOORS SHELL BE NON-COMBUSTIBLE, REFER TO AS3959-2018

AND FULLY COMPLY WITH THE BUILDING CODE OF AUSTRALIA, AS3786 AND ANY OTHER CODE OR STANDARD REFERENCED THEREIN.

250