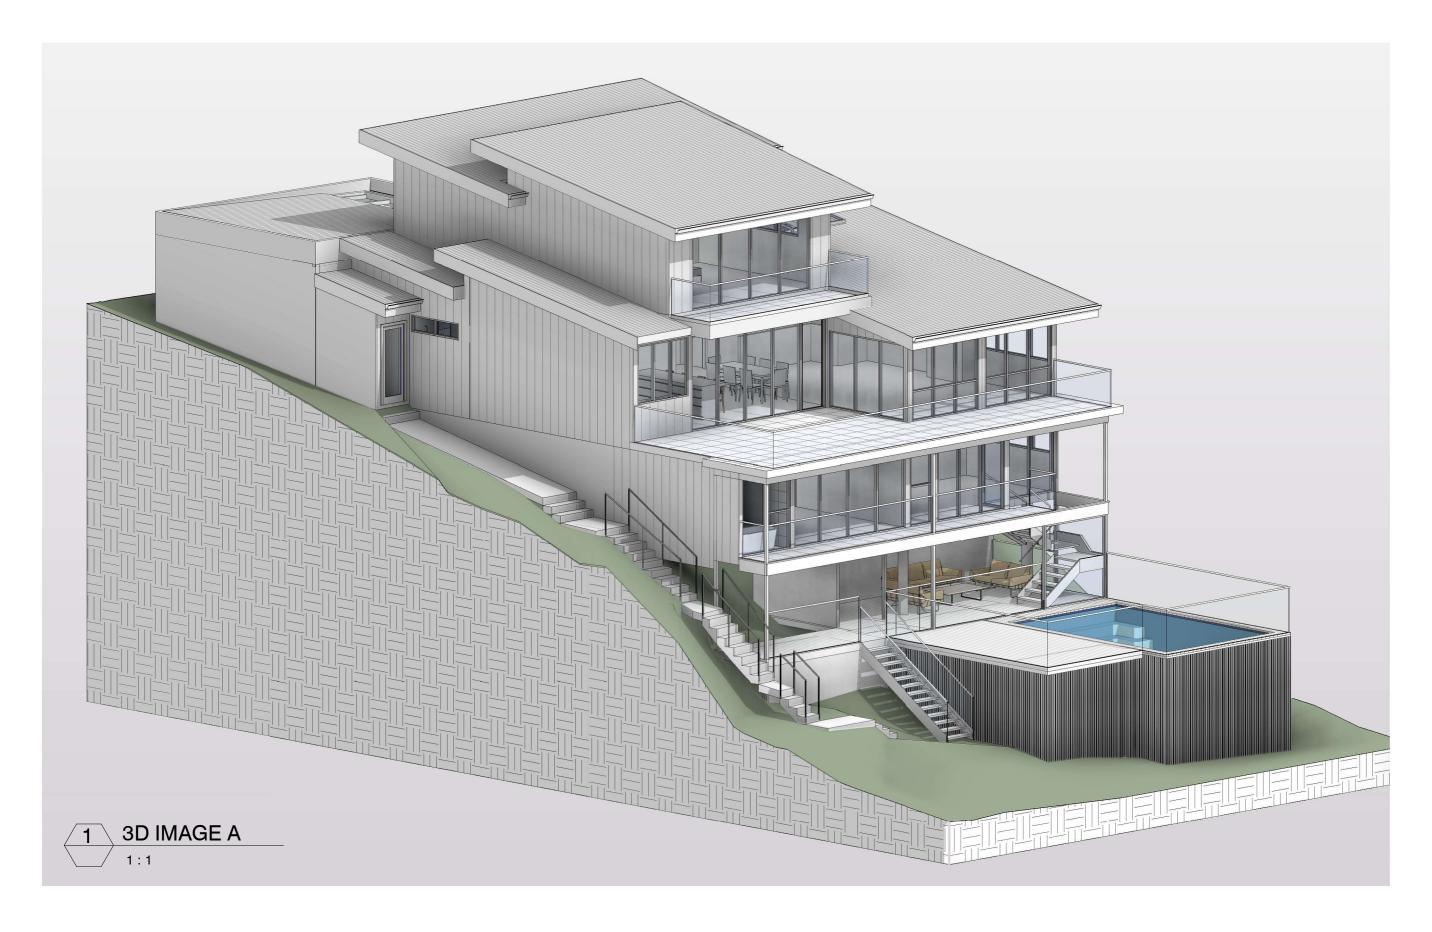

| sw)            | DRAWING TITLE                                               | 3D IMAGE                                                                                                                                                                                                                                                                                                                                                                                | DRAWN/DESIGNED | BY AC     |     |
|----------------|-------------------------------------------------------------|-----------------------------------------------------------------------------------------------------------------------------------------------------------------------------------------------------------------------------------------------------------------------------------------------------------------------------------------------------------------------------------------|----------------|-----------|-----|
| n              | PROJECT                                                     | ALTERATIONS AND ADDITIONS                                                                                                                                                                                                                                                                                                                                                               | CHECKED BY     | AC        |     |
| 23             | ADDRESS                                                     | 21 GURNEY CRESCENT, SEAFORTH NSW                                                                                                                                                                                                                                                                                                                                                        | SCALE          | 1:1@      | DA3 |
| 23<br>23<br>24 | commencement of shop drawin work. This drawing is to be use | E DRAWINGS use given dimensions. Contractor/ Builder is to check all dimensions on site prior to<br>ngs or fabrication. Any discrepencies are to be referred to the architect/ designer prior to commencement of<br>ad in accordance with its "purpose of issue" only. No responsibility will be accepted for the improper use of this                                                  | JOB NO         | 2876      |     |
| 24             | Australian Standards, legislation                           | s indicate design intent only. Builder is to ensure that all construction is in accordance with all relevant<br>in,policies,Building Code of Australia, Development Consent and any other council or certifier's requirements.<br>Include all possible construction details and the builder is required to complete the design where the information<br>the architect in case of doubt. | DRAWING NO: A  | 6.01 REV: | D   |
|                | 10 1101 010100000 1110000                                   | the distinct in state of goods.                                                                                                                                                                                                                                                                                                                                                         |                |           |     |