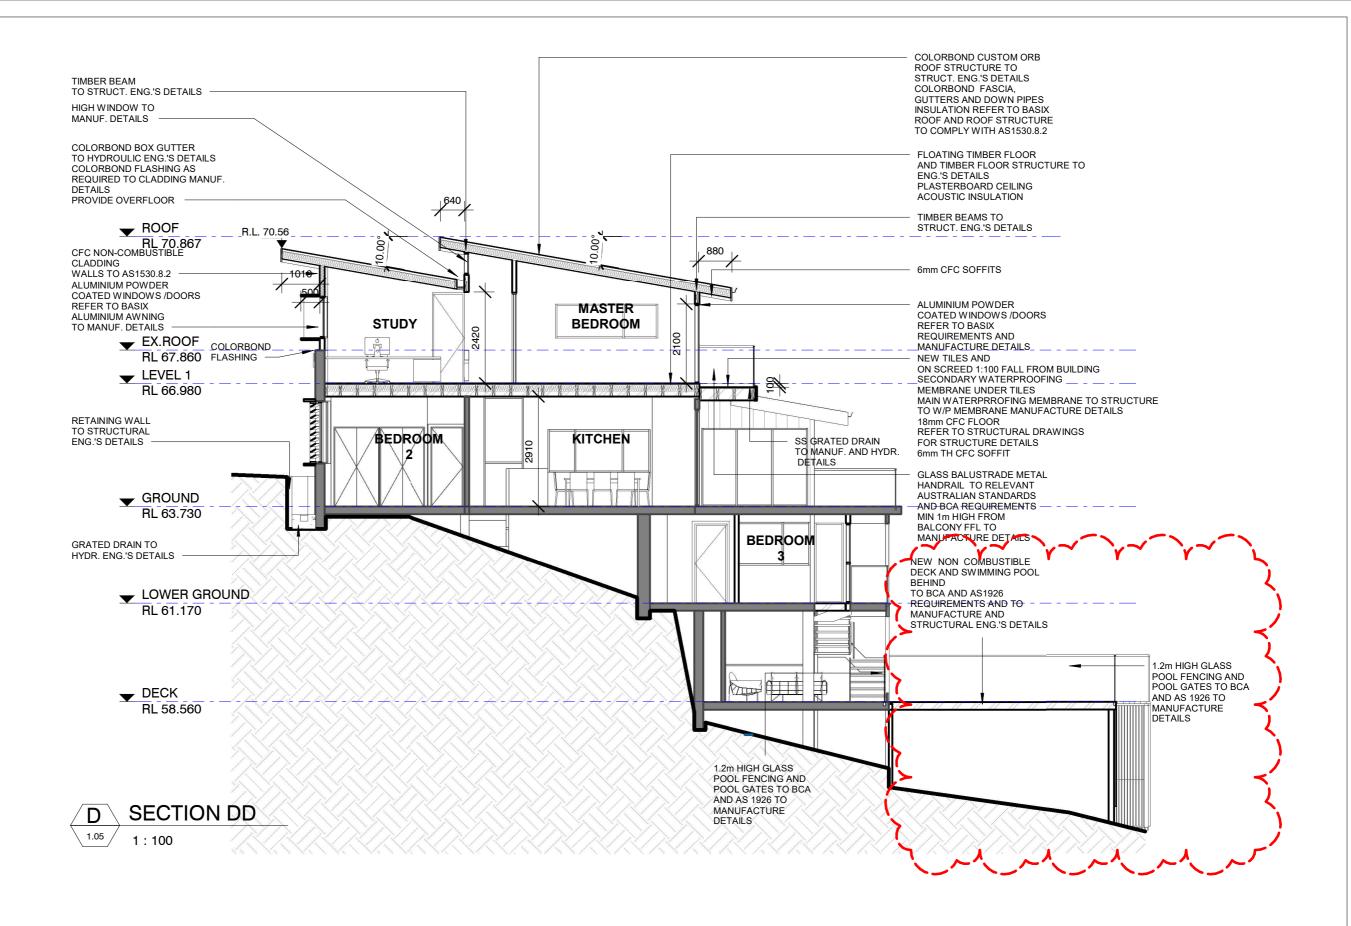

| DRAWING TITLE                                                                                                                              | SECTION DD                                                                                                                                                                                                                                                                                                                                                                                                                                             | DRAWN/DESIGNED | BY AC    |
|--------------------------------------------------------------------------------------------------------------------------------------------|--------------------------------------------------------------------------------------------------------------------------------------------------------------------------------------------------------------------------------------------------------------------------------------------------------------------------------------------------------------------------------------------------------------------------------------------------------|----------------|----------|
| PROJECT                                                                                                                                    | ALTERATIONS AND ADDITIONS                                                                                                                                                                                                                                                                                                                                                                                                                              | CHECKED BY     | AC       |
| ADDRESS                                                                                                                                    | 21 GURNEY CRESCENT, SEAFORTH NSW                                                                                                                                                                                                                                                                                                                                                                                                                       | SCALE          | 1:100@A3 |
| commencement of shop drawin work. This drawing is to be use                                                                                | E DRAWINGS use given dimensions. Contractor/ Builder is to check all dimensions on site prior to<br>ngs or fabrication. Any discrepencies are to be referred to the architect/ designer prior to commencement of<br>d in accordance with its "purpose of issue" only. No responsibility will be accepted for the improper use of this<br>is indicate design intent only. Builder is to ensure that all construction is in accordance with all relevant | JOB NO         | 2876     |
| drawing. Architectural drawing:<br>Australian Standards, legislatio<br>This set of drawings does not i<br>is not available. Please contact | 3.02 REV: D                                                                                                                                                                                                                                                                                                                                                                                                                                            |                |          |