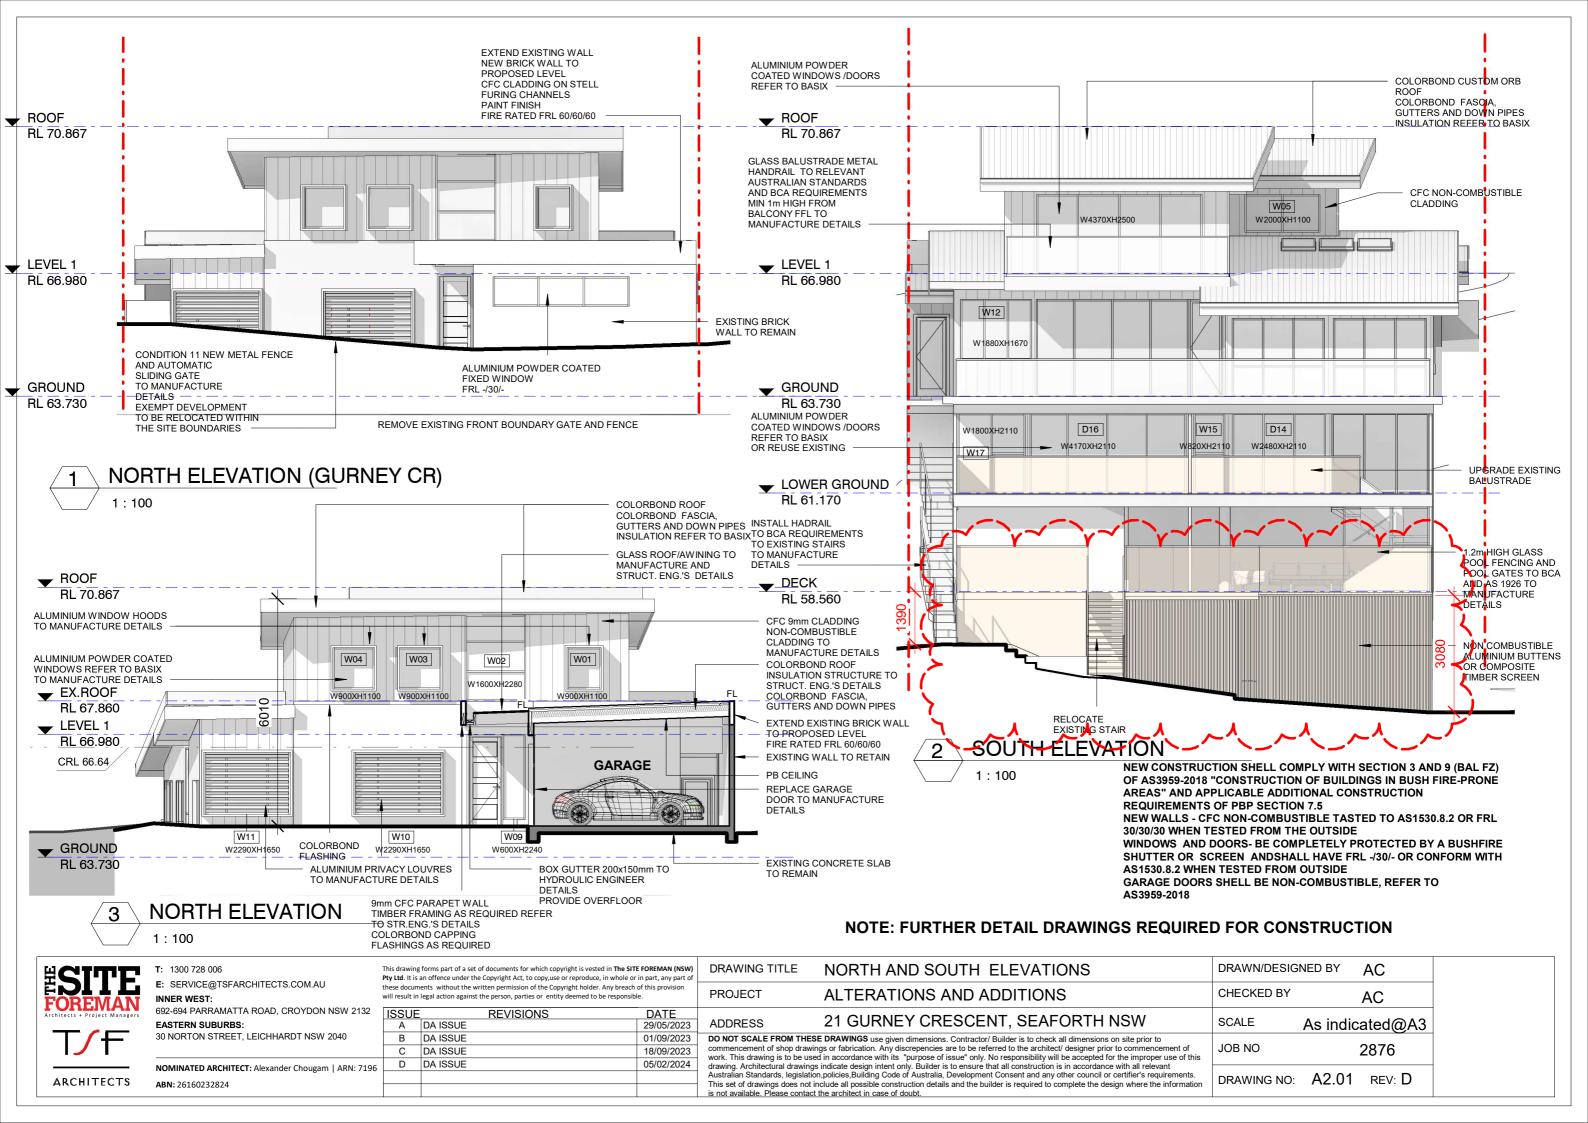

AREAS" AND APPLICABLE ADDITIONAL CONSTRUCTION

**REQUIREMENTS OF PBP SECTION 7.5** NEW WALLS - CFC NON-COMBUSTIBLE TASTED TO AS1530.8.2 OR FRL 30/30/30 WHEN TESTED FROM THE OUTSIDE

WINDOWS AND DOORS- BE COMPLETELY PROTECTED BY A BUSHFIRE SHUTTER OR SCREEN ANDSHALL HAVE FRL -/30/- OR CONFORM WITH **AS1530.8.2 WHEN TESTED FROM OUTSIDE** 

GARAGE DOORS SHELL BE NON-COMBUSTIBLE, REFER TO AS3959-2018

AND FULLY COMPLY WITH THE BUILDING CODE OF AUSTRALIA, AS3786 AND ANY OTHER CODE OR STANDARD REFERENCED THEREIN.

250

# NOTE: FURTHER DETAIL DRAWINGS REQUIRED FOR CONSTRUCTION

T: 1300 728 006

E: SERVICE@TSFARCHITECTS.COM.AU

INNER WEST

692-694 PARRAMATTA ROAD, CROYDON NSW 2132

**EASTERN SUBURBS:** 30 NORTON STREET, LEICHHARDT NSW 2040