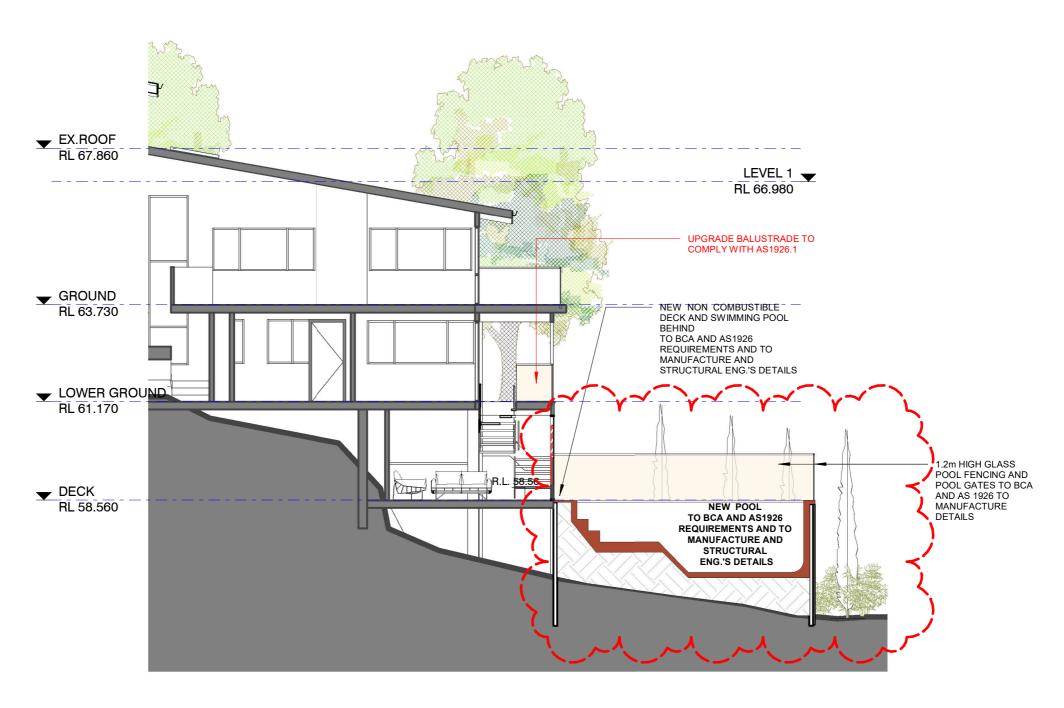

**DECK-POOL PLAN** 2.01 1:100

THE GENERAL POOL AREA
BEING COMPLETELY ENCLOSED WITH SAFETY FENCING AT LIST 1.2m IN HEIGHT ABOVE EXISTING GROUND LEVELS AND IN ACCORDANCE WITH THE REQUIREMENTS OF THE SWIMMING POOL ACT 1992, SWIMMING POOLS AMENDMENT ACT 2012, SWIMMING POOL REGULATION 2018, AS 1926.1 AND 3 2007 THE GENERAL POOL AREA BOUNDED BY THE REQUIRED SAFTY FENCING MUST CONTAIN NO STRUCTURES APART FROM THE SWIMMING POOL AND OTHER STRUCTURES WHOLLY ANCILLARY TO THE SWIMMING POOL, SUCH AS DIVING BOARDS AND POOL FILTRATION PLANT.

POOL SAFETY FENCING AND GATES MUST BE CONSTRUCTED OF SUITABLE AND SO AS TO PROVIDE NO FOOTHOLDS FOR YOUNG CHILDREN. THE LOWEST POINT OF THE SAFETY FENCING MUST NOT BE MORE THAN 100mm ABOVE GROUND LEVEL.
CONDITION 19-GATES MUST BE FITTED WITH AN AUTOMATIC CLOSING DEVICE THAT WILL SHUT THE

GATE AND OPERATE A SELF-LATCHING MECHANISM (FROM ANY POSITIONS, EVEN WHEN THE STRIKER IS RESTING ON THE LATCHING MECHANISM) AND PREVENT THE GATE FROM BEING RE-OPENED WITHOUT MANUALLY RELEASING THE MECHANISM. THE LATCHING MECHANISM MUST BE LOCATED/ SHEILDED IN ACCORDANCE WITH AS1926.

GATES MUST BE MOUNTED TO SWING ONLY OUTWARD FROM THE POOL AREA.

THE SAFETY BARRIER ENCLOSING THE GENERAL SWIMMING POOL AREA MUST BE MAINTAINED IN GOOD REPAIR AND CONDITION AT ALL TIMES.

THE POOL FILTER MUST BE DRAINED TO THE SURVER MAINS IN ACCORDANCE WITH THE REQUIREMENTS OF SYDNEY WATER.

THE PUMP/FILTRATION EQUIPMENT MUST BE OPERATED SO AS NOT TO CREATE A NOISE NUISANCE.

A WARNING NOTICE MUST BE DISPLAYED AND MAINTAINED AT ALL TIMES IN A PROMINENT POSITION NEAR THE POOL IN ACCORDANCE WITH SECTION 17(1) OF THE SWIMMING POOL ACT 1992. THE SIGN MUST CONTAIN THE WORDS "YOUNG CHILDREN SHOULD BE SUPERVISED WHEN USING THIS SMIMMING POOL" TOGETHER WITH DETAILS OF RESUSCITATION TECHNIQUES. THE POOL MUST NOT BE FILLED WITH WATER OR ALLOWED TO ACCUMULATE RAIN OR OTHER WATER UNTIL A SATISFACTORY FENCE BARRIER INSPECTION IS CARRIED OUT BY THE PRINCIPAL CERTIFYING AUTHORITY