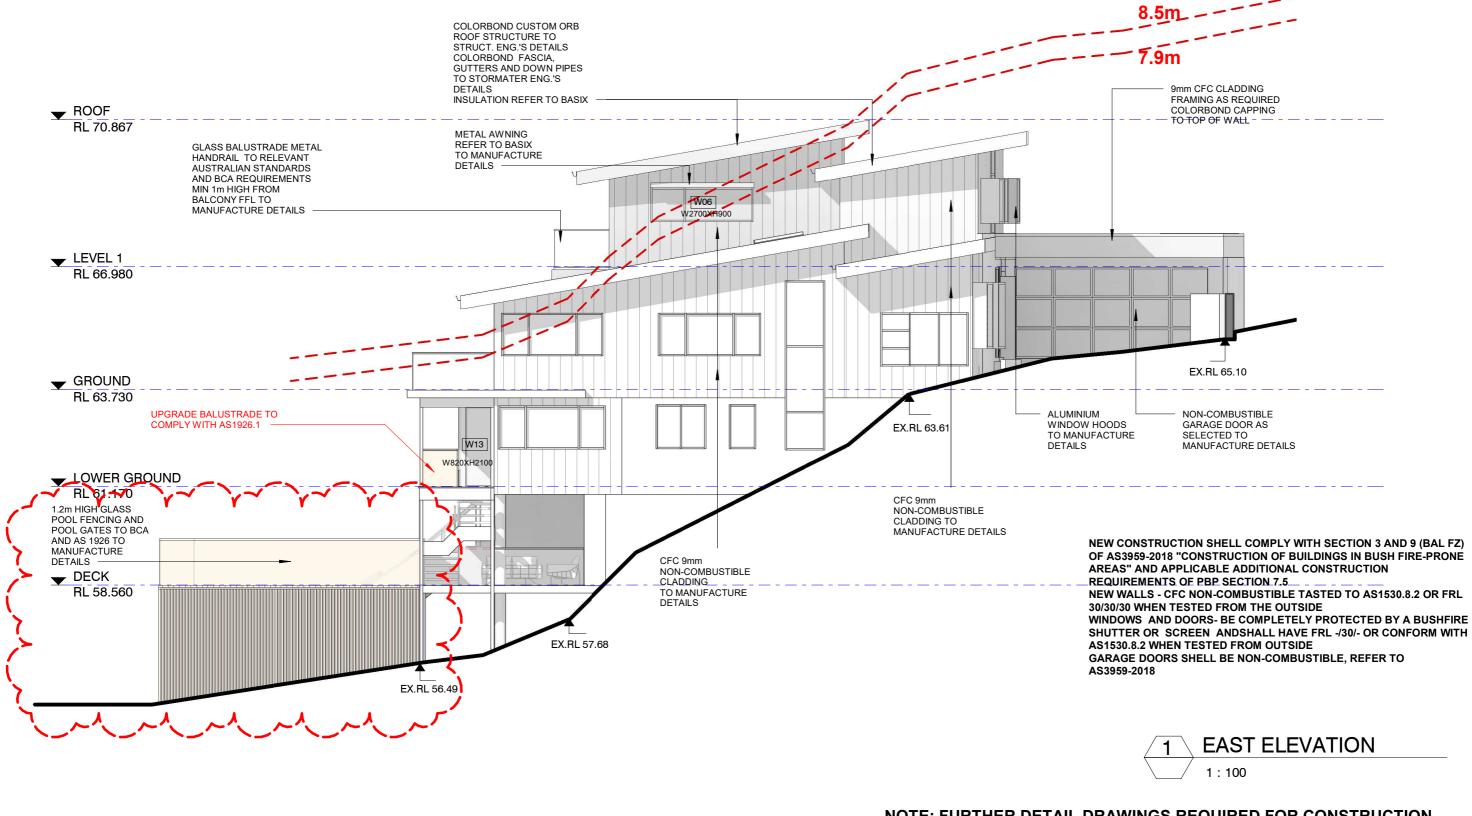

# NOTE: FURTHER DETAIL DRAWINGS REQUIRED FOR CONSTRUCTION

| #CITE                                       | T: 1300 728 006                                                        |            | ng forms part of a set of documents for which copyright is vested in <b>The SI</b><br>is an offence under the Copyright Act, to copy, use or reproduce, in whole o |                                                                                                                                                                                                                                                                                                                                                                                                                                            | DRAWING TITLE                                                                                                                                    | EAST ELEVATION                                                                                                                                                                                                                         | DRAWN/DESIG | NED BY AC       |
|---------------------------------------------|------------------------------------------------------------------------|------------|--------------------------------------------------------------------------------------------------------------------------------------------------------------------|--------------------------------------------------------------------------------------------------------------------------------------------------------------------------------------------------------------------------------------------------------------------------------------------------------------------------------------------------------------------------------------------------------------------------------------------|--------------------------------------------------------------------------------------------------------------------------------------------------|----------------------------------------------------------------------------------------------------------------------------------------------------------------------------------------------------------------------------------------|-------------|-----------------|
| FOREMAN IN Architects + Project Managers 69 | E: SERVICE@TSFARCHITECTS.COM.AU INNER WEST:                            | these docu | ments without the written permission of the Copyright holder. Any breach<br>in legal action against the person, parties or entity deemed to be responsil           | n of this provision                                                                                                                                                                                                                                                                                                                                                                                                                        | PROJECT                                                                                                                                          | ALTERATIONS AND ADDITIONS                                                                                                                                                                                                              | CHECKED BY  | AC              |
| Architects + Project Managers               | 692-694 PARRAMATTA ROAD, CROYDON NSW 2132  EASTERN SUBURBS:            | ISSUI      | E REVISIONS DA ISSUE                                                                                                                                               | DATE<br>29/05/2023                                                                                                                                                                                                                                                                                                                                                                                                                         | ADDRESS                                                                                                                                          | 21 GURNEY CRESCENT, SEAFORTH NSW                                                                                                                                                                                                       | SCALE       | As indicated@A3 |
| T/F                                         | 30 NORTON STREET, LEICHHARDT NSW 2040                                  | В          | DA ISSUE                                                                                                                                                           | 01/09/2023                                                                                                                                                                                                                                                                                                                                                                                                                                 | DO NOT SCALE FROM THE                                                                                                                            | SE DRAWINGS use given dimensions. Contractor/ Builder is to check all dimensions on site prior to                                                                                                                                      | IOD NO      |                 |
| IJT _                                       |                                                                        | C          | DA ISSUE  DA ISSUE                                                                                                                                                 | 18/09/2023<br>05/02/2024                                                                                                                                                                                                                                                                                                                                                                                                                   | work. This drawing is to be used in accordance with its "purpose of issue" only. No responsibility will be accepted for the improper use of this |                                                                                                                                                                                                                                        | JOB NO      | 2876            |
| ARCHITECTS                                  | NOMINATED ARCHITECT: Alexander Chougam   ARN: 7196<br>ABN: 26160232824 |            | DATIOUL                                                                                                                                                            | U5/02/2024   drawing. Architectural drawings indicate design intent only. Builder is to ensure that all construction is in accorda Australian Standards, legislation, policies, Building Code of Australia, Development Consent and any other council This set of drawings does not include all possible construction details and the builder is required to complete the is not available. Please contact the architect in case of doubt. |                                                                                                                                                  | on, policies, Building Code of Australia, Development Consent and any other council or certifier's requirements.<br>include all possible construction details and the builder is required to complete the design where the information | DRAWING NO: | A2.03 REV: D    |