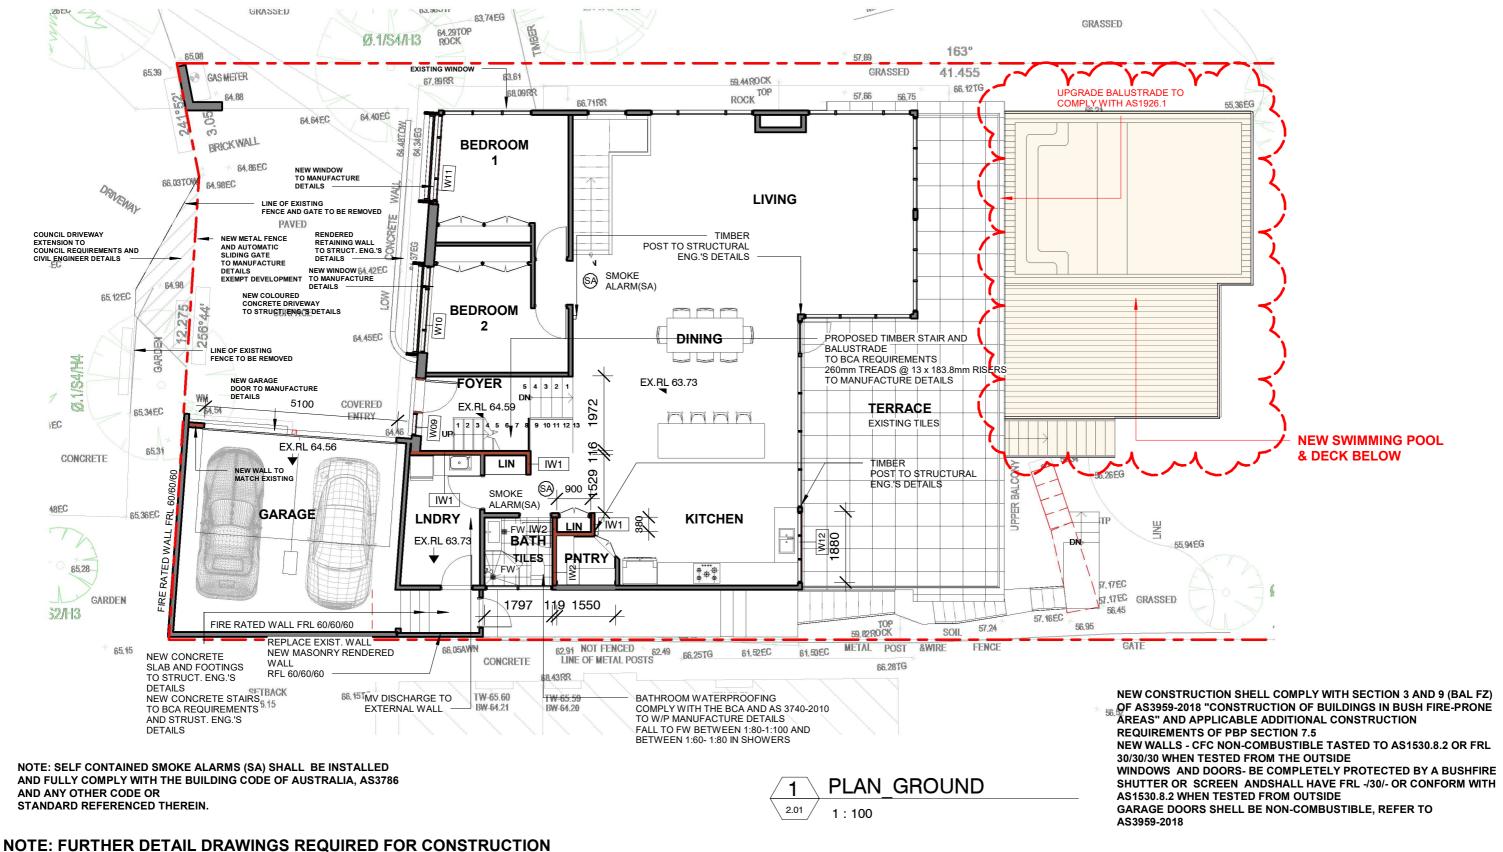

|                                  | DRAWN/DESIG | NED BY   | AC       |   |
|----------------------------------|-------------|----------|----------|---|
|                                  | CHECKED BY  |          | AC       |   |
|                                  | SCALE       | As indic | cated@A3 | 2 |
| ement of<br>use of this          | JOB NO      |          | 2876     |   |
| ant<br>uirements.<br>information | DRAWING NO: | 1.04     | REV: A   |   |