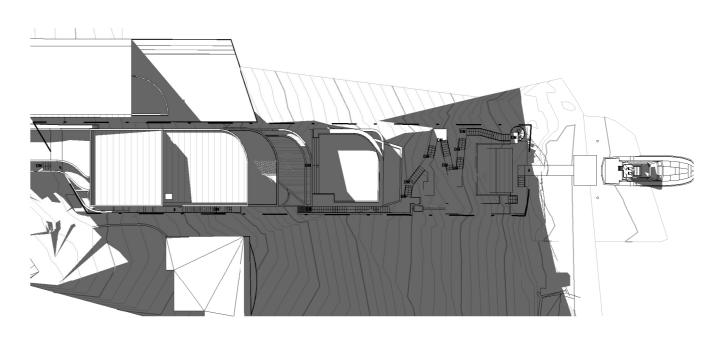

### COVE SEAFORTH

ALTERATIONS + ADDITIONS 65 SEAFORTH CRESCENT, SEAFORTH NSW

PROPOSED ELEVATIONAL SHADOWS 69 SEAFORTH CRES

DATE RM 1:200@A2 03/04/2019

DRAWING NO. A-118

REVISION D

EXISTING SHADOWS - 21st/ June 9:00 AM

EXISTING SHADOWS - 21st/ June 12:00 PM

3 EXISTING SHADOWS - 21st/ June 3:00 PM

EXISTING SHADOWS - 21st/ December 9:00 AM

5 EXISTING SHADOWS - 21st/ December 12:00 PM

6 EXISTING SHADOWS - 21st/ December 3:00 PM