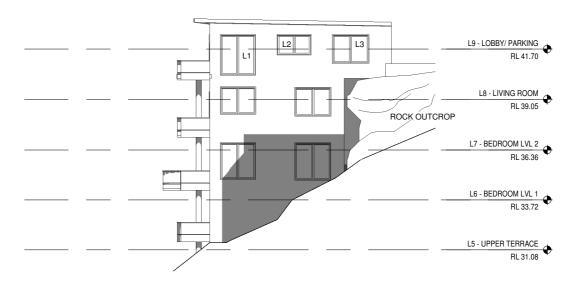

L8 - LIVING ROOM RL 39.05

L7 - BEDROOM LVL 2 RL 36.36

L6 - BEDROOM LVL 1 RL 33.72

L5 - UPPER TERRACE RL 31.08

L9 - LOBBY/ PARKING RL 41.70

L8 - LIVING ROOM RL 39.05

L7 - BEDROOM LVL 2 RL 36.36

L6 - BEDROOM LVL 1 RL 33.72

L5 - UPPER TERRACE RL 31.08

ROCK OUTCROP

ROCK OUTCROP

5 SUMMER SOLSTICE 9AM

6 SUMMER SOLSTICE 10AM

7 SUMMER SOLSTICE 12PM

8 SUMMER SOLSTICE 3PM

**L1** - LIVING ROOM WINDOW WITH EXISTING INTERNAL PLANTATION SHUTTER.

L2 - KITCHEN WINDOW.

L3 - KITCHEN WINDOW WITH EXISTING INTERNAL WALL ENCLOSURE (NO VISIBILITY)

FOR DA APPROVAL