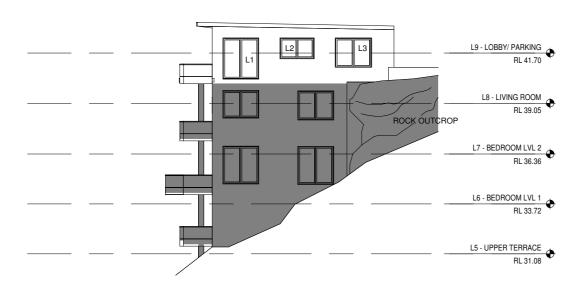

L7 - BEDROOM LVL 2 RL 36.36

L6 - BEDROOM LVL 1 RL 33.72

L5 - UPPER TERRACE RL 31.08

L9 - LOBBY/ PARKING RL 41.70

L8 - LIVING ROOM RL 39.05

L7 - BEDROOM LVL 2 RL 36.36

L6 - BEDROOM LVL 1 RL 33.72

L5 - UPPER TERRACE RL 31.08

L8 - LIVING ROOM RL 39.05

L7 - BEDROOM LVL 2 RL 36.36

L6 - BEDROOM LVL 1 RL 33.72

L5 - UPPER TERRACE RL 31.08

L9 - LOBBY/ PARKING RL 41.70

L8 - LIVING ROOM RL 39.05

L7 - BEDROOM LVL 2 RL 36.36

L6 - BEDROOM LVL 1 RL 33.72

L5 - UPPER TERRACE RL 31.08

ROCK OUTCROP

ROCK OUTCROP

5 SUMMER SOLSTICE 9AM

6 SUMMER SOLSTICE 10AM

7 SUMMER SOLSTICE 12PM

8 SUMMER SOLSTICE 3PM

**L1** - LIVING ROOM WINDOW WITH EXISTING INTERNAL PLANTATION SHUTTER.

L2 - KITCHEN WINDOW.

L3 - KITCHEN WINDOW WITH EXISTING INTERNAL WALL ENCLOSURE (NO VISIBILITY)

FOR DA APPROVAL

### COVE SEAFORTH

ALTERATIONS + ADDITIONS 65 SEAFORTH CRESCENT, SEAFORTH NSW

PROPOSED ELEVATIONAL SHADOWS 69 SEAFORTH CRES

DATE RM 1:200@A2 03/04/2019

DRAWING NO. A-118

REVISION D

EXISTING SHADOWS - 21st/ June 9:00 AM