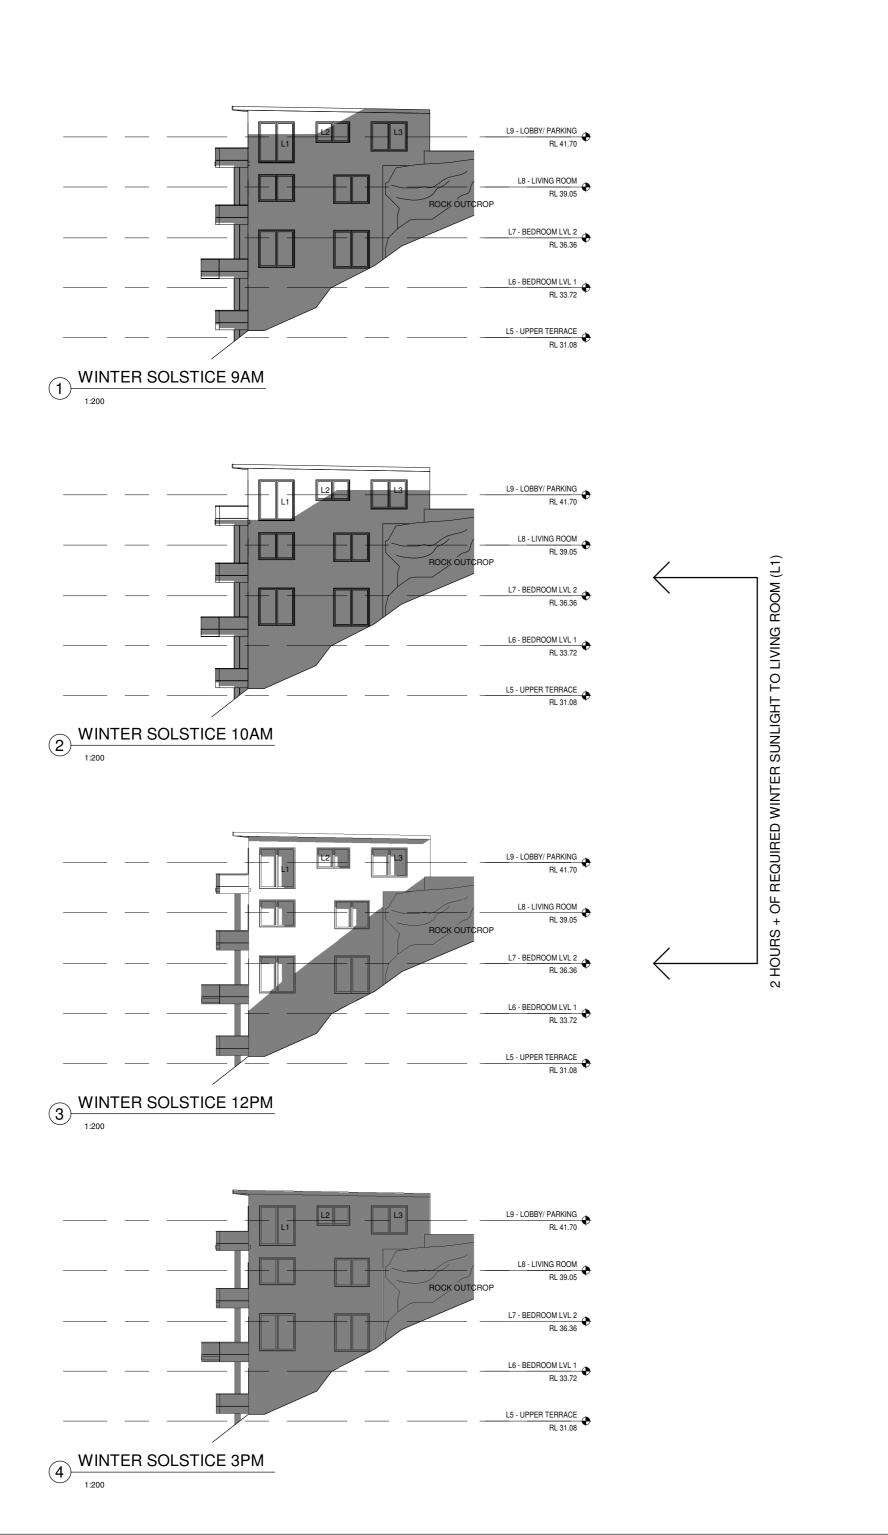

L7 - BEDROOM LVL 2 RL 36.36

L6 - BEDROOM LVL 1 RL 33.72

L5 - UPPER TERRACE RL 31.08

L9 - LOBBY/ PARKING RL 41.70

L8 - LIVING ROOM RL 39.05

L7 - BEDROOM LVL 2 RL 36.36

L6 - BEDROOM LVL 1 RL 33.72

L5 - UPPER TERRACE RL 31.08

L8 - LIVING ROOM RL 39.05

L7 - BEDROOM LVL 2 RL 36.36

L6 - BEDROOM LVL 1 RL 33.72

L5 - UPPER TERRACE RL 31.08

L9 - LOBBY/ PARKING RL 41.70

L8 - LIVING ROOM RL 39.05

L7 - BEDROOM LVL 2 RL 36.36

L6 - BEDROOM LVL 1 RL 33.72

L5 - UPPER TERRACE RL 31.08

ROCK OUTCROP

ROCK OUTCROP

5 SUMMER SOLSTICE 9AM

6 SUMMER SOLSTICE 10AM

7 SUMMER SOLSTICE 12PM

8 SUMMER SOLSTICE 3PM

**L1** - LIVING ROOM WINDOW WITH EXISTING INTERNAL PLANTATION SHUTTER.

L2 - KITCHEN WINDOW.

L3 - KITCHEN WINDOW WITH EXISTING INTERNAL WALL ENCLOSURE (NO VISIBILITY)

FOR DA APPROVAL

### COVE SEAFORTH

ALTERATIONS + ADDITIONS 65 SEAFORTH CRESCENT, SEAFORTH NSW

PROPOSED ELEVATIONAL SHADOWS 69 SEAFORTH CRES

DATE RM 1:200@A2 03/04/2019

DRAWING NO. A-118

REVISION D

EXISTING SHADOWS - 21st/ June 9:00 AM