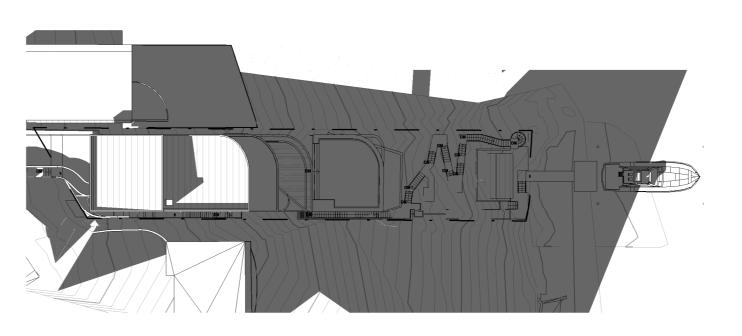

EXISTING SHADOWS - 21st/ December 9:00 AM

2 EXISTING SHADOWS - 21st/ December 12:00 PM

3 EXISTING SHADOWS - 21st/ December 3:00 PM

PROPOSED SHADOWS - 21st/ December 9:00 AM

1:500

5 PROPOSED SHADOWS - 21st/ December 12:00 PM

6 PROPOSED SHADOWS - 21st/ December 3:00 PM

### FOR DA APPROVAL

No. Description

A PRE DA ISSUE

B BASE PLAN SET FOR
COORDINATION

C DA FINAL DRAFT
D DA ISSUE

26/11/2018 15/02/2019

# ARMADA Architecture Masterplanning and Design Agency

Studio 55 Level 5 61 Marlborough Street Surry Hills, NSW 2010 directors@armadaarchitects.com.au

All works to be in accordance with Australian Standards, The Building Code of Australia, other relevant codes, and with manufacturer's instructions and recommendations.

Do not scale from drawings. Verify all dimensions on site prior to construction. This drawing is copyright and may not be used without written consent from ARMADA ARCHITECTS PTY LTD.

PROJECT

### COVE SEAFORTH

ALTERATIONS + ADDITIONS 65 SEAFORTH CRESCENT, SEAFORTH NSW

TITLE

PROPOSED/ EXISTING SUMMER SOLSTICE SHADOW DIAGRAMS

DATE DRAWN SCALE
03/04/2019 RM 1:500@A2

DRAWING NO. REV

L8 - LIVING ROOM RL 39.05