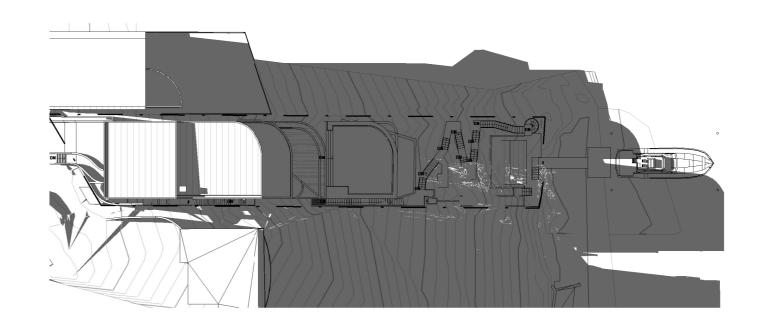

1) EXISTING SHADOWS - 21st/ June 9:00 AM

2 EXISTING SHADOWS - 21st/ June 12:00 PM

3 EXISTING SHADOWS - 21st/ June 3:00 PM

4 PROPOSED SHADOWS - 21st/ June 9:00 AM

5 PROPOSED SHADOWS - 21st/ June 12:00 PM

6 PROPOSED SHADOWS - 21st/ June 3:00 PM

### FOR DA APPROVAL

No. Description

A PRE DA ISSUE

B BASE PLAN SET FOR COORDINATION

C DA FINAL DRAFT

D DA ISSUE

Studio 55 Level 5 61 Marlborough Street Surry Hills, NSW 2010 directors@armadaarchitects.com.au

All works to be in accordance with Australian Standards, The Building Code of Australia, other relevant codes, and with manufacturer's instructions and recommendations.

Do not scale from drawings. Verify all dimensions on site prior to construction. This drawing is copyright and may not be used without written consent from ARMADA ARCHITECTS PTY LTD.

PROJECT

### COVE SEAFORTH

ALTERATIONS + ADDITIONS 65 SEAFORTH CRESCENT, SEAFORTH NSW

TITLE

PROPOSED/ EXISTING WINTER SOLSTICE SHADOW DIAGRAMS

REVISION

D

DATE DRAWN SCALE
03/04/2019 RM 1:500@A2

DRAWING NO.
A-116