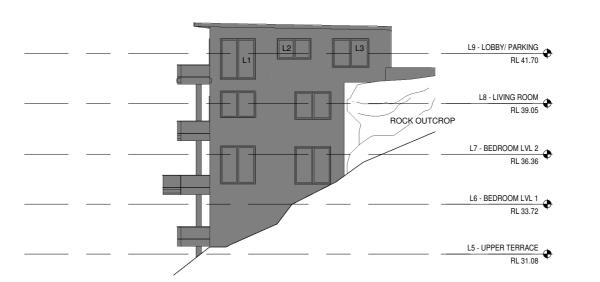

L8 - LIVING ROOM RL 39.05

L7 - BEDROOM LVL 2 RL 36.36

L6 - BEDROOM LVL 1 RL 33.72

L5 - UPPER TERRACE RL 31.08

L9 - LOBBY/ PARKING RL 41.70

L8 - LIVING ROOM RL 39.05

L7 - BEDROOM LVL 2 RL 36.36

L6 - BEDROOM LVL 1 RL 33.72

L5 - UPPER TERRACE RL 31.08

ROCK OUTCROP

ROCK OUTCROP

5 SUMMER SOLSTICE 9AM

6 SUMMER SOLSTICE 10AM

7 SUMMER SOLSTICE 12PM

8 SUMMER SOLSTICE 3PM

**L1** - LIVING ROOM WINDOW WITH EXISTING INTERNAL PLANTATION SHUTTER.

L2 - KITCHEN WINDOW.

L3 - KITCHEN WINDOW WITH EXISTING INTERNAL WALL ENCLOSURE (NO VISIBILITY)

FOR DA APPROVAL