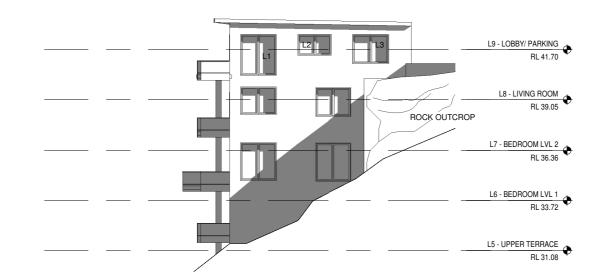

L7 - BEDROOM LVL 2 RL 36.36

L6 - BEDROOM LVL 1 RL 33.72

L5 - UPPER TERRACE RL 31.08

L9 - LOBBY/ PARKING RL 41.70

L8 - LIVING ROOM RL 39.05

L7 - BEDROOM LVL 2 RL 36.36

L6 - BEDROOM LVL 1 RL 33.72

L5 - UPPER TERRACE RL 31.08

L8 - LIVING ROOM RL 39.05

L7 - BEDROOM LVL 2 RL 36.36

L6 - BEDROOM LVL 1 RL 33.72

L5 - UPPER TERRACE RL 31.08

L9 - LOBBY/ PARKING RL 41.70

L8 - LIVING ROOM RL 39.05

L7 - BEDROOM LVL 2 RL 36.36

L6 - BEDROOM LVL 1 RL 33.72

L5 - UPPER TERRACE RL 31.08

ROCK OUTCROP

ROCK OUTCROP

5 SUMMER SOLSTICE 9AM

6 SUMMER SOLSTICE 10AM

7 SUMMER SOLSTICE 12PM

8 SUMMER SOLSTICE 3PM

**L1** - LIVING ROOM WINDOW WITH EXISTING INTERNAL PLANTATION SHUTTER.

L2 - KITCHEN WINDOW.

L3 - KITCHEN WINDOW WITH EXISTING INTERNAL WALL ENCLOSURE (NO VISIBILITY)

FOR DA APPROVAL

### COVE SEAFORTH

ALTERATIONS + ADDITIONS 65 SEAFORTH CRESCENT, SEAFORTH NSW

PROPOSED ELEVATIONAL SHADOWS 69 SEAFORTH CRES

DATE RM 1:200@A2 03/04/2019

DRAWING NO. A-118

REVISION D

EXISTING SHADOWS - 21st/ June 9:00 AM