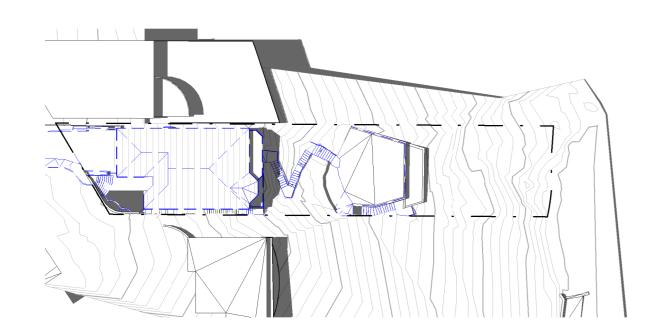

## ARMADA Architecture Meeterolanning and Design Agency

Studio 55 Level 5 61 Marlborough Street Surry Hills, NSW 2010 directors@armadaarchitects.com.au

All works to be in accordance with Australian Standards, The Building Code of Australia, other relevant codes, and with manufacturer's instructions and recommendations.

Do not scale from drawings. Verify all dimensions on site prior to construction. This drawing is copyright and may not be used without written consent from ARMADA ARCHITECTS PTY LTD.

PROJECT

### **COVE SEAFORTH**

ALTERATIONS + ADDITIONS 65 SEAFORTH CRESCENT, SEAFORTH NSW

TITLE

EXISTING ELEVATIONAL SHADOWS

DATE DRAWN SCALE
03/04/2019 Author 1:200@A2

DRAWING NO. REVISION A-119 D