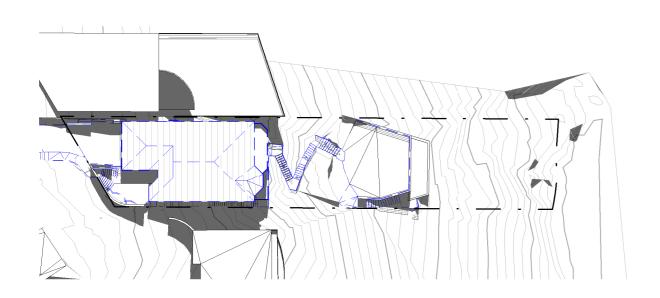

### COVE SEAFORTH

ALTERATIONS + ADDITIONS 65 SEAFORTH CRESCENT, SEAFORTH NSW

PROPOSED ELEVATIONAL SHADOWS 69 SEAFORTH CRES

DATE RM 1:200@A2 03/04/2019

DRAWING NO. A-118

REVISION D

EXISTING SHADOWS - 21st/ June 9:00 AM

EXISTING SHADOWS - 21st/ June 12:00 PM

3 EXISTING SHADOWS - 21st/ June 3:00 PM

EXISTING SHADOWS - 21st/ December 9:00 AM

5 EXISTING SHADOWS - 21st/ December 12:00 PM

6 EXISTING SHADOWS - 21st/ December 3:00 PM

FOR DA APPROVAL

No. Description

A PRE DA ISSUE

B BASE PLAN SET FOR COORDINATION

C DA FINAL DRAFT

D DA ISSUE

26/11/2018