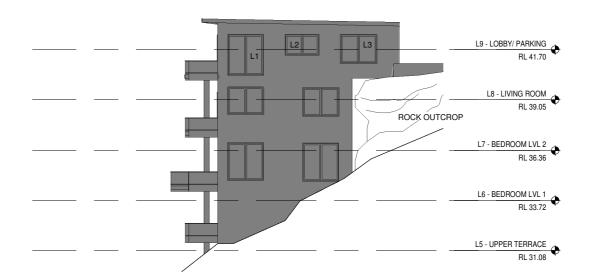

L7 - BEDROOM LVL 2 RL 36.36

L6 - BEDROOM LVL 1 RL 33.72

L5 - UPPER TERRACE RL 31.08

L9 - LOBBY/ PARKING RL 41.70

L8 - LIVING ROOM RL 39.05

L7 - BEDROOM LVL 2 RL 36.36

L6 - BEDROOM LVL 1 RL 33.72

L5 - UPPER TERRACE RL 31.08

L5 - UPPER TERRACE RL 31.08

ROCK OUTCROP

ROCK OUTCROP

5 SUMMER SOLSTICE 9AM

6 SUMMER SOLSTICE 10AM

7 SUMMER SOLSTICE 12PM

8 SUMMER SOLSTICE 3PM

**L1** - LIVING ROOM WINDOW WITH EXISTING INTERNAL PLANTATION SHUTTER.

L2 - KITCHEN WINDOW.

L3 - KITCHEN WINDOW WITH EXISTING INTERNAL WALL ENCLOSURE (NO VISIBILITY)

FOR DA APPROVAL