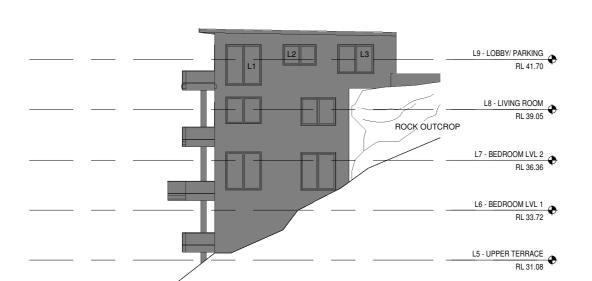

L7 - BEDROOM LVL 2 RL 36.36

L6 - BEDROOM LVL 1 RL 33.72

L5 - UPPER TERRACE RL 31.08

L9 - LOBBY/ PARKING RL 41.70

L8 - LIVING ROOM RL 39.05

L7 - BEDROOM LVL 2 RL 36.36

L6 - BEDROOM LVL 1 RL 33.72

L5 - UPPER TERRACE RL 31.08

L5 - UPPER TERRACE RL 31.08

ROCK OUTCROP

ROCK OUTCROP

5 SUMMER SOLSTICE 9AM

6 SUMMER SOLSTICE 10AM

7 SUMMER SOLSTICE 12PM

8 SUMMER SOLSTICE 3PM

**L1** - LIVING ROOM WINDOW WITH EXISTING INTERNAL PLANTATION SHUTTER.

L2 - KITCHEN WINDOW.

L3 - KITCHEN WINDOW WITH EXISTING INTERNAL WALL ENCLOSURE (NO VISIBILITY)

FOR DA APPROVAL