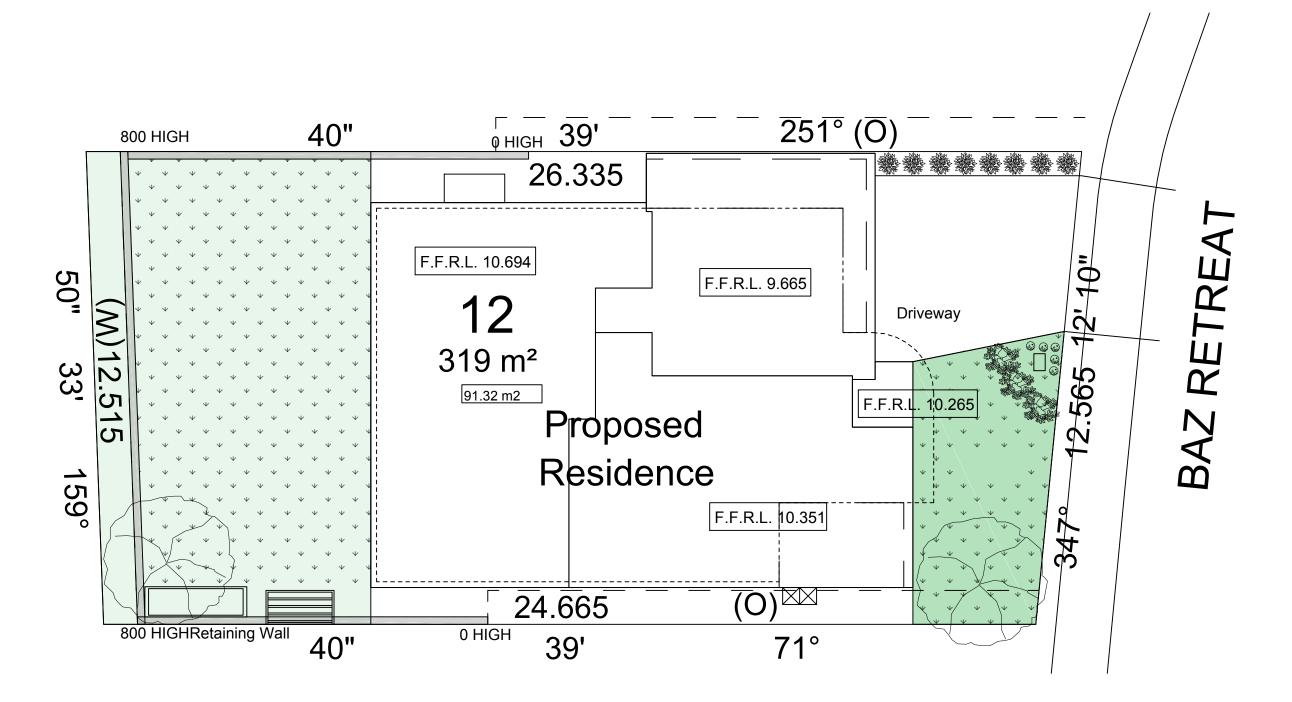

## AREA CALCULATIONS

TOTAL SITE

PROPOSED LANDSCAPED AREA MIN. REQUIRED 35% OF SITE (111.65m<sup>2</sup>)

A PROPOSED NEW LANDSCAPE PLAN SCALE 1.100

## NOTES

319m<sup>2</sup>

117.82m<sup>2</sup> (36.9% OF SITE) PLANT SELECTIONS ARE SUBJECT TO CONFIRMATION AND MAY BE SUBSTITUTED FOR OTHER SUITABLE SPECIES.

| RESS            | ;                |               |                 | в               |  |
|-----------------|------------------|---------------|-----------------|-----------------|--|
| REAT,<br>OD, NS | W 2101           |               |                 | LIC<br>AB<br>38 |  |
|                 |                  | DRAWN BY      |                 | CR              |  |
| NTANO           |                  | SARAH PALATUC | SARAH PALATUCCI |                 |  |
| E               | DATE             | DRAWING NO.   | ISSUE           | FO<br>PH        |  |
| ٨3              | 1 SEPTEMBER 2021 | 1 OF 1        | В               | SA              |  |

## PLANT SCHEDULE

NOTE: SPECIES, POT SIZES AND QUANTITIES ARE SUBJECT TO CHANGE ONCE PLANT SELECTIONS ARE CONFIRMED

| SYMBOL       | BOTANICAL<br>NAME       | COMMON<br>NAME      | MATURE<br>SIZE             | POT<br>SIZE | QTY |  |  |  |
|--------------|-------------------------|---------------------|----------------------------|-------------|-----|--|--|--|
| $\bigotimes$ | BANKSIA<br>INTEGRIFOLIA | COASTAL<br>BANKSIA  | 20 M HIGH<br>6 M SPREAD    | 100L        | 2   |  |  |  |
|              | WESTRINGIA<br>FRUTICOSA | COASTAL<br>ROSEMARY | 2 M HIGH<br>4 M SPREAD     | 200MM       | 3   |  |  |  |
|              | CORREA<br>ALBA          | WHITE<br>CORREA     | 1.5 M HIGH<br>1.5 M SPREAD | 200MM       | 8   |  |  |  |
| Î            | BUXUS<br>MICROPHYLLA    | JAPANESE<br>BOX     | 1.2 M HIGH<br>1.2 M SPREAD | 200MM       | 5   |  |  |  |