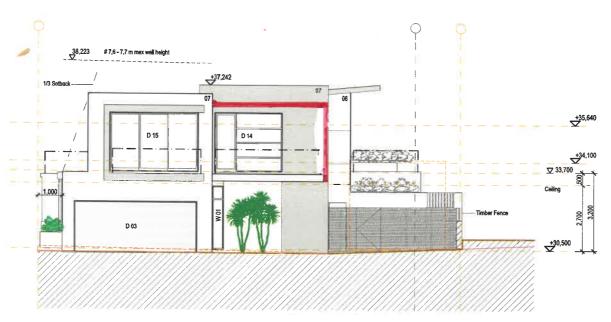

| Summary of Areas      | Required                  | Proposed              |
|-----------------------|---------------------------|-----------------------|
| Site Area             | 250sq.m.                  | 363 sq.m.             |
| GFA                   | 217.8 sq.m.               | 191 sq.m.             |
| FSR                   | 0.6:1                     | 0.53:1                |
| Open Space            | 199.65 sq.m. (55%)        | 183.9 aq.m. (50.6%)   |
| Soft Open Space       | 70 sq.m. (35%)            | 127sq.m. (70%)        |
| Hard Open Space       |                           | 54.5sq.m. (30%)       |
| Private Open Space    | 18sq.m. min               | 49,3sq.m.             |
| Wall Height           | 6.5 - 8.0m (+3m for roof) | Varies 6.6m max.      |
| Front Setback         | 6m or prevailing          | 5.5m average.         |
| Side Setbacks (north) | 1/3 adjacent wall         | See Elevations        |
| Side Setbacks (south) | 1/3 adjacent wall         | See Elevations        |
| Rear Setback          | 8m                        | 3.5m average          |
| Cer Parking           | 2 spaces (30 sq.m.)       | 2 spaces (33,2 sq.m.) |