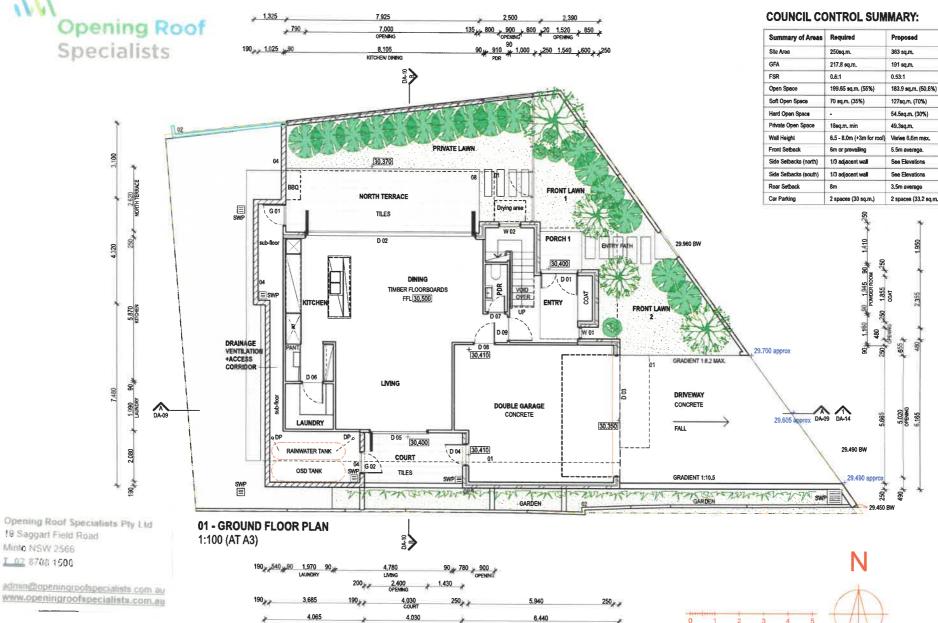

| Summary of Areas      | Required                  | Proposed              |
|-----------------------|---------------------------|-----------------------|
| Site Area             | 250sq.m.                  | 363 sq.m.             |
| GFA                   | 217.8 sq.m.               | 191 sq.m.             |
| FSR                   | 0.6:1                     | 0.53:1                |
| Open Space            | 199.65 sq.m. (55%)        | 183.9 aq.m. (50.6%)   |
| Soft Open Space       | 70 sq.m. (35%)            | 127sq.m. (70%)        |
| Hard Open Space       |                           | 54.5sq.m. (30%)       |
| Private Open Space    | 18sq.m. min               | 49,3sq.m.             |
| Wall Height           | 6.5 - 8.0m (+3m for roof) | Varies 6.6m max.      |
| Front Setback         | 6m or prevailing          | 5.5m average.         |
| Side Setbacks (north) | 1/3 adjacent wall         | See Elevations        |
| Side Setbacks (south) | 1/3 adjacent wall         | See Elevations        |
| Rear Setback          | 8m                        | 3.5m average          |
| Cer Parking           | 2 spaces (30 sq.m.)       | 2 spaces (33,2 sq.m.) |

Member Australian Institute of Architects

Lot 2 DP 6110 Bundoon Lane Manly NSW 2095

Drawing:

**Ground Floor Plan** 

Qui **DA-02** Issue: G

**Opening Roof Specialists** 

**Proposed Motorised Opening Roof Pergola** 