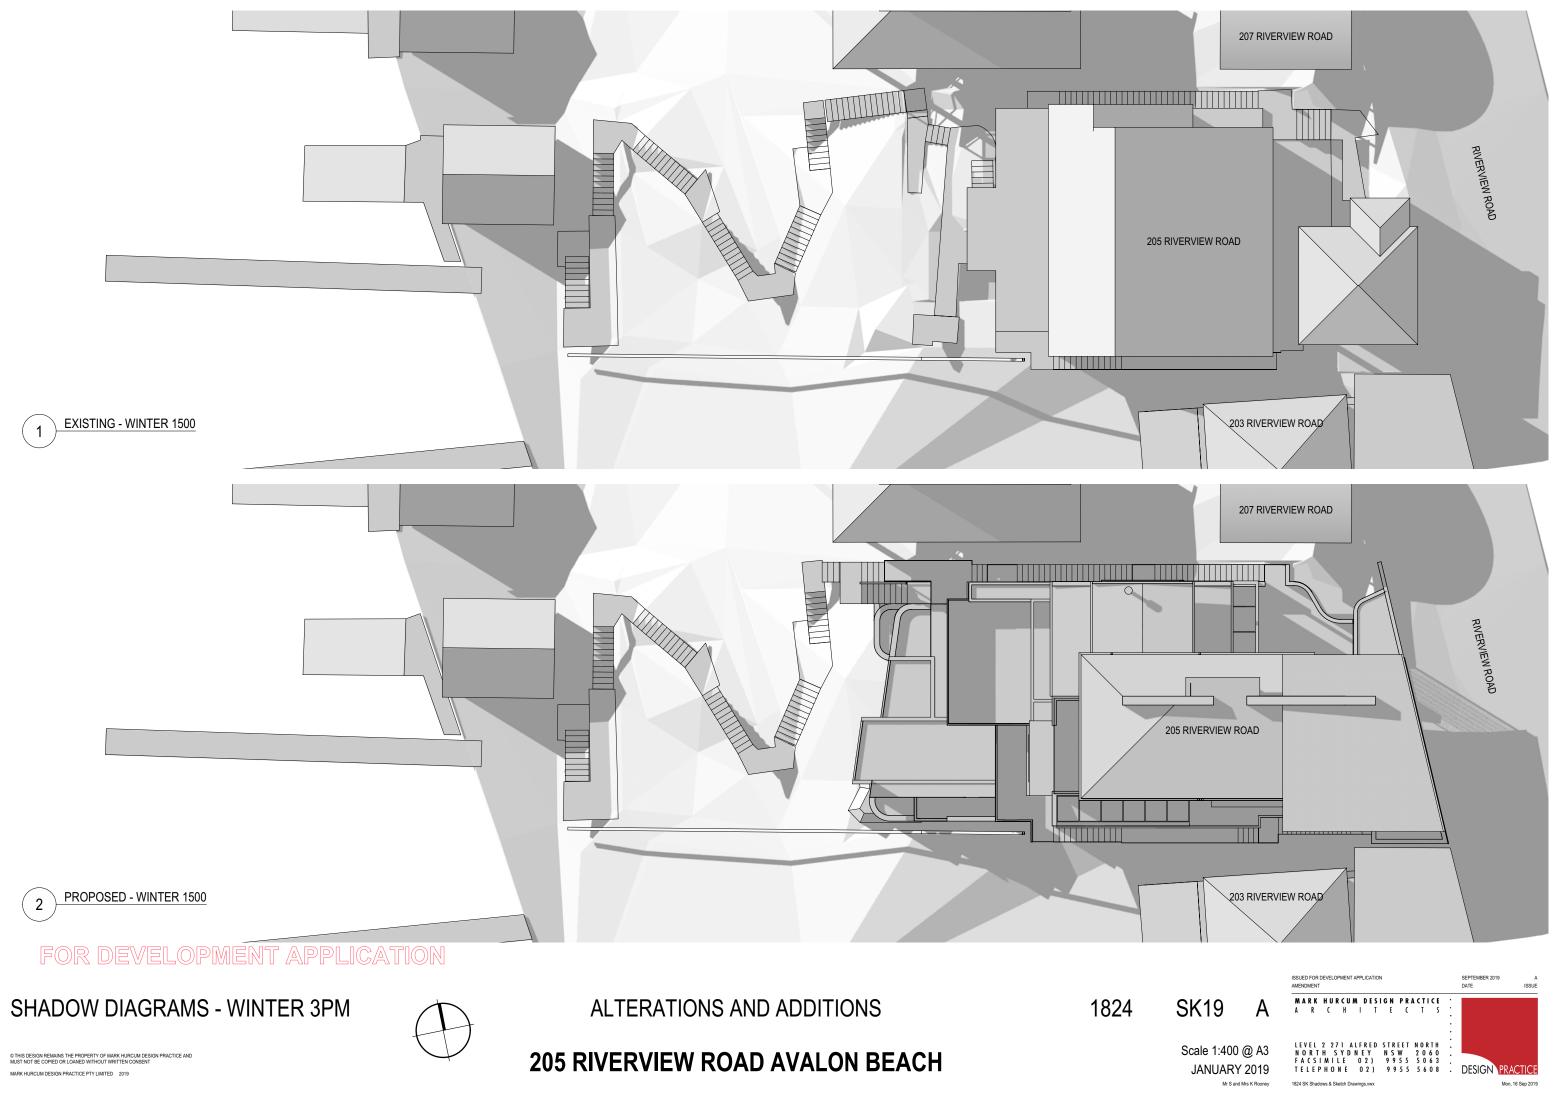

#### Part 1: Declaration

| 1. DECLARATION                                    |                                                                                               |  |  |
|---------------------------------------------------|-----------------------------------------------------------------------------------------------|--|--|
| I hereby certify that the shadow                  | v diagrams submitted with the proposal at                                                     |  |  |
| Address                                           | 205 RIVERVIEW ROAD                                                                            |  |  |
|                                                   | AVALON BEACH NSW 2107                                                                         |  |  |
|                                                   | ALTERATIONS AND ADDITIONS TO AN EXISTING DWELLING AND CARPORT.                                |  |  |
| For the erection of<br>Description of development |                                                                                               |  |  |
|                                                   |                                                                                               |  |  |
|                                                   |                                                                                               |  |  |
| • In accordance with the surve                    | ey (prepared by a registered surveyor) which is required to be submitted with the application |  |  |
| Drawn to true north                               |                                                                                               |  |  |
| • Indicate shadow cast by the                     | proposal at 9am, noon, 3pm, 21 June                                                           |  |  |

• To indicate the shadow cast by existing buildings and structures on the site and in the surrounding area