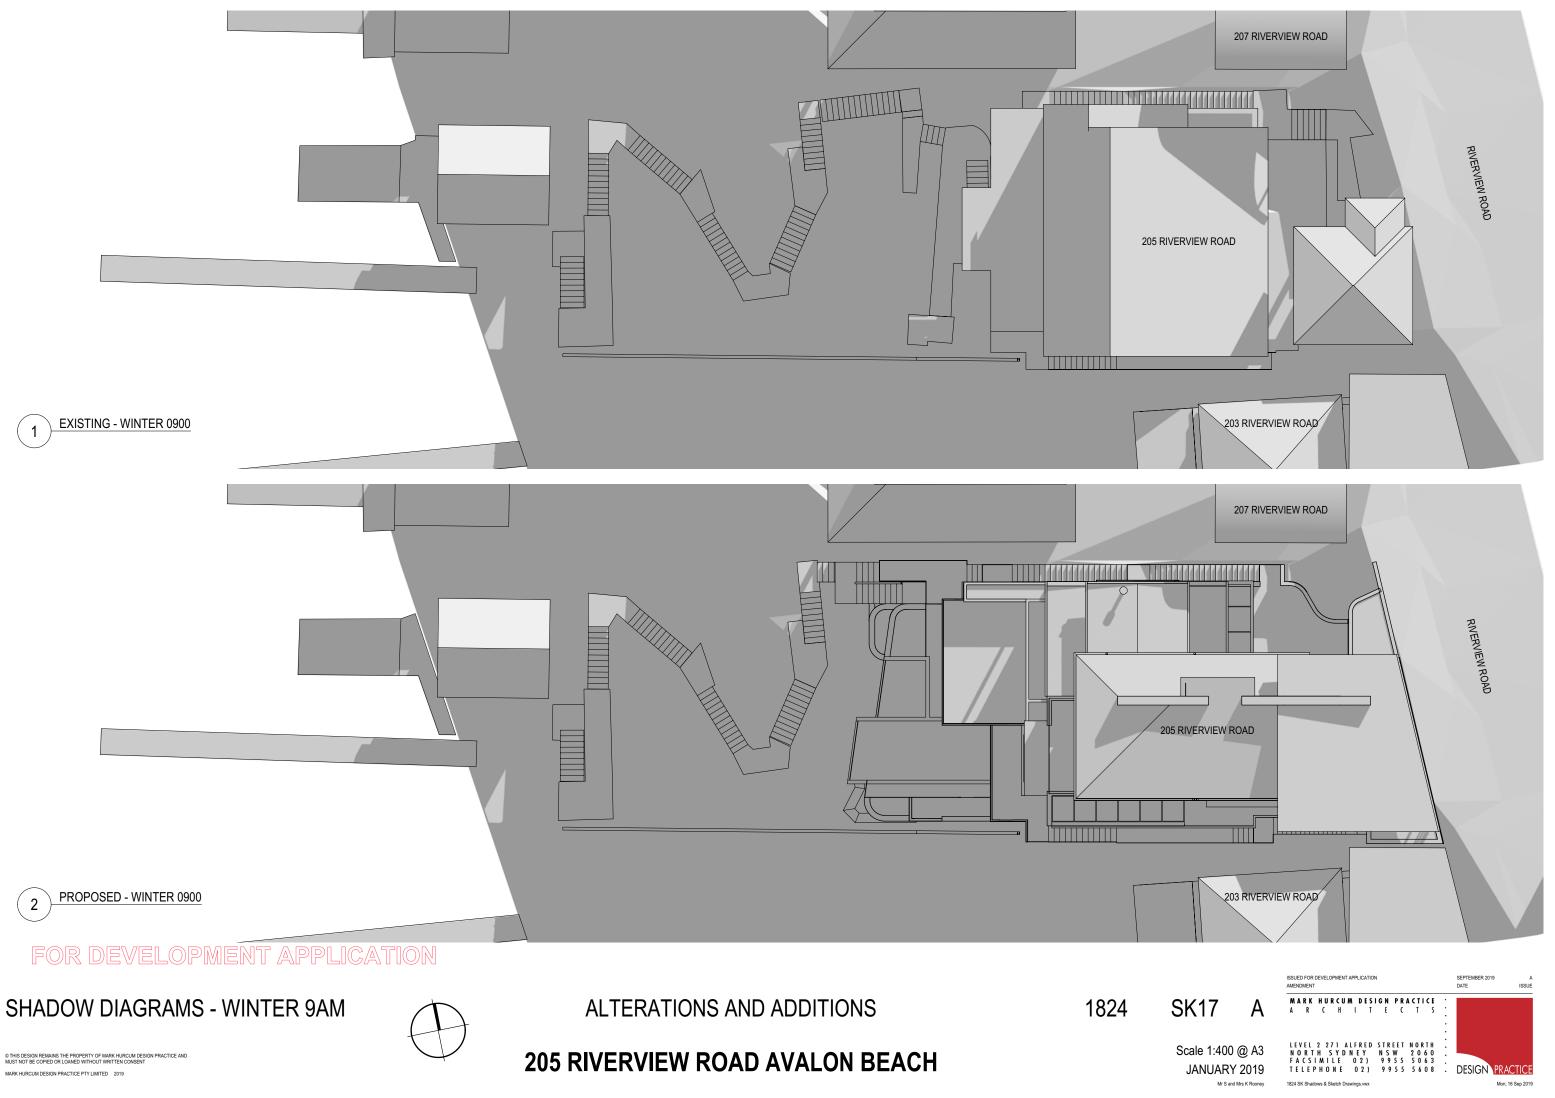

#### Part 1: Declaration

| 1. DECLARATION                                    |                                                                                               |  |  |
|---------------------------------------------------|-----------------------------------------------------------------------------------------------|--|--|
| I hereby certify that the shadow                  | v diagrams submitted with the proposal at                                                     |  |  |
| Address                                           | 205 RIVERVIEW ROAD                                                                            |  |  |
|                                                   | AVALON BEACH NSW 2107                                                                         |  |  |
|                                                   | ALTERATIONS AND ADDITIONS TO AN EXISTING DWELLING AND CARPORT.                                |  |  |
| For the erection of<br>Description of development |                                                                                               |  |  |
|                                                   |                                                                                               |  |  |
|                                                   |                                                                                               |  |  |
| • In accordance with the surve                    | ey (prepared by a registered surveyor) which is required to be submitted with the application |  |  |
| Drawn to true north                               |                                                                                               |  |  |
| • Indicate shadow cast by the                     | proposal at 9am, noon, 3pm, 21 June                                                           |  |  |

• To indicate the shadow cast by existing buildings and structures on the site and in the surrounding area