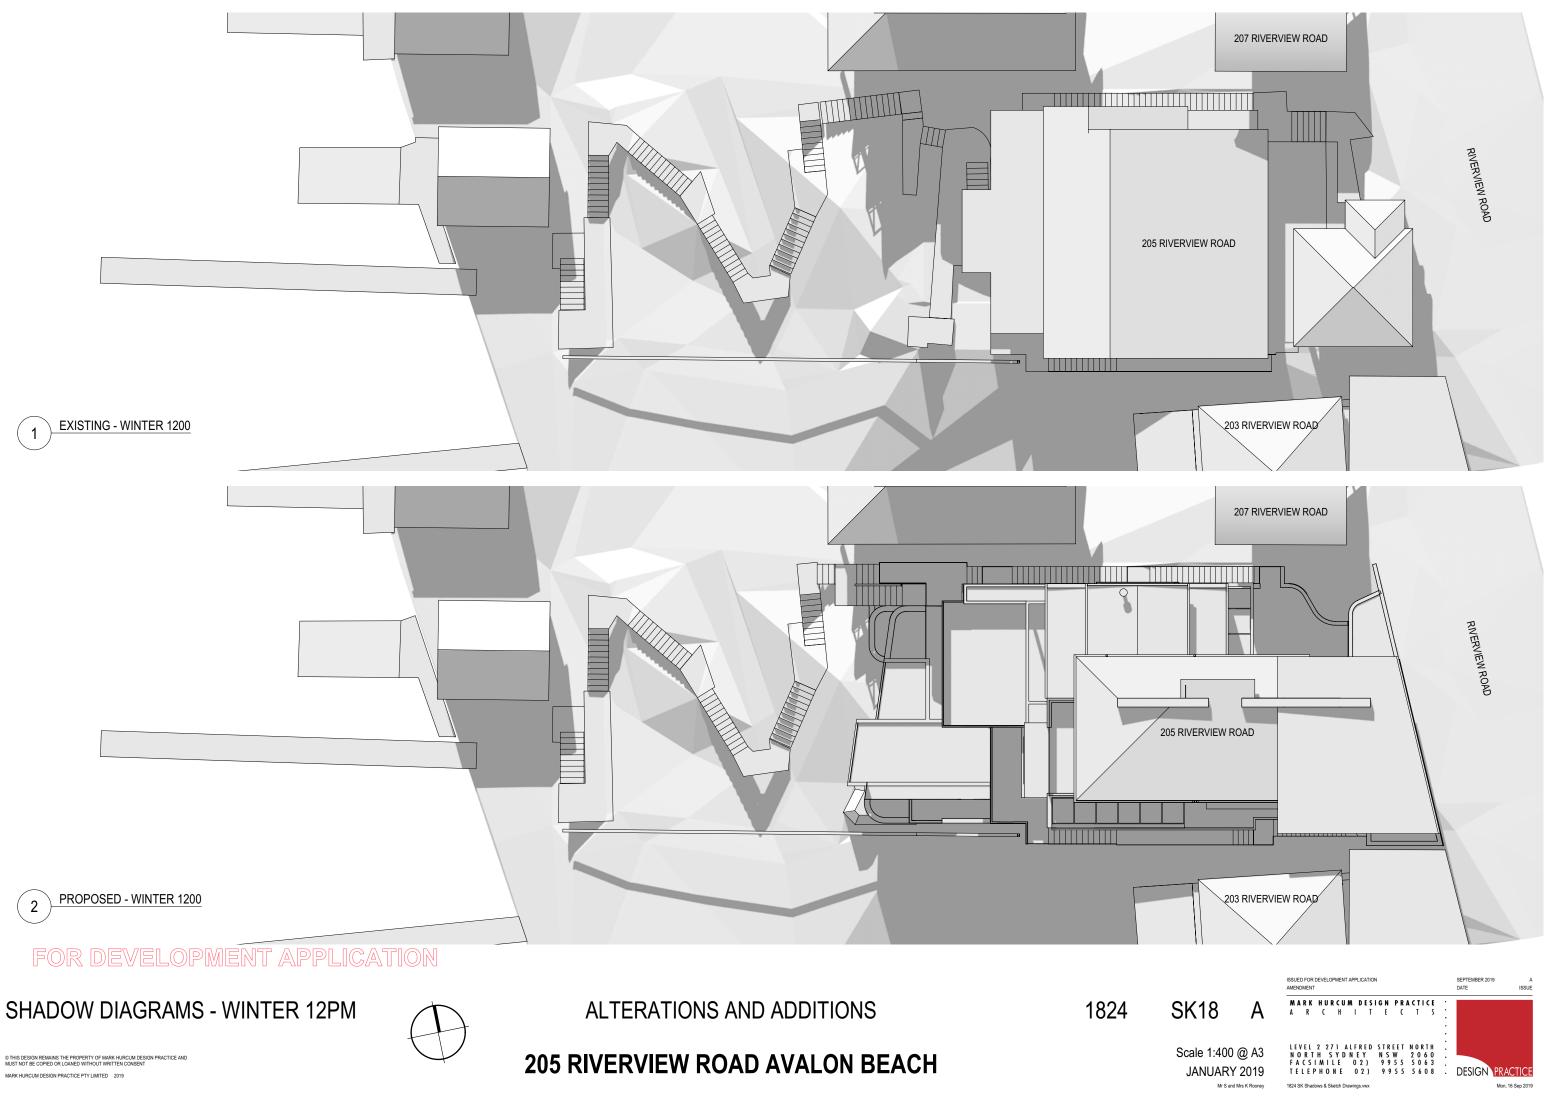

#### Part 1: Declaration

| 1. DECLARATION                                    |                                                                                               |  |  |
|---------------------------------------------------|-----------------------------------------------------------------------------------------------|--|--|
| I hereby certify that the shadow                  | v diagrams submitted with the proposal at                                                     |  |  |
| Address                                           | 205 RIVERVIEW ROAD                                                                            |  |  |
|                                                   | AVALON BEACH NSW 2107                                                                         |  |  |
|                                                   | ALTERATIONS AND ADDITIONS TO AN EXISTING DWELLING AND CARPORT.                                |  |  |
| For the erection of<br>Description of development |                                                                                               |  |  |
|                                                   |                                                                                               |  |  |
|                                                   |                                                                                               |  |  |
| • In accordance with the surve                    | ey (prepared by a registered surveyor) which is required to be submitted with the application |  |  |
| Drawn to true north                               |                                                                                               |  |  |
| • Indicate shadow cast by the                     | proposal at 9am, noon, 3pm, 21 June                                                           |  |  |

• To indicate the shadow cast by existing buildings and structures on the site and in the surrounding area