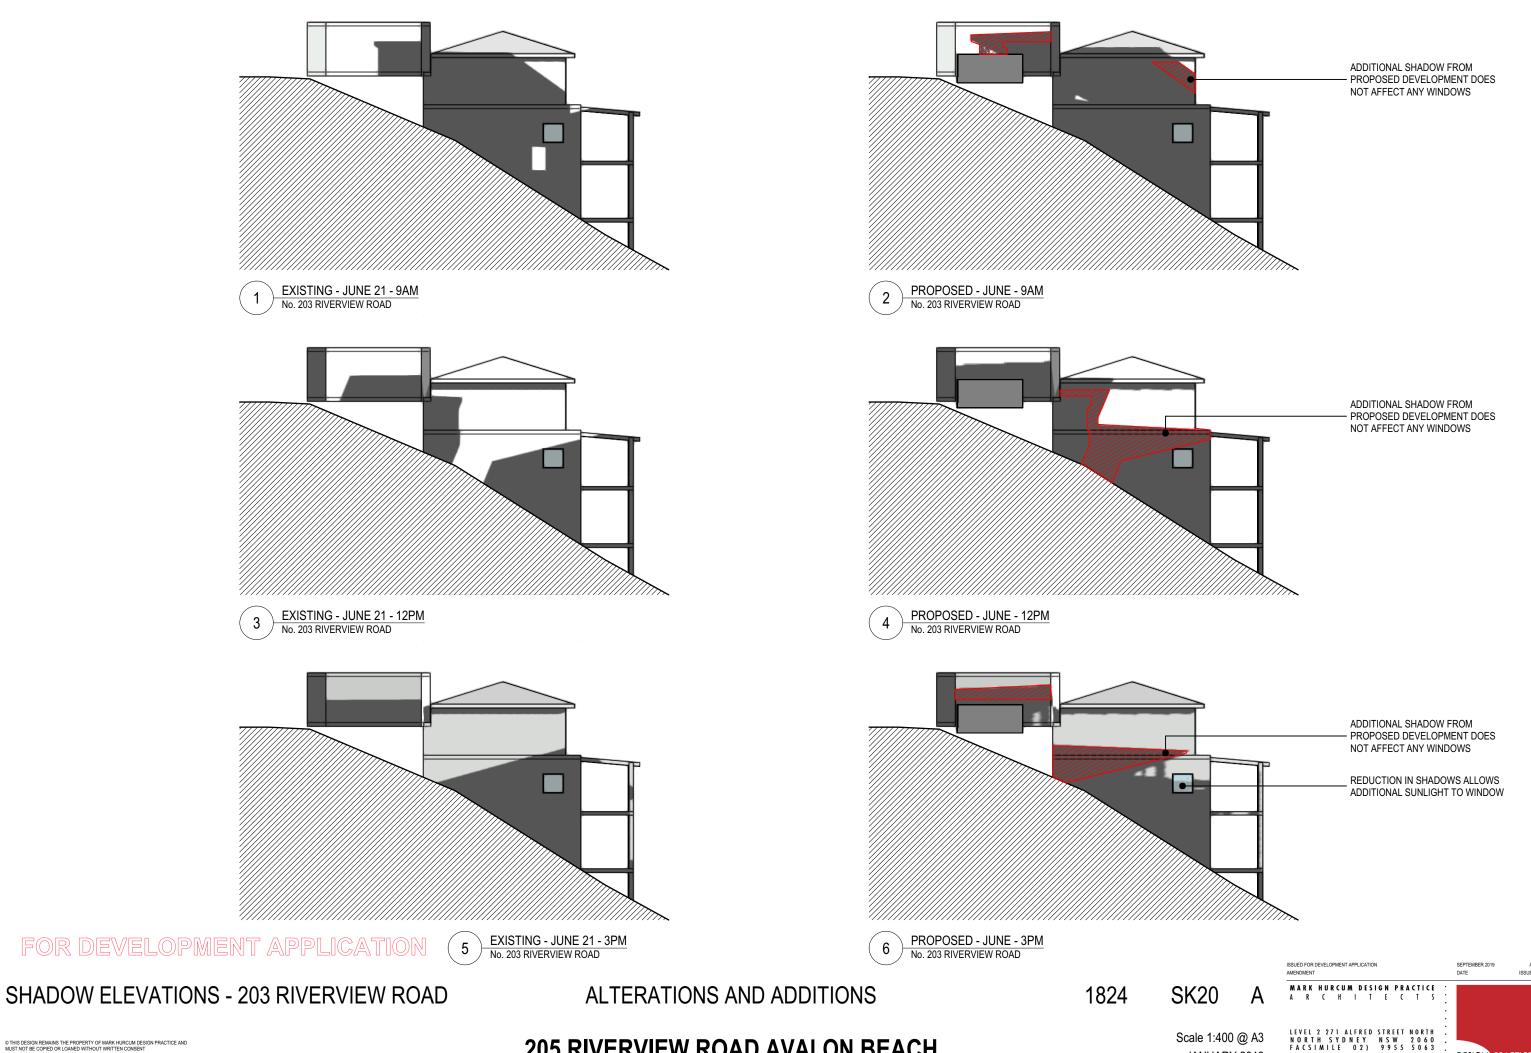

#### Part 1: Declaration

| 1. DECLARATION                                    |                                                                                               |  |  |
|---------------------------------------------------|-----------------------------------------------------------------------------------------------|--|--|
| I hereby certify that the shadow                  | v diagrams submitted with the proposal at                                                     |  |  |
| Address                                           | 205 RIVERVIEW ROAD                                                                            |  |  |
|                                                   | AVALON BEACH NSW 2107                                                                         |  |  |
|                                                   | ALTERATIONS AND ADDITIONS TO AN EXISTING DWELLING AND CARPORT.                                |  |  |
| For the erection of<br>Description of development |                                                                                               |  |  |
|                                                   |                                                                                               |  |  |
|                                                   |                                                                                               |  |  |
| • In accordance with the surve                    | ey (prepared by a registered surveyor) which is required to be submitted with the application |  |  |
| Drawn to true north                               |                                                                                               |  |  |
| • Indicate shadow cast by the                     | proposal at 9am, noon, 3pm, 21 June                                                           |  |  |

• To indicate the shadow cast by existing buildings and structures on the site and in the surrounding area