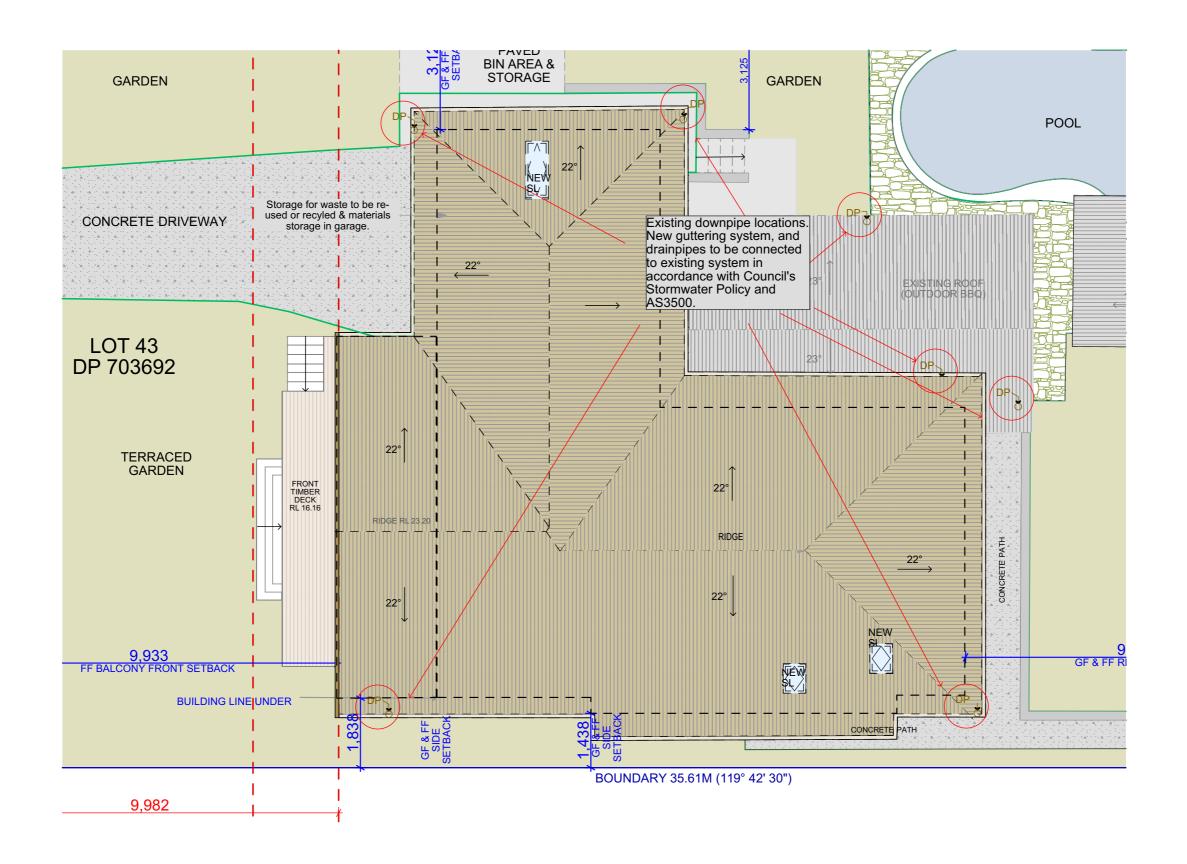

| WHITEHAVEN DESIGN  Brooke Edwards, Building Designer  0449 013 151  Brooke Edwards, Building Designer  0449 013 151  Brooke Edwards, Building Designer  CONSENT. DO NOT SCALE FROM THIS  DRAWING | Carl & Julia Yakich 1:100                | Stormwater Management Plan |
|--------------------------------------------------------------------------------------------------------------------------------------------------------------------------------------------------|------------------------------------------|----------------------------|
| brooke@whitehavendesign.com.au                                                                                                                                                                   | SITE ADDRESS:                            | PROJECT NAME :             |
| DRAWN   CHECKED: Brooke Edwards PLOT DATE 2/06/2025 PROJECT NO: 33 BAN DA PROJECT STATUS DA Application                                                                                          | 33 Bangalow Avenue<br>Mona Vale NSW 2103 | Alts & Additions           |

SCALE:

DRAWING TITLE

REVISION NO.

DRAWING NO.

PAPER SIZE

04.10

**A3** 

CLIENT NAME: