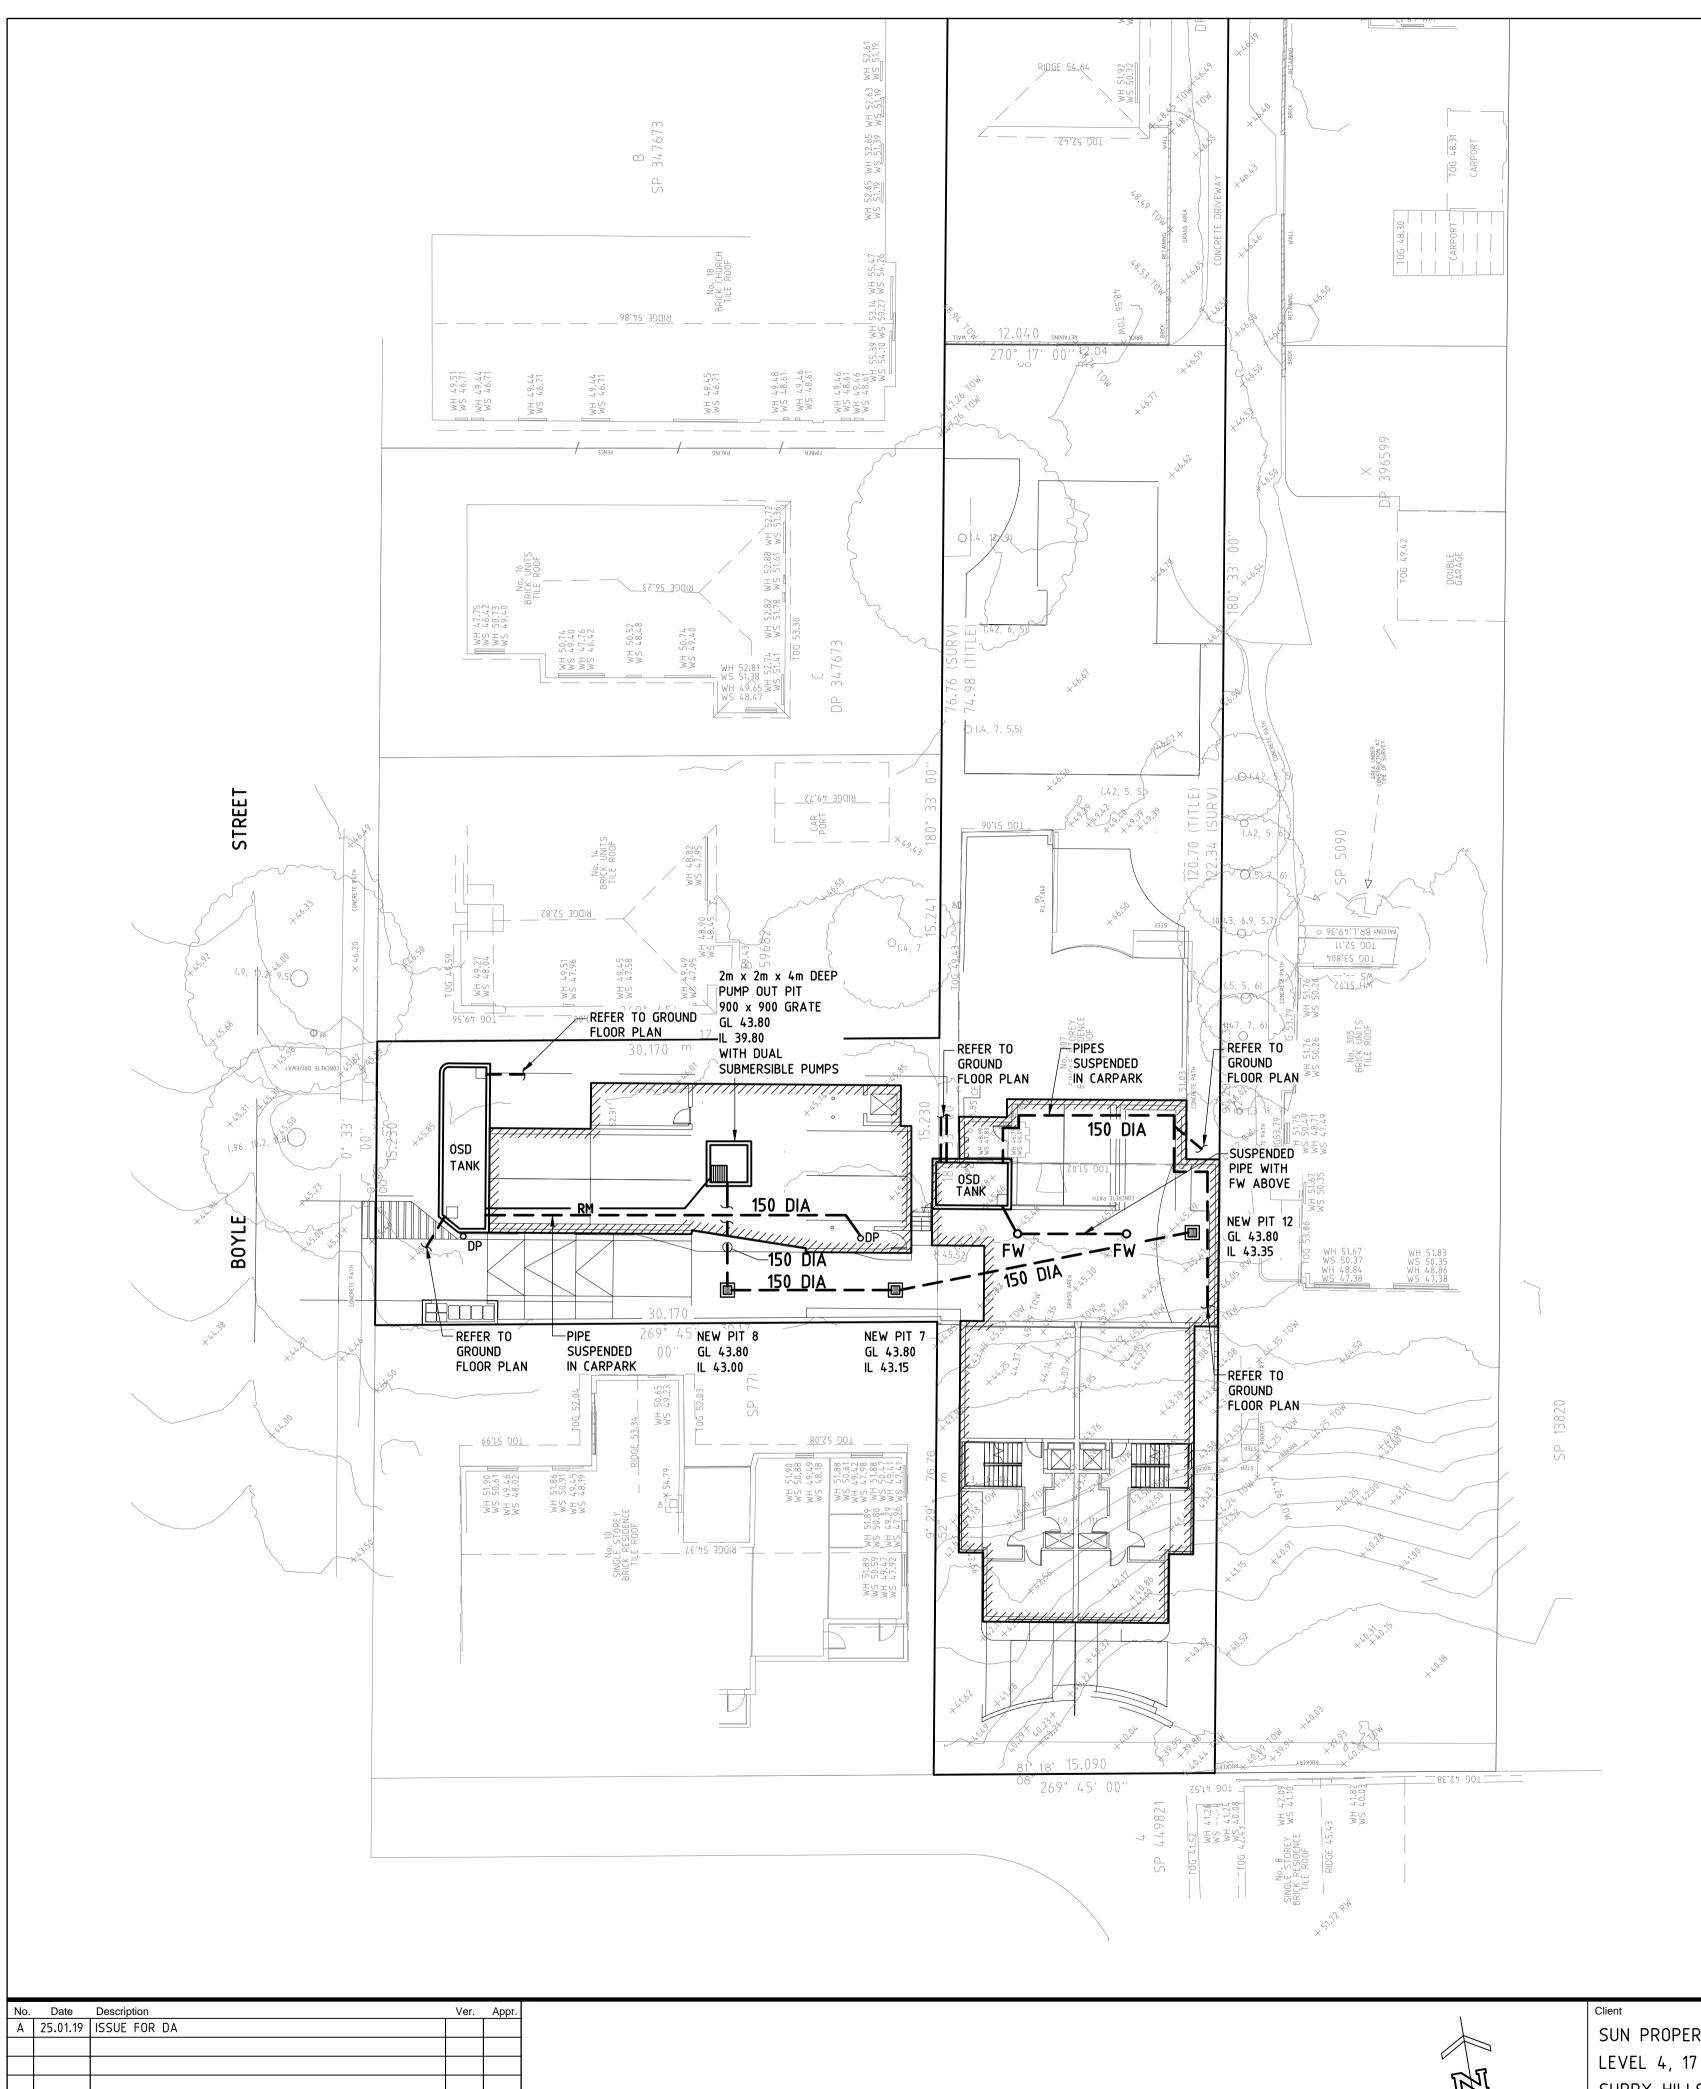

|    | 5 |
|----|---|
| •  | L |
| IJ |   |
|    |   |

SUN PROPERTY GROUP LEVEL 4, 17 RANDLE STREET SURRY HILLS, NSW, 2010 T +61 2 8203 1500 I www.woolacotts.com.au

Woolacotts.
CONSULTING ENGINEERS

| COMPATITURE EMGINEERS                                                                                                                                         |      |
|---------------------------------------------------------------------------------------------------------------------------------------------------------------|------|
| T +61 2 8203 1500 I www.woolacotts.com.au<br>Ground Floor, 12a Brown Street, Chatswood, NSW 2067                                                              | STOF |
| This drawing is copyright and must not be used, reproduced or copied wholly or in part without written permission of Woolacotts Consulting Engineers Pty Ltd. | PLAN |

| PROPOSED RESIDENTIAL DEVELOPMENT                        | FEBRUARY 2018           | Approved<br>SETB | Verified<br>AP | Prepared<br>SC |
|---------------------------------------------------------|-------------------------|------------------|----------------|----------------|
| 307 SYDNEY ROAD AND 12 BOYLE STREET BALGOWLAH, NSW 2093 | Scale @ A1<br>1:200, 20 | 25.01.19         | 25.01.19       | 16.01.19       |
| STORMWATER MANAGEMENT                                   | Job number              | Drawing numb     | oer            | Amendment      |
| PLAN - LOWER GROUND FLOOR                               | 18–11                   | SV               | <b>V</b> 2     | Α              |