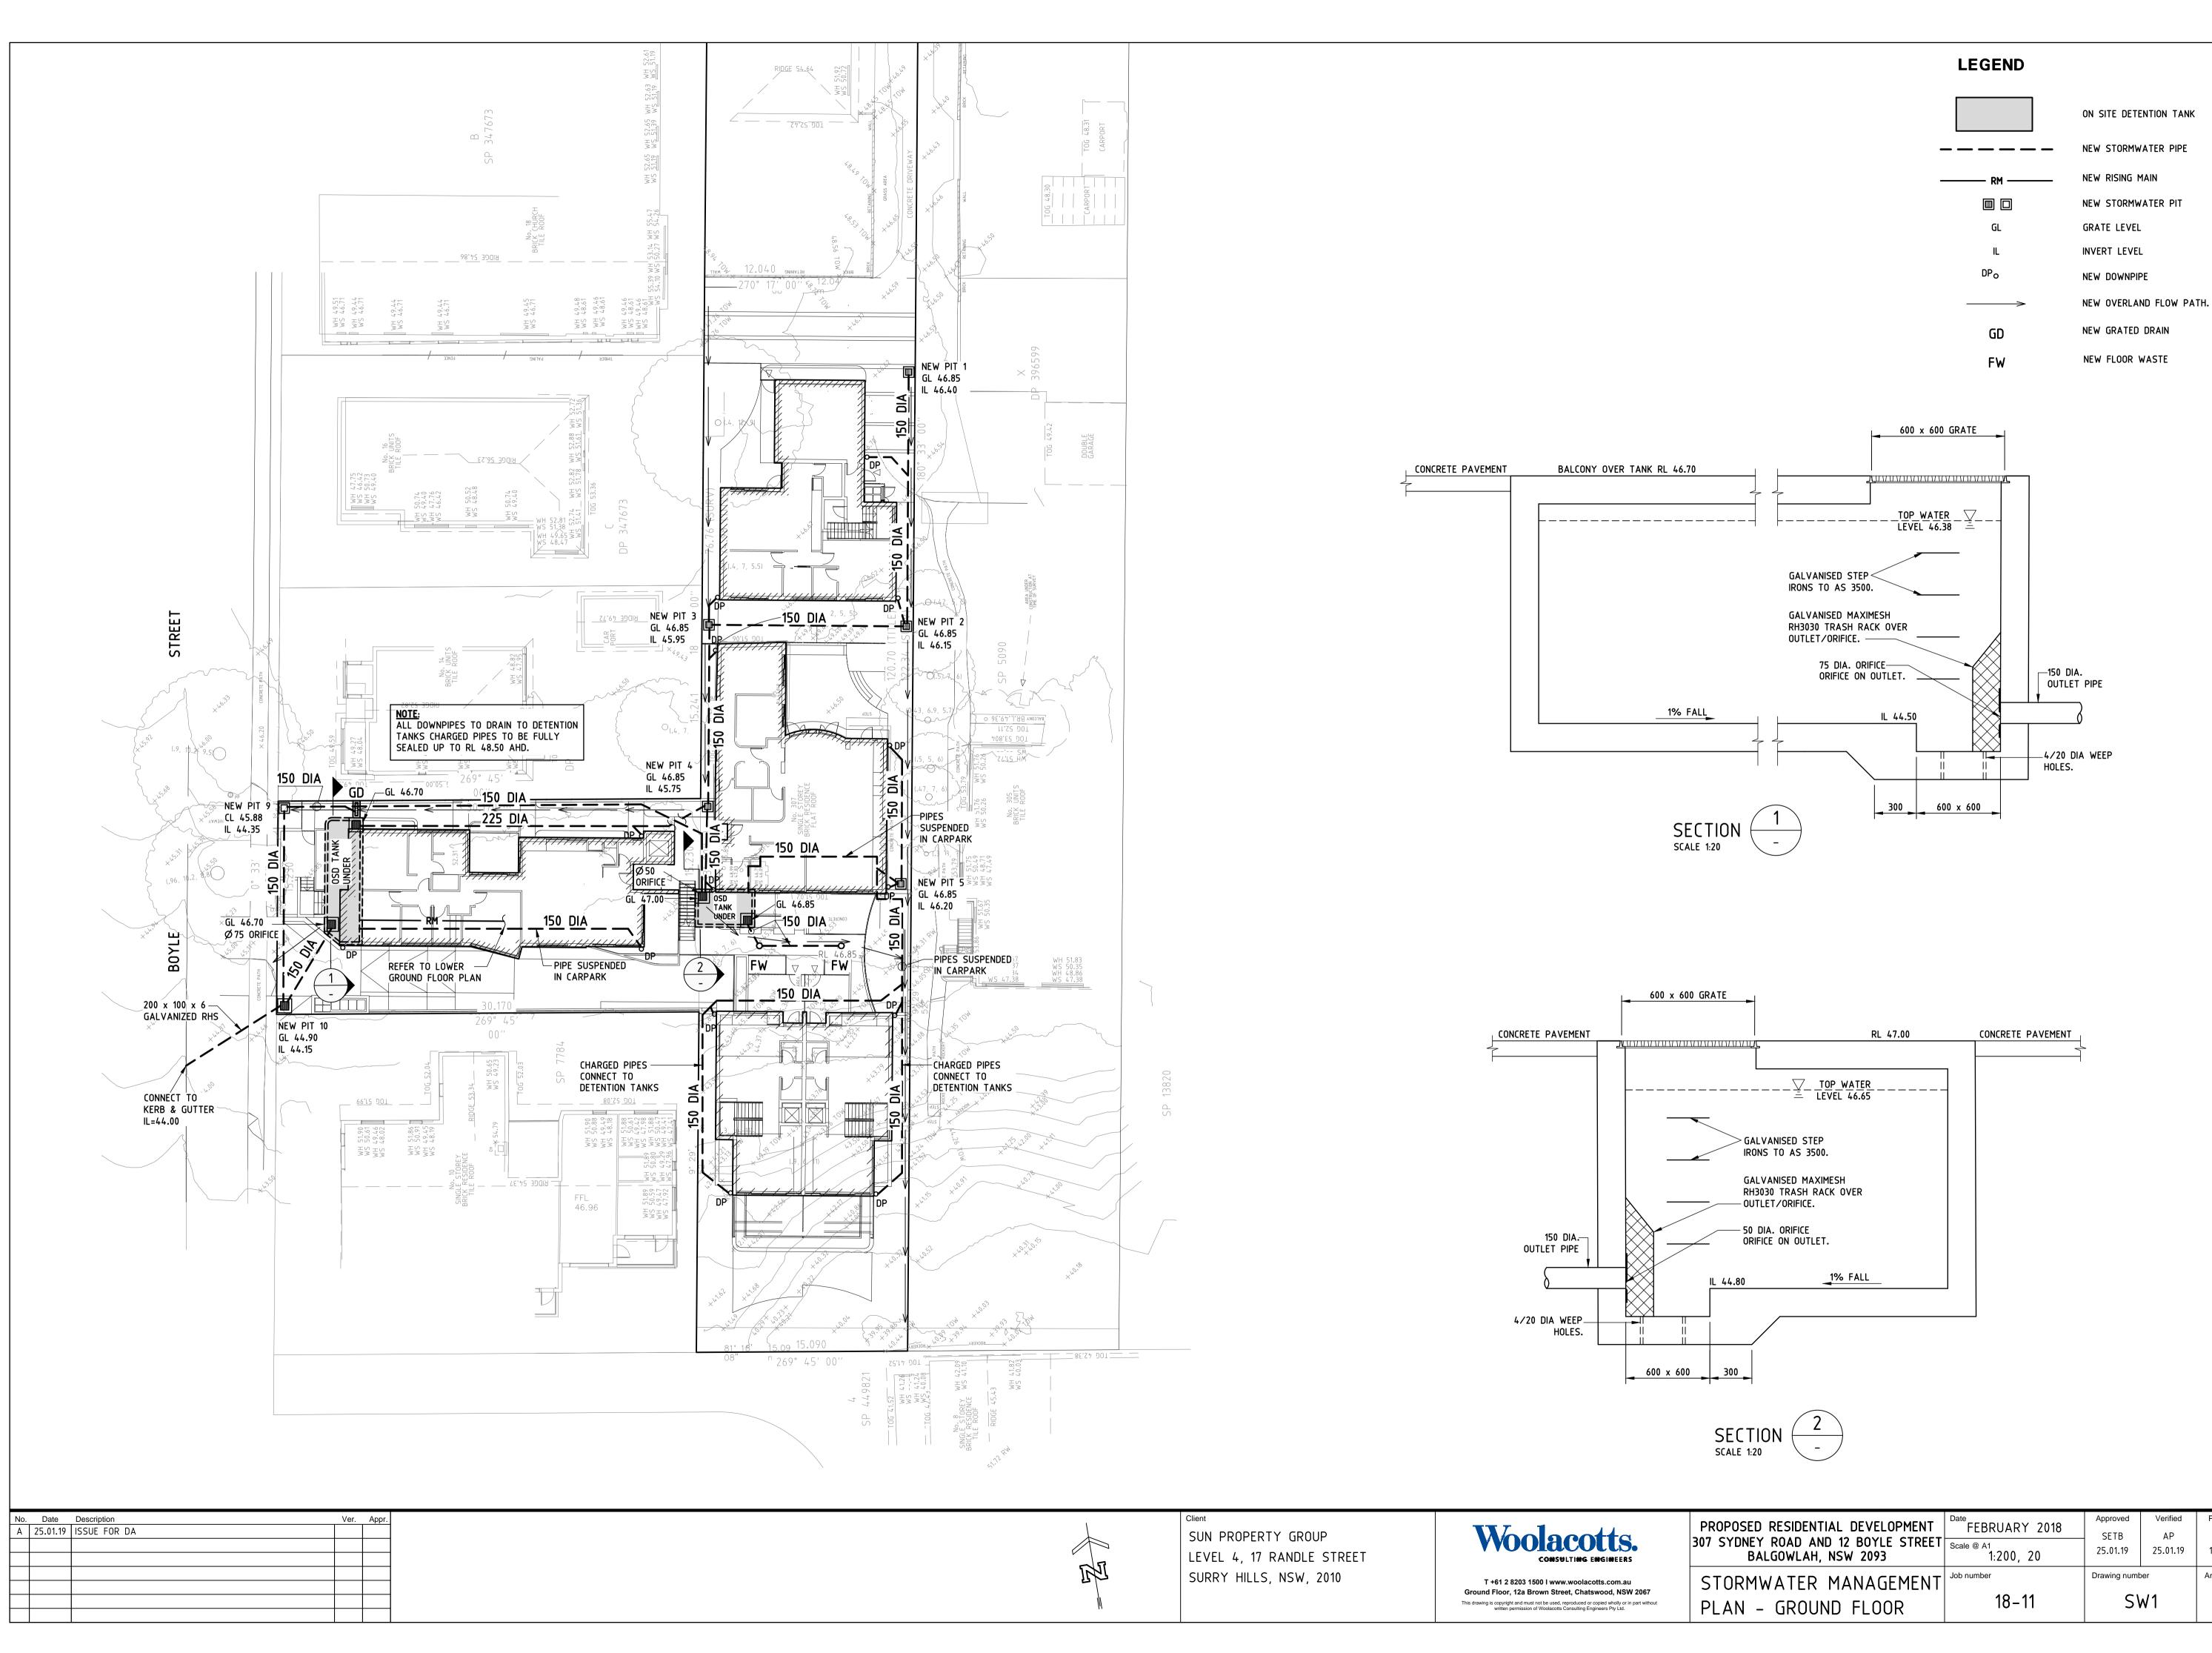

## **LEGEND**

|     | NEW STORMWATER PIPE |  |  |
|-----|---------------------|--|--|
| RM  | NEW RISING MAIN     |  |  |
|     | NEW STORMWATER PIT  |  |  |
| GL  | GRATE LEVEL         |  |  |
| IL  | INVERT LEVEL        |  |  |
| DPo | NEW DOWNPIPE        |  |  |
| GD  | NEW GRATED DRAIN    |  |  |
| FW  | NEW FLOOR WASTE     |  |  |