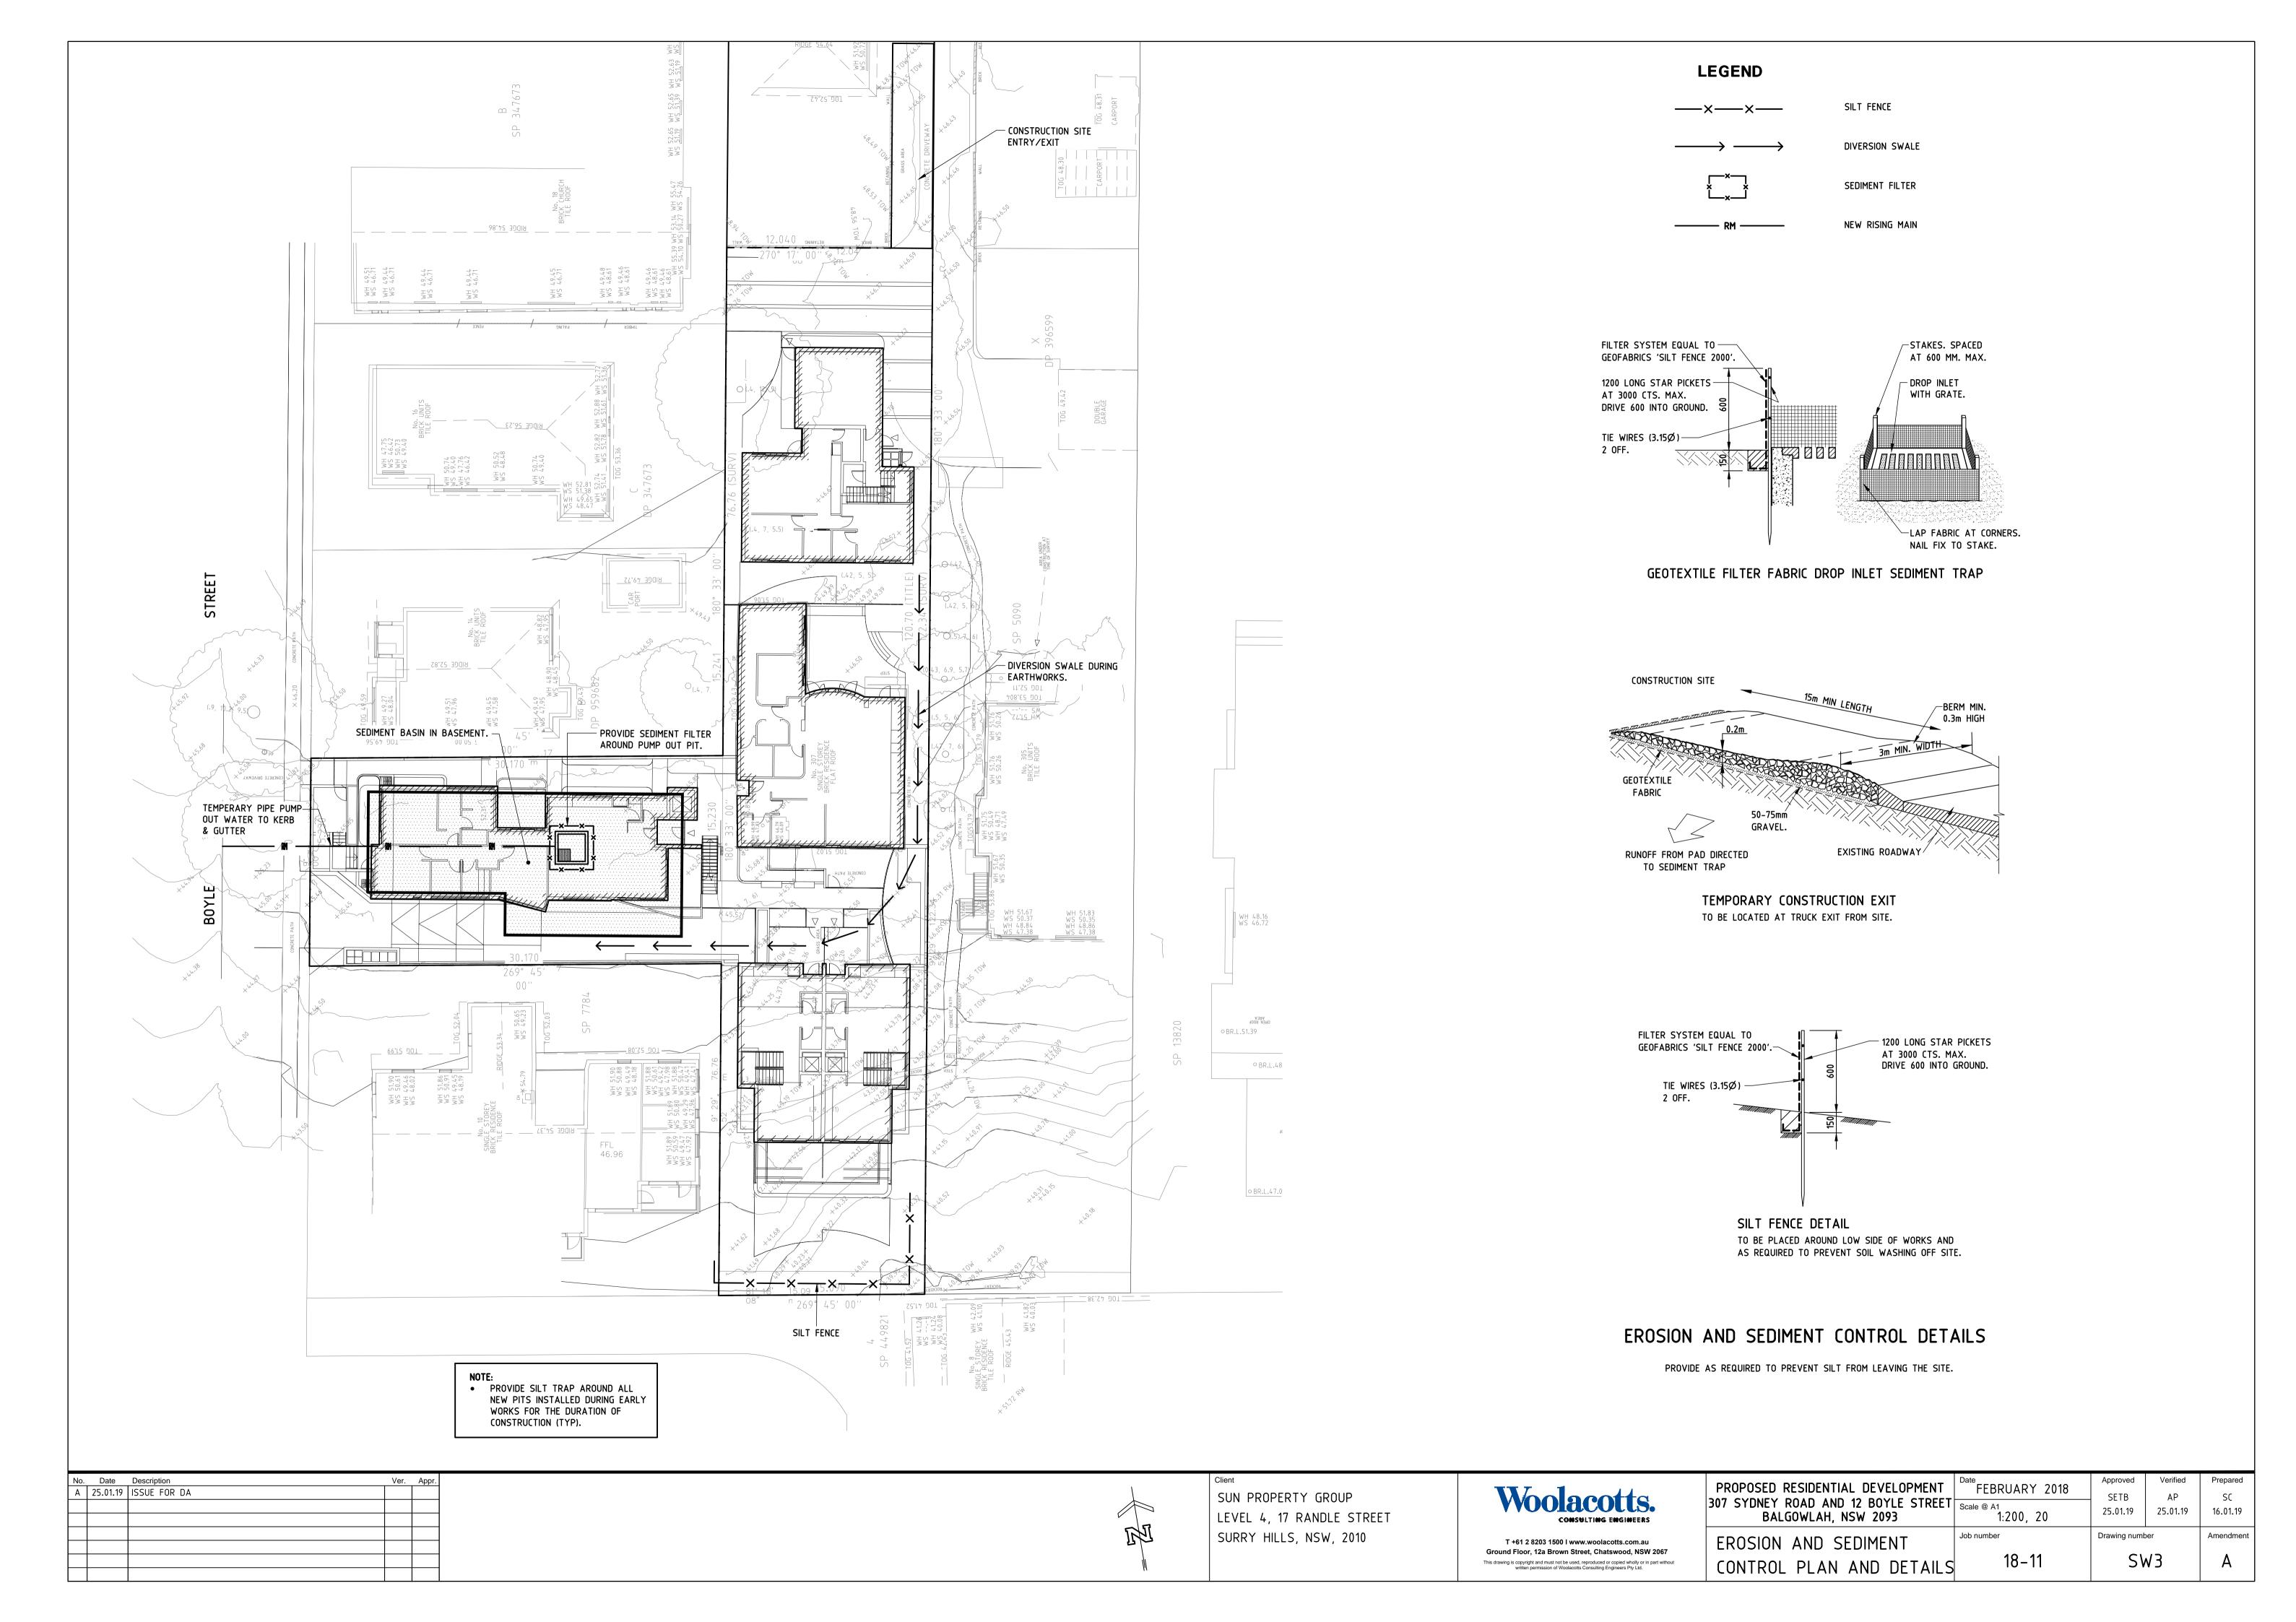

pied wholly or in part without written permission of Woolacotts Consulting Engineers Pty Ltd. | PLAN |

| PROPOSED RESIDENTIAL DEVELOPMENT                        | FEBRUARY 2018           | Approved<br>SETB | Verified<br>AP | Prepared<br>SC |
|---------------------------------------------------------|-------------------------|------------------|----------------|----------------|
| 307 SYDNEY ROAD AND 12 BOYLE STREET BALGOWLAH, NSW 2093 | Scale @ A1<br>1:200, 20 | 25.01.19         | 25.01.19       | 16.01.19       |
| STORMWATER MANAGEMENT                                   | Job number              | Drawing numb     | oer            | Amendment      |
| PLAN - LOWER GROUND FLOOR                               | 18–11                   | SV               | <b>V</b> 2     | Α              |