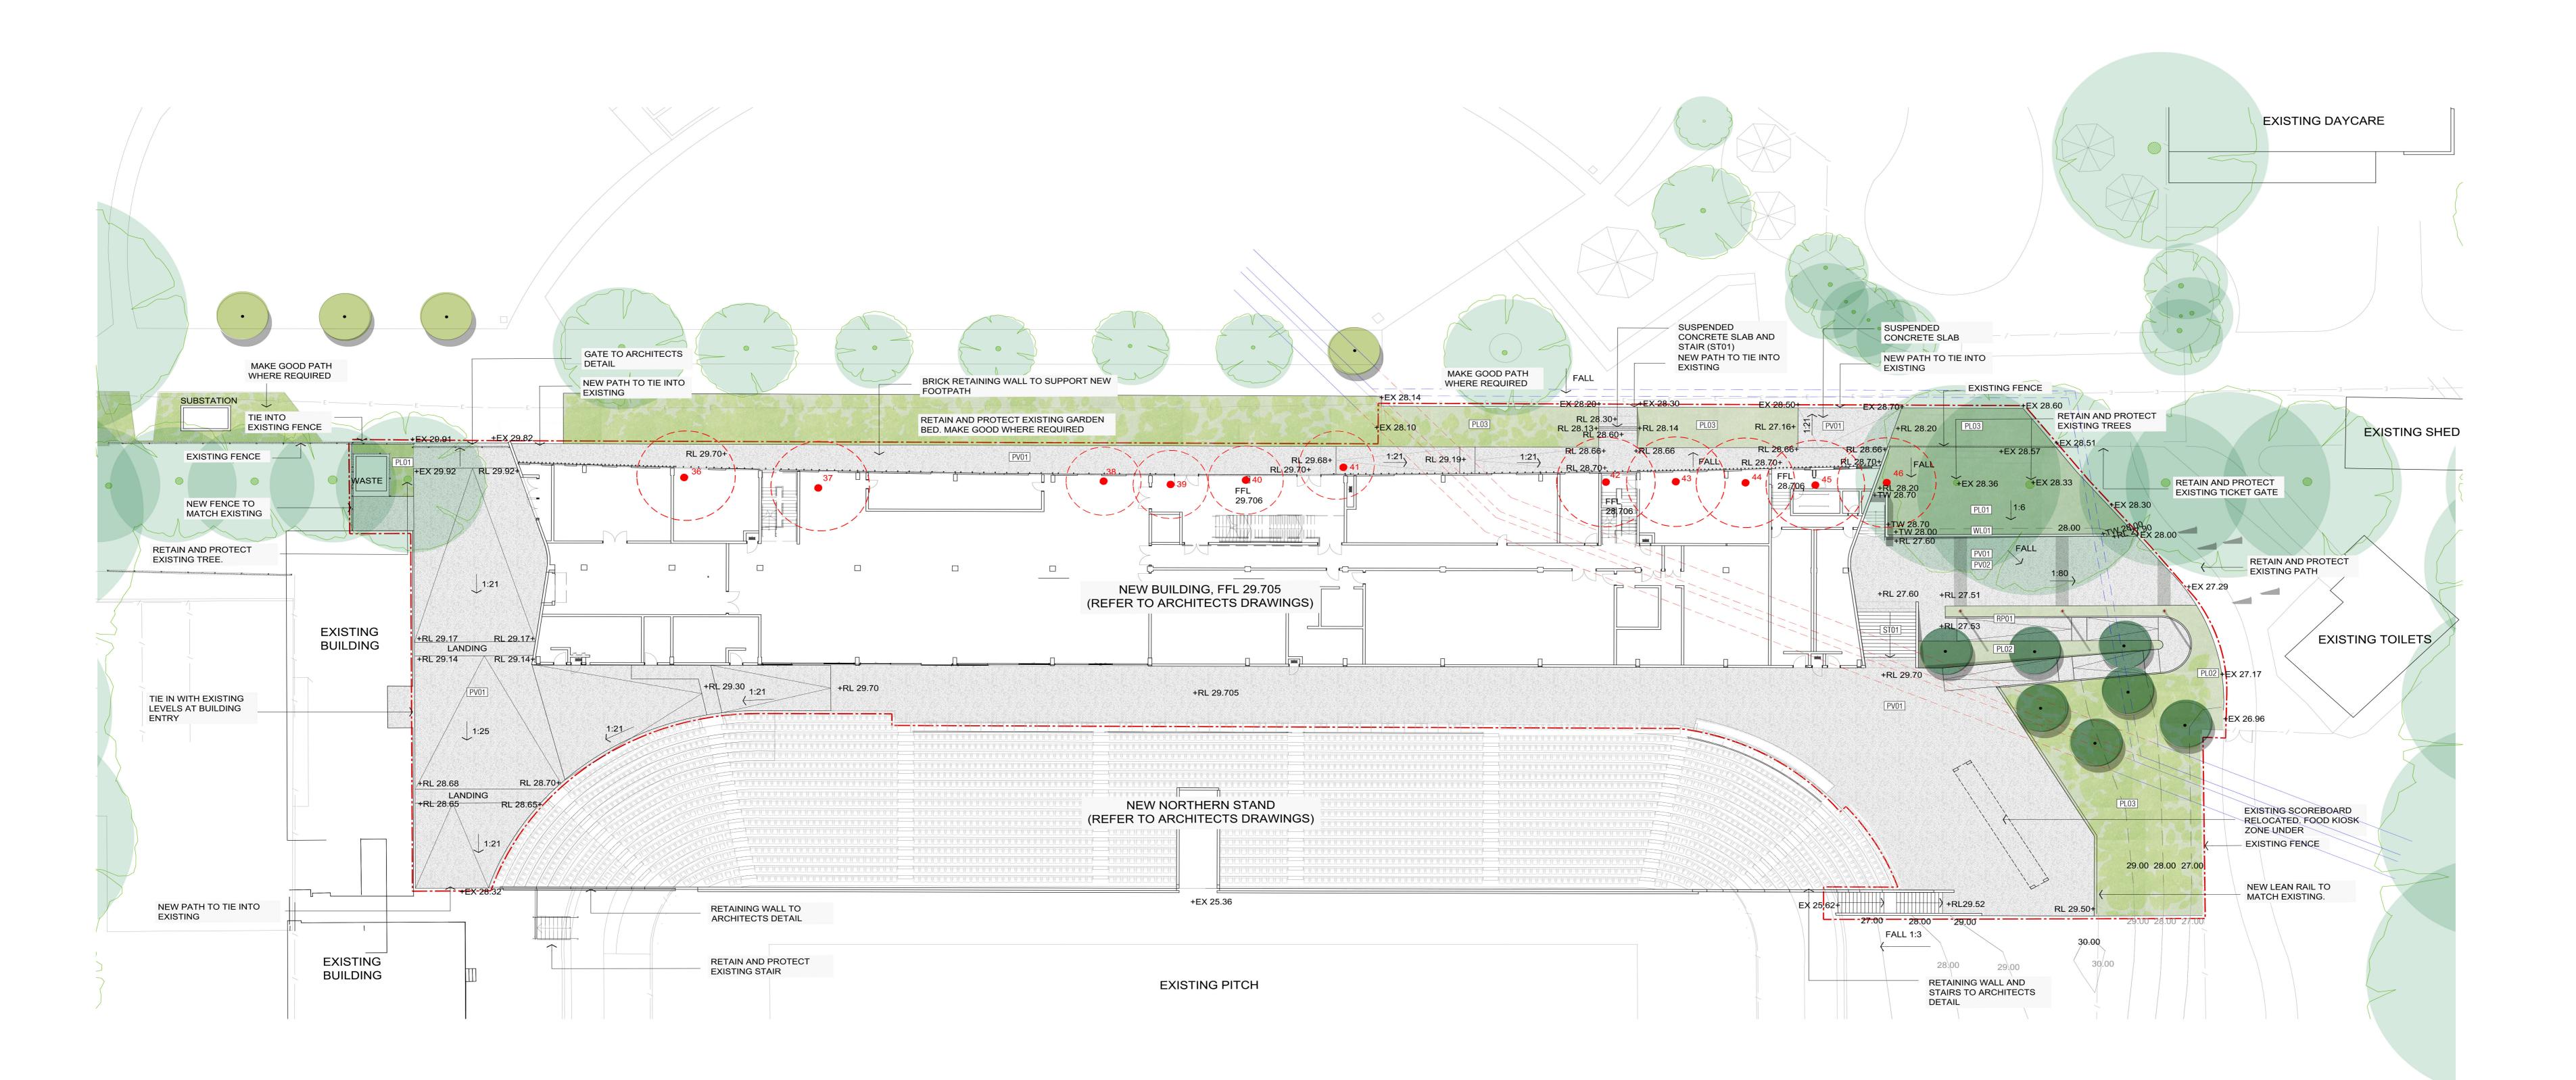

| SITE AND LEVELS |                                           | PAVEMENTS                                                                         | PLANTING (TREES)                                                                | PLANTING                                                                          | STAIRS AND RAMPS                                                                          |  |
|-----------------|-------------------------------------------|-----------------------------------------------------------------------------------|---------------------------------------------------------------------------------|-----------------------------------------------------------------------------------|-------------------------------------------------------------------------------------------|--|
| REF.            | SYMBOL DESCRIPTION                        |                                                                                   | REF. SYMBOL DESCRIPTION                                                         |                                                                                   |                                                                                           |  |
| N/A             | EXTENT OF WORKS BOUNDARY                  | INSITU CONCRETE PAVING COLOUR/ FINISH: GREY/ BROOM FINISH                         | EXISTING TREE TO BE DEMOLISHED. REFER TO ARBORIST PLAN FOR SPECIES AND LOCATION | PLANTING MIX 01 (MASS PLANTING) REFER TO PLANTING SCHEDULE FOR SPECIES TYPE       | INSITU CONCRETE STAIR COLOUR/ FINISH: GREY/ BROOM FINISHED                                |  |
| N/A             | +RL13.50 FINISHED GROUND LEVEL (PROPOSED) | INSITU CONCRETE PAVING COLOUR/ FINISH: GREY WITH EXPOSED AGGREGATE/ WASHED FINISH | EXISTING TREE RETAIN AND PROTECT                                                | PLANTING MIX 02 (EMBANKMENT PLANTING) REFER TO PLANTING SCHEDULE FOR SPECIES TYPE | INSITU CONCRETE RAMP WITH BRICK RETAINING WALL UNDER COLOUR/ FINISH: GREY/ BROOM FINISHED |  |
| N/A             | +EX13.50 FINISHED GROUND LEVEL (EXISTING) | WALLS                                                                             | NEW TREE - Lophostemon confertus                                                | PLANTING MIX 03 (SWALE PLANTING) REFER TO PLANTING SCHEDULE FOR SPECIES TYPE      | LIGHTING                                                                                  |  |
| N/A             | +TW13.50                                  | BRICK RETAINING WALL COLOUR/ FINISH: MATCH ARCHITECTURAL FAC                      | NEW TREE - Cupaniopsis anacardioides                                            |                                                                                   | POST TOP LIGHT FINISH: GREY POWDERCOAT SIZE: 8M TALL                                      |  |

LEGEND

## PLANTING SCHEDULE

| BOTANICAL NAME            | COMMON NAME        | SIZE       | SPACING<br>(/M2) | MATURE SIZE<br>(WIDTH X HEIGHT) | % OF MIX | QUANTI |
|---------------------------|--------------------|------------|------------------|---------------------------------|----------|--------|
| TREES                     |                    |            |                  |                                 |          |        |
| Cupaniopsis anacardioides | Tuckeroo           | 200 - 750L | AS SHOWN         | 12M X 12M                       | N/A      | 4      |
| Lophostemon confertus     | Brush Box          | 200 - 750L | AS SHOWN         | 15M X 15M                       | N/A      | 7      |
| PLANTING MIX 01 (35       | i0m2)              |            |                  |                                 |          |        |
| Dianella 'Cassa Blue'     | Paroo Lily         | 140MM      | 6                | 400MM x 400MM                   | 35%      | 735    |
| Liriope 'Evergreen Giant' | Liriope            | 140MM      | 6                | 600MM x 400MM                   | 40%      | 840    |
| Lomandra 'Tanika'         | Dwarf Mat Rush     | 140MM      | 6                | 600MM x 400MM                   | 25%      | 525    |
| PLANTING MIX 02 (75       | im2)               |            |                  |                                 |          |        |
| Lomandra 'Tanika'         | Dwarf Mat Rush     | 140MM      | 6                | 600MM x 400MM                   | 20%      | 90     |
| Doryanthese excelsa       | Gymea Lily         | 300MM      | 2                | 2000MM x 2000MM                 | 5%       | 23     |
| Carpobrotus glaucescens   | Pig Face           | 140MM      | 8                | 600MM x 400MM                   | 30%      | 135    |
| Myoporum 'Yareena'        | Creeping boobialla | 140MM      | 8                | 100MM x 10MM                    | 15%      | 68     |
| Westringia 'Mundi'        | Coastal Rosemary   | 300MM      | 6                | 1200MM x 500MM                  | 30%      | 135    |
| PLANTING MIX 03 (14       | ·0m2)              |            |                  |                                 |          |        |
| Liriope 'Just Right'      | Liriope            | 140MM      | 6                | 600MM x 400MM                   | 40%      | 336    |
| Lomandra 'Hystrix'        | Dwarf Mat Rush     | 140MM      | 6                | 600MM x 400MM                   | 20%      | 168    |
| Lomandra 'Tanika'         | Dwarf Mat Rush     | 140MM      | 6                | 600MM x 400MM                   | 20%      | 168    |
| Westringia 'Mundi'        | Coastal Rosemary   | 140MM      | 6                | 1200MM x 500MM                  | 20%      | 168    |
| NOTES                     |                    |            |                  |                                 |          |        |

\_AS PER THE NORTHERN BEACHES COUNCIL LANDSCAPED AND OPEN SPACE BUSHLAND SETTING MAP THE PROJECT SITE IS NOT SUBJECT TO MINIMUM PLANTING REQUIREMENTS. ALL NEW PLANTING WILL HAVE MINIMUM SOIL DEPTHS OF 450MM.

\_7 X LOPHOSTEMON CONFERTUS AND 4 X CUPANIOPSIS ANACARDIOIDES WILL BE INSTALLED AS PART OF THE PROJECT WORKS WITH MINIMUM SOIL DEPTHS OF 1200MM.

\_FINAL TREE AND PLANTING SPECIES, SIZES, MIXES, QUANTITIES AND LOCATIONS TO BE CONFIRMED POST DEVELOPMENT APPLICATION
\_ALL PLANTING ZONES TO INCLUDE:

\_SUBSOIL IRRIGATION
\_75MM MULCH ZONES

0 2 4 8m
1:100
NOTES

1. DO NOT SCALE DRAWINGS. WRITTEN DIMENSIONS GOVERN.
2. ALL DIMENSIONS ARE IN MILLIMETRES UNLESS NOTED OTHERWISE.
3. ALL DIMENSIONS SHALL BE VERIFIED ON SITE BEFORE PROCEEDING WITH THE WORK. HASSELL SHALL BE NOTIFIED IN WRITING OF

MANLY WARRINGAH SEA EAGLES

ROJECT

BROOKVALE OVAL REDEVELOPMENT CENTRE OF EXCELLENCE AND GRANDSTAND

DRAWING TITLE

LANDSCAPE SITE PLAN

DEVELOPMENT APPLICATION

SCALE @ A0

DRAWN