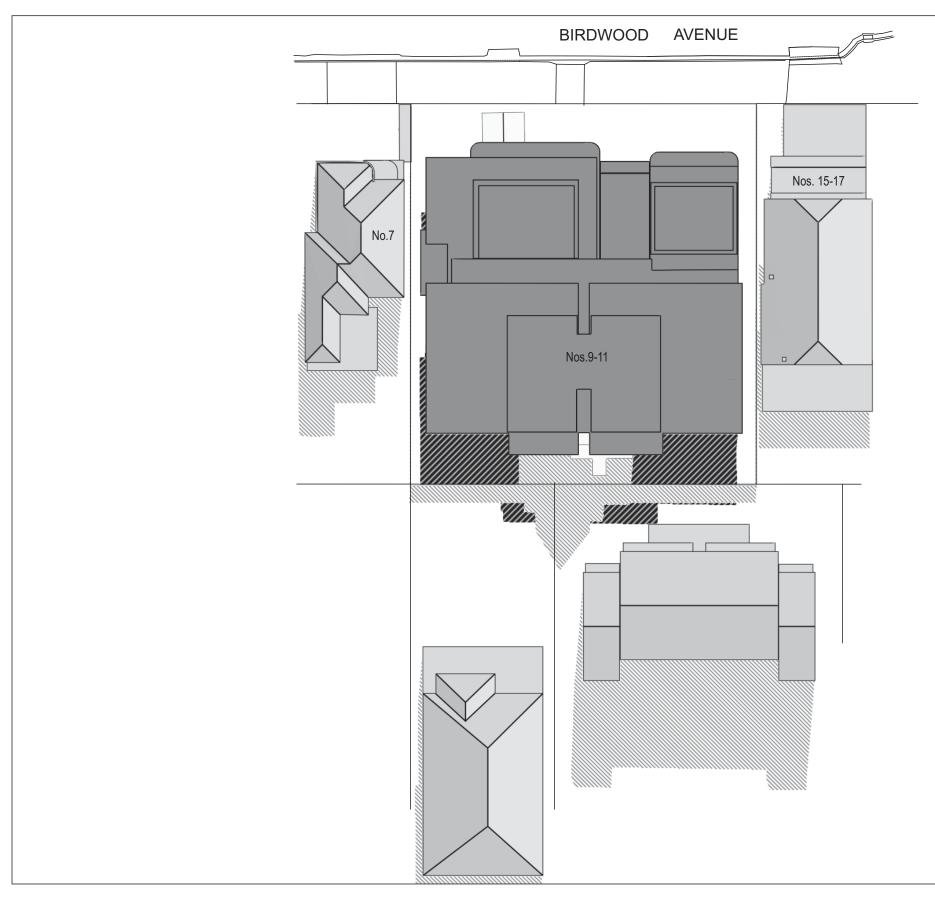

SHADOW DIAGRAM JUNE 22nd

9.00 am

Job N. Sh2593\_1a Architects Project Proposed development at 9-11 Birdwood Ave, Collaroy, NSW Suzannah Esdaile 2/04/2020 Scale 1:400 printed @ A3

Shadow from existing buildings

NOTES Shadows from existing or proposed vegetation have not been considered. Shadows calculated according to information provided from survey and architectural drawings.

Approx. True North

DIGITAL LINE Pty Ltd PO Box 860 Neutral Bay NSW 2089 Phone (02)9953 2312 Fax (02)8003 9708