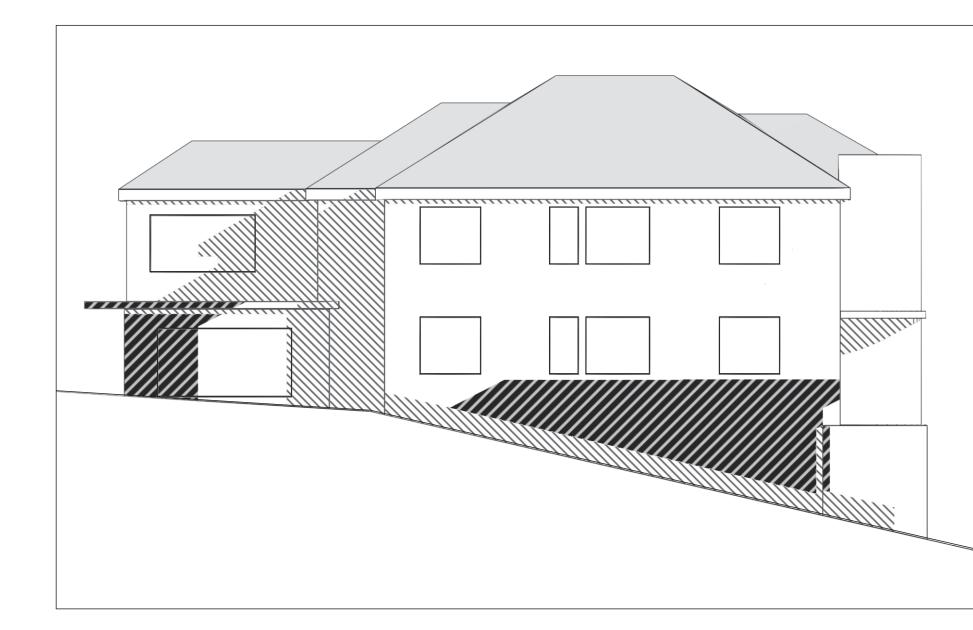

- 1. We are the owners of unit 2 7 Birdwood Avenue and are adjacent to the western boundary of the subject land.
- 2. Based on the Plans provided with the submission and after discussions with a member of the Birdwood Projects team we would like to support the DA for the Development which we believe to be very smart and of high quality and will add to the general appearance of Birdwood Avenue.
- 3. The developers intended 2 metre set back from our common boundary in our opinion provides suitable separation between our Buildings.
- 4. The Shadow diagrams provided to us from the developers has helped alleviate any concerns we may have had in regard to solar access. (refer to copies attached)
- 5. We do have concern in regard to the proposed planting on part of the western side of the development. As indicated below (extract from part of the submitted photo montage and part of the Landscape Architecture Plan that accompanies the development application) the proposed planting will block solar access to and impact the north easterly view from our residence. The planting of Kentia Palms at various heights that grow to 15m will block all solar access and the North Easterly views from the curved windows and balcony on our apartment building which were designed to capture these.

## SHADOW DIAGRAM EAST ELEVATION OF No. 7 BIRDWOOD AVENUE JUNE 21st

9.00 am

| <ul> <li>Shadow from existing buildings</li> <li>Additional shadow from proposed buildings</li> <li>NOTES</li> <li>Shadows from existing or proposed vegetation have not been considered.</li> <li>Shadows calculated according to information provided from survey and architectural drawings.</li> </ul> | DIGITAL LINE Pty Ltd<br>PO Box 860<br>Neutral Bay NSW 2089<br>Phone (02)9953 2312<br>Fax (02)8003 9708 | <b>Architects</b><br>Suzannah Esdaile | Project<br>Proposed o<br>9-11 Birdw<br>Collaroy, N |
|------------------------------------------------------------------------------------------------------------------------------------------------------------------------------------------------------------------------------------------------------------------------------------------------------------|--------------------------------------------------------------------------------------------------------|---------------------------------------|----------------------------------------------------|
|                                                                                                                                                                                                                                                                                                            | SH-01                                                                                                  |                                       |                                                    |
| NOTES<br>Shadows from existing or proposed vegetation have not been considered.<br>Shadows calculated according to information provided from survey and                                                                                                                                                    | PO Box 860<br>Neutral Bay NSW 2089<br>Phone (02)9953 2312<br>Fax (02)8003 9708                         | Suzannah Esdaile                      | 9                                                  |