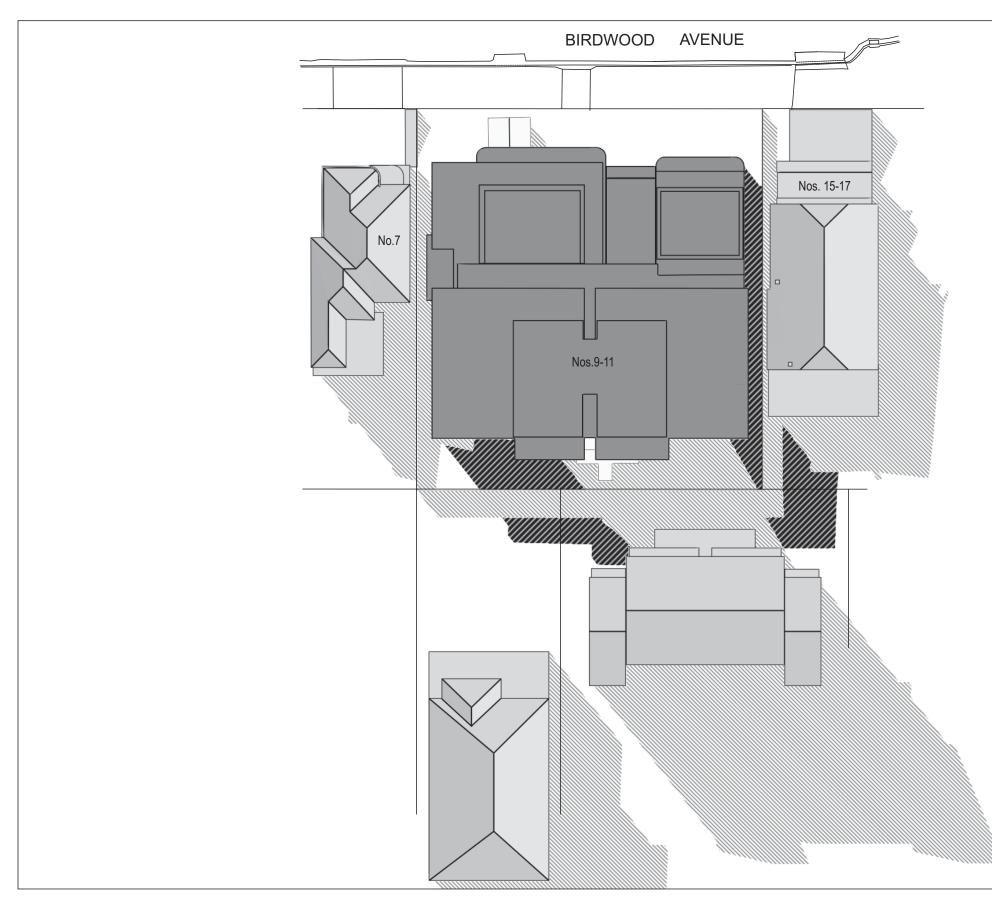

SH-02

SHADOW DIAGRAM JUNE 22nd

3.00 pm

Architects

Suzannah Esdaile

Project

Proposed 9-11 Birdy Collaroy,

Shadow from existing buildings

NOTES Shadows from existing or proposed vegetation have not been considered. Shadows calculated according to information provided from survey and architectural drawings.

Approx. True North

DIGITAL LINE Pty Ltd PO Box 860 Neutral Bay NSW 2089 Phone (02)9953 2312 Fax (02)8003 9708

SH-03

| ed development at<br>dwood Ave,<br>v, NSW | Job N. Sh2593_1a            |
|-------------------------------------------|-----------------------------|
|                                           | 2/04/2020                   |
|                                           | Scale 1:400<br>printed @ A3 |