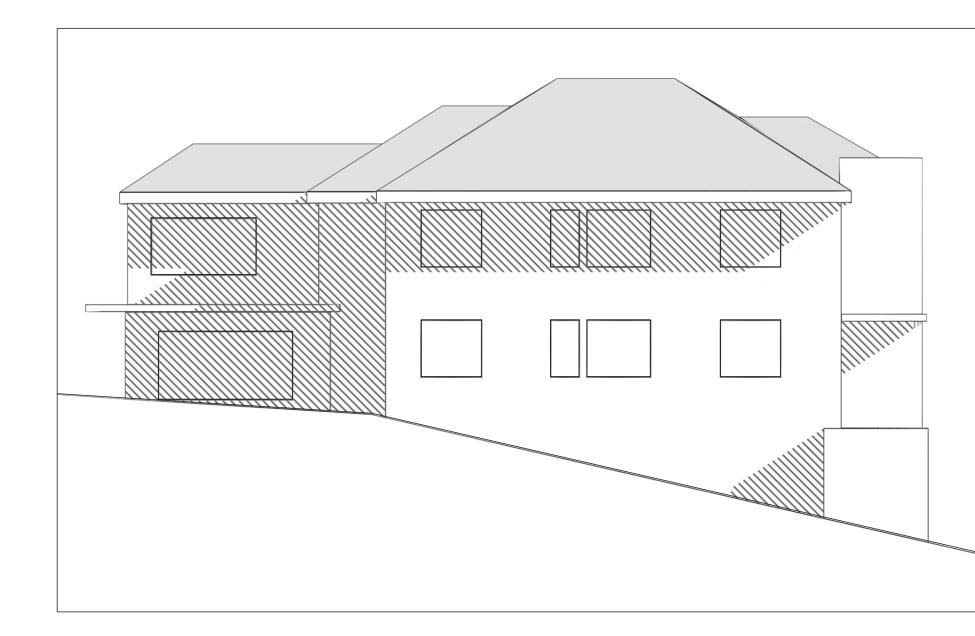

- 1. We are the owners of unit 2 7 Birdwood Avenue and are adjacent to the western boundary of the subject land.
- 2. Based on the Plans provided with the submission and after discussions with a member of the Birdwood Projects team we would like to support the DA for the Development which we believe to be very smart and of high quality and will add to the general appearance of Birdwood Avenue.
- 3. The developers intended 2 metre set back from our common boundary in our opinion provides suitable separation between our Buildings.
- 4. The Shadow diagrams provided to us from the developers has helped alleviate any concerns we may have had in regard to solar access. (refer to copies attached)
- 5. We do have concern in regard to the proposed planting on part of the western side of the development. As indicated below (extract from part of the submitted photo montage and part of the Landscape Architecture Plan that accompanies the development application) the proposed planting will block solar access to and impact the north easterly view from our residence. The planting of Kentia Palms at various heights that grow to 15m will block all solar access and the North Easterly views from the curved windows and balcony on our apartment building which were designed to capture these.

## SHADOW DIAGRAM EAST ELEVATION OF No. 7 BIRDWOOD AVENUE JUNE 21st

12.00 noon

| <ul> <li>Shadow from existing buildings</li> <li>Additional shadow from proposed buildings</li> <li>NOTES</li> <li>Shadows from existing or proposed vegetation have not been considered.</li> <li>Shadows calculated according to information provided from survey and architectural drawings.</li> </ul> | DIGITAL LINE Pty Ltd<br>PO Box 860<br>Neutral Bay NSW 2089<br>Phone (02)9953 2312<br>Fax (02)8003 9708 | <b>Architects</b><br>Suzannah Esdaile | Project<br>Proposed o<br>9-11 Birdw<br>Collaroy, N |
|------------------------------------------------------------------------------------------------------------------------------------------------------------------------------------------------------------------------------------------------------------------------------------------------------------|--------------------------------------------------------------------------------------------------------|---------------------------------------|----------------------------------------------------|
|                                                                                                                                                                                                                                                                                                            | SH-02                                                                                                  |                                       |                                                    |
|                                                                                                                                                                                                                                                                                                            |                                                                                                        |                                       |                                                    |