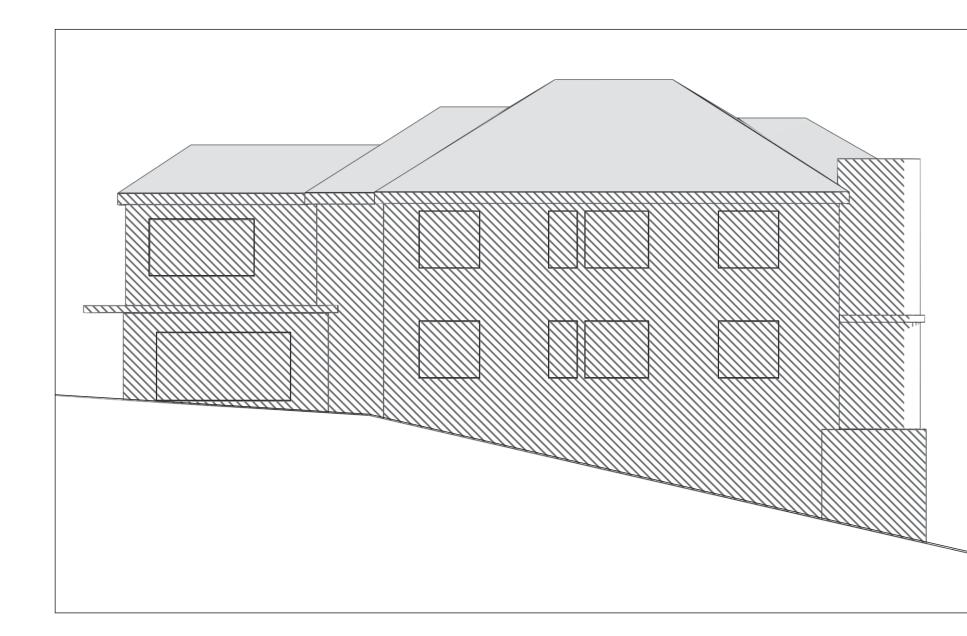

## SHADOW DIAGRAM EAST ELEVATION OF No. 7 BIRDWOOD AVENUE JUNE 21st

9.00 am

| <ul> <li>Shadow from existing buildings</li> <li>Additional shadow from proposed buildings</li> <li>NOTES</li> <li>Shadows from existing or proposed vegetation have not been considered.</li> <li>Shadows calculated according to information provided from survey and architectural drawings.</li> </ul> | DIGITAL LINE Pty Ltd<br>PO Box 860<br>Neutral Bay NSW 2089<br>Phone (02)9953 2312<br>Fax (02)8003 9708 | <b>Architects</b><br>Suzannah Esdaile | Project<br>Proposed o<br>9-11 Birdw<br>Collaroy, N |
|------------------------------------------------------------------------------------------------------------------------------------------------------------------------------------------------------------------------------------------------------------------------------------------------------------|--------------------------------------------------------------------------------------------------------|---------------------------------------|----------------------------------------------------|
|                                                                                                                                                                                                                                                                                                            | SH-01                                                                                                  |                                       |                                                    |
| NOTES<br>Shadows from existing or proposed vegetation have not been considered.<br>Shadows calculated according to information provided from survey and                                                                                                                                                    | PO Box 860<br>Neutral Bay NSW 2089<br>Phone (02)9953 2312<br>Fax (02)8003 9708                         | Suzannah Esdaile                      | 9                                                  |

| d development at<br>Iwood Ave,<br>NSW | Job N. Sh2593_2a            |
|---------------------------------------|-----------------------------|
|                                       | 8/04/2020                   |
|                                       | Scale 1:100<br>printed @ A3 |