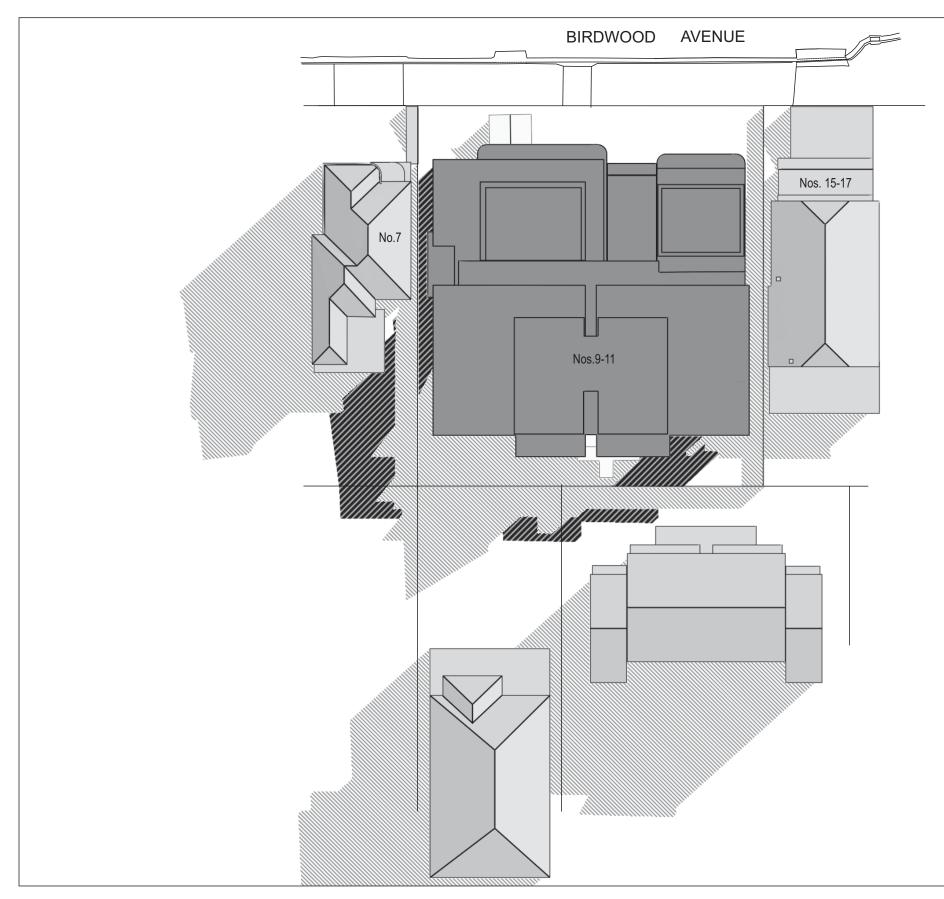

SHADOW DIAGRAM JUNE 22nd

9.00 am

Job N. Sh2593\_1a Architects Project Proposed development at 9-11 Birdwood Ave, Collaroy, NSW Suzannah Esdaile 2/04/2020 Scale 1:400 printed @ A3

Shadow from existing buildings

NOTES Shadows from existing or proposed vegetation have not been considered. Shadows calculated according to information provided from survey and architectural drawings.

Approx. True North

DIGITAL LINE Pty Ltd PO Box 860 Neutral Bay NSW 2089 Phone (02)9953 2312 Fax (02)8003 9708