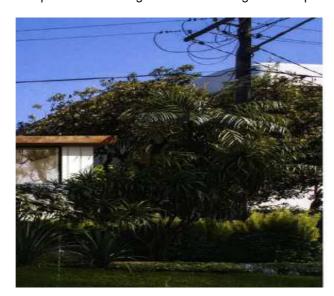

- 1. We are the owners of unit 2 7 Birdwood Avenue and are adjacent to the western boundary of the subject land.
- 2. Based on the Plans provided with the submission and after discussions with a member of the Birdwood Projects team we would like to support the DA for the Development which we believe to be very smart and of high quality and will add to the general appearance of Birdwood Avenue.
- 3. The developers intended 2 metre set back from our common boundary in our opinion provides suitable separation between our Buildings.
- 4. The Shadow diagrams provided to us from the developers has helped alleviate any concerns we may have had in regard to solar access. (refer to copies attached)
- 5. We do have concern in regard to the proposed planting on part of the western side of the development. As indicated below (extract from part of the submitted photo montage and part of the Landscape Architecture Plan that accompanies the development application) the proposed planting will block solar access to and impact the north easterly view from our residence. The planting of Kentia Palms at various heights that grow to 15m will block all solar access and the North Easterly views from the curved windows and balcony on our apartment building which were designed to capture these.