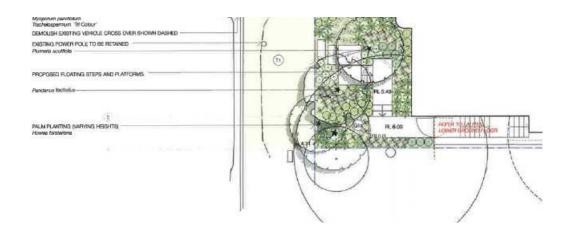

- 1. We are the owners of unit 2 7 Birdwood Avenue and are adjacent to the western boundary of the subject land.
- 2. Based on the Plans provided with the submission and after discussions with a member of the Birdwood Projects team we would like to support the DA for the Development which we believe to be very smart and of high quality and will add to the general appearance of Birdwood Avenue.
- 3. The developers intended 2 metre set back from our common boundary in our opinion provides suitable separation between our Buildings.
- 4. The Shadow diagrams provided to us from the developers has helped alleviate any concerns we may have had in regard to solar access. (refer to copies attached)
- 5. We do have concern in regard to the proposed planting on part of the western side of the development. As indicated below (extract from part of the submitted photo montage and part of the Landscape Architecture Plan that accompanies the development application) the proposed planting will block solar access to and impact the north easterly view from our residence. The planting of Kentia Palms at various heights that grow to 15m will block all solar access and the North Easterly views from the curved windows and balcony on our apartment building which were designed to capture these.

We believe after the consultation that we have had with the developers and the consideration for protecting the Coastal Banksia on our property which frames our North Easterly aspect there will be consideration of our concerns. As such we would ask that Council address this when assessing the development application by either removing it from the development proposal or reducing the height of the proposed planting such that it is below Reduced Level 9.06 AHD the floor level of our balcony. This can also be seen as a benefit for the development as it will increase their solar access from the west.