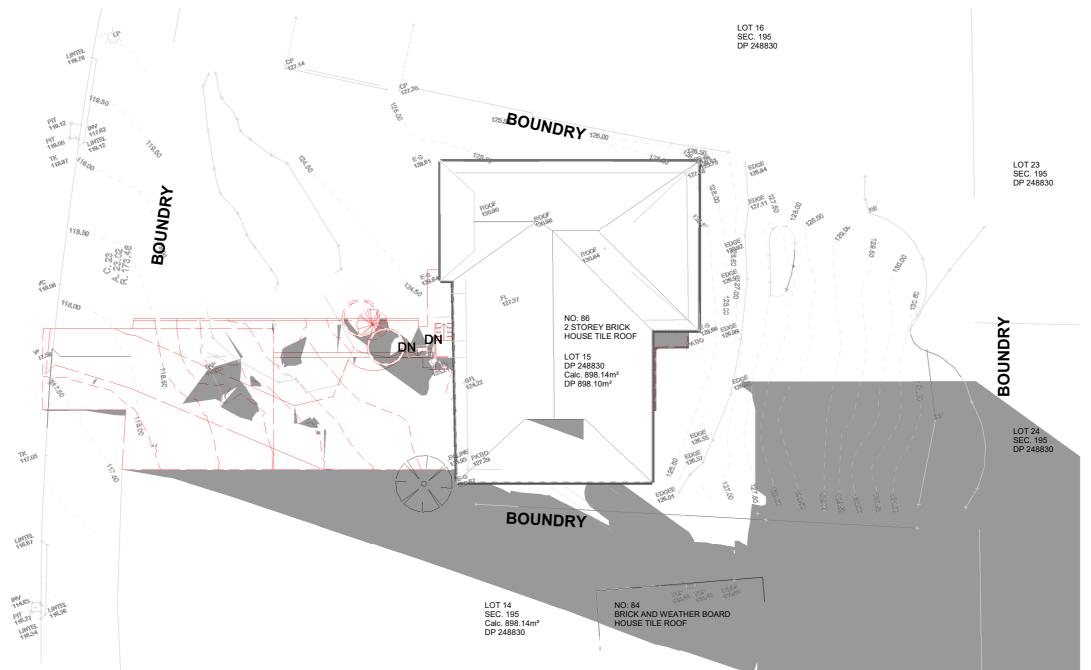

## SHADOW DIAGRAMS CERTIFICATION STATEMENT

I Kevork Kevorkian confirm that the shadow diagrams prepared for the alterations and additions to the existing dwelling located at 86 Sir Thomas Mitchell Drive, Davidson, NSW 2085 on drawings A-DA-5000, Rev. A dated 06.10.2019 and A-DA-5001, Rev. A, dated 06.10.2019 and prepared by Kaleido Creative are an accurate representation of existing and proposed shadows cast on the 21st June at 9am, 12 noon and 3pm in accordance with the Northern Beaches Council Shadow Diagram requirements.

Thank you

Kind Ragards,

Kevork Kevorkian Director

kaleido

EXISTING SHADOW DIAGRAM JUNE 21 (WINTER SOLSTICE) - 9AM

EXISTING SHADOW DIAGRAM JUNE 21 (WINTER SOLSTICE) - 12PM

EXISTING SHADOW DIAGRAM JUNE 21 (WINTER SOLSTICE) - 3PM

ALTERATIONS AND ADDITIONS TO EXISTING DWELLING

86 SIR THOMAS MITCHELL DRIVE, DAVIDSON, NSW 2085 15/195/DP249830 EXISTING SHADOW DIAGRAMS

purpose FOR DEVELOPMENT APPLICATION
proj no 1901
scale 1:200 @A2
created 10/30/19