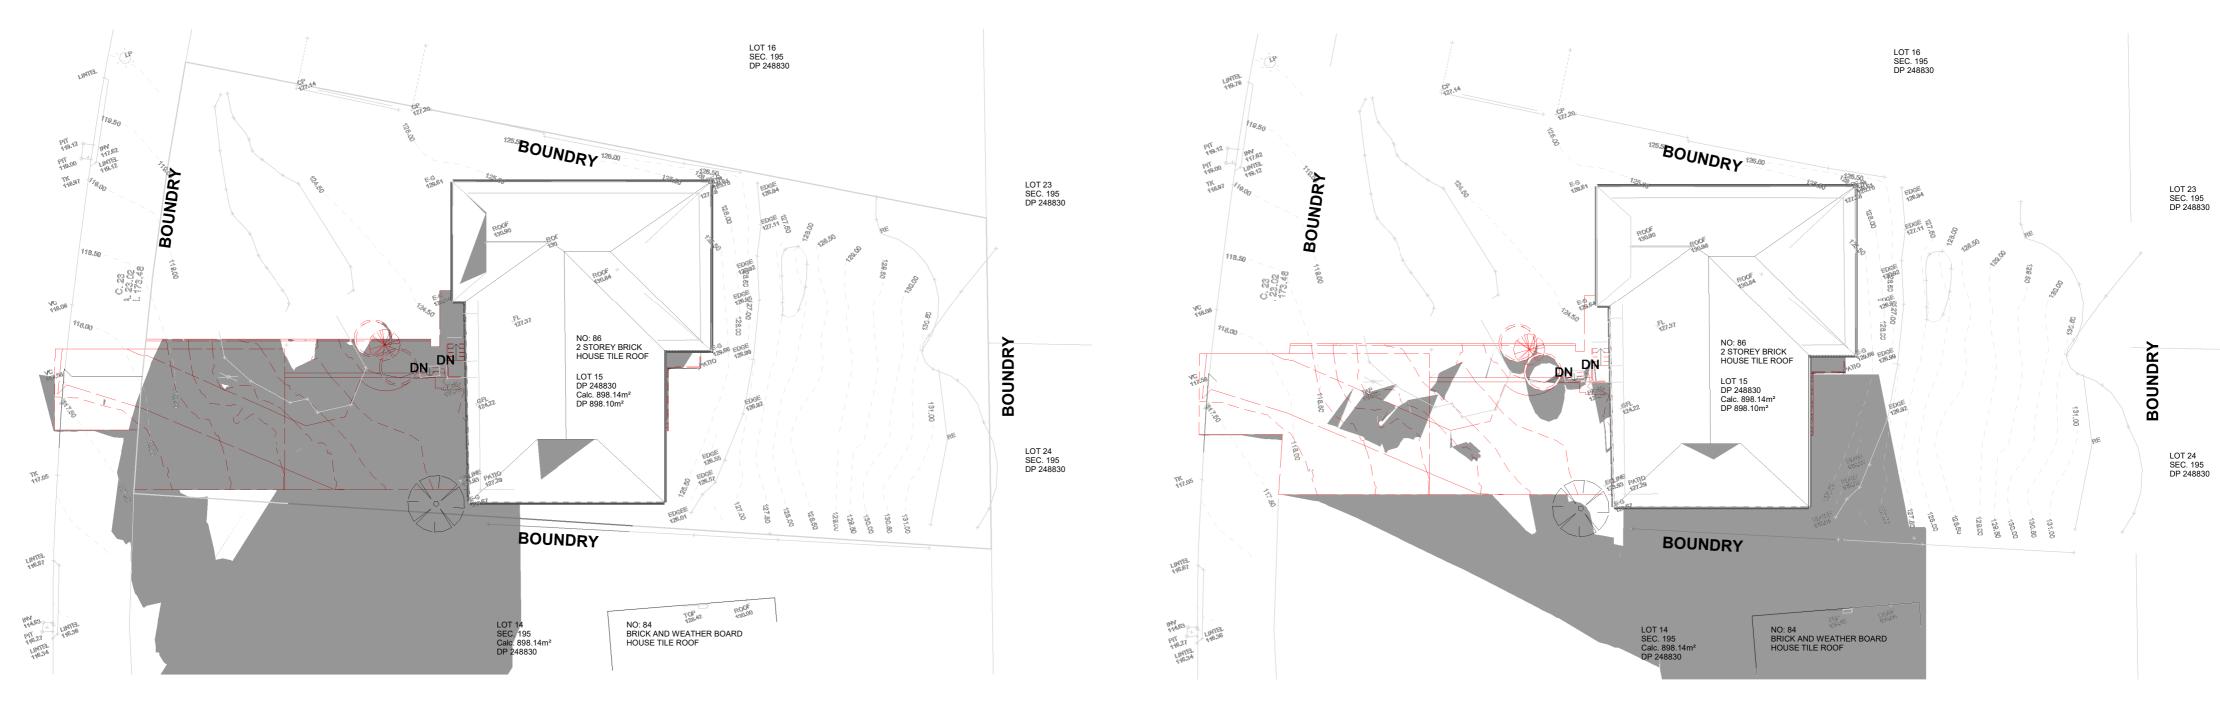

## SHADOW DIAGRAMS CERTIFICATION STATEMENT

I Kevork Kevorkian confirm that the shadow diagrams prepared for the alterations and additions to the existing dwelling located at 86 Sir Thomas Mitchell Drive, Davidson, NSW 2085 on drawings A-DA-5000, Rev. A dated 06.10.2019 and A-DA-5001, Rev. A, dated 06.10.2019 and prepared by Kaleido Creative are an accurate representation of existing and proposed shadows cast on the 21st June at 9am, 12 noon and 3pm in accordance with the Northern Beaches Council Shadow Diagram requirements.

Thank you

Kind Ragards,

Kevork Kevorkian Director

kaleido

EXISTING SHADOW DIAGRAM JUNE 21 (WINTER SOLSTICE) - 9AM

EXISTING SHADOW DIAGRAM JUNE 21 (WINTER SOLSTICE) - 12PM

EXISTING SHADOW DIAGRAM JUNE 21 (WINTER SOLSTICE) - 3PM

ALTERATIONS AND ADDITIONS TO EXISTING DWELLING

86 SIR THOMAS MITCHELL DRIVE, DAVIDSON, NSW 2085 15/195/DP249830 EXISTING SHADOW DIAGRAMS

purpose FOR DEVELOPMENT APPLICATION
proj no 1901
scale 1:200 @A2
created 10/30/19