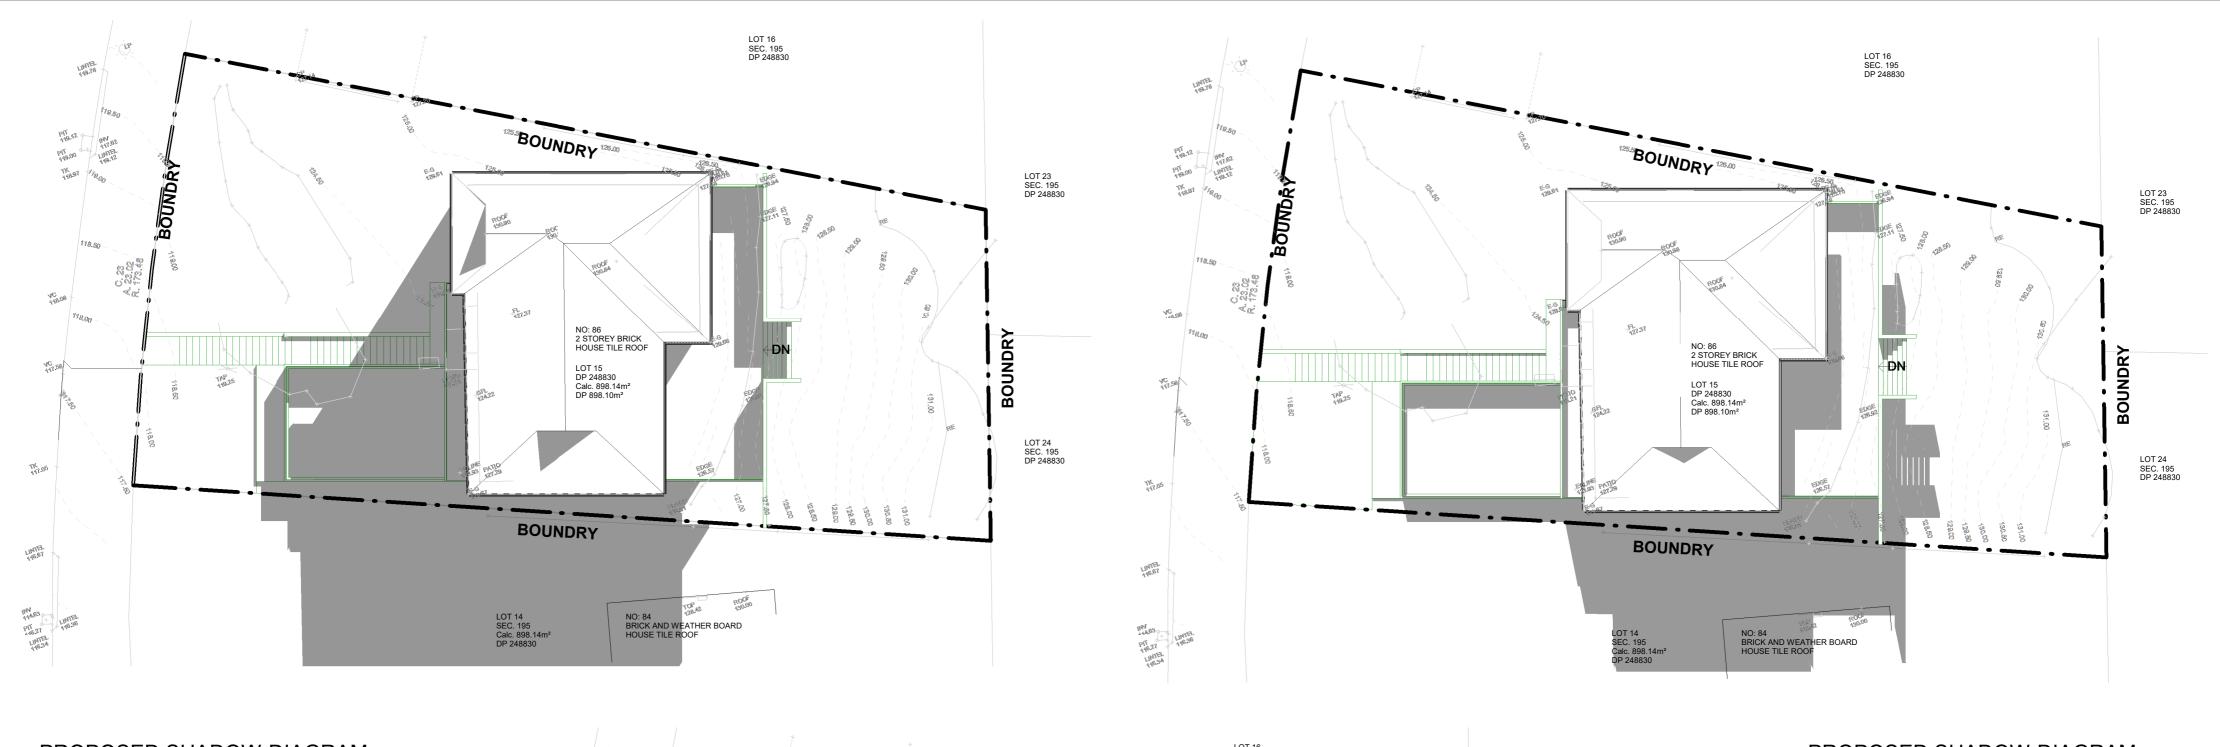

## SHADOW DIAGRAMS CERTIFICATION STATEMENT

I Kevork Kevorkian confirm that the shadow diagrams prepared for the alterations and additions to the existing dwelling located at 86 Sir Thomas Mitchell Drive, Davidson, NSW 2085 on drawings A-DA-5000, Rev. A dated 06.10.2019 and A-DA-5001, Rev. A, dated 06.10.2019 and prepared by Kaleido Creative are an accurate representation of existing and proposed shadows cast on the 21st June at 9am, 12 noon and 3pm in accordance with the Northern Beaches Council Shadow Diagram requirements.

PROPOSED SHADOW DIAGRAM JUNE 21 (WINTER SOLSTICE) - 9AM

PROPOSED SHADOW DIAGRAM JUNE 21 (WINTER SOLSTICE) - 12PM

PROPOSED SHADOW DIAGRAM JUNE 21 (WINTER SOLSTICE) - 3PM

ALTERATIONS AND ADDITIONS TO EXISTING DWELLING

86 SIR THOMAS MITCHELL DRIVE, DAVIDSON, NSW 2085 15/195/DP249830

PROPOSED SHADOW **DIAGRAMS** 

purpose FOR DEVELOPMENT APPLICATION proj no 1901 @A2 scale 1:200 created 06/27/19 applicant: KEVORK KEVORKIAN

dwn dwg no A-DA-5001

Do not scale this drawing. Verify all dimensions on site before commencing any work. Copyright © This drawing remains the property of Kevork Kevorkian. Reproduction in whole or in part without prior consent is forbidden.