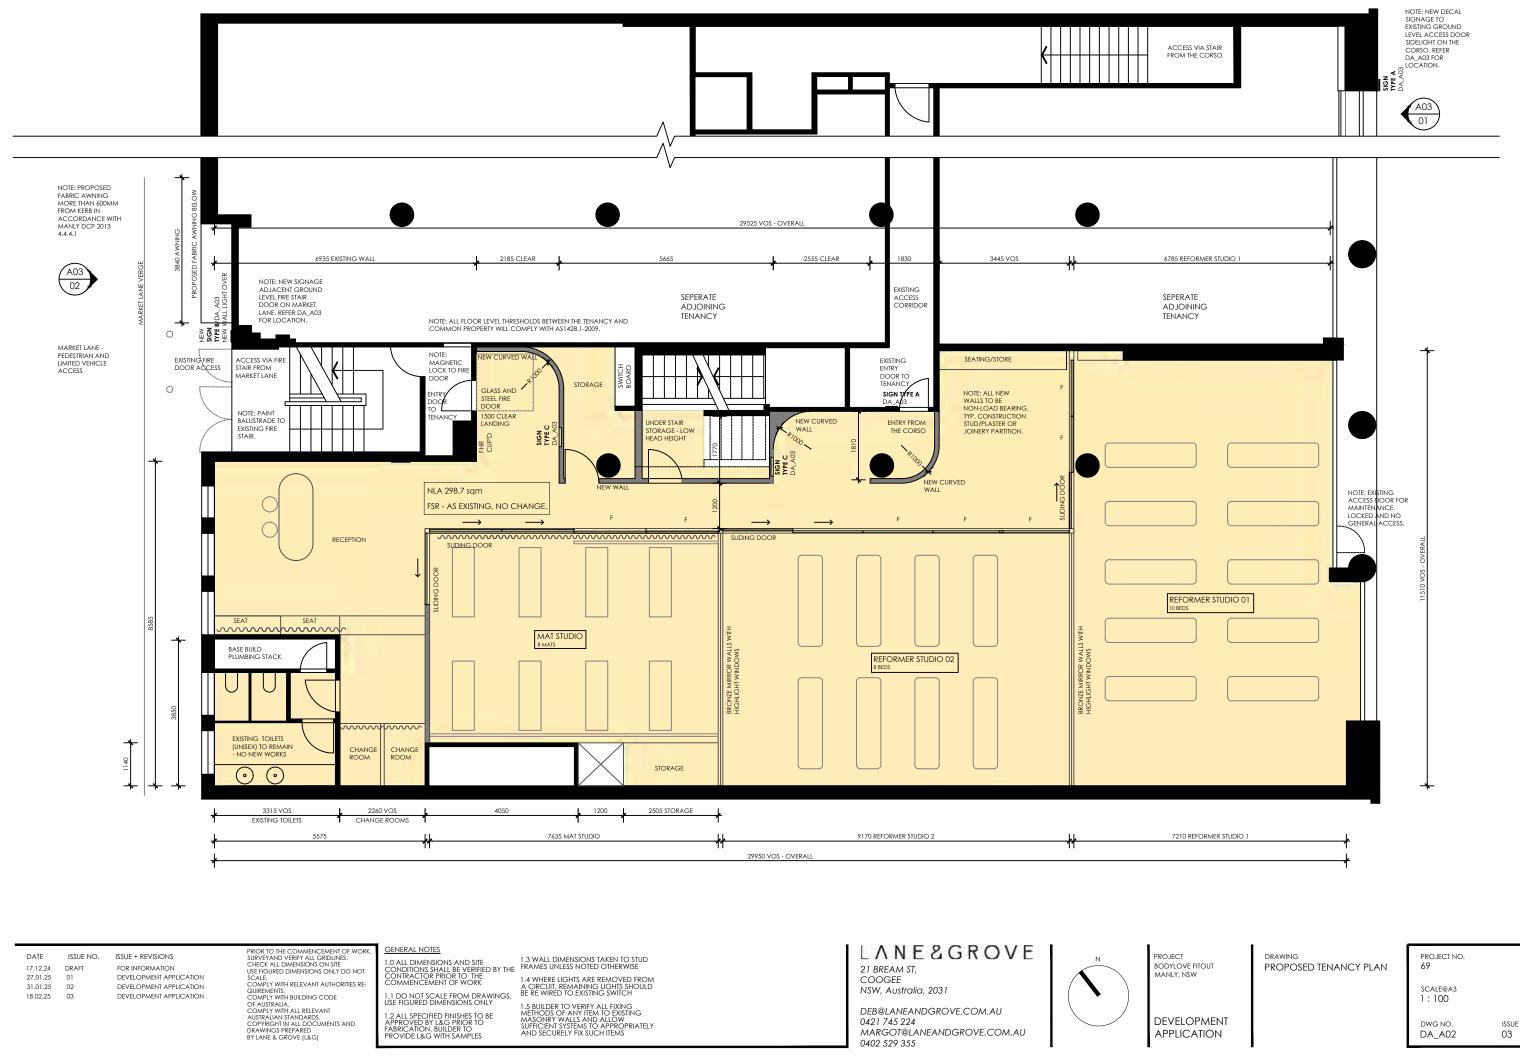

## **BODYLOVE FITOUT** Level 1 Suite 3, 29-33 The Corso MANLY, NSW

## **DEVELOPMENT APPLICATION**

| DA_A00 | COVER PAGE AND SITE PLAN                         |
|--------|--------------------------------------------------|
| DA_A01 | EXISTING TENANCY PLAN                            |
| DA_A02 | PROPOSED FITOUT PLAN                             |
| DA_A03 | SIGNAGE ELEVATIONS -THE CORSO AND MARKET LANEWAY |

| SITE LOCATION: | SUITE 3, LEVEL ONE 29-33 THE CORSO, MANLY |
|----------------|-------------------------------------------|
| NLA:           | 298.7SQM                                  |
| ZONING:        | B2 - BUSINESS ZONE                        |
| CURRENT USE:   | CLASS 5 (OFFICE)                          |
| PROPOSED USE:  | CLASS 6 (PILATES STUDIO)                  |
|                |                                           |