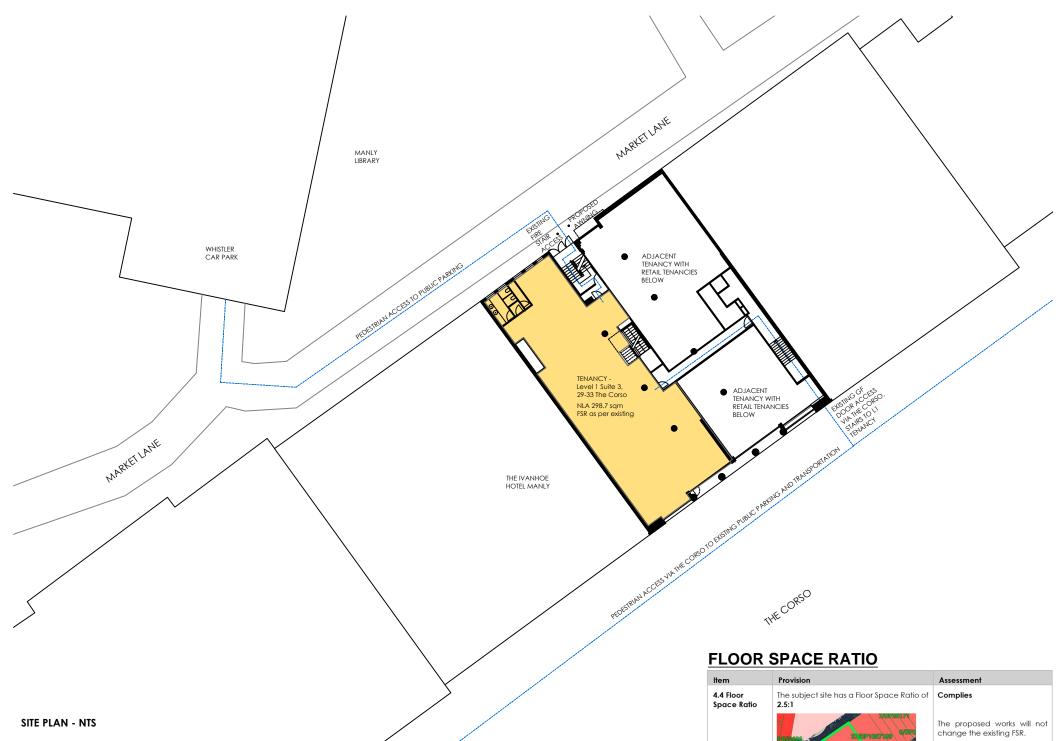

| SITE LOCATION: | SUITE 3, LEVEL ONE 29-33 THE CORSO, MANLY |
|----------------|-------------------------------------------|
| NLA:           | 298.7SQM                                  |
| ZONING:        | B2 - BUSINESS ZONE                        |
| CURRENT USE:   | CLASS 5 (OFFICE)                          |
| PROPOSED USE:  | CLASS 6 (PILATES STUDIO)                  |
|                |                                           |

MARGOT@LANEANDGROVE.COM.AU

0402 529 355

PROJECT BODYLOVE MANLY, NSV DEVELO APPLIC/

| ltem                     | Provision                                           | Assessment                                           |
|--------------------------|-----------------------------------------------------|------------------------------------------------------|
| 4.4 Floor<br>Space Ratio | The subject site has a Floor Space Ratio c<br>2.5:1 | of Complies                                          |
|                          |                                                     | The proposed works will not change the existing FSR. |
| e fitout<br>sw           | drawing<br>COVER PAGE AND SITE PLAN                 | PROJECT NO.<br>69                                    |
|                          |                                                     | SCALE@A3<br>1:1                                      |
| OPMENT<br>CATION         |                                                     | DWG NO. ISSUE DA_A00 04                              |