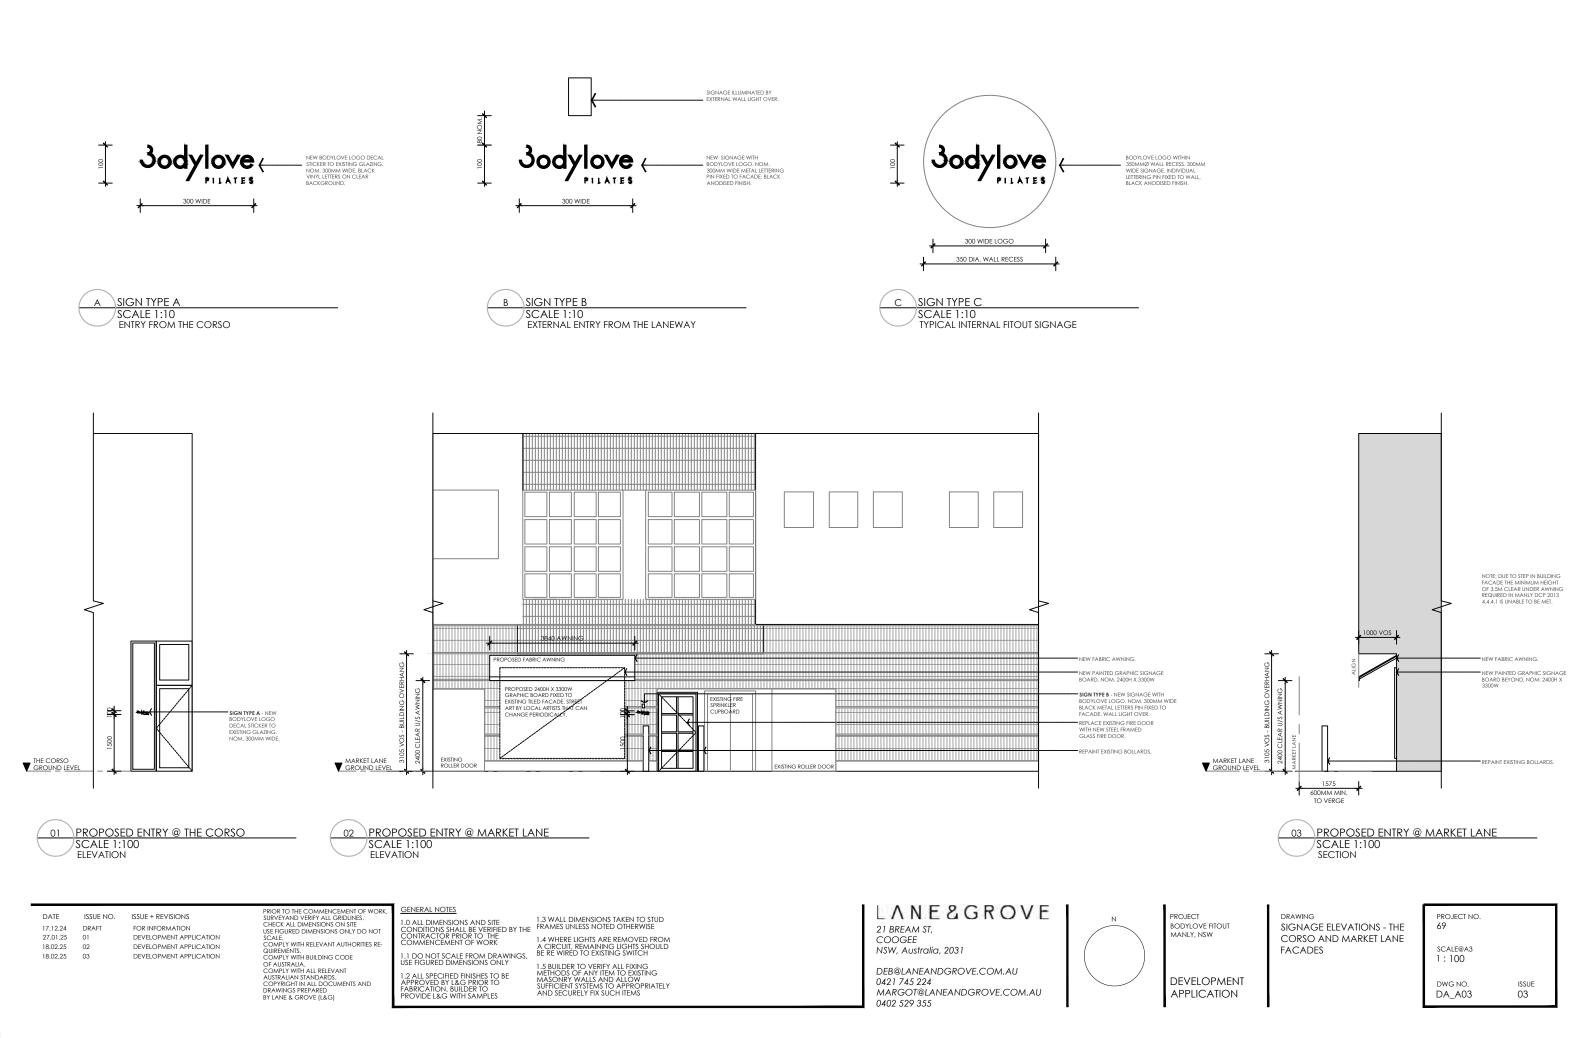

## **DEVELOPMENT APPLICATION**

| DA_A00 | COVER PAGE AND SITE PLAN                         |
|--------|--------------------------------------------------|
| DA_A01 | EXISTING TENANCY PLAN                            |
| DA_A02 | PROPOSED FITOUT PLAN                             |
| DA_A03 | SIGNAGE ELEVATIONS -THE CORSO AND MARKET LANEWAY |