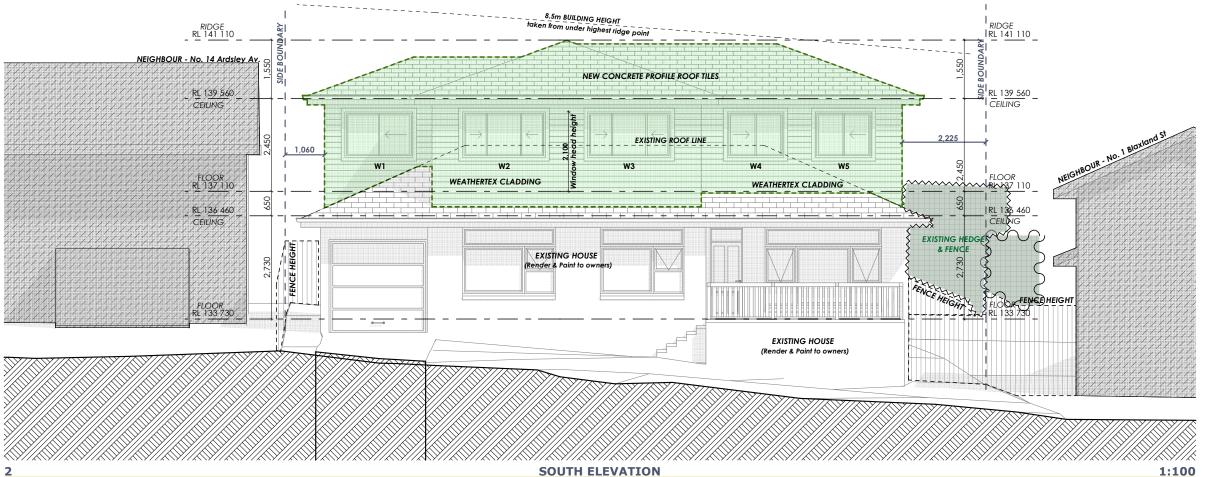

## **ELEVATIONS (NORTH & SOUTH)** THIS PLAN IS TO BE READ IN **CONJUNCTION WITH** HE CONDITIONS OF DEVELOPMENT CONSENT RIDGE RL 141 110 DA2019/0357 NEIGHBOUR - No. 14 Ardsley Av. SIDE NEW CONCRETE PROFILE ROOF TILES \_ RL 139 560 CEILING RL 139 560 CEILING 1,320 EXISTING ROOF LINE WEATHERTEX CLADDING FLOOR RL 137 110 RL 136 460 CEILING **EXISTING HOUSE PL 133/73**(1 **NORTH ELEVATION** 1:100 8.5m BUILDING HEIGH | RIDGE | RL 141 110