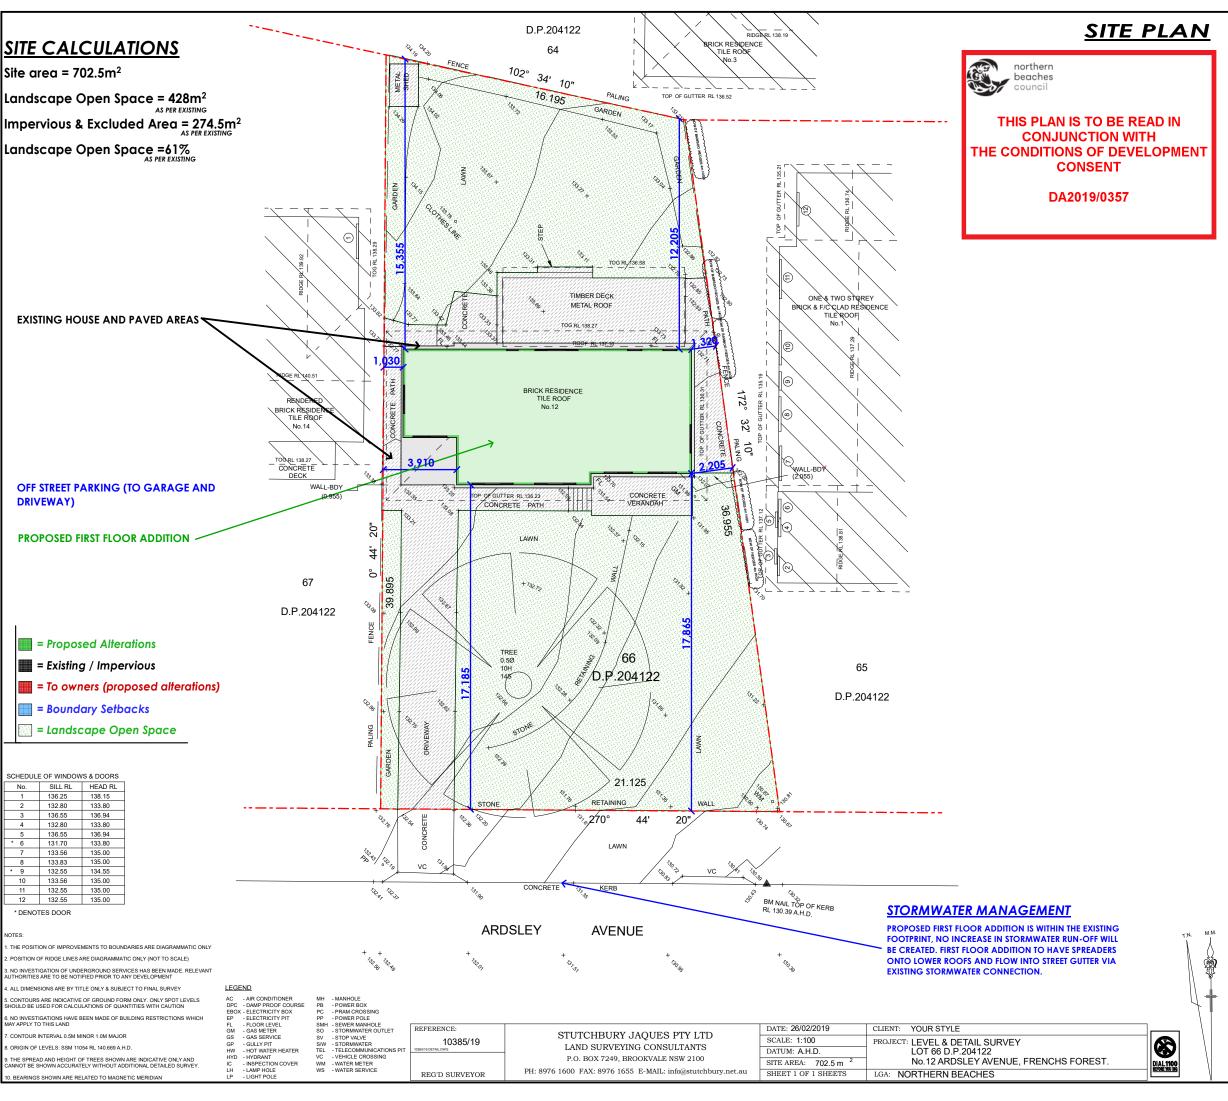

Signed... Date: Wednesday, 10 April 2019 Client's signature

Sianed.. Date: Wednesday, 10 April 2019 Client's signature

SITE PLAN First Floor Addition roject Nam Architect: **Your Style Designer Home Additions** 1:200 tatus : DA STAGE lot Date : ednesday, 10 April 2019 rawina No. ile Location DUF 0119 01 DA.pln