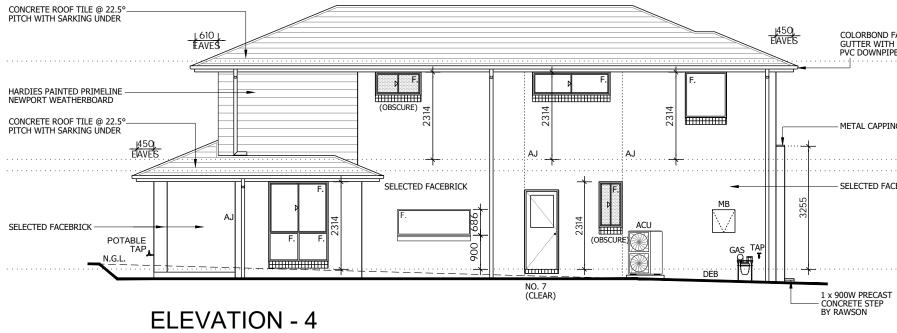

| NOTES:<br>PLEASE NOTE: DETAILS SHOWN ON THESE PLANS ARE INTENDED                                                                                 | <b>RAWSON HOMES</b>                                                        | CLIENT:<br>Mr A. JING-WEI & Miss G. SHU-FEN LIAN | HOUSETYPE:<br>MODEL: DAVENPORT 24<br>FACADE: CLASSIC |
|--------------------------------------------------------------------------------------------------------------------------------------------------|----------------------------------------------------------------------------|--------------------------------------------------|------------------------------------------------------|
| TO BE ACCURATE - HOWEVER INFORMATION WRITTEN INTO<br>INDIVIDUAL CONTRACTS WILL TAKE PRECEDENCE OVER PLANS<br>* ALL DIMENSIONS ARE IN MILLIMETRES | BUILDING F, LEVEL 2, SUITE 1<br>RHODES NSW 2138<br>TELEPHONE: 02 8765 5500 | site address:<br>LOT 9, DP.UNREGISTERED          | TYPE: GARAGE<br>SPECIFICATION: LUX                   |
| * DO NOT SCALE - USE WRITTEN DIMENSIONS<br>* ALL DIMENSIONS ARE TO STRUCTURAL FRAMES ONLY<br>EXCLUDING FINISHED SURFACES                         | FAX : 02 8765 8099<br>BUILDER'S LICENCE No. 33493C                         | BUBALO STREET<br>WARRIEWOOD, NSW 2102            | DRAWING TITLE:<br>ELEVATIONS 3 & 4                   |

| DRAWN BY:        | DATE DRAWN:                           | CHECKED BY:                                                 | APPROVED FOR                                                                |
|------------------|---------------------------------------|-------------------------------------------------------------|-----------------------------------------------------------------------------|
| DP               | 29.08.19                              | QC                                                          | CONSTRUCTION:                                                               |
| COUNCIL AR       | EA:                                   | SCALE:                                                      |                                                                             |
| NORTHERN BEACHES |                                       | 1:100                                                       |                                                                             |
| JOB No:          |                                       | DRWG No.:                                                   | ISSUE:                                                                      |
| A009206          |                                       | 06                                                          | B                                                                           |
|                  | DP<br>COUNCIL AR<br>NORTHE<br>JOB No: | DP 29.08.19<br>COUNCIL AREA:<br>NORTHERN BEACHES<br>JOB NO: | DP 29.08.19 QC COUNCIL AREA: SCALE: NORTHERN BEACHES 1:10 JOB NO: DRWG No.: |

- SELECTED FACEBRICK

METAL CAPPING

COLORBOND FASCIA AND GUTTER WITH PAINTED PVC DOWNPIPES

THIS DRAWING IS SUBJECT TO COPYRIGHT LAWS AND MAY NOT BE COPIED WITHOUT THE WRITTEN PERMISSION OF RAWSON HOMES PTY LTD-ACN 053 733 841