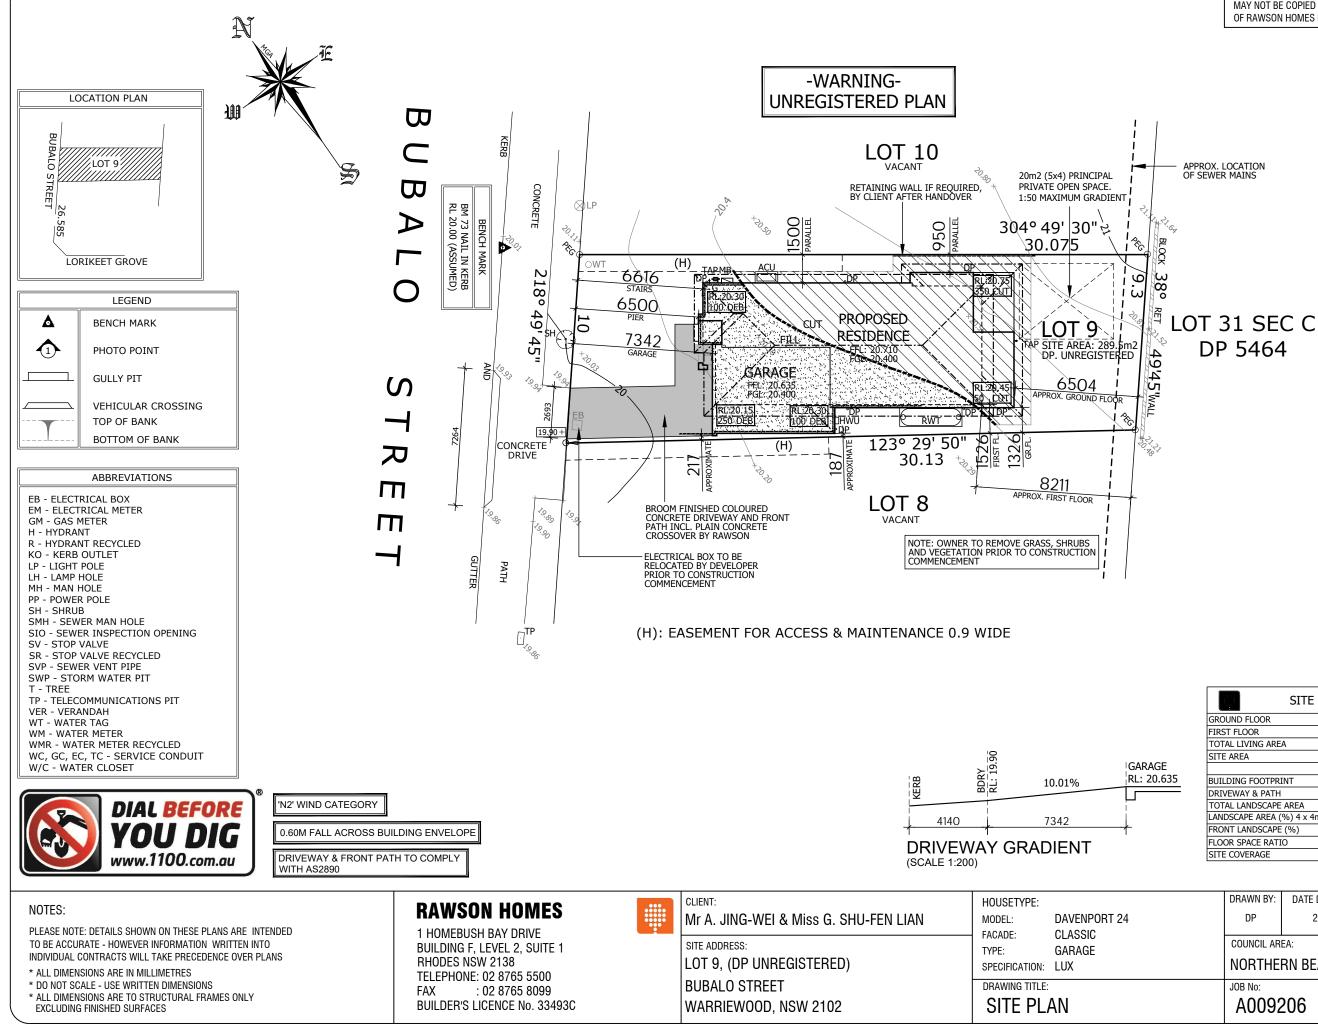

## THIS DRAWING IS SUBJECT TO COPYRIGHT LAWS AND MAY NOT BE COPIED WITHOUT THE WRITTEN PERMISSION OF RAWSON HOMES PTY LTD-ACN 053 733 841

| GROUND FLOOR              |                       |  | 82.06 m <sup>2</sup>  |
|---------------------------|-----------------------|--|-----------------------|
| FIRST FLOOR               |                       |  | 92.35 m <sup>2</sup>  |
| TOTAL LIVING ARE          | A                     |  | 174.41 m <sup>2</sup> |
| SITE AREA                 |                       |  | 289.50 m <sup>2</sup> |
| BUILDING FOOTPR           | 119.18 m <sup>2</sup> |  |                       |
| DRIVEWAY & PATH           |                       |  | 25.85 m <sup>2</sup>  |
| TOTAL LANDSCAPE AREA      |                       |  | 105.63 m <sup>2</sup> |
| LANDSCAPE AREA (%) 4 x 4m |                       |  | 36.49 %               |
| FRONT LANDSCAPE (%)       |                       |  | 63.10 %               |
| FLOOR SPACE RATI          | 0                     |  | 0.60 :1               |
| SITE COVERAGE             |                       |  | 41.17 %               |
|                           |                       |  |                       |

| DRAWN BY:        | DATE DRAWN: | CHECKED BY: | APPROVED FOR  |
|------------------|-------------|-------------|---------------|
| DP               | 29.08.19    | QC          | CONSTRUCTION: |
| COUNCIL AR       | EA:         | SCALE:      |               |
| NORTHERN BEACHES |             | 1:200       |               |
| JOB No:          |             | DRWG No.:   | ISSUE:        |
| A009206          |             | 02          | B             |

 $\bigcirc$ 

| N  | 0 | TFS  |
|----|---|------|
| 11 | υ | ILO. |

PLEASE NOTE: DETAILS SHOWN ON THESE PLANS ARE INTENDED TO BE ACCURATE - HOWEVER INFORMATION WRITTEN INTO INDIVIDUAL CONTRACTS WILL TAKE PRECEDENCE OVER PLANS

\* ALL DIMENSIONS ARE IN MILLIMETRES

\* DO NOT SCALE - USE WRITTEN DIMENSIONS

- \* ALL DIMENSIONS ARE TO STRUCTURAL FRAMES ONLY
- EXCLUDING FINISHED SURFACES

## **RAWSON HOMES**

1 HOMEBUSH BAY DRIVE BUILDING F, LEVEL 2, SUITE 1 RHODES NSW 2138 TELEPHONE: 02 8765 5500 : 02 8765 8099 FAX BUILDER'S LICENCE No. 33493C

| .:::. | CLIENT:                               | HOUSETYPE:     |              |
|-------|---------------------------------------|----------------|--------------|
|       | Mr A. JING-WEI & Miss G. SHU-FEN LIAN | MODEL:         | DAVENPORT 24 |
|       | SITE ADDRESS:                         | FACADE:        | CLASSIC      |
|       | LOT 9, DP.UNREGISTERED                | TYPE:          | GARAGE       |
|       | ,                                     | SPECIFICATION: | LUX          |
|       | BUBALO STREET                         | DRAWING TITLE: |              |
|       | WARRIEWOOD, NSW 2102                  | ELEVATI        | ONS 1 & 2    |