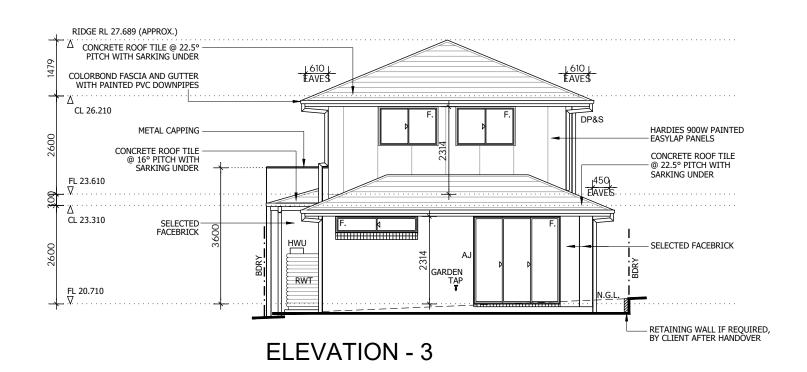

| NOTES:<br>PLEASE NOTE: DETAILS SHOWN ON THESE PLANS ARE INTENDED                                                                                 | <b>RAWSON HOMES</b>                                                        | CLIENT:<br>Mr A. JING-WEI & Miss G. SHU-FEN LIAN | HOUSETYPE:<br>MODEL: DAVENPORT 24<br>FACADE: CLASSIC |
|--------------------------------------------------------------------------------------------------------------------------------------------------|----------------------------------------------------------------------------|--------------------------------------------------|------------------------------------------------------|
| TO BE ACCURATE - HOWEVER INFORMATION WRITTEN INTO<br>INDIVIDUAL CONTRACTS WILL TAKE PRECEDENCE OVER PLANS<br>* ALL DIMENSIONS ARE IN MILLIMETRES | BUILDING F, LEVEL 2, SUITE 1<br>RHODES NSW 2138<br>TELEPHONE: 02 8765 5500 | site address:<br>LOT 9, DP.UNREGISTERED          | TYPE: GARAGE<br>SPECIFICATION: LUX                   |
| * DO NOT SCALE - USE WRITTEN DIMENSIONS<br>* ALL DIMENSIONS ARE TO STRUCTURAL FRAMES ONLY<br>EXCLUDING FINISHED SURFACES                         | FAX : 02 8765 8099<br>BUILDER'S LICENCE No. 33493C                         | BUBALO STREET<br>WARRIEWOOD, NSW 2102            | DRAWING TITLE:<br>ELEVATIONS 3 & 4                   |

| DRAWN BY:        | DATE DRAWN:                           | CHECKED BY:                                                 | APPROVED FOR                                                                |
|------------------|---------------------------------------|-------------------------------------------------------------|-----------------------------------------------------------------------------|
| DP               | 29.08.19                              | QC                                                          | CONSTRUCTION:                                                               |
| COUNCIL AR       | EA:                                   | SCALE:                                                      |                                                                             |
| NORTHERN BEACHES |                                       | 1:100                                                       |                                                                             |
| JOB No:          |                                       | DRWG No.:                                                   | ISSUE:                                                                      |
| A009206          |                                       | 06                                                          | B                                                                           |
|                  | DP<br>COUNCIL AR<br>NORTHE<br>JOB No: | DP 29.08.19<br>COUNCIL AREA:<br>NORTHERN BEACHES<br>JOB NO: | DP 29.08.19 QC COUNCIL AREA: SCALE: NORTHERN BEACHES 1:10 JOB NO: DRWG No.: |