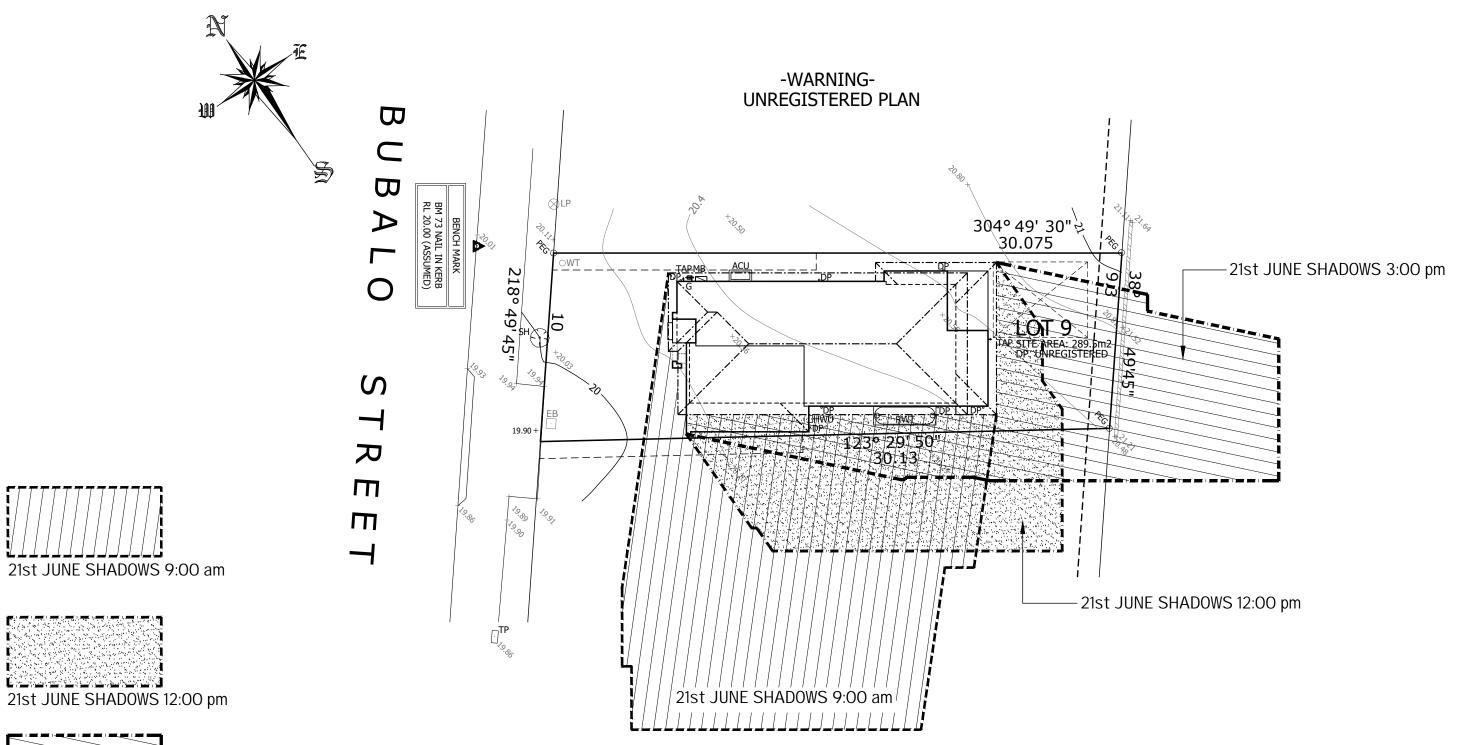

> NOTE: NYLON MESH FLYSCREENS TO ALL OPENING WINDOWS, SLIDING & STACKER DOORS (EXCLUDING HINGED DOORS)

 $\mathbb{C}$ 

| NOTES:<br>PLEASE NOTE: DETAILS SHOWN ON THESE PLANS ARE INTENDED                                                                                 | RAWSON HOMES                                                               | CLIENT:<br>Mr A. JING-WEI & Miss G. SHU-FEN LIAN | HOUSETYPE:<br>MODEL: DAVENPORT 24<br>FACADE: CLASSIC  |
|--------------------------------------------------------------------------------------------------------------------------------------------------|----------------------------------------------------------------------------|--------------------------------------------------|-------------------------------------------------------|
| TO BE ACCURATE - HOWEVER INFORMATION WRITTEN INTO<br>INDIVIDUAL CONTRACTS WILL TAKE PRECEDENCE OVER PLANS<br>* ALL DIMENSIONS ARE IN MILLIMETRES | BUILDING F, LEVEL 2, SUITE 1<br>RHODES NSW 2138<br>TELEPHONE: 02 8765 5500 | site address:<br>LOT 9, DP.UNREGISTERED          | FACADE: CLASSIC<br>TYPE: GARAGE<br>SPECIFICATION: LUX |
| * DO NOT SCALE - USE WRITTEN DIMENSIONS<br>* ALL DIMENSIONS ARE TO STRUCTURAL FRAMES ONLY<br>EXCLUDING FINISHED SURFACES                         | FAX : 02 8765 8099<br>BUILDER'S LICENCE No. 33493C                         | BUBALO STREET<br>WARRIEWOOD, NSW 2102            | DRAWING TITLE:<br>SHADOW DIAGRAM                      |

21st JUNE SHADOWS 3:00 pm

| DRAWN BY:        | DATE DRAWN: | CHECKED BY:    | APPROVED FOR  |
|------------------|-------------|----------------|---------------|
| DP               | 29.08.19    | QC             | CONSTRUCTION: |
| COUNCIL AREA:    |             | SCALE:         |               |
| NORTHERN BEACHES |             | <b>S</b> 1:200 |               |
| JOB No:          |             | DRWG No.:      | ISSUE:        |
| A009206          |             | 11             | B             |