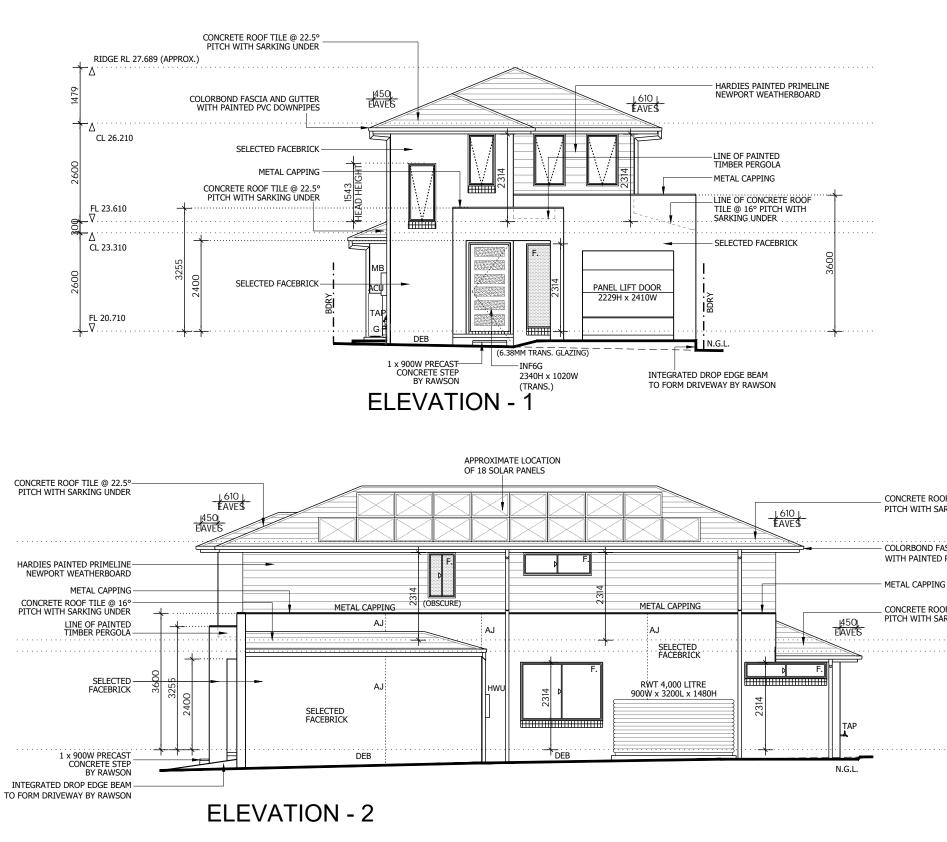

## **RAWSON HOMES**

1 HOMEBUSH BAY DRIVE BUILDING F, LEVEL 2, SUITE 1 RHODES NSW 2138 TELEPHONE: 02 8765 5500 : 02 8765 8099 FAX BUILDER'S LICENCE No. 33493C

| .:::. | CLIENT:                               | HOUSETYPE:     |              |
|-------|---------------------------------------|----------------|--------------|
|       | Mr A. JING-WEI & Miss G. SHU-FEN LIAN | MODEL:         | DAVENPORT 24 |
|       | SITE ADDRESS:                         | FACADE:        | CLASSIC      |
|       | LOT 9, DP.UNREGISTERED                | TYPE:          | GARAGE       |
|       | ,                                     | SPECIFICATION: | LUX          |
|       | BUBALO STREET                         | DRAWING TITLE: |              |
|       | WARRIEWOOD, NSW 2102                  | ELEVATI        | ONS 1 & 2    |

## THIS DRAWING IS SUBJECT TO COPYRIGHT LAWS AND MAY NOT BE COPIED WITHOUT THE WRITTEN PERMISSION OF RAWSON HOMES PTY LTD-ACN 053 733 841

 $\bigcirc$ 

NOTE: NYLON MESH FLYSCREENS TO ALL OPENING WINDOWS, SLIDING & STACKER DOORS (EXCLUDING HINGED DOORS)

CONCRETE ROOF TILE @ 22.5° PITCH WITH SARKING UNDER

COLORBOND FASCIA AND GUTTER WITH PAINTED PVC DOWNPIPES

CONCRETE ROOF TILE @ 22.5° PITCH WITH SARKING UNDER

DRAWN BY: APPROVED FOR CONSTRUCTION: DATE DRAWN: CHECKED BY: ΠP QC 29.08.19 SCALE: COUNCIL AREA: NORTHERN BEACHES 1:100 JOB No: DRWG No.: ISSUE: A009206 05 В