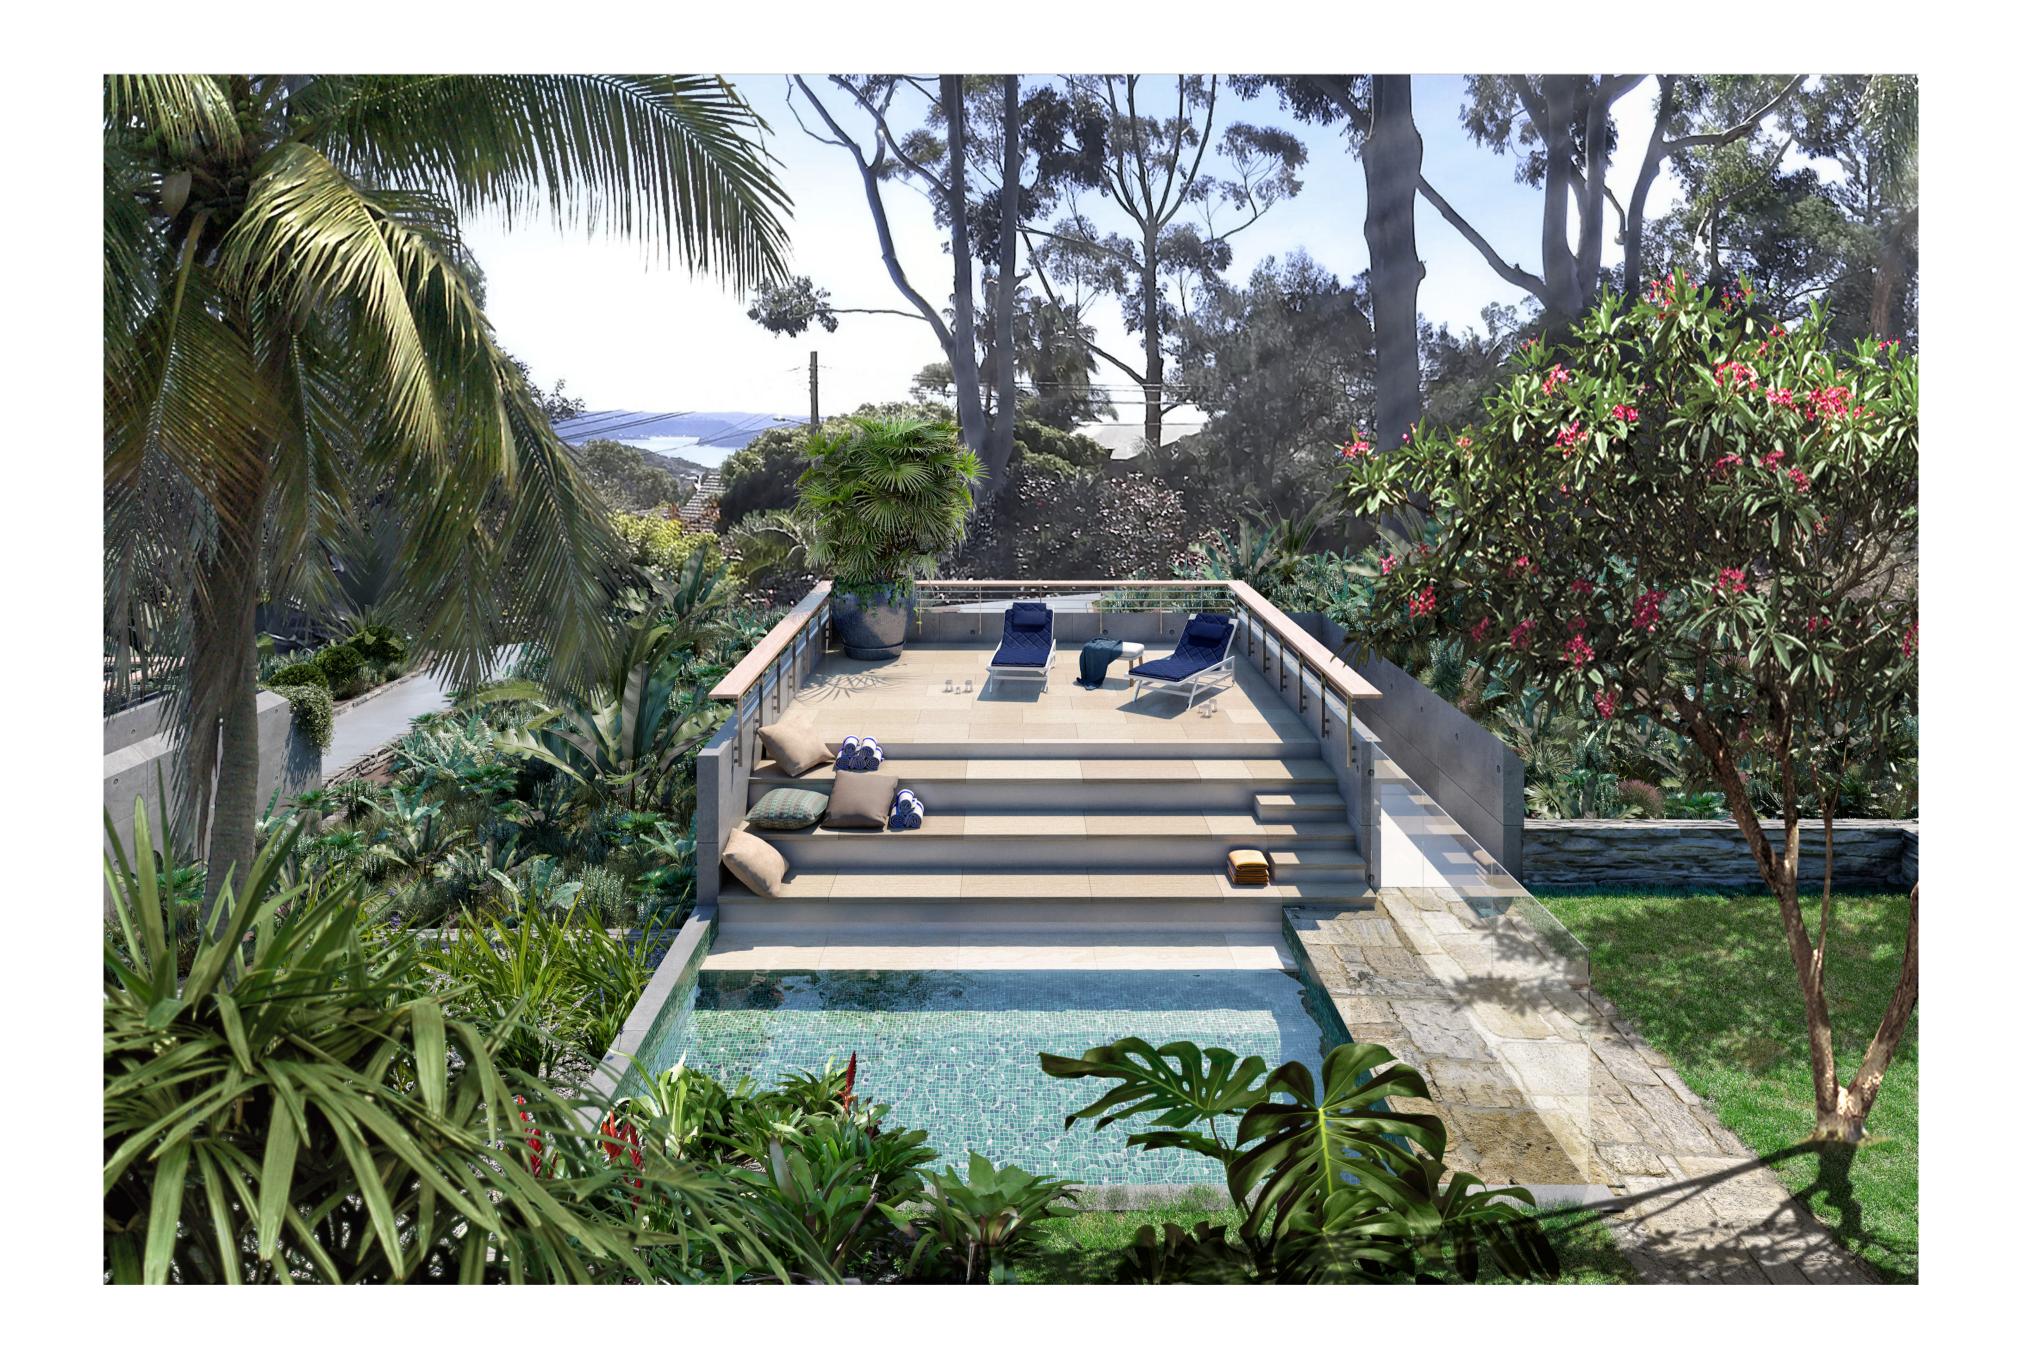

## Schedule of Finishes

NOTE:
Refer also to BASIX Schedule of Materials and Thermal Performance

off form concrete to roof and roof soffits

black steel framed doors and windows

off form concrete to external walls

off form concrete to external walls

metal cladding - black - to lower walls (for thermal performance)

polished concrete floors

sandstone rubble walls to basement walls + landscape walls

re-cycled sandstone paving to external landscape areas and terraces - Note: Pebble to gaps