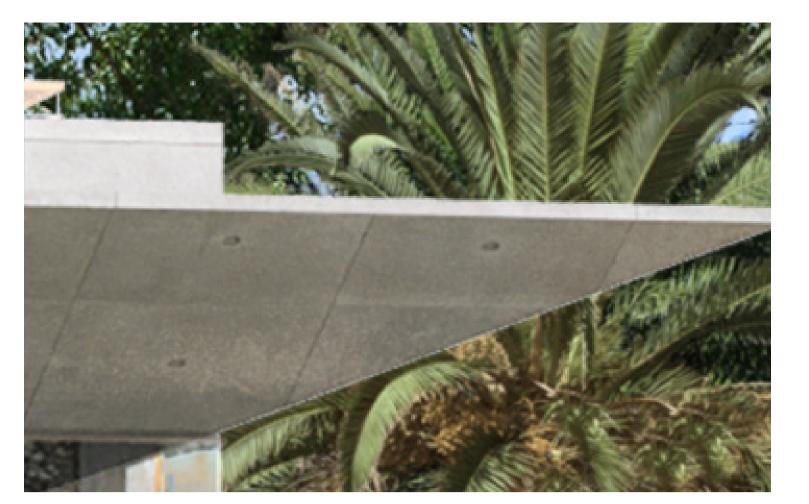

## Schedule of Finishes

NOTE:
Refer also to BASIX Schedule of Materials and Thermal Performance

off form concrete to roof and roof soffits

black steel framed doors and windows

off form concrete to external walls