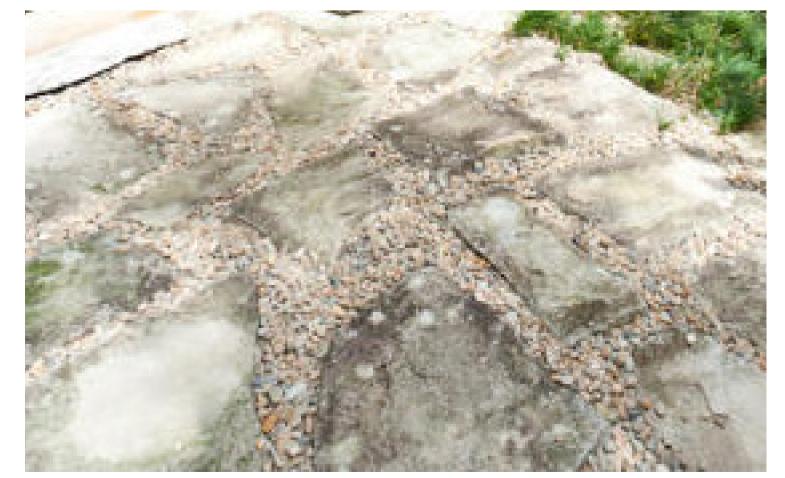

off form concrete to external walls

metal cladding - black - to lower walls (for thermal performance)

polished concrete floors

sandstone rubble walls to basement walls + landscape walls

re-cycled sandstone paving to external landscape areas and terraces - Note: Pebble to gaps