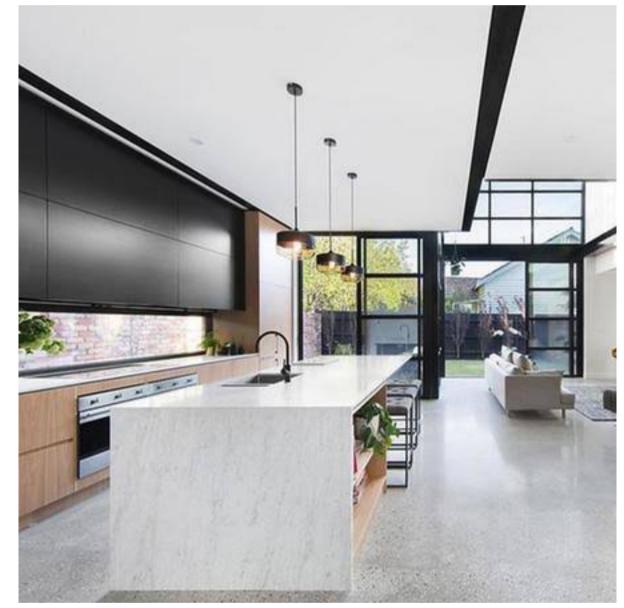

## Schedule of Finishes

NOTE:
Refer also to BASIX Schedule of Materials and Thermal Performance

off form concrete to roof and roof soffits

black steel framed doors and windows

off form concrete to external walls

off form concrete to external walls

metal cladding - black - to lower walls (for thermal performance)

polished concrete floors

sandstone rubble walls to basement walls + landscape walls

re-cycled sandstone paving to external landscape areas and terraces - Note: Pebble to gaps