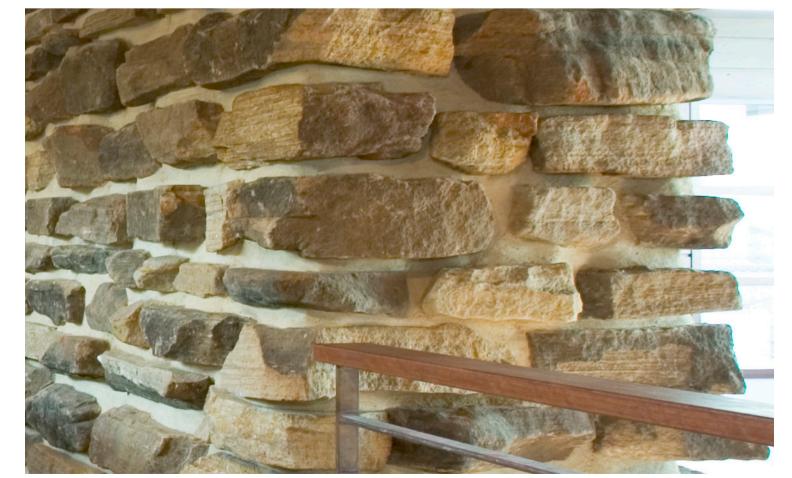

off form concrete to external walls

metal cladding - black - to lower walls (for thermal performance)

polished concrete floors

sandstone rubble walls to basement walls + landscape walls

re-cycled sandstone paving to external landscape areas and terraces - Note: Pebble to gaps