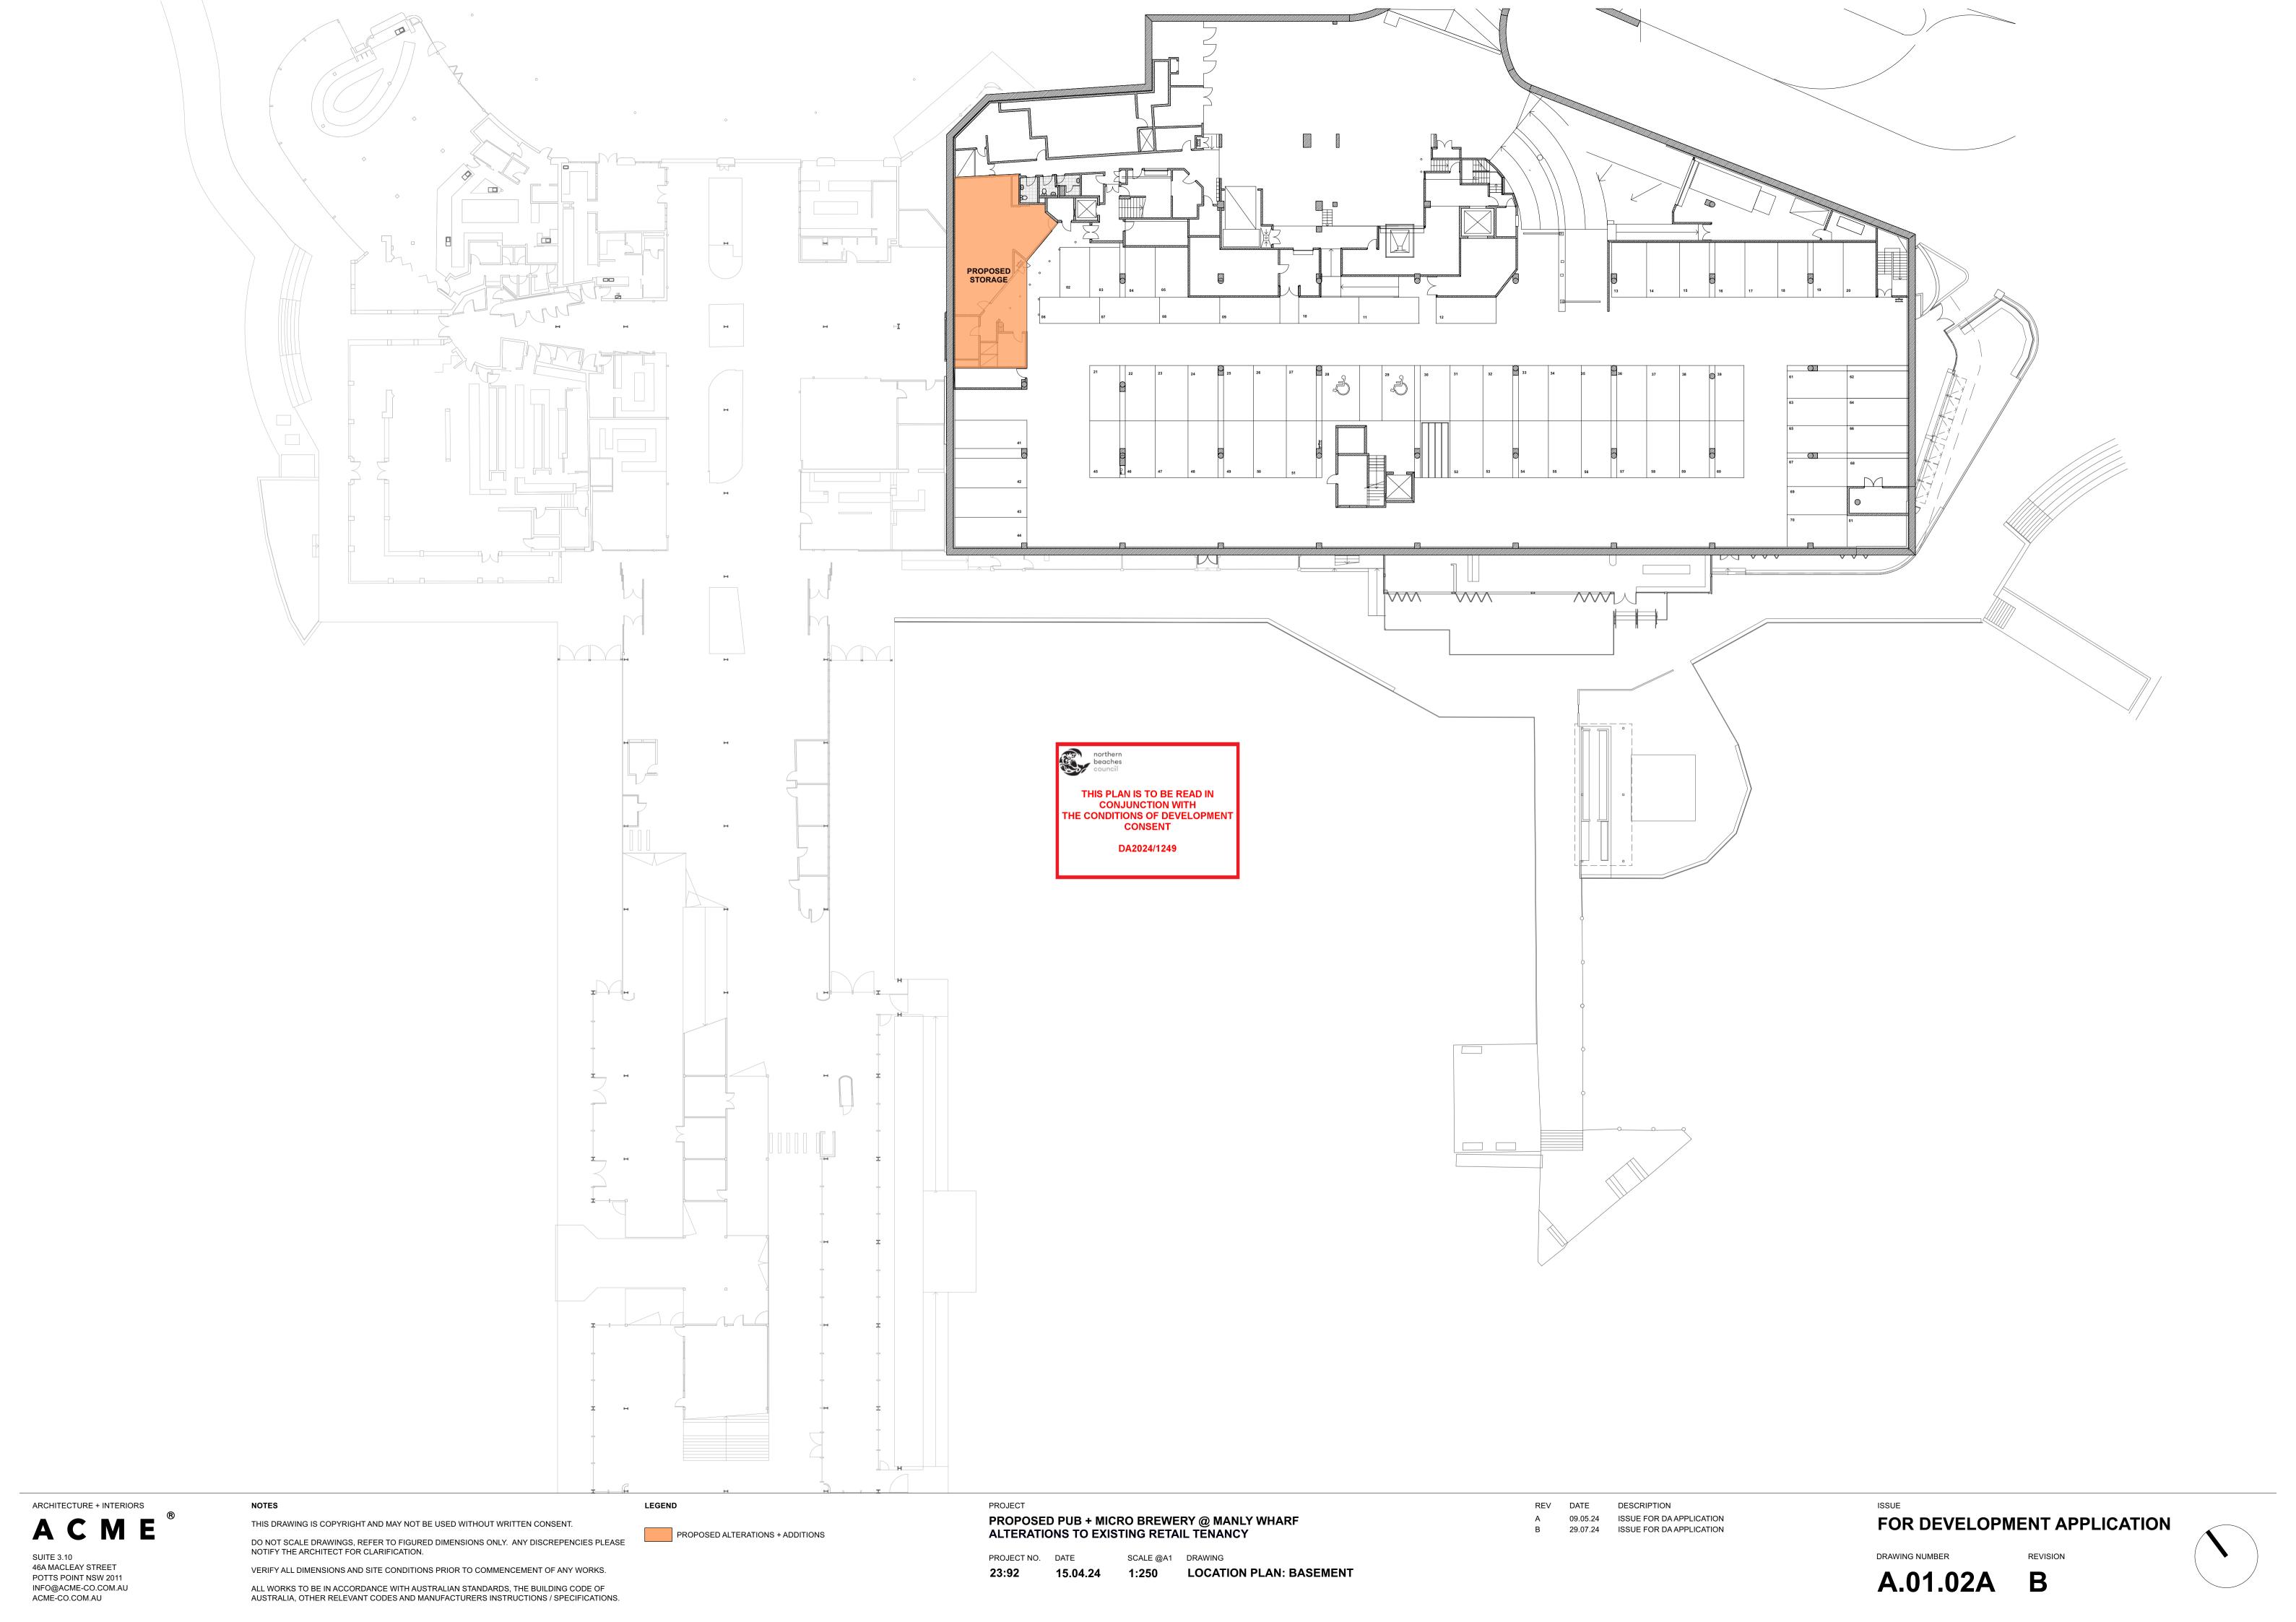

23:92

15.04.24 1:150 PROPOSED PLAN: BASEMENT

POTTS POINT NSW 2011 INFO@ACME-CO.COM.AU ACME-CO.COM.AU

PROPOSED PUB + MICRO BREWERY @ MANLY WHARF ALTERATIONS TO EXISTING RETAIL TENANCY

PROJECT NO. DATE 15.04.24 1:150 PROPOSED PLAN: FIRST FLOOR