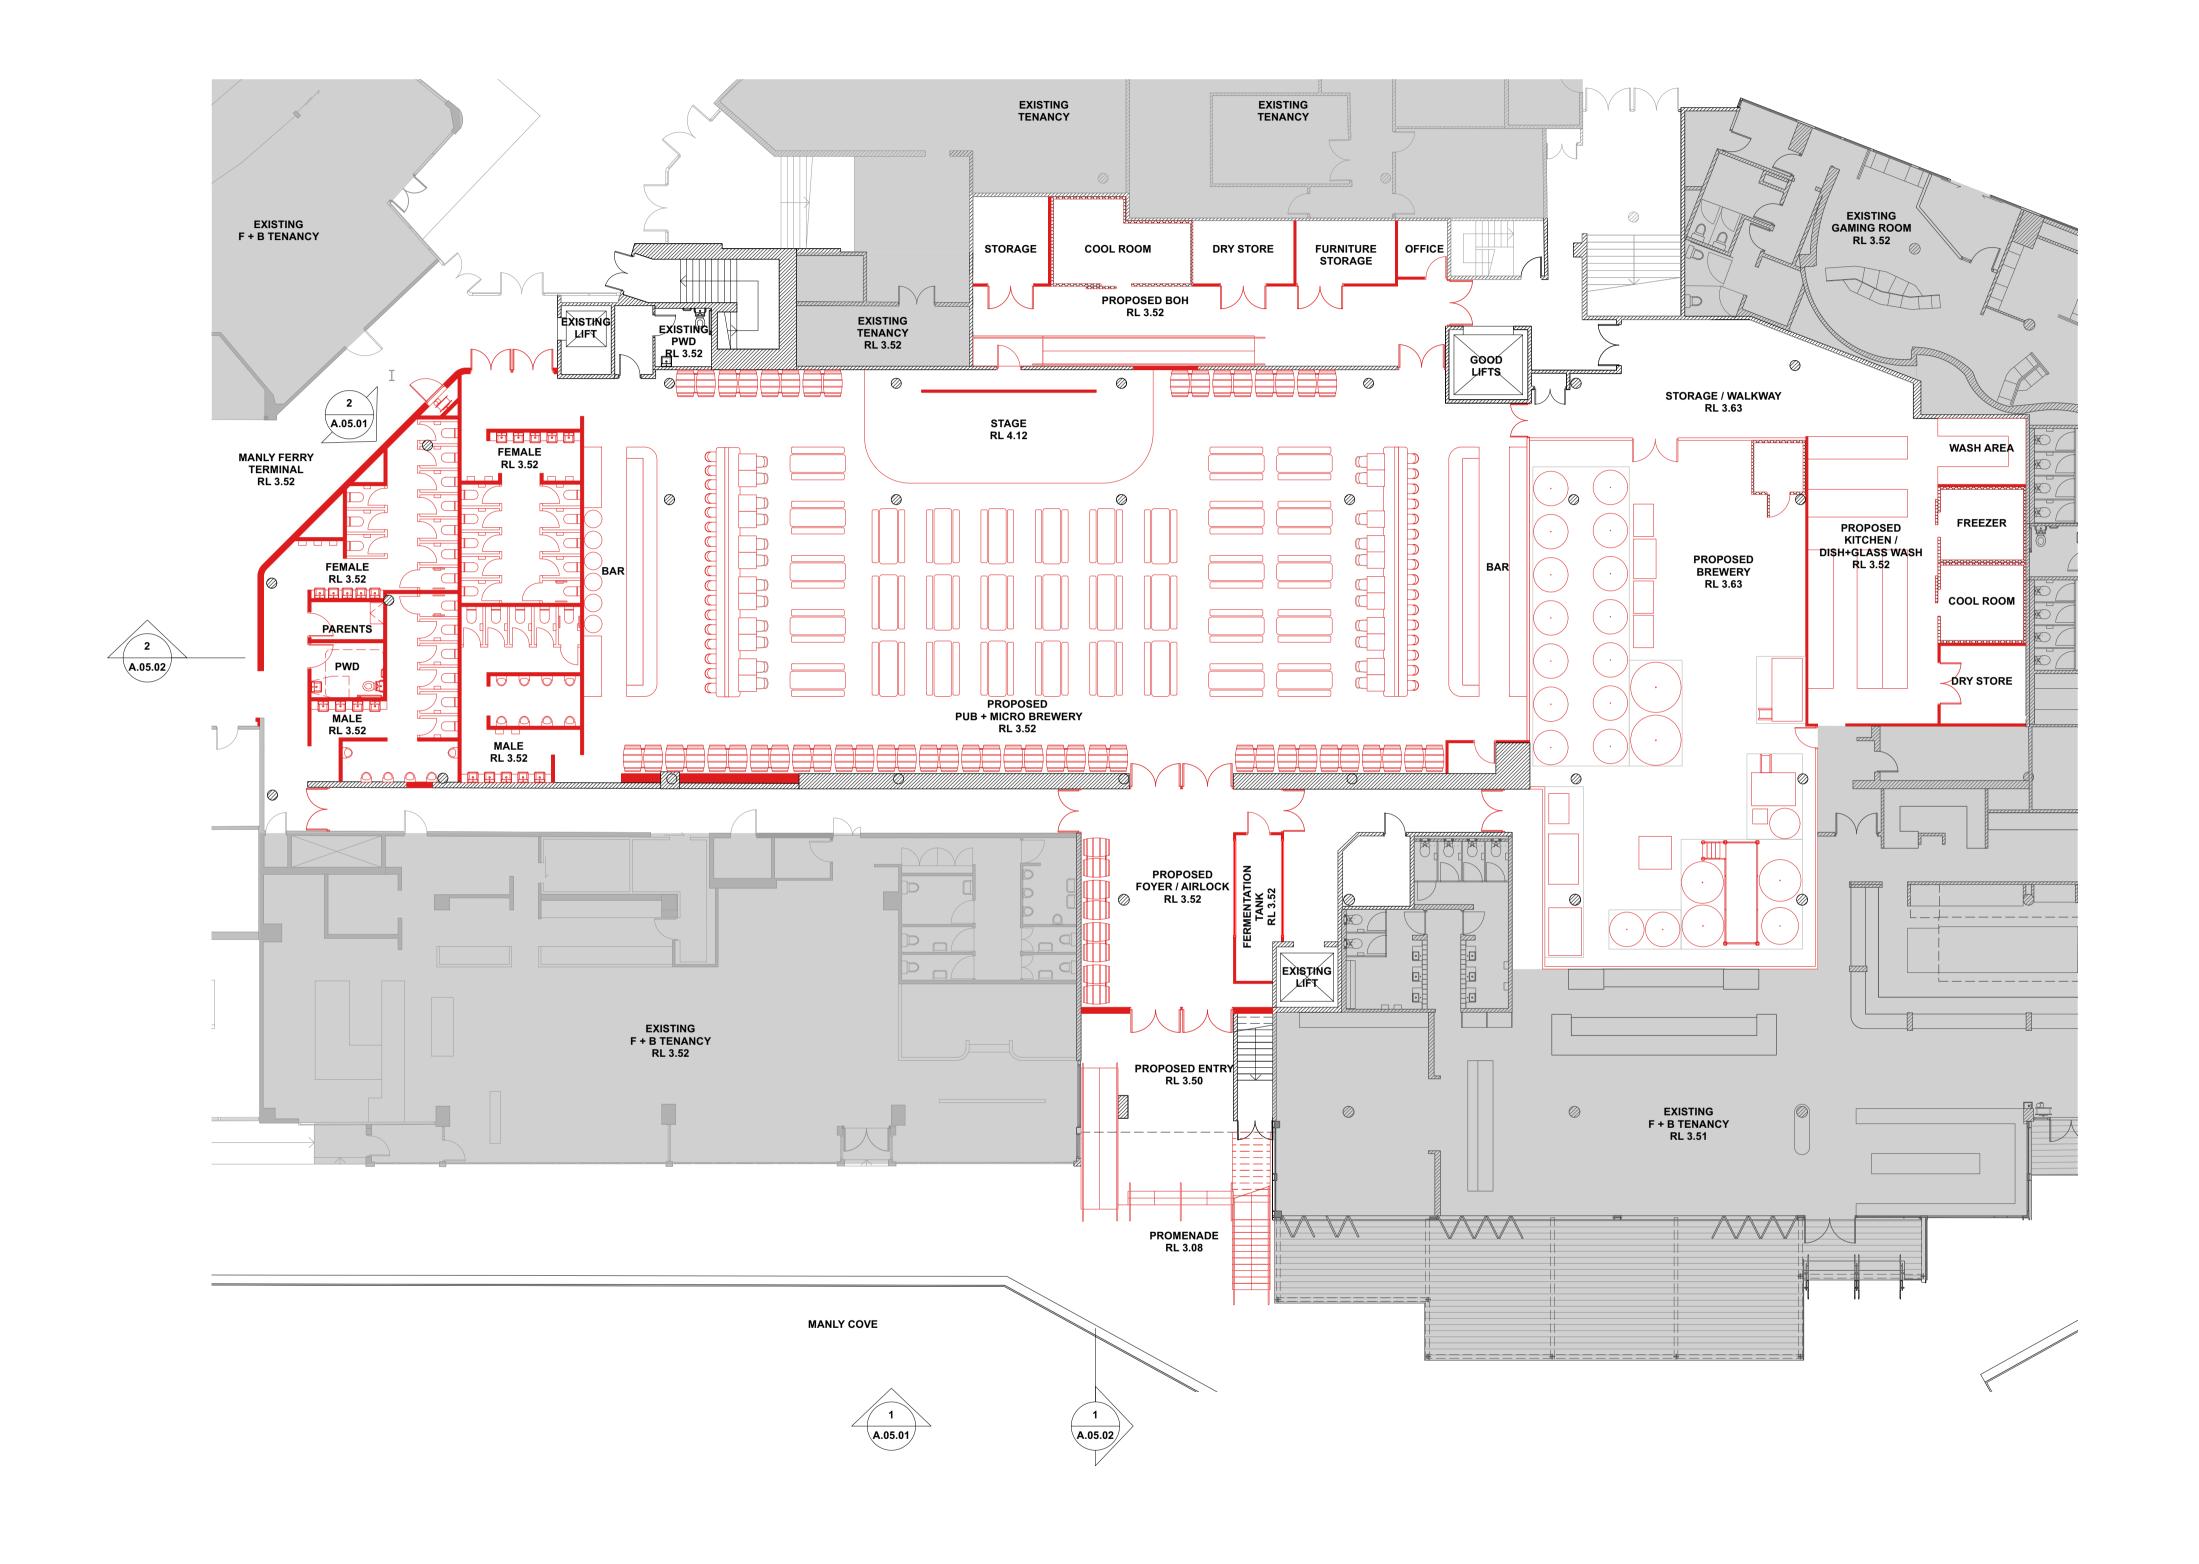

23:92

15.04.24 1:150 PROPOSED PLAN: BASEMENT

POTTS POINT NSW 2011 INFO@ACME-CO.COM.AU ACME-CO.COM.AU

PROPOSED PUB + MICRO BREWERY @ MANLY WHARF ALTERATIONS TO EXISTING RETAIL TENANCY

PROJECT NO. DATE 15.04.24 1:150 PROPOSED PLAN: FIRST FLOOR