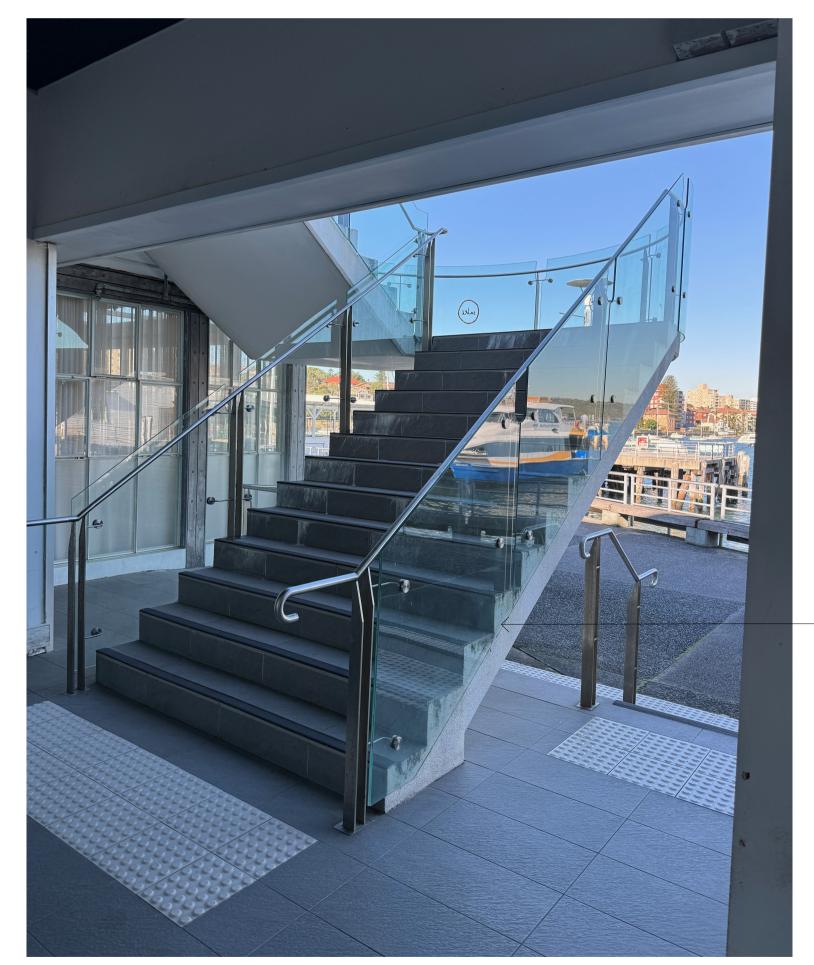

46A MACLEAY STREET

POTTS POINT NSW 2011 INFO@ACME-CO.COM.AU ACME-CO.COM.AU

NEW STAIR AT PUB + MICRO BREWERY ENTRY
CONCRETE STAIR RENDERED AND PAINTED WHITE AND
FRAMLESS GLASS BALUSTRADE TO MATCH EXISTING

LEGEND

PROPOSED PUB + MICRO BREWERY @ MANLY WHARF ALTERATIONS TO EXISTING RETAIL TENANCY

NEW STAIR AT PUB + MICRO BREWERY ENTRY
CONCRETE STAIR RENDERED AND PAINTED WHITE TO MATCH EXISTING

PROJECT NO. DATE 15.04.24 1:100 PROPOSED EXTERNAL FINISHES