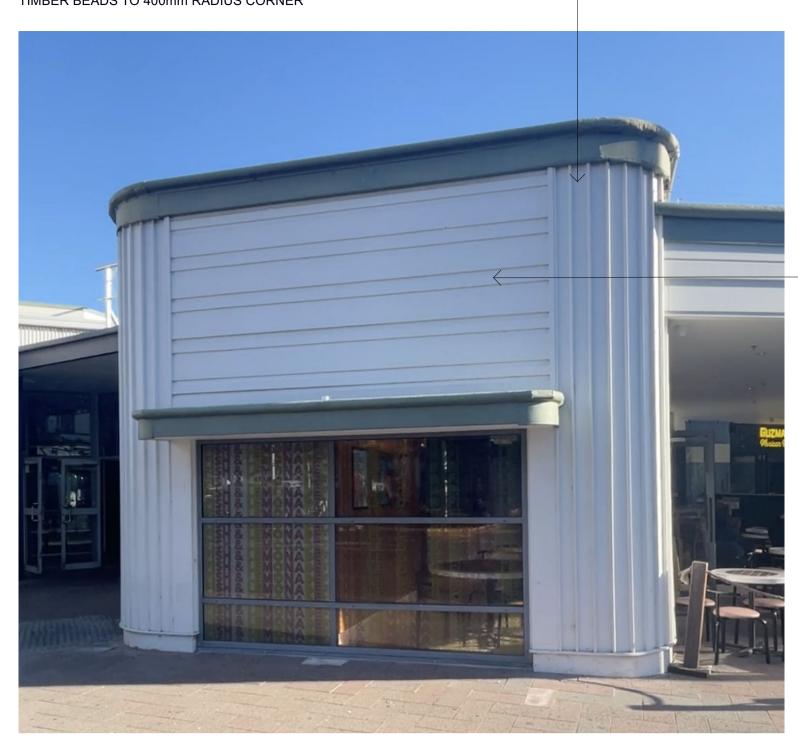

B 11.07.24 ISSUE FOR DA APPLICATION

C 29.07.24 ISSUE FOR DA APPLICATION

FOR DEVELOPMENT APPLICATION

A.05.02

REVISION

NEW PUBLIC TOILETS WALL - FERRY TERMINAL SIDE WHITE PAINTED CFC SHEET WITH VERTICAL PAINTED TIMBER BEADS TO 400mm RADIUS CORNER

NEW PUBLIC TOILETS WALL - FERRY TERMINAL SIDE
WHITE PAINTED HORIZONTAL PROFILED CHAMFER BOARD CLADDING
IN 2 WIDTHS TO MATCH EXISTING EXTERNAL CLADDING NEW PUBLIC TOILETS WALL - FERRY TERMINAL SIDE TILED ENTRY REVEAL TO PUBLIC TOILETS