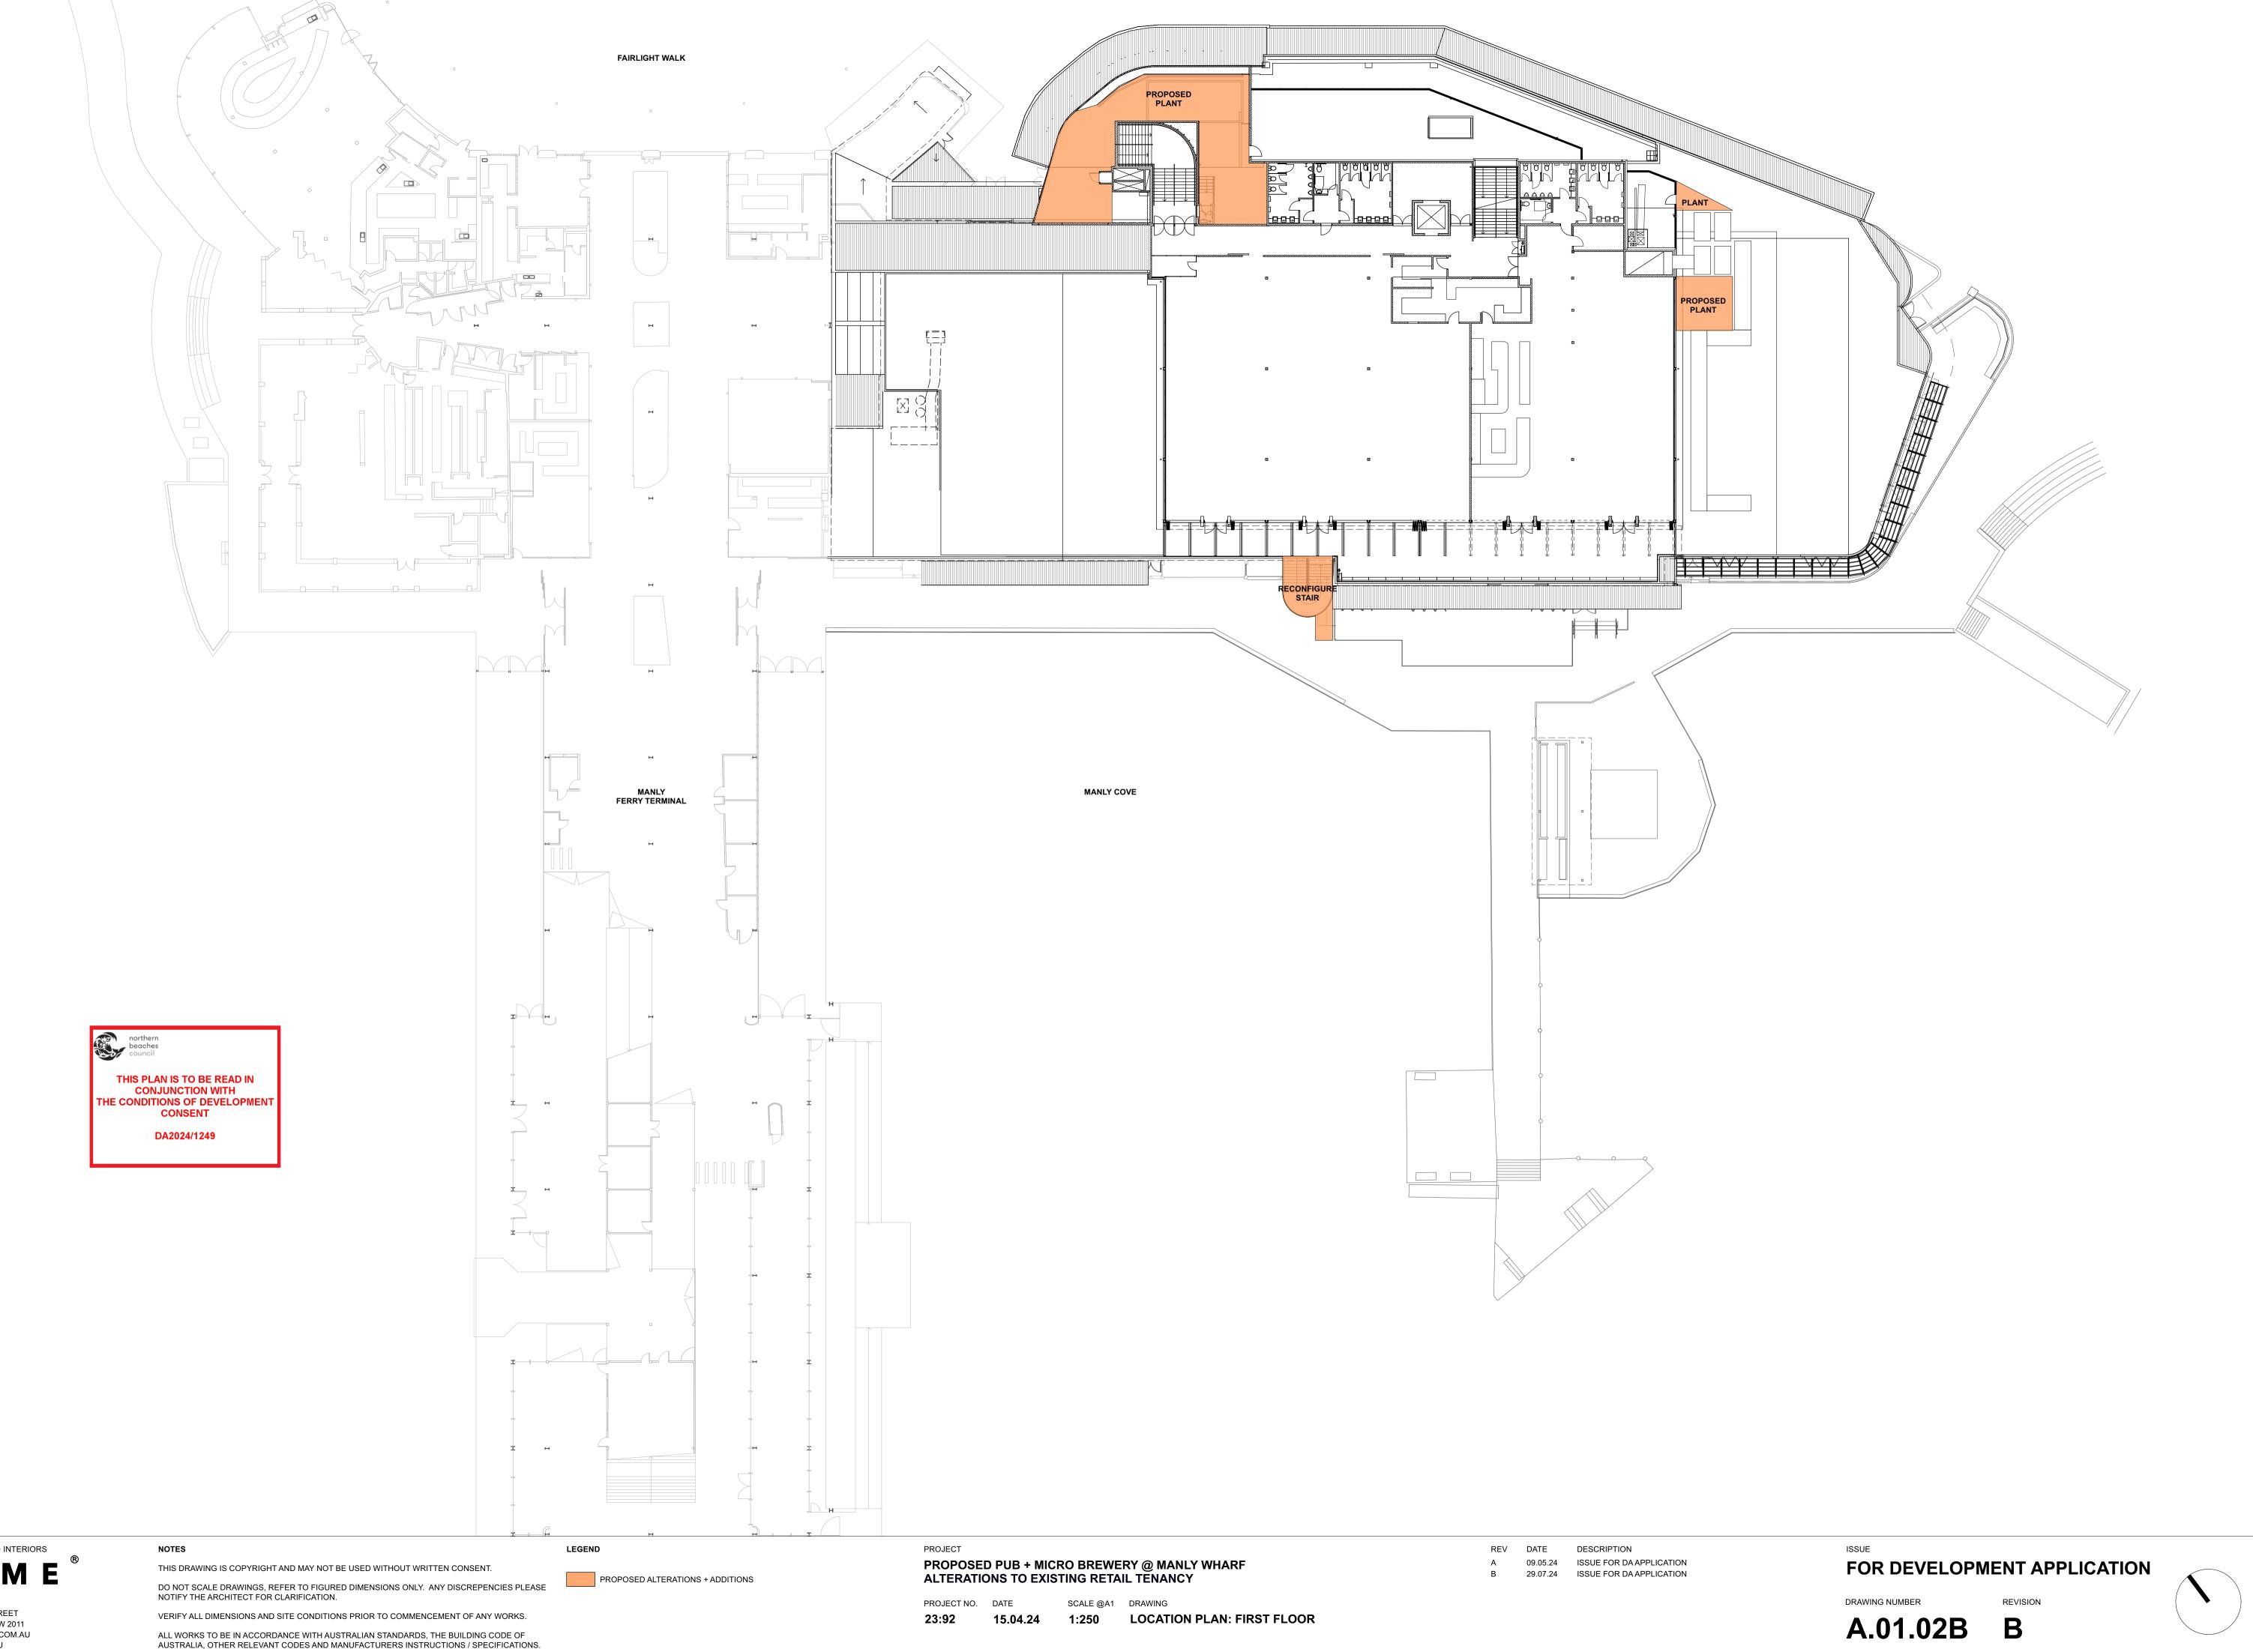

23:92

15.04.24 1:150 PROPOSED PLAN: BASEMENT

POTTS POINT NSW 2011 INFO@ACME-CO.COM.AU ACME-CO.COM.AU

PROPOSED PUB + MICRO BREWERY @ MANLY WHARF ALTERATIONS TO EXISTING RETAIL TENANCY

PROJECT NO. DATE 15.04.24 1:150 PROPOSED PLAN: FIRST FLOOR