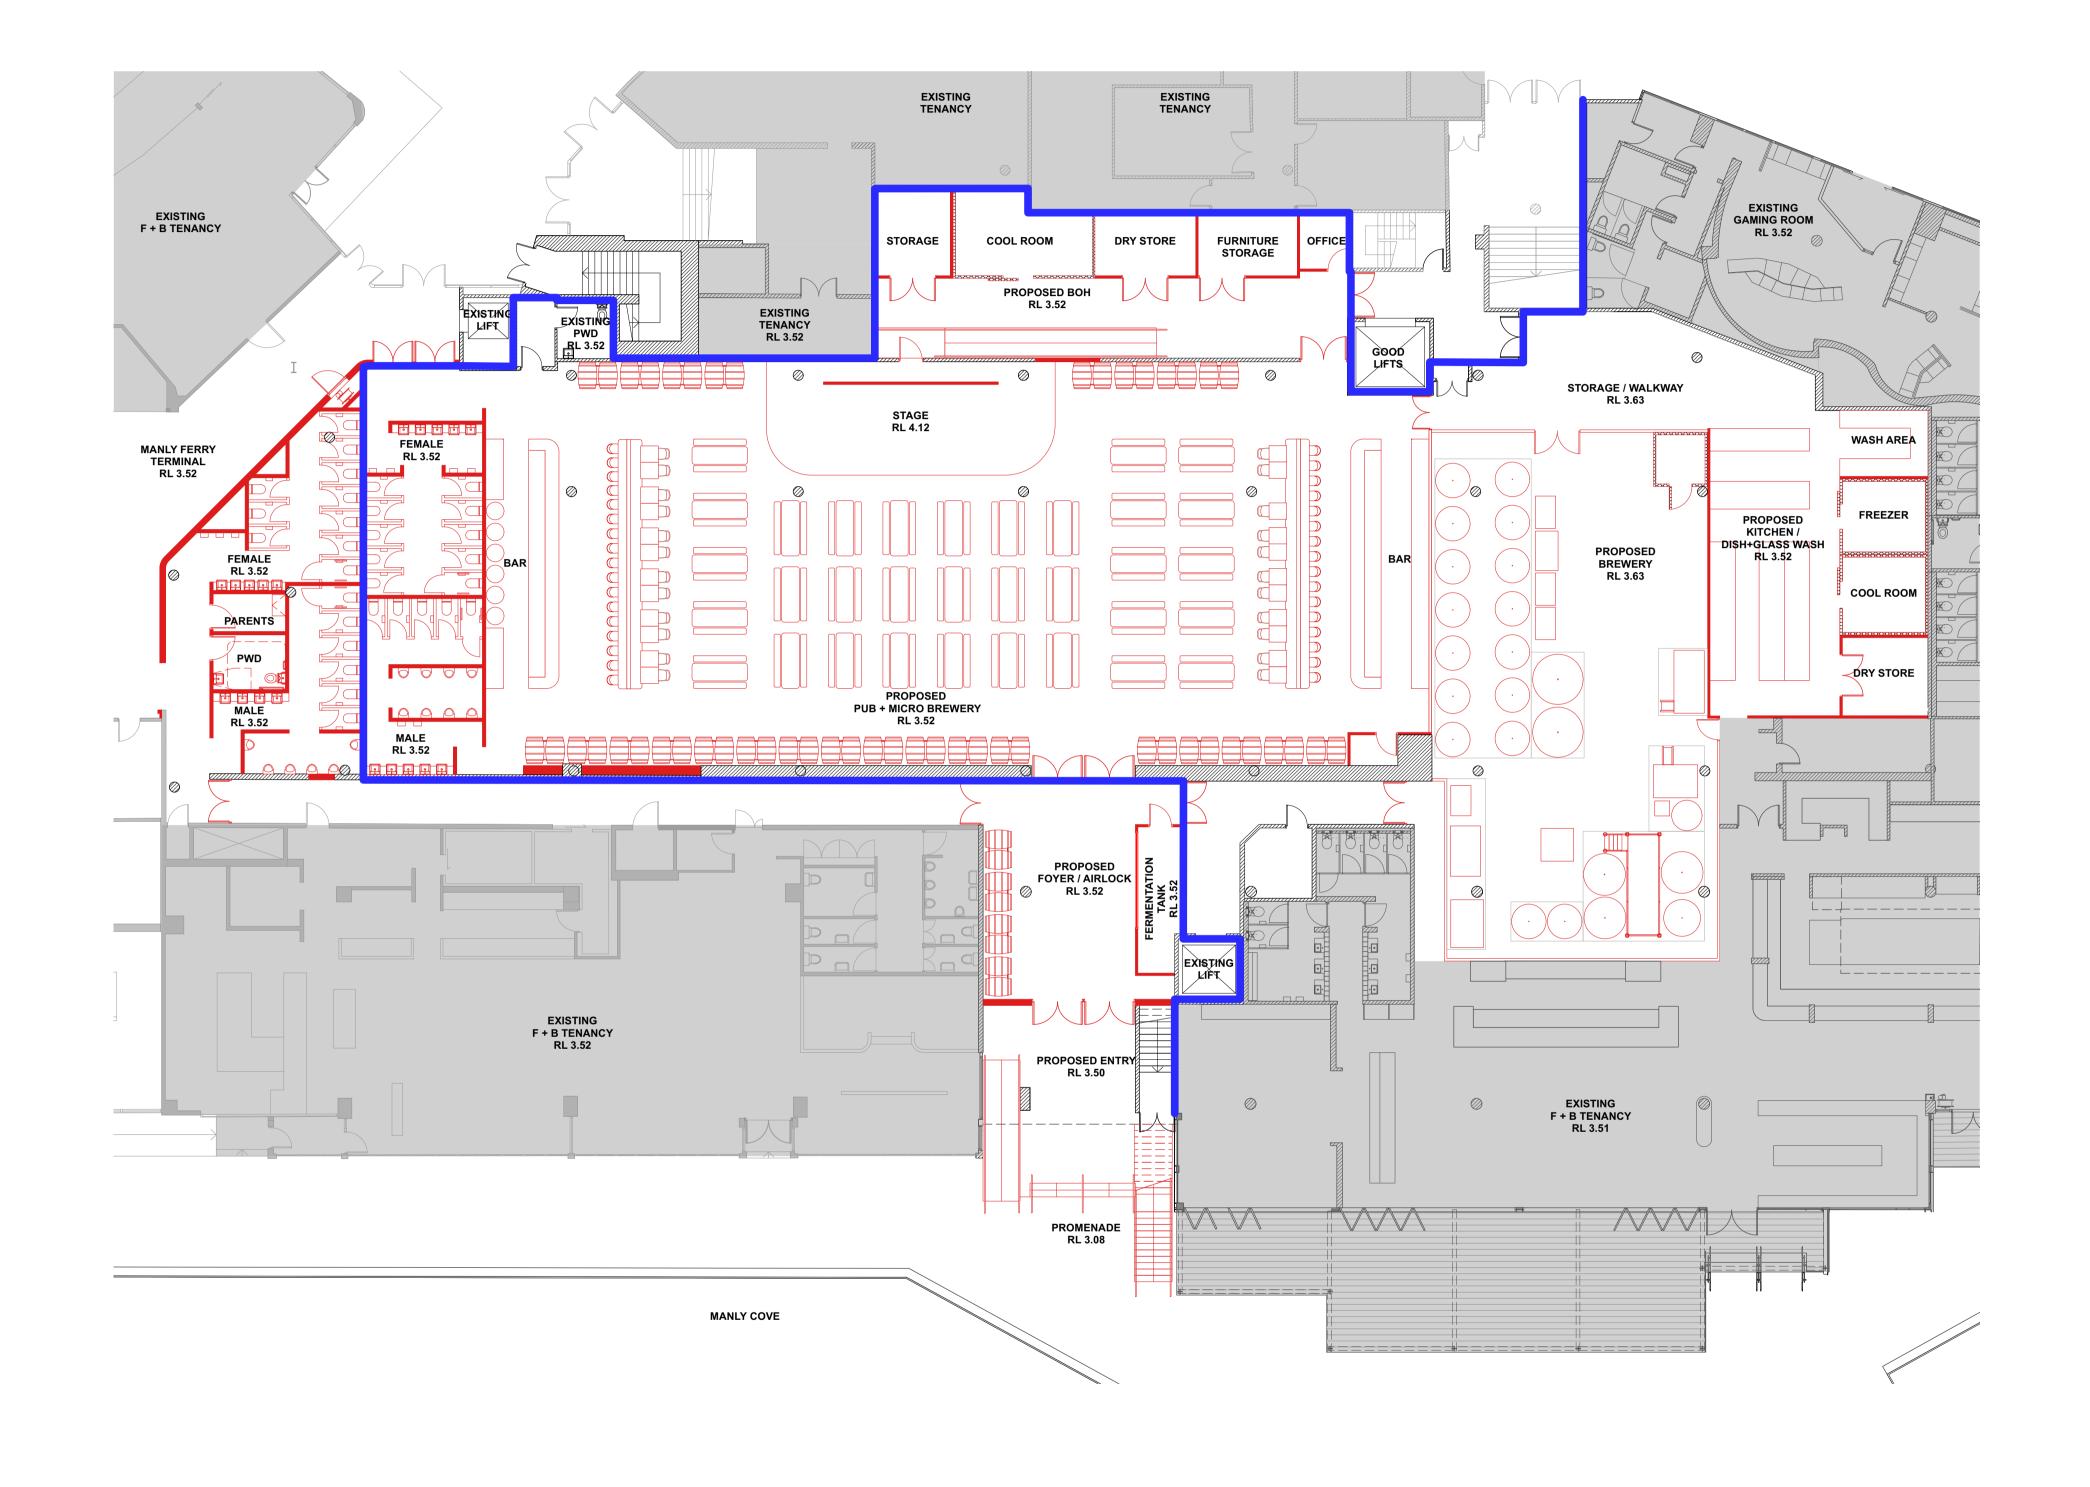

23:92

15.04.24 1:150 PROPOSED PLAN: BASEMENT

POTTS POINT NSW 2011 INFO@ACME-CO.COM.AU ACME-CO.COM.AU

PROPOSED PUB + MICRO BREWERY @ MANLY WHARF ALTERATIONS TO EXISTING RETAIL TENANCY

PROJECT NO. DATE 15.04.24 1:150 PROPOSED PLAN: FIRST FLOOR