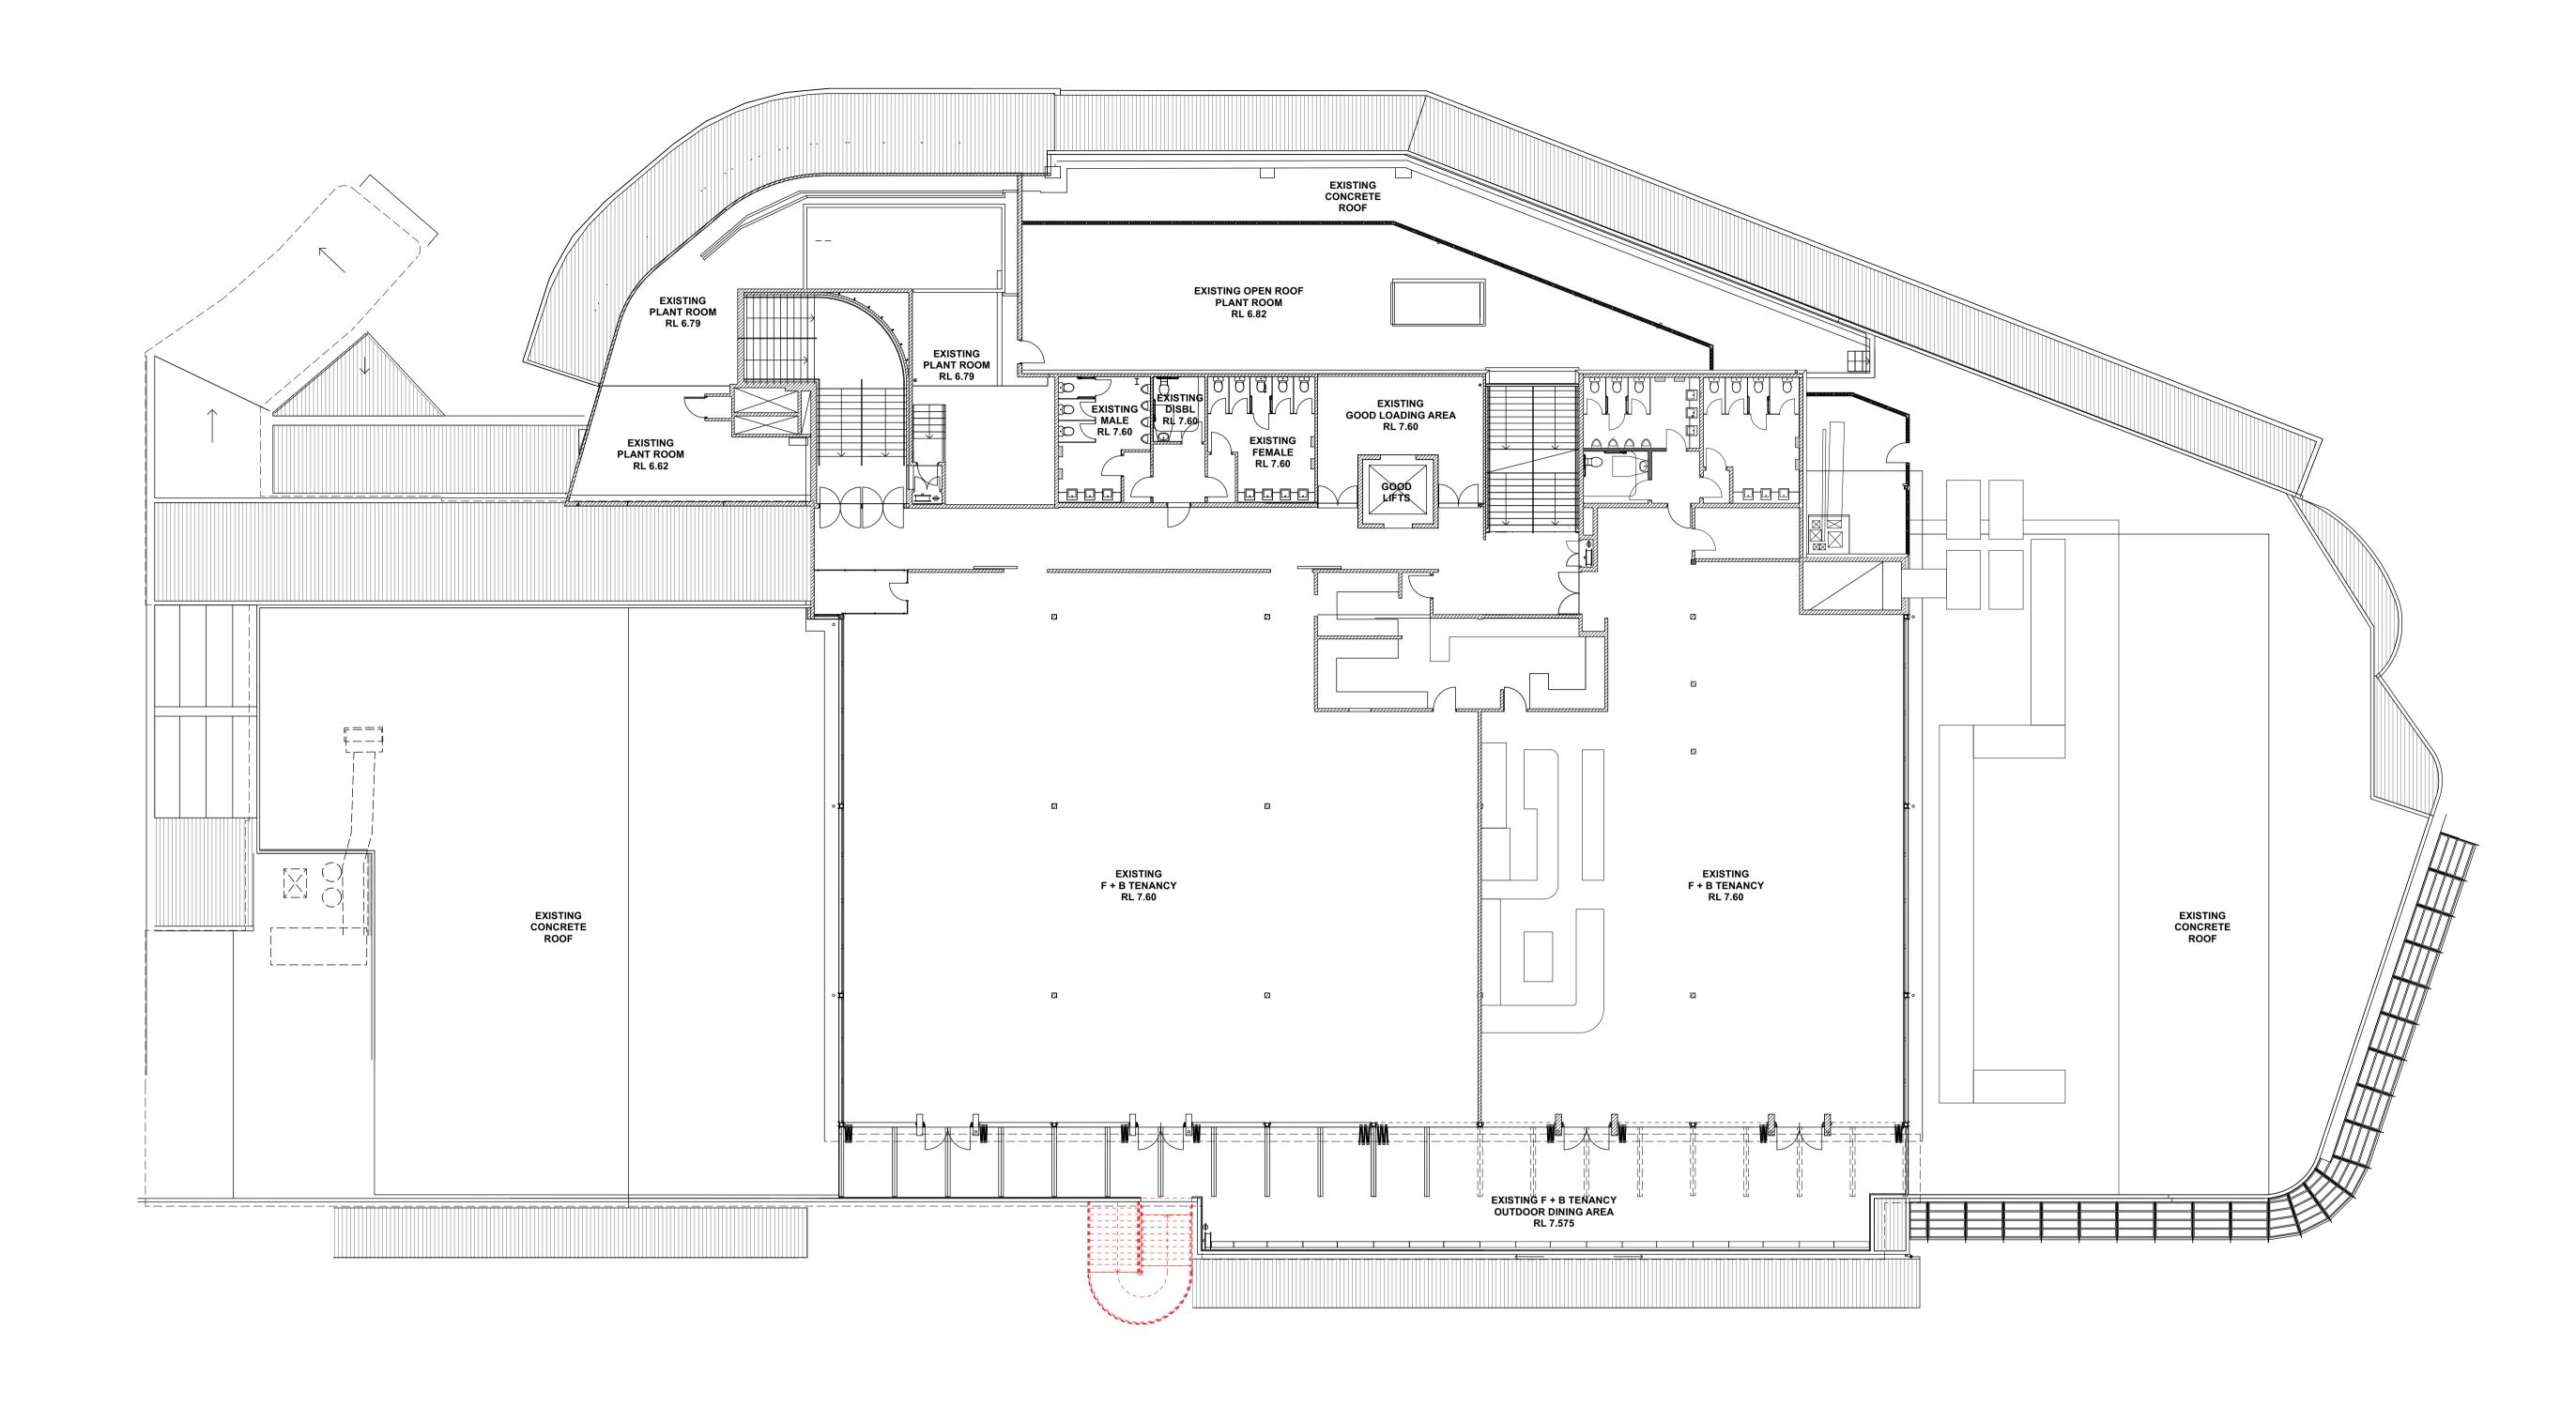

23:92

15.04.24 1:150 PROPOSED PLAN: BASEMENT

POTTS POINT NSW 2011 INFO@ACME-CO.COM.AU ACME-CO.COM.AU

PROPOSED PUB + MICRO BREWERY @ MANLY WHARF ALTERATIONS TO EXISTING RETAIL TENANCY

PROJECT NO. DATE 15.04.24 1:150 PROPOSED PLAN: FIRST FLOOR