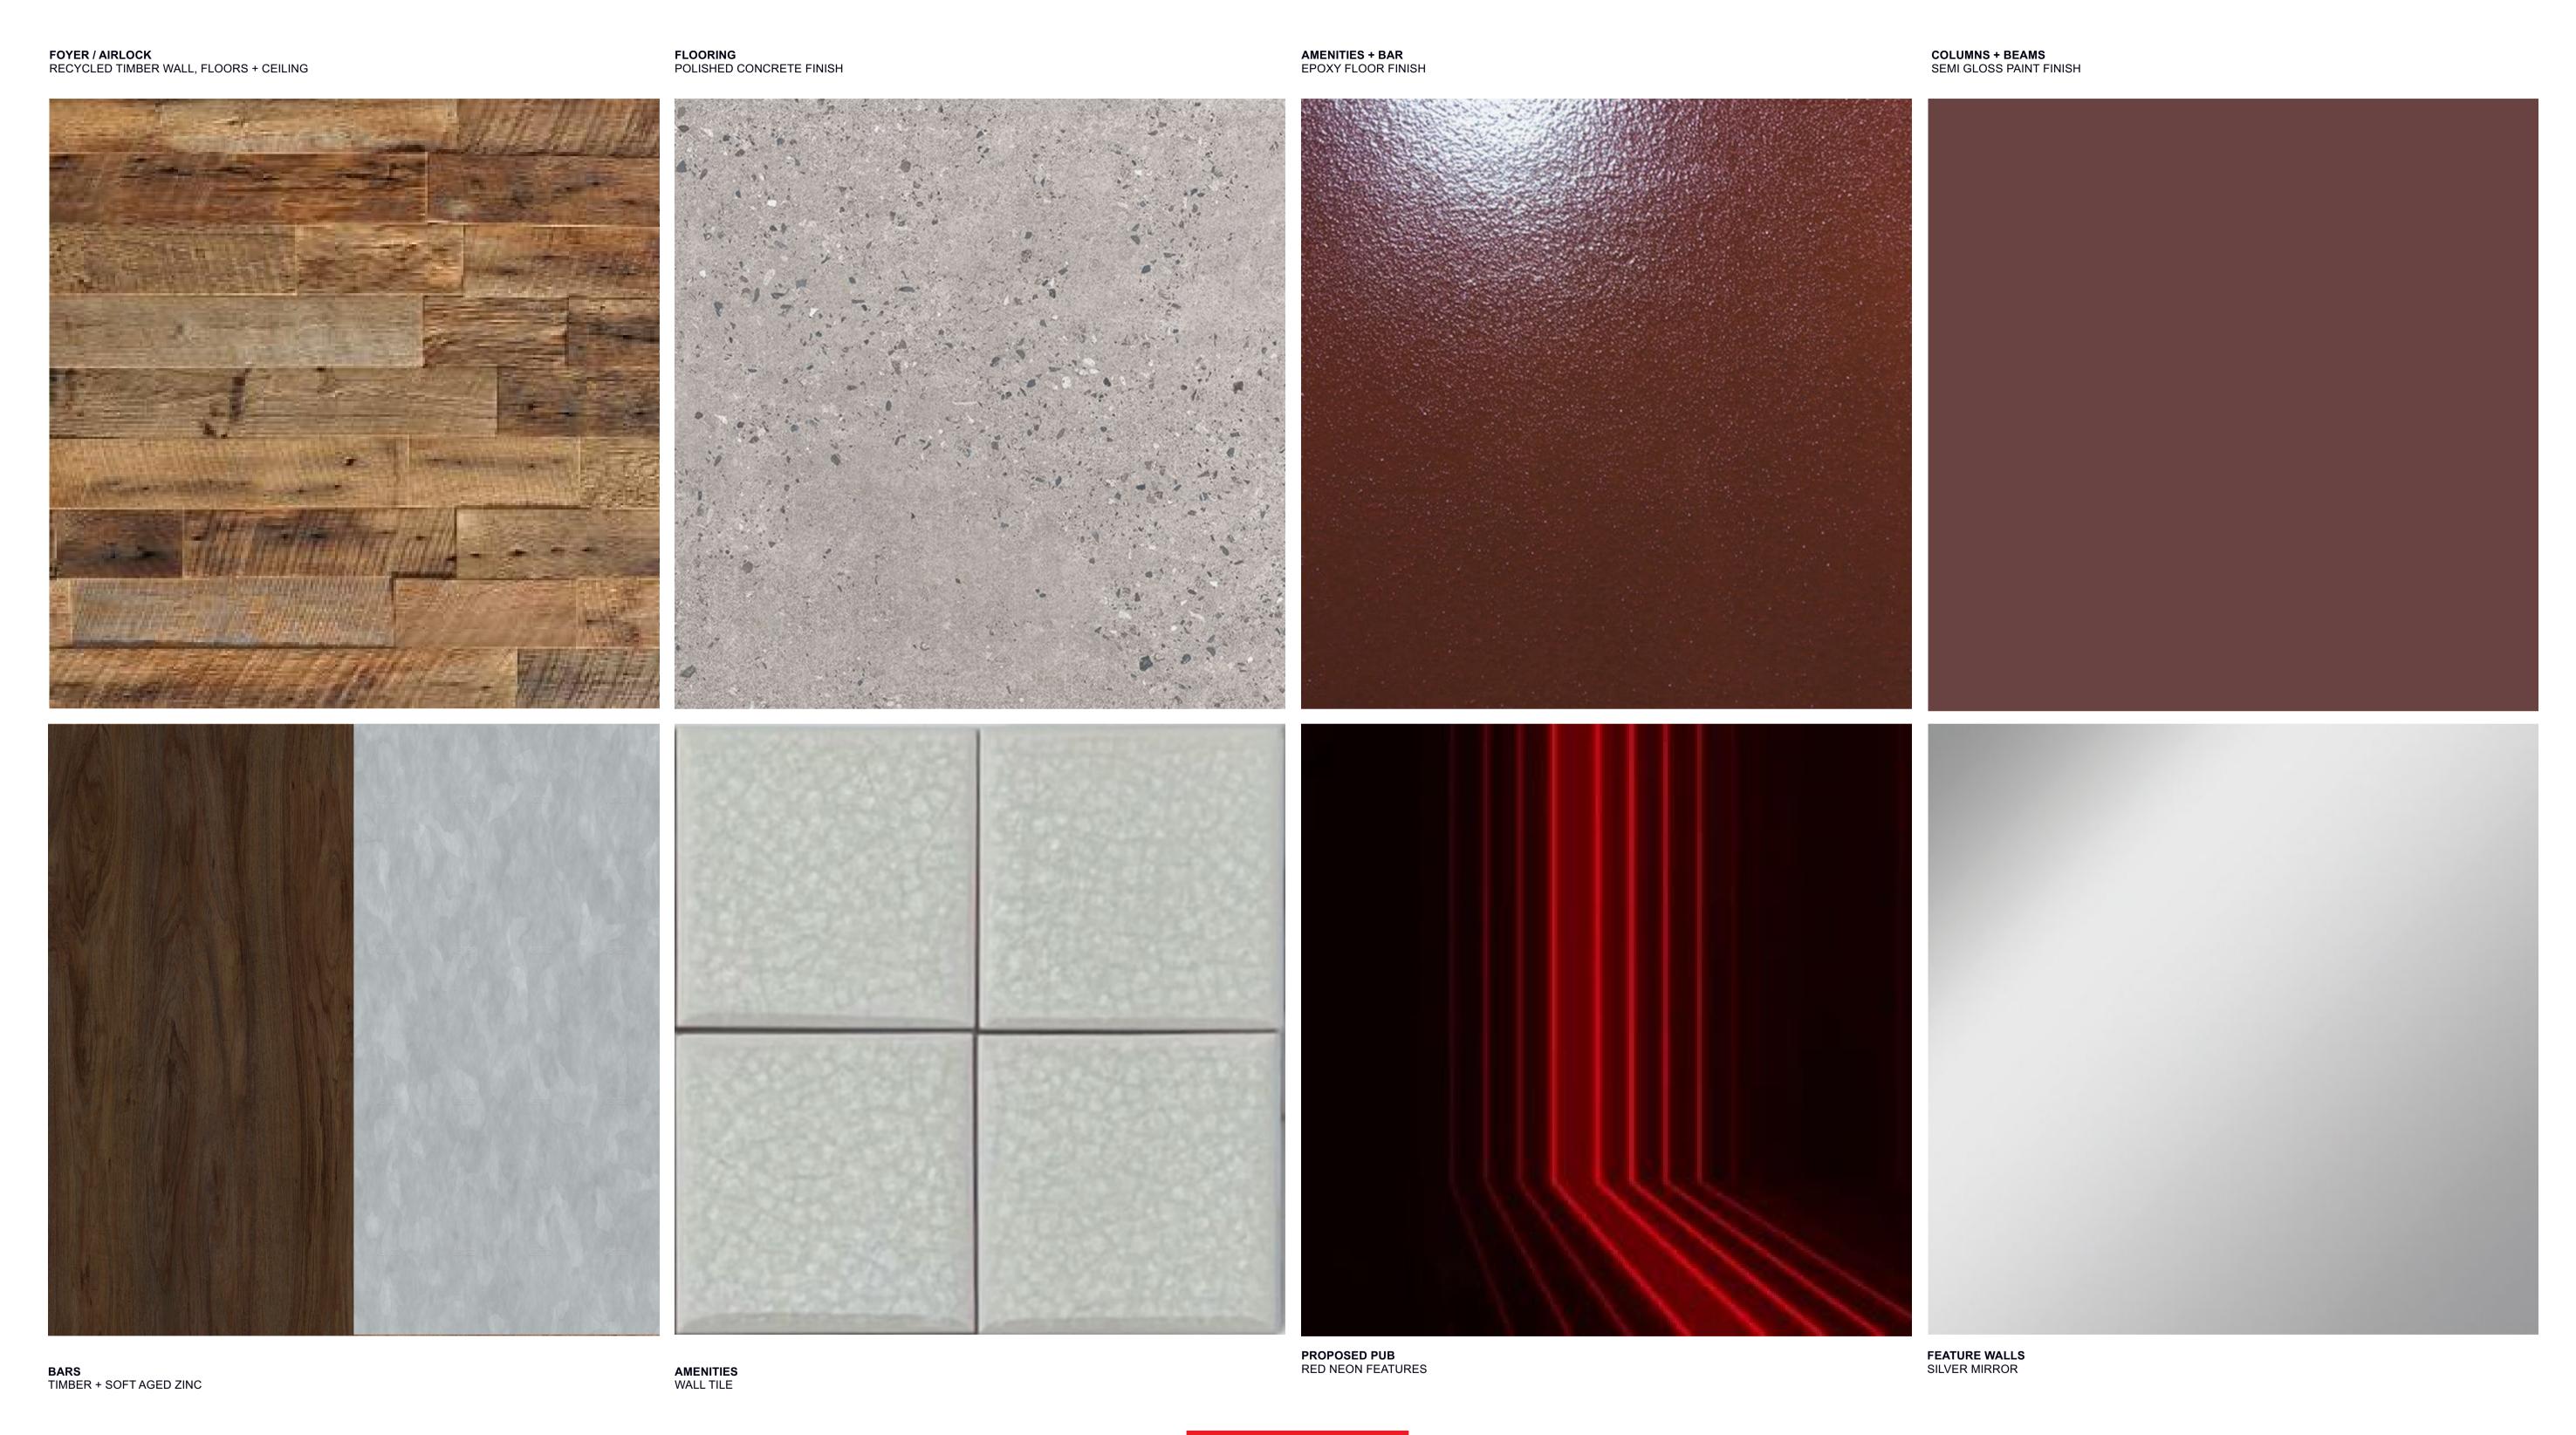

B 11.07.24 ISSUE FOR DA APPLICATION

C 29.07.24 ISSUE FOR DA APPLICATION

FOR DEVELOPMENT APPLICATION

A.05.02

REVISION

NEW PUBLIC TOILETS WALL - FERRY TERMINAL SIDE WHITE PAINTED CFC SHEET WITH VERTICAL PAINTED TIMBER BEADS TO 400mm RADIUS CORNER

46A MACLEAY STREET

POTTS POINT NSW 2011 INFO@ACME-CO.COM.AU ACME-CO.COM.AU

NEW STAIR AT PUB + MICRO BREWERY ENTRY
CONCRETE STAIR RENDERED AND PAINTED WHITE AND
FRAMLESS GLASS BALUSTRADE TO MATCH EXISTING

NEW PUBLIC TOILETS WALL - FERRY TERMINAL SIDE
WHITE PAINTED HORIZONTAL PROFILED CHAMFER BOARD CLADDING
IN 2 WIDTHS TO MATCH EXISTING EXTERNAL CLADDING NEW PUBLIC TOILETS WALL - FERRY TERMINAL SIDE TILED ENTRY REVEAL TO PUBLIC TOILETS

LEGEND

PROPOSED PUB + MICRO BREWERY @ MANLY WHARF ALTERATIONS TO EXISTING RETAIL TENANCY

NEW STAIR AT PUB + MICRO BREWERY ENTRY
CONCRETE STAIR RENDERED AND PAINTED WHITE TO MATCH EXISTING

PROJECT NO. DATE 15.04.24 1:100 PROPOSED EXTERNAL FINISHES

REV DATE DESCRIPTION 11.07.24 ISSUE FOR DA APPLICATION B 29.07.24 ISSUE FOR DA APPLICATION

NEW PUBLIC TOILETS WALL - FERRY TERMINAL SIDE PAINTED METAL FLASING TO U/S OF EXISTING CEILING

FOR DEVELOPMENT APPLICATION