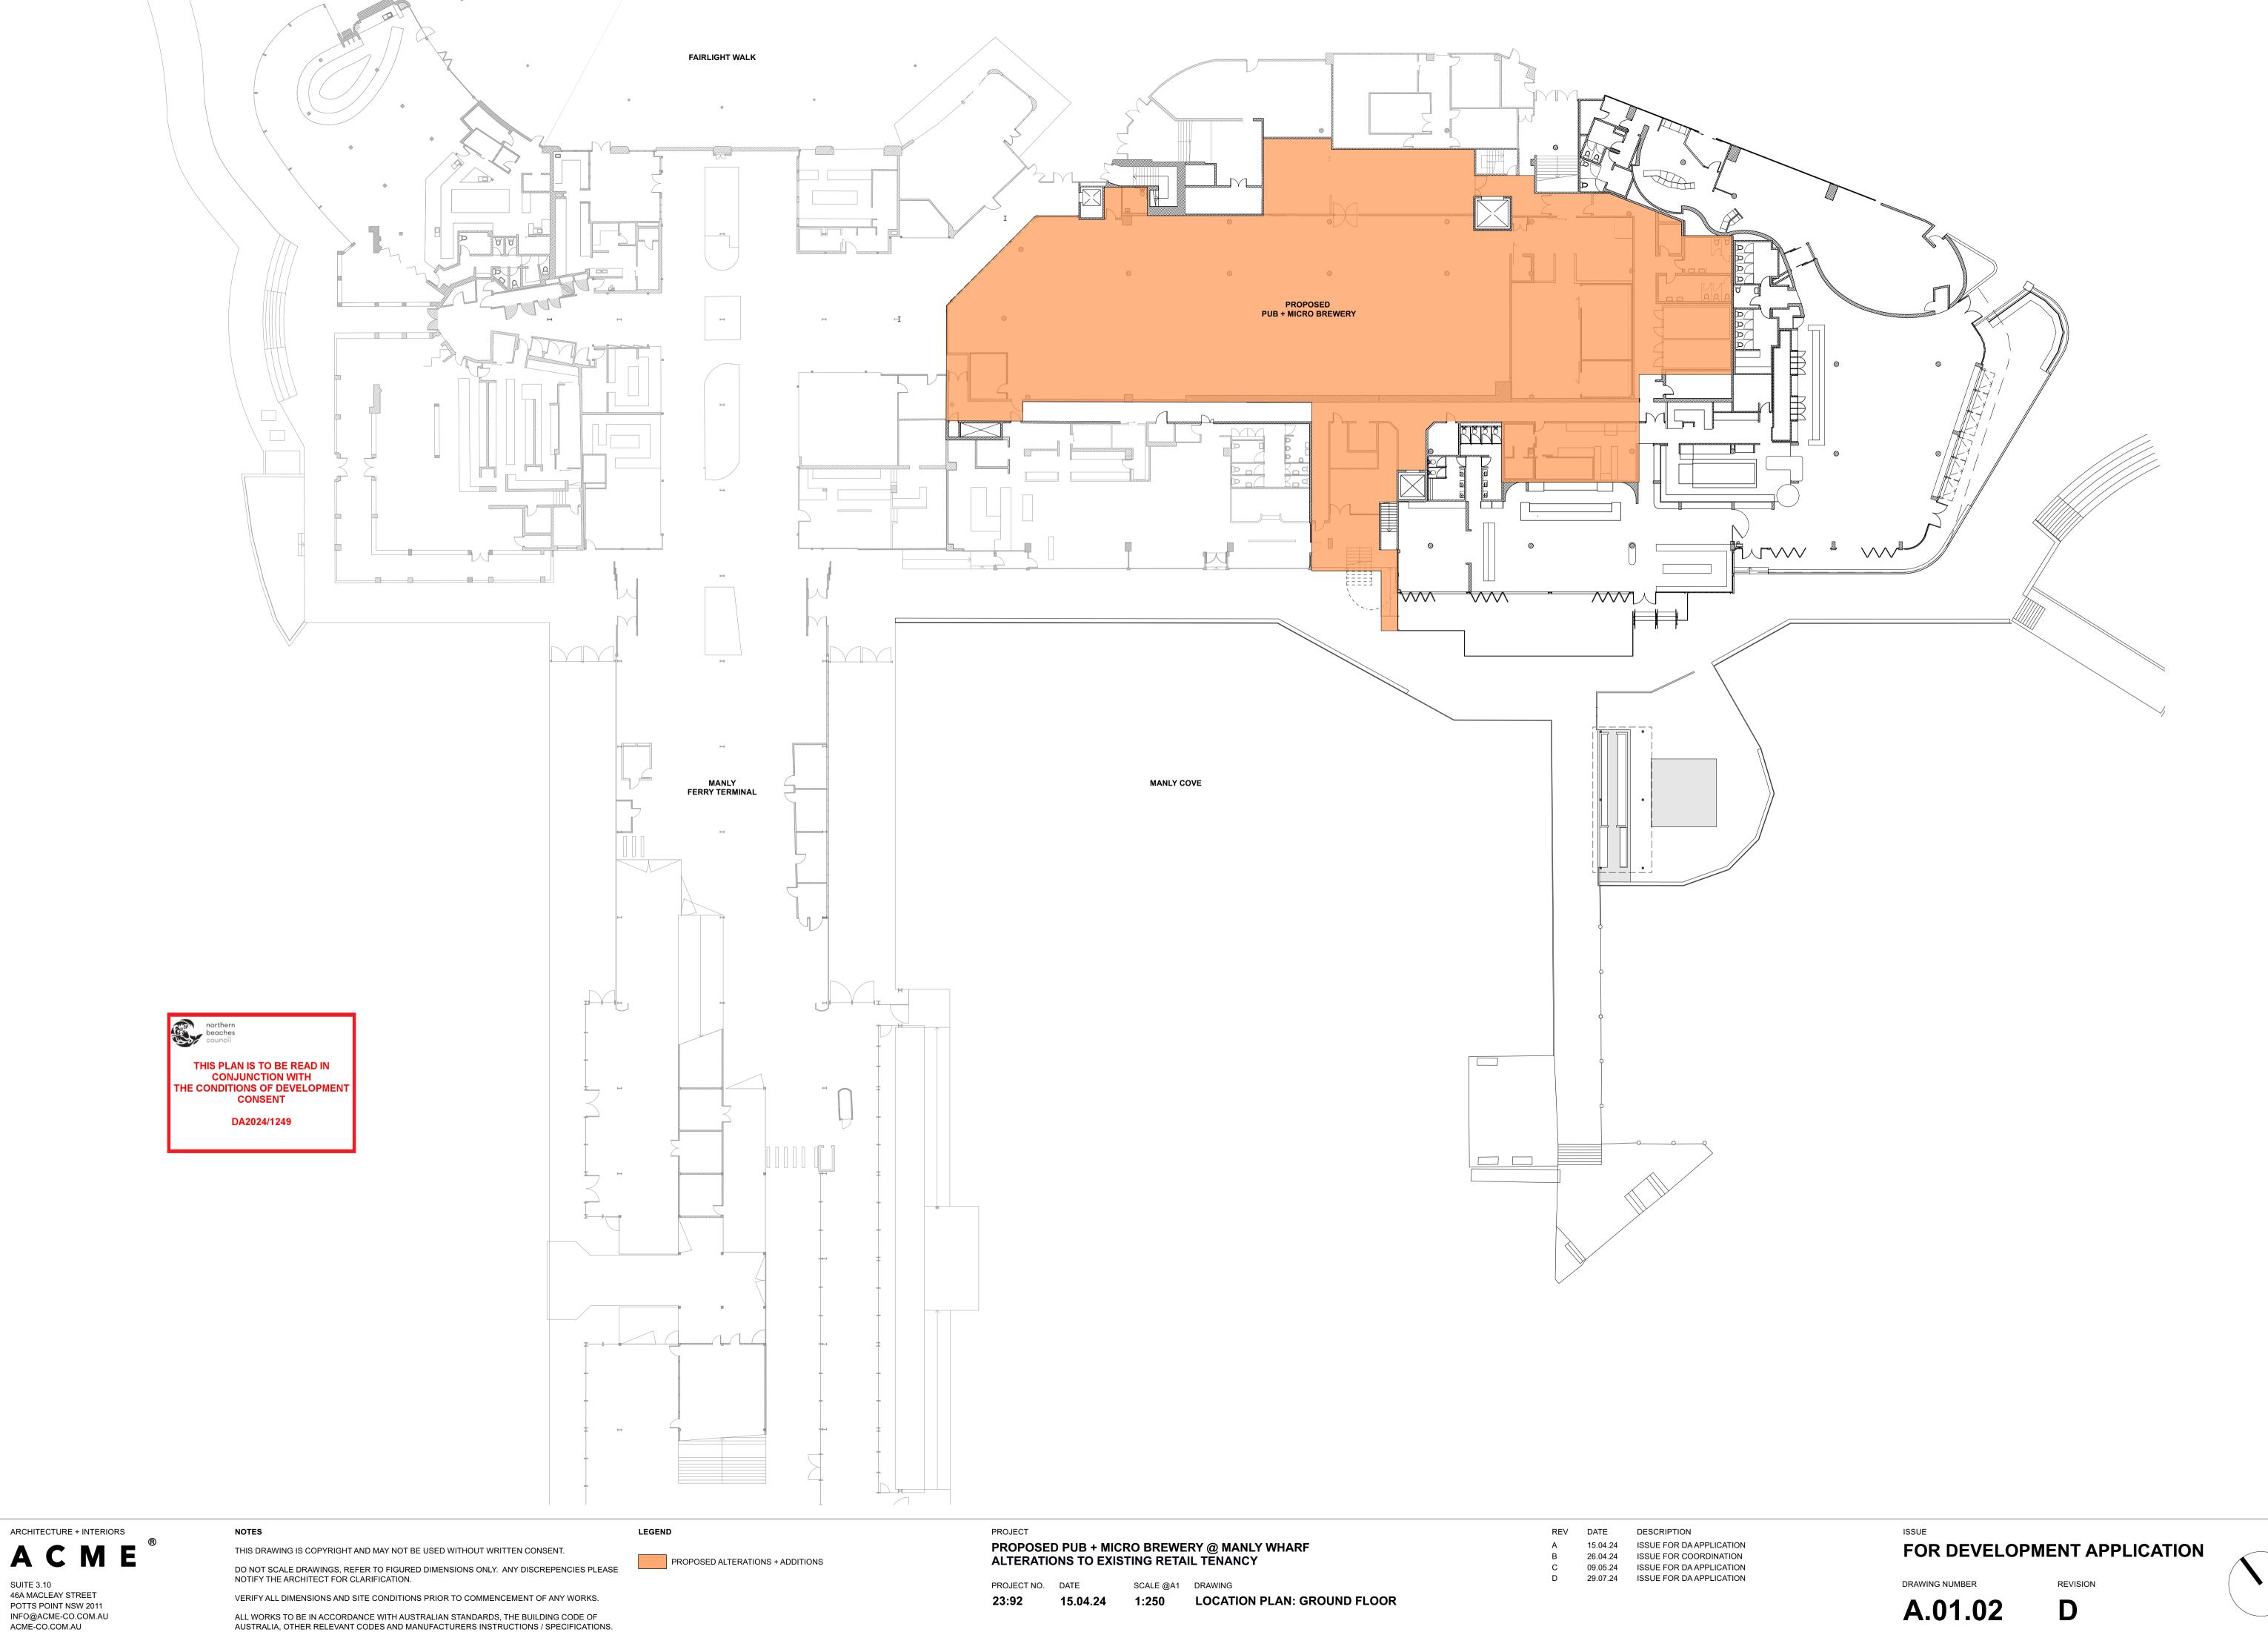

46A MACLEAY STREET

VERIFY ALL DIMENSIONS AND SITE CONDITIONS PRIOR TO COMMENCEMENT OF ANY WORKS. ALL WORKS TO BE IN ACCORDANCE WITH AUSTRALIAN STANDARDS, THE BUILDING CODE OF AUSTRALIA, OTHER RELEVANT CODES AND MANUFACTURERS INSTRUCTIONS / SPECIFICATIONS. 15.04.24 1:250 LOCATION PLAN: GROUND FLOOR