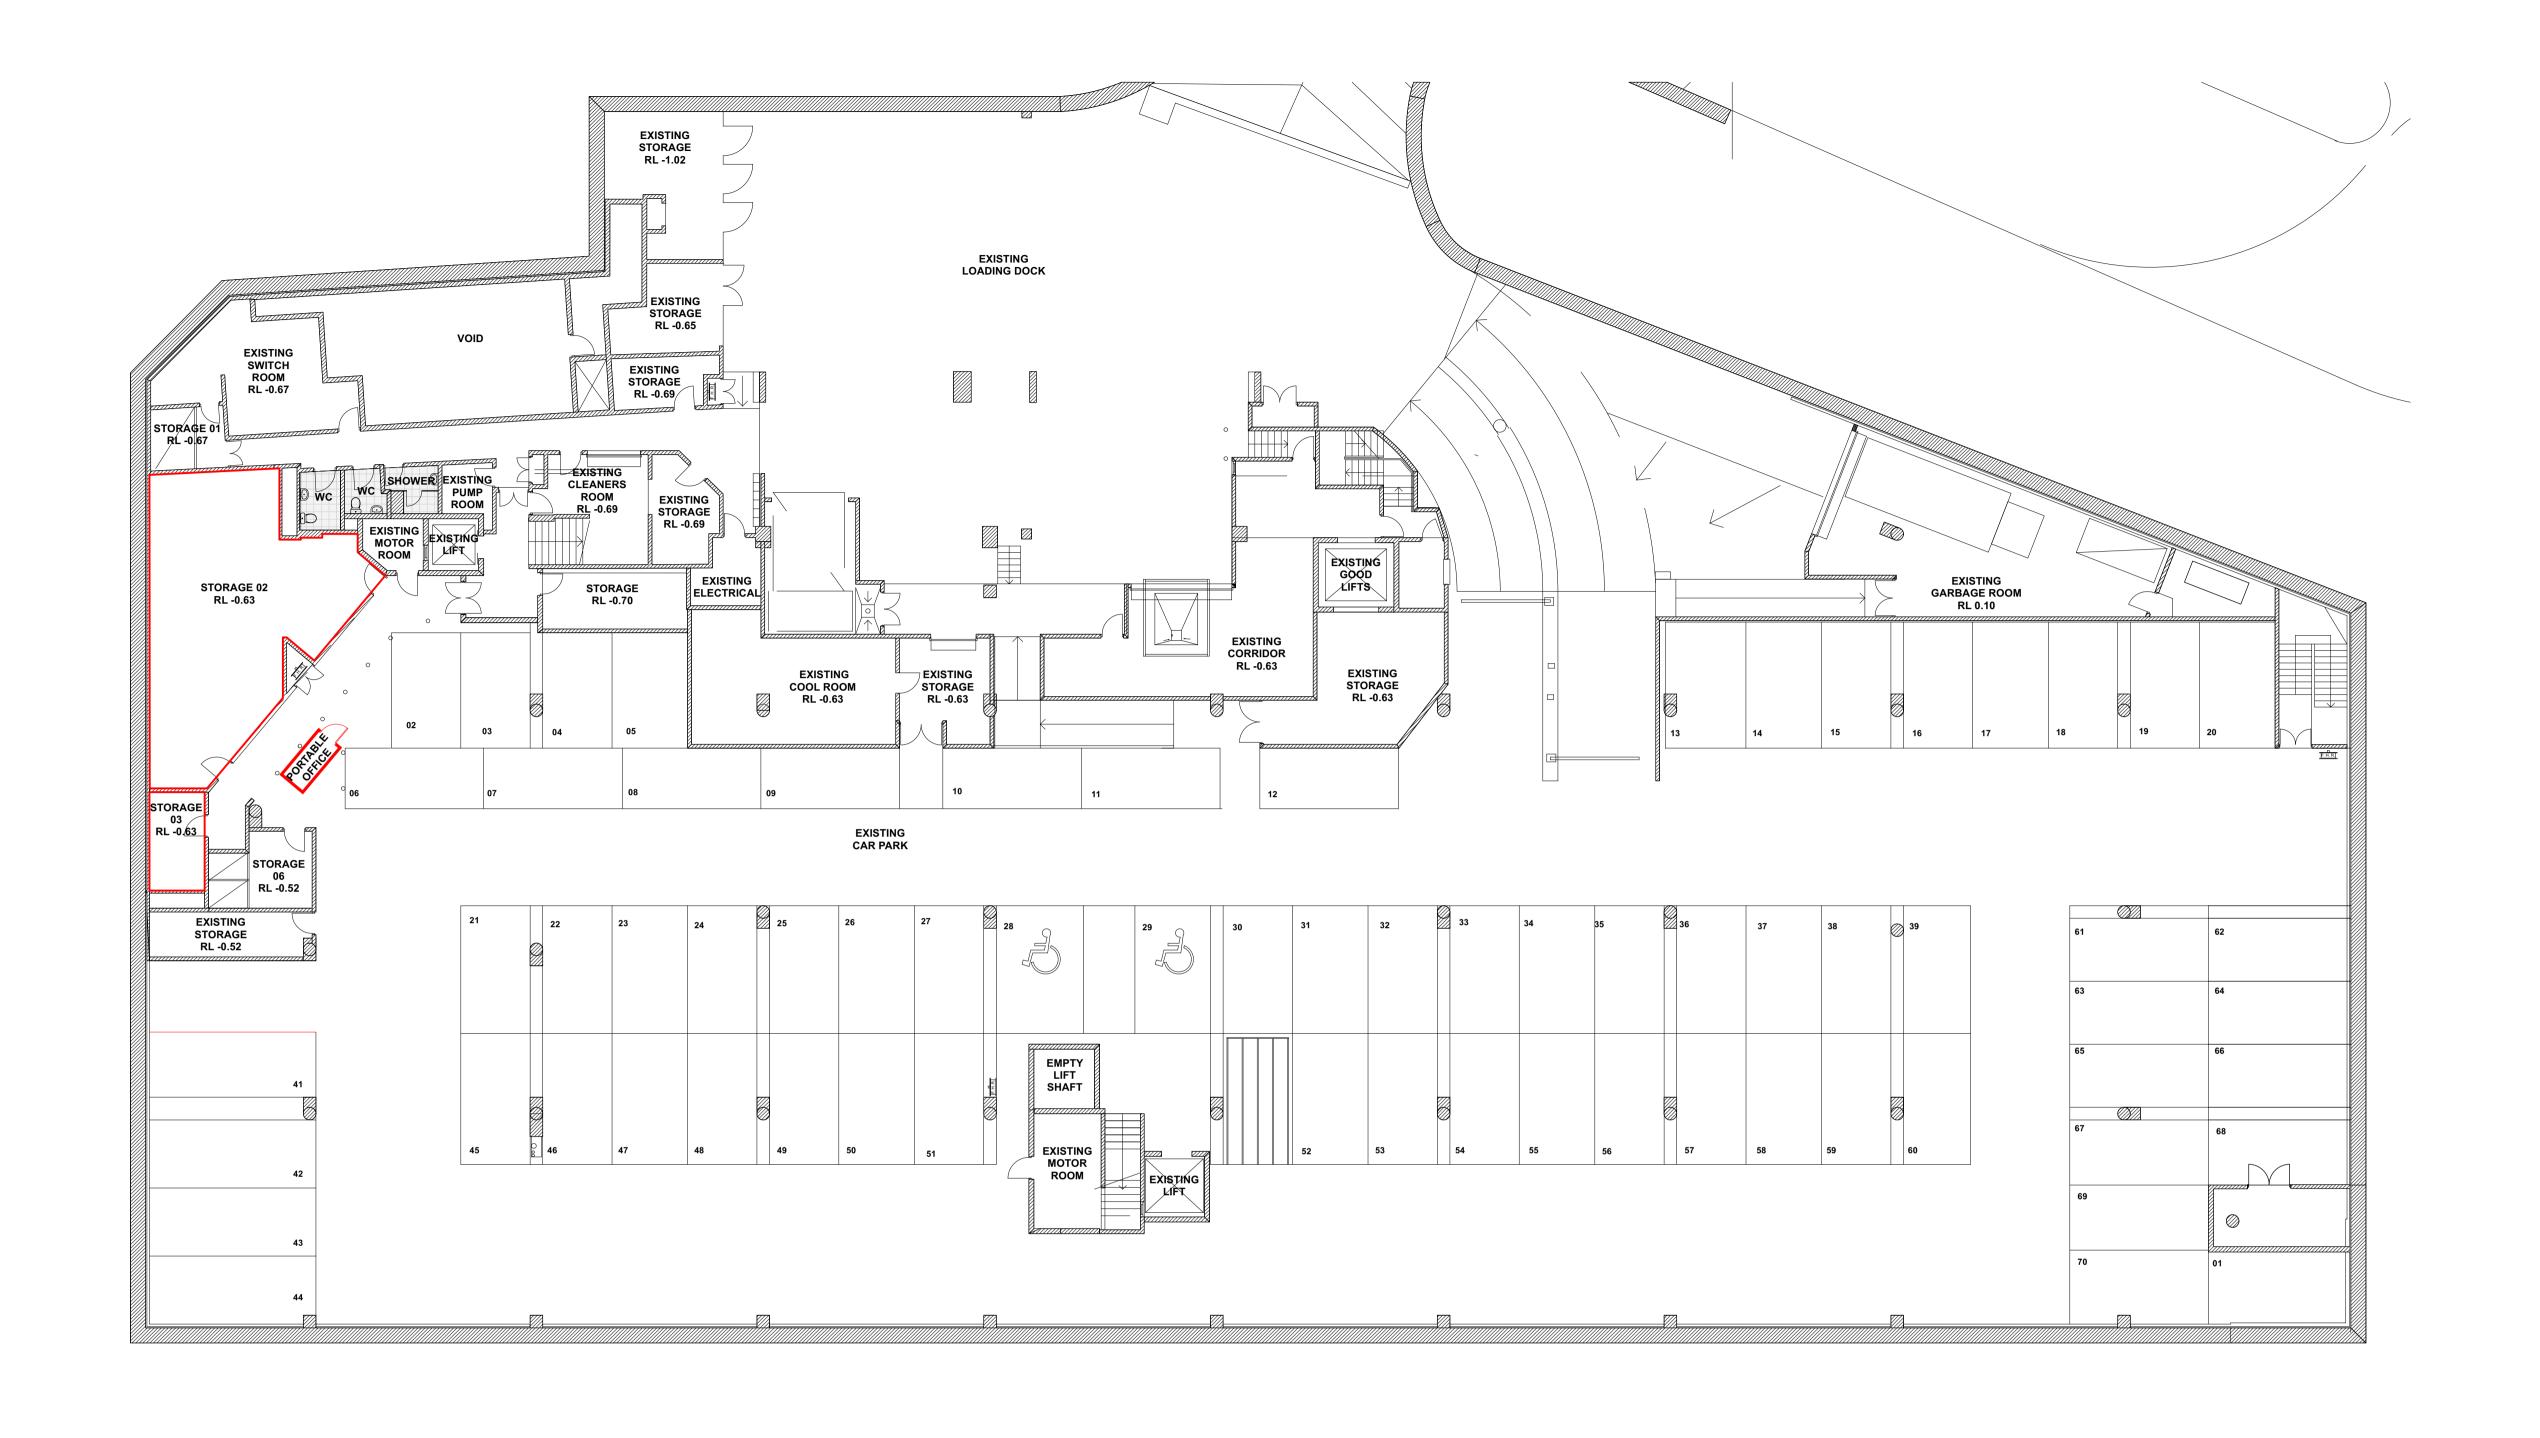

23:92

15.04.24 1:150 PROPOSED PLAN: BASEMENT

POTTS POINT NSW 2011 INFO@ACME-CO.COM.AU ACME-CO.COM.AU

PROPOSED PUB + MICRO BREWERY @ MANLY WHARF ALTERATIONS TO EXISTING RETAIL TENANCY

PROJECT NO. DATE 15.04.24 1:150 PROPOSED PLAN: FIRST FLOOR