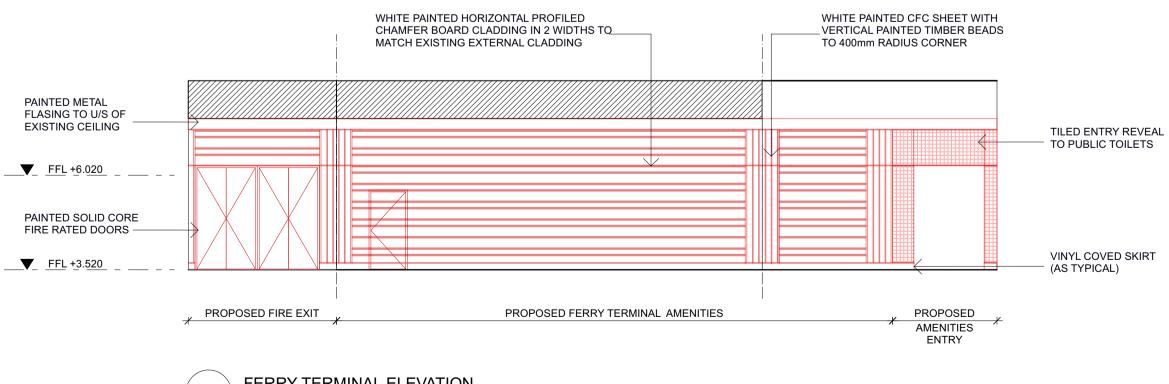

THIS PLAN IS TO BE READ IN CONJUNCTION WITH THE CONDITIONS OF DEVELOPMENT CONSENT

DA2024/1249

3 FERRY TERMINAL ELEVATION 1:100

ACME

46A MACLEAY STREET

POTTS POINT NSW 2011 INFO@ACME-CO.COM.AU ACME-CO.COM.AU THIS DRAWING IS COPYRIGHT AND MAY NOT BE USED WITHOUT WRITTEN CONSENT.

B 11.07.24 ISSUE FOR DA APPLICATION

C 29.07.24 ISSUE FOR DA APPLICATION

FOR DEVELOPMENT APPLICATION

A.05.02

REVISION

NEW PUBLIC TOILETS WALL - FERRY TERMINAL SIDE WHITE PAINTED CFC SHEET WITH VERTICAL PAINTED TIMBER BEADS TO 400mm RADIUS CORNER

46A MACLEAY STREET

POTTS POINT NSW 2011 INFO@ACME-CO.COM.AU ACME-CO.COM.AU

NEW STAIR AT PUB + MICRO BREWERY ENTRY
CONCRETE STAIR RENDERED AND PAINTED WHITE AND
FRAMLESS GLASS BALUSTRADE TO MATCH EXISTING

NEW PUBLIC TOILETS WALL - FERRY TERMINAL SIDE
WHITE PAINTED HORIZONTAL PROFILED CHAMFER BOARD CLADDING
IN 2 WIDTHS TO MATCH EXISTING EXTERNAL CLADDING NEW PUBLIC TOILETS WALL - FERRY TERMINAL SIDE TILED ENTRY REVEAL TO PUBLIC TOILETS

REV DATE DESCRIPTION 11.07.24 ISSUE FOR DA APPLICATION B 29.07.24 ISSUE FOR DA APPLICATION

NEW PUBLIC TOILETS WALL - FERRY TERMINAL SIDE PAINTED METAL FLASING TO U/S OF EXISTING CEILING

FOR DEVELOPMENT APPLICATION