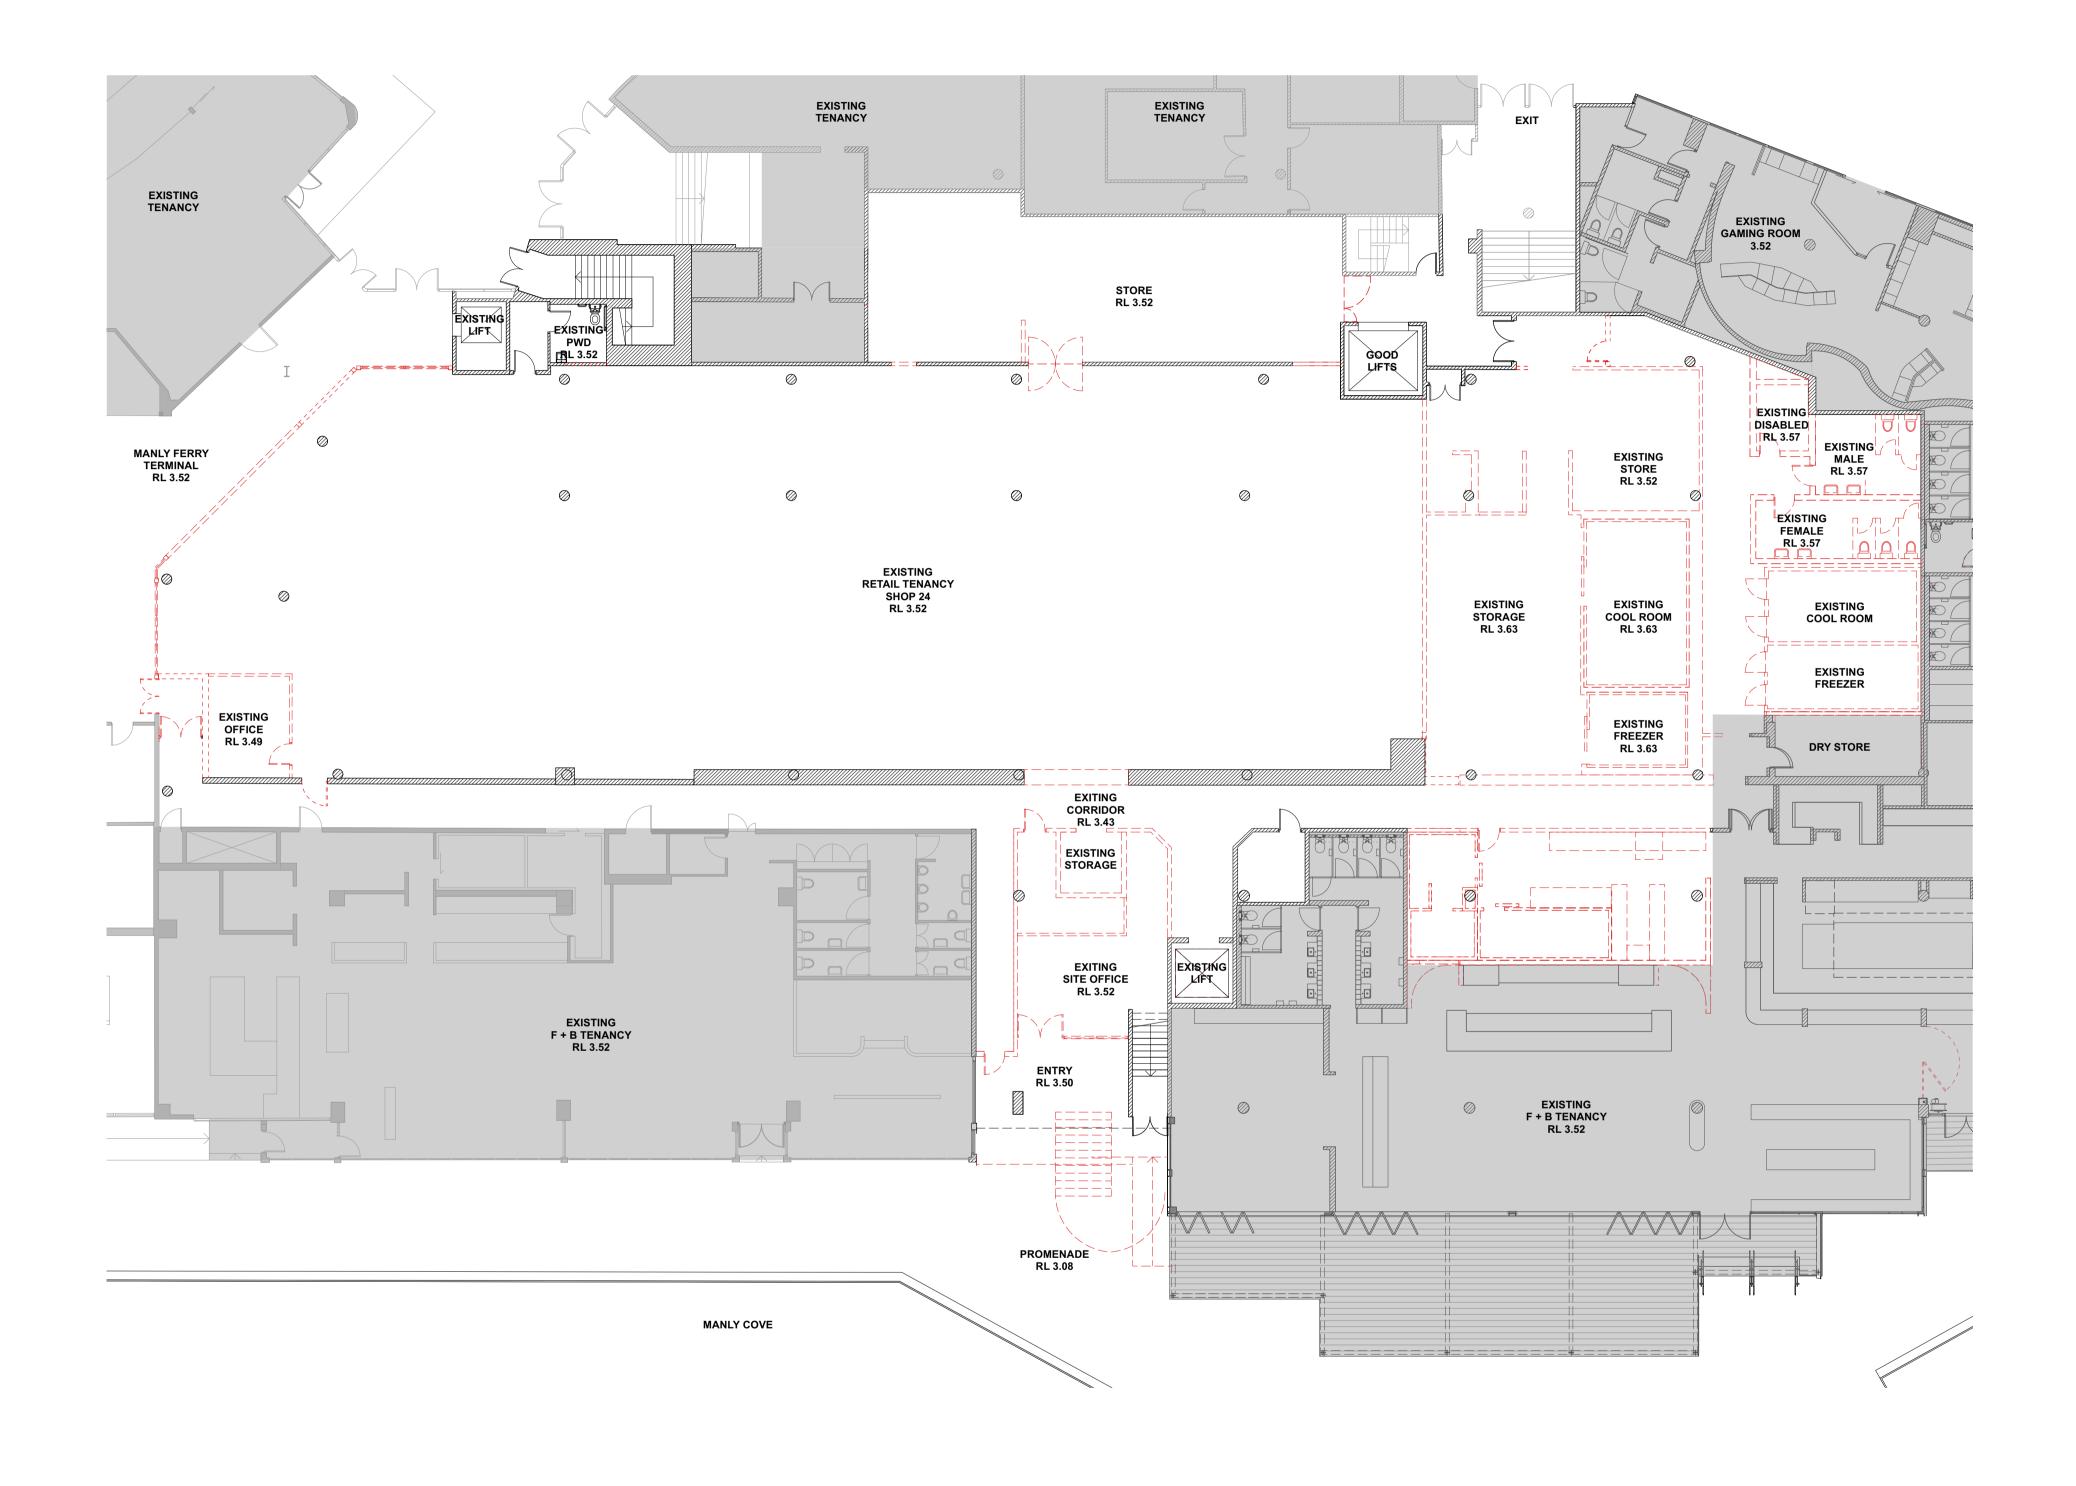

46A MACLEAY STREET

VERIFY ALL DIMENSIONS AND SITE CONDITIONS PRIOR TO COMMENCEMENT OF ANY WORKS. ALL WORKS TO BE IN ACCORDANCE WITH AUSTRALIAN STANDARDS, THE BUILDING CODE OF AUSTRALIA, OTHER RELEVANT CODES AND MANUFACTURERS INSTRUCTIONS / SPECIFICATIONS. 15.04.24 1:250 LOCATION PLAN: GROUND FLOOR

A.01.02







SUITE 3.10
46A MACLEAY STREET
POTTS POINT NSW 2011
INFO@ACME-CO.COM.AU
ACME-CO.COM.AU





POTTS POINT NSW 2011

ACME-CO.COM.AU

INFO@ACME-CO.COM.AU

ALL WORKS TO BE IN ACCORDANCE WITH AUSTRALIAN STANDARDS, THE BUILDING CODE OF

AUSTRALIA, OTHER RELEVANT CODES AND MANUFACTURERS INSTRUCTIONS / SPECIFICATIONS.

LEGEND

REVISION







46A MACLEAY STREET

POTTS POINT NSW 2011 INFO@ACME-CO.COM.AU ACME-CO.COM.AU





POTTS POINT NSW 2011 INFO@ACME-CO.COM.AU ACME-CO.COM.AU











POTTS POINT NSW 2011

INFO@ACME-CO.COM.AU ACME-CO.COM.AU







POTTS POINT NSW 2011

INFO@ACME-CO.COM.AU ACME-CO.COM.AU

LEGEND







POTTS POINT NSW 2011 INFO@ACME-CO.COM.AU ACME-CO.COM.AU LEGEND

EXISTING WALLS

PROPOSED FITOUT

23:92

15.04.24 1:150 PROPOSED PLAN: BASEMENT





POTTS POINT NSW 2011 INFO@ACME-CO.COM.AU ACME-CO.COM.AU

PROPOSED PUB + MICRO BREWERY @ MANLY WHARF ALTERATIONS TO EXIST