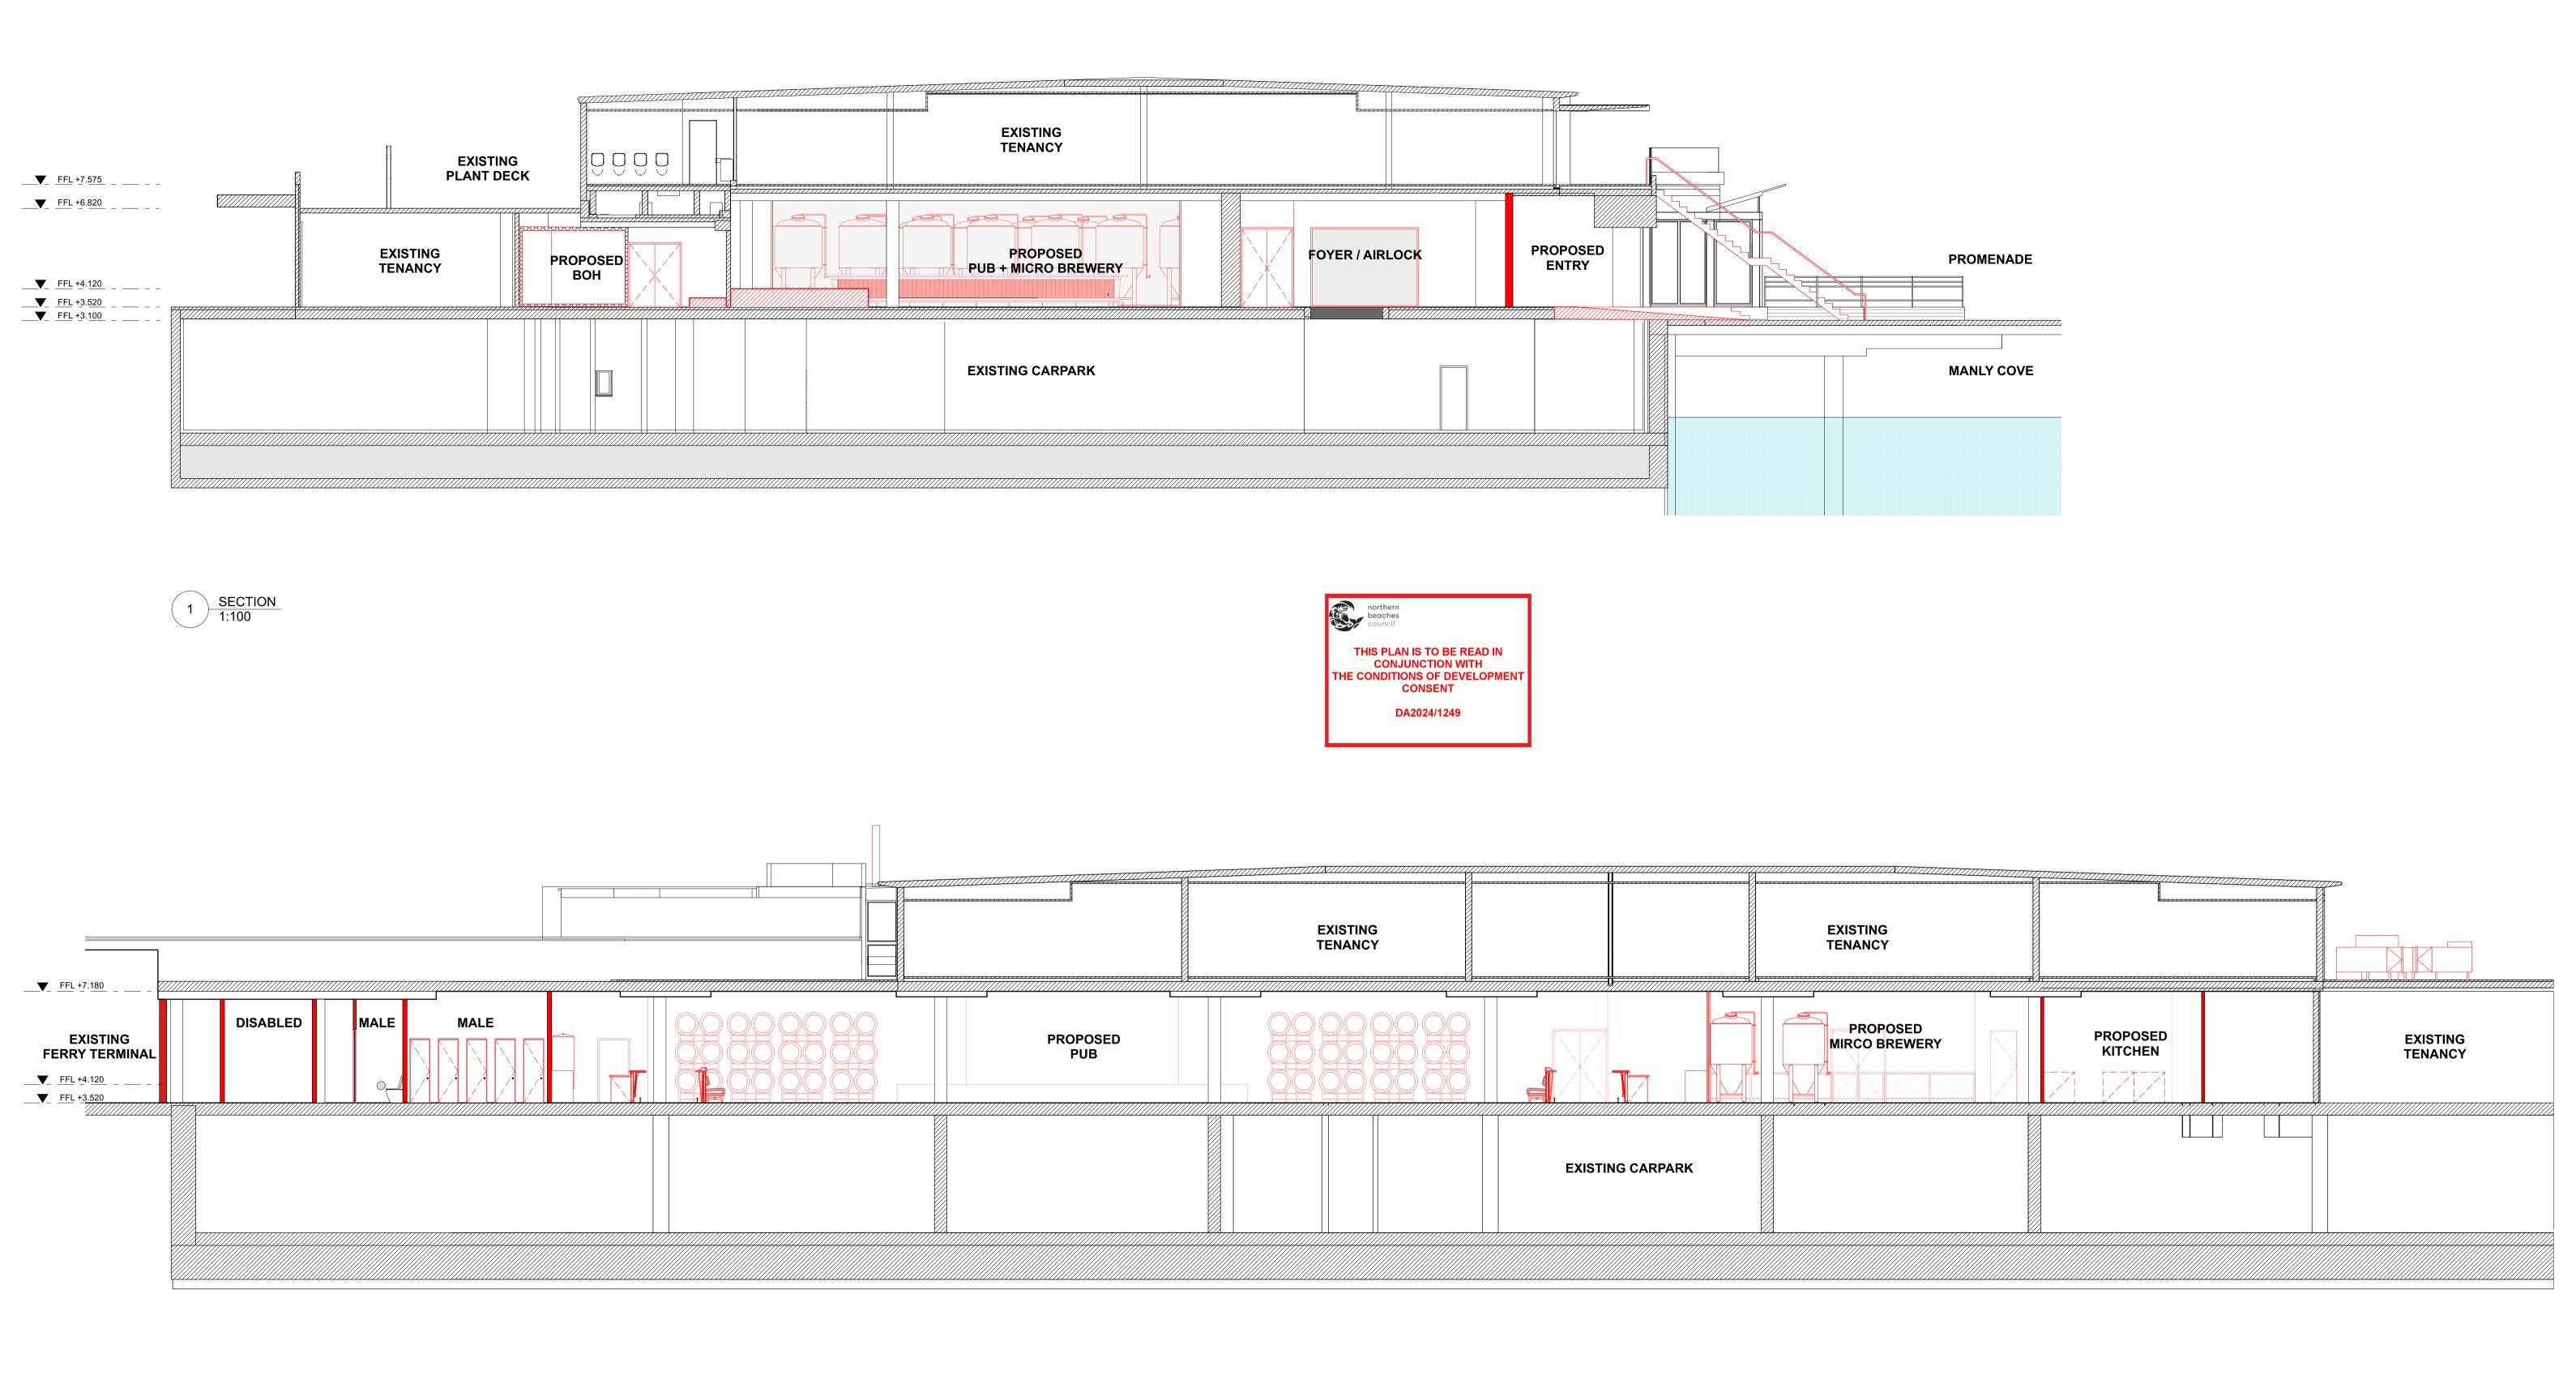

23:92

15.04.24 1:150 PROPOSED PLAN: BASEMENT

POTTS POINT NSW 2011 INFO@ACME-CO.COM.AU ACME-CO.COM.AU

PROPOSED PUB + MICRO BREWERY @ MANLY WHARF ALTERATIONS TO EXISTING RETAIL TENANCY

PROJECT NO. DATE 15.04.24 1:150 PROPOSED PLAN: FIRST FLOOR

EXISTING
PROPOSED FITOUT

PROPOSED PUB + MICRO BREWERY @ MANLY WHARF ALTERATIONS TO EXISTING RETAIL TENANCY

PROJECT NO. DATE SCALE @A1 DRAWING

15.04.24 1:100 PROPOSED SECTIONS

REV DATE DESCRIPTION

A 09.05.24 ISSUE FOR DA APPLICATION