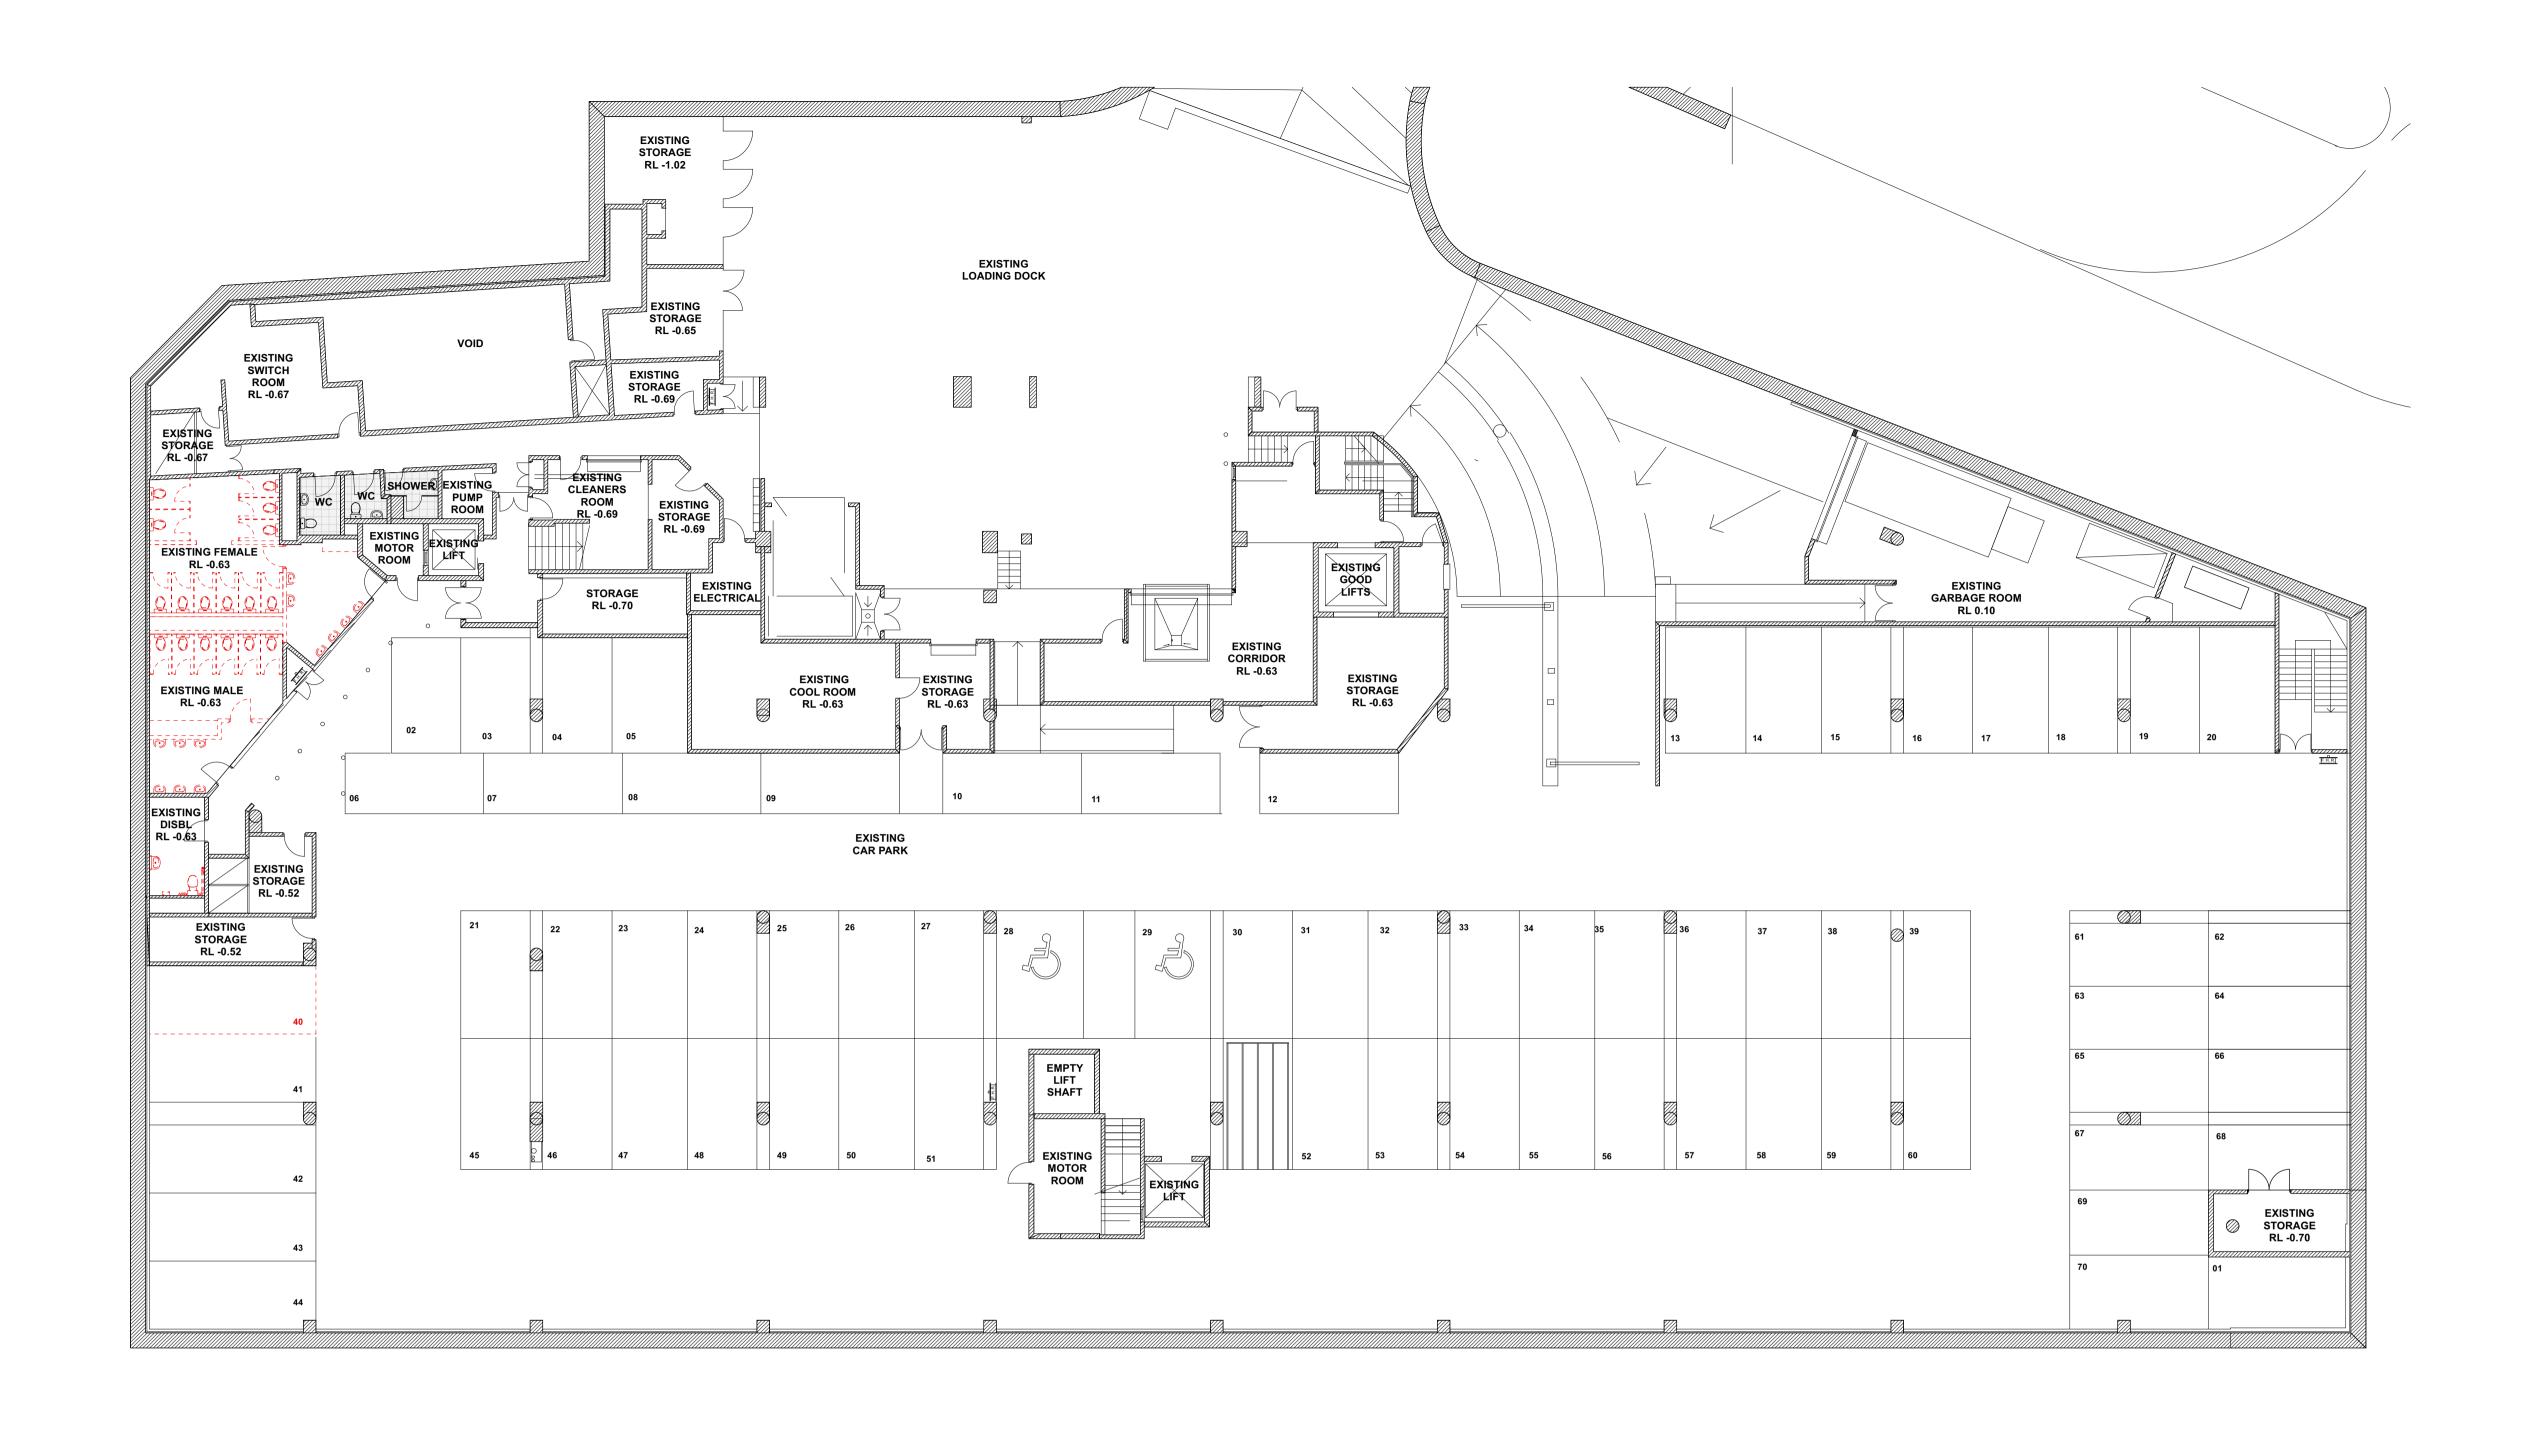

23:92

15.04.24 1:150 PROPOSED PLAN: BASEMENT

POTTS POINT NSW 2011 INFO@ACME-CO.COM.AU ACME-CO.COM.AU

PROPOSED PUB + MICRO BREWERY @ MANLY WHARF ALTERATIONS TO EXISTING RETAIL TENANCY

PROJECT NO. DATE 15.04.24 1:150 PROPOSED PLAN: FIRST FLOOR