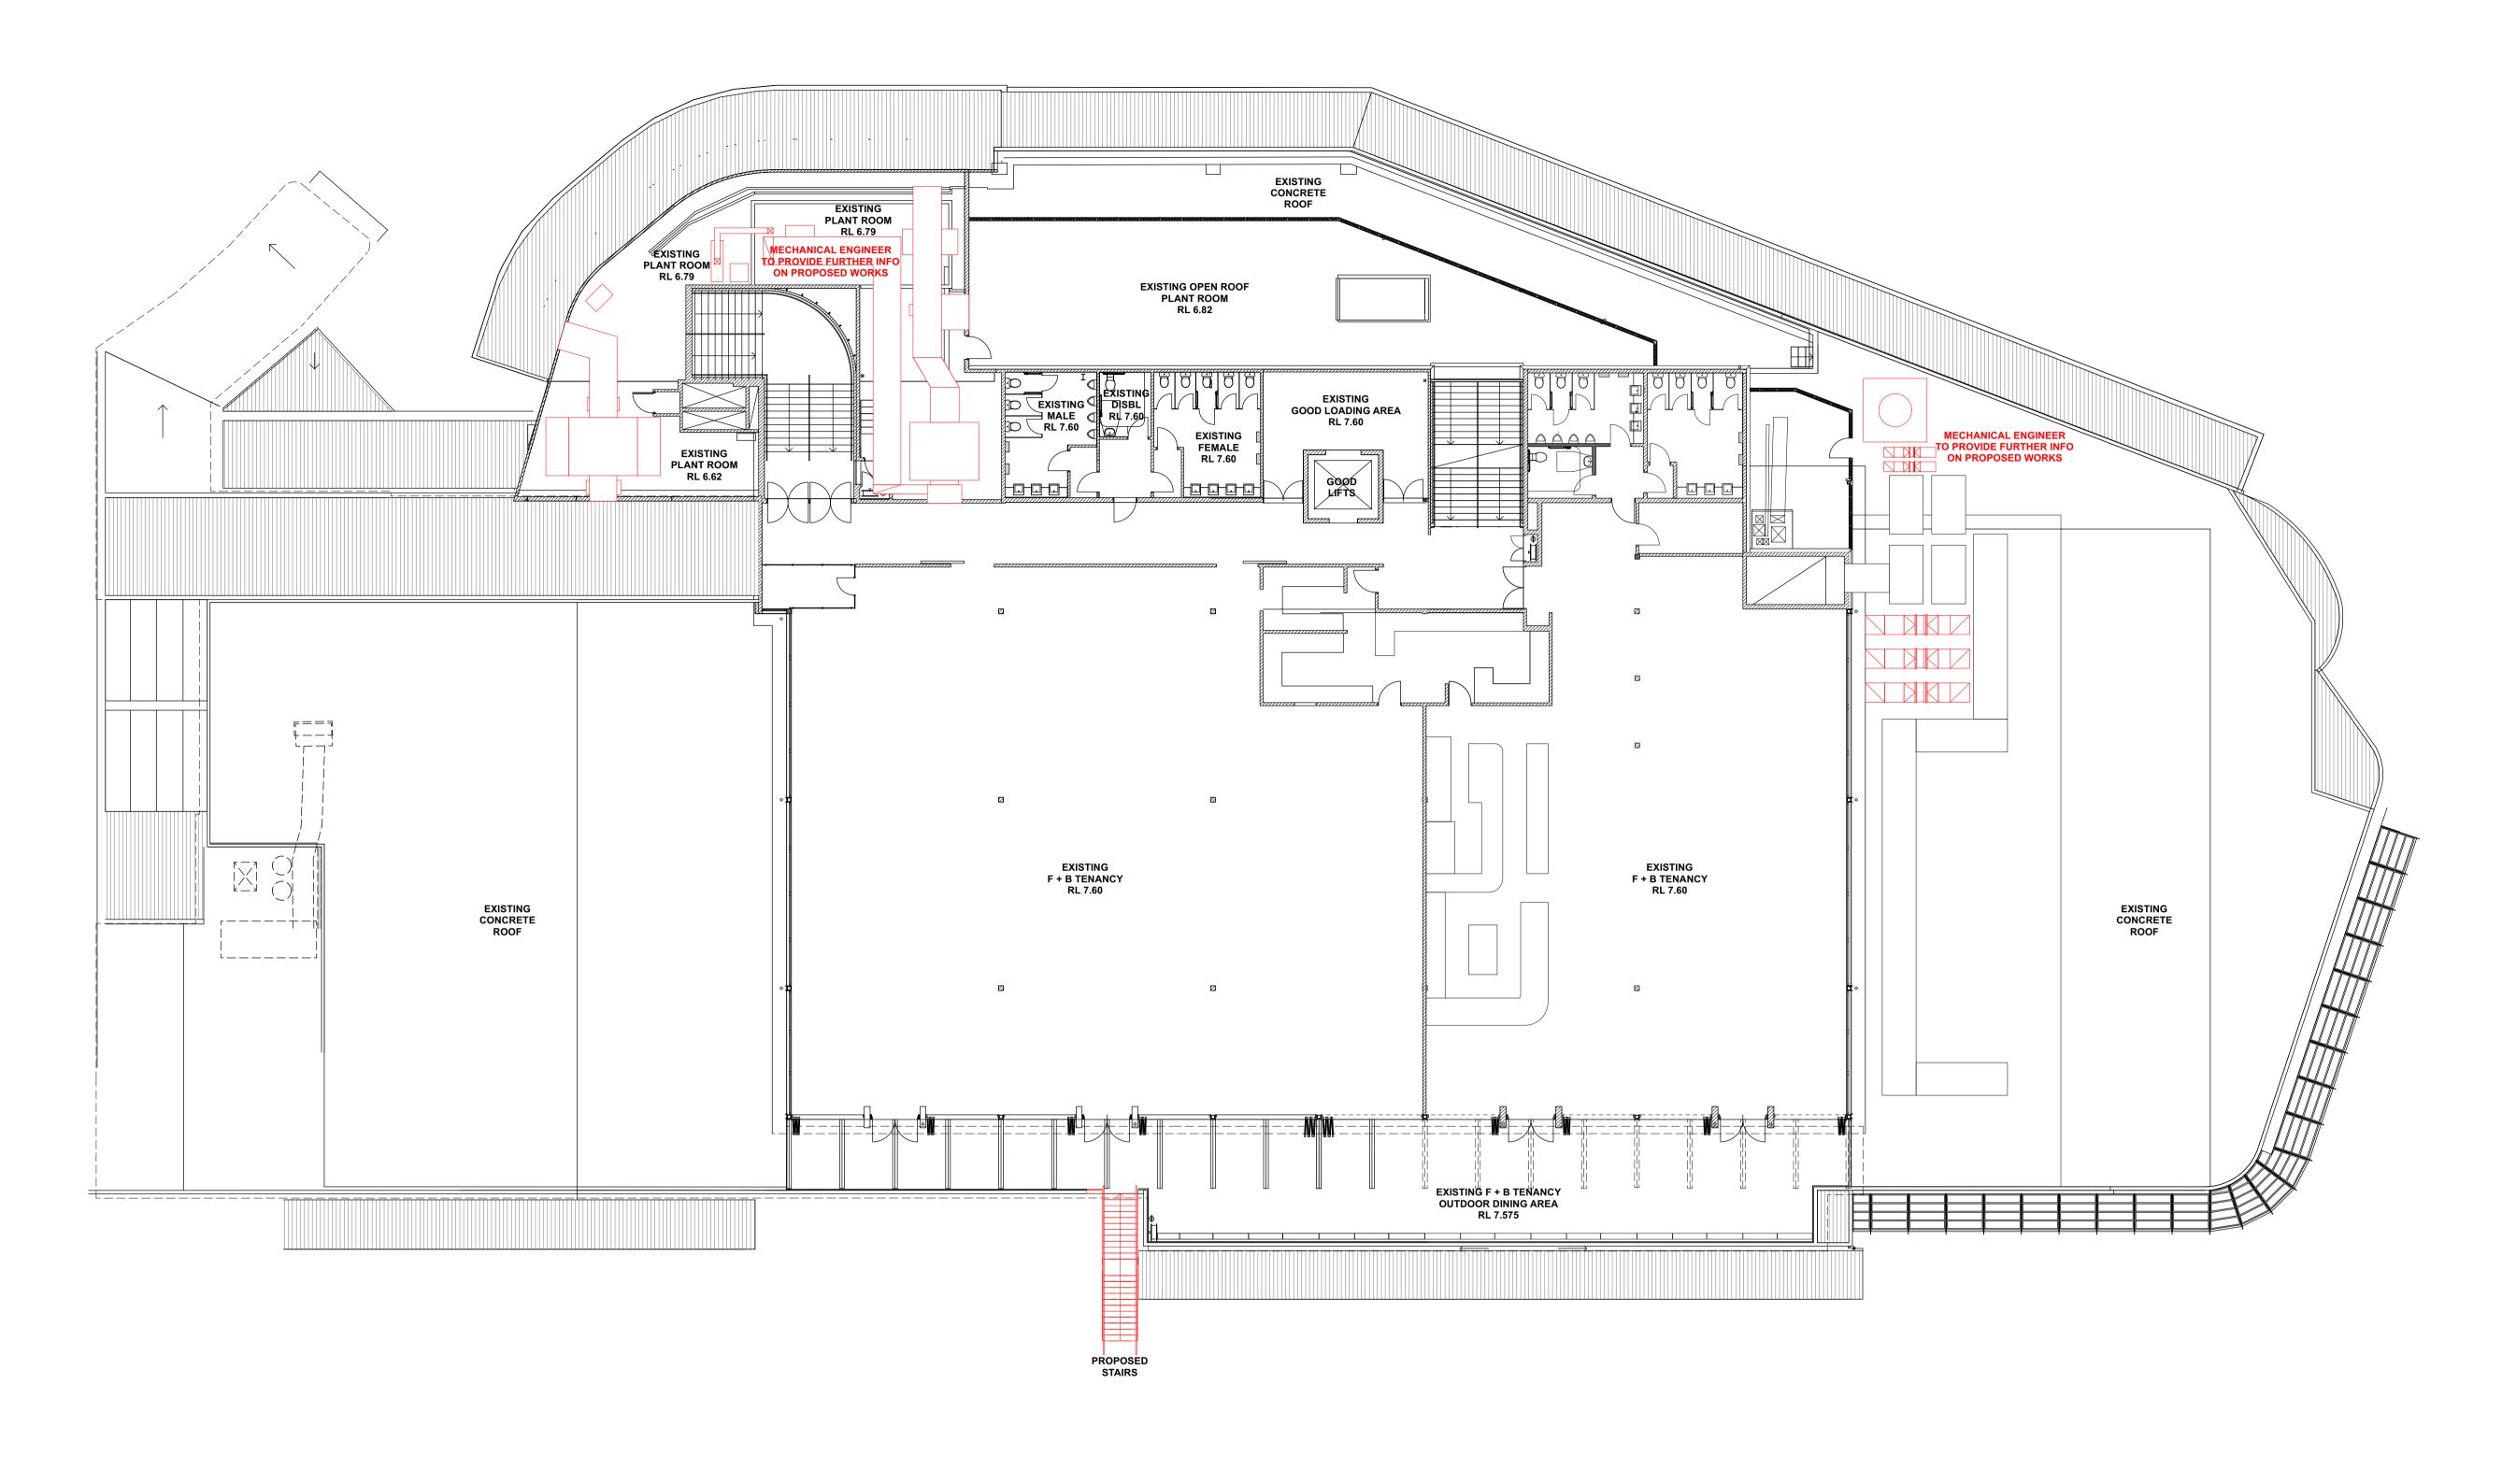

23:92

15.04.24 1:150 PROPOSED PLAN: BASEMENT

POTTS POINT NSW 2011 INFO@ACME-CO.COM.AU ACME-CO.COM.AU

PROPOSED PUB + MICRO BREWERY @ MANLY WHARF ALTERATIONS TO EXISTING RETAIL TENANCY

PROJECT NO. DATE 15.04.24 1:150 PROPOSED PLAN: FIRST FLOOR