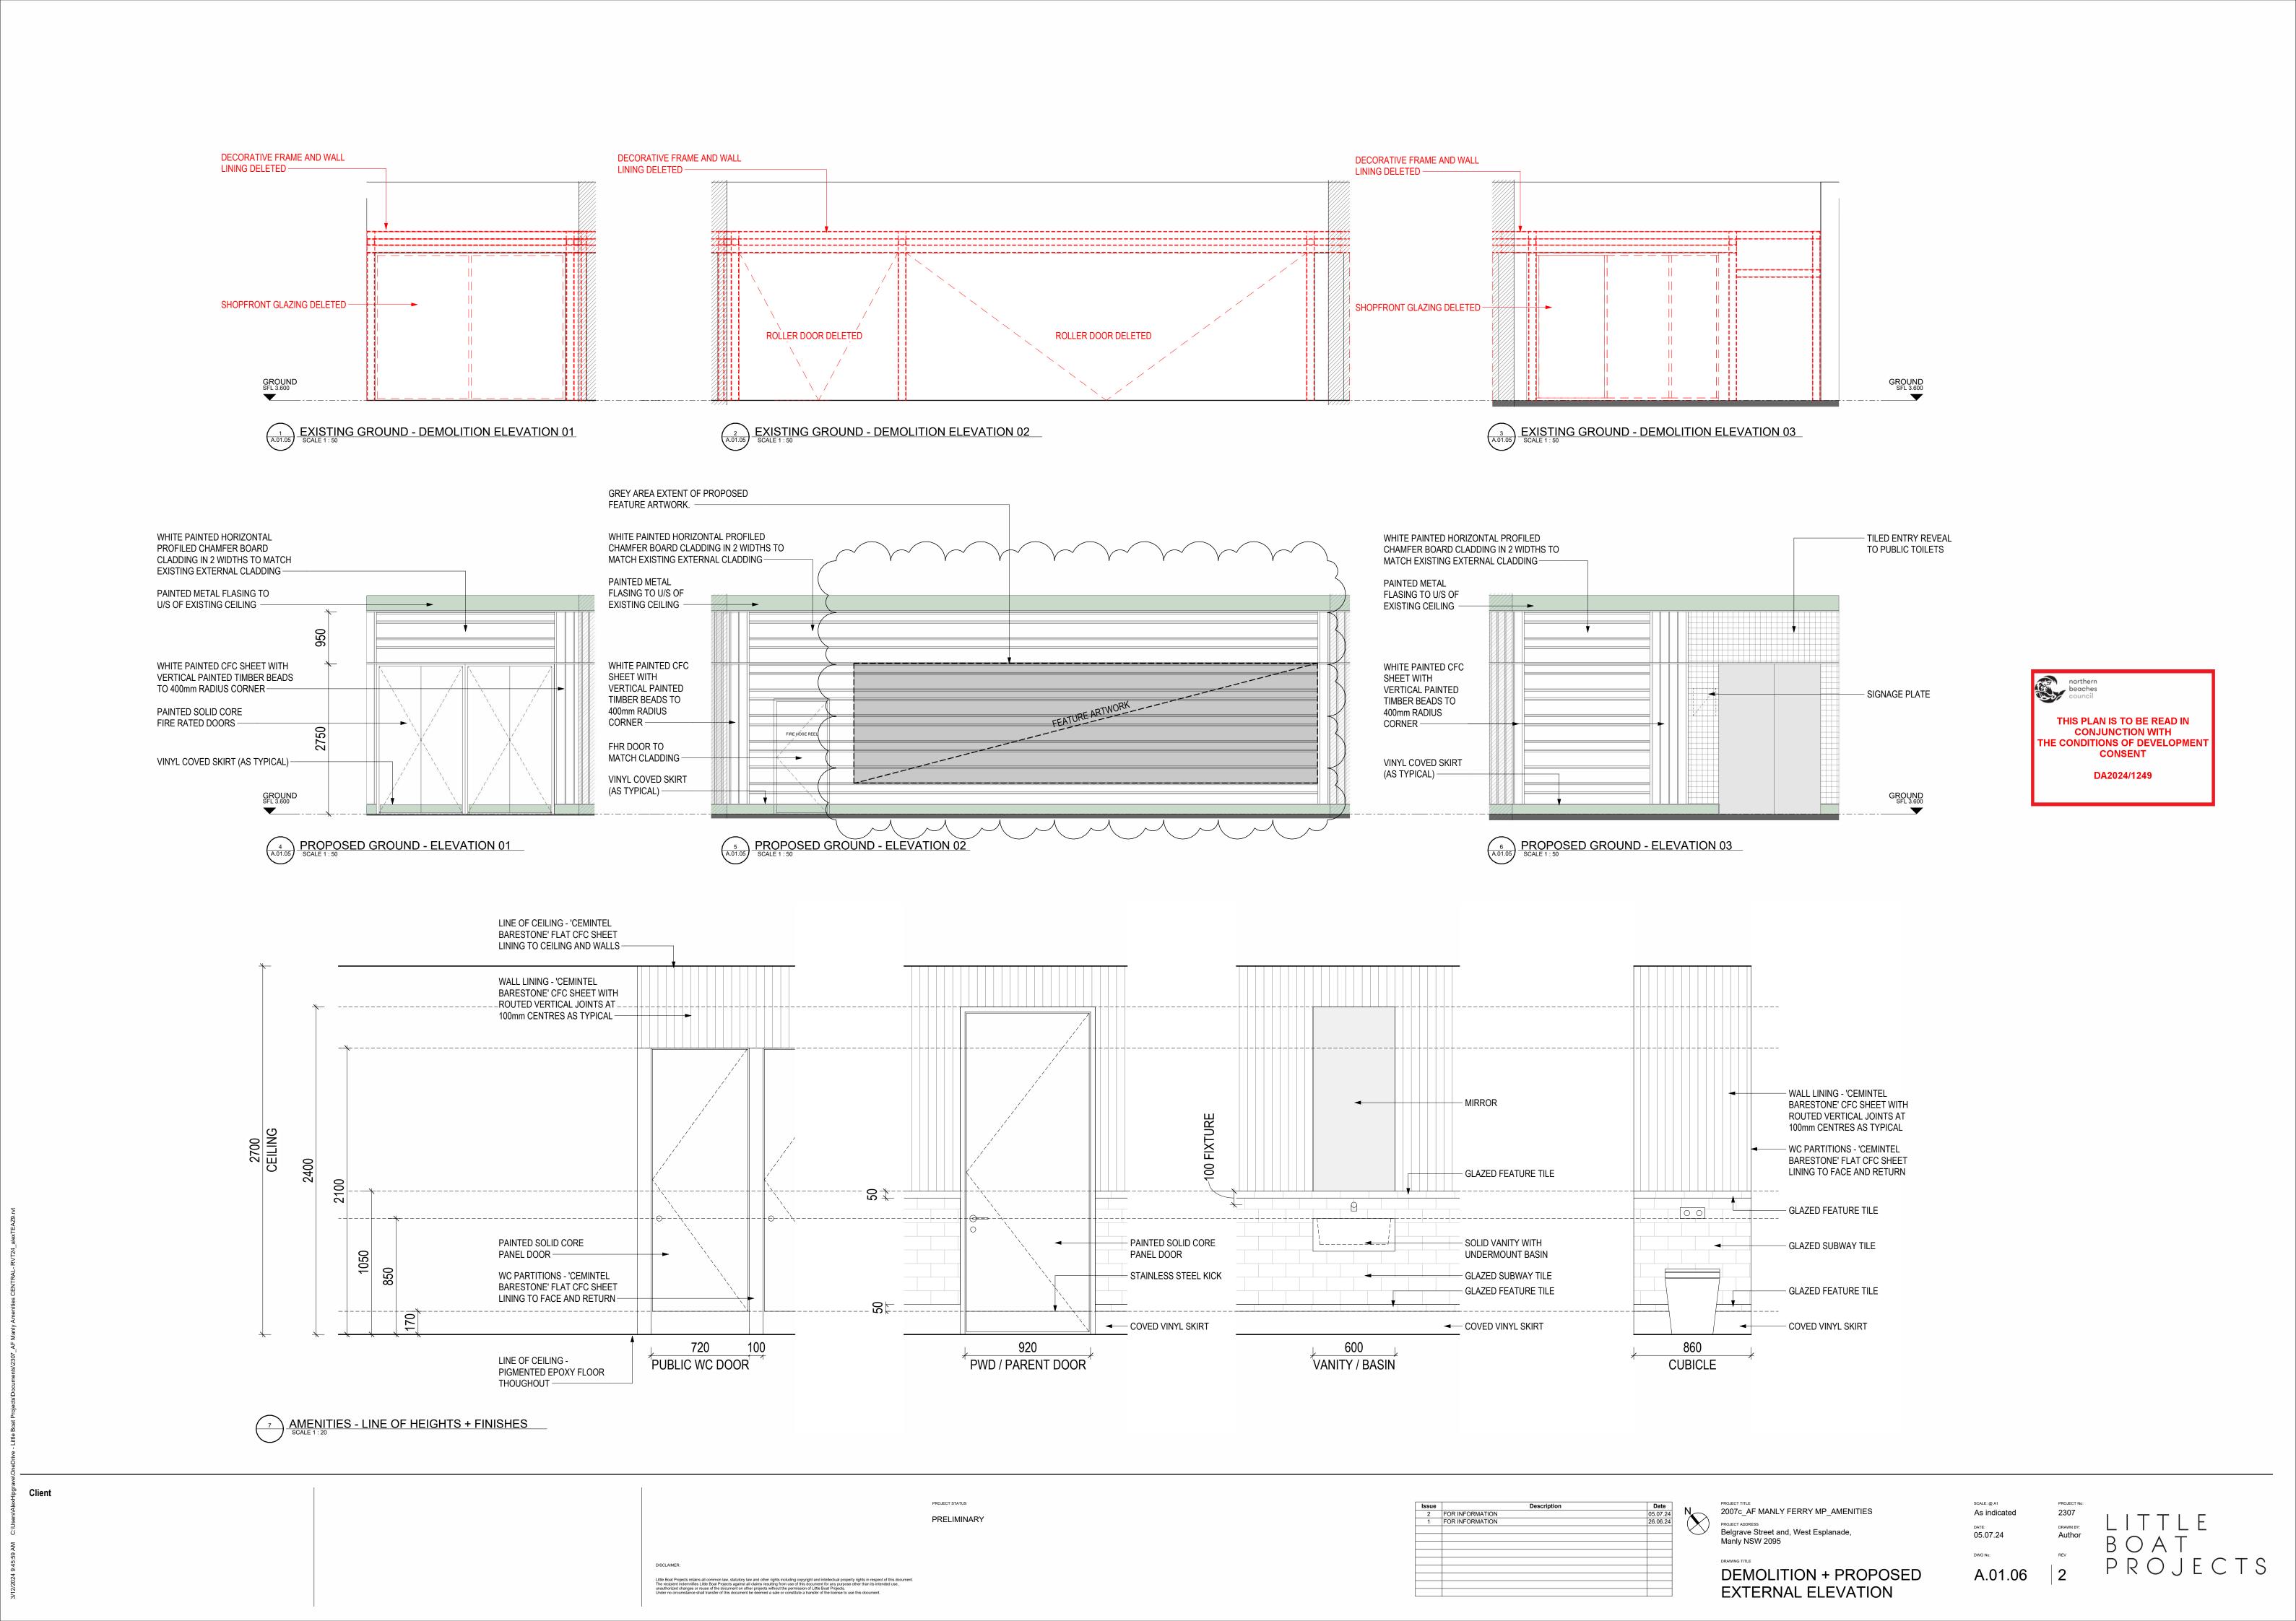

THIS PLAN IS TO BE READ IN CONJUNCTION WITH THE CONDITIONS OF DEVELOPMENT CONSENT

DA2024/1249

3 FERRY TERMINAL ELEVATION 1:100

ACME

46A MACLEAY STREET

POTTS POINT NSW 2011 INFO@ACME-CO.COM.AU ACME-CO.COM.AU THIS DRAWING IS COPYRIGHT AND MAY NOT BE USED WITHOUT WRITTEN CONSENT.

B 11.07.24 ISSUE FOR DA APPLICATION

C 29.07.24 ISSUE FOR DA APPLICATION

FOR DEVELOPMENT APPLICATION

A.05.02

REVISION

NEW PUBLIC TOILETS WALL - FERRY TERMINAL SIDE WHITE PAINTED CFC SHEET WITH VERTICAL PAINTED TIMBER BEADS TO 400mm RADIUS CORNER

46A MACLEAY STREET

POTTS POINT NSW 2011 INFO@ACME-CO.COM.AU ACME-CO.COM.AU

NEW STAIR AT PUB + MICRO BREWERY ENTRY
CONCRETE STAIR RENDERED AND PAINTED WHITE AND
FRAMLESS GLASS BALUSTRADE TO MATCH EXISTING

NEW PUBLIC TOILETS WALL - FERRY TERMINAL SIDE
WHITE PAINTED HORIZONTAL PROFILED CHAMFER BOARD CLADDING
IN 2 WIDTHS TO MATCH EXISTING EXTERNAL CLADDING NEW PUBLIC TOILETS WALL - FERRY TERMINAL SIDE TILED ENTRY REVEAL TO PUBLIC TOILETS

REV DATE DESCRIPTION 11.07.24 ISSUE FOR DA APPLICATION B 29.07.24 ISSUE FOR DA APPLICATION

NEW PUBLIC TOILETS WALL - FERRY TERMINAL SIDE PAINTED METAL FLASING TO U/S OF EXISTING CEILING

FOR DEVELOPMENT APPLICATION