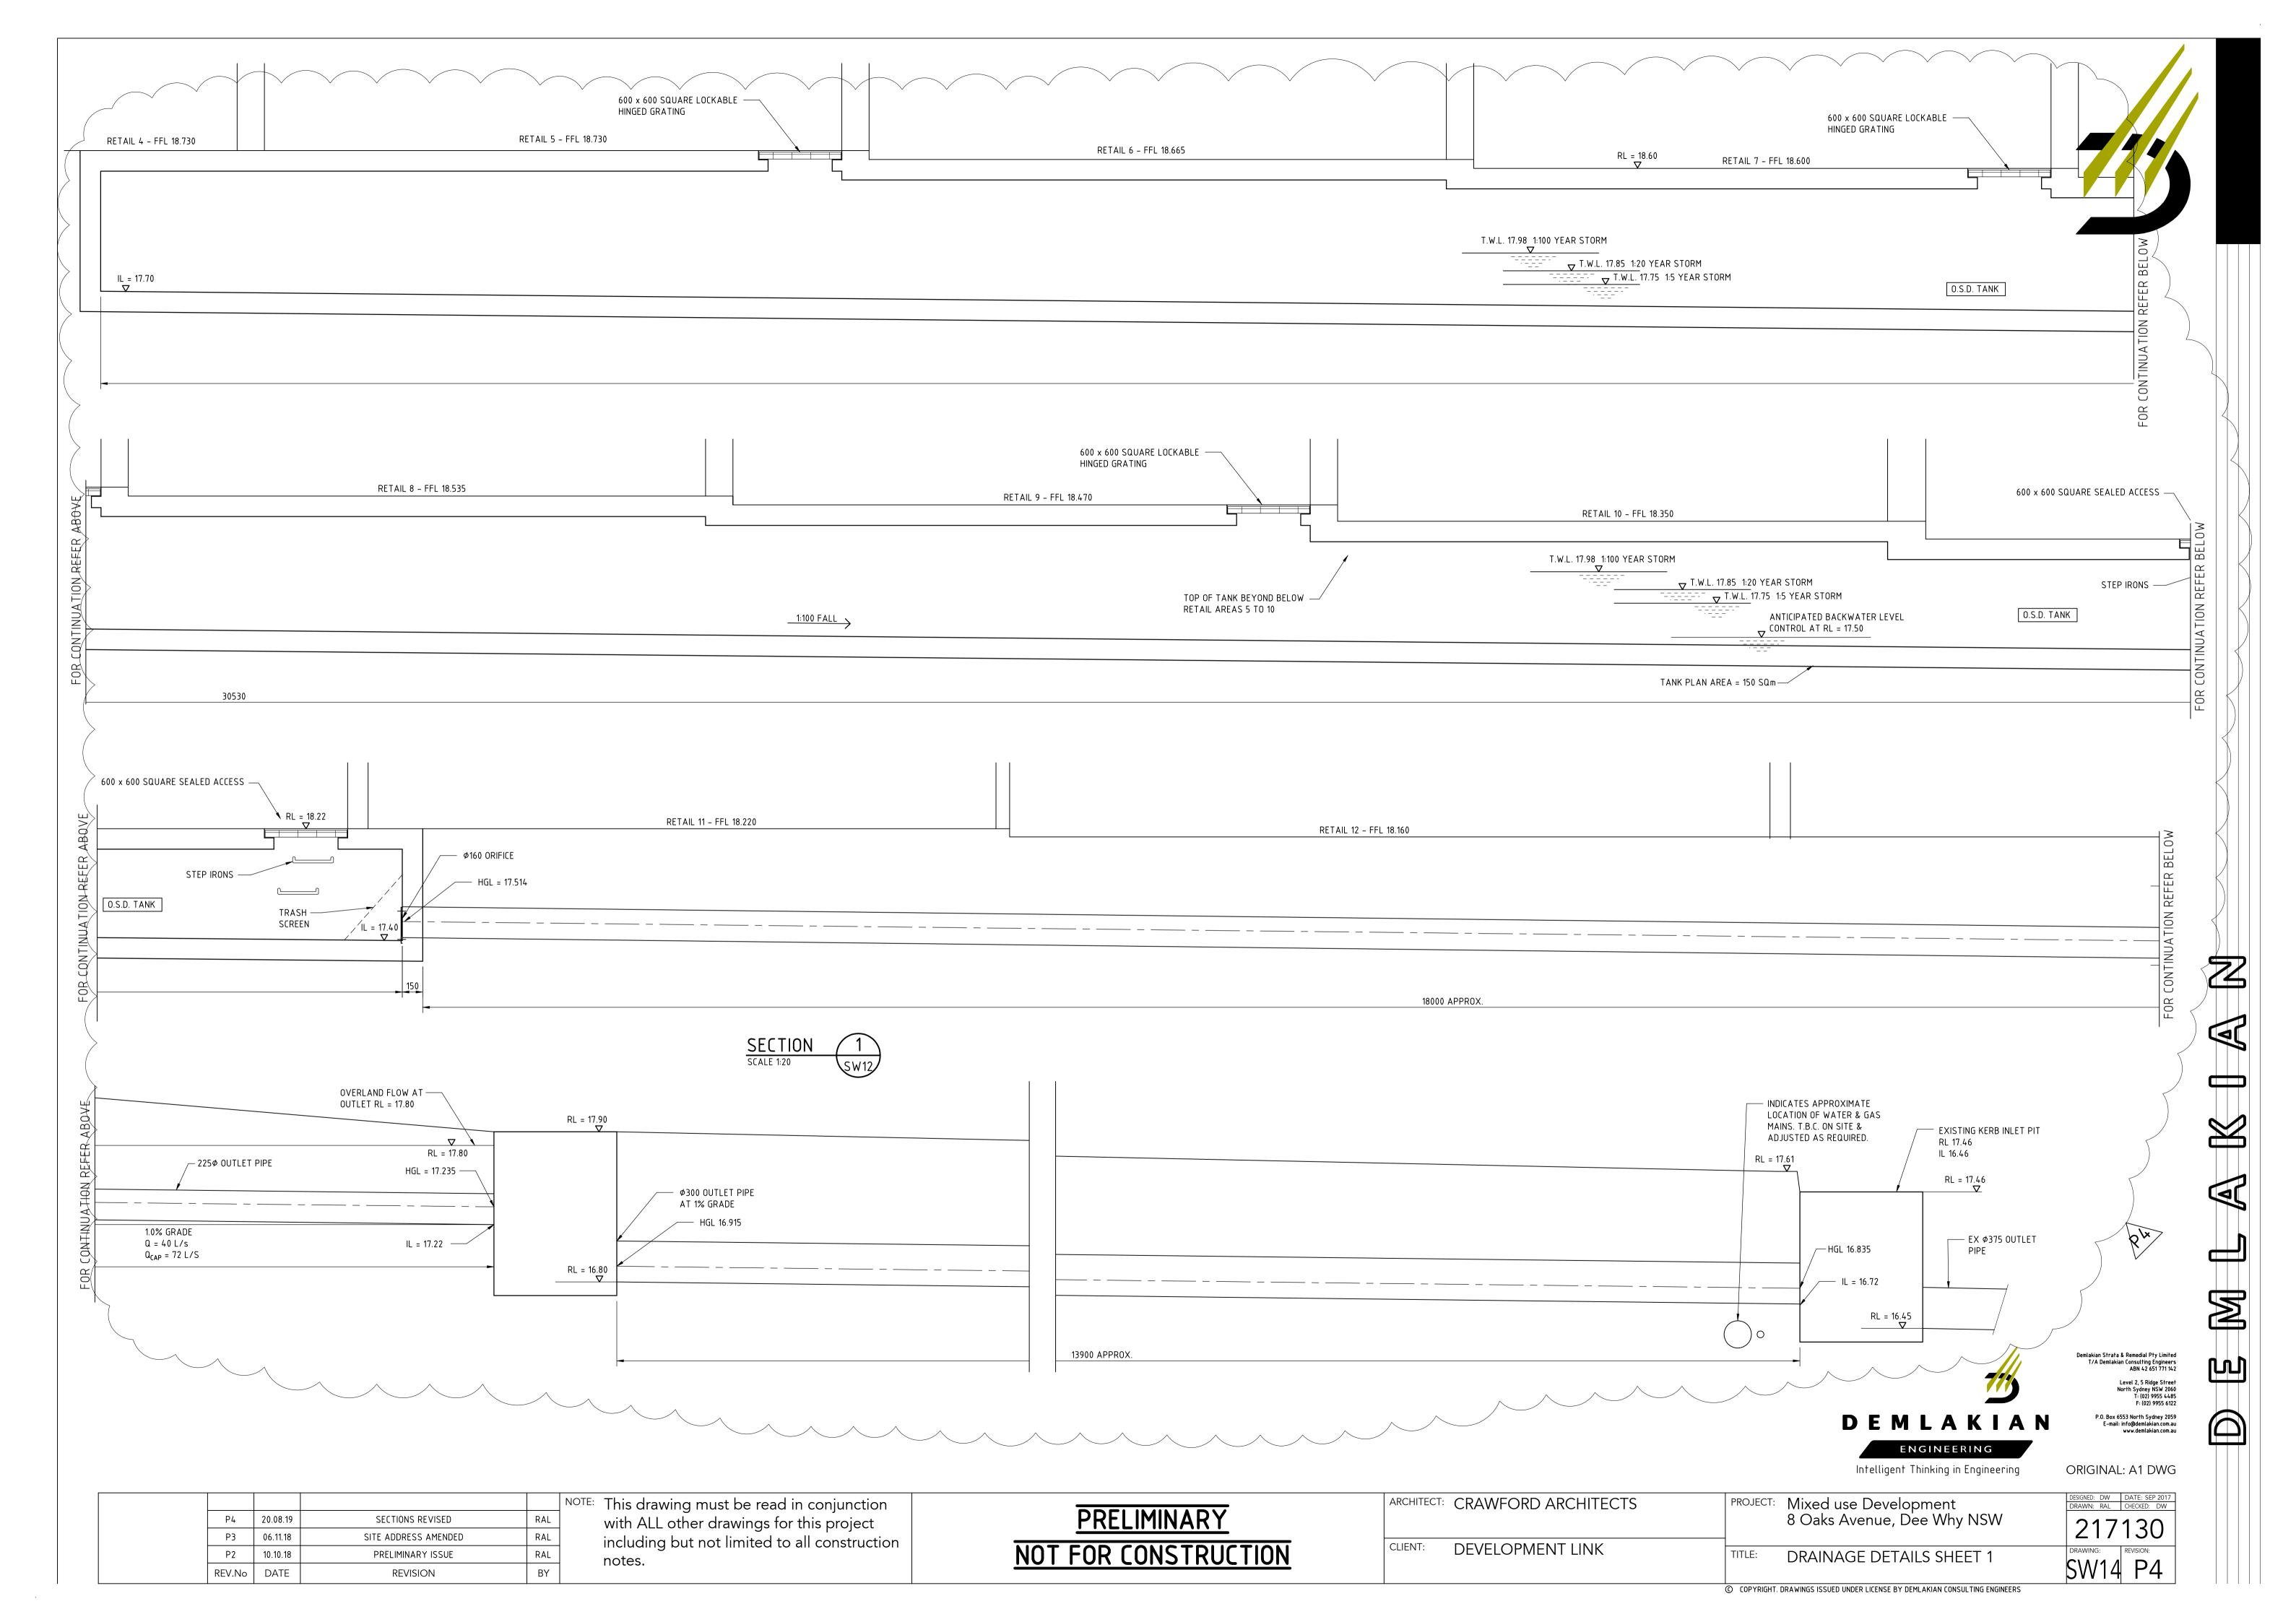

Demlakian Strata & Remedial Pty Limited T/A Demlakian Consulting Engineers ABN 42 651 771 142 Level 2, 5 Ridge Street North Sydney NSW 2060 T: (02) 9955 4485 F: (02) 9955 6122 P.O. Box 6553 North Sydney 2059 E-mail: info@demlakian.com.au www.demlakian.com.au  $\square$ 

ENGINEERING

Intelligent Thinking in Engineering ORIGINAL: A1 DWG

| P4 20.08.19 P3 06.11.18 P2 10.10.18 REV.No DATE | SECTIONS REVISED  SITE ADDRESS AMENDED  PRELIMINARY ISSUE  REVISION | RAL RAL BY | OTE: This drawing must be read in conjunction with ALL other drawings for this project including but not limited to all construction notes. | PRELIMINARY NOT FOR CONSTRUCTION | ARCHITECT: CRAWFORD ARCHITECTS  CLIENT: DEVELOPMENT LINK | PROJECT: Mixed use Development 8 Oaks Avenue, Dee Why NSW  TITLE: DRAINAGE DETAILS S