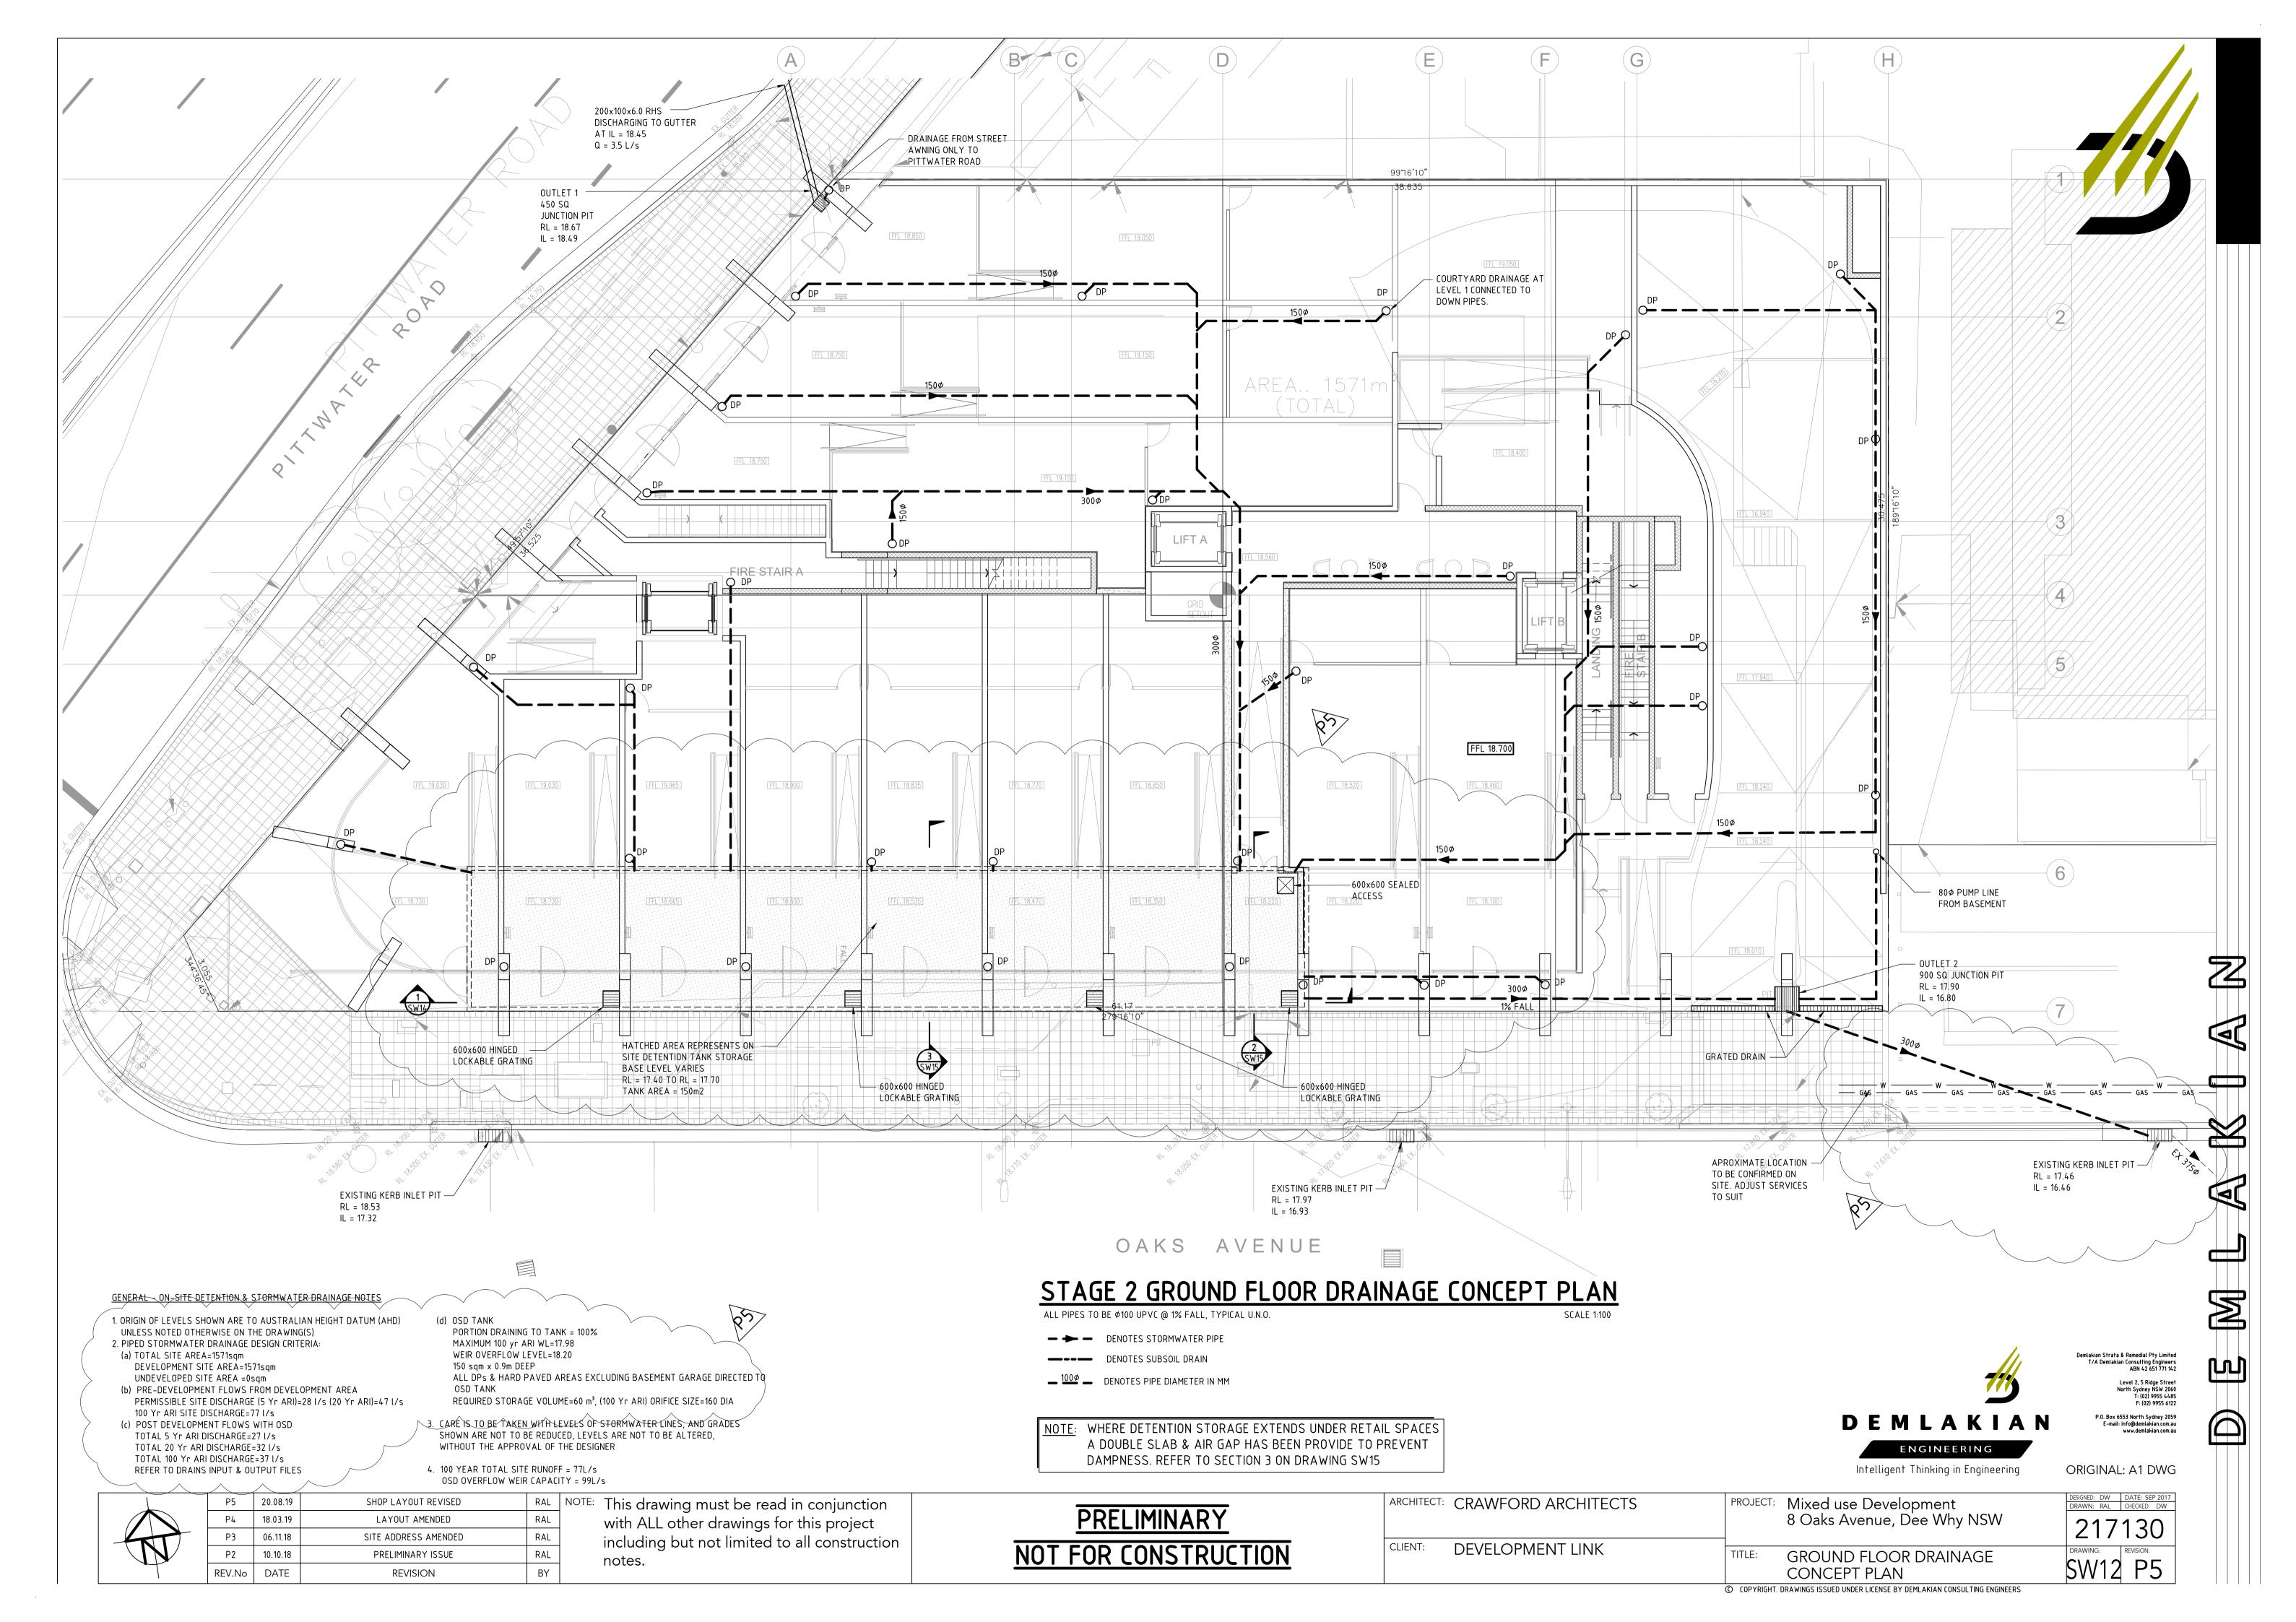

Demlakian Strata & Remedial Pty Limited T/A Demlakian Consulting Engineers ABN 42 651 771 142 Level 2, 5 Ridge Street North Sydney NSW 2060 T: (02) 9955 4485 F: (02) 9955 6122 P.O. Box 6553 North Sydney 2059 E-mail: info@demlakian.com.au www.demlakian.com.au  $\square$ 

ENGINEERING

Intelligent Thinking in Engineering ORIGINAL: A1 DWG

| P4 20.08.19 P3 06.11.18 P2 10.10.18 REV.No DATE | SECTIONS REVISED  SITE ADDRESS AMENDED  PRELIMINARY ISSUE  REVISION | RAL RAL BY | OTE: This drawing must be read in conjunction with ALL other drawings for this project including but not limited to all construction notes. | PRELIMINARY NOT FOR CONSTRUCTION | ARCHITECT: CRAWFORD ARCHITECTS  CLIENT: DEVELOPMENT LINK | PROJECT: Mixed use Development 8 Oaks Avenue, Dee Why NSW  TITLE: DRAINAGE DETAILS