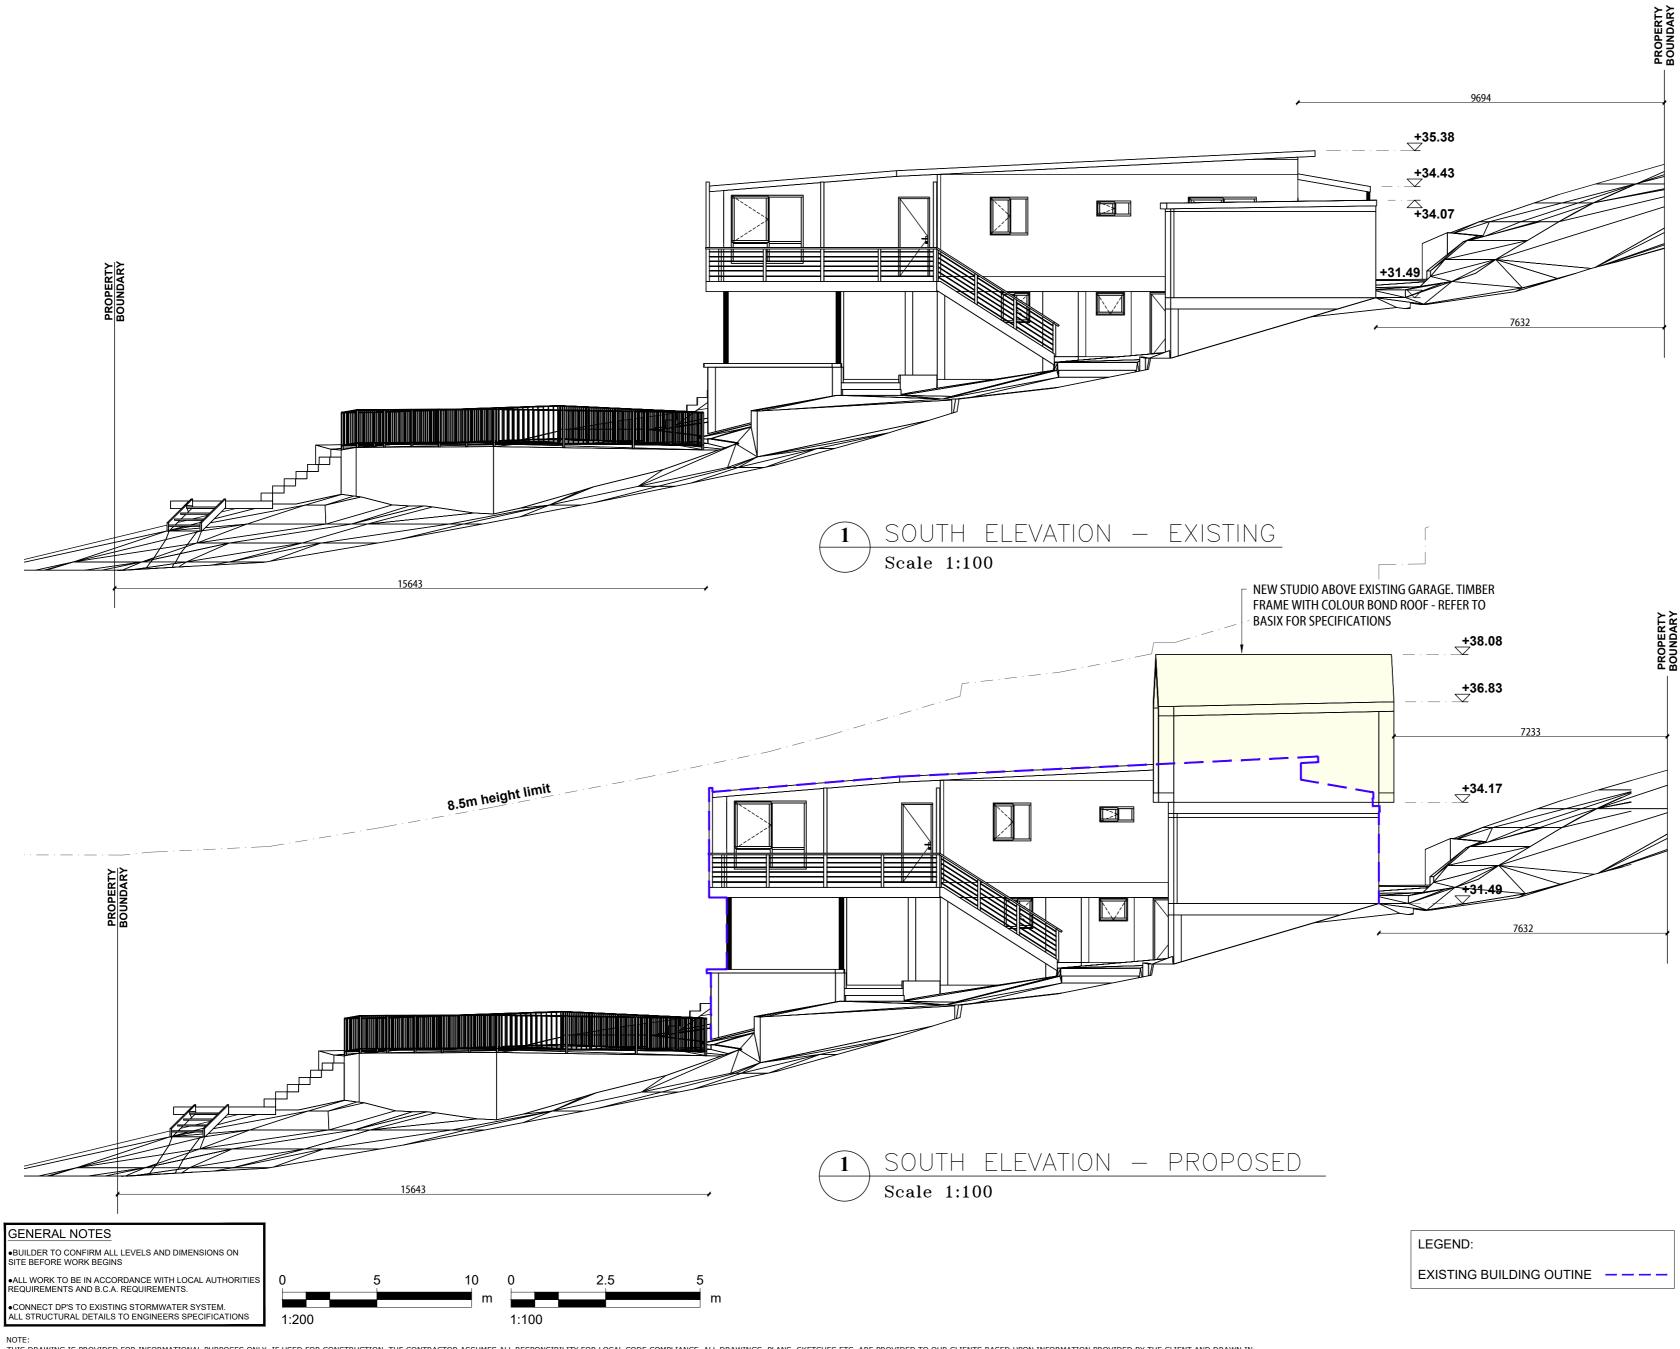

# 3D VISUALISATION DEVELOPMENT APPLICATION ASSISTANCE COUNCIL COMPLIANT PLANS EXISTING BUILDING OUTLIN PROPOSED WOR General Notes bear CV 2/05/20 DP No. 28984 LOT No. D ISSUED FOR DA XXXX No. Revision/Issue Date 5/470 Sydney Rd Balgowlah 2093 NSW www.draftinghelp.com.au 02 87763474 Project Name and Address MICHAEL CLIFTON 171D BARRENJOEY RD NEWPORT NSW 2106

| LEGEND:                  |  |
|--------------------------|--|
| EXISTING BUILDING OUTINE |  |
|                          |  |

•CONNECT DP'S TO EXISTING STORMWATER SYSTEM. ALL STRUCTURAL DETAILS TO ENGINEERS SPECIFICATIONS

1:100

REVDATE

FNAME

NEW STUDIO ABOVE EXISTING GARAGE. TIMBER FRAME WIOTH COLOUR BOND ROOF - REFER TO BASIX FOR SPECIFICATIONS +38.08 \_\_\_▽ +36.71 **NEW WINDOW - REFER** TO BASIX +34.42 ∽ +34.17 +34.17 ALX BOUNDEKTY HANDOR HA