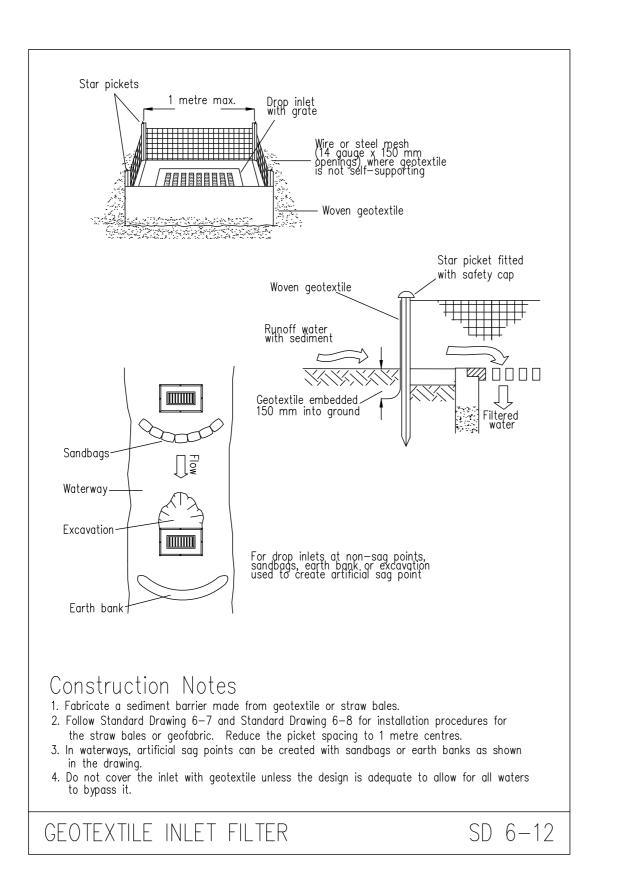

mi permeable paving can be used to stabilise areas of the site. Avoid excessive use of hard surfaces that prevent stormwater being absorbed. Biodegradable erosion control mats are useful when revegetating steep slopes.

Integrate landscaping strategy with sediment control. For example, diversion channels and trenches that filter sediment can be used with rubble in the base to create a deep root planting opportunity.

COUNCIL COMPLIANT PLANS LEGEND: EXISTING BUILDING OUTLINE PROPOSED WORK

General Notes

ARCHITECTURAL DRAFTING 3D VISUALISATION DEVELOPMENT APPLICATION ASSISTANCE







LOT No. D

ISSUED FOR DA XXXX Α No. Revision/Issue Date

# 5/470 Sydney Rd Balgowlah 2093 NSW www.draftinghelp.com.au 02 87763474

Project Name and Address MICHAEL CLIFTON 171D BARRENJOEY RD NEWPORT NSW 2106





THIS DRAWING IS PROVIDED FOR INFORMATIONAL PURPOSES ONLY. IF USED FOR CONSTRUCTION. THE CONTRACTOR ASSUMES ALL RESPONSIBILITY FOR LOCAL CODE COMPLIANCE. ALL DRAWINGS, PLANS, SKETCHES ETC. ARE PROVIDED TO OUR CLIENTS BASED UPON INFORMATION PROVIDED BY THE CLIENT AND DRAWN IN ACCORDANCE WITH COMMON BUILDING PRACTICES AND LOCAL CODES. NONE OF THE EMPLOYEES OF DRAFTING HELP ARE REGISTERED ARCHITECTS, ENGINEERS OR LAND SURVEYORS. ALL DIMENSIONS AND SPECIFICATIONS SHOULD BY CLIENT AND/OR CONTRACTOR BEFORE ACTUAL CONSTRUCTION BEGINS. IF DIMENSIONS AND SPECIFICATIONS ARE NOT VERIFIED BY CLIENT AND/OR CONTRACTOR BEFORE ACTUAL CONSTRUCTION BEGINS DRAFTING HELP WILL BE HELD HARMLESS. DRAFTINGHELP ASSUMES NO LIABILITY FOR CHANGES AND/OR REVISIONS MADE TO PLANS BY CLIENT AND/OR CONTRACTOR.



# Con