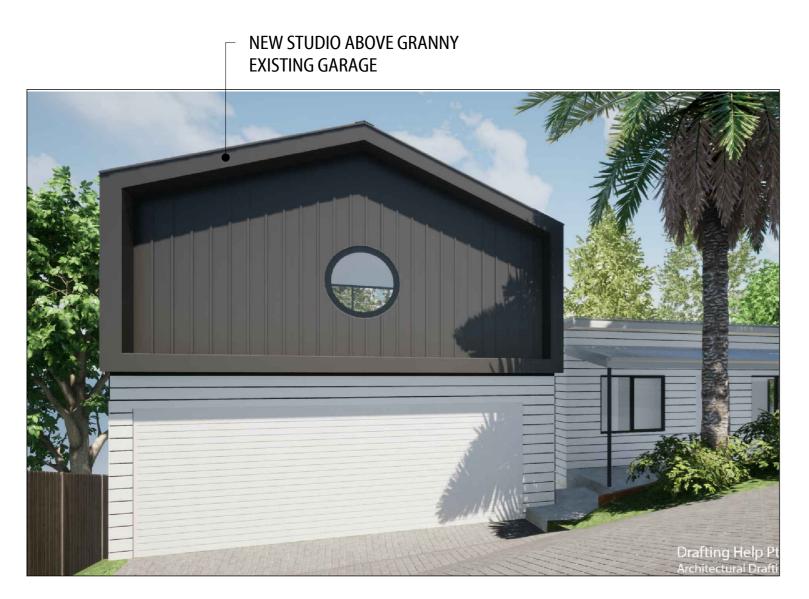

# **DEVELOPMENT PROPOSAL**

ADDRESS: 171D BARRENJOEY RD, NEWPORT, NSW 2106. WORK: ADDITIONS & ALTERNATIONS TO EXISTING DWELLING. A.A: PROPOSED WORKS: NEW STUDIO OVER GARAGE. D.P:28984 LOT: D.

NOTE: IMAGES ARE FOR VISUALISATION PURPOSES ONLY. REFER TO DRAWINGS FOR ACTUAL DETAILS.

# 3D VISUALISATION DEVELOPMENT APPLICATION ASSISTANCE COUNCIL COMPLIANT PLANS EXISTING BUILDING OUTLIN PROPOSED WOR General Notes bear CV 2/05/20 DP No. 28984 LOT No. D ISSUED FOR DA XXXX No. Revision/Issue Date 5/470 Sydney Rd Balgowlah 2093 NSW www.draftinghelp.com.au 02 87763474 Project Name and Address MICHAEL CLIFTON 171D BARRENJOEY RD NEWPORT NSW 2106