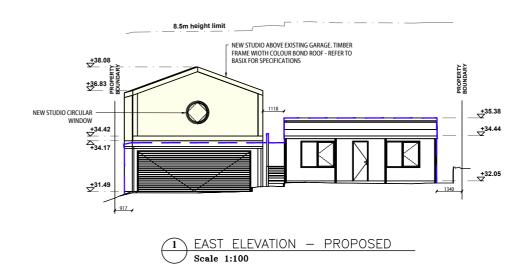

1:100

REVDATE

FNAME

NEW STUDIO ABOVE EXISTING GARAGE. TIMBER FRAME WIOTH COLOUR BOND ROOF - REFER TO BASIX FOR SPECIFICATIONS +38.08 \_\_\_▽ +36.71 **NEW WINDOW - REFER** TO BASIX +34.42 ∽ +34.17 +34.17 ALX BOUNDEKTY HANDOR HA

# WINDOWS AND DOORS FOR BASIX

TYPE: FIXED PANEL GLASS AREA : 1.2MSQ.