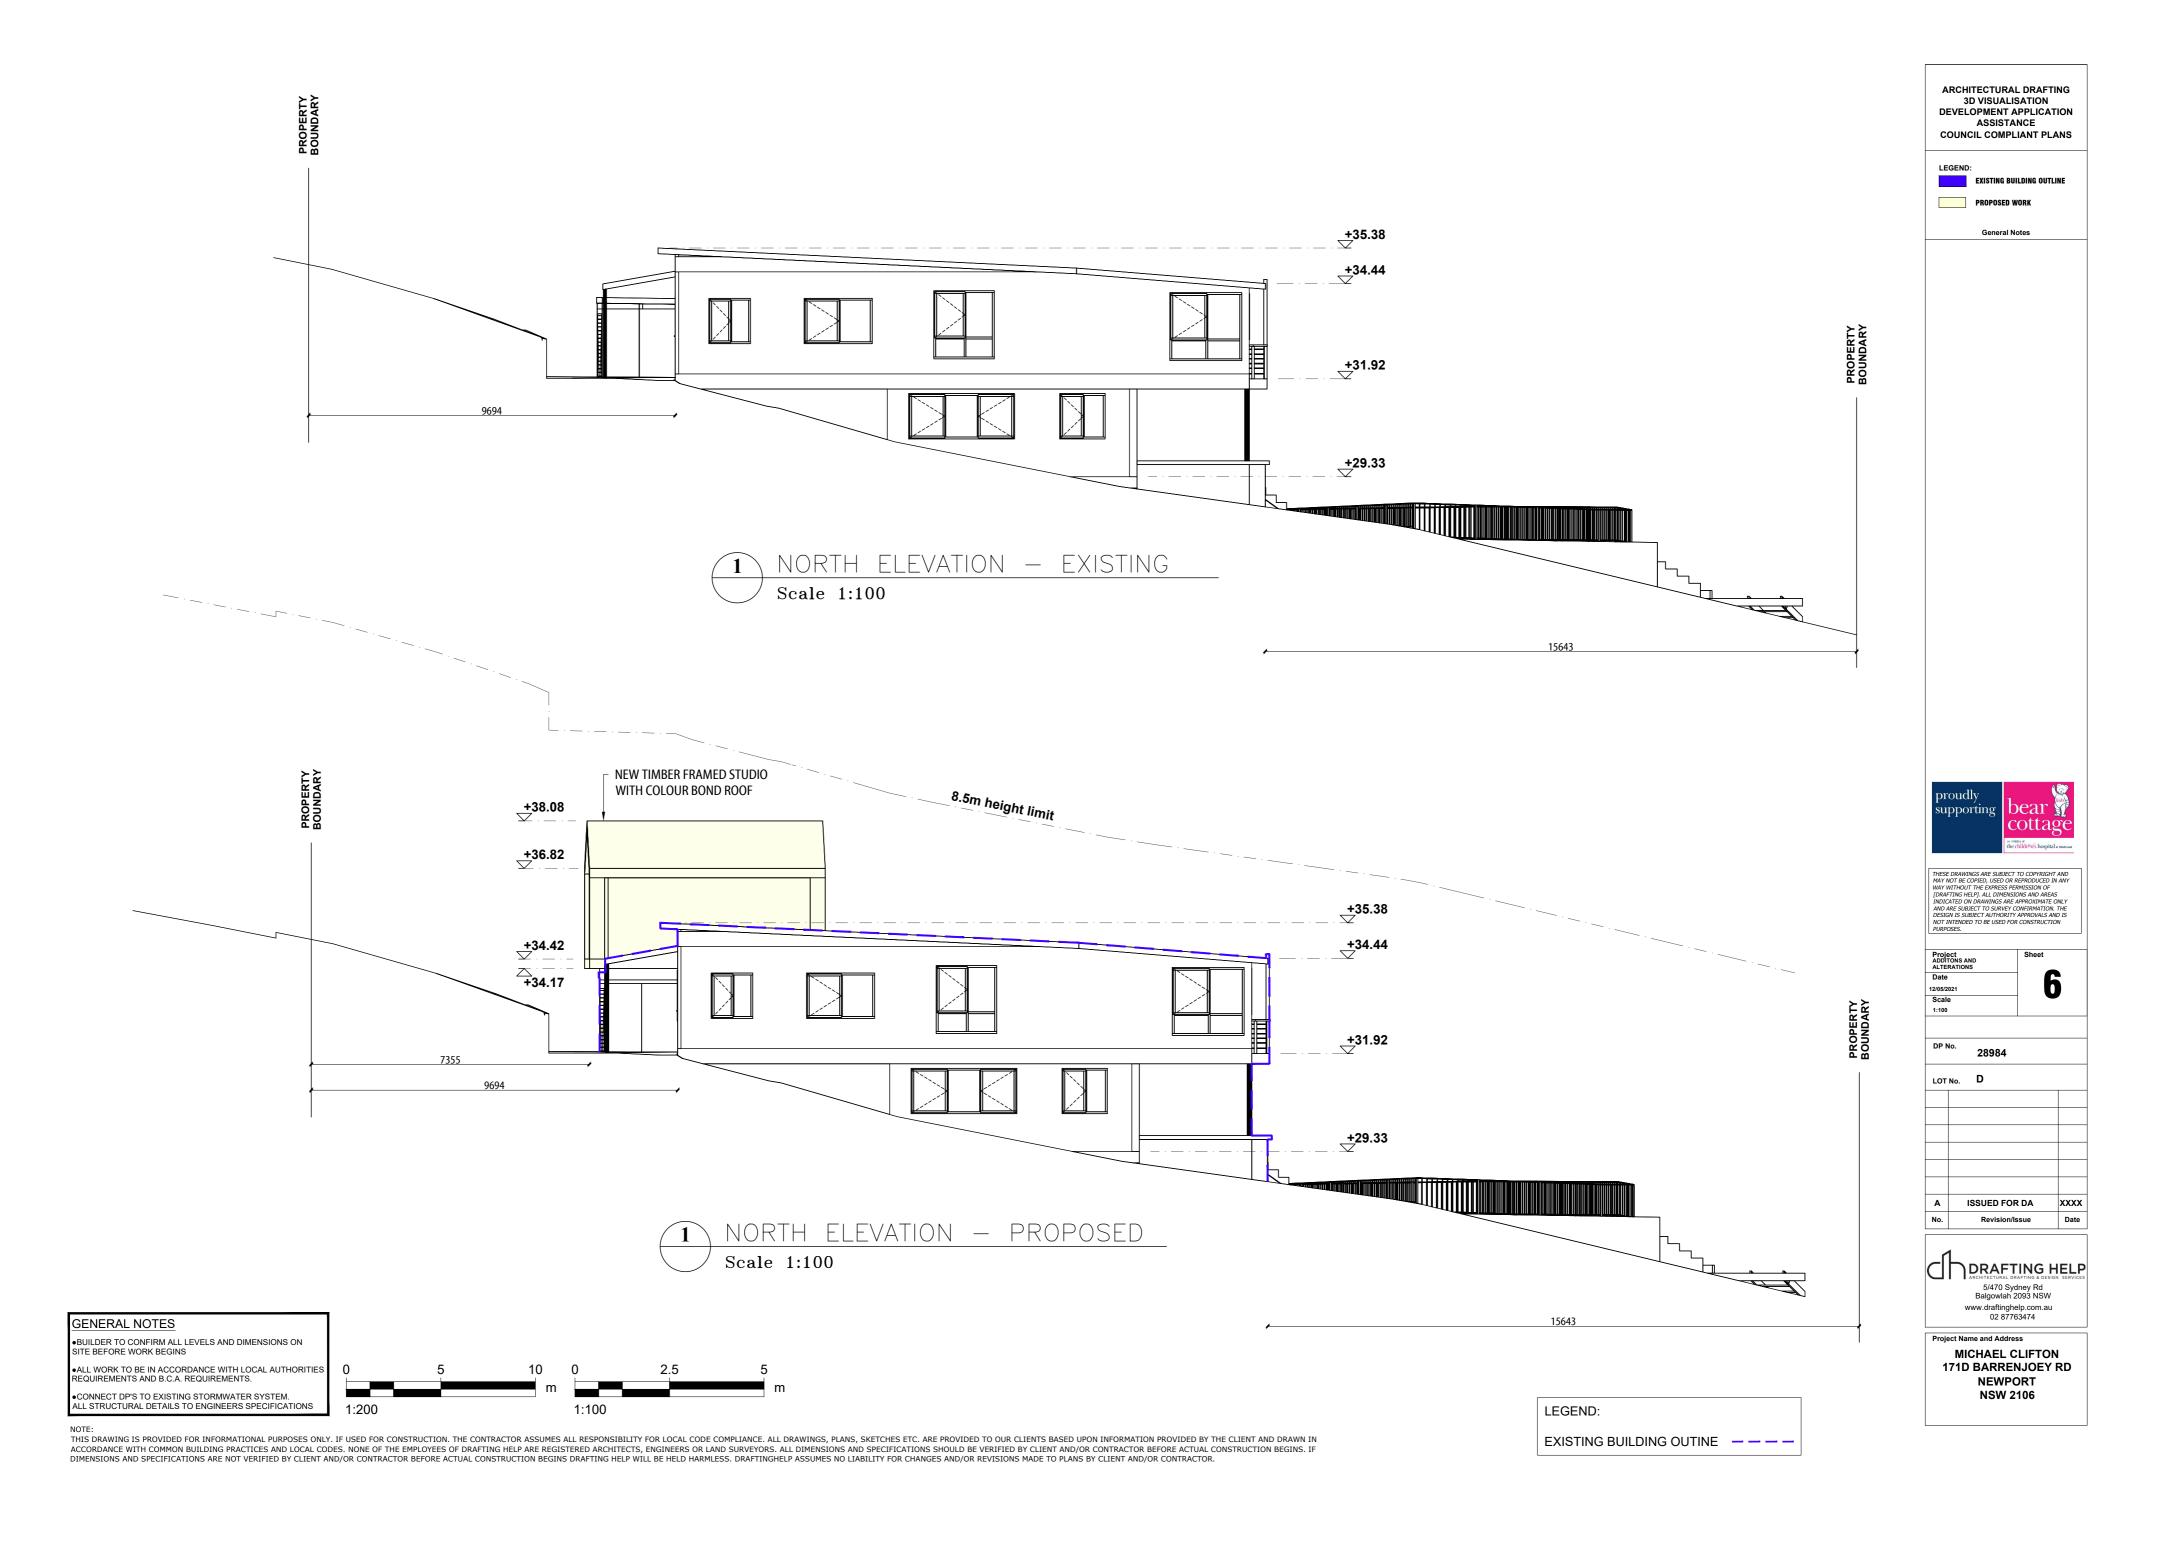

1:100

REVDATE

FNAME

NEW STUDIO ABOVE EXISTING GARAGE. TIMBER FRAME WIOTH COLOUR BOND ROOF - REFER TO BASIX FOR SPECIFICATIONS +38.08 \_\_\_▽ +36.71 **NEW WINDOW - REFER** TO BASIX +34.42 ∽ +34.17 +34.17 ALX BOUNDEKTY HANDOR HA