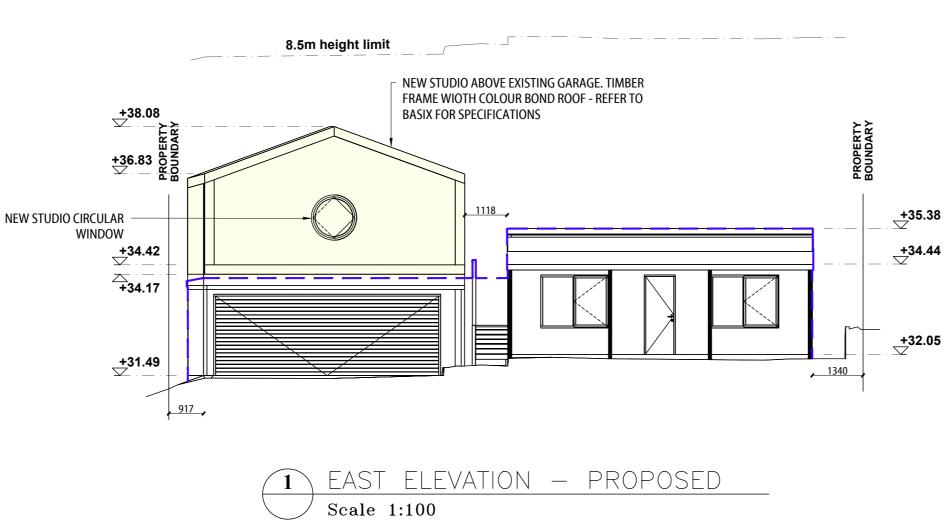

1:100

REVDATE

FNAME

NEW STUDIO ABOVE EXISTING GARAGE. TIMBER FRAME WIOTH COLOUR BOND ROOF - REFER TO BASIX FOR SPECIFICATIONS +38.08 \_\_\_▽ +36.71 **NEW WINDOW - REFER** TO BASIX +34.42 ∽ +34.17 +34.17 ALX BOUNDEKTY HANDOR HA

<u>, 917</u>

ARCHITECTURAL DRAFTING 3D VISUALISATION DEVELOPMENT APPLICATION ASSISTANCE COUNCIL COMPLIANT PLANS LEGEND EXISTING BUILDING OUTLINE PROPOSED WORK General Notes proudly bear 🖌 upporting cottage THESE DRAWINGS ARE SUBJECT TO COPYRIGHT AND MAY NOT BE COPIED, USED OR REPRODUCED IN ANY WAY WITHOUT THE EXPRESS PREMISSION OF [DRAFTING HELP]. ALL DIMENSIONS AND AREAS INDICATED ON DRAWINGS ARE APPROXIMATE ONLY AND ARE SUBJECT TO SURVEY CONFIRMATION. THE DESIGN IS SUBJECT AUTORNITY APPROVALS AND IS NOT INTENDED TO BE USED FOR CONSTRUCTION PURPOSES. ALTERATIONS ADDITONS AND Date 5 12/05/202 Scale 1:100 DP No. 28984 LOT No. D Α ISSUED FOR DA XXXX No. Date Revision/Issue ARCHITECTURAL DRAFTING & DESIGN 5/470 Sydney Rd Balgowlah 2093 NSW www.draftinghelp.com.au 02 87763474 Project Name and Address MICHAEL CLIFTON 171D BARRENJOEY RD NEWPORT NSW 2106