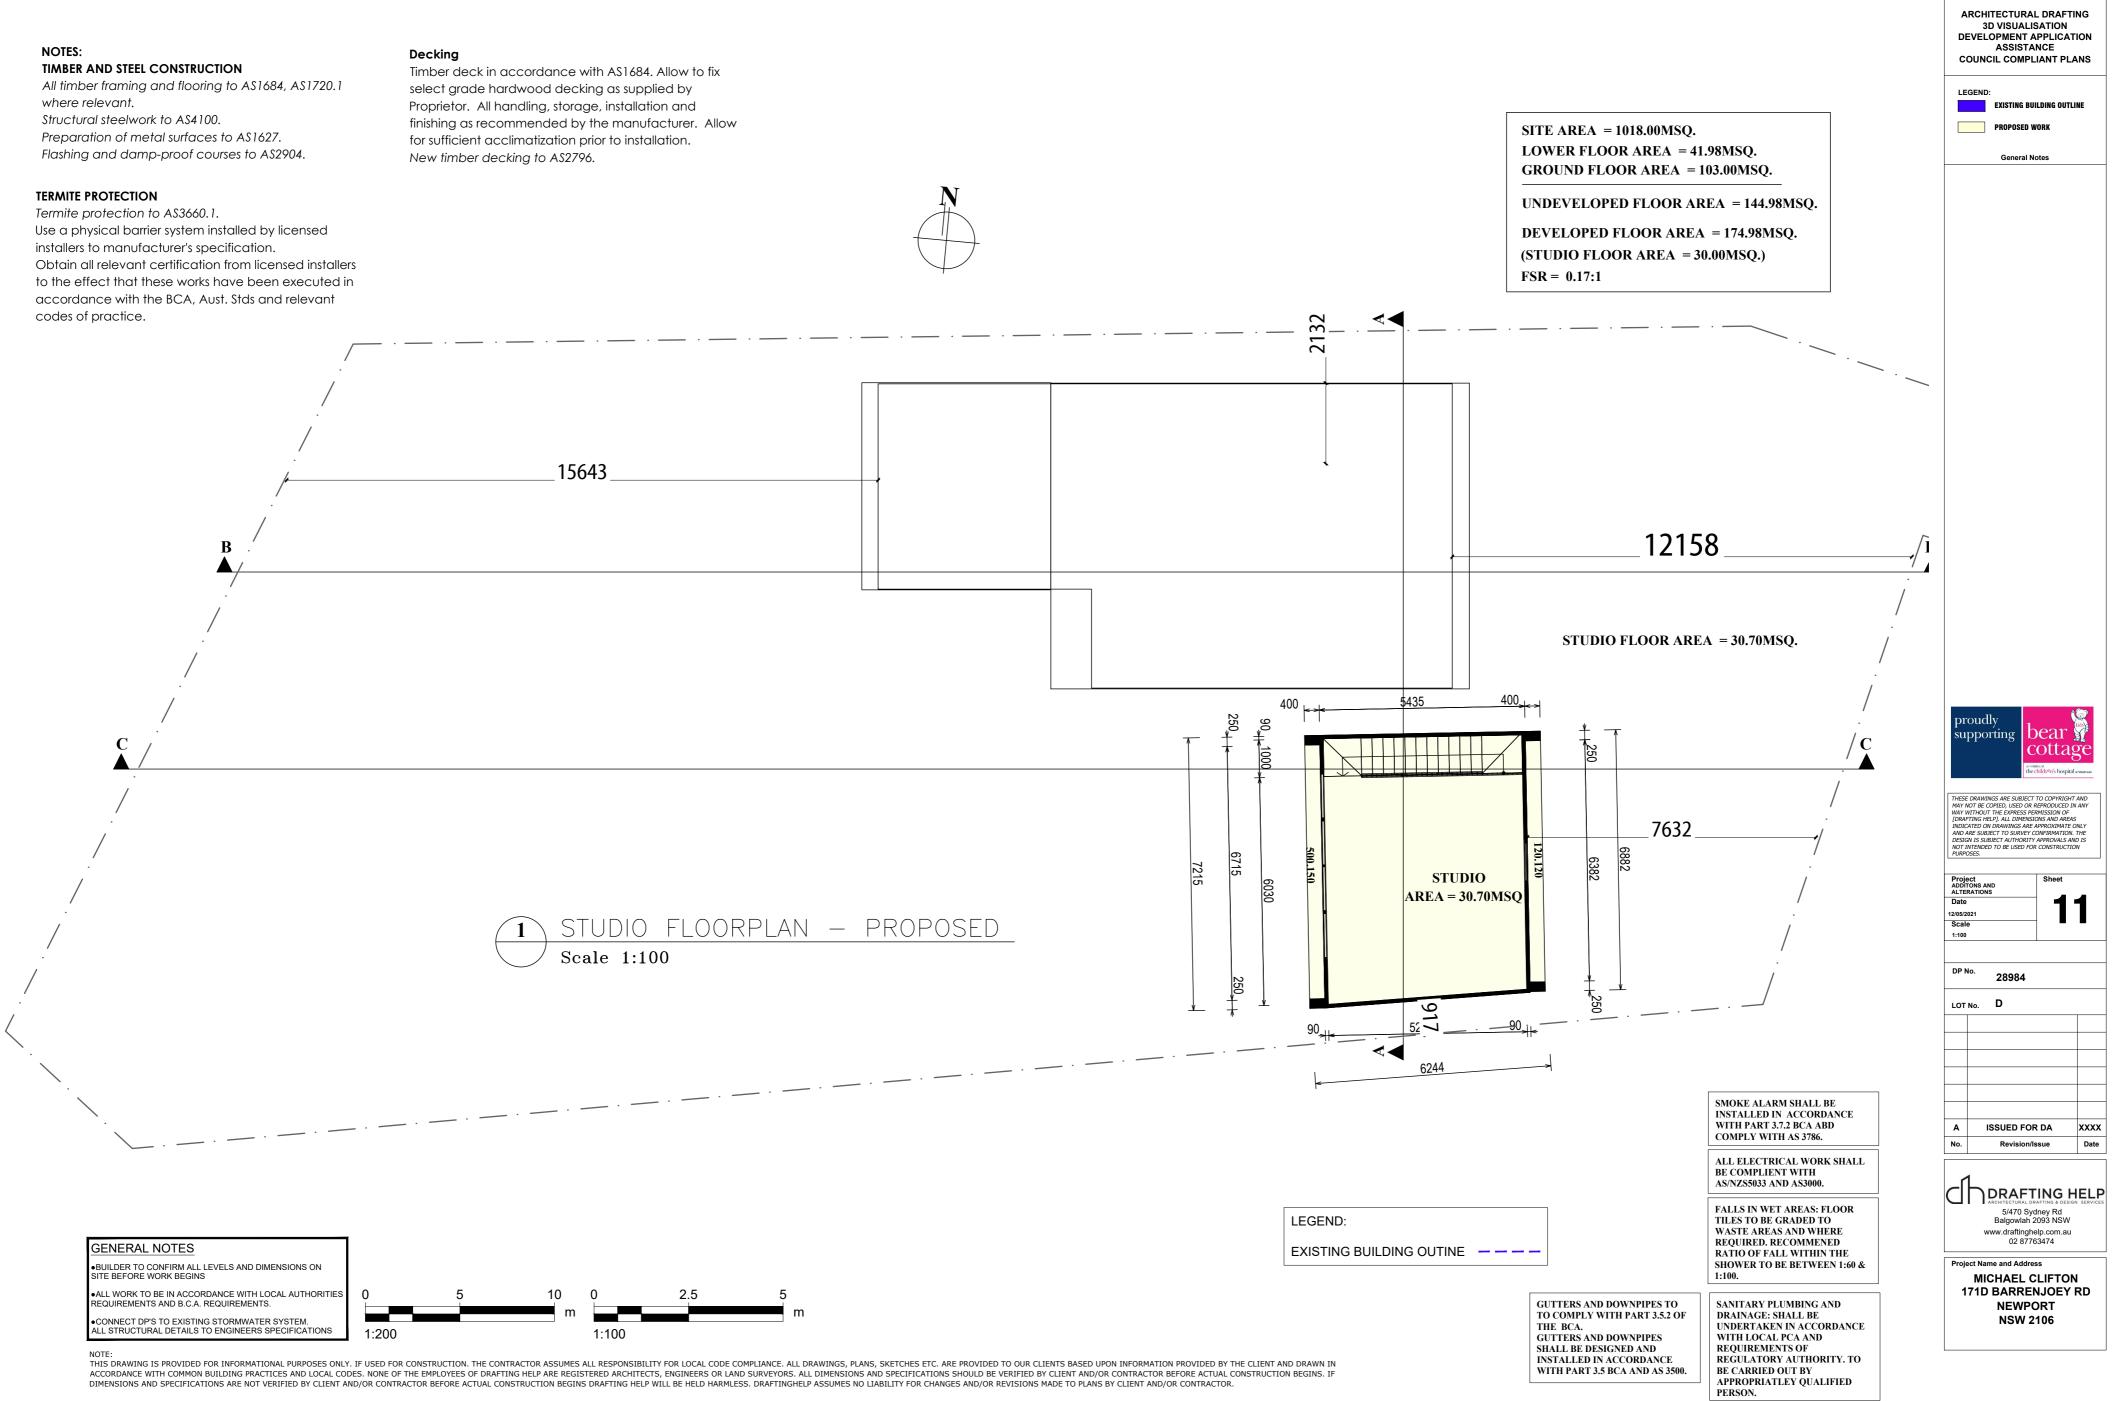

## NOTES:

TIMBER AND STEEL CONSTRUCTION

All timber framing and flooring to A\$1684, A\$1720.1 where relevant. Structural steelwork to AS4100. Preparation of metal surfaces to AS1627.

Flashing and damp-proof courses to AS2904.

## **TERMITE PROTECTION**

Termite protection to AS3660.1. Use a physical barrier system installed by licensed installers to manufacturer's specification. Obtain all relevant certification from licensed installers to the effect that these works have been executed in accordance with the BCA, Aust. Stds and relevant codes of practice.

# **TERMITE PROTECTION**

Termite protection to AS3660.1. Use a physical barrier system installed by licensed installers to manufacturer's specification. Obtain all relevant certification from licensed installers to the effect that these works have been executed in accordance with the BCA, Aust. Stds and relevant codes of practice.

## Decking

Timber deck in accordance with AS1684. Allow to fix select grade hardwood decking as supplied by Proprietor. All handling, storage, installation and finishing as recommended by the manufacturer. Allow for sufficient acclimatization prior to installation. New timber decking to AS2796.