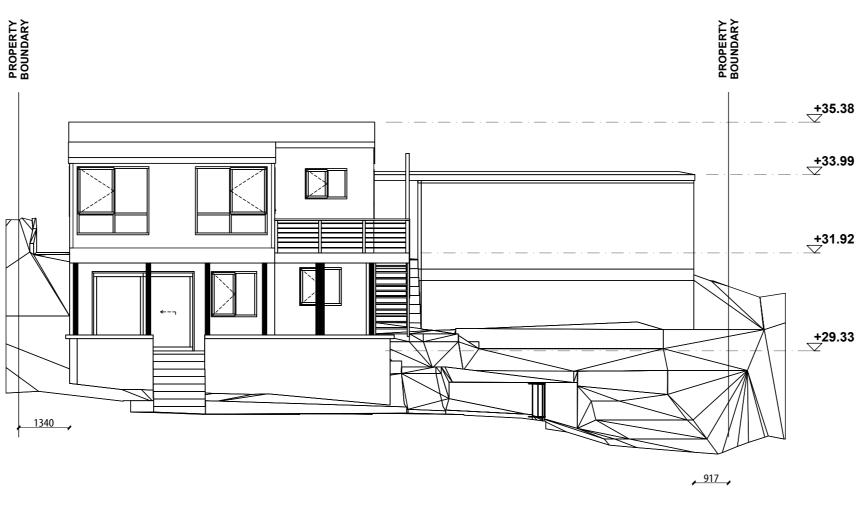

# WEST ELEVATION

TYPE: FIXED AND OPENING PANEL GLASS AREA : 1.2MSQ.

NOTE: THIS DRAWING IS PROVIDED FOR INFORMATIONAL PURPOSES ONLY. IF USED FOR CONSTRUCTION. THE CONTRACTOR ASSUMES ALL RESPONSIBILITY FOR LOCAL CODE COMPLIANCE. ALL DRAWINGS, PLANS, SKETCHES ETC. ARE PROVIDED TO OUR CLIENTS BASED UPON INFORMATION PROVIDED BY THE CLIENT AND DRAWN IN ACCORDANCE WITH COMMON BUILDING PRACTICES AND LOCAL CODES. NONE OF THE EMPLOYEES OF DRAFTING HELP ARE REGISTERED ARCHITECTS, ENGINEERS OR LAND SURVEYORS. ALL DIMENSIONS AND SPECIFICATIONS SHOULD BE VERIFIED BY CLIENT AND/OR CONTRACTOR BEFORE ACTUAL CONSTRUCTION BEGINS. IF DIMENSIONS AND SPECIFICATIONS ARE NOT VERIFIED BY CLIENT AND/OR CONTRACTOR BEFORE ACTUAL CONSTRUCTION BEGINS DRAFTING HELP WILL BE HELD HARMLESS. DRAFTINGHELP ASSUMES NO LIABILITY FOR CHANGES AND/OR REVISIONS MADE TO PLANS BY CLIENT AND/OR CONTRACTOR.