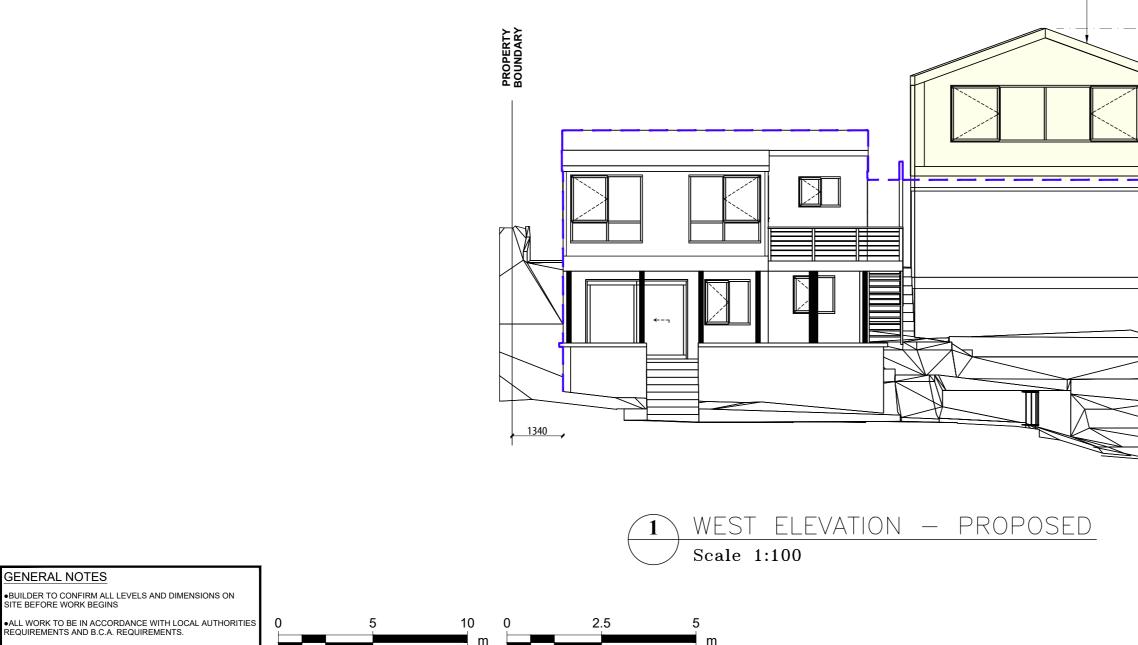

# WEST ELEVATION

TYPE: FIXED AND OPENING PANEL GLASS AREA : 1.2MSQ.

NOTE: THIS DRAWING IS PROVIDED FOR INFORMATIONAL PURPOSES ONLY. IF USED FOR CONSTRUCTION. THE CONTRACTOR ASSUMES ALL RESPONSIBILITY FOR LOCAL CODE COMPLIANCE. ALL DRAWINGS, PLANS, SKETCHES ETC. ARE PROVIDED TO OUR CLIENTS BASED UPON INFORMATION PROVIDED BY THE CLIENT AND DRAWN IN ACCORDANCE WITH COMMON BUILDING PRACTICES AND LOCAL CODES. NONE OF THE EMPLOYEES OF DRAFTING HELP ARE REGISTERED ARCHITECTS, ENGINEERS OR LAND SURVEYORS. ALL DIMENSIONS AND SPECIFICATIONS SHOULD BE VERIFIED BY CLIENT AND/OR CONTRACTOR BEFORE ACTUAL CONSTRUCTION BEGINS. IF DIMENSIONS AND SPECIFICATIONS ARE NOT VERIFIED BY CLIENT AND/OR CONTRACTOR BEFORE ACTUAL CONSTRUCTION BEGINS DRAFTING HELP WILL BE HELD HARMLESS. DRAFTINGHELP ASSUMES NO LIABILITY FOR CHANGES AND/OR REVISIONS MADE TO PLANS BY CLIENT AND/OR CONTRACTOR.