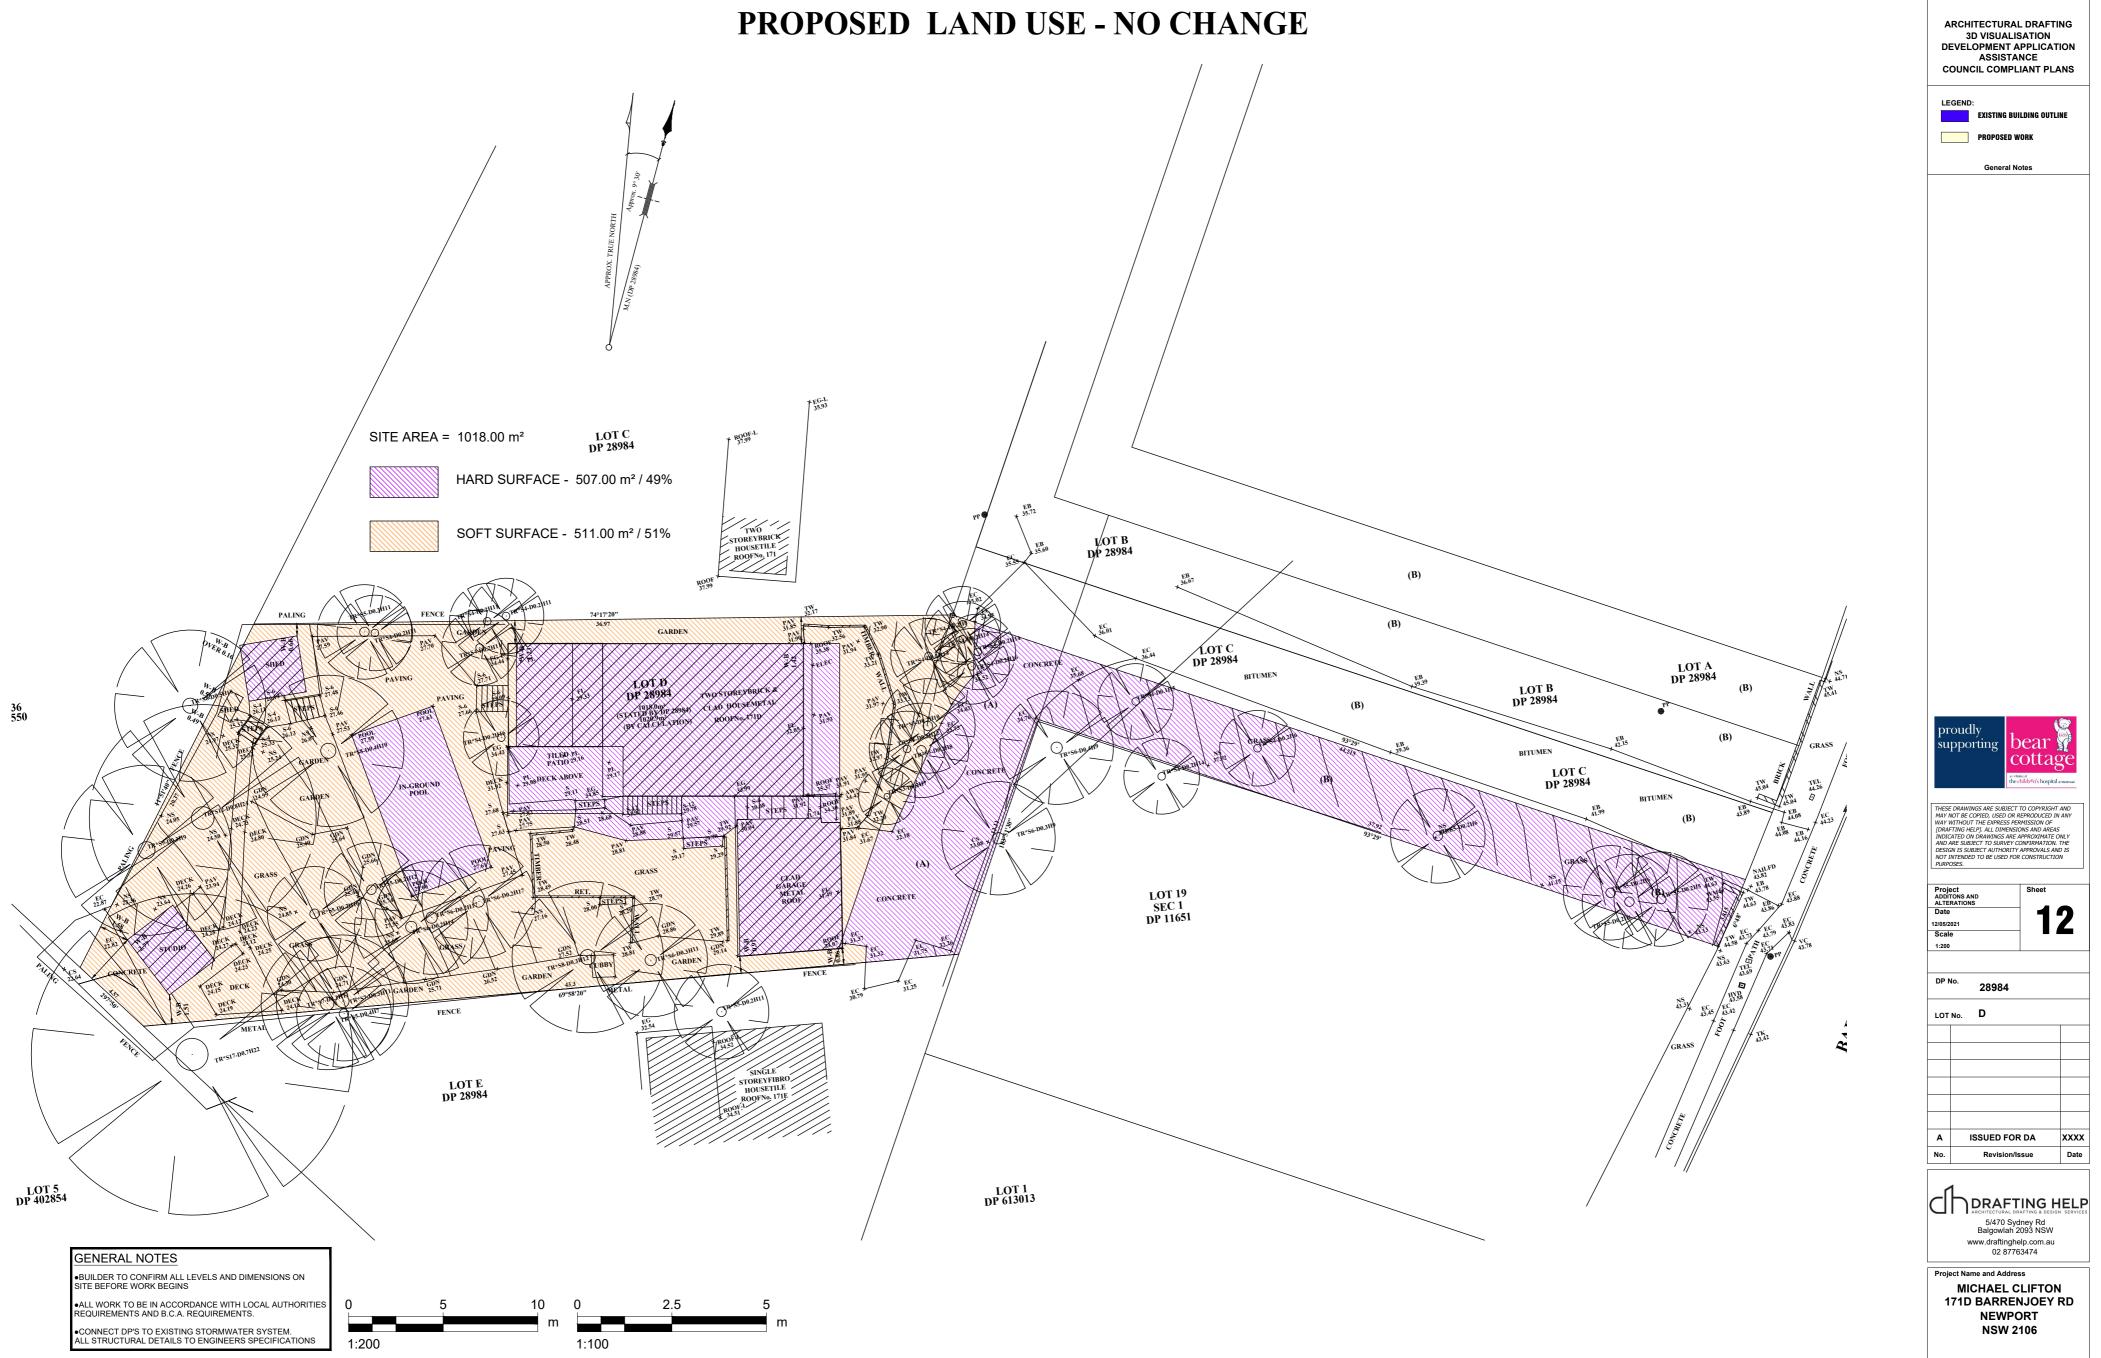

# 3D VISUALISATION DEVELOPMENT APPLICATION ASSISTANCE COUNCIL COMPLIANT PLANS EXISTING BUILDING OUTLIN PROPOSED WOR General Notes bear CV 2/05/20 DP No. 28984 LOT No. D ISSUED FOR DA XXXX No. Revision/Issue Date 5/470 Sydney Rd Balgowlah 2093 NSW www.draftinghelp.com.au 02 87763474 Project Name and Address MICHAEL CLIFTON 171D BARRENJOEY RD NEWPORT NSW 2106

| LEGEND:                  |  |
|--------------------------|--|
| EXISTING BUILDING OUTINE |  |
|                          |  |

•CONNECT DP'S TO EXISTING STORMWATER SYSTEM. ALL STRUCTURAL DETAILS TO ENGINEERS SPECIFICATIONS