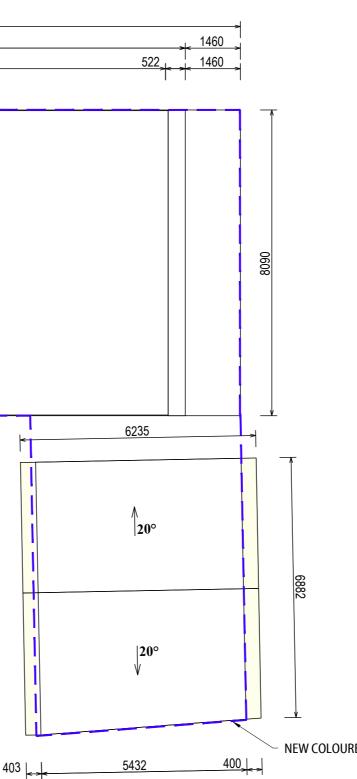

1:100

REVDATE

FNAME

NEW STUDIO ABOVE EXISTING GARAGE. TIMBER FRAME WIOTH COLOUR BOND ROOF - REFER TO BASIX FOR SPECIFICATIONS +38.08 \_\_\_▽ +36.71 **NEW WINDOW - REFER** TO BASIX +34.42 ∽ +34.17 +34.17 ALX BOUNDEKTY HANDOR HA