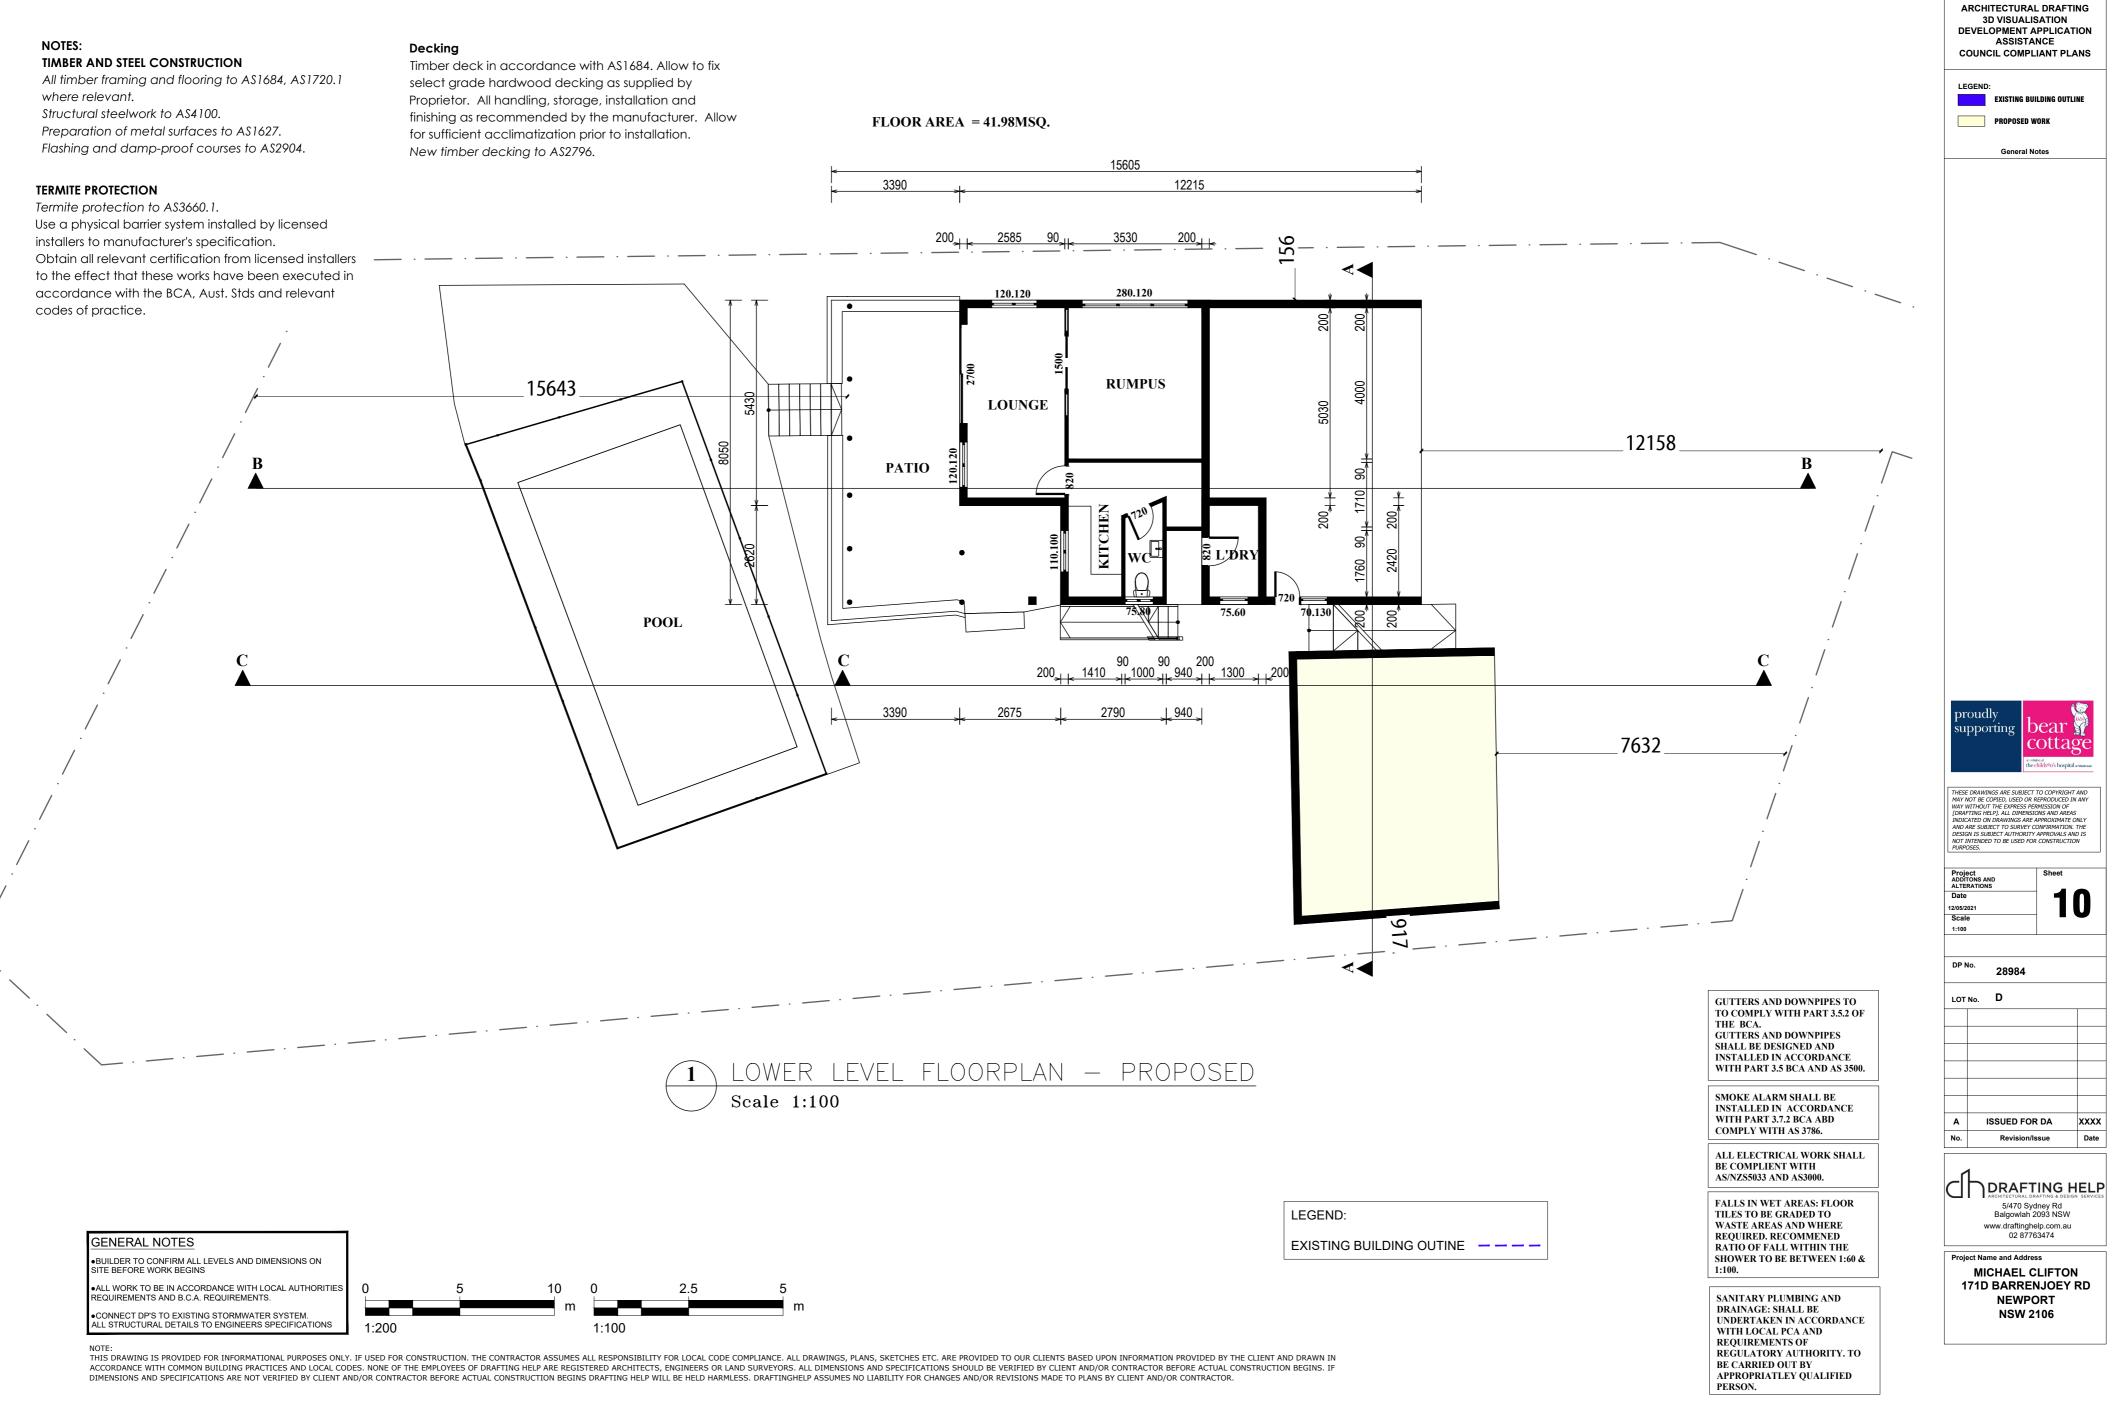

## NOTES:

TIMBER AND STEEL CONSTRUCTION

All timber framing and flooring to A\$1684, A\$1720.1 where relevant. Structural steelwork to AS4100. Preparation of metal surfaces to AS1627.

Flashing and damp-proof courses to AS2904.

## **TERMITE PROTECTION**

Termite protection to AS3660.1. Use a physical barrier system installed by licensed installers to manufacturer's specification. Obtain all relevant certification from licensed installers to the effect that these works have been executed in accordance with the BCA, Aust. Stds and relevant codes of practice.

## Decking

Timber deck in accordance with AS1684. Allow to fix select grade hardwood decking as supplied by Proprietor. All handling, storage, installation and finishing as recommended by the manufacturer. Allow for sufficient acclimatization prior to installation. New timber decking to AS2796.

| GUTTERS AND DOWNPIPES TO       |   |
|--------------------------------|---|
| TO COMPLY WITH PART 3.5.2 OF   |   |
| THE BCA.                       |   |
| GUTTERS AND DOWNPIPES          |   |
| SHALL BE DESIGNED AND          |   |
| INSTALLED IN ACCORDANCE        |   |
| WITH PART 3.5 BCA AND AS 3500. |   |
|                                | ļ |
| SMOKE ALARM SHALL BE           |   |
| INSTALLED IN ACCORDANCE        |   |
| WITH PART 3.7.2 BCA ABD        |   |
| COMPLY WITH AS 3786.           |   |
|                                | 1 |
| ALL ELECTRICAL WORK SHALL      |   |
| BE COMPLIENT WITH              |   |
| AS/NZS5033 AND AS3000.         |   |
|                                | 1 |
| FALLS IN WET AREAS: FLOOR      |   |
| TILES TO BE GRADED TO          |   |
|                                |   |

WASTE AREAS AND WHERE REQUIRED. RECOMMENED RATIO OF FALL WITHIN THE SHOWER TO BE BETWEEN 1:60 & 1:100.

SANITARY PLUMBING AND DRAINART I LOMBING AND DRAINAGE: SHALL BE UNDERTAKEN IN ACCORDANCE WITH LOCAL PCA AND REQUIREMENTS OF **REGULATORY AUTHORITY. TO** BE CARRIED OUT BY APPROPRIATLEY QUALIFIED PERSON.