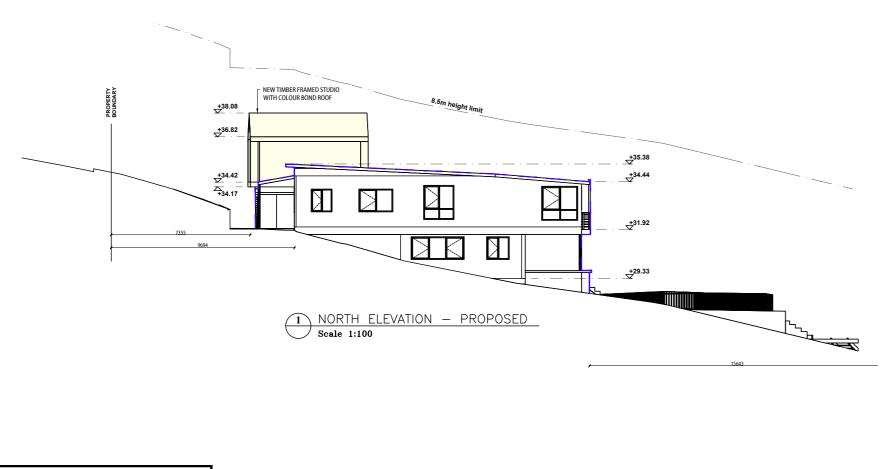

1:100

REVDATE

FNAME

NEW STUDIO ABOVE EXISTING GARAGE. TIMBER FRAME WIOTH COLOUR BOND ROOF - REFER TO BASIX FOR SPECIFICATIONS +38.08 \_\_\_▽ +36.71 **NEW WINDOW - REFER** TO BASIX +34.42 ∽ +34.17 +34.17 ALX BOUNDEKTY HANDOR HA