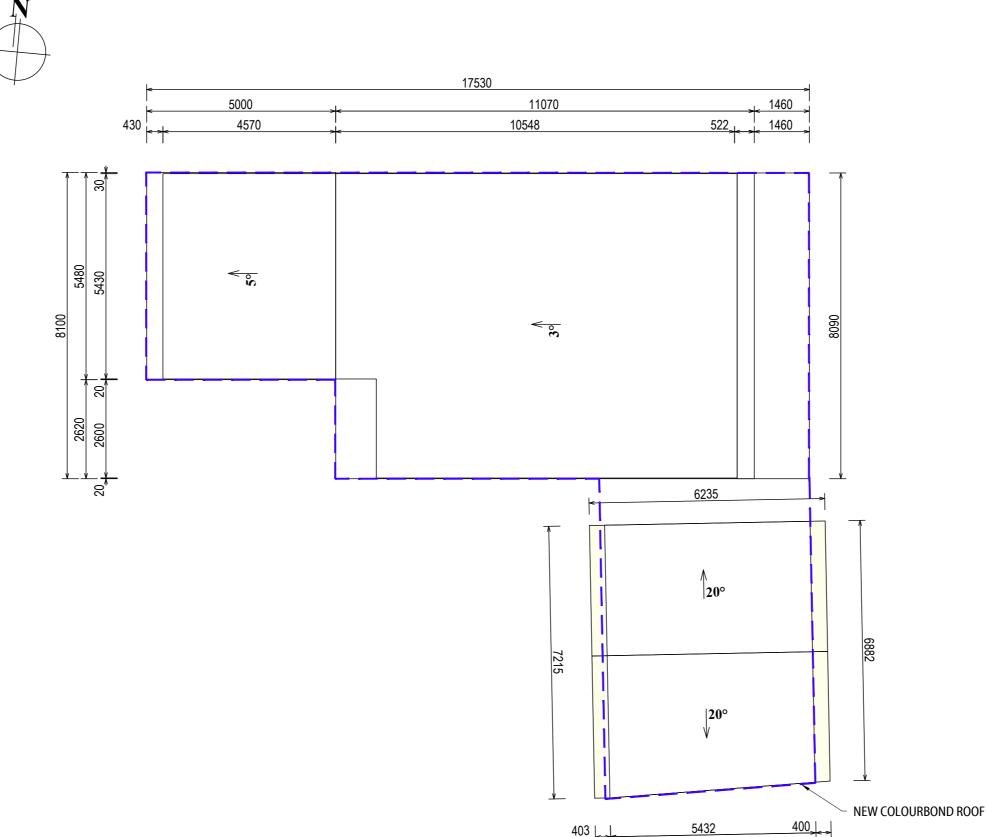

1:100

REVDATE

FNAME

NEW STUDIO ABOVE EXISTING GARAGE. TIMBER FRAME WIOTH COLOUR BOND ROOF - REFER TO BASIX FOR SPECIFICATIONS +38.08 \_\_\_▽ +36.71 **NEW WINDOW - REFER** TO BASIX +34.42 ∽ +34.17 +34.17 ALX BOUNDEKTY HANDOR HA