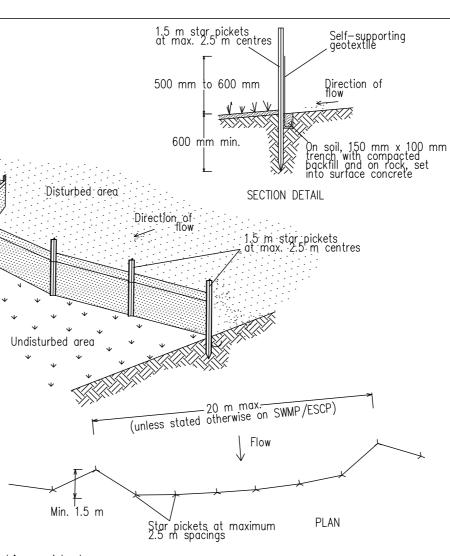

| LEGEND:                  |  |
|--------------------------|--|
| EXISTING BUILDING OUTINE |  |
|                          |  |

•CONNECT DP'S TO EXISTING STORMWATER SYSTEM. ALL STRUCTURAL DETAILS TO ENGINEERS SPECIFICATIONS