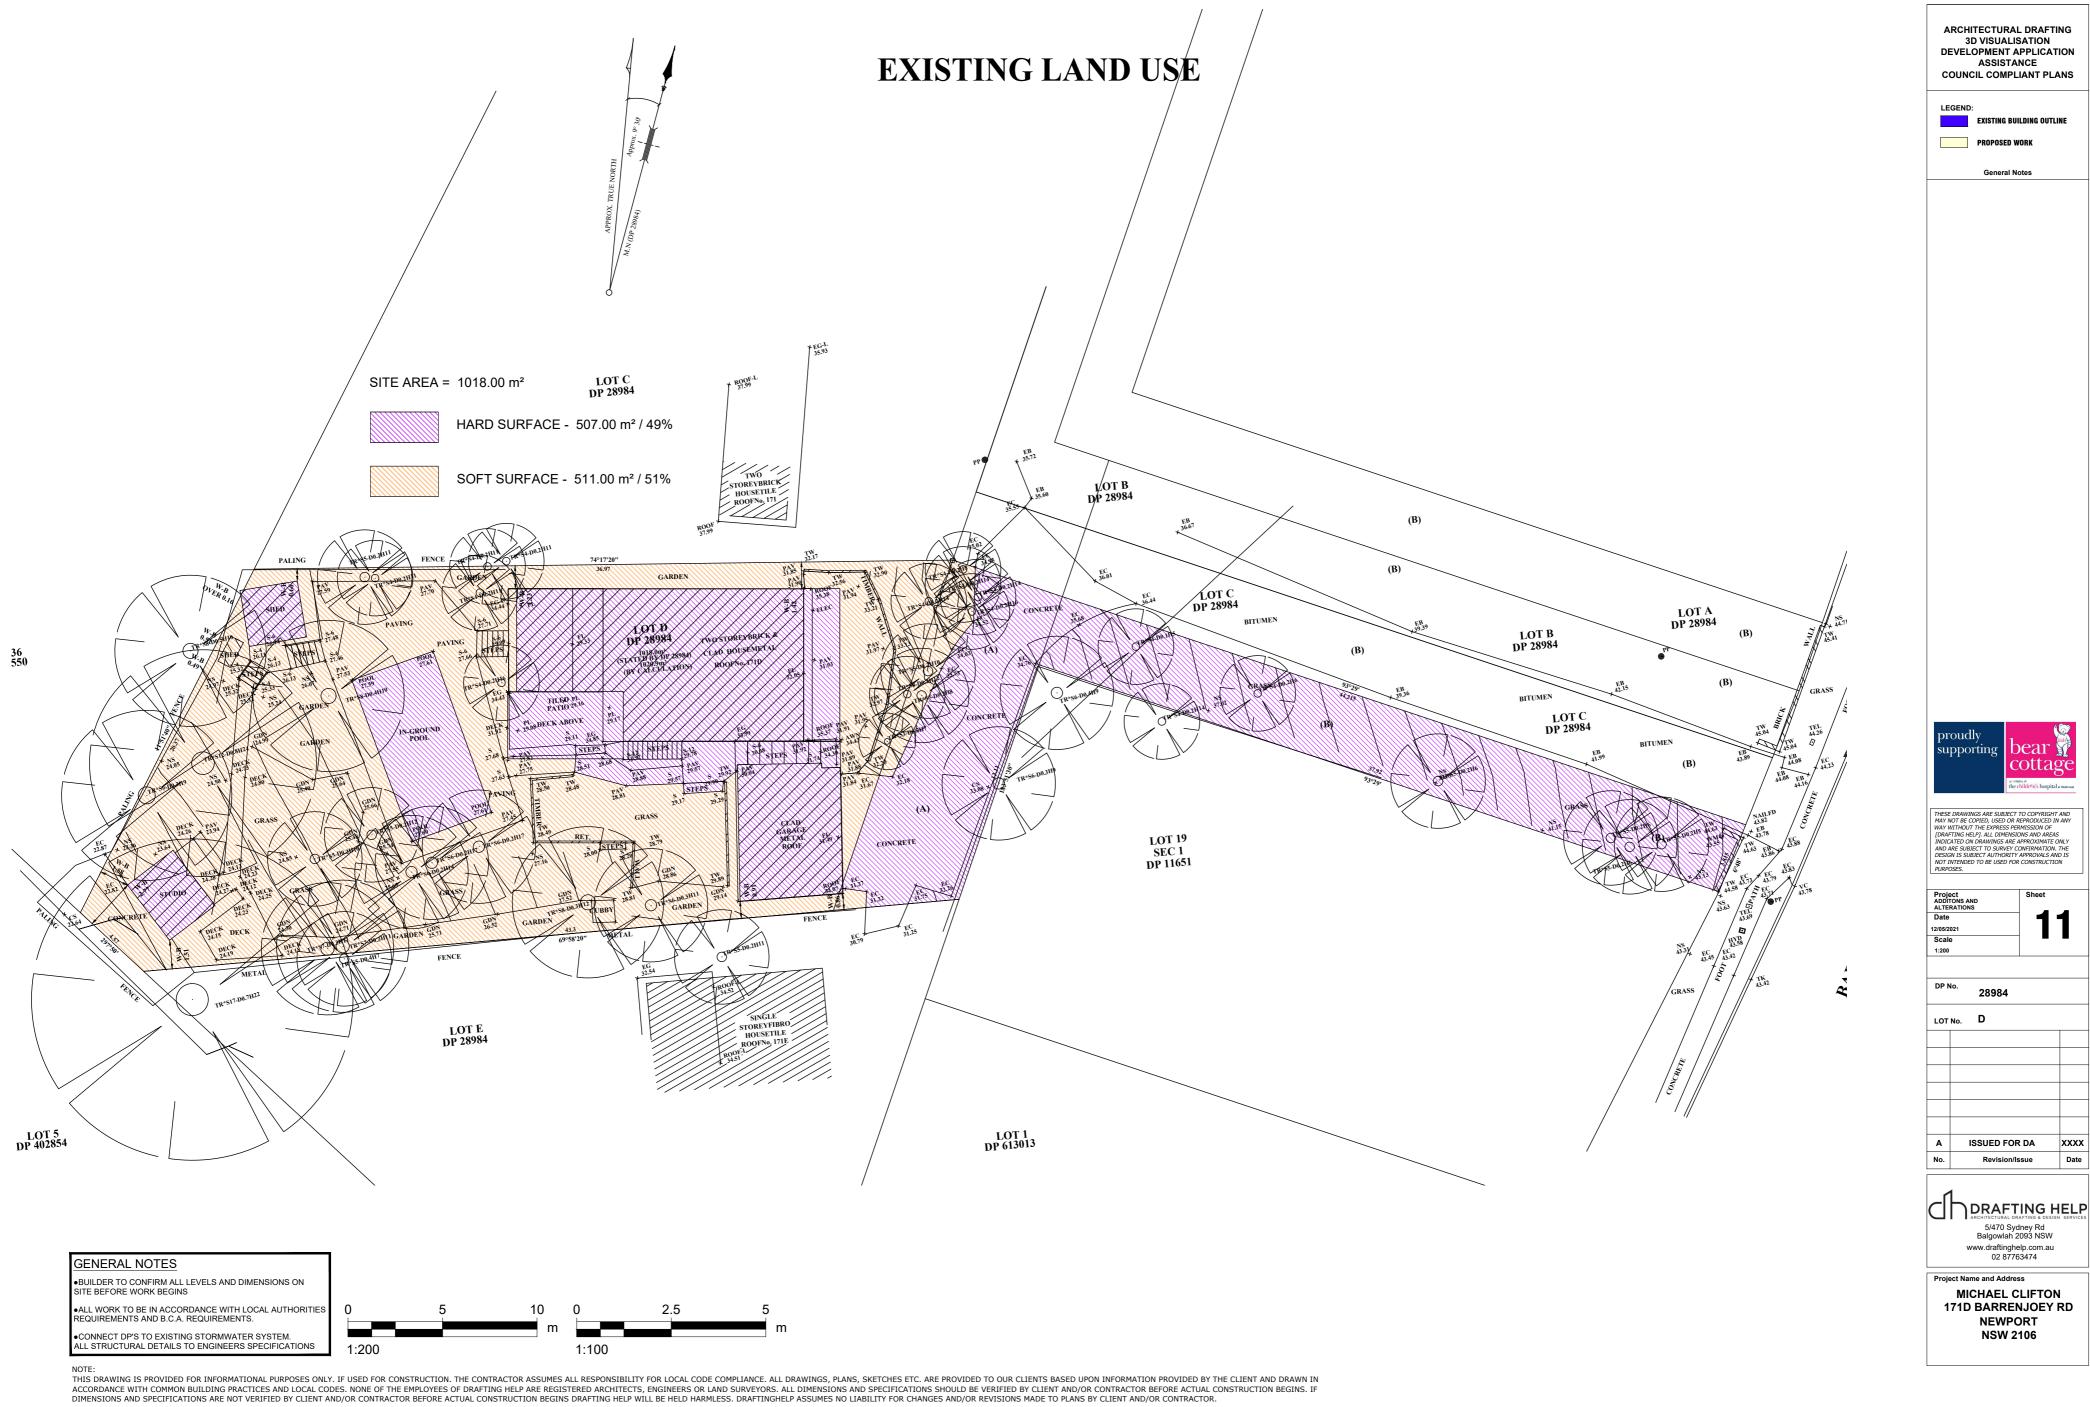

# **DEVELOPMENT PROPOSAL**

ADDRESS: 171D BARRENJOEY RD, NEWPORT, NSW 2106. WORK: ADDITIONS & ALTERNATIONS TO EXISTING DWELLING. A.A: PROPOSED WORKS: NEW STUDIO OVER GARAGE. D.P:28984 LOT: D.

NOTE: IMAGES ARE FOR VISUALISATION PURPOSES ONLY. REFER TO DRAWINGS FOR ACTUAL DETAILS.

# LOCATION 171D BARRENJOEY RD,

CL)

NEWPORT, NSW 2106.

# 3D VISUALISATION DEVELOPMENT APPLICATION ASSISTANCE COUNCIL COMPLIANT PLANS EXISTING BUILDING OUTLIN PROPOSED WOR General Notes bear CV 2/05/20 DP No. 28984 LOT No. D ISSUED FOR DA XXXX No. Revision/Issue Date 5/470 Sydney Rd Balgowlah 2093 NSW www.draftinghelp.com.au 02 87763474 Project Name and Address MICHAEL CLIFTON 171D BARRENJOEY RD NEWPORT NSW 2106

| LEGEND:                  |  |
|--------------------------|--|
| EXISTING BUILDING OUTINE |  |
|                          |  |

•CONNECT DP'S TO EXISTING STORMWATER SYSTEM. ALL STRUCTURAL DETAILS TO ENGINEERS SPECIFICATIONS