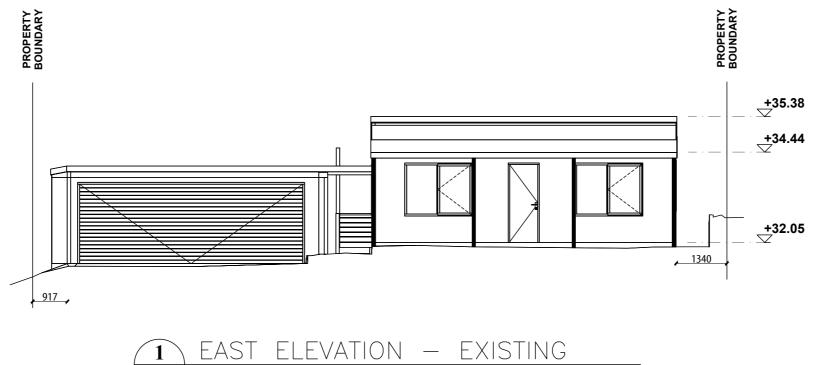

s. Take figured dimensions in preference to scale. Verify all dimensions on site before commencing work. The site foreman shall be responsible for verifying all dimensions and levels prior to the commencement of the Works. In the event of discrepancies in the setout of the Works, the builder should refer to the Project Designer for clarification before proceeding.

# CONCRETE CONSTRUCTION

Concrete structures generally to AS3600. Ground slabs and footings to AS2870. Ready-mixed concrete to A\$1379. All reinforcement to be in accordance with Engineer's drawings and specification. Place all concrete uniformly over the width of the slab to achieve a level face. Provide construction joints as required. Compaction, curing and formwork stripping to comply with Aust. Stds and codes of practice.





Scale 1:100



THIS DRAWING IS PROVIDED FOR INFORMATIONAL PURPOSES ONLY. IF USED FOR CONSTRUCTION. THE CONTRACTOR ASSUMES ALL RESPONSIBILITY FOR LOCAL CODE COMPLIANCE. ALL DRAWINGS, PLANS, SKETCHES ETC. ARE PROVIDED TO OUR CLIENTS BASED UPON INFORMATION PROVIDED BY THE CLIENT AND DRAWN IN ACCORDANCE WITH COMMON BUILDING PRACTICES AND LOCAL CODES. NONE OF THE EMPLOYEES OF DRAFTING HELP ARE REGISTERED ARCHITECTS, ENGINEERS OR LAND SURVEYORS. ALL DIMENSIONS AND SPECIFICATIONS SHOULD BE VERIFIED BY CLIENT AND/OR CONTRACTOR BEFORE ACTUAL CONSTRUCTION BEGINS. IF DIMENSIONS AND SPECIFICATIONS ARE NOT VERIFIED BY CLIENT AND/OR CONTRACTOR BEFORE ACTUAL CONSTRUCTION BEGINS DRAFTING HELP WILL BE HELD HARMLESS. DRAFTING HELP ASSUMES NO LIABILITY FOR CHANGES AND/OR REVISIONS MADE TO PLANS BY CLIENT