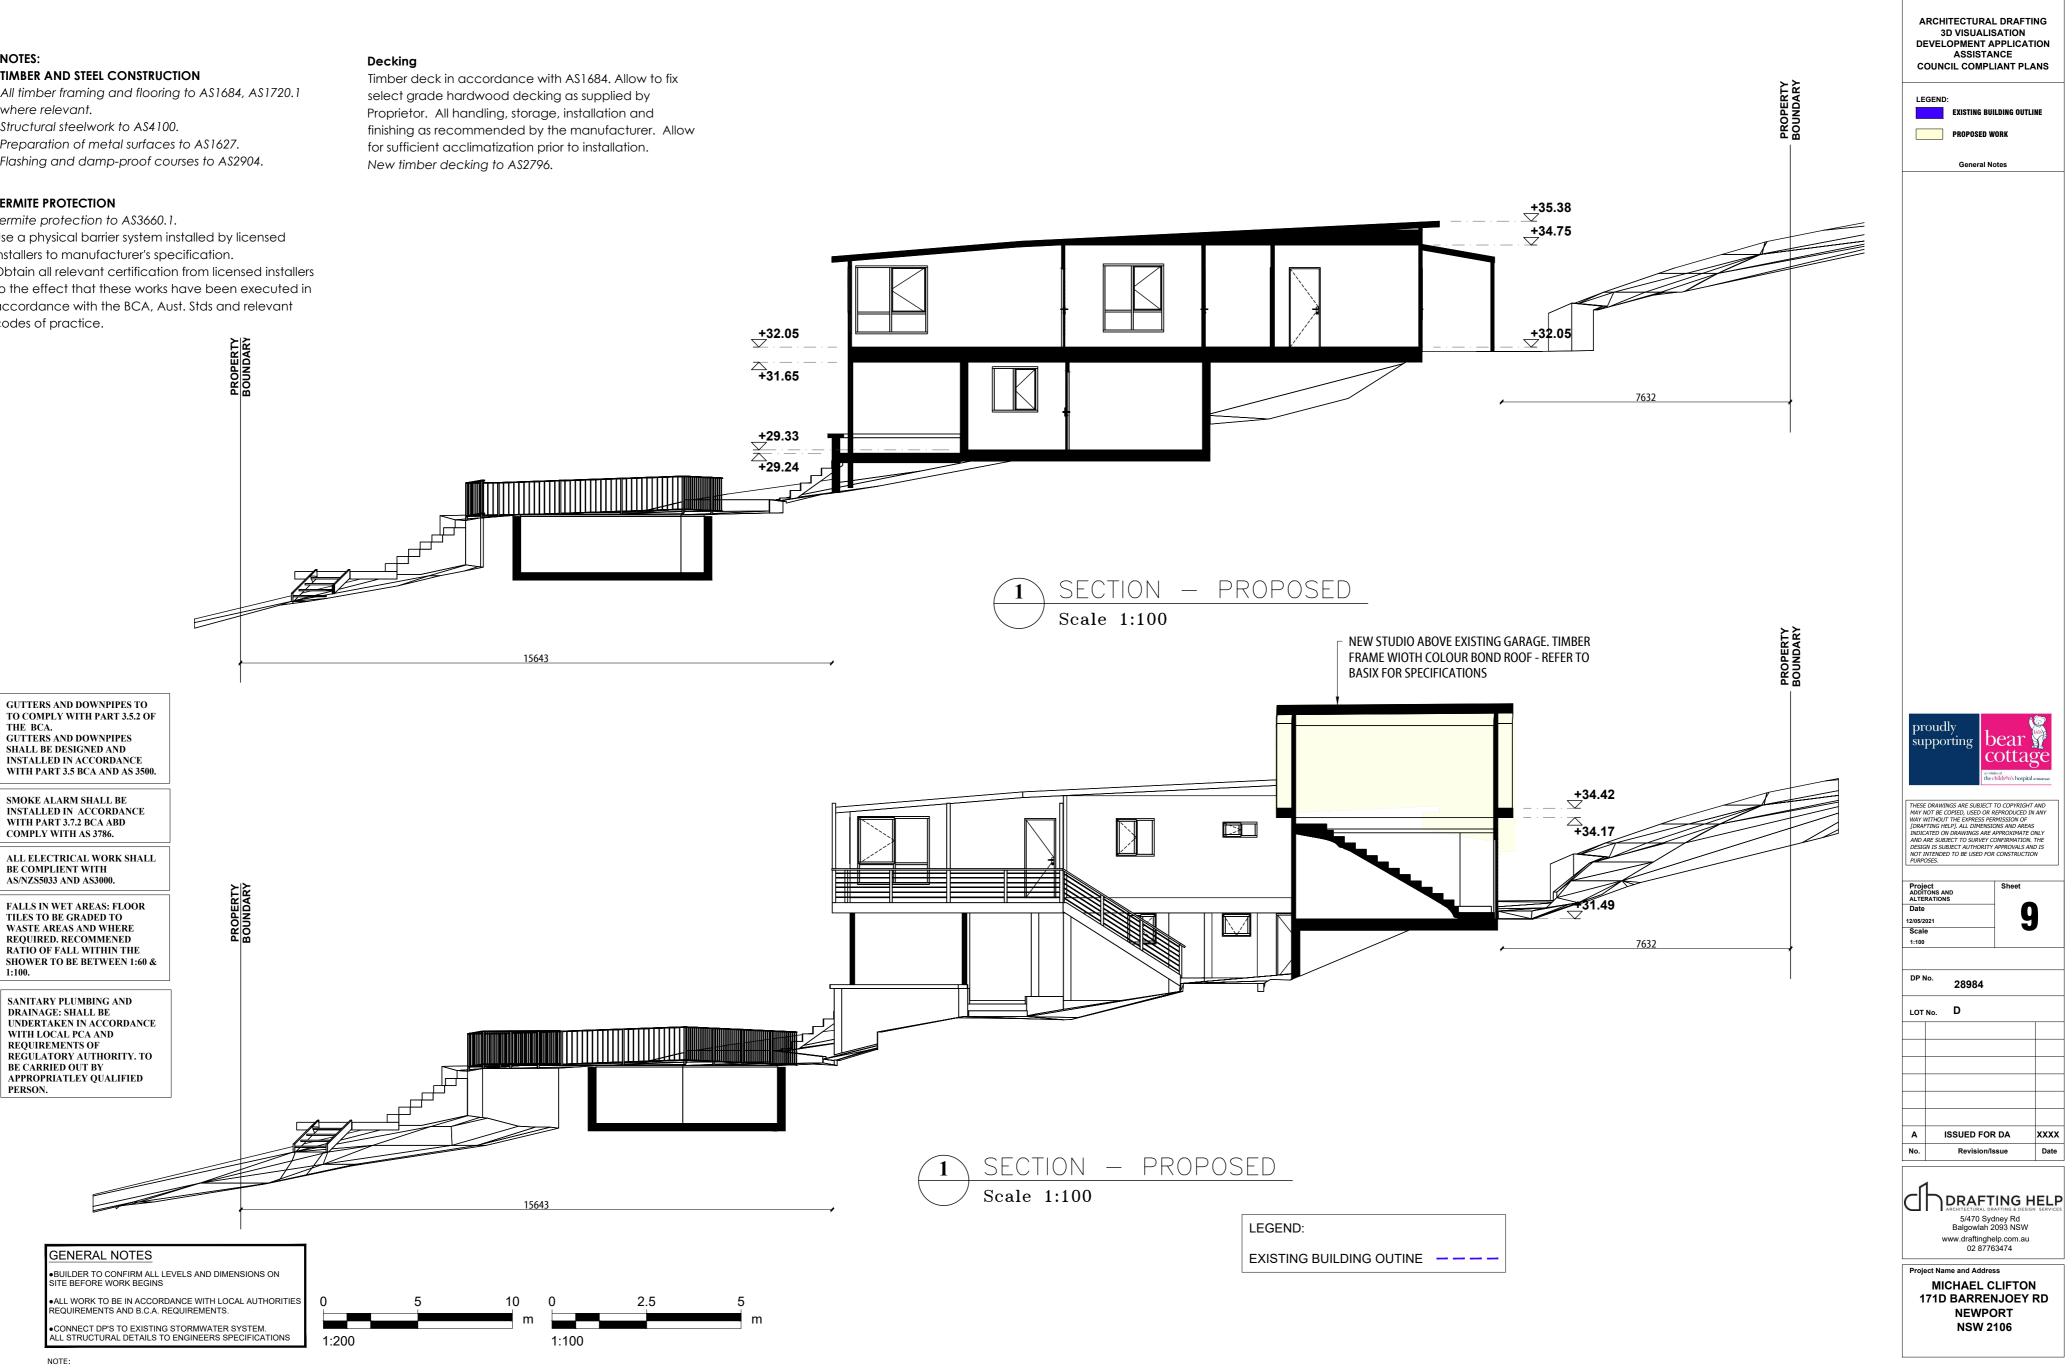

1:100

REVDATE

FNAME

NEW STUDIO ABOVE EXISTING GARAGE. TIMBER FRAME WIOTH COLOUR BOND ROOF - REFER TO BASIX FOR SPECIFICATIONS +38.08 \_\_\_▽ +36.71 **NEW WINDOW - REFER** TO BASIX +34.42 ∽ +34.17 +34.17 ALX BOUNDEKTY HANDOR HA

## NOTES:

TIMBER AND STEEL CONSTRUCTION

All timber framing and flooring to A\$1684, A\$1720.1 where relevant. Structural steelwork to AS4100. Preparation of metal surfaces to AS1627.

Flashing and damp-proof courses to AS2904.

## **TERMITE PROTECTION**

Termite protection to AS3660.1. Use a physical barrier system installed by licensed installers to manufacturer's specification. Obtain all relevant certification from licensed installers to the effect that these works have been executed in accordance with the BCA, Aust. Stds and relevant codes of practice.

# **TERMITE PROTECTION**

Termite protection to AS3660.1. Use a physical barrier system installed by licensed installers to manufacturer's specification. Obtain all relevant certification from licensed installers to the effect that these works have been executed in accordance with the BCA, Aust. Stds and relevant codes of practice.

## Decking

Timber deck in accordance with AS1684. Allow to fix select grade hardwood decking as supplied by Proprietor. All handling, storage, installation and finishing as recommended by the manufacturer. Allow for sufficient acclimatization prior to installation. New timber decking to AS2796.