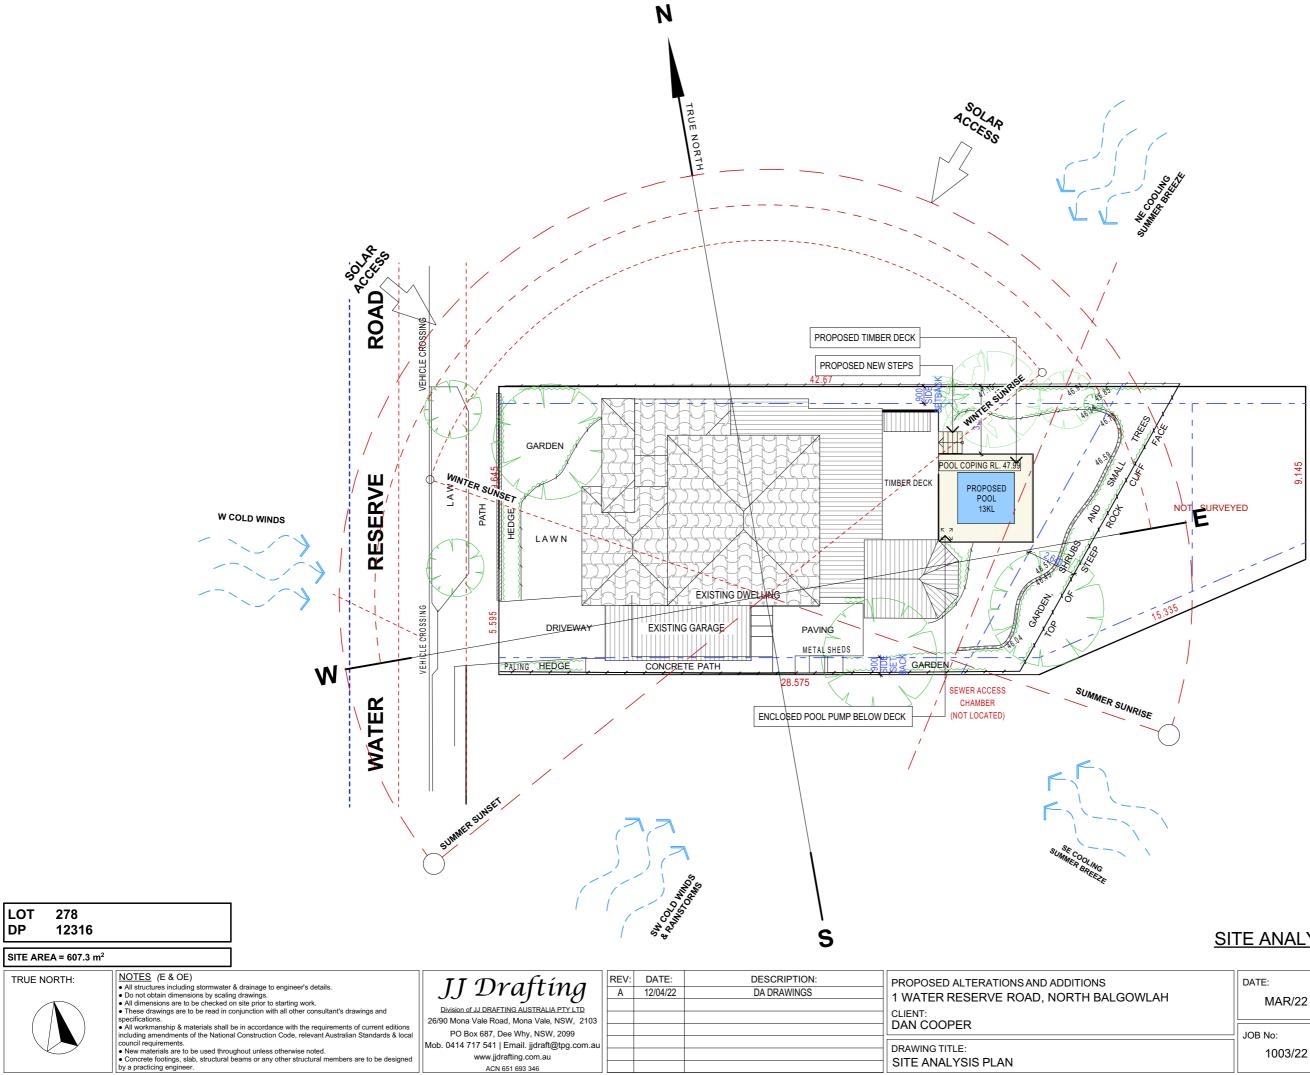

## SITE ANALYSIS

| DATE:       | DRAWN BY:   | SCALE:      |  |  |
|-------------|-------------|-------------|--|--|
| MAR/22      | EV          | 1:200 @ A3  |  |  |
| <br>JOB No: | CHECKED BY: | DRAWING No: |  |  |
| 1003/22     | JJ          | DA.01       |  |  |

| NOTES         (E & OE)           • All structures including stormwater & drainage to engineer's details.           • Do not obtain dimensions by scaling drawings.           • All dimensions are to be checked on site prior to starting work.           • These drawings are to be read in conjunction with all other consultant's drawings and specifications.           • All workmanship & materials shall be in accordance with the requirements of current editions including amendments of the National Construction Code, relevant Australian Standards & local council requirements.           • New materials are to be used throughout unless otherwise noted.           • Concrete foorings, slab, structural beams or any other structural members are to be designed by a practicing engineer. | JJ Drafting<br>Division of JJ DRAFTING AUSTRALIA PTY LTD<br>26/90 Mona Vale Road, Mona Vale, NSW, 2103 | <br>DATE:<br>12/04/22 | DESCRIPTION:<br>DA DRAWINGS | 1 WATER RESERVE ROAD, NORTH BALGOWLAH<br>CLIENT:<br>DAN COOPER | DATE:<br>MAR/22    | DRAWN BY:<br>EV   | SCALE:<br>1:100 @ A3 |
|---------------------------------------------------------------------------------------------------------------------------------------------------------------------------------------------------------------------------------------------------------------------------------------------------------------------------------------------------------------------------------------------------------------------------------------------------------------------------------------------------------------------------------------------------------------------------------------------------------------------------------------------------------------------------------------------------------------------------------------------------------------------------------------------------------------|--------------------------------------------------------------------------------------------------------|-----------------------|-----------------------------|----------------------------------------------------------------|--------------------|-------------------|----------------------|
|                                                                                                                                                                                                                                                                                                                                                                                                                                                                                                                                                                                                                                                                                                                                                                                                               | PO Box 687, Dee Why, NSW, 2099<br>Mob. 0414 717 541   Email. jjdraft@tpg.com.au                        |                       |                             |                                                                | JOB No:<br>1003/22 | CHECKED BY:<br>JJ | DRAWING No:<br>DA.06 |