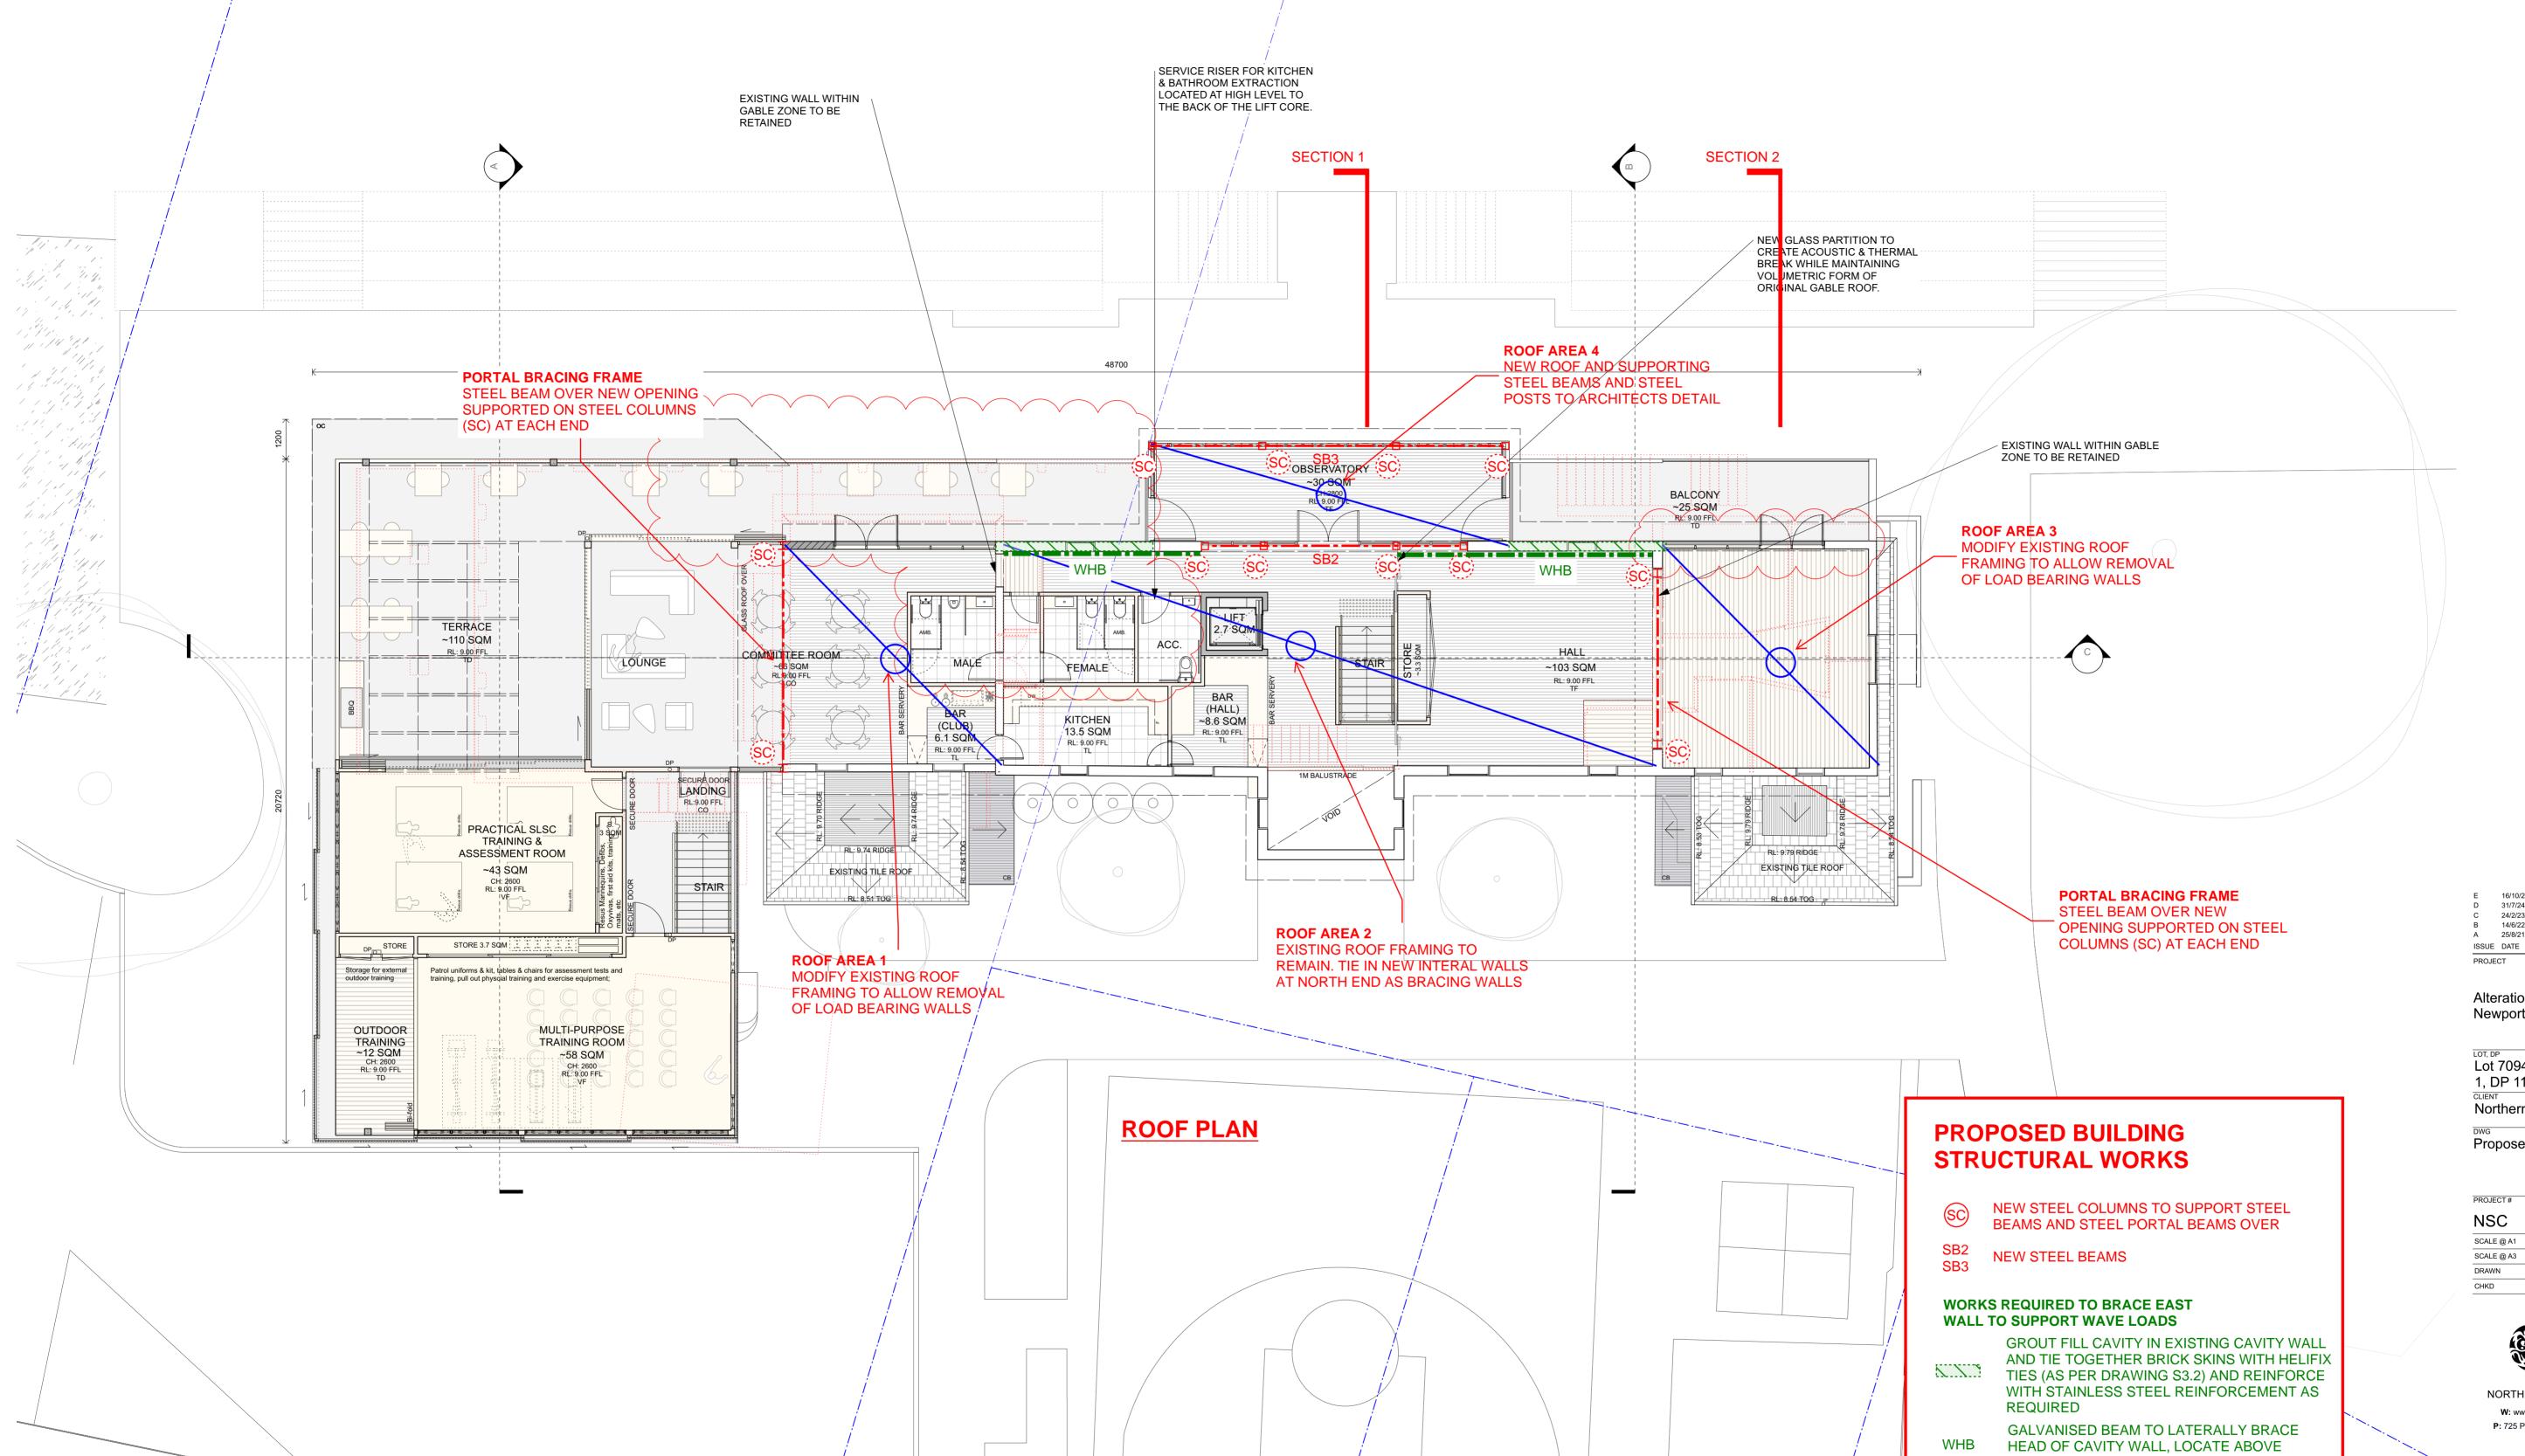

DO NOT SCALE OFF DRAWINGS. USE A SURVEY IS REQUIRED TO ENSURE CORRECT RELATIONSHIP TO SITE BOUNDARIES.

Drawing No

S1.1

R3

18.10.24 EM

2018S0141

GROUT FILL CAVITY IN EXISTING CAVITY WALL AND TIE TOGETHER BRICK SKINS WITH HELIFIX TIES (AS PER DRAWING S3.2) AND REINFORCE WITH STAINLESS STEEL REINFORCEMENT AS REQUIRED

NOTES: DO NOT SCALE OFF DRAWINGS. USE A SURVEY IS REQUIRED TO ENSURE CORRECT RELATIONSHIP TO SITE BOUNDARIES.

- AMENDMENTS PROPOSED IN CURRENT REVISION ARE CLOUDED RED.

PROJECT#

**EXISTING CEILING** 

PRELIMINARY

PROJECT

DA - ROOF HEIGHT REVISION AS PER NB COUNCIL REQUEST

REVISION

014

## NORTHERN BEACHES COUNCIL

ADRIANO PUPILLI ARCHITECTURE

ADMIANO I OF IEE ANOMITEO TOTAL

TEL 9114 6300

ALTERATIONS AND ADDITIONS
NEWPORT SURF LIFE SAVING CLUB
NEWPORT

CROSS SECTIONS
PROPOSED BUILDING STRUCTURAL WORKS ONLY