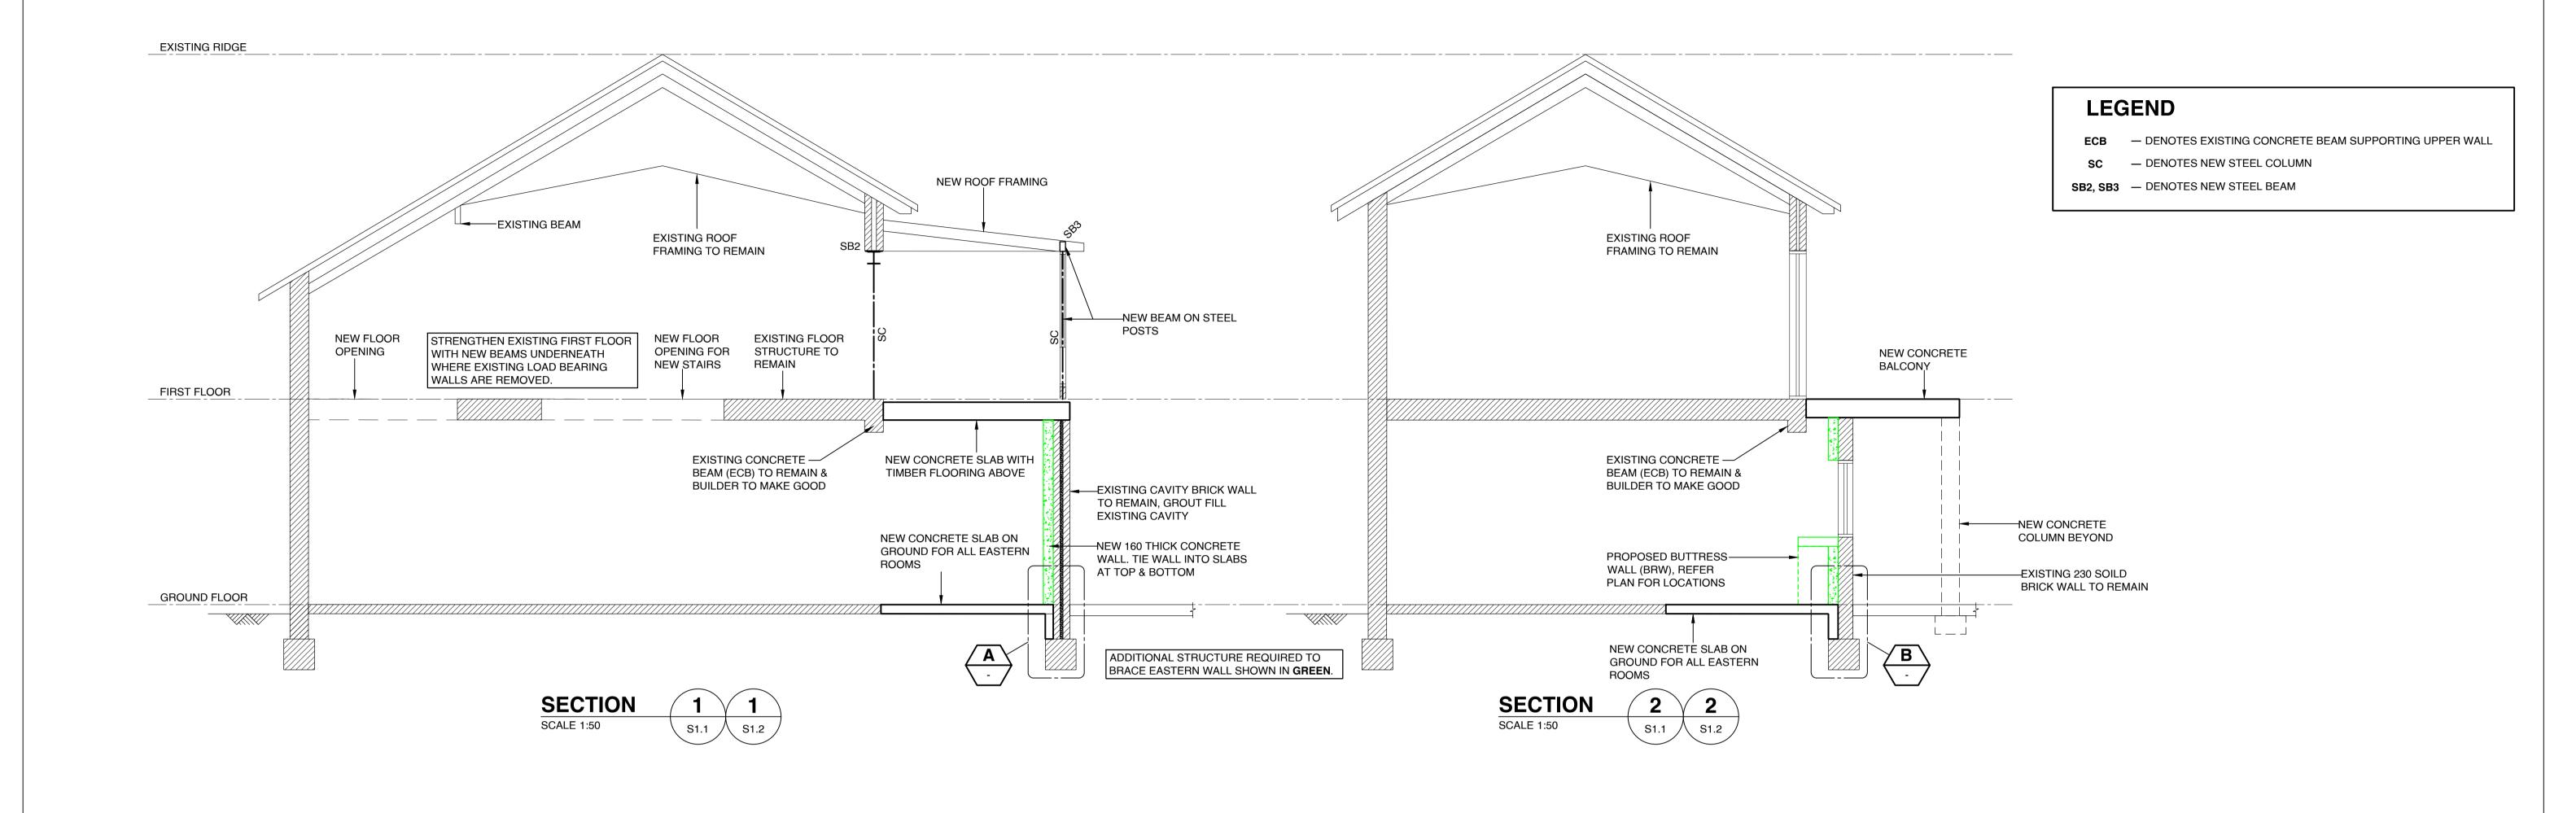

DO NOT SCALE OFF DRAWINGS. USE A SURVEY IS REQUIRED TO ENSURE CORRECT RELATIONSHIP TO SITE BOUNDARIES.

Drawing No

S1.1

R3

18.10.24 EM

2018S0141

GROUT FILL CAVITY IN EXISTING CAVITY WALL AND TIE TOGETHER BRICK SKINS WITH HELIFIX TIES (AS PER DRAWING S3.2) AND REINFORCE WITH STAINLESS STEEL REINFORCEMENT AS REQUIRED

CW, 160 THICK CONCRETE WALL BELOW SIDE WINDOW

| Project NEWPORT CLUB REF                          | SURF LIFE<br>URBISHMEI  | _                  |                      | partridge.com.au partridge@partridge.com.au Partridge Structural Pty Ltd |
|---------------------------------------------------|-------------------------|--------------------|----------------------|--------------------------------------------------------------------------|
| Title SUGGESTED STRENGTHEING OF EXISTING BUILDING |                         |                    |                      | ABN 73 002 451 925                                                       |
| Job No<br>2018S0141                               | Drawing No <b>\$1.2</b> | Revision <b>R3</b> | Date <b>18.10.24</b> | By <b>EM</b>                                                             |

## NORTHERN BEACHES COUNCIL

ADRIANO PUPILLI ARCHITECTURE

ADMIANO I OF IEE ANOMITEO TOTAL

TEL 9114 6300

ALTERATIONS AND ADDITIONS
NEWPORT SURF LIFE SAVING CLUB
NEWPORT

CROSS SECTIONS
PROPOSED BUILDING STRUCTURAL WORKS ONLY