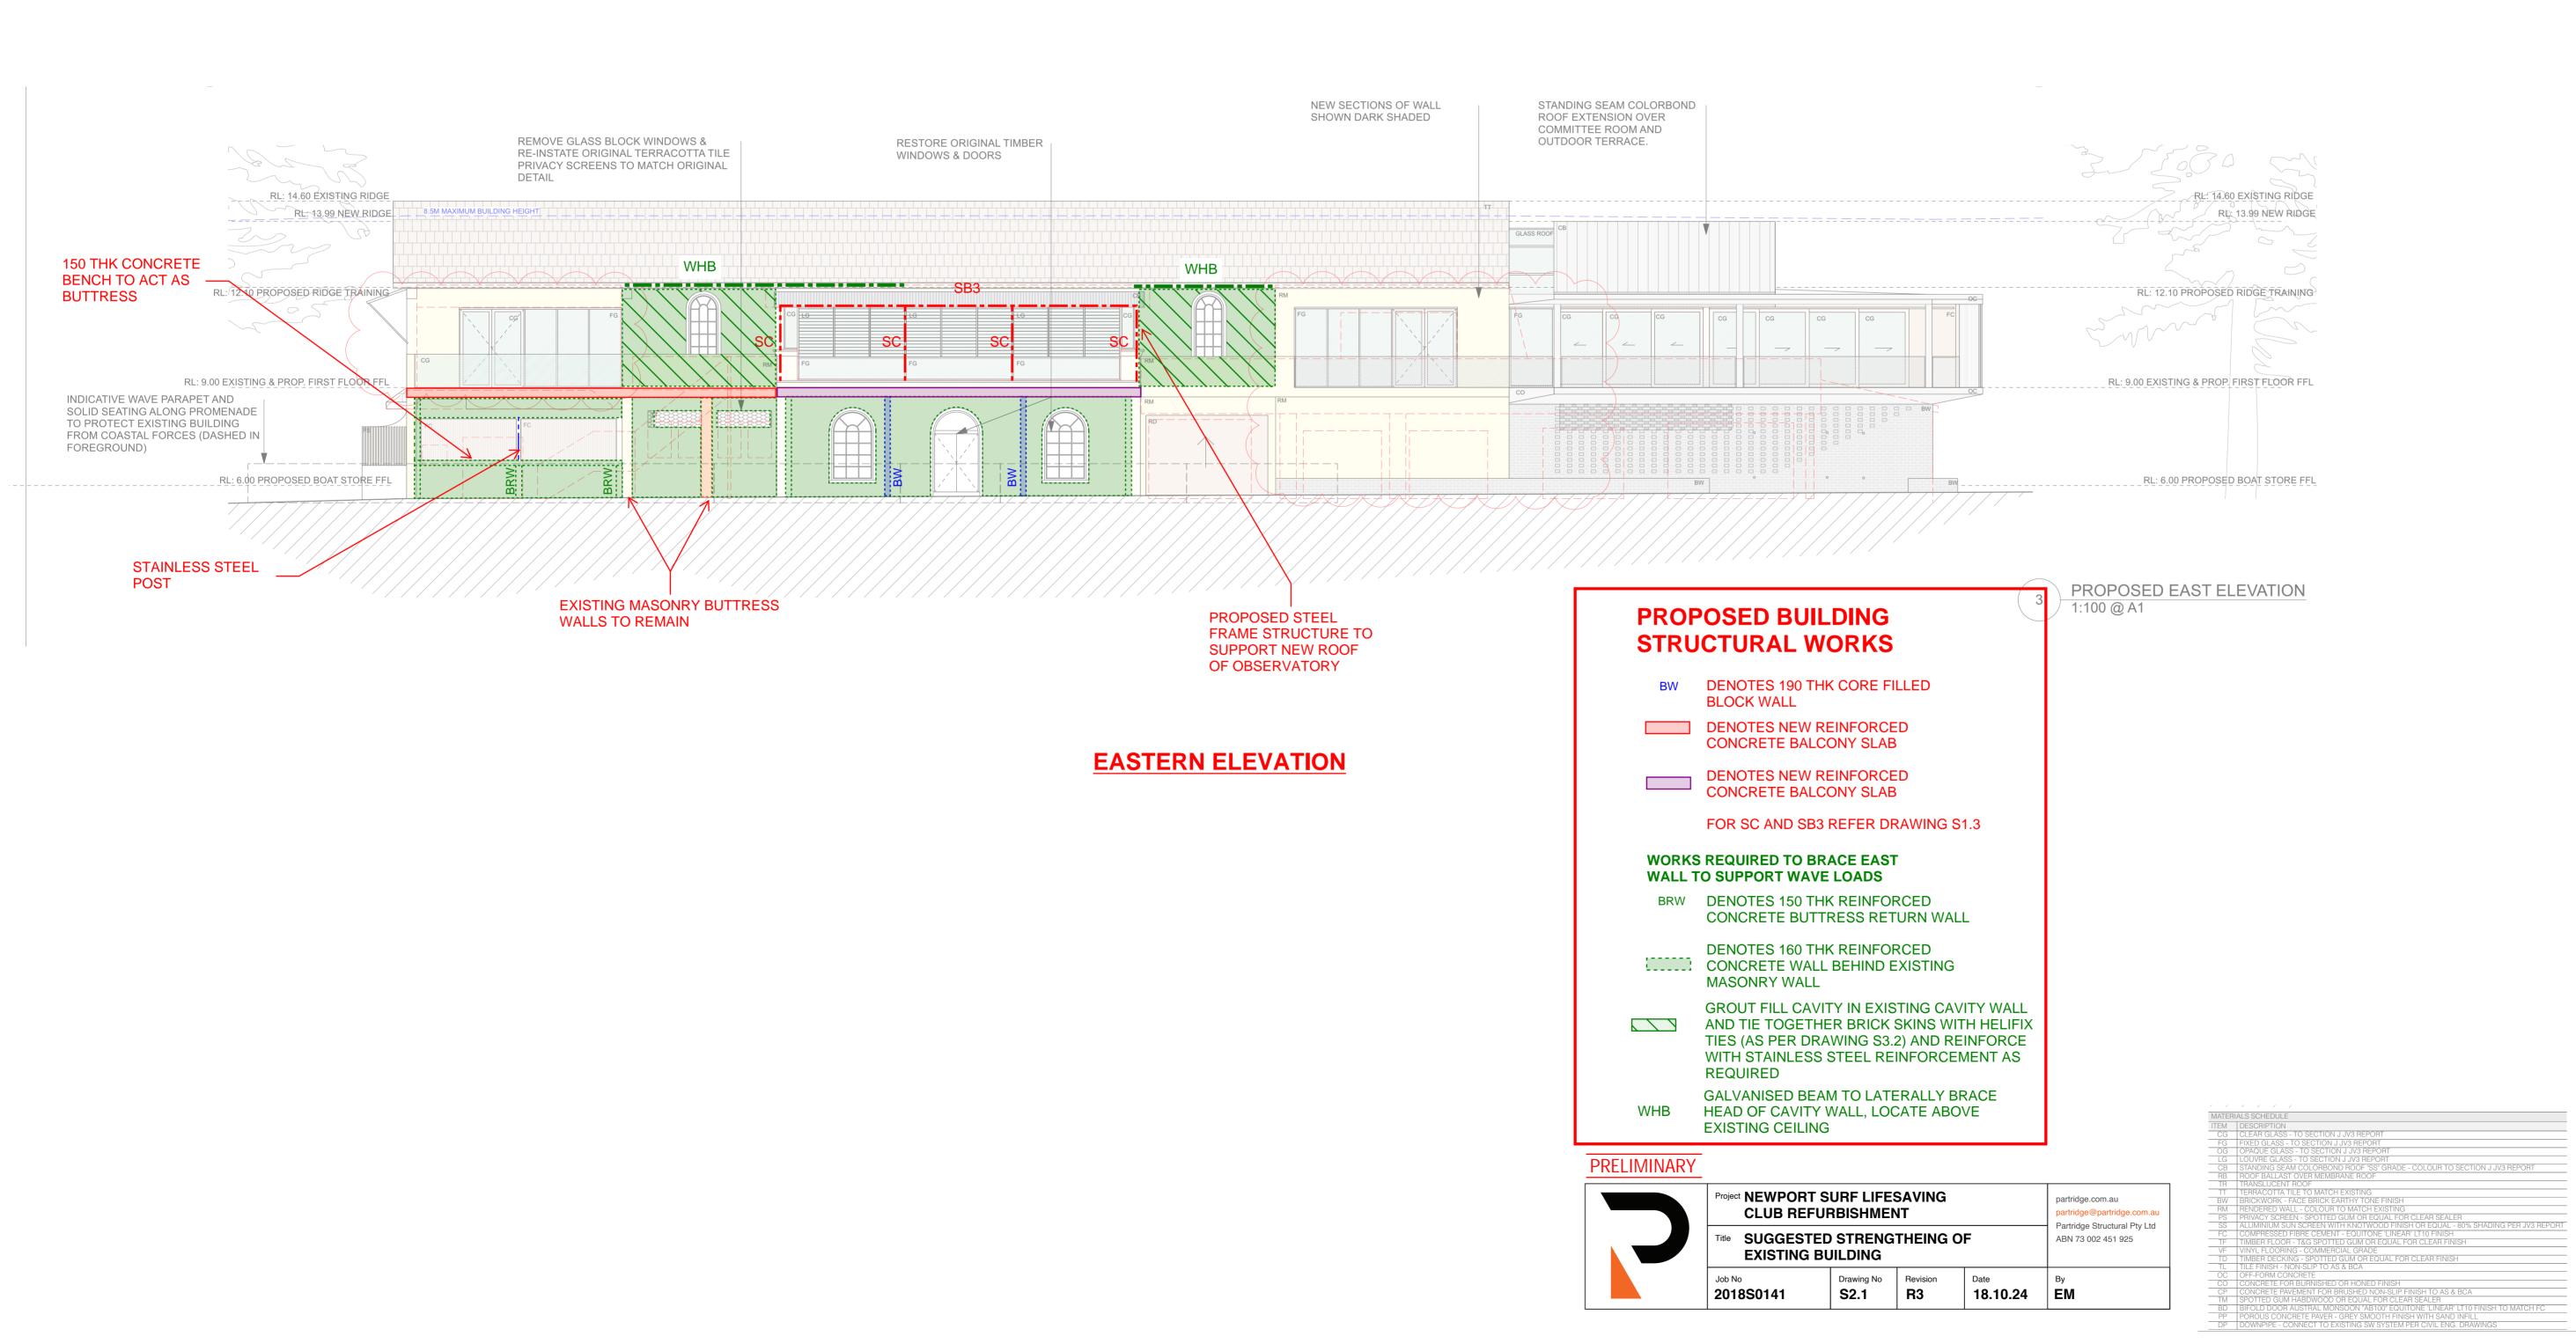

DO NOT SCALE OFF DRAWINGS. USE A SURVEY IS REQUIRED TO ENSURE CORRECT RELATIONSHIP TO SITE BOUNDARIES.

Drawing No

S1.1

R3

18.10.24 EM

2018S0141

GROUT FILL CAVITY IN EXISTING CAVITY WALL AND TIE TOGETHER BRICK SKINS WITH HELIFIX TIES (AS PER DRAWING S3.2) AND REINFORCE WITH STAINLESS STEEL REINFORCEMENT AS REQUIRED

CW, 160 THICK CONCRETE WALL BELOW SIDE WINDOW

| Project NEWPORT CLUB REF                          | SURF LIFE<br>URBISHMEI  | _                  |                      | partridge.com.au partridge@partridge.com.au Partridge Structural Pty Ltd |
|---------------------------------------------------|-------------------------|--------------------|----------------------|--------------------------------------------------------------------------|
| Title SUGGESTED STRENGTHEING OF EXISTING BUILDING |                         |                    |                      | ABN 73 002 451 925                                                       |
| Job No<br>2018S0141                               | Drawing No <b>\$1.2</b> | Revision <b>R3</b> | Date <b>18.10.24</b> | By <b>EM</b>                                                             |