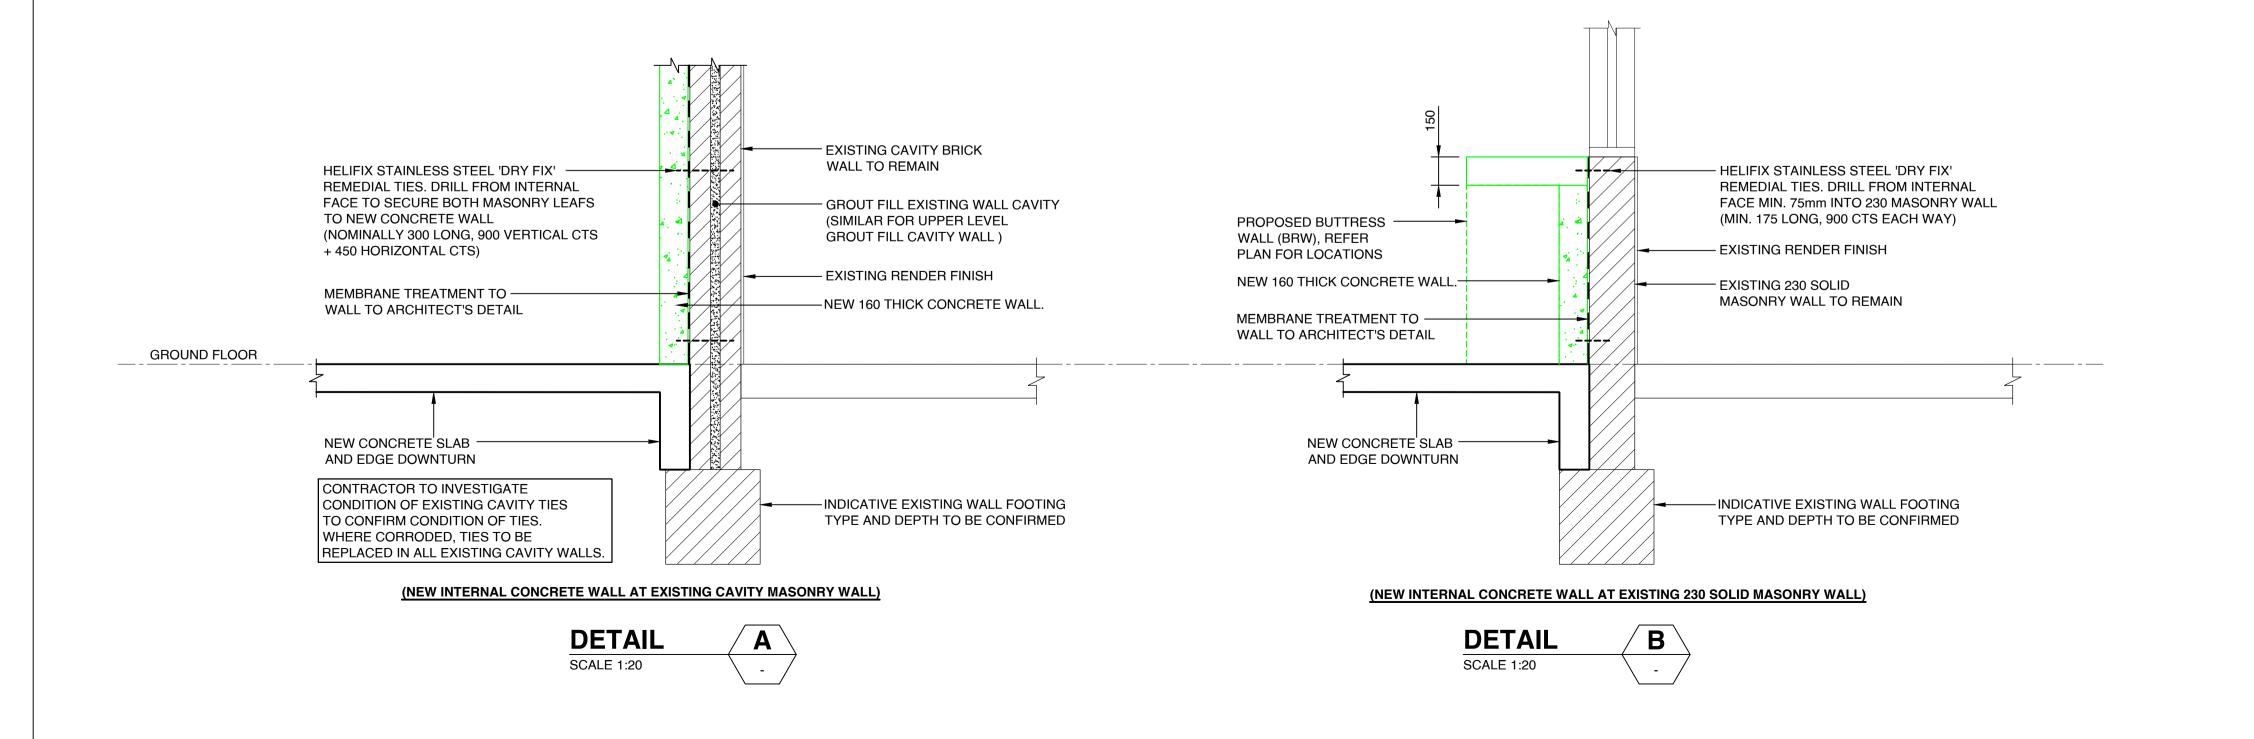

DO NOT SCALE OFF DRAWINGS. USE A SURVEY IS REQUIRED TO ENSURE CORRECT RELATIONSHIP TO SITE BOUNDARIES.

Drawing No

S1.1

R3

18.10.24 EM

2018S0141

GROUT FILL CAVITY IN EXISTING CAVITY WALL AND TIE TOGETHER BRICK SKINS WITH HELIFIX TIES (AS PER DRAWING S3.2) AND REINFORCE WITH STAINLESS STEEL REINFORCEMENT AS REQUIRED

CW, 160 THICK CONCRETE WALL BELOW SIDE WINDOW

| Project NEWPORT CLUB REF                          | SURF LIFE<br>URBISHMEI  | _                  |                      | partridge.com.au partridge@partridge.com.au Partridge Structural Pty Ltd |
|---------------------------------------------------|-------------------------|--------------------|----------------------|--------------------------------------------------------------------------|
| Title SUGGESTED STRENGTHEING OF EXISTING BUILDING |                         |                    |                      | ABN 73 002 451 925                                                       |
| Job No<br>2018S0141                               | Drawing No <b>\$1.2</b> | Revision <b>R3</b> | Date <b>18.10.24</b> | By <b>EM</b>                                                             |