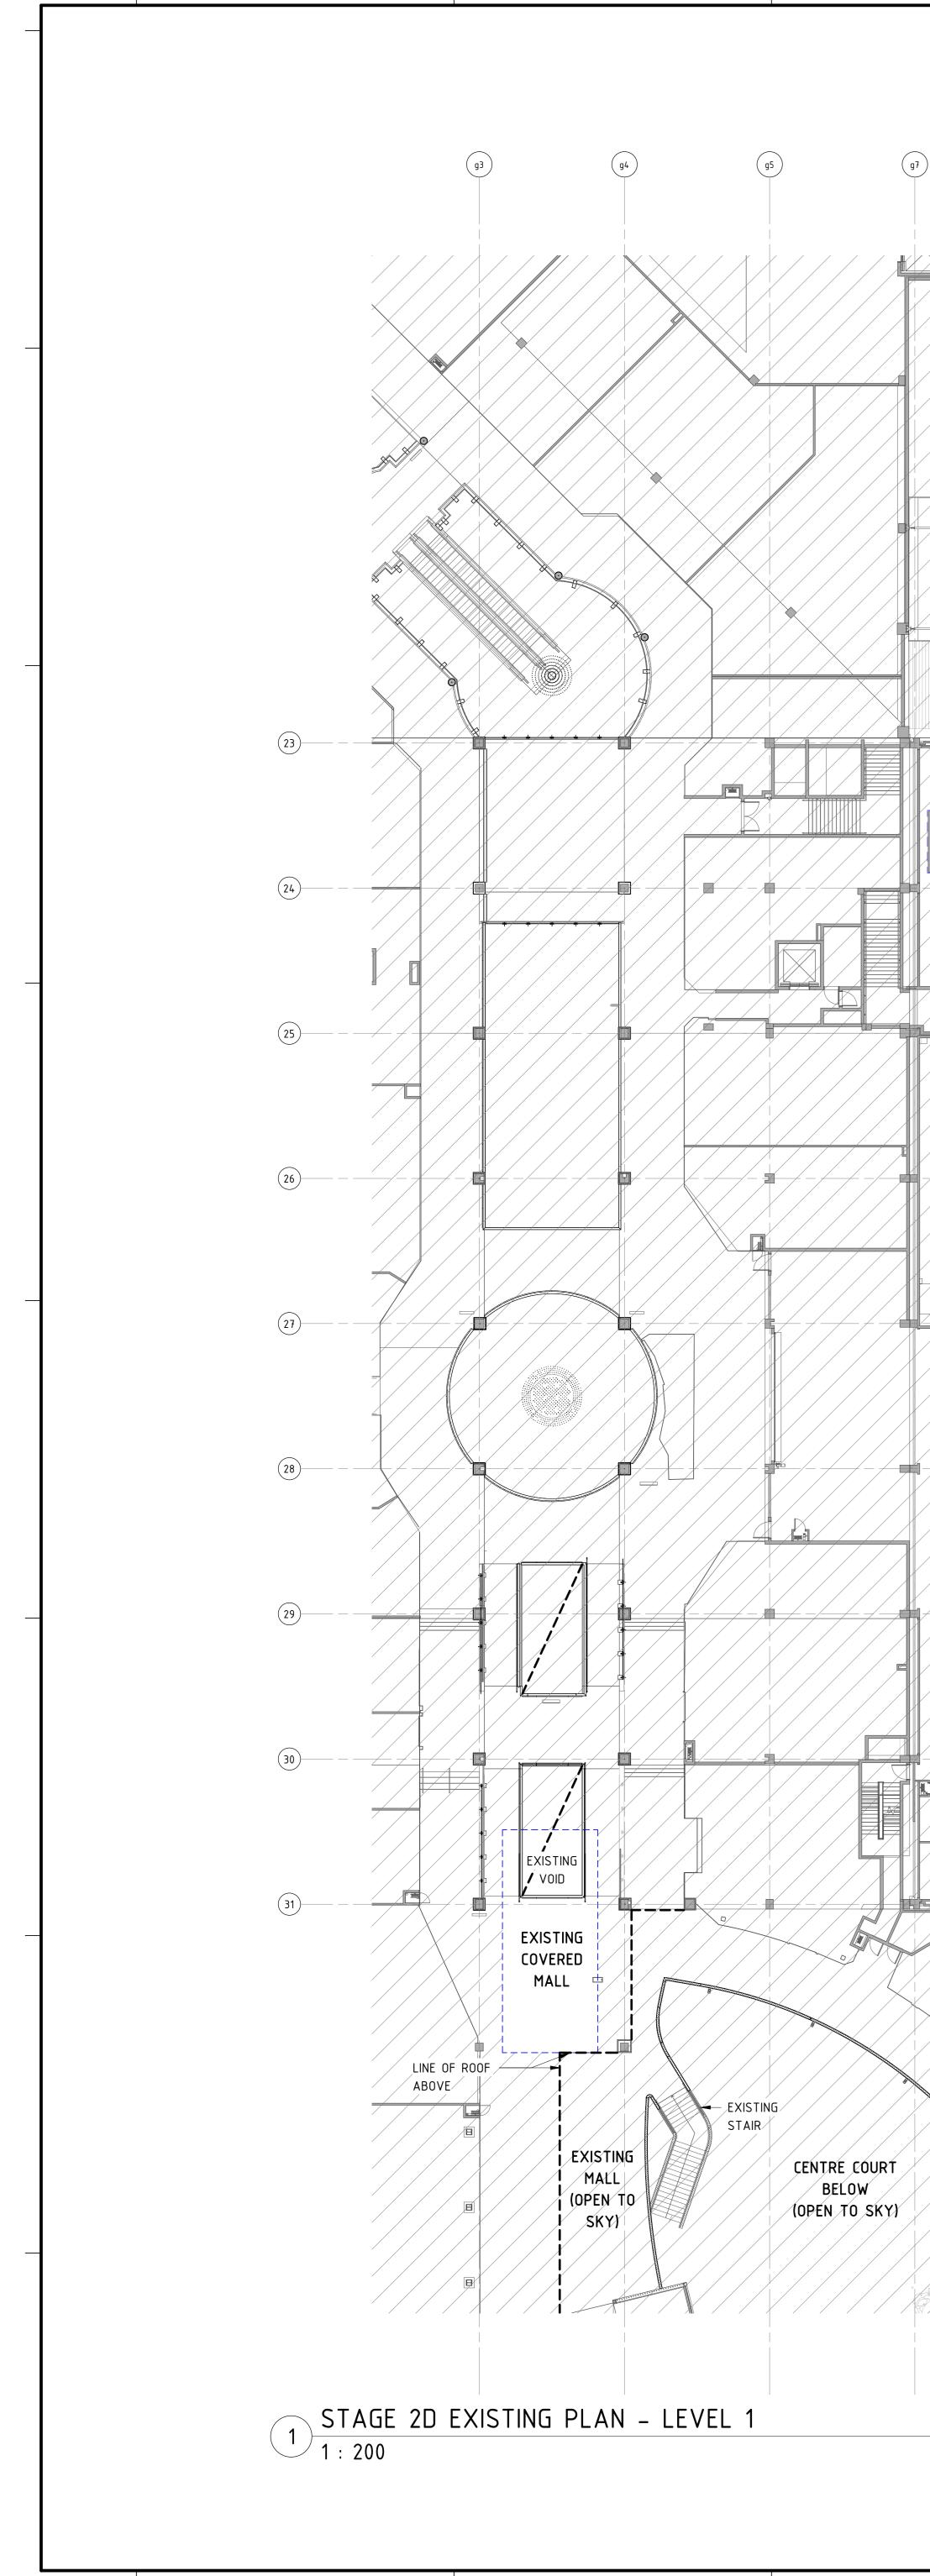

SCOPE LEGEND 0 AREA IN SCOPE 041 AREA NOT IN SCOPE 
 Image: set of the set of th 
 A
 25/08/2022
 PS
 LC
 ISSUE FOR DA REVIEW

 Rev.
 Date
 By
 Chk
 SITE ADDRESS : 145 OLD PITTWATER ROAD, BROOKVALE NSW 2100 CROSS STREET ZONE 6 \_\_\_\_\_\_ dexus SCENTRE GROUP Scentre Design & Construction
"people protecting people" General Note ALL DIMENSIONS TO BE CHECKED ON SITE, WRITTEN DIMENSIONS ONLY TO BE USED. REFER TO ALL DETAIL DRAWINGS, STRUCTURAL, MECHANICAL & SERVICES DRAWINGS BEFORE COMMENCING WORK. REFER ANY DISCREPANCIES TO THE ARCHITECT. DO NOT SCALE FROM DRAWINGS. COPYRIGHT OF THE DESIGN SHOWN HEREIN IS RETAINED BY SCENTRE DESIGN AND CONSTRUCTION WRITTEN AUTHORITY IS REQUIRED FOR ANY REPRODUCTION. SCENTRE GROUP Creating Extra-ordinary Places, Connecting & Enriching Communitie WARRINGAH STAGE 2B DEVELOPMENT APPLICATION Scentre Design and Construction Pty Limited 85 Castlereagh Street. Sydney NSW 2000 Phone (02) 9358 7000 Fax (02) 9028 8500 GPO Box 4004 Sydney NSW 2001 ACN 000 267 265 STAGE 2D **EXISTING PLAN -GROUND FLOOR** Drawing Scale Scale Bar 1:1 As indicated Project No. Plot Date **D11762** 16/12/2022 2:14:05 PM rawing No. Revision SDC-01.0411 Α CAD Filename - C:\Users\psivalingam\Documents\SDC\_WR\_D11762\_DA SHEETS\_RVT20\_psivalingam.rvt