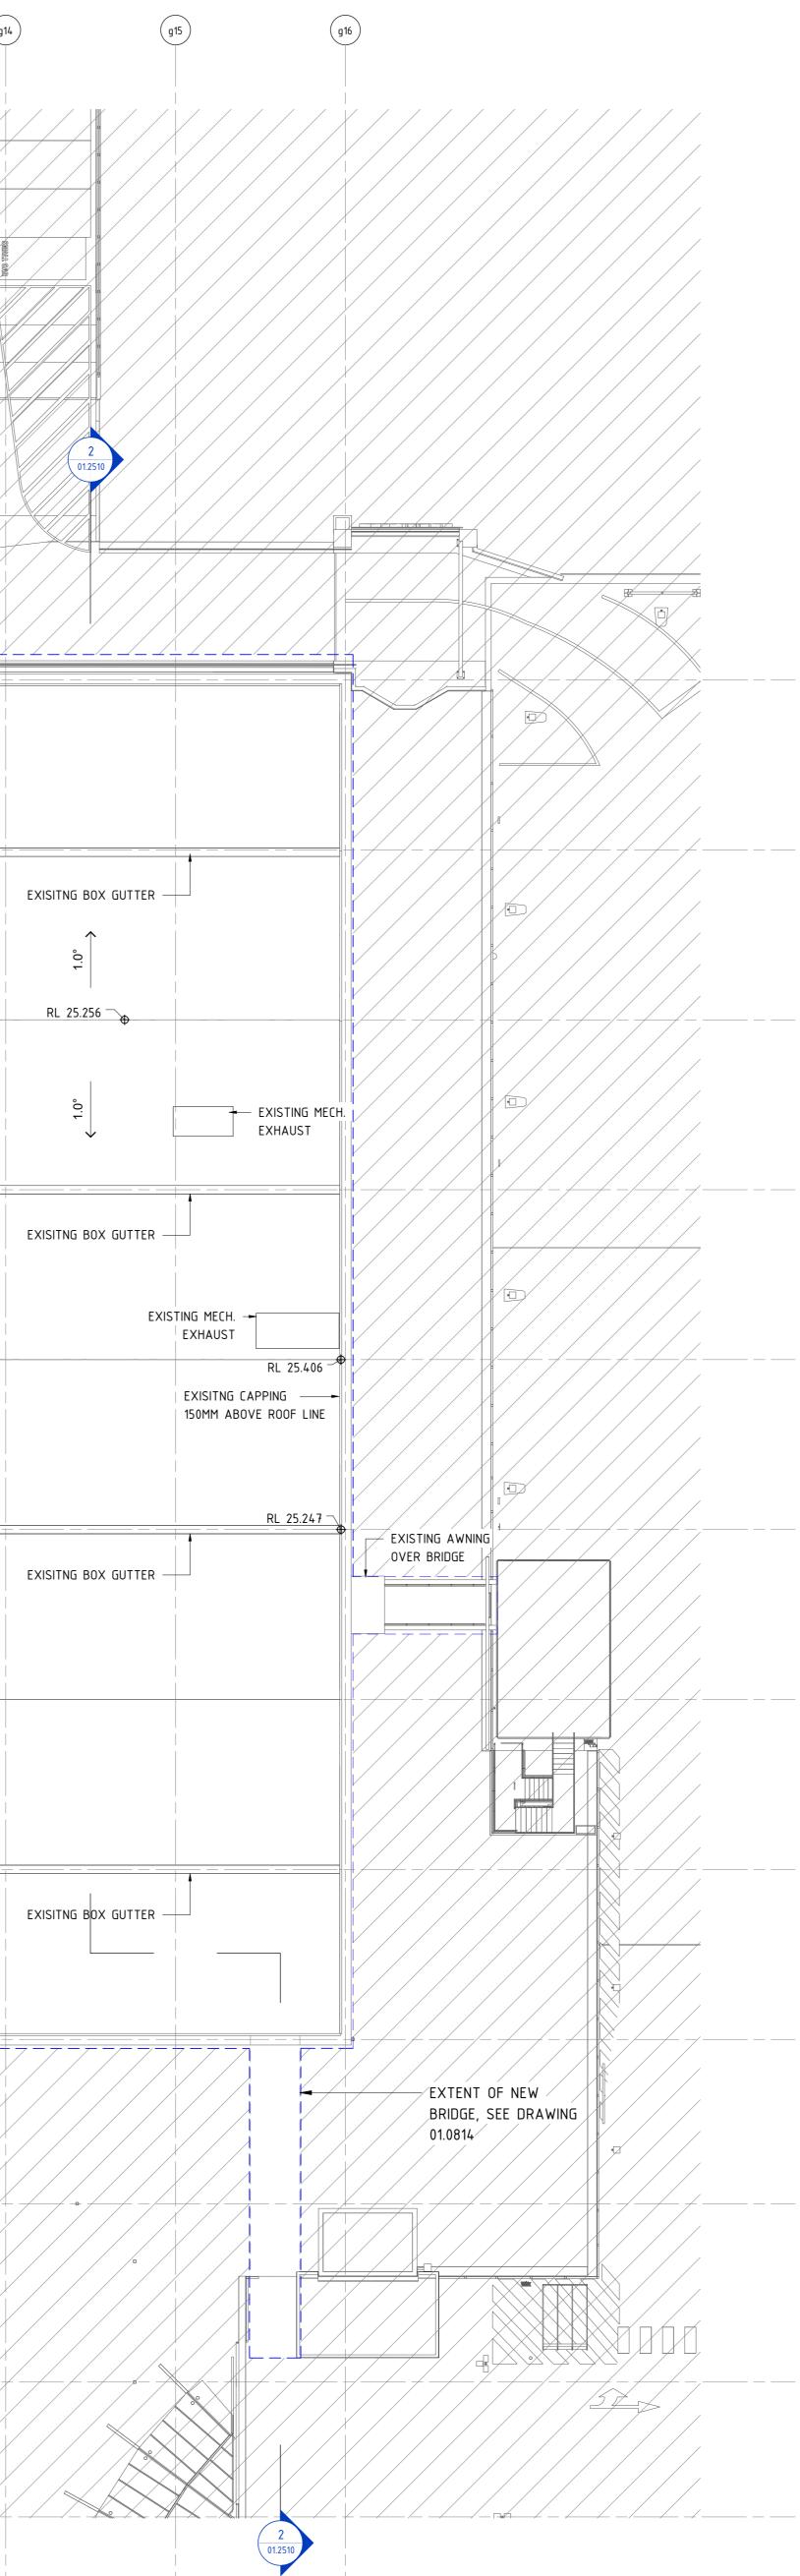

|                                                        |                            | 19) (g       | 10) (g                             | 11) (g                       | 12) (g1 | 3) (g14)                |
|--------------------------------------------------------|----------------------------|--------------|------------------------------------|------------------------------|---------|-------------------------|
|                                                        |                            |              |                                    |                              |         |                         |
|                                                        |                            |              |                                    |                              |         |                         |
|                                                        |                            | 1<br>01.2511 |                                    |                              |         |                         |
|                                                        |                            |              |                                    |                              |         |                         |
|                                                        |                            |              | EXISTING METAL ROOF                | ↓<br>1.0°                    |         |                         |
| EXISTING METAL SHEETING                                | 1.0°                       |              | EXISTING PLANT ROOM<br>OPEN TO SKY |                              |         | EXISTING METAL SHEETING |
|                                                        | EXISTING MECH.             |              |                                    |                              |         |                         |
| EXISTING<br>EXHAUST                                    |                            |              | EXISTING METAL ROOF                | 1.0°                         |         |                         |
| RL 25.406<br>EXISITNG CAPPING<br>150MM ABOVE ROOF LINE |                            |              |                                    | RL 25.256 →                  |         |                         |
| <u>∕~ RL 25.247</u>                                    |                            |              | EXISTING METAL ROOF                | 1.0°                         |         |                         |
|                                                        |                            |              |                                    | RL 25.256 →                  |         |                         |
|                                                        |                            |              | EXISTING METAL ROOF                |                              |         |                         |
|                                                        |                            |              |                                    |                              |         |                         |
|                                                        |                            |              |                                    | AREA NOT IN<br>SCOPE OF WORK |         |                         |
|                                                        |                            |              |                                    |                              |         |                         |
| I GATA GATA GATA GATA GATA GATA GATA GAT               | 141104110410<br> <br> <br> | 1<br>01.2511 |                                    |                              |         |                         |

|                           | g8                          | (ep)       | g10        | g11                   | g12 | (g13 |                                    |
|---------------------------|-----------------------------|------------|------------|-----------------------|-----|------|------------------------------------|
|                           |                             |            |            |                       |     |      |                                    |
|                           |                             |            | 2          |                       |     |      |                                    |
|                           |                             |            |            |                       |     |      |                                    |
|                           |                             |            |            | XISTING ROOF<br>ETING |     |      |                                    |
| DEMOLISH EXIST<br>SHEETIN |                             | BOX GUTTER |            | PLANT ROOM<br>TO SKY  |     |      | Demolish existing roof<br>Sheeting |
|                           | EXISTING M<br>EXHAUST       |            |            |                       |     |      |                                    |
|                           | - EXISTING MECH.<br>EXHAUST |            |            | XISTING ROOF          |     |      |                                    |
|                           |                             |            |            |                       |     |      |                                    |
|                           |                             |            |            | XISTING ROOF<br>ETING |     |      |                                    |
|                           |                             |            |            |                       |     |      |                                    |
|                           |                             |            |            |                       |     |      |                                    |
|                           |                             |            |            |                       |     |      |                                    |
|                           |                             |            |            |                       |     |      |                                    |
|                           |                             |            | 2<br>12511 |                       |     |      |                                    |
|                           |                             |            |            |                       |     |      |                                    |