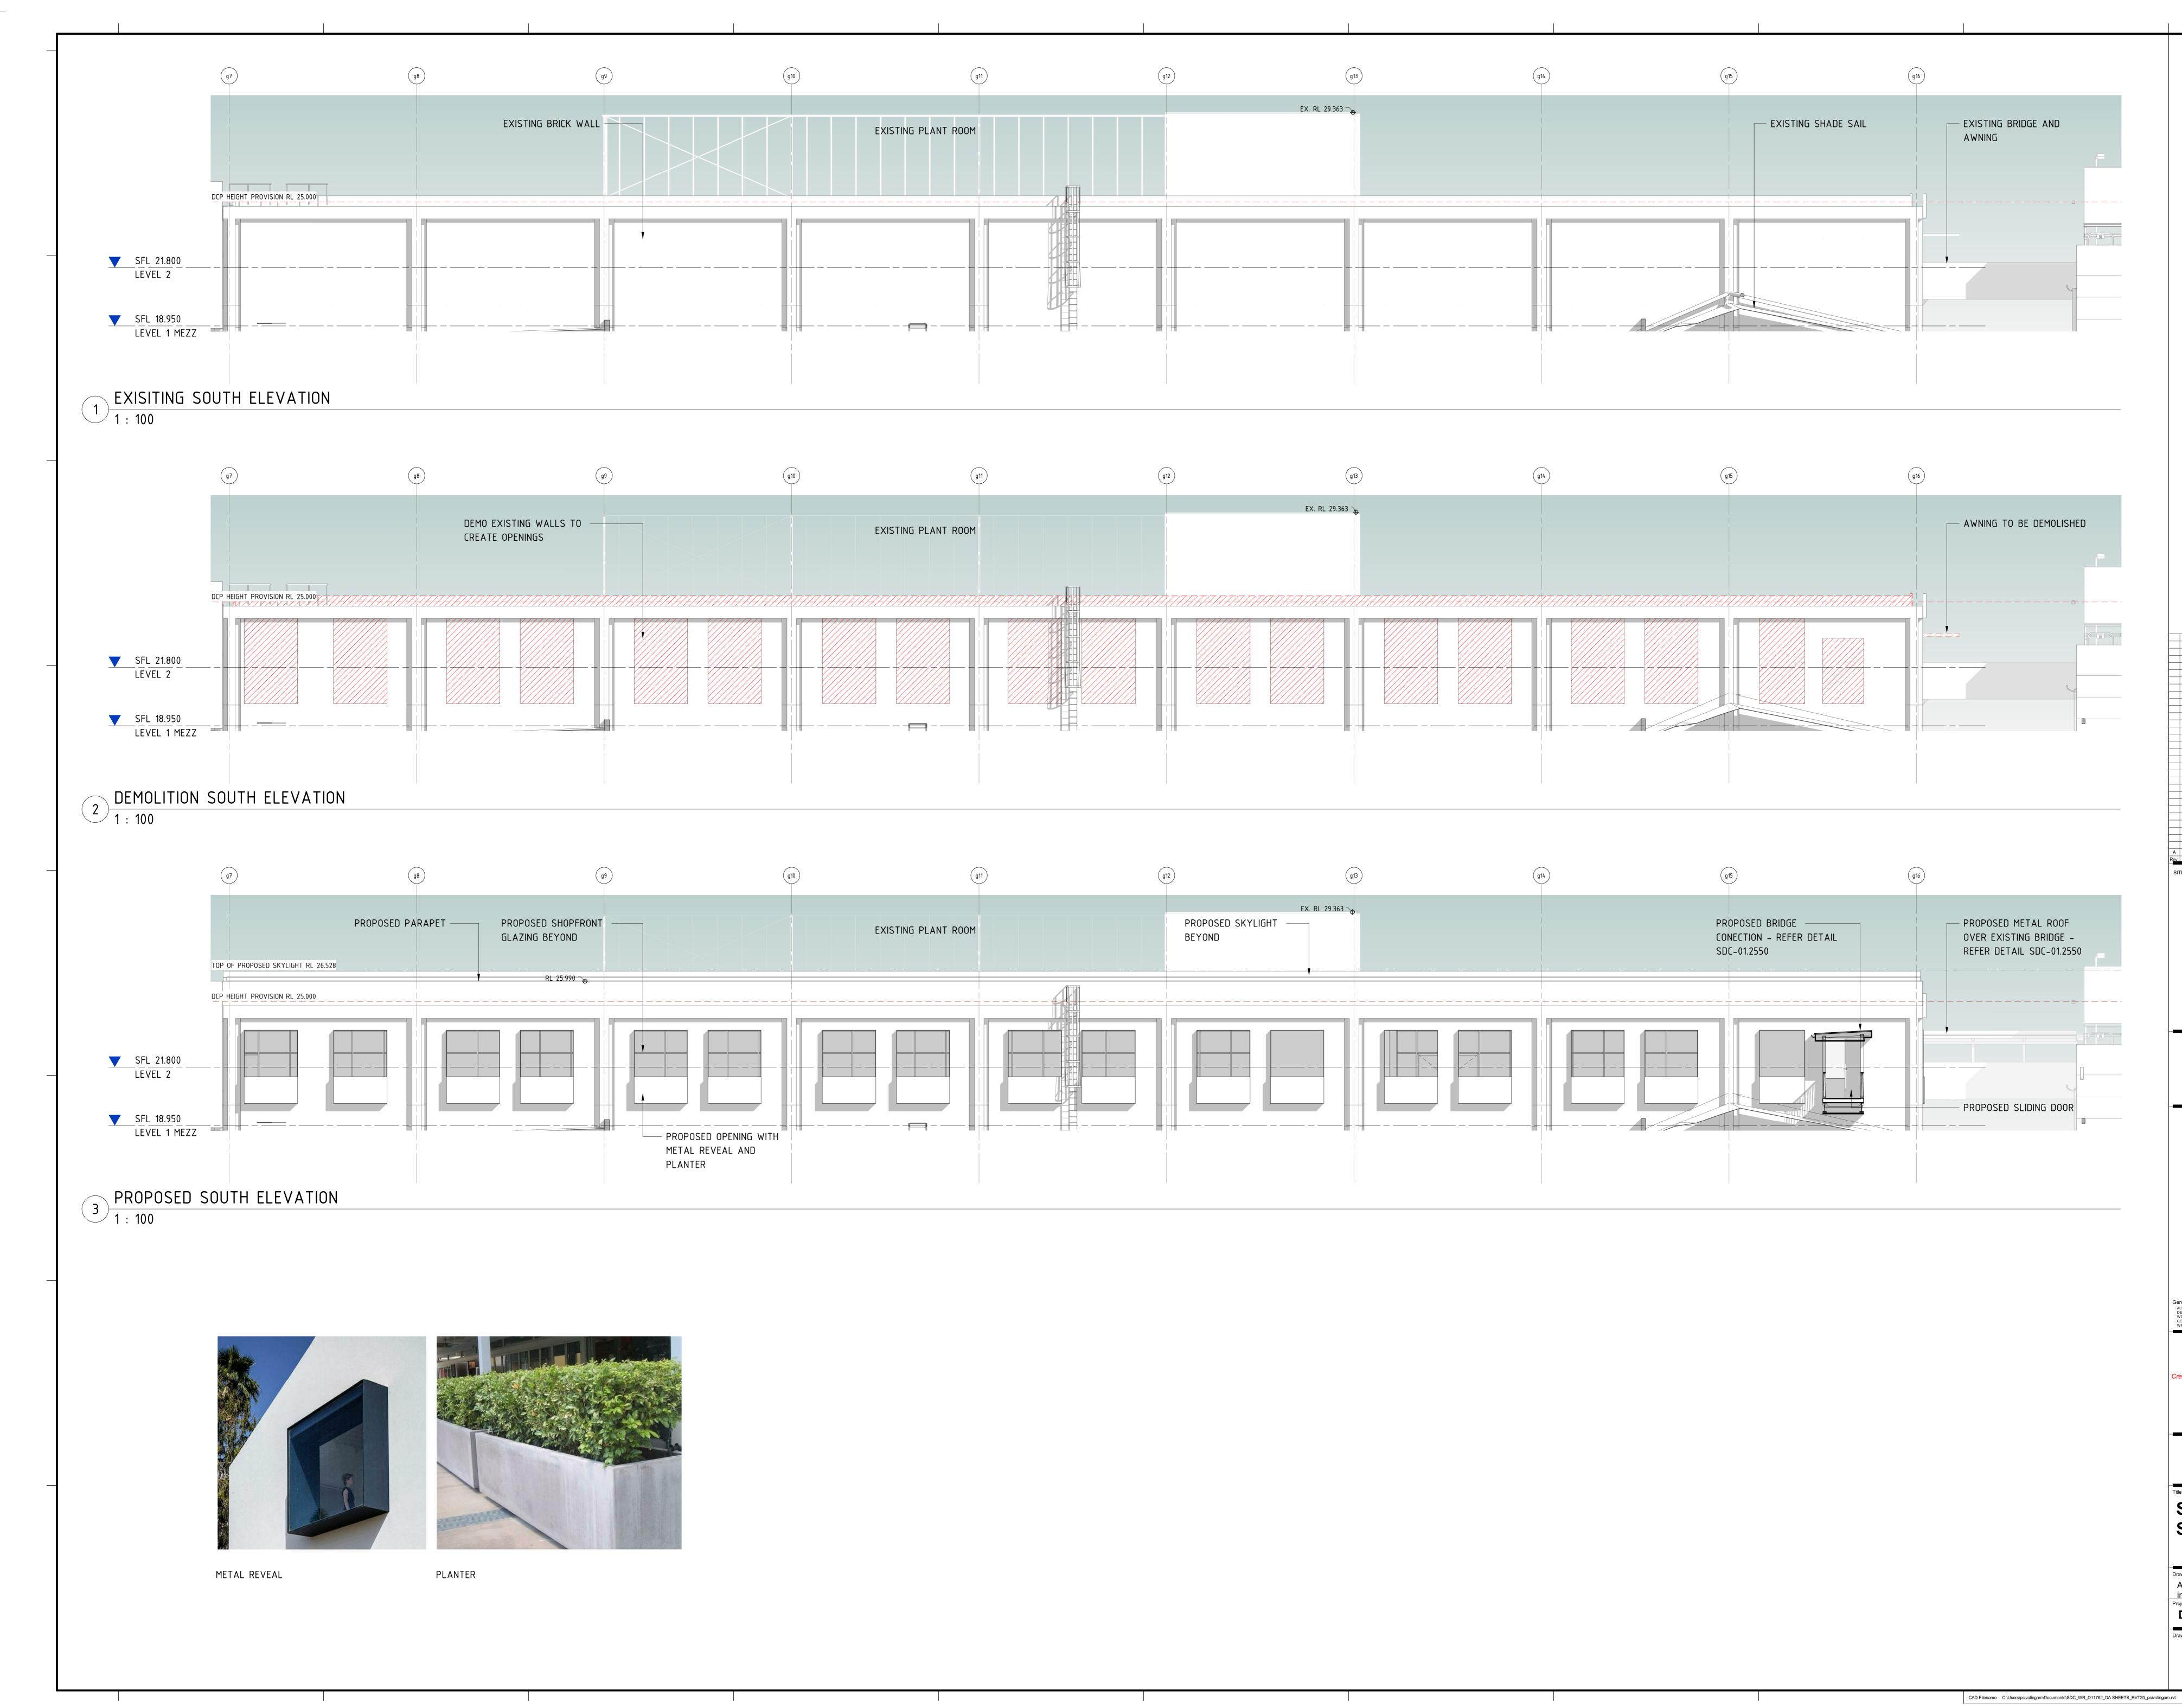

## WESTFIELD WARRINGAH **STAGE 2D DEVELOPMENT APPLICATION**

| SHEET NO. | SHEET NAME                      | SCALE | CU |
|-----------|---------------------------------|-------|----|
| 01.0010   | COVER SHEET                     | NTS   |    |
| 01.0011   | SITE ANALYSIS                   | NTS   |    |
| 01.0012   | SITE PLAN – GROUND LEVEL        | 1:700 |    |
| 01.0013   | SITE PLAN - LEVEL 01            | 1:700 |    |
| 01.0014   | SITE PLAN - LEVEL 02            | 1:700 |    |
| 01.0015   | GFA PLAN                        | 1:500 |    |
| 01.0411   | EXISTING PLAN - GROUND LEVEL    | 1:200 |    |
| 01.0412   | EXISTING PLAN - LEVEL 01        | 1:200 |    |
| 01.0413   | EXISTING PLAN - LEVEL 02        | 1:200 |    |
| 01.0414   | EXISTING PLAN - ROOF            | 1:200 |    |
| 01.0511   | DEMOLITION PLAN - GROUND LEVEL  | 1:200 |    |
| 01.0512   | DEMOLITION PLAN - LEVEL 01      | 1:200 |    |
| 01.0513   | DEMOLITION PLAN - LEVEL 02      | 1:200 |    |
| 01.0514   | DEMOLITION PLAN - ROOF          | 1:200 |    |
| 01.0811   | PROPOSED PLAN – GROUND LEVEL    | 1:200 |    |
| 01.0812   | PROPOSED PLAN - LEVEL 01        | 1:200 |    |
| 01.0813   | PROPOSED PLAN - LEVEL 02        | 1:200 |    |
| 01.0814   | PROPOSED PLAN - ROOF            | 1:200 |    |
| 01.2010   | NORTH ELEVATION                 | 1:100 |    |
| 01.2011   | EAST ELEVATION                  | 1:100 |    |
| 01.2012   | SOUTH ELEVATION                 | 1:100 |    |
| 01.2013   | WEST ELEVATION                  | 1:100 |    |
| 01.2510   | SECTIONS - EAST                 | 1:100 |    |
| 01.2511   | SECTIONS - WEST                 | 1:100 |    |
| 01.2550   | DETAIL – NEW BRIDGE LINK        | 1:50  |    |
| 01.3010   | 3D PERSPECTIVES                 | NTS   |    |
| 01.4010   | SHADOW DIAGRAMS – SUMMER        | 1:500 |    |
| 01.4011   | SHADOW DIAGRAMS – WINTER        | 1:500 |    |
| 01.5010   | DCP OVERLAY                     | 1:700 |    |
| 01.5011   | DCP – HEIGHT PROVISIONS DIAGRAM | NTS   |    |
|           |                                 |       |    |