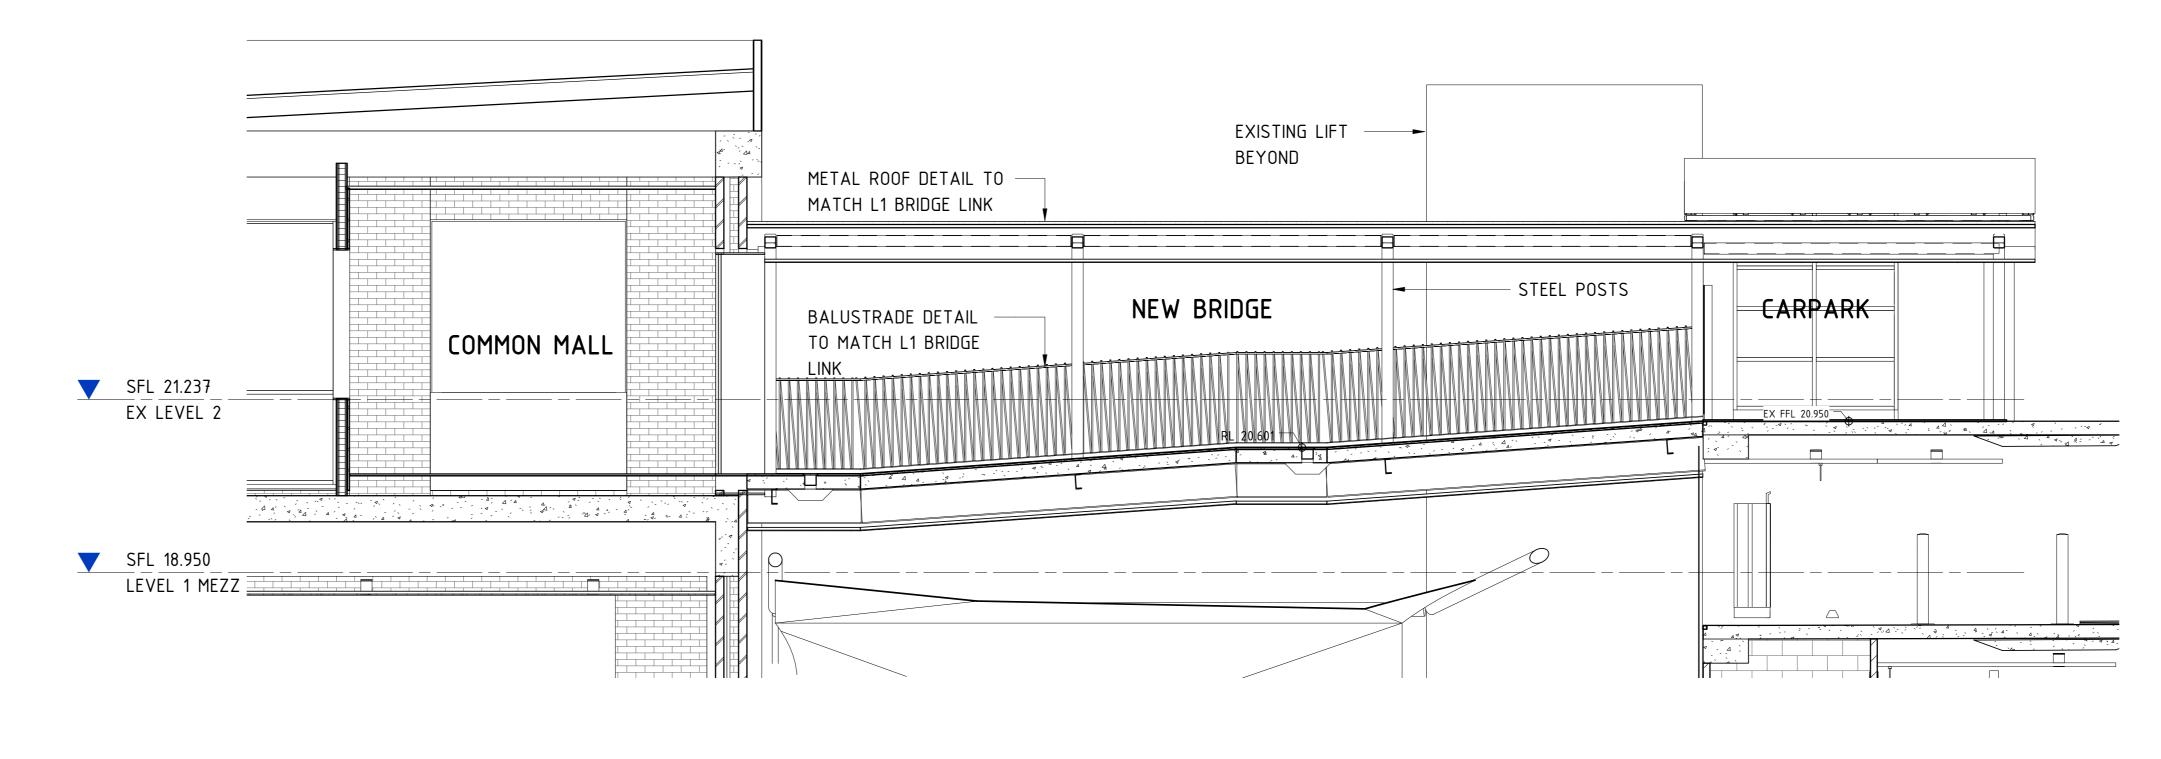

## WESTFIELD WARRINGAH **STAGE 2D DEVELOPMENT APPLICATION**

| SHEET NO. | SHEET NAME                      | SCALE | CU |
|-----------|---------------------------------|-------|----|
| 01.0010   | COVER SHEET                     | NTS   |    |
| 01.0011   | SITE ANALYSIS                   | NTS   |    |
| 01.0012   | SITE PLAN – GROUND LEVEL        | 1:700 |    |
| 01.0013   | SITE PLAN - LEVEL 01            | 1:700 |    |
| 01.0014   | SITE PLAN - LEVEL 02            | 1:700 |    |
| 01.0015   | GFA PLAN                        | 1:500 |    |
| 01.0411   | EXISTING PLAN - GROUND LEVEL    | 1:200 |    |
| 01.0412   | EXISTING PLAN - LEVEL 01        | 1:200 |    |
| 01.0413   | EXISTING PLAN - LEVEL 02        | 1:200 |    |
| 01.0414   | EXISTING PLAN - ROOF            | 1:200 |    |
| 01.0511   | DEMOLITION PLAN - GROUND LEVEL  | 1:200 |    |
| 01.0512   | DEMOLITION PLAN - LEVEL 01      | 1:200 |    |
| 01.0513   | DEMOLITION PLAN - LEVEL 02      | 1:200 |    |
| 01.0514   | DEMOLITION PLAN - ROOF          | 1:200 |    |
| 01.0811   | PROPOSED PLAN – GROUND LEVEL    | 1:200 |    |
| 01.0812   | PROPOSED PLAN - LEVEL 01        | 1:200 |    |
| 01.0813   | PROPOSED PLAN - LEVEL 02        | 1:200 |    |
| 01.0814   | PROPOSED PLAN - ROOF            | 1:200 |    |
| 01.2010   | NORTH ELEVATION                 | 1:100 |    |
| 01.2011   | EAST ELEVATION                  | 1:100 |    |
| 01.2012   | SOUTH ELEVATION                 | 1:100 |    |
| 01.2013   | WEST ELEVATION                  | 1:100 |    |
| 01.2510   | SECTIONS - EAST                 | 1:100 |    |
| 01.2511   | SECTIONS - WEST                 | 1:100 |    |
| 01.2550   | DETAIL – NEW BRIDGE LINK        | 1:50  |    |
| 01.3010   | 3D PERSPECTIVES                 | NTS   |    |
| 01.4010   | SHADOW DIAGRAMS – SUMMER        | 1:500 |    |
| 01.4011   | SHADOW DIAGRAMS – WINTER        | 1:500 |    |
| 01.5010   | DCP OVERLAY                     | 1:700 |    |
| 01.5011   | DCP – HEIGHT PROVISIONS DIAGRAM | NTS   |    |
|           |                                 |       |    |