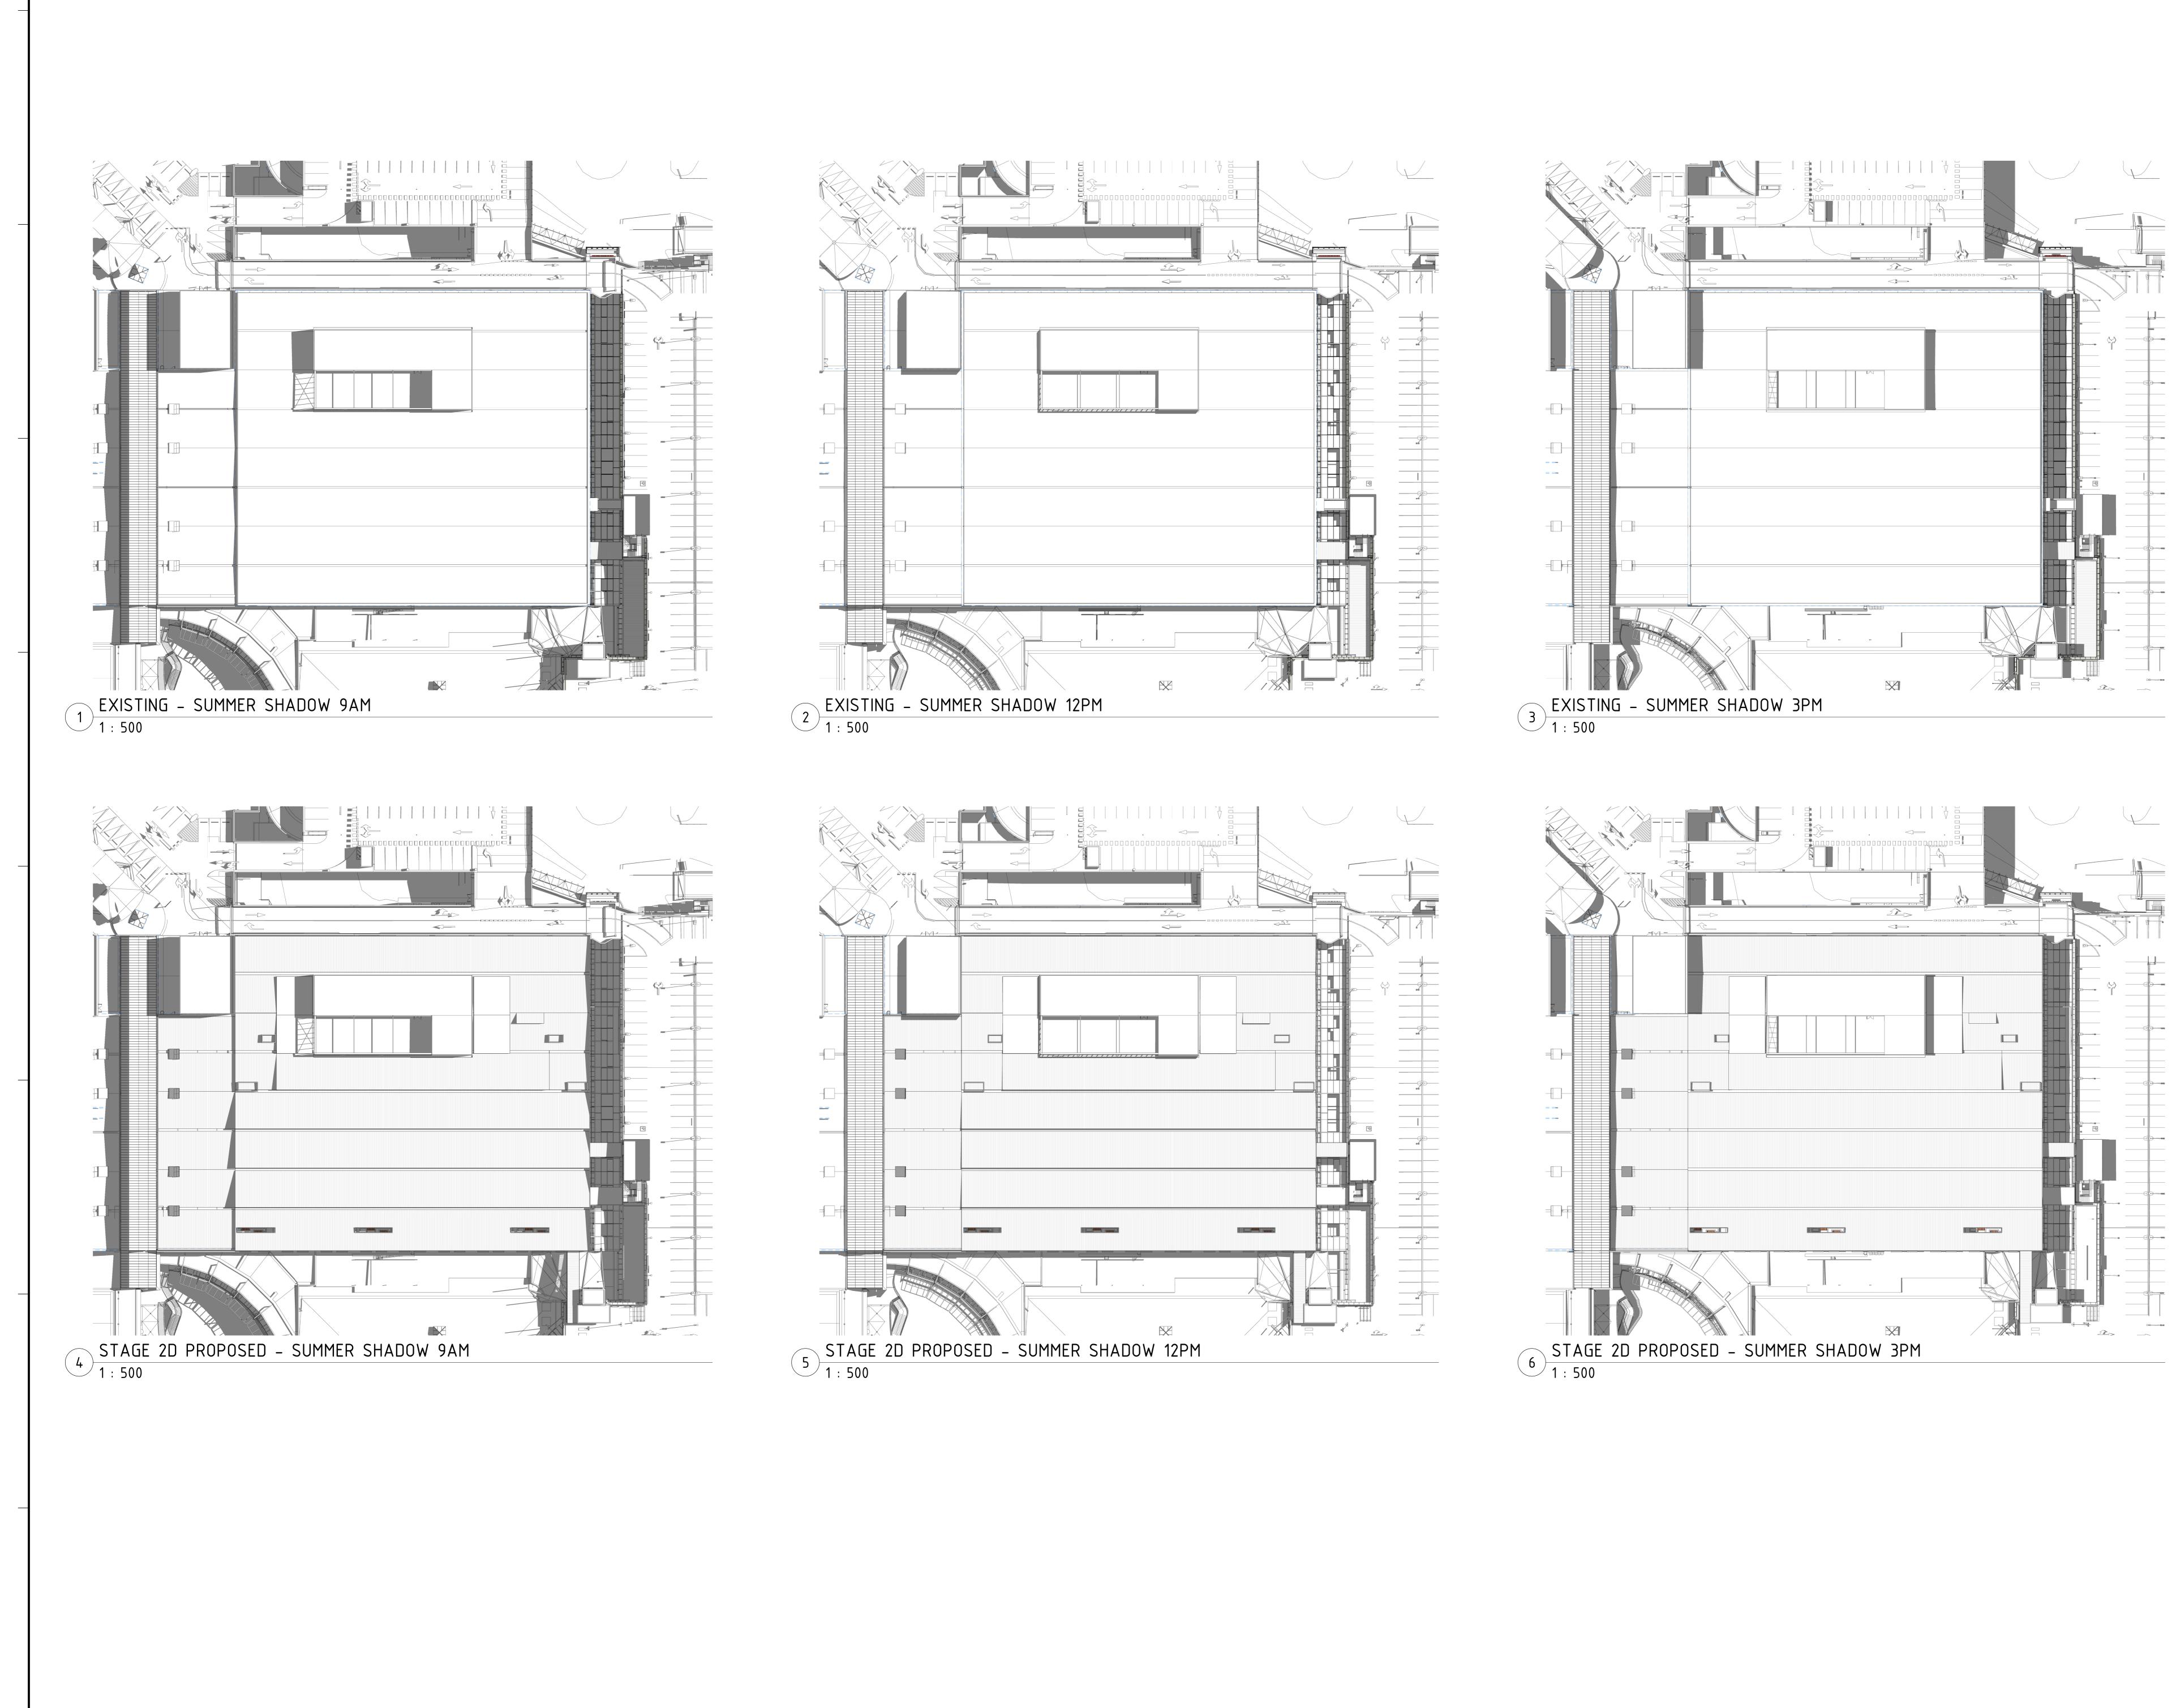

|                                        |                                                                                    |                                       |                       |



SDC-01.2510

CAD Filename - C:\Users\psivalingam\Documents\SDC\_WR\_D11762\_DA SHEETS\_RVT20\_psivalingam.rvt

Α





NEW COLORBOND EAVES GUTTER AND DP'S -

ROOF STRUCTURE. REFER TO STRUCTURAL ENGINEERS DETAILS.

FOLDED 3mm ALUMINIUM FASCIA AND BARGE FLASHINGS

NEW FLUSH-SET 9mm USG BORAL AQUA TOUGH SUSPENDED CEILING. PAINT FINISH. REFER SDC-14 SERIES FOR DETAILS.

NEW BALUSTRADE. REFER TO ENGINEERS DETIALS.

 $(2) \frac{\text{METAL ROOF AND BALUSTRADE TO MATCH EXISTING LEVEL 1 BRIDGE DETAIL}{\text{NTS}}$ 



 $(4) \frac{\text{DETAIL SECTION - LONG SECTION}}{1:50}$ 























3 EXISTING - WINTER SHADOW 3PM 1:500











SD

2

501

 $\mathbf{\Sigma}$