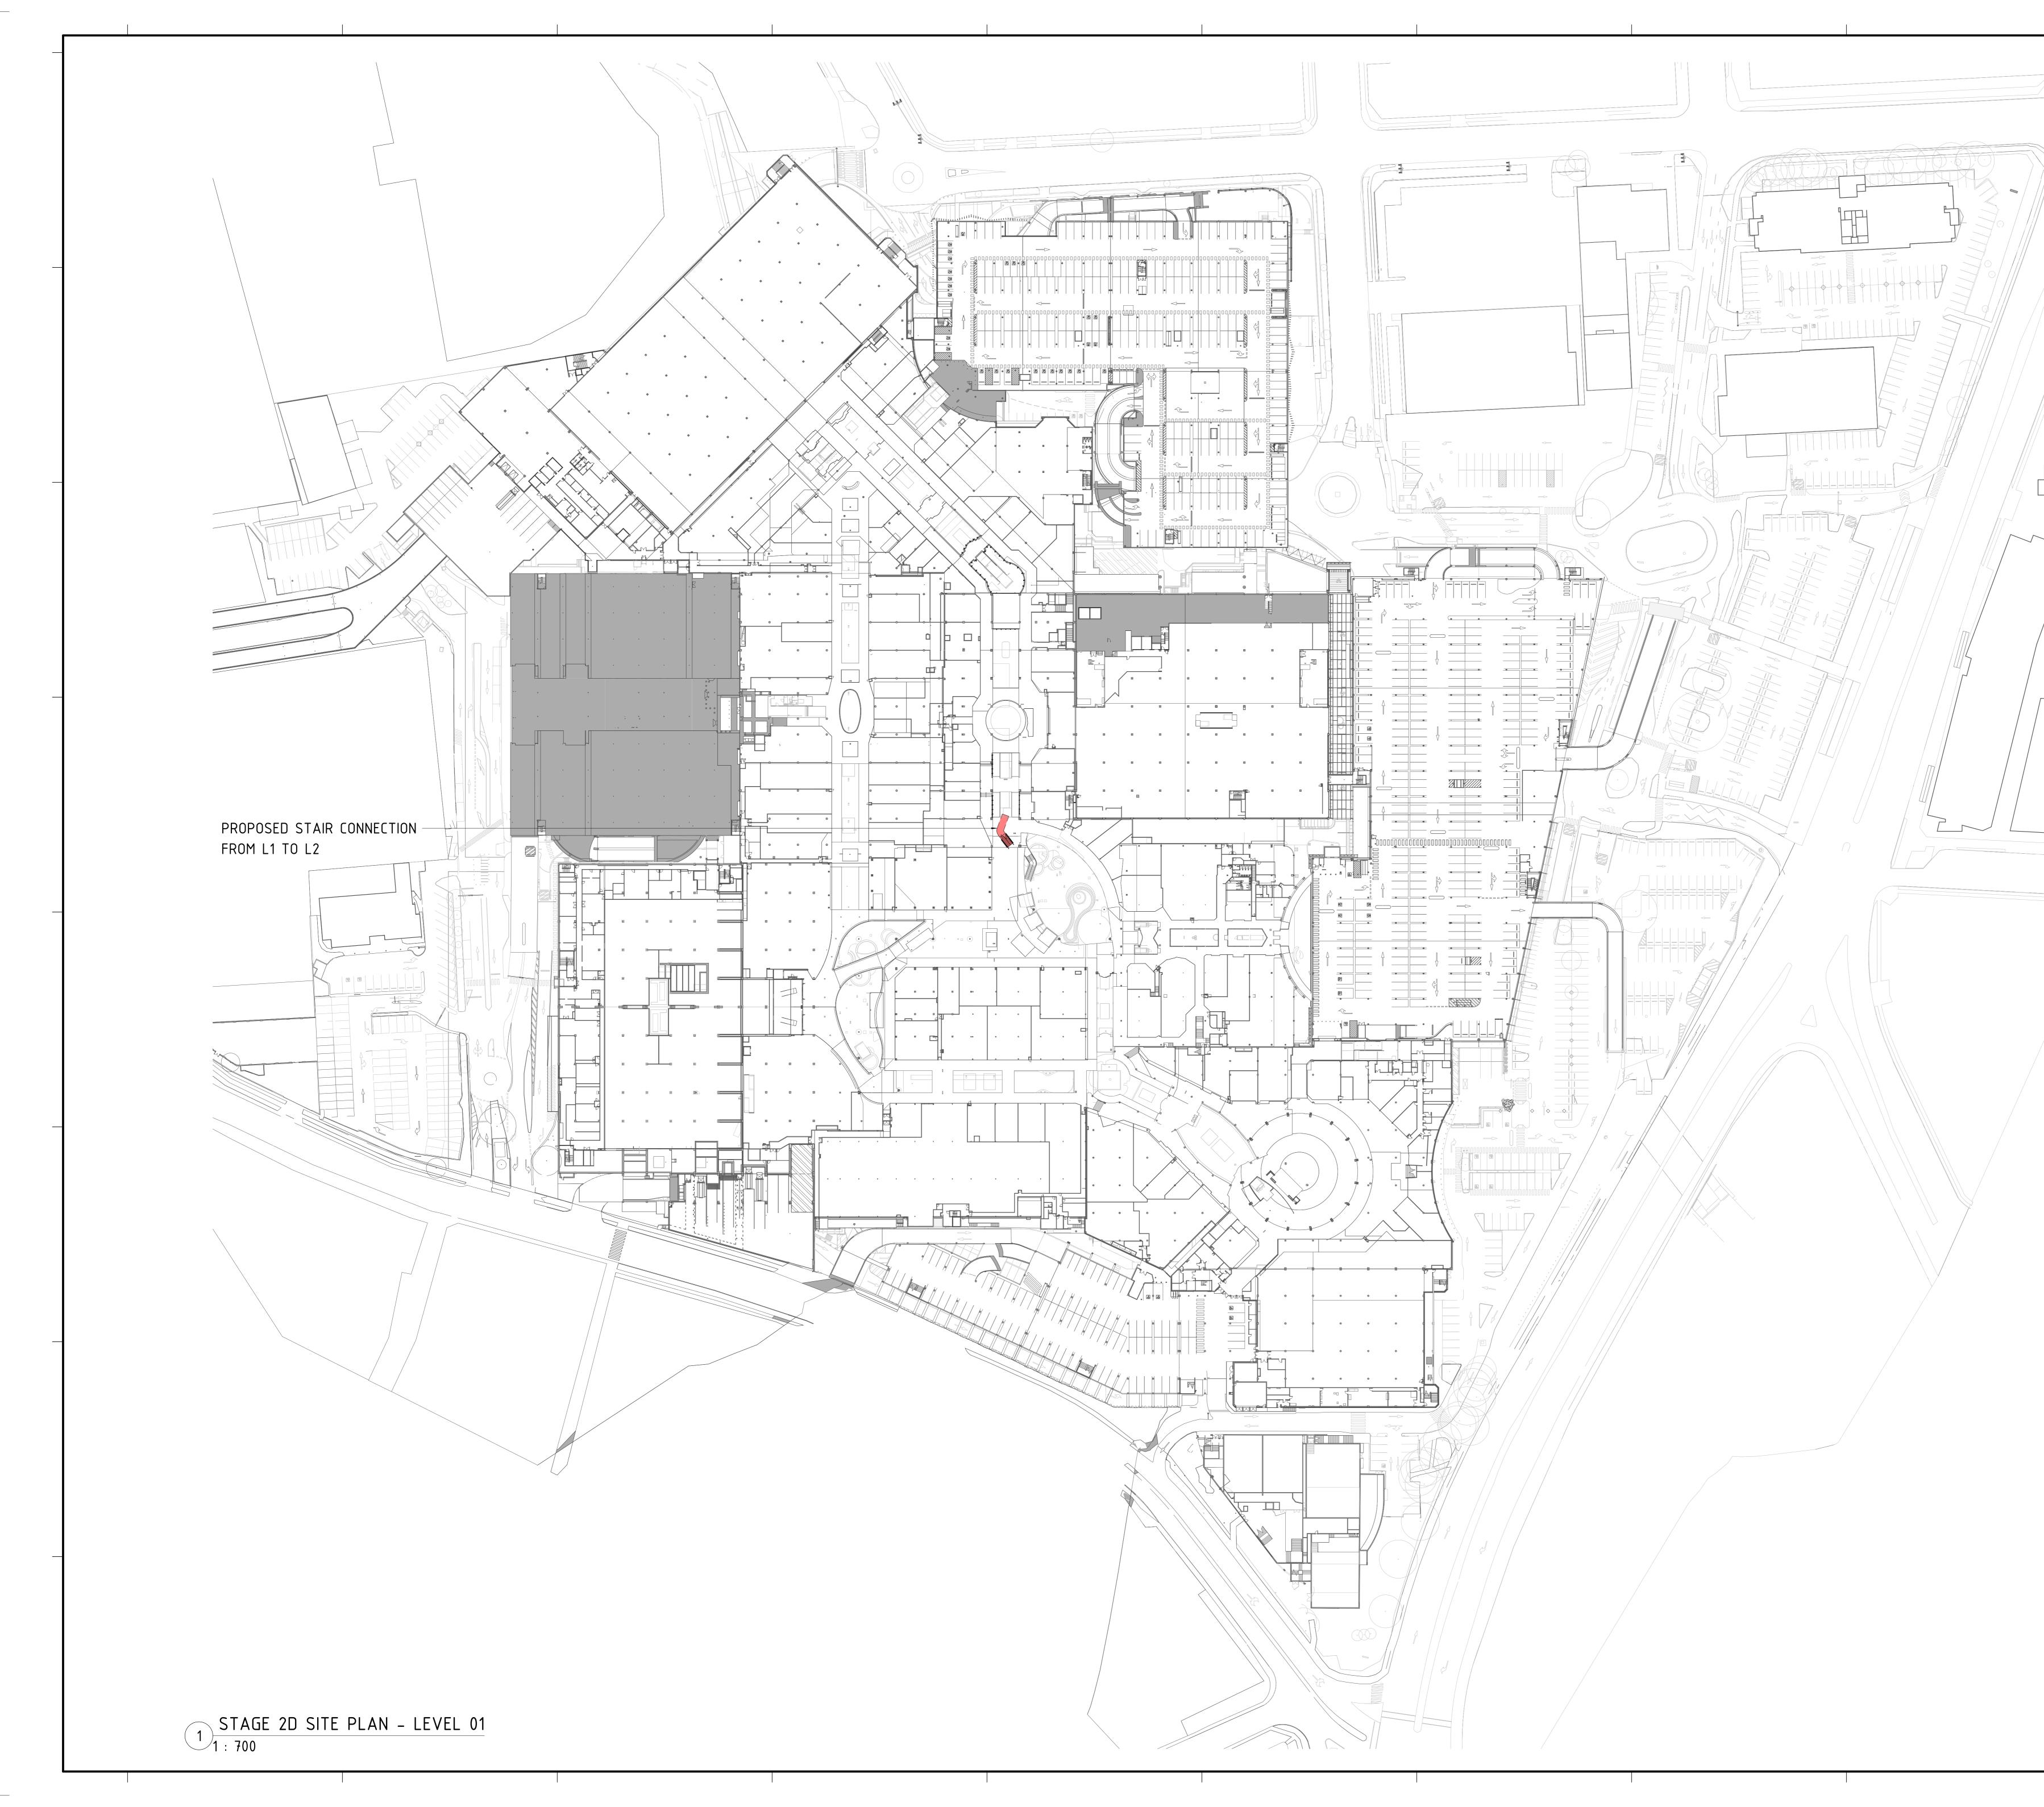

## WESTFIELD WARRINGAH **STAGE 2D DEVELOPMENT APPLICATION**

| SHEET NO. | SHEET NAME                      | SCALE | CU |
|-----------|---------------------------------|-------|----|
| 01.0010   | COVER SHEET                     | NTS   |    |
| 01.0011   | SITE ANALYSIS                   | NTS   |    |
| 01.0012   | SITE PLAN – GROUND LEVEL        | 1:700 |    |
| 01.0013   | SITE PLAN - LEVEL 01            | 1:700 |    |
| 01.0014   | SITE PLAN - LEVEL 02            | 1:700 |    |
| 01.0015   | GFA PLAN                        | 1:500 |    |
| 01.0411   | EXISTING PLAN - GROUND LEVEL    | 1:200 |    |
| 01.0412   | EXISTING PLAN - LEVEL 01        | 1:200 |    |
| 01.0413   | EXISTING PLAN - LEVEL 02        | 1:200 |    |
| 01.0414   | EXISTING PLAN - ROOF            | 1:200 |    |
| 01.0511   | DEMOLITION PLAN - GROUND LEVEL  | 1:200 |    |
| 01.0512   | DEMOLITION PLAN - LEVEL 01      | 1:200 |    |
| 01.0513   | DEMOLITION PLAN - LEVEL 02      | 1:200 |    |
| 01.0514   | DEMOLITION PLAN - ROOF          | 1:200 |    |
| 01.0811   | PROPOSED PLAN – GROUND LEVEL    | 1:200 |    |
| 01.0812   | PROPOSED PLAN - LEVEL 01        | 1:200 |    |
| 01.0813   | PROPOSED PLAN - LEVEL 02        | 1:200 |    |
| 01.0814   | PROPOSED PLAN - ROOF            | 1:200 |    |
| 01.2010   | NORTH ELEVATION                 | 1:100 |    |
| 01.2011   | EAST ELEVATION                  | 1:100 |    |
| 01.2012   | SOUTH ELEVATION                 | 1:100 |    |
| 01.2013   | WEST ELEVATION                  | 1:100 |    |
| 01.2510   | SECTIONS - EAST                 | 1:100 |    |
| 01.2511   | SECTIONS - WEST                 | 1:100 |    |
| 01.2550   | DETAIL – NEW BRIDGE LINK        | 1:50  |    |
| 01.3010   | 3D PERSPECTIVES                 | NTS   |    |
| 01.4010   | SHADOW DIAGRAMS – SUMMER        | 1:500 |    |
| 01.4011   | SHADOW DIAGRAMS – WINTER        | 1:500 |    |
| 01.5010   | DCP OVERLAY                     | 1:700 |    |
| 01.5011   | DCP – HEIGHT PROVISIONS DIAGRAM | NTS   |    |
|           |                                 |       |    |

Revision

Α

Drawing No.

SCOPE LEGEND 0 **\_\_** PROPOSED STAGE 2 DA SCOPE 00 \_\_\_\_\_ \_\_\_\_\_ \_\_\_\_\_ \_\_\_\_\_ \_\_\_\_\_ 
 A
 25/08/2022
 PS
 LC
 ISSUE FOR DA REVIEW

 Rev.
 Date
 By
 Chk
 SITE ADDRESS : 145 OLD PITTWATER ROAD, BROOKVALE NSW 2100 CROSS STREET ZÓNE 6 dexus **SCENTRE GROUP** Scentre Design & Construction "people protecting people" General Note ALL DIMENSIONS TO BE CHECKED ON SITE, WRITTEN DIMENSIONS ONLY TO BE USED. REFER TO ALL DETAIL DRAWINGS, STRUCTURAL, MECHANICAL & SERVICES DRAWINGS BEFORE COMMENCING WORK, REFER ANY DISCREPANCIES TO THE ARCHITECT. DO NOT SCALE FROM DRAWINGS. COPYRIGHT OF THE DESIGN SHOWN HEREIN IS RETAINED BY SCENTRE DESIGN AND CONSTRUCTION WRITTEN AUTHORITY IS REQUIRED FOR ANY REPRODUCTION. General Note SCENTRE GROUP Creating Extra-ordinary Places, Connecting & Enriching Communit WARRINGAH STAGE 2B DEVELOPMENT APPLICATION Scentre Design and Construction Pty Limited 85 Castlereagh Street. Sydney NSW 2000 Phone (02) 9358 7000 Fax (02) 9028 8500 GPO Box 4004 Sydney NSW 2001 ACN 000 267 265 Drawing Scale Scale Bar 1:1 As indicated Project No. Plot Date D11762 16/12/2022 2:06:47 PM Revision rawing No. SDC-01.0013 Α CAD Filename - C:\Users\psivalingam\Documents\SDC\_WR\_D11762\_DA SHEETS\_RVT20\_psivalingam.rvt