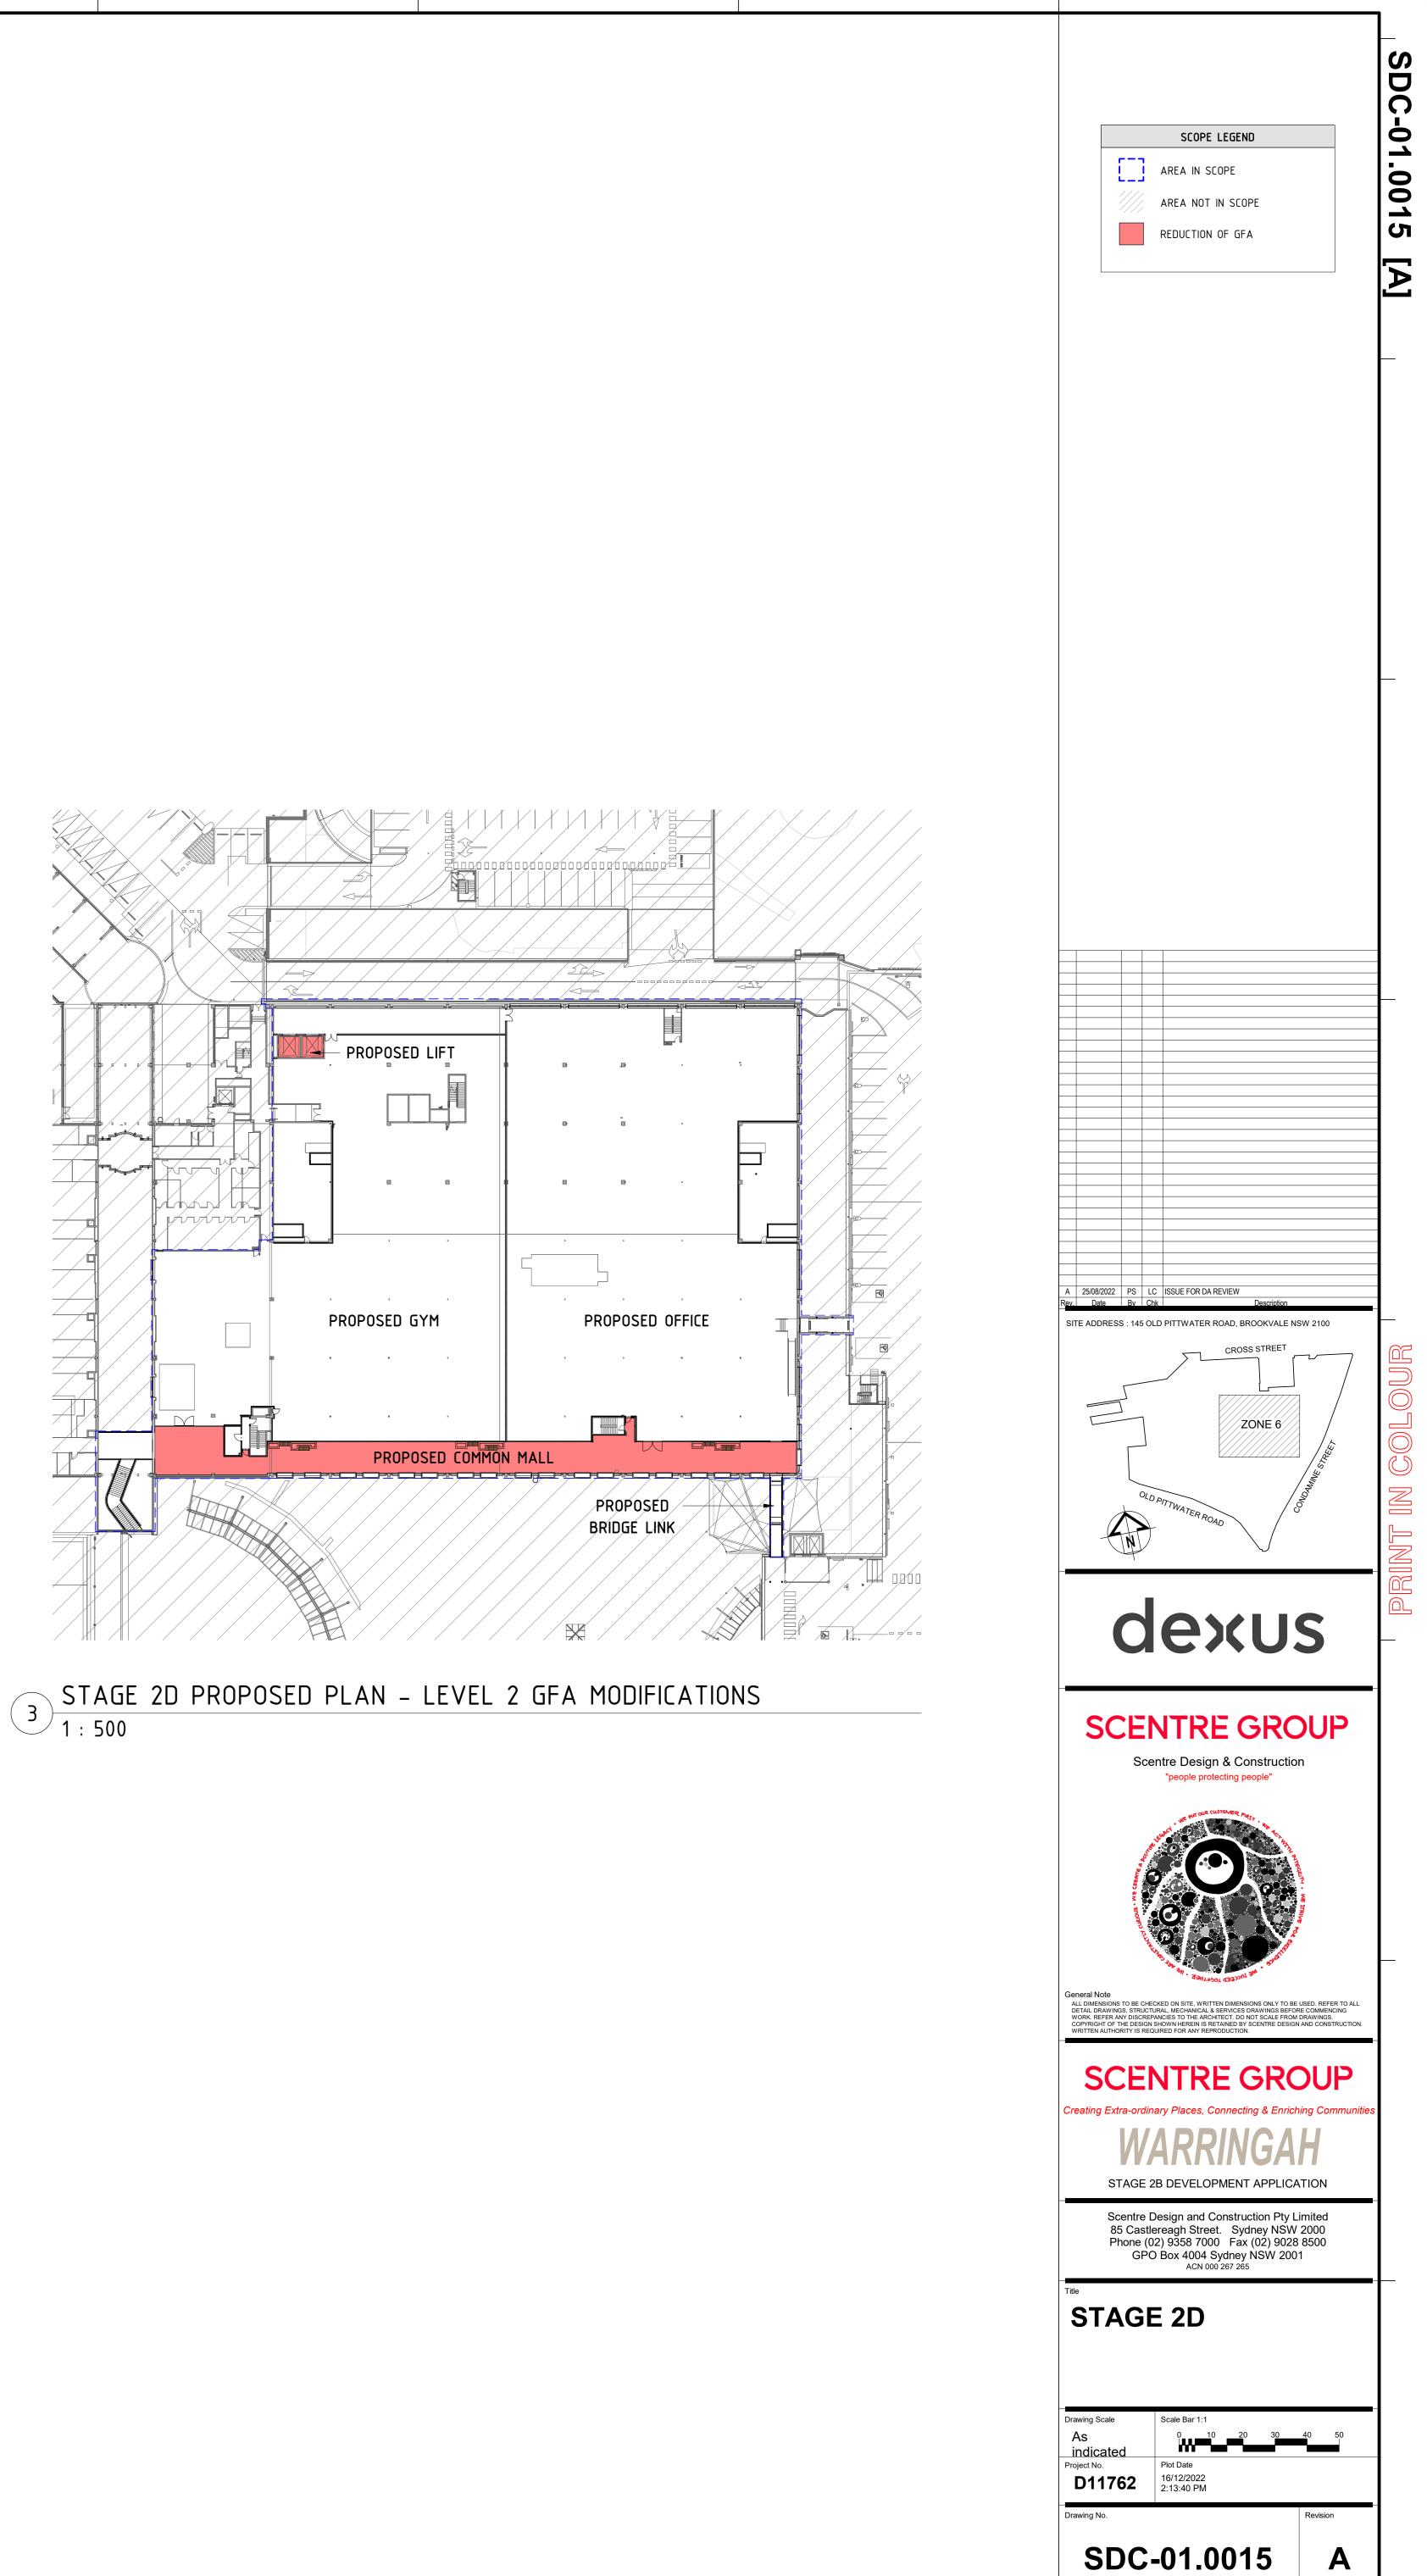

| STAGE 2D GFA MODIFICATIONS |                        |                |                        |  |  |  |  |  |  |  |
|----------------------------|------------------------|----------------|------------------------|--|--|--|--|--|--|--|
| LEVEL                      | LOST AREA              | GAINED<br>AREA | TOTAL<br>INCREMENTAL   |  |  |  |  |  |  |  |
| GROUND                     | -24.15 m <sup>2</sup>  | 0              | -24.15 m <sup>2</sup>  |  |  |  |  |  |  |  |
| LEVEL 1                    | -24.15 m <sup>2</sup>  | 0              | -24.15 m <sup>2</sup>  |  |  |  |  |  |  |  |
| LEVEL 2                    | -541.76 m <sup>2</sup> | 0              | -541.76 m <sup>2</sup> |  |  |  |  |  |  |  |
| TOTAL                      | -590.06 m <sup>2</sup> | 0              | -590.06 m <sup>2</sup> |  |  |  |  |  |  |  |