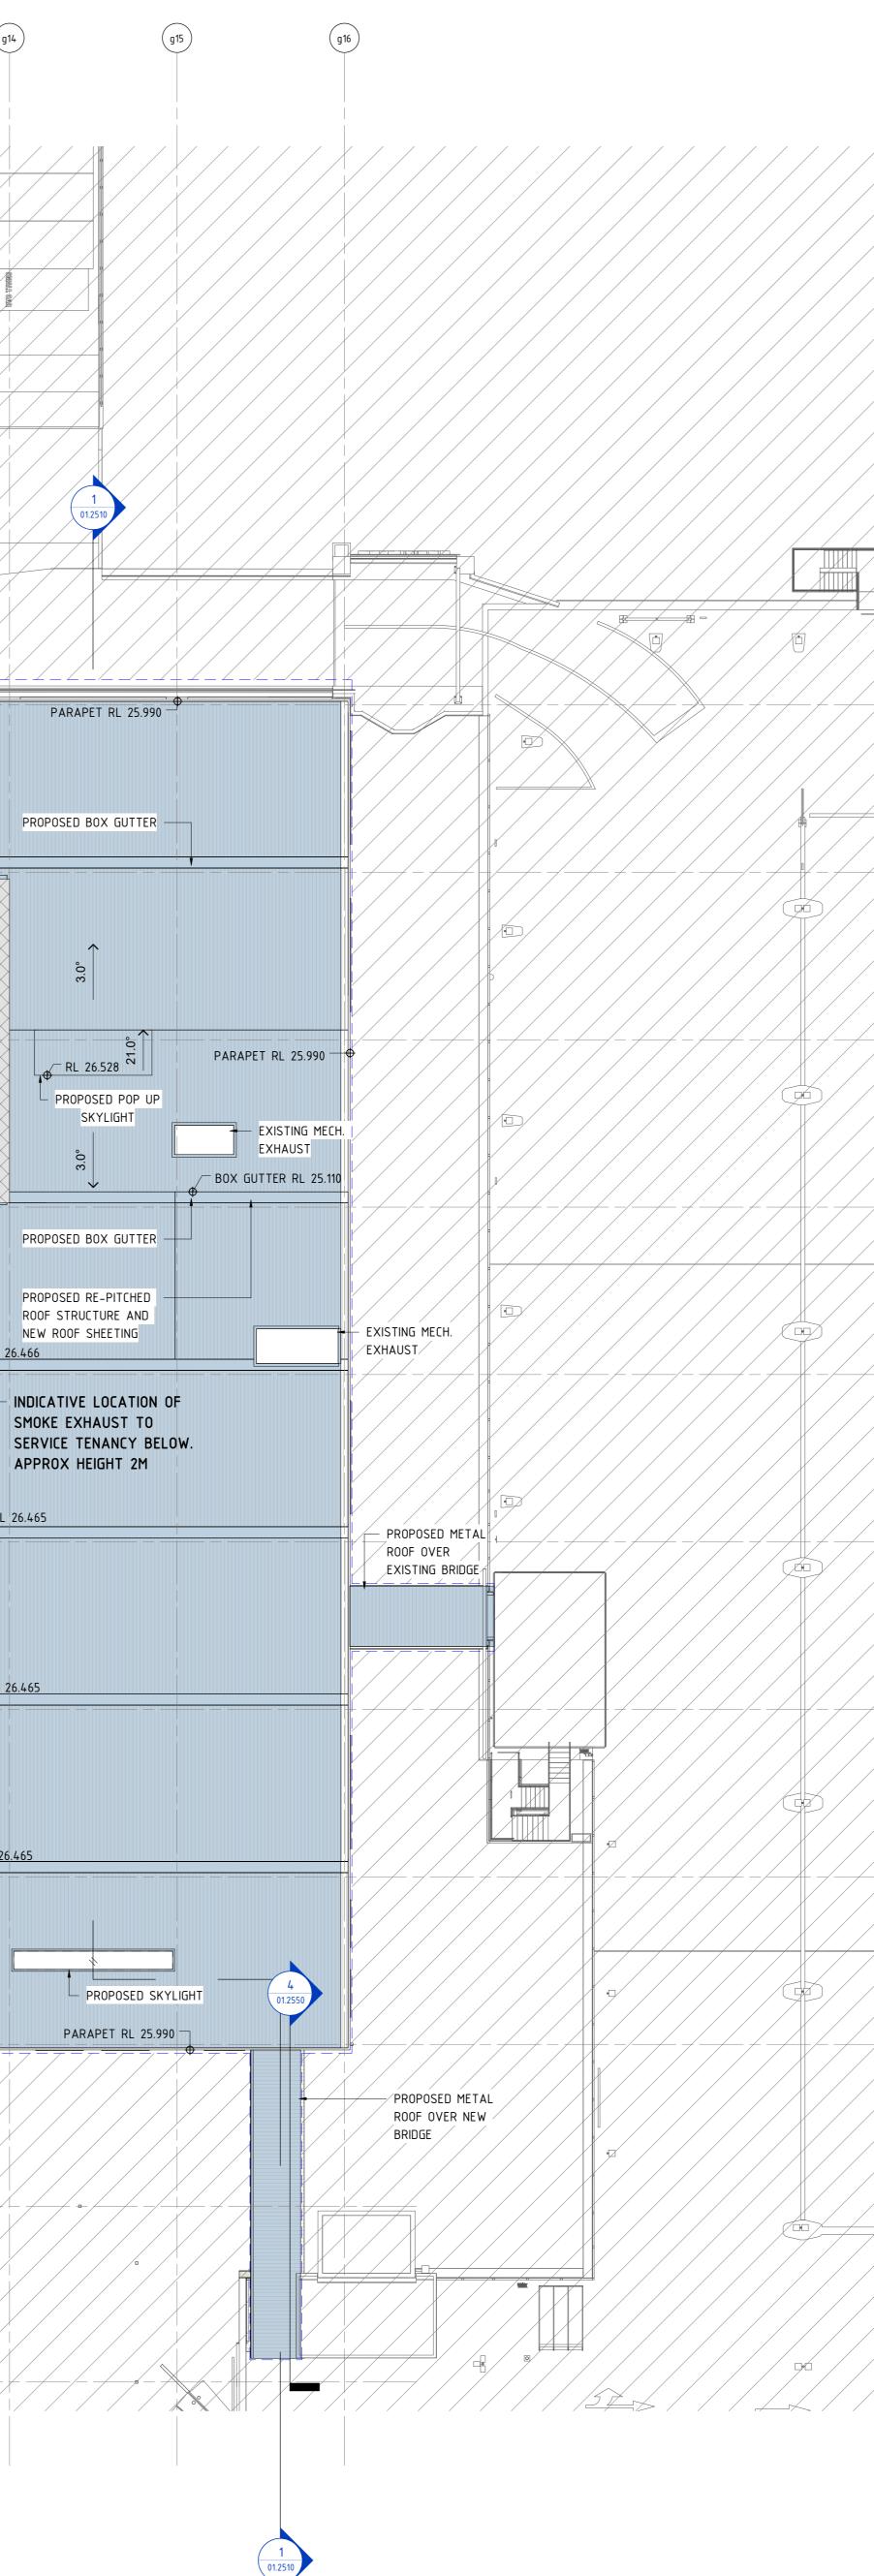

|                                                         |                                                                                       |                                                                                        |                                                                         |                                       |                                      |             | n<br>J |
|---------------------------------------------------------|---------------------------------------------------------------------------------------|----------------------------------------------------------------------------------------|-------------------------------------------------------------------------|---------------------------------------|--------------------------------------|-------------|--------|
|                                                         |                                                                                       | AREA IN                                                                                | t in scope                                                              |                                       |                                      |             |        |
|                                                         |                                                                                       | PROPOSEI<br>PROPOSEI                                                                   | ) TENANCY A<br>) COMMON MA<br>) ROOF<br>) VERTICAL (                    | ALL ARI                               |                                      | 2           |        |
|                                                         |                                                                                       |                                                                                        | Fa Modifica                                                             |                                       |                                      |             |        |
|                                                         | LEVEL<br>GROUND                                                                       | LOST<br>AREA<br>-24.15 m <sup>2</sup>                                                  | GAINED<br>AREA<br>0                                                     | TOT<br>INCREMI<br>-24.1               | ENTAL                                |             |        |
|                                                         | LEVEL 1                                                                               | -24.15 m <sup>2</sup><br>-561.29 m <sup>2</sup>                                        | 0                                                                       | -24.1                                 |                                      |             |        |
|                                                         |                                                                                       |                                                                                        |                                                                         |                                       |                                      |             |        |
|                                                         |                                                                                       |                                                                                        |                                                                         |                                       |                                      |             |        |
|                                                         |                                                                                       |                                                                                        |                                                                         |                                       |                                      |             |        |
|                                                         |                                                                                       |                                                                                        |                                                                         |                                       |                                      |             |        |
|                                                         |                                                                                       |                                                                                        |                                                                         |                                       |                                      |             |        |
| A 25/08<br>Rev. Da                                      |                                                                                       | LC ISSUE FOR D<br>Chk                                                                  | A REVIEW<br>Desc                                                        | ription                               |                                      |             |        |
| SITE ADI                                                |                                                                                       | OLD PITTWATER                                                                          | CROSS STR                                                               | EET                                   | V 2100                               |             |        |
|                                                         | C                                                                                     | le                                                                                     | <b>)</b> (                                                              | JS                                    | 5                                    |             |        |
| S                                                       |                                                                                       | centre Desi                                                                            | gn & Constr<br>otecting people                                          | uction                                | UF                                   |             |        |
| General N                                               | CUBIOUS - M & CERANTE A B.                                                            |                                                                                        |                                                                         | A A A A A A A A A A A A A A A A A A A |                                      |             |        |
| ALL DIME<br>DETAIL DI<br>WORK. RI<br>COPYRIG<br>WRITTEN | NSIONS TO BE C<br>RAWINGS, STRU<br>EFER ANY DISCF<br>HT OF THE DESI<br>AUTHORITY IS F | ICTURAL, MECHANICA<br>REPANCIES TO THE AF<br>GN SHOWN HEREIN IS<br>REQUIRED FOR ANY RI |                                                                         | GS BEFORE<br>LE FROM DF<br>E DESIGN A | Commencing<br>Rawings.<br>Nd Constru | G<br>CTION. |        |
|                                                         | g Extra-ord                                                                           | linary Places,                                                                         | Connecting & RING                                                       | Enrichir                              | ng Comm                              |             |        |
|                                                         | 85 Cas<br>Phone                                                                       | tlereagh Stre<br>(02) 9358 70<br>PO Box 4004                                           | Construction<br>eet. Sydney<br>00 Fax (02)<br>Sydney NSV<br>000 267 265 | NŚW 2<br>9028 8                       | 2000                                 |             |        |
| PF<br>GF                                                | ROP                                                                                   | IND I                                                                                  | D PL/<br>.EVE                                                           |                                       | -                                    |             |        |
| Project No                                              | ated<br>                                                                              | Scale Bar 1:1<br>0<br>Plot Date<br>16/12/2022<br>2:17:30 PM                            | 10 <u>2</u> 0                                                           |                                       | 0 50<br>Revision                     |             |        |
| S                                                       | DC                                                                                    | -01.                                                                                   | 0811                                                                    |                                       | Δ                                    |             |        |

|                                             |                                        |                                           |                                                                                                     |                       |                                        |     | SDC-01.0812     |
|---------------------------------------------|----------------------------------------|-------------------------------------------|-----------------------------------------------------------------------------------------------------|-----------------------|----------------------------------------|-----|-----------------|
|                                             |                                        | SCOPI                                     | e legend                                                                                            |                       |                                        |     |                 |
|                                             | [-]                                    | AREA IN S                                 | SCOPE                                                                                               |                       |                                        |     | <b>1</b> .      |
|                                             | ////                                   | AREA NOT                                  | IN SCOPE                                                                                            |                       |                                        |     | 100             |
|                                             |                                        | PROPOSED                                  | ) TENANCY A                                                                                         | REA                   |                                        |     | N               |
|                                             |                                        | PROPOSED                                  | ) Common MA                                                                                         | ALL AF                | REA                                    |     |                 |
|                                             |                                        | PROPOSED                                  | ) R00F                                                                                              |                       |                                        |     | -               |
|                                             |                                        | PROPOSED                                  | ) VERTICAL (                                                                                        | IRCUL                 | ATION                                  |     |                 |
|                                             |                                        |                                           |                                                                                                     |                       |                                        |     |                 |
|                                             | S<br>EVEL                              | LOST                                      | GAINED                                                                                              |                       | TAL                                    |     |                 |
|                                             |                                        | AREA<br>-24.15 m <sup>2</sup>             | 0 AREA                                                                                              |                       | 1ENTAL                                 |     |                 |
|                                             | VEL 1                                  | -24.15 m <sup>2</sup>                     | 0                                                                                                   |                       | 15 m <sup>2</sup>                      |     |                 |
|                                             | VEL 2                                  | -561.29 m <sup>2</sup>                    | 0                                                                                                   |                       | 29 m <sup>2</sup><br>59 m <sup>2</sup> |     |                 |
|                                             |                                        | -009.19 III                               | 0                                                                                                   | -009.                 | 111 50                                 |     |                 |
| A 25/08/2022 Rev. Date SITE ADDRE           | By C<br>SS : 145 C                     |                                           | Desc<br>ROAD, BROOK<br>CROSS STF                                                                    | EET                   | W 2100                                 |     | RINT IN COLOLIB |
|                                             | C                                      | e                                         | <b>X</b> (                                                                                          | J                     | S                                      |     |                 |
| SC                                          |                                        | entre Desig                               | E G<br>gn & Constr<br>ptecting people                                                               | uctior                |                                        | 2   |                 |
|                                             | CUBIOUS • WE CREATE A POIN.            |                                           |                                                                                                     |                       |                                        |     |                 |
| DETAIL DRAWI<br>WORK. REFER<br>COPYRIGHT OF | NGS, STRUC<br>ANY DISCRE<br>THE DESIGN | TURAL, MECHANICAL<br>PANCIES TO THE AR    | TTEN DIMENSIONS ON<br>& SERVICES DRAWIN<br>CHITECT. DO NOT SC/<br>RETAINED BY SCENTF<br>PRODUCTION. | IGS BEFOR             | E COMMENC<br>DRAWINGS.                 | ING |                 |
| Creating Ex                                 | ktra-ordii                             | nary Places,<br>ARF                       | EGI<br>Connecting &<br>RING                                                                         | Enrich                | ing Con                                | -   |                 |
| S<br>S                                      | Scentre<br>35 Cast<br>Phone (1         | Design and<br>lereagh Stre<br>02) 9358 70 | Construction<br>eet. Sydney<br>00 Fax (02)<br>Sydney NSV                                            | Pty Li<br>NSW<br>9028 | mited<br>2000<br>8500                  | -   |                 |
| Title<br><b>ST</b>                          |                                        | ACN 0                                     | Sydney NSV<br>000 267 265                                                                           | • ∠UU1                |                                        |     | _               |
| PR(<br>LE\                                  | OP<br>/EL                              | _ 01                                      | D PL                                                                                                | AN                    | -                                      |     |                 |
| Drawing Scale<br>As                         |                                        | Scale Bar 1:1                             | 10 20                                                                                               | 30                    | 40                                     | 50  |                 |
| indicate<br>Project No.<br>D117             |                                        | Plot Date<br>16/12/2022                   |                                                                                                     |                       |                                        | -   |                 |
| D117<br>Drawing No.                         | J <u>L</u>                             | 2:18:19 PM                                |                                                                                                     |                       | Revision                               |     |                 |
| •                                           | C                                      | -01.0                                     | 0812                                                                                                | )                     |                                        | 4   |                 |