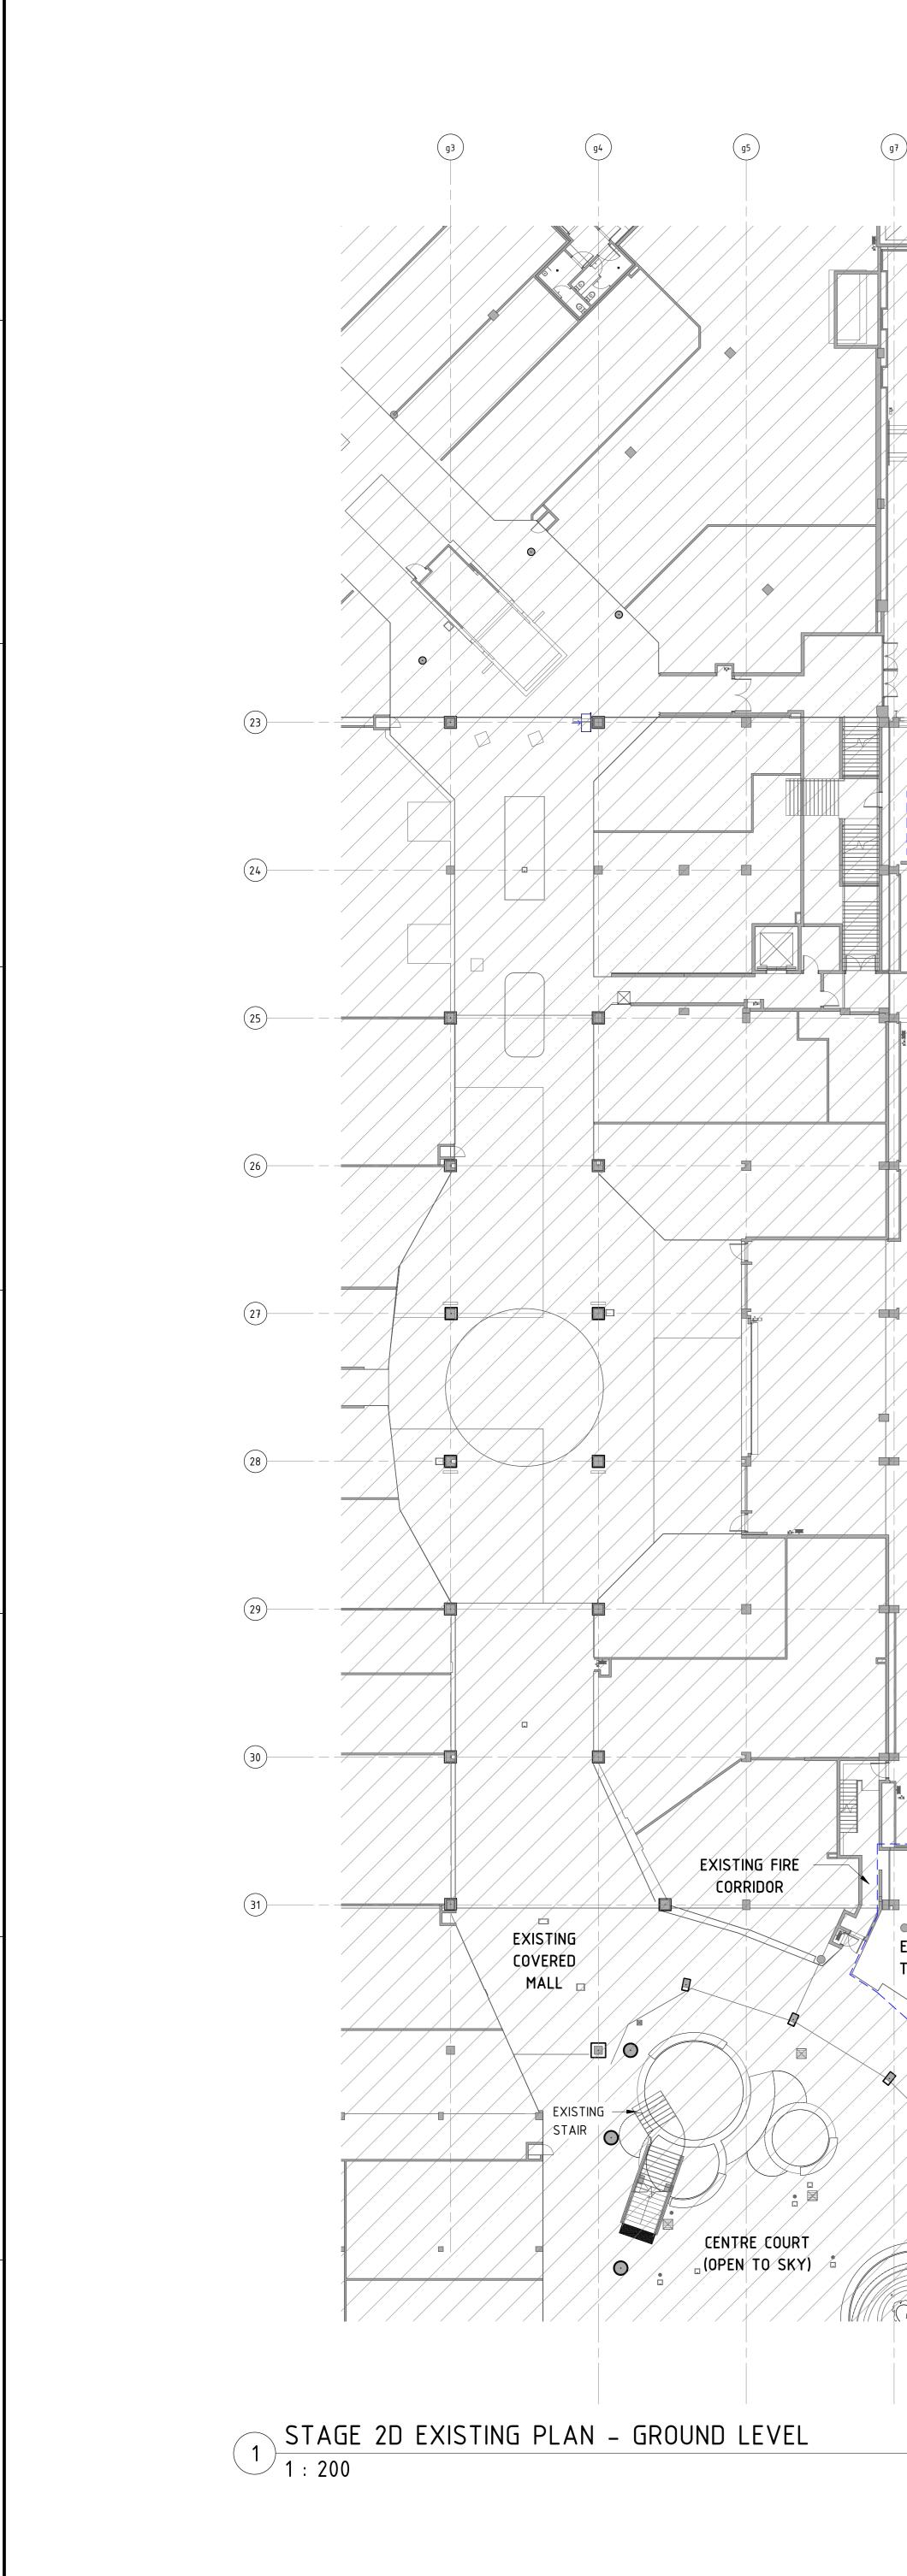

SCOPE LEGEND 0 AREA IN SCOPE 041 AREA NOT IN SCOPE 
 Image: set of the set of th 
 A
 25/08/2022
 PS
 LC
 ISSUE FOR DA REVIEW

 Rev.
 Date
 By
 Chk
 SITE ADDRESS : 145 OLD PITTWATER ROAD, BROOKVALE NSW 2100 CROSS STREET ZONE 6 \_\_\_\_\_\_ dexus SCENTRE GROUP Scentre Design & Construction
"people protecting people" General Note ALL DIMENSIONS TO BE CHECKED ON SITE, WRITTEN DIMENSIONS ONLY TO BE USED. REFER TO ALL DETAIL DRAWINGS, STRUCTURAL, MECHANICAL & SERVICES DRAWINGS BEFORE COMMENCING WORK. REFER ANY DISCREPANCIES TO THE ARCHITECT. DO NOT SCALE FROM DRAWINGS. COPYRIGHT OF THE DESIGN SHOWN HEREIN IS RETAINED BY SCENTRE DESIGN AND CONSTRUCTION WRITTEN AUTHORITY IS REQUIRED FOR ANY REPRODUCTION. SCENTRE GROUP Creating Extra-ordinary Places, Connecting & Enriching Communitie WARRINGAH STAGE 2B DEVELOPMENT APPLICATION Scentre Design and Construction Pty Limited 85 Castlereagh Street. Sydney NSW 2000 Phone (02) 9358 7000 Fax (02) 9028 8500 GPO Box 4004 Sydney NSW 2001 ACN 000 267 265 STAGE 2D **EXISTING PLAN -GROUND FLOOR** Drawing Scale Scale Bar 1:1 As indicated Project No. Plot Date **D11762** 16/12/2022 2:14:05 PM rawing No. Revision SDC-01.0411 Α CAD Filename - C:\Users\psivalingam\Documents\SDC\_WR\_D11762\_DA SHEETS\_RVT20\_psivalingam.rvt