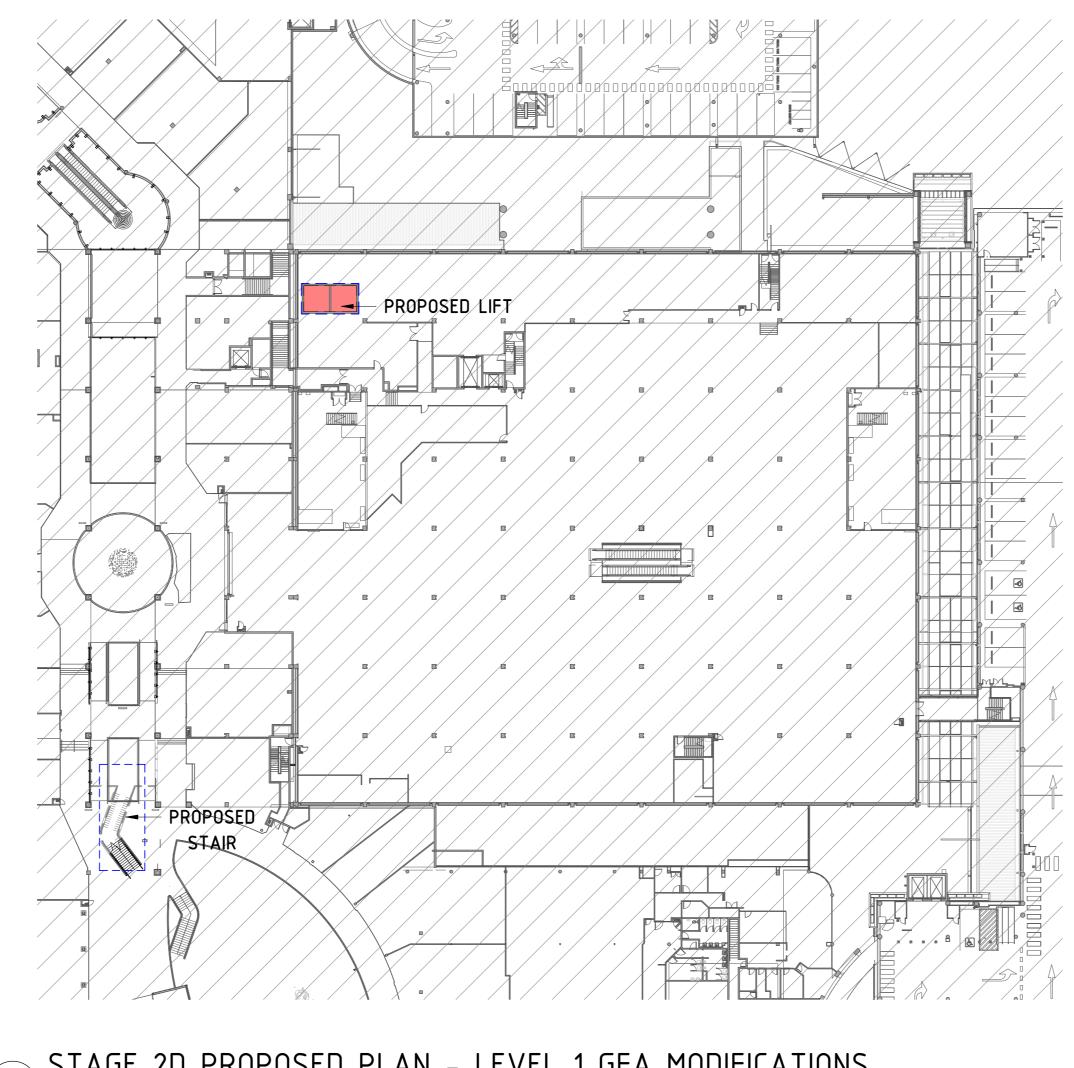

|                                             |                                        |                                           |                                                                                                     |                       |                                        |     | SDC-01.0812     |
|---------------------------------------------|----------------------------------------|-------------------------------------------|-----------------------------------------------------------------------------------------------------|-----------------------|----------------------------------------|-----|-----------------|
|                                             |                                        | SCOPI                                     | e legend                                                                                            |                       |                                        |     |                 |
|                                             | [-]                                    | AREA IN S                                 | SCOPE                                                                                               |                       |                                        |     | <b>1</b> .      |
|                                             | ////                                   | AREA NOT                                  | IN SCOPE                                                                                            |                       |                                        |     | 100             |
|                                             |                                        | PROPOSED                                  | ) TENANCY A                                                                                         | REA                   |                                        |     | N               |
|                                             |                                        | PROPOSED                                  | ) Common MA                                                                                         | ALL AF                | REA                                    |     |                 |
|                                             |                                        | PROPOSED                                  | ) R00F                                                                                              |                       |                                        |     | -               |
|                                             |                                        | PROPOSED                                  | ) VERTICAL (                                                                                        | IRCUL                 | ATION                                  |     |                 |
|                                             |                                        |                                           |                                                                                                     |                       |                                        |     |                 |
|                                             | S<br>EVEL                              | LOST                                      | GAINED                                                                                              |                       | TAL                                    |     |                 |
|                                             |                                        | AREA<br>-24.15 m <sup>2</sup>             | 0 AREA                                                                                              |                       | 1ENTAL                                 |     |                 |
|                                             | VEL 1                                  | -24.15 m <sup>2</sup>                     | 0                                                                                                   |                       | 15 m <sup>2</sup>                      |     |                 |
|                                             | VEL 2                                  | -561.29 m <sup>2</sup>                    | 0                                                                                                   |                       | 29 m <sup>2</sup><br>59 m <sup>2</sup> |     |                 |
|                                             |                                        | -009.19 III                               | 0                                                                                                   | -009.                 | 111 50                                 |     |                 |
| A 25/08/2022 Rev. Date SITE ADDRE           | By C<br>SS : 145 C                     |                                           | Desc<br>ROAD, BROOK<br>CROSS STF                                                                    | EET                   | W 2100                                 |     | RINT IN COLOLIB |
|                                             | C                                      | e                                         | <b>X</b> (                                                                                          | J                     | S                                      |     |                 |
| SC                                          |                                        | entre Desig                               | E G<br>gn & Constr<br>ptecting people                                                               | uctior                |                                        | 2   |                 |
|                                             | CUBIOUS • WE CREATE A POIN.            |                                           |                                                                                                     |                       |                                        |     |                 |
| DETAIL DRAWI<br>WORK. REFER<br>COPYRIGHT OF | NGS, STRUC<br>ANY DISCRE<br>THE DESIGN | TURAL, MECHANICAL<br>PANCIES TO THE AR    | TTEN DIMENSIONS ON<br>& SERVICES DRAWIN<br>CHITECT. DO NOT SC/<br>RETAINED BY SCENTF<br>PRODUCTION. | IGS BEFOR             | E COMMENC<br>DRAWINGS.                 | ING |                 |
| Creating Ex                                 | ktra-ordii                             | nary Places,<br>ARF                       | EGI<br>Connecting &<br>RING                                                                         | Enrich                | ing Con                                | -   |                 |
| S<br>S                                      | Scentre<br>35 Cast<br>Phone (1         | Design and<br>lereagh Stre<br>02) 9358 70 | Construction<br>eet. Sydney<br>00 Fax (02)<br>Sydney NSV                                            | Pty Li<br>NSW<br>9028 | mited<br>2000<br>8500                  | -   |                 |
| Title<br><b>ST</b>                          |                                        | ACN 0                                     | Sydney NSV<br>000 267 265                                                                           | • ∠UU1                |                                        |     | _               |
| PR(<br>LE\                                  | OP<br>/EL                              | _ 01                                      | D PL                                                                                                | AN                    | -                                      |     |                 |
| Drawing Scale<br>As                         |                                        | Scale Bar 1:1                             | 10 20                                                                                               | 30                    | 40                                     | 50  |                 |
| indicate<br>Project No.<br>D117             |                                        | Plot Date<br>16/12/2022                   |                                                                                                     |                       |                                        | -   |                 |
| D117<br>Drawing No.                         | J <u>L</u>                             | 2:18:19 PM                                |                                                                                                     |                       | Revision                               |     |                 |
| •                                           | C                                      | -01.0                                     | 0812                                                                                                | )                     |                                        | 4   |                 |