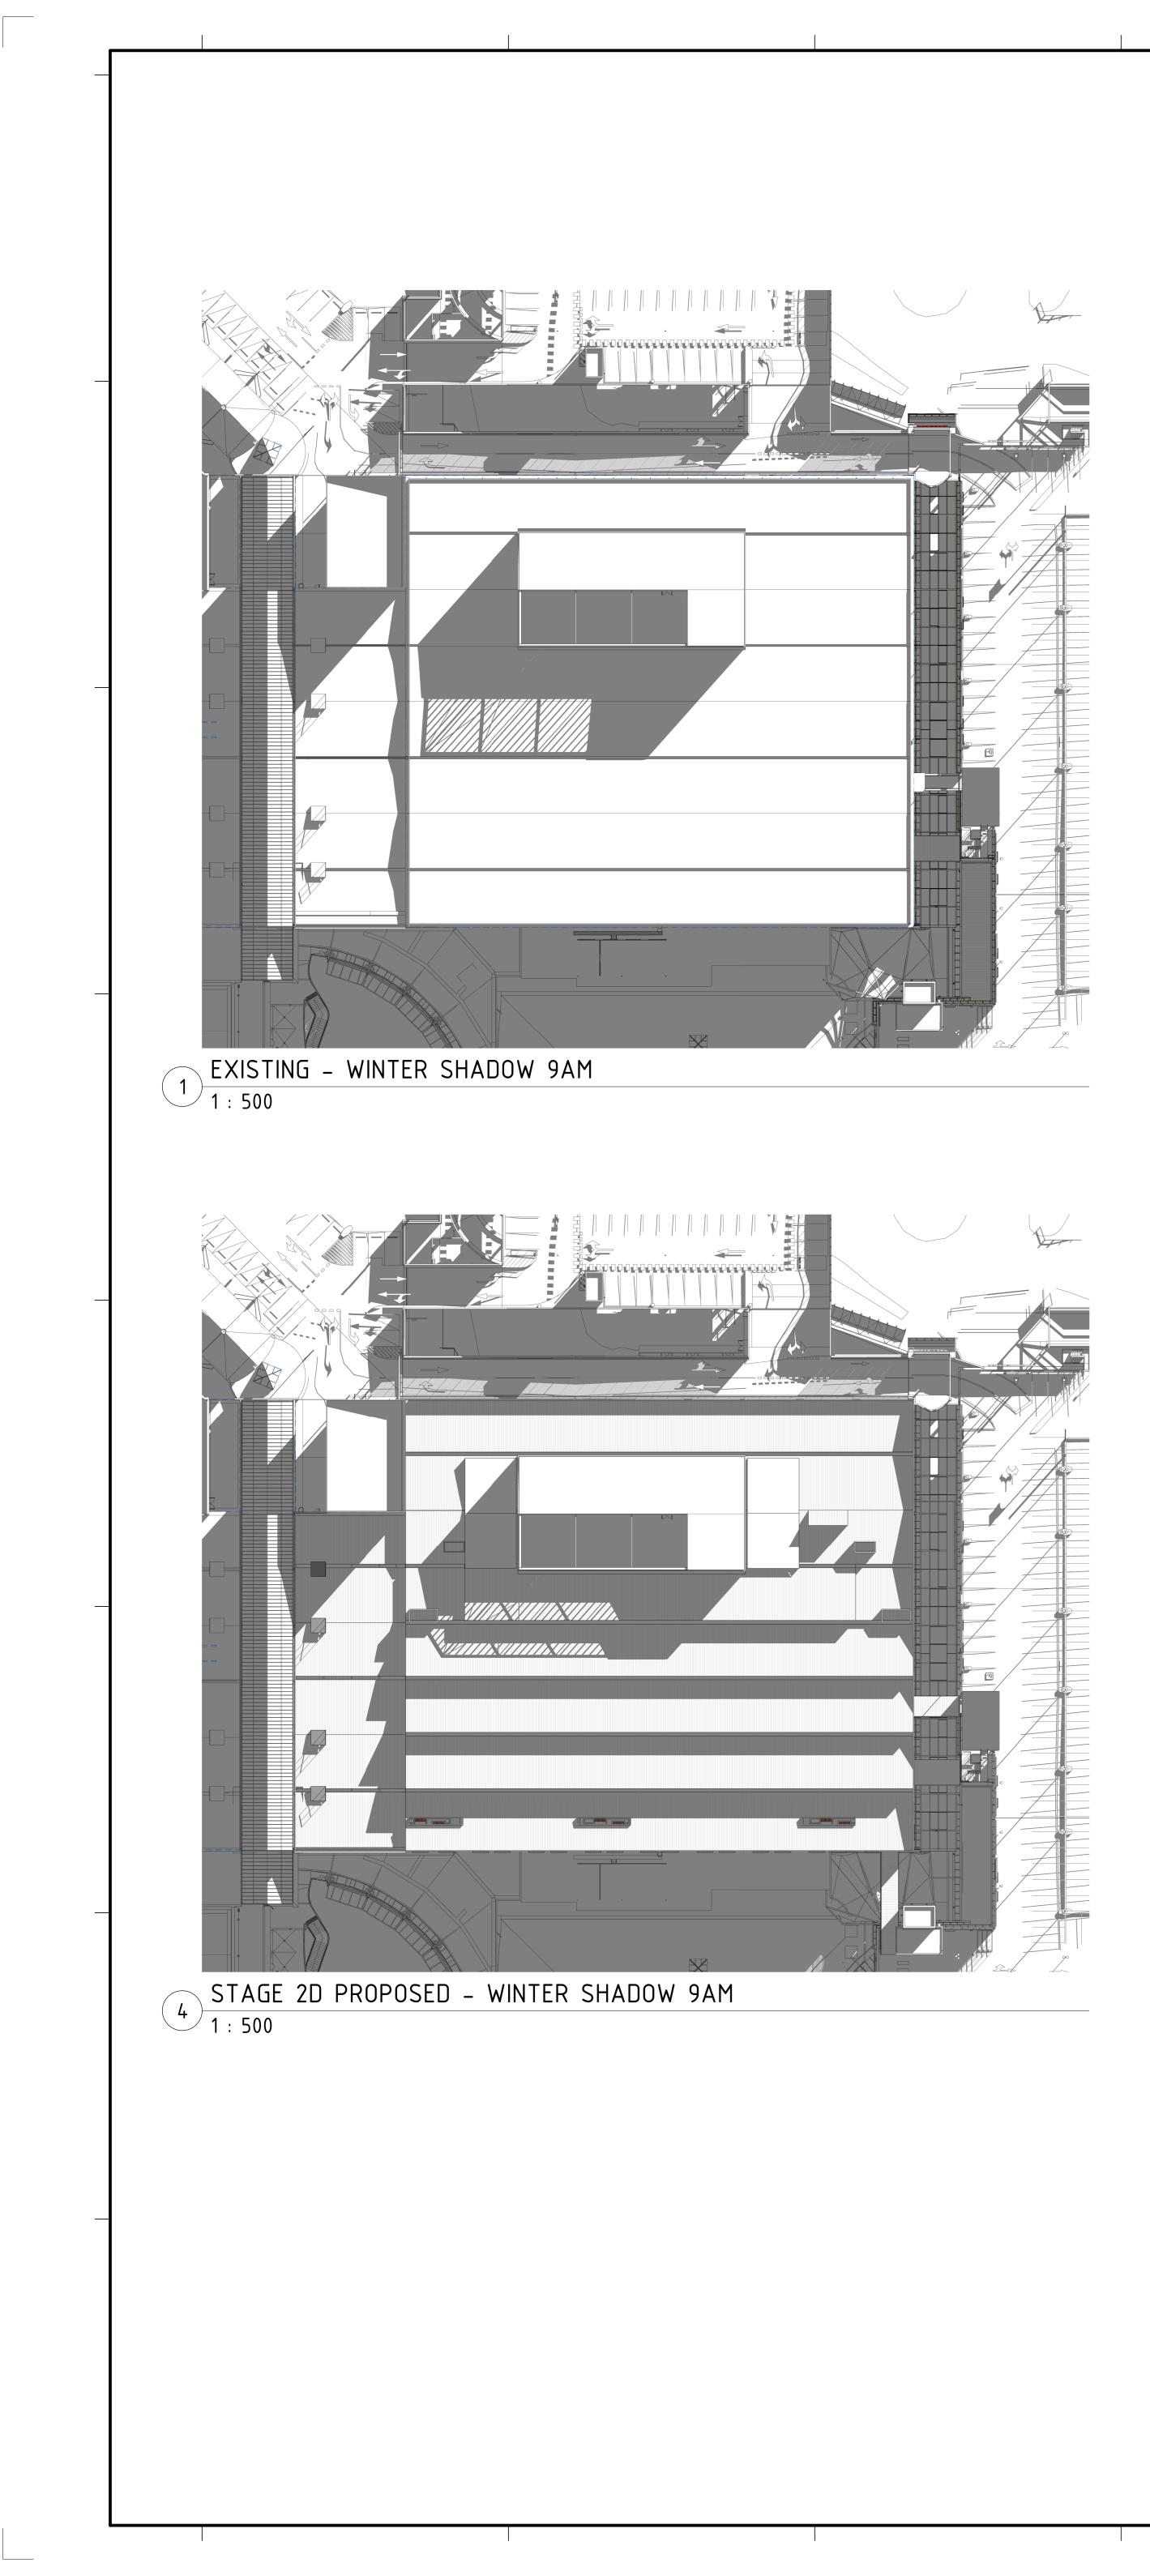

|                                        |                                                                                    |                                       |                       |



SDC-01.2510

CAD Filename - C:\Users\psivalingam\Documents\SDC\_WR\_D11762\_DA SHEETS\_RVT20\_psivalingam.rvt

Α





NEW COLORBOND EAVES GUTTER AND DP'S -

ROOF STRUCTURE. REFER TO STRUCTURAL ENGINEERS DETAILS.

FOLDED 3mm ALUMINIUM FASCIA AND BARGE FLASHINGS

NEW FLUSH-SET 9mm USG BORAL AQUA TOUGH SUSPENDED CEILING. PAINT FINISH. REFER SDC-14 SERIES FOR DETAILS.

NEW BALUSTRADE. REFER TO ENGINEERS DETIALS.

 $(2) \frac{\text{METAL ROOF AND BALUSTRADE TO MATCH EXISTING LEVEL 1 BRIDGE DETAIL}{\text{NTS}}$ 



 $(4) \frac{\text{DETAIL SECTION - LONG SECTION}}{1:50}$ 























3 EXISTING - WINTER SHADOW 3PM 1:500











SD

2

501

 $\mathbf{\Sigma}$