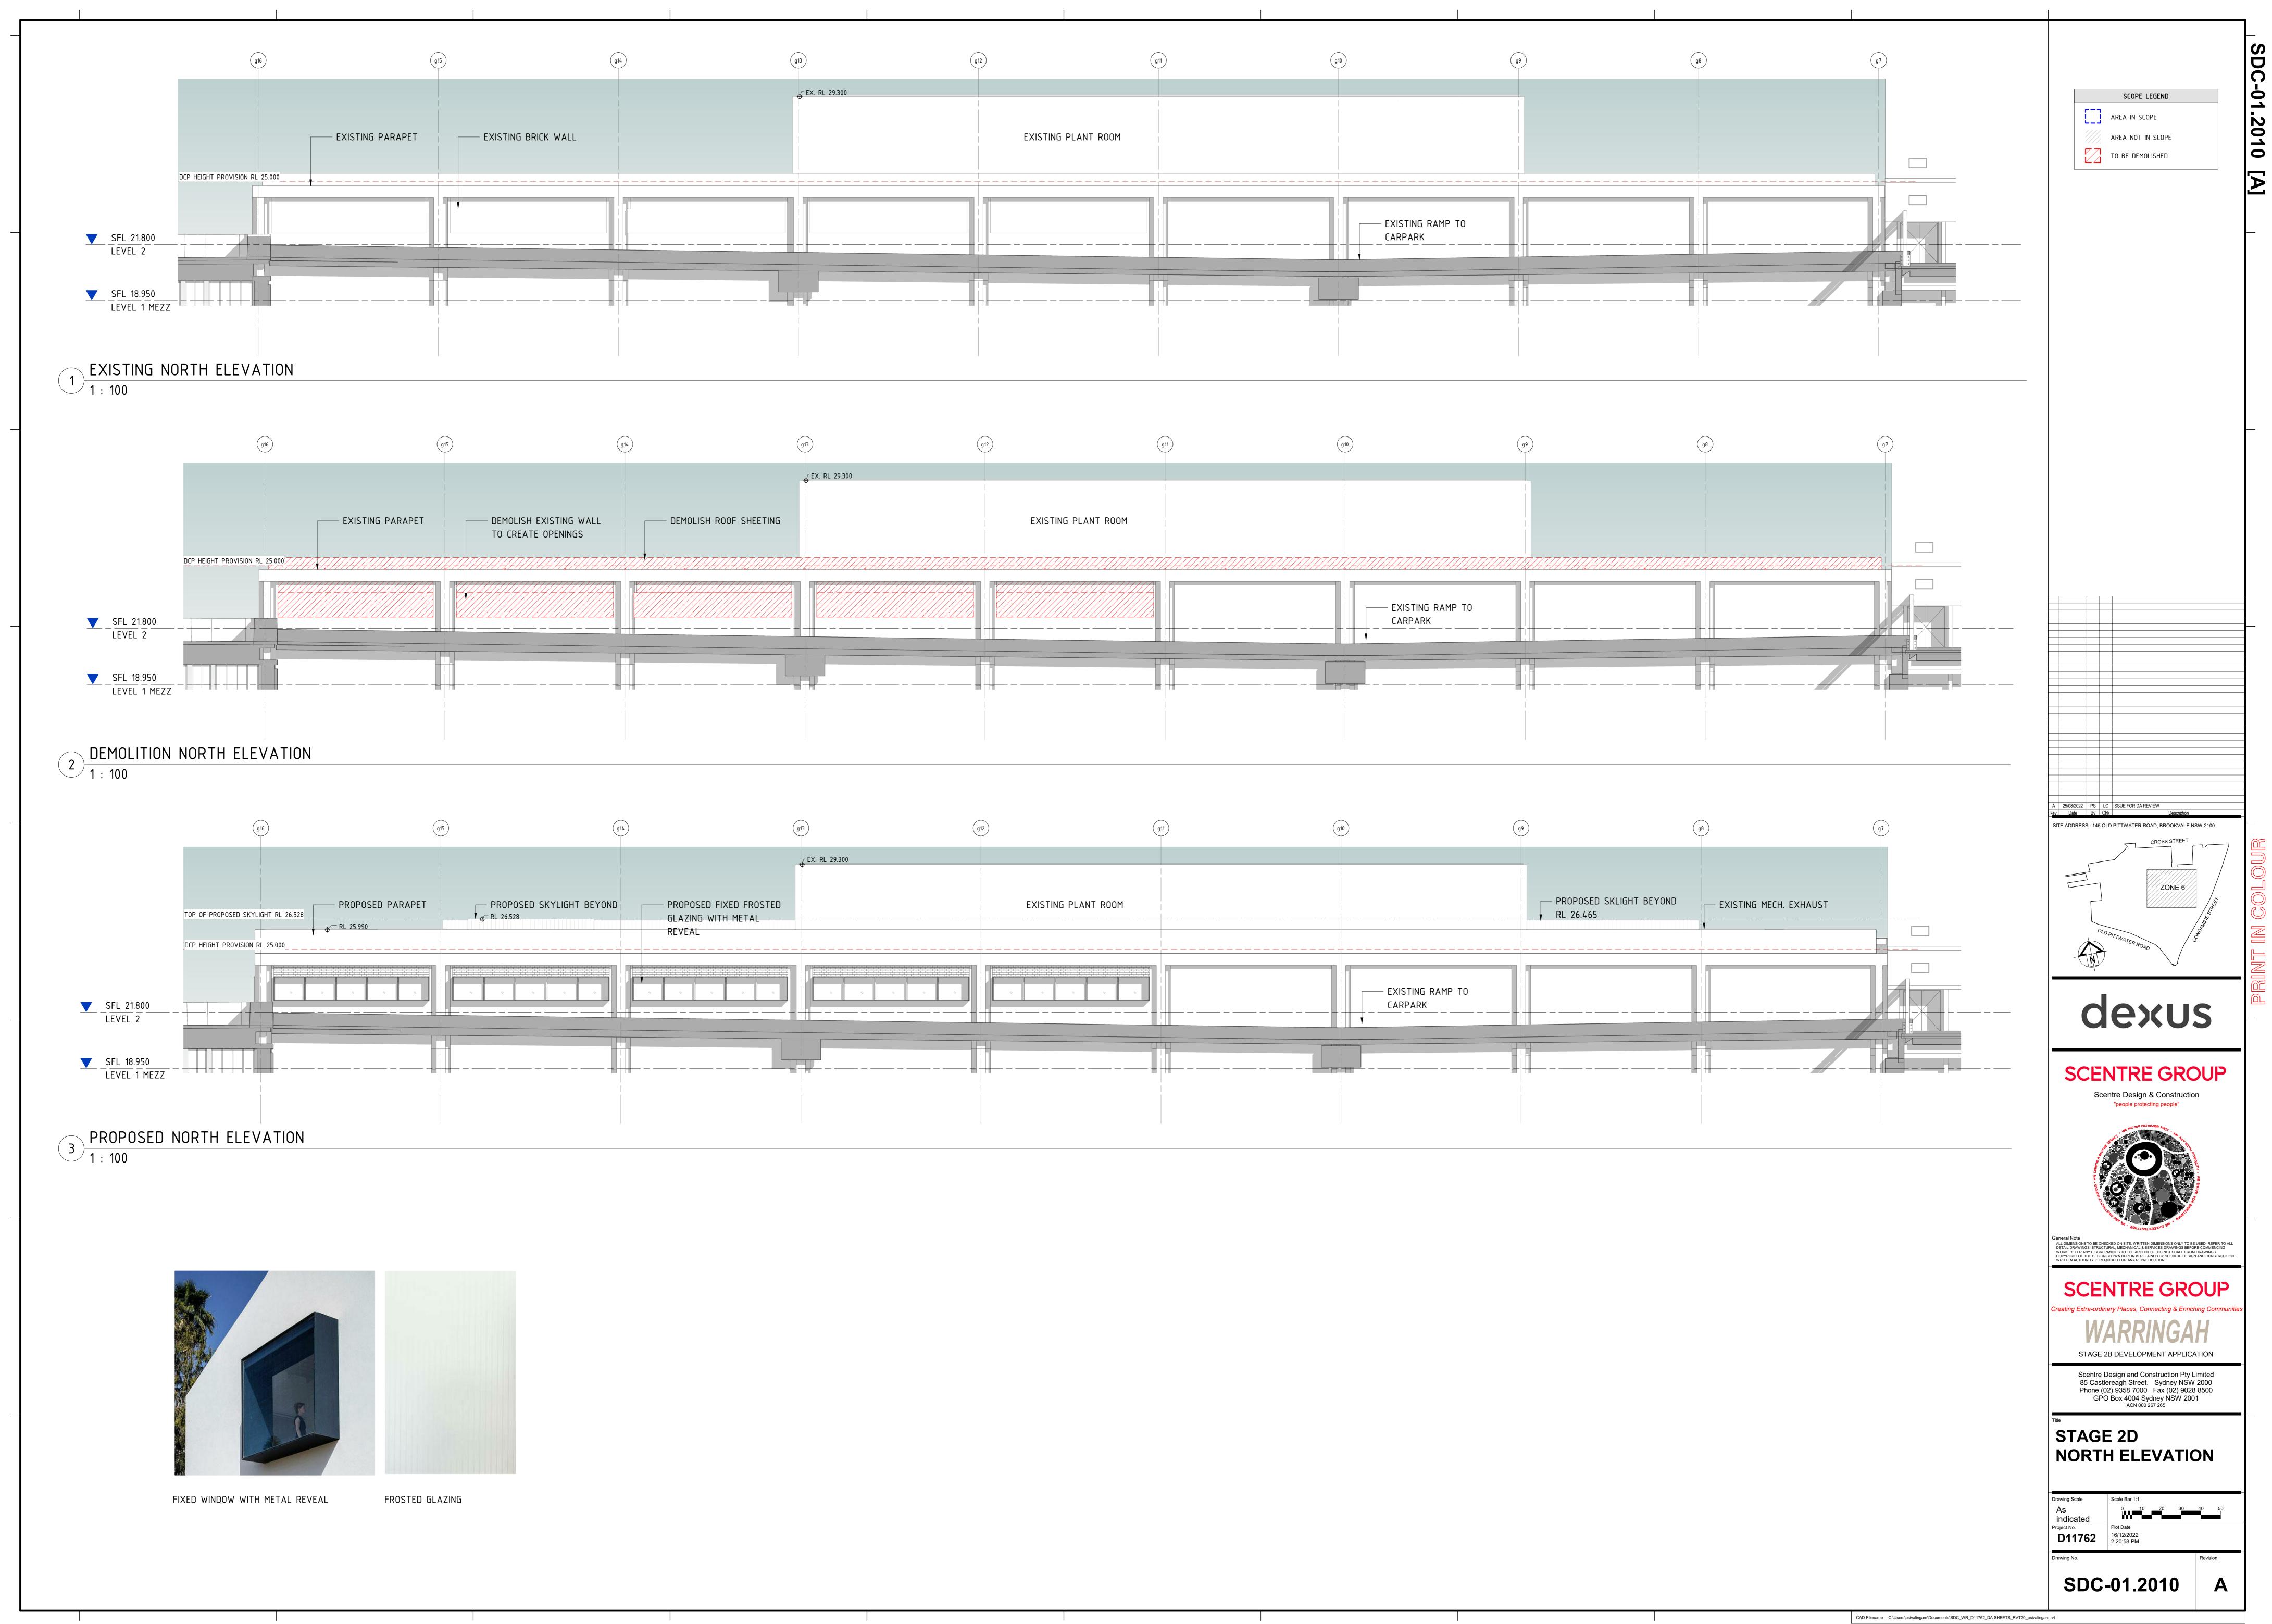

|                         | SC<br>SC                                 | AREA NOT IN<br>OPE OF WORK |                                                               |                                                                                                                       |
|                                                                          |                                                                                                  | 2<br>01.2511               |                         |                                          |                            |                                                               |                                                                                                                       |







| g1          | 4                                                      |             | g12                 | g11 |
|-------------|--------------------------------------------------------|-------------|---------------------|-----|
| IGHT BEYOND | PROPOSED FIXED FROSTED<br>GLAZING WITH METAL<br>REVEAL | <pre></pre> | EXISTING PLANT ROOM |     |
|             |                                                        |             |                     |     |
|             |                                                        |             |                     |     |
|             |                                                        |             |                     |     |



| 26                            | 25      | 24       | (       |
|-------------------------------|-------