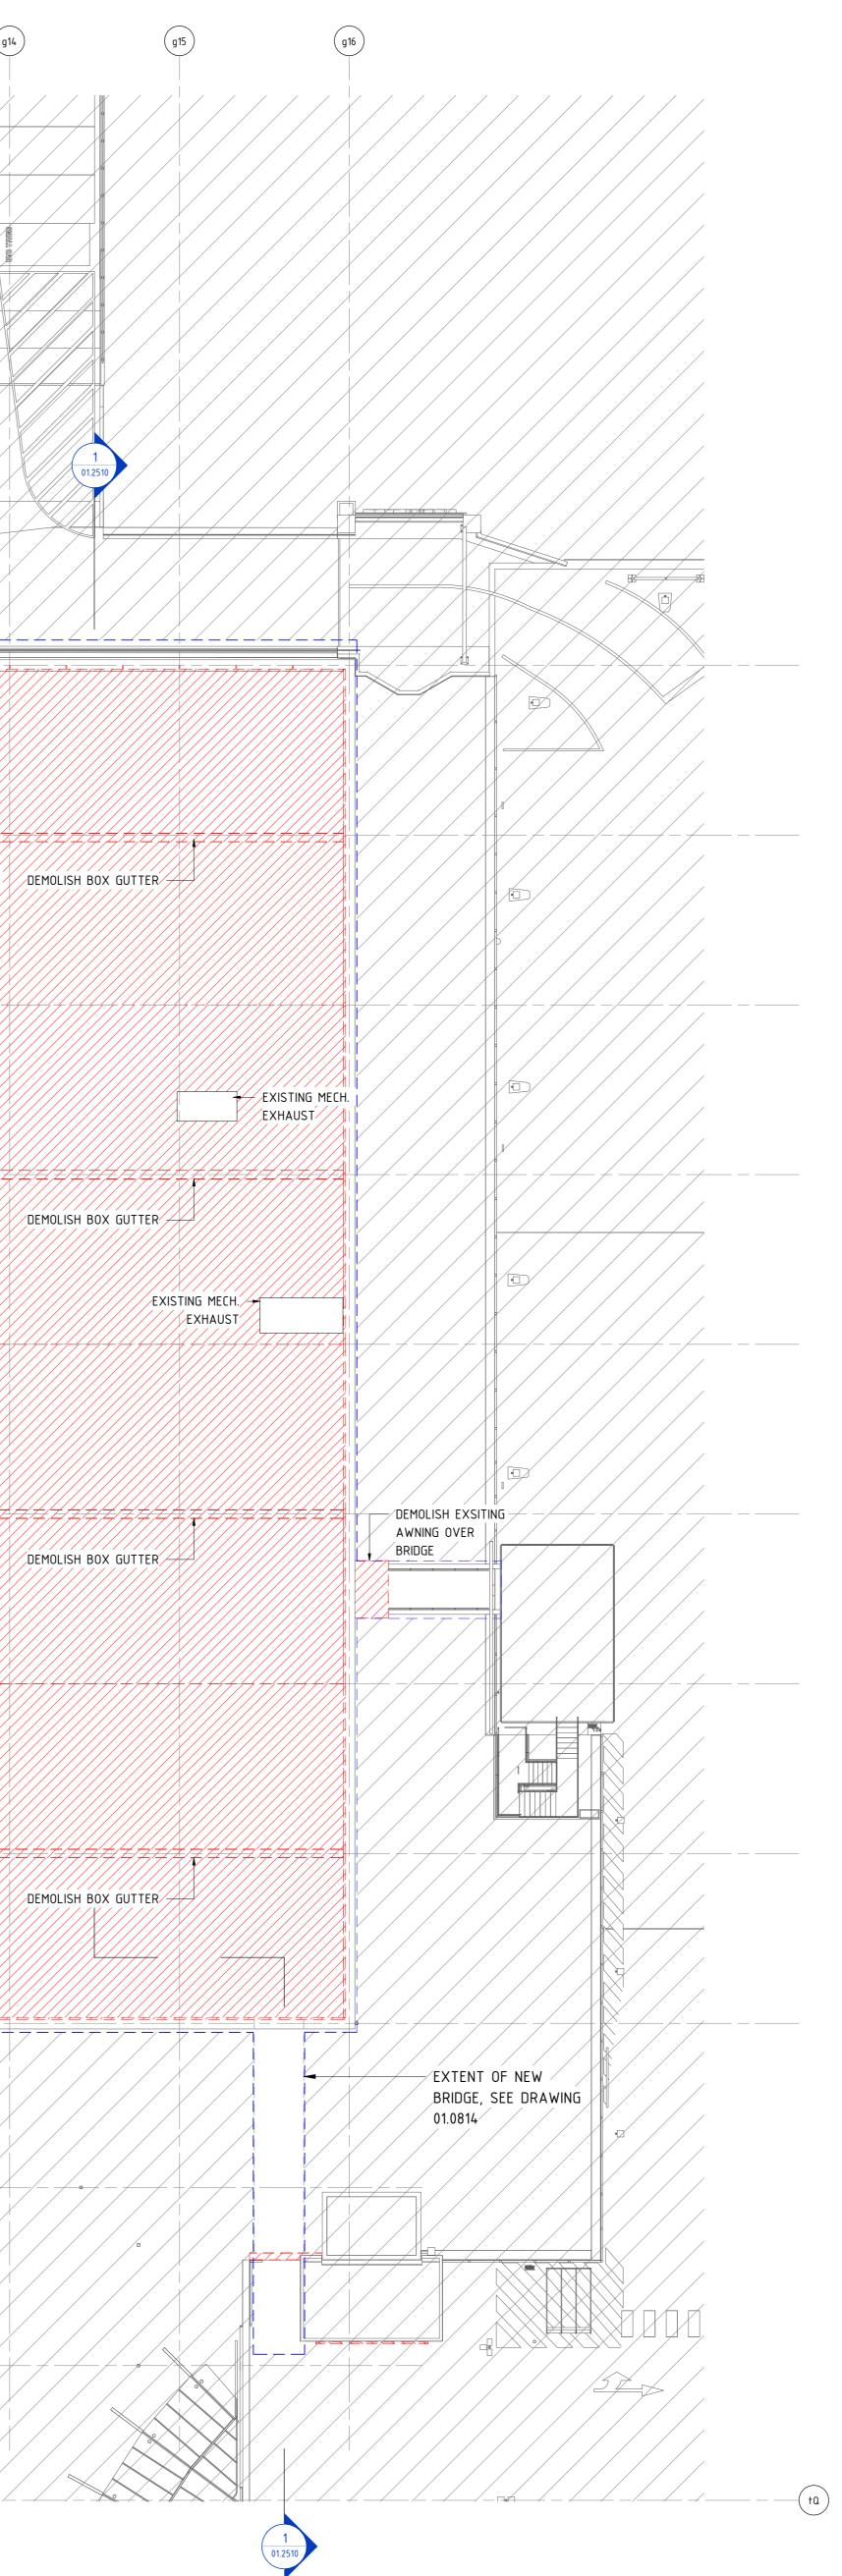

|              | (g15)  | (g16)    |                     |
|--------------|--------|----------|---------------------|
|              |        |          |                     |
|              |        |          |                     |
|              |        |          |                     |
|              |        |          |                     |
|              |        |          |                     |
|              |        |          |                     |
|              |        |          |                     |
| 1<br>01.2510 |        |          |                     |
|              |        |          |                     |
|              |        |          |                     |
|              |        |          |                     |
|              |        |          |                     |
|              |        |          |                     |
|              |        |          |                     |
| <u> </u>     |        |          |                     |
|              |        |          |                     |
|              |        |          |                     |
|              |        |          |                     |
|              |        |          |                     |
|              |        |          |                     |
|              |        |          |                     |
|              |        |          |                     |
|              |        |          |                     |
|              |        |          |                     |
|              |        |          |                     |
|              |        |          |                     |
|              |        |          |                     |
|              |        |          | EXISTING<br>CARPARK |
|              |        |          |                     |
|              |        |          |                     |
|              |        |          |                     |
|              |        |          |                     |
|              |        |          |                     |
|              |        |          |                     |
|              |        |          |                     |
|              |        |          |                     |
|              |        |          |                     |
| A            |        |          |                     |
|              |        |          |                     |
|              |        |          |                     |
|              |        |          |                     |
|              |        | EXISTING |                     |
|              |        | CARPARK  |                     |
|              | ////// |          |                     |