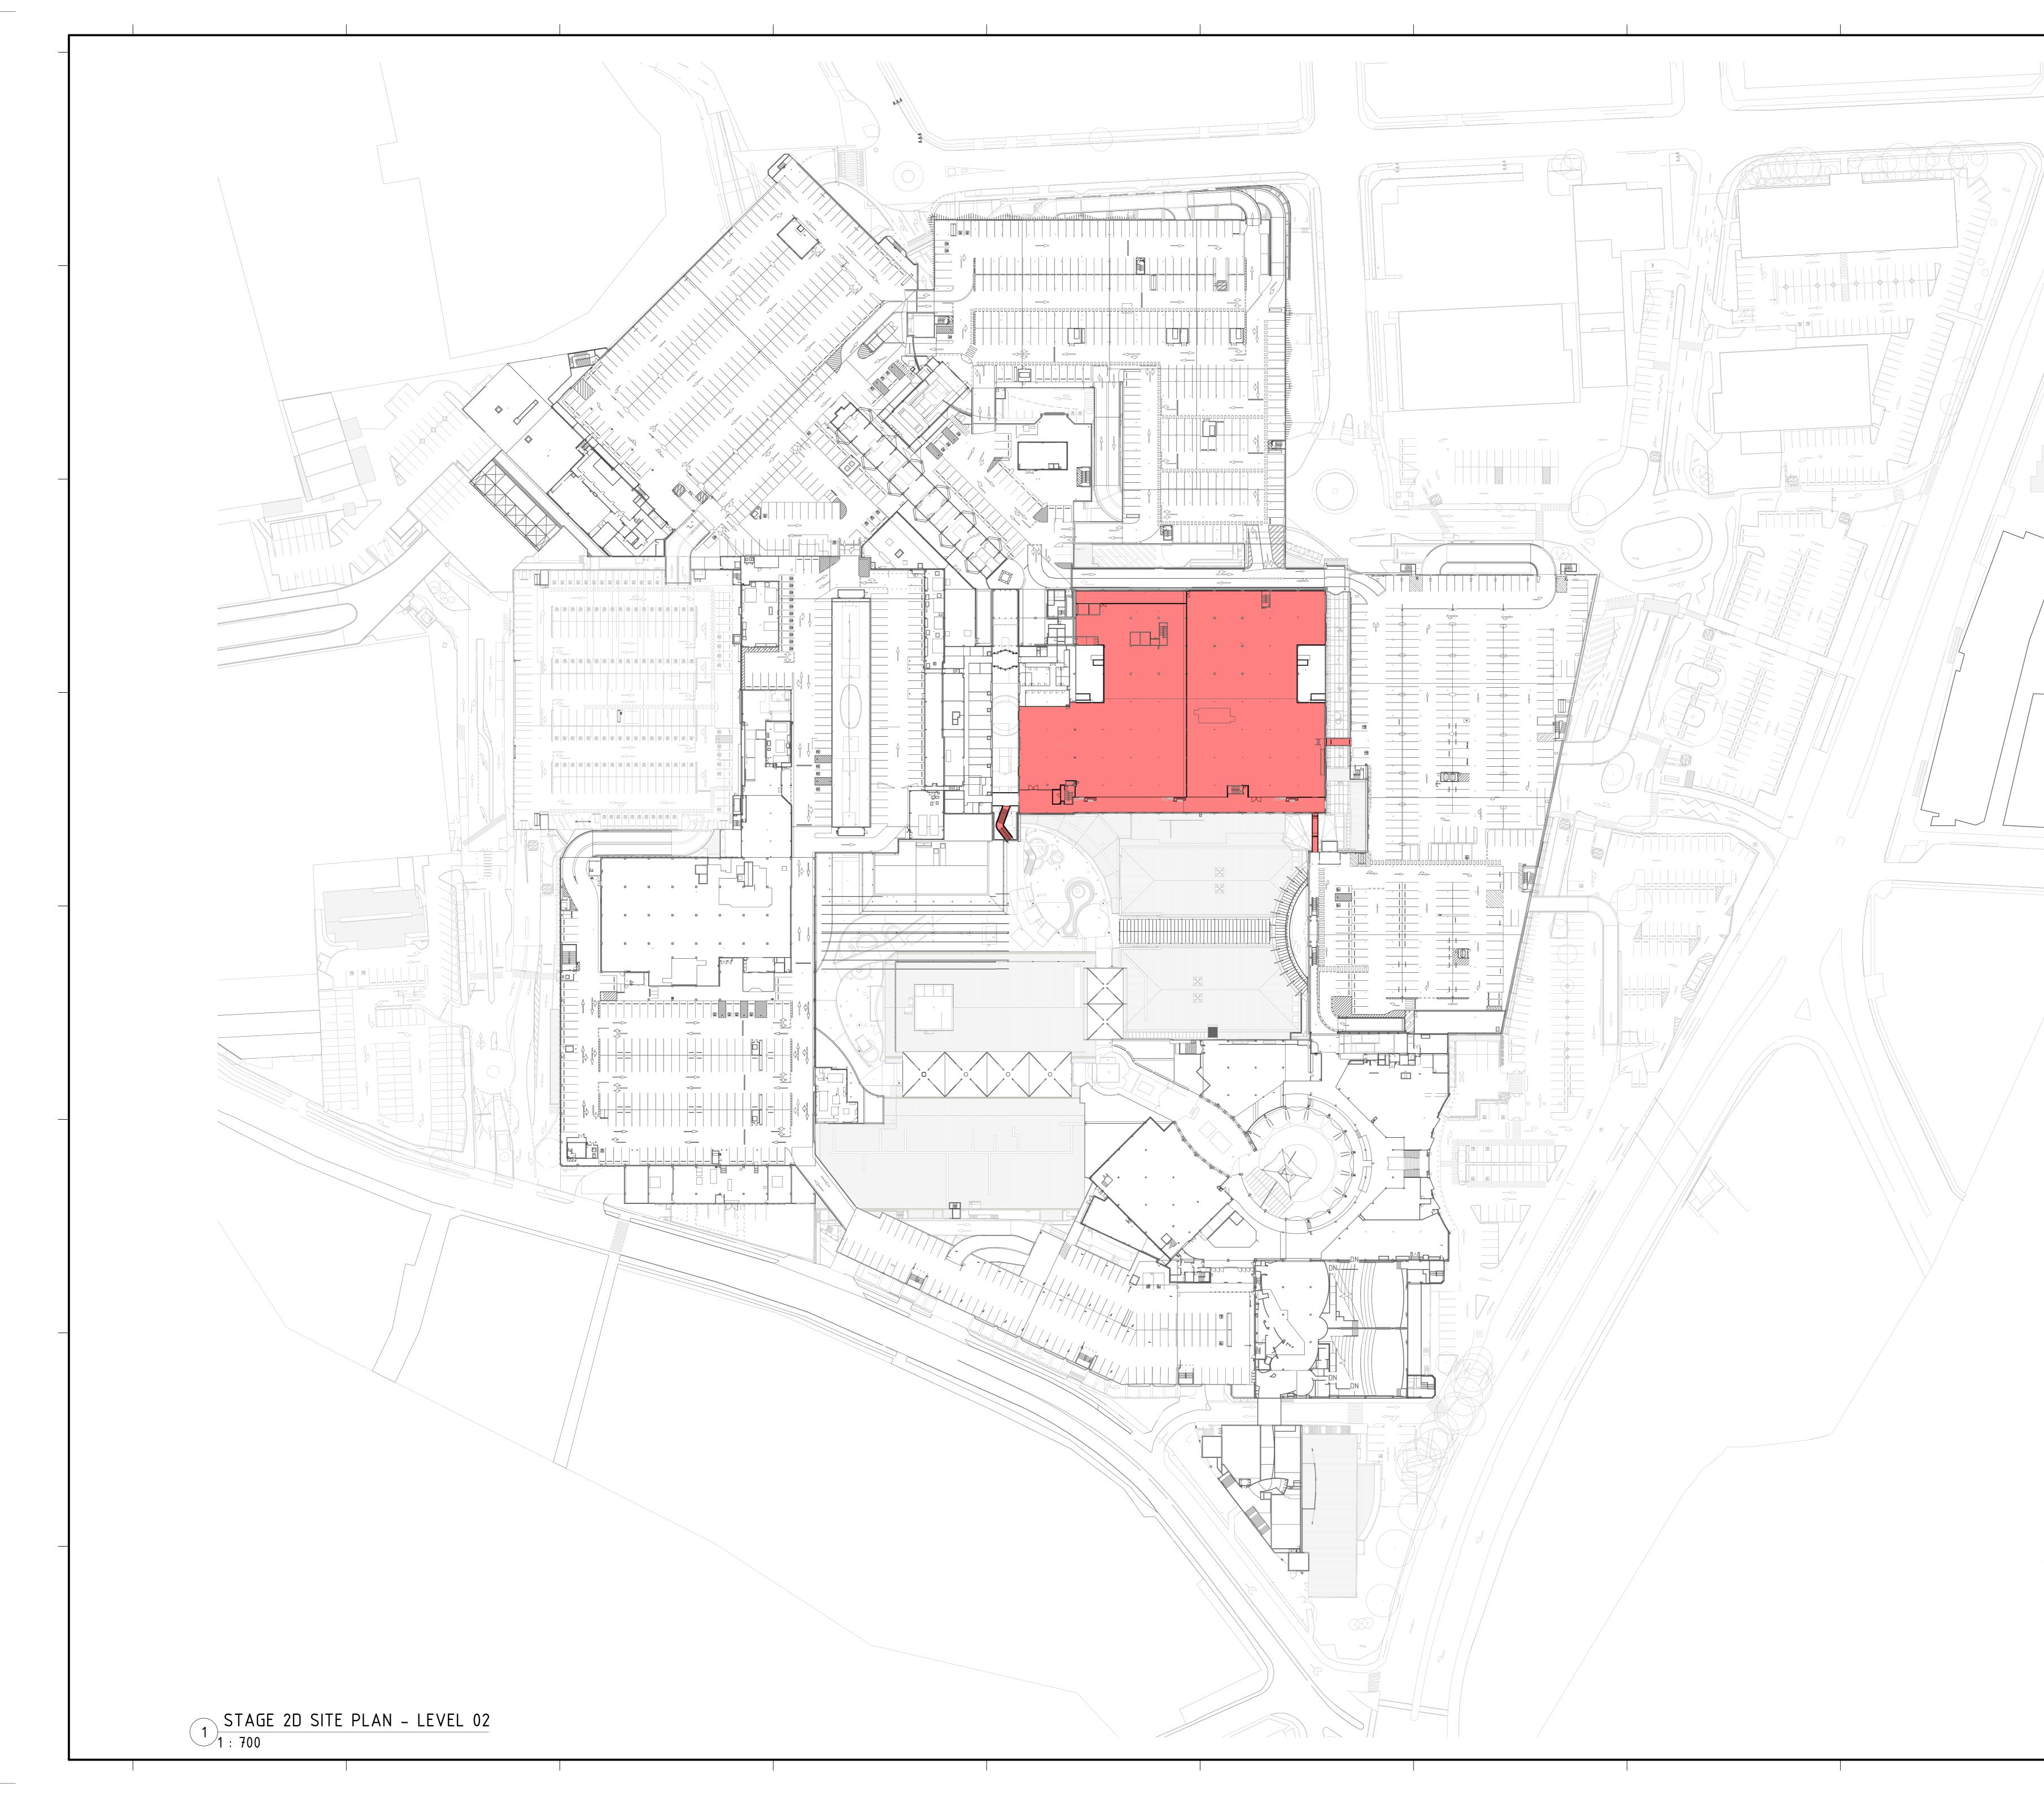

## WESTFIELD WARRINGAH **STAGE 2D DEVELOPMENT APPLICATION**

| SHEET NO. | SHEET NAME                      | SCALE | CU |
|-----------|---------------------------------|-------|----|
| 01.0010   | COVER SHEET                     | NTS   |    |
| 01.0011   | SITE ANALYSIS                   | NTS   |    |
| 01.0012   | SITE PLAN – GROUND LEVEL        | 1:700 |    |
| 01.0013   | SITE PLAN - LEVEL 01            | 1:700 |    |
| 01.0014   | SITE PLAN - LEVEL 02            | 1:700 |    |
| 01.0015   | GFA PLAN                        | 1:500 |    |
| 01.0411   | EXISTING PLAN - GROUND LEVEL    | 1:200 |    |
| 01.0412   | EXISTING PLAN - LEVEL 01        | 1:200 |    |
| 01.0413   | EXISTING PLAN - LEVEL 02        | 1:200 |    |
| 01.0414   | EXISTING PLAN - ROOF            | 1:200 |    |
| 01.0511   | DEMOLITION PLAN - GROUND LEVEL  | 1:200 |    |
| 01.0512   | DEMOLITION PLAN - LEVEL 01      | 1:200 |    |
| 01.0513   | DEMOLITION PLAN - LEVEL 02      | 1:200 |    |
| 01.0514   | DEMOLITION PLAN - ROOF          | 1:200 |    |
| 01.0811   | PROPOSED PLAN – GROUND LEVEL    | 1:200 |    |
| 01.0812   | PROPOSED PLAN - LEVEL 01        | 1:200 |    |
| 01.0813   | PROPOSED PLAN - LEVEL 02        | 1:200 |    |
| 01.0814   | PROPOSED PLAN - ROOF            | 1:200 |    |
| 01.2010   | NORTH ELEVATION                 | 1:100 |    |
| 01.2011   | EAST ELEVATION                  | 1:100 |    |
| 01.2012   | SOUTH ELEVATION                 | 1:100 |    |
| 01.2013   | WEST ELEVATION                  | 1:100 |    |
| 01.2510   | SECTIONS - EAST                 | 1:100 |    |
| 01.2511   | SECTIONS - WEST                 | 1:100 |    |
| 01.2550   | DETAIL – NEW BRIDGE LINK        | 1:50  |    |
| 01.3010   | 3D PERSPECTIVES                 | NTS   |    |
| 01.4010   | SHADOW DIAGRAMS – SUMMER        | 1:500 |    |
| 01.4011   | SHADOW DIAGRAMS – WINTER        | 1:500 |    |
| 01.5010   | DCP OVERLAY                     | 1:700 |    |
| 01.5011   | DCP – HEIGHT PROVISIONS DIAGRAM | NTS   |    |
|           |                                 |       |    |

| STAGE 2D GFA MODIFICATIONS |                        |                |                        |  |  |  |  |  |  |  |
|----------------------------|------------------------|----------------|------------------------|--|--|--|--|--|--|--|
| LEVEL                      | LOST AREA              | GAINED<br>AREA | TOTAL<br>INCREMENTAL   |  |  |  |  |  |  |  |
| GROUND                     | -24.15 m <sup>2</sup>  | 0              | -24.15 m <sup>2</sup>  |  |  |  |  |  |  |  |
| LEVEL 1                    | -24.15 m <sup>2</sup>  | 0              | -24.15 m <sup>2</sup>  |  |  |  |  |  |  |  |
| LEVEL 2                    | -541.76 m <sup>2</sup> | 0              | -541.76 m <sup>2</sup> |  |  |  |  |  |  |  |
| TOTAL                      | -590.06 m <sup>2</sup> | 0              | -590.06 m <sup>2</sup> |  |  |  |  |  |  |  |

|                                                         |                                                                                       |                                                                                        |                                                                         |                                       |                                      |             | n<br>J |
|---------------------------------------------------------|---------------------------------------------------------------------------------------|----------------------------------------------------------------------------------------|-------------------------------------------------------------------------|---------------------------------------|--------------------------------------|-------------|--------|
|                                                         |                                                                                       | AREA IN                                                                                | t in scope                                                              |                                       |                                      |             |        |
|                                                         |                                                                                       | PROPOSEI<br>PROPOSEI                                                                   | ) TENANCY A<br>) COMMON MA<br>) ROOF<br>) VERTICAL (                    | ALL ARI                               |                                      | 2           |        |
|                                                         |                                                                                       |                                                                                        | Fa Modifica                                                             |                                       |                                      |             |        |
|                                                         | LEVEL<br>GROUND                                                                       | LOST<br>AREA<br>-24.15 m <sup>2</sup>                                                  | GAINED<br>AREA<br>0                                                     | TOT<br>INCREMI<br>-24.1               | ENTAL                                |             |        |
|                                                         | LEVEL 1                                                                               | -24.15 m <sup>2</sup><br>-561.29 m <sup>2</sup>                                        | 0                                                                       | -24.1                                 |                                      |             |        |
|                                                         |                                                                                       |                                                                                        |                                                                         |                                       |                                      |             |        |
|                                                         |                                                                                       |                                                                                        |                                                                         |                                       |                                      |             |        |
|                                                         |                                                                                       |                                                                                        |                                                                         |                                       |                                      |             |        |
|                                                         |                                                                                       |                                                                                        |                                                                         |                                       |                                      |             |        |
|                                                         |                                                                                       |                                                                                        |                                                                         |                                       |                                      |             |        |
| A 25/08<br>Rev. Da                                      |                                                                                       | LC ISSUE FOR D<br>Chk                                                                  | A REVIEW<br>Desc                                                        | ription                               |                                      |             |        |
| SITE ADI                                                |                                                                                       | OLD PITTWATER                                                                          | CROSS STR                                                               | EET                                   | V 2100                               |             |        |
|                                                         | C                                                                                     | le                                                                                     | <b>)</b> (                                                              | JS                                    | 5                                    |             |        |
| S                                                       |                                                                                       | centre Desi                                                                            | gn & Constr<br>otecting people                                          | uction                                | UF                                   |             |        |
| General N                                               | CUBIOUS - M & CERANTE A B.                                                            |                                                                                        |                                                                         | A A A A A A A A A A A A A A A A A A A |                                      |             |        |
| ALL DIME<br>DETAIL DI<br>WORK. RI<br>COPYRIG<br>WRITTEN | NSIONS TO BE C<br>RAWINGS, STRU<br>EFER ANY DISCF<br>HT OF THE DESI<br>AUTHORITY IS F | ICTURAL, MECHANICA<br>REPANCIES TO THE AF<br>GN SHOWN HEREIN IS<br>REQUIRED FOR ANY RI |                                                                         | GS BEFORE<br>LE FROM DF<br>E DESIGN A | Commencing<br>Rawings.<br>Nd Constru | G<br>CTION. |        |
|                                                         | g Extra-ord                                                                           | linary Places,                                                                         | Connecting & RING                                                       | Enrichir                              | ng Comm                              |             |        |
|                                                         | 85 Cas<br>Phone                                                                       | tlereagh Stre<br>(02) 9358 70<br>PO Box 4004                                           | Construction<br>eet. Sydney<br>00 Fax (02)<br>Sydney NSV<br>000 267 265 | NŚW 2<br>9028 8                       | 2000                                 |             |        |
| PF<br>GF                                                | ROP                                                                                   | IND I                                                                                  | D PL/<br>.EVE                                                           |                                       | -                                    |             |        |
| Project No                                              | ated<br>                                                                              | Scale Bar 1:1<br>0<br>Plot Date<br>16/12/2022<br>2:17:30 PM                            | 10 <u>2</u> 0                                                           |                                       | 0 50<br>Revision                     |             |        |
| S                                                       | DC                                                                                    | -01.                                                                                   | 0811                                                                    |                                       | Δ                                    |             |        |

|                                             |                                        |                                           |                                                                                                     |                       |                                        |     | SDC-01.0812     |
|---------------------------------------------|----------------------------------------|-------------------------------------------|-----------------------------------------------------------------------------------------------------|-----------------------|----------------------------------------|-----|-----------------|
|                                             |                                        | SCOPI                                     | e legend                                                                                            |                       |                                        |     |                 |
|                                             | [-]                                    | AREA IN S                                 | SCOPE                                                                                               |                       |                                        |     | <b>1</b> .      |
|                                             | ////                                   | AREA NOT                                  | IN SCOPE                                                                                            |                       |                                        |     | 100             |
|                                             |                                        | PROPOSED                                  | ) TENANCY A                                                                                         | REA                   |                                        |     | N               |
|                                             |                                        | PROPOSED                                  | ) Common MA                                                                                         | ALL AF                | REA                                    |     |                 |
|                                             |                                        | PROPOSED                                  | ) R00F                                                                                              |                       |                                        |     | -               |
|                                             |                                        | PROPOSED                                  | ) VERTICAL (                                                                                        | IRCUL                 | ATION                                  |     |                 |
|                                             |                                        |                                           |                                                                                                     |                       |                                        |     |                 |
|                                             | S<br>EVEL                              | LOST                                      | GAINED                                                                                              |                       | TAL                                    |     |                 |
|                                             |                                        | AREA<br>-24.15 m <sup>2</sup>             | 0 AREA                                                                                              |                       | 1ENTAL                                 |     |                 |
|                                             | VEL 1                                  | -24.15 m <sup>2</sup>                     | 0                                                                                                   |                       | 15 m <sup>2</sup>                      |     |                 |
|                                             | VEL 2                                  | -561.29 m <sup>2</sup>                    | 0                                                                                                   |                       | 29 m <sup>2</sup><br>59 m <sup>2</sup> |     |                 |
|                                             |                                        | -009.19 III                               | 0                                                                                                   | -009.                 | 111 50                                 |     |                 |
| A 25/08/2022 Rev. Date SITE ADDRE           | By C<br>SS : 145 C                     |                                           | Desc<br>ROAD, BROOK<br>CROSS STF                                                                    | EET                   | W 2100                                 |     | RINT IN COLOLIB |
|                                             | C                                      | e                                         | <b>X</b> (                                                                                          | J                     | S                                      |     |                 |
| SC                                          |                                        | entre Desig                               | E G<br>gn & Constr<br>ptecting people                                                               | uctior                |                                        | 2   |                 |
|                                             | CUBIOUS • WE CREATE A POIN.            |                                           |                                                                                                     |                       |                                        |     |                 |
| DETAIL DRAWI<br>WORK. REFER<br>COPYRIGHT OF | NGS, STRUC<br>ANY DISCRE<br>THE DESIGN | TURAL, MECHANICAL<br>PANCIES TO THE AR    | TTEN DIMENSIONS ON<br>& SERVICES DRAWIN<br>CHITECT. DO NOT SC/<br>RETAINED BY SCENTF<br>PRODUCTION. | IGS BEFOR             | E COMMENC<br>DRAWINGS.                 | ING |                 |
| Creating Ex                                 | ktra-ordii                             | nary Places,<br>ARF                       | EGI<br>Connecting &<br>RING                                                                         | Enrich                | ing Con                                | -   |                 |
| S<br>S                                      | Scentre<br>35 Cast<br>Phone (1         | Design and<br>lereagh Stre<br>02) 9358 70 | Construction<br>eet. Sydney<br>00 Fax (02)<br>Sydney NSV                                            | Pty Li<br>NSW<br>9028 | mited<br>2000<br>8500                  | -   |                 |
| Title<br><b>ST</b>                          |                                        | ACN 0                                     | Sydney NSV<br>000 267 265                                                                           | • ∠UU1                |                                        |     | _               |
| PR(<br>LE\                                  | OP<br>/EL                              | _ 01                                      | D PL                                                                                                | AN                    | -                                      |     |                 |
| Drawing Scale<br>As                         |                                        | Scale Bar 1:1                             | 10 20                                                                                               | 30                    | 40                                     | 50  |                 |
| indicate<br>Project No.<br>D117             |                                        | Plot Date<br>16/12/2022                   |                                                                                                     |                       |                                        | -   |                 |
| D117<br>Drawing No.                         | J <u>L</u>                             | 2:18:19 PM                                |                                                                                                     |                       | Revision                               |     |                 |
| •                                           | C                                      | -01.0                                     | 0812                                                                                                | )                     |                                        | 4   |                 |