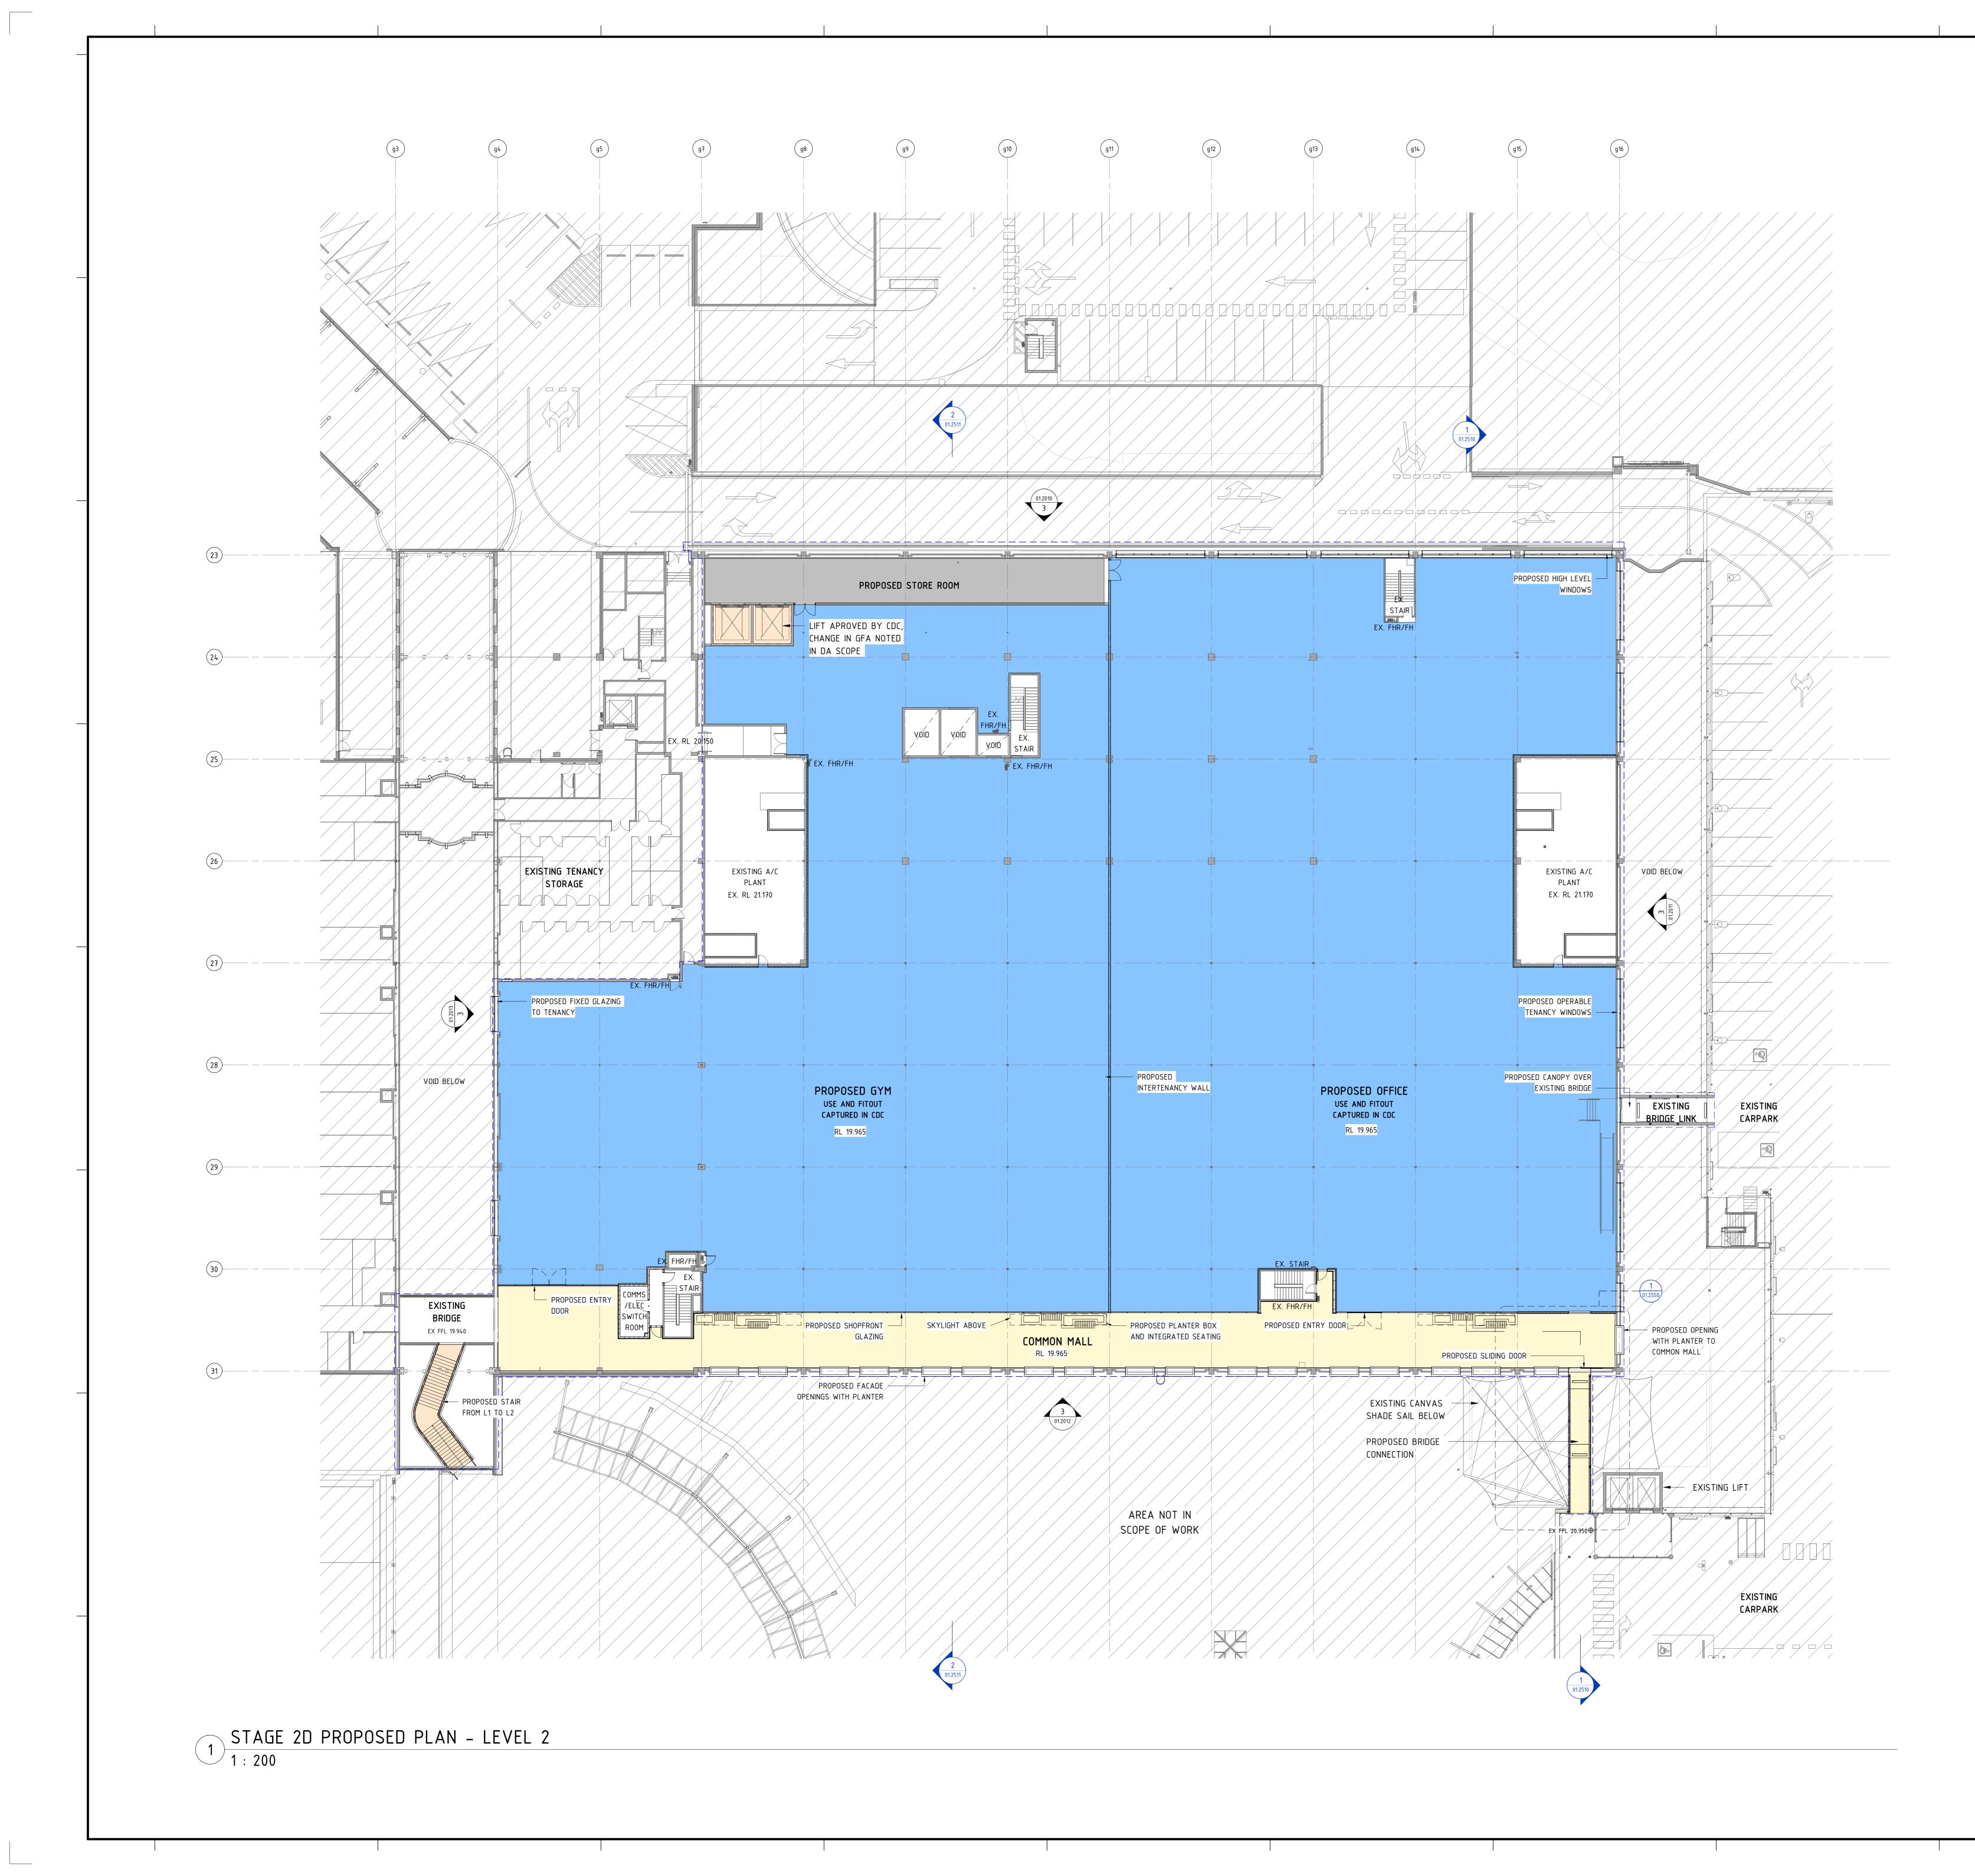

|                                                         |                                                                                       |                                                                                        |                                                                         |                                       |                                      |             | n<br>J |
|---------------------------------------------------------|---------------------------------------------------------------------------------------|----------------------------------------------------------------------------------------|-------------------------------------------------------------------------|---------------------------------------|--------------------------------------|-------------|--------|
|                                                         |                                                                                       | AREA IN                                                                                | t in scope                                                              |                                       |                                      |             |        |
|                                                         |                                                                                       | PROPOSEI<br>PROPOSEI                                                                   | ) TENANCY A<br>) COMMON MA<br>) ROOF<br>) VERTICAL (                    | ALL ARI                               |                                      | 2           |        |
|                                                         |                                                                                       |                                                                                        | Fa Modifica                                                             |                                       |                                      |             |        |
|                                                         | LEVEL<br>GROUND                                                                       | LOST<br>AREA<br>-24.15 m <sup>2</sup>                                                  | GAINED<br>AREA<br>0                                                     | TOT<br>INCREMI<br>-24.1               | ENTAL                                |             |        |
|                                                         | LEVEL 1                                                                               | -24.15 m <sup>2</sup><br>-561.29 m <sup>2</sup>                                        | 0                                                                       | -24.1                                 |                                      |             |        |
|                                                         |                                                                                       |                                                                                        |                                                                         |                                       |                                      |             |        |
|                                                         |                                                                                       |                                                                                        |                                                                         |                                       |                                      |             |        |
|                                                         |                                                                                       |                                                                                        |                                                                         |                                       |                                      |             |        |
|                                                         |                                                                                       |                                                                                        |                                                                         |                                       |                                      |             |        |
|                                                         |                                                                                       |                                                                                        |                                                                         |                                       |                                      |             |        |
| A 25/08<br>Rev. Da                                      |                                                                                       | LC ISSUE FOR D<br>Chk                                                                  | A REVIEW<br>Desc                                                        | ription                               |                                      |             |        |
| SITE ADI                                                |                                                                                       | OLD PITTWATER                                                                          | CROSS STR                                                               | EET                                   | V 2100                               |             |        |
|                                                         | C                                                                                     | le                                                                                     | <b>)</b> (                                                              | JS                                    | 5                                    |             |        |
| S                                                       |                                                                                       | centre Desi                                                                            | gn & Constr<br>otecting people                                          | uction                                | UF                                   |             |        |
| General N                                               | CUBIOUS - M & CERANTE A B.                                                            |                                                                                        |                                                                         | A A A A A A A A A A A A A A A A A A A |                                      |             |        |
| ALL DIME<br>DETAIL DI<br>WORK. RI<br>COPYRIG<br>WRITTEN | NSIONS TO BE C<br>RAWINGS, STRU<br>EFER ANY DISCF<br>HT OF THE DESI<br>AUTHORITY IS F | ICTURAL, MECHANICA<br>REPANCIES TO THE AF<br>GN SHOWN HEREIN IS<br>REQUIRED FOR ANY RI |                                                                         | GS BEFORE<br>LE FROM DF<br>E DESIGN A | Commencing<br>Rawings.<br>Nd Constru | G<br>CTION. |        |
|                                                         | g Extra-ord                                                                           | linary Places,                                                                         | Connecting & RING                                                       | Enrichir                              | ng Comm                              |             |        |
|                                                         | 85 Cas<br>Phone                                                                       | tlereagh Stre<br>(02) 9358 70<br>PO Box 4004                                           | Construction<br>eet. Sydney<br>00 Fax (02)<br>Sydney NSV<br>000 267 265 | NŚW 2<br>9028 8                       | 2000                                 |             |        |
| PF<br>GF                                                | ROP                                                                                   | IND I                                                                                  | D PL/<br>.EVE                                                           |                                       | -                                    |             |        |
| Project No                                              | ated<br>                                                                              | Scale Bar 1:1<br>0<br>Plot Date<br>16/12/2022<br>2:17:30 PM                            | 10 <u>2</u> 0                                                           |                                       | 0 50<br>Revision                     |             |        |
| S                                                       | DC                                                                                    | -01.                                                                                   | 0811                                                                    |                                       | Δ                                    |             |        |