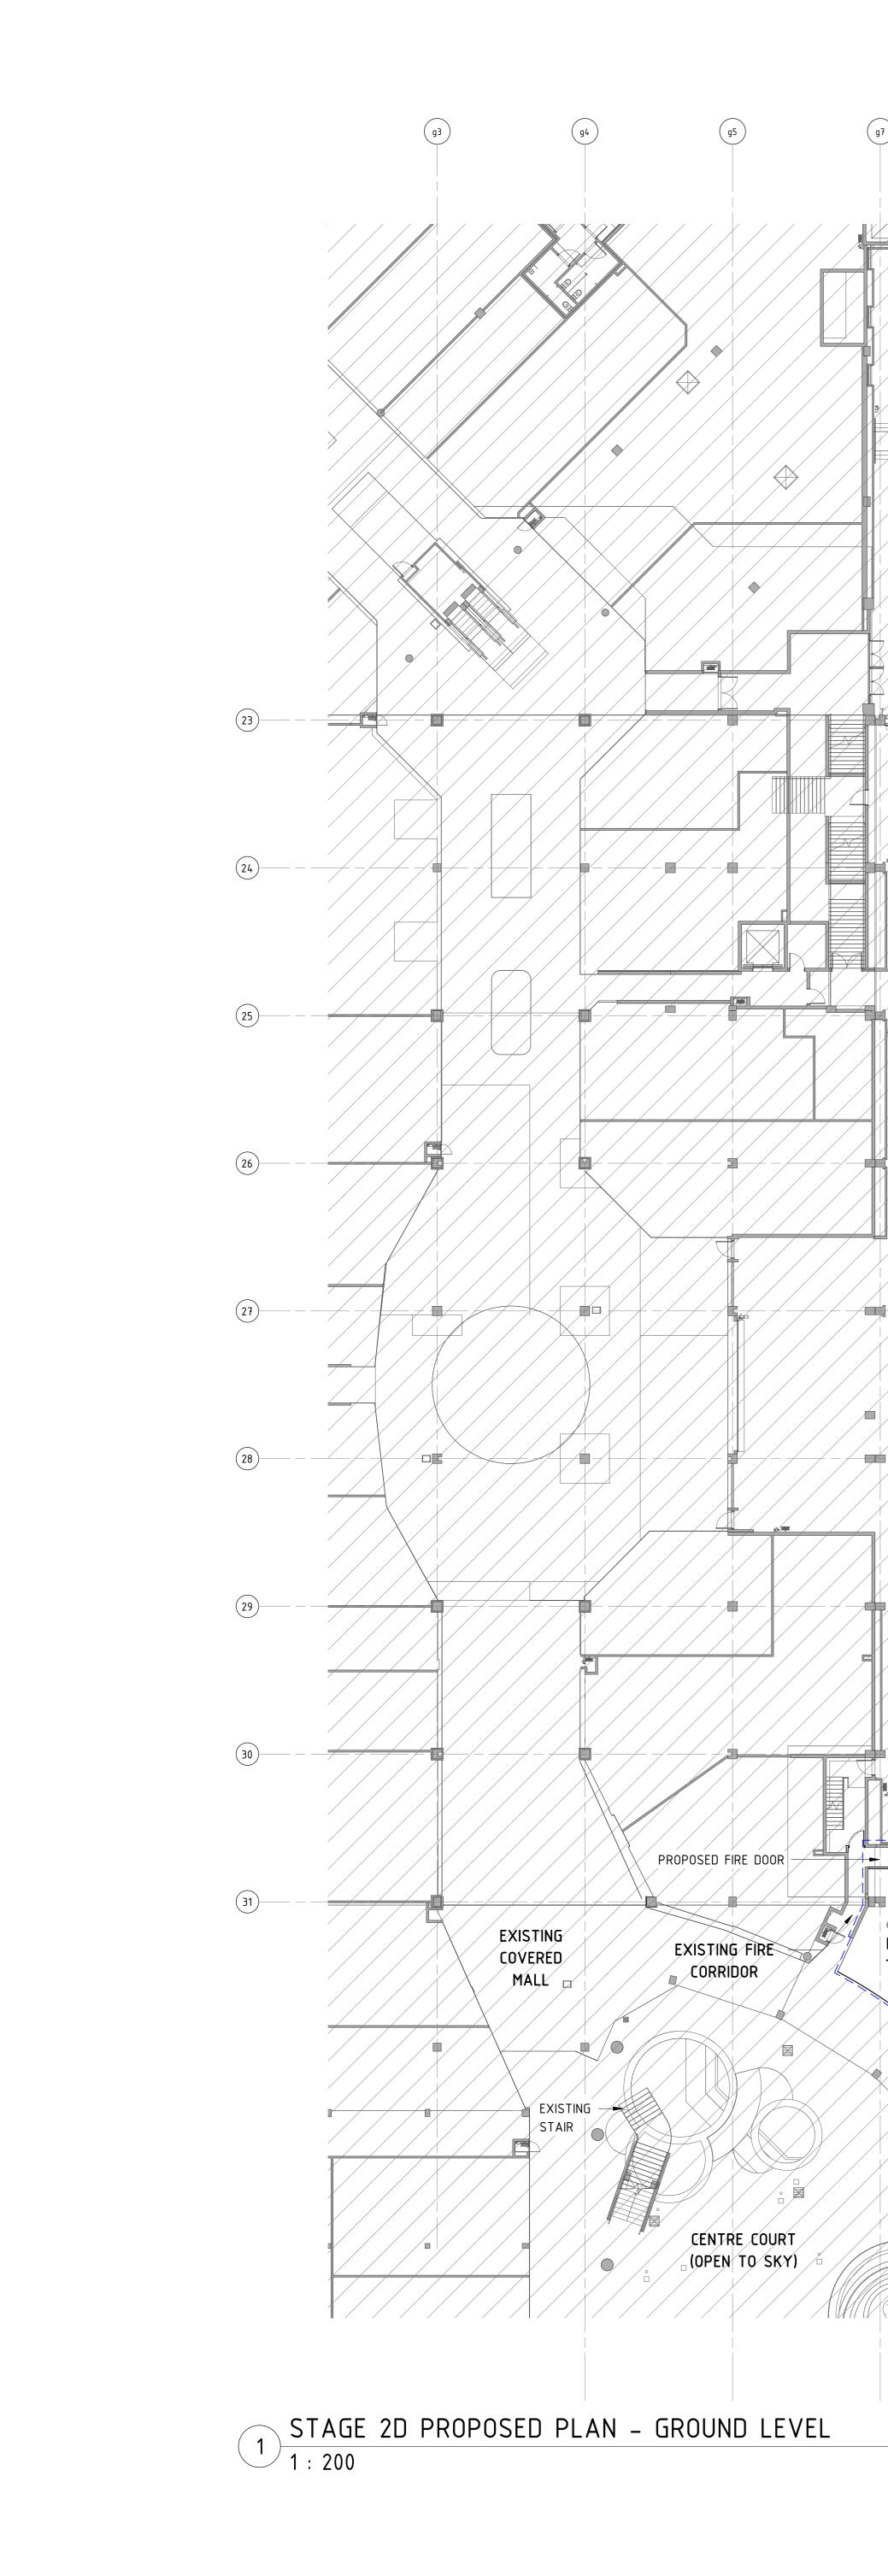

|                                                         |                                                                                       |                                                                                        |                                                                         |                                       |                                      |             | n<br>J |
|---------------------------------------------------------|---------------------------------------------------------------------------------------|----------------------------------------------------------------------------------------|-------------------------------------------------------------------------|---------------------------------------|--------------------------------------|-------------|--------|
|                                                         |                                                                                       | AREA IN                                                                                | t in scope                                                              |                                       |                                      |             |        |
|                                                         |                                                                                       | PROPOSEI<br>PROPOSEI                                                                   | ) TENANCY A<br>) COMMON MA<br>) ROOF<br>) VERTICAL (                    | ALL ARI                               |                                      | 2           |        |
|                                                         |                                                                                       |                                                                                        | Fa Modifica                                                             |                                       |                                      |             |        |
|                                                         | LEVEL<br>GROUND                                                                       | LOST<br>AREA<br>-24.15 m <sup>2</sup>                                                  | GAINED<br>AREA<br>0                                                     | TOT<br>INCREMI<br>-24.1               | ENTAL                                |             |        |
|                                                         | LEVEL 1                                                                               | -24.15 m <sup>2</sup><br>-561.29 m <sup>2</sup>                                        | 0                                                                       | -24.1                                 |                                      |             |        |
|                                                         |                                                                                       |                                                                                        |                                                                         |                                       |                                      |             |        |
|                                                         |                                                                                       |                                                                                        |                                                                         |                                       |                                      |             |        |
|                                                         |                                                                                       |                                                                                        |                                                                         |                                       |                                      |             |        |
|                                                         |                                                                                       |                                                                                        |                                                                         |                                       |                                      |             |        |
|                                                         |                                                                                       |                                                                                        |                                                                         |                                       |                                      |             |        |
| A 25/08<br>Rev. Da                                      |                                                                                       | LC ISSUE FOR D<br>Chk                                                                  | A REVIEW<br>Desc                                                        | ription                               |                                      |             |        |
| SITE ADI                                                |                                                                                       | OLD PITTWATER                                                                          | CROSS STR                                                               | EET                                   | V 2100                               |             |        |
|                                                         | C                                                                                     | le                                                                                     | <b>)</b> (                                                              | JS                                    | 5                                    |             |        |
| S                                                       |                                                                                       | centre Desi                                                                            | gn & Constr<br>otecting people                                          | uction                                | UF                                   |             |        |
| General N                                               | CUBIOUS - M & CERANTE A B.                                                            |                                                                                        |                                                                         | A A A A A A A A A A A A A A A A A A A |                                      |             |        |
| ALL DIME<br>DETAIL DI<br>WORK. RI<br>COPYRIG<br>WRITTEN | NSIONS TO BE C<br>RAWINGS, STRU<br>EFER ANY DISCF<br>HT OF THE DESI<br>AUTHORITY IS F | ICTURAL, MECHANICA<br>REPANCIES TO THE AF<br>GN SHOWN HEREIN IS<br>REQUIRED FOR ANY RI |                                                                         | GS BEFORE<br>LE FROM DF<br>E DESIGN A | Commencing<br>Rawings.<br>Nd Constru | G<br>CTION. |        |
|                                                         | g Extra-ord                                                                           | linary Places,                                                                         | Connecting & RING                                                       | Enrichir                              | ng Comm                              |             |        |
|                                                         | 85 Cas<br>Phone                                                                       | tlereagh Stre<br>(02) 9358 70<br>PO Box 4004                                           | Construction<br>eet. Sydney<br>00 Fax (02)<br>Sydney NSV<br>000 267 265 | NŚW 2<br>9028 8                       | 2000                                 |             |        |
| PF<br>GF                                                | ROP                                                                                   | IND I                                                                                  | D PL/<br>.EVE                                                           |                                       | -                                    |             |        |
| Project No                                              | ated<br>                                                                              | Scale Bar 1:1<br>0<br>Plot Date<br>16/12/2022<br>2:17:30 PM                            | 10 <u>2</u> 0                                                           |                                       | 0 50<br>Revision                     |             |        |
| S                                                       | DC                                                                                    | -01.                                                                                   | 0811                                                                    |                                       | Δ                                    |             |        |