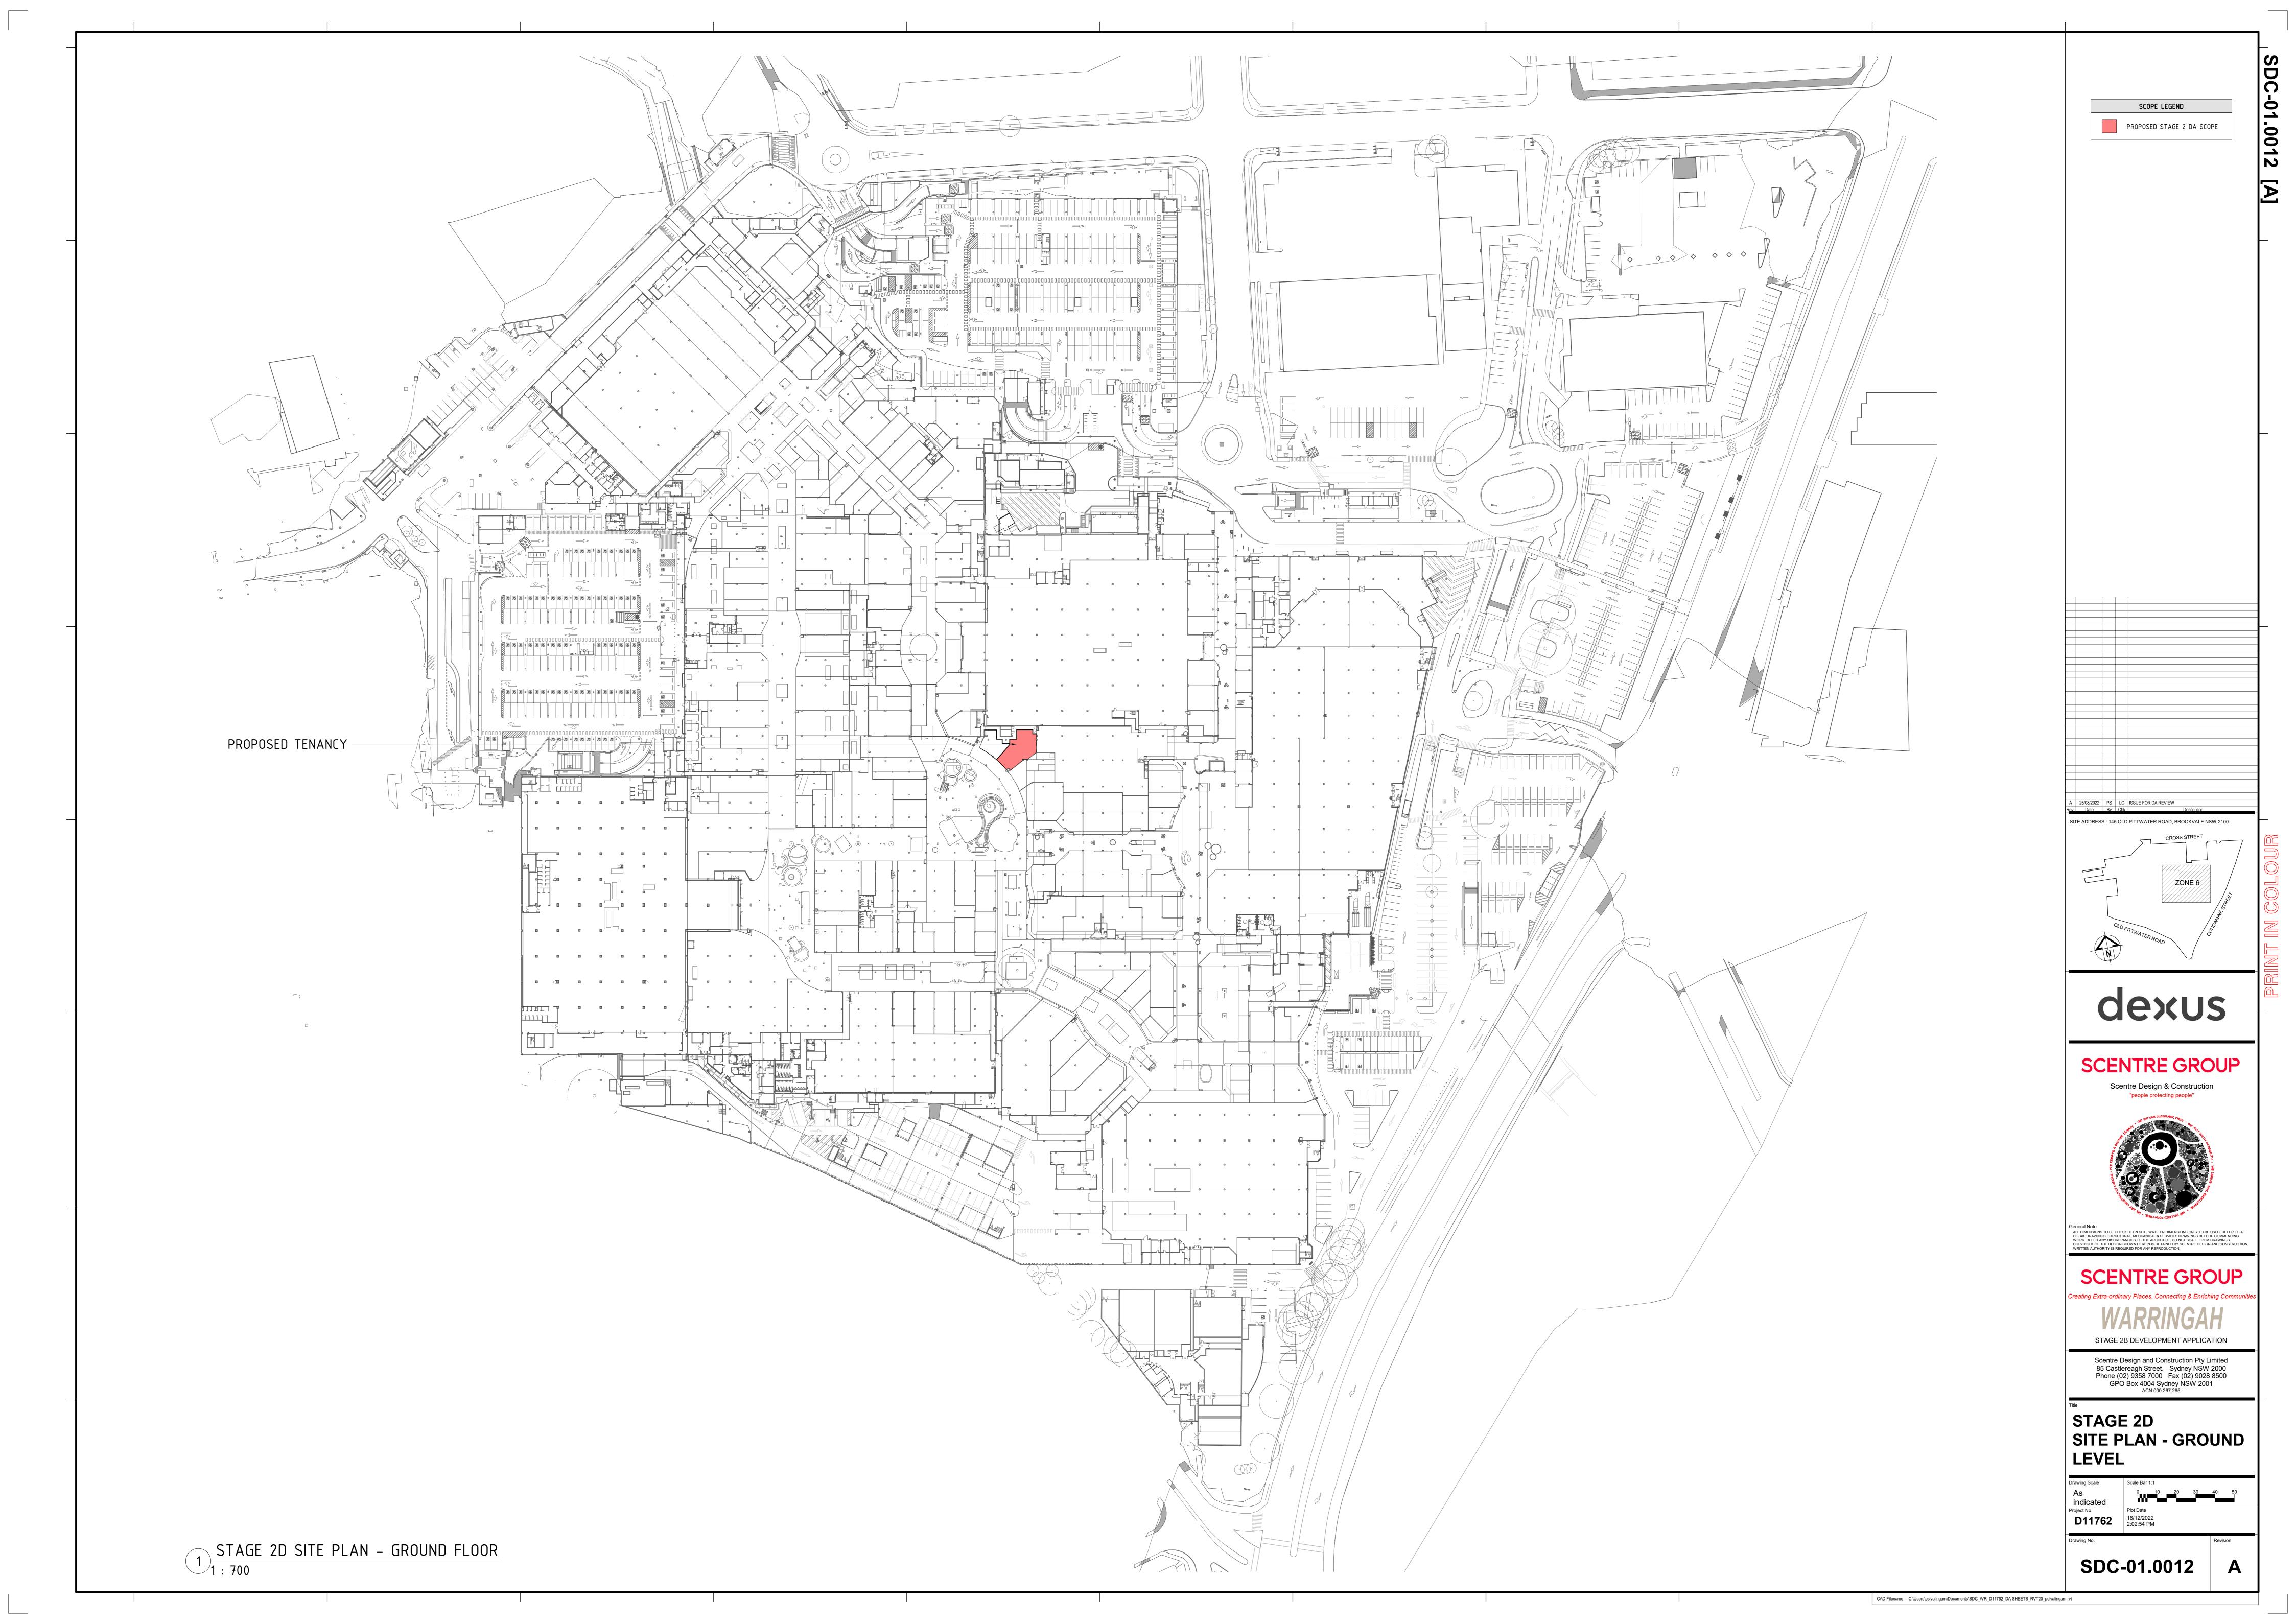

## WESTFIELD WARRINGAH **STAGE 2D DEVELOPMENT APPLICATION**

| SHEET NO. | SHEET NAME                      | SCALE | CU |
|-----------|---------------------------------|-------|----|
| 01.0010   | COVER SHEET                     | NTS   |    |
| 01.0011   | SITE ANALYSIS                   | NTS   |    |
| 01.0012   | SITE PLAN – GROUND LEVEL        | 1:700 |    |
| 01.0013   | SITE PLAN - LEVEL 01            | 1:700 |    |
| 01.0014   | SITE PLAN - LEVEL 02            | 1:700 |    |
| 01.0015   | GFA PLAN                        | 1:500 |    |
| 01.0411   | EXISTING PLAN - GROUND LEVEL    | 1:200 |    |
| 01.0412   | EXISTING PLAN - LEVEL 01        | 1:200 |    |
| 01.0413   | EXISTING PLAN - LEVEL 02        | 1:200 |    |
| 01.0414   | EXISTING PLAN - ROOF            | 1:200 |    |
| 01.0511   | DEMOLITION PLAN - GROUND LEVEL  | 1:200 |    |
| 01.0512   | DEMOLITION PLAN - LEVEL 01      | 1:200 |    |
| 01.0513   | DEMOLITION PLAN - LEVEL 02      | 1:200 |    |
| 01.0514   | DEMOLITION PLAN - ROOF          | 1:200 |    |
| 01.0811   | PROPOSED PLAN – GROUND LEVEL    | 1:200 |    |
| 01.0812   | PROPOSED PLAN - LEVEL 01        | 1:200 |    |
| 01.0813   | PROPOSED PLAN - LEVEL 02        | 1:200 |    |
| 01.0814   | PROPOSED PLAN - ROOF            | 1:200 |    |
| 01.2010   | NORTH ELEVATION                 | 1:100 |    |
| 01.2011   | EAST ELEVATION                  | 1:100 |    |
| 01.2012   | SOUTH ELEVATION                 | 1:100 |    |
| 01.2013   | WEST ELEVATION                  | 1:100 |    |
| 01.2510   | SECTIONS - EAST                 | 1:100 |    |
| 01.2511   | SECTIONS - WEST                 | 1:100 |    |
| 01.2550   | DETAIL – NEW BRIDGE LINK        | 1:50  |    |
| 01.3010   | 3D PERSPECTIVES                 | NTS   |    |
| 01.4010   | SHADOW DIAGRAMS – SUMMER        | 1:500 |    |
| 01.4011   | SHADOW DIAGRAMS – WINTER        | 1:500 |    |
| 01.5010   | DCP OVERLAY                     | 1:700 |    |
| 01.5011   | DCP – HEIGHT PROVISIONS DIAGRAM | NTS   |    |
|           |                                 |       |    |

Revision

Α

Drawing No.

SCOPE LEGEND 0 **\_\_** PROPOSED STAGE 2 DA SCOPE 00 \_\_\_\_\_ \_\_\_\_\_ \_\_\_\_\_ \_\_\_\_\_ \_\_\_\_\_ 
 A
 25/08/2022
 PS
 LC
 ISSUE FOR DA REVIEW

 Rev.
 Date
 By
 Chk
 SITE ADDRESS : 145 OLD PITTWATER ROAD, BROOKVALE NSW 2100 CROSS STREET ZÓNE 6 dexus **SCENTRE GROUP** Scentre Design & Construction "people protecting people" General Note ALL DIMENSIONS TO BE CHECKED ON SITE, WRITTEN DIMENSIONS ONLY TO BE USED. REFER TO ALL DETAIL DRAWINGS, STRUCTURAL, MECHANICAL & SERVICES DRAWINGS BEFORE COMMENCING WORK, REFER ANY DISCREPANCIES TO THE ARCHITECT. DO NOT SCALE FROM DRAWINGS. COPYRIGHT OF THE DESIGN SHOWN HEREIN IS RETAINED BY SCENTRE DESIGN AND CONSTRUCTION WRITTEN AUTHORITY IS REQUIRED FOR ANY REPRODUCTION. General Note SCENTRE GROUP Creating Extra-ordinary Places, Connecting & Enriching Communit WARRINGAH STAGE 2B DEVELOPMENT APPLICATION Scentre Design and Construction Pty Limited 85 Castlereagh Street. Sydney NSW 2000 Phone (02) 9358 7000 Fax (02) 9028 8500 GPO Box 4004 Sydney NSW 2001 ACN 000 267 265 Drawing Scale Scale Bar 1:1 As indicated Project No. Plot Date D11762 16/12/2022 2:06:47 PM Revision rawing No. SDC-01.0013 Α CAD Filename - C:\Users\psivalingam\Documents\SDC\_WR\_D11762\_DA SHEETS\_RVT20\_psivalingam.rvt