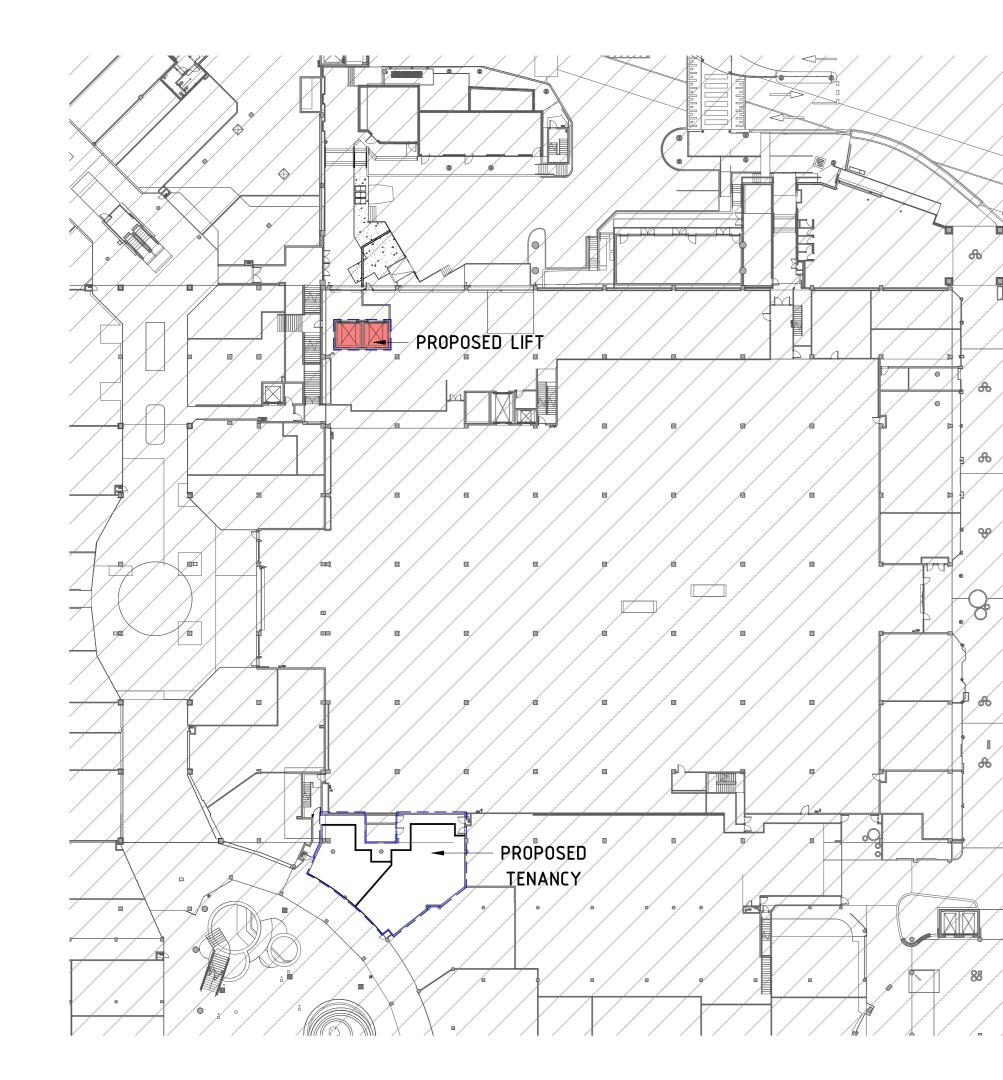

|                                                         |                                                                                       |                                                                                        |                                                                         |                                       |                                      |             | n<br>J |
|---------------------------------------------------------|---------------------------------------------------------------------------------------|----------------------------------------------------------------------------------------|-------------------------------------------------------------------------|---------------------------------------|--------------------------------------|-------------|--------|
|                                                         |                                                                                       | AREA IN                                                                                | t in scope                                                              |                                       |                                      |             |        |
|                                                         |                                                                                       | PROPOSEI<br>PROPOSEI                                                                   | ) TENANCY A<br>) COMMON MA<br>) ROOF<br>) VERTICAL (                    | ALL ARI                               |                                      | 2           |        |
|                                                         |                                                                                       |                                                                                        | Fa Modifica                                                             |                                       |                                      |             |        |
|                                                         | LEVEL<br>GROUND                                                                       | LOST<br>AREA<br>-24.15 m <sup>2</sup>                                                  | GAINED<br>AREA<br>0                                                     | TOT<br>INCREMI<br>-24.1               | ENTAL                                |             |        |
|                                                         | LEVEL 1                                                                               | -24.15 m <sup>2</sup><br>-561.29 m <sup>2</sup>                                        | 0                                                                       | -24.1                                 |                                      |             |        |
|                                                         |                                                                                       |                                                                                        |                                                                         |                                       |                                      |             |        |
|                                                         |                                                                                       |                                                                                        |                                                                         |                                       |                                      |             |        |
|                                                         |                                                                                       |                                                                                        |                                                                         |                                       |                                      |             |        |
|                                                         |                                                                                       |                                                                                        |                                                                         |                                       |                                      |             |        |
|                                                         |                                                                                       |                                                                                        |                                                                         |                                       |                                      |             |        |
| A 25/08<br>Rev. Da                                      |                                                                                       | LC ISSUE FOR D<br>Chk                                                                  | A REVIEW<br>Desc                                                        | ription                               |                                      |             |        |
| SITE ADI                                                |                                                                                       | OLD PITTWATER                                                                          | CROSS STR                                                               | EET                                   | V 2100                               |             |        |
|                                                         | C                                                                                     | le                                                                                     | <b>)</b> (                                                              | JS                                    | 5                                    |             |        |
| S                                                       |                                                                                       | centre Desi                                                                            | gn & Constr<br>otecting people                                          | uction                                | UF                                   |             |        |
| General N                                               | CUBIOUS - M & CERANTE A B.                                                            |                                                                                        |                                                                         | A A A A A A A A A A A A A A A A A A A |                                      |             |        |
| ALL DIME<br>DETAIL DI<br>WORK. RI<br>COPYRIG<br>WRITTEN | NSIONS TO BE C<br>RAWINGS, STRU<br>EFER ANY DISCF<br>HT OF THE DESI<br>AUTHORITY IS F | ICTURAL, MECHANICA<br>REPANCIES TO THE AF<br>GN SHOWN HEREIN IS<br>REQUIRED FOR ANY RI |                                                                         | GS BEFORE<br>LE FROM DF<br>E DESIGN A | Commencing<br>Rawings.<br>Nd Constru | G<br>CTION. |        |
|                                                         | g Extra-ord                                                                           | linary Places,                                                                         | Connecting & RING                                                       | Enrichir                              | ng Comm                              |             |        |
|                                                         | 85 Cas<br>Phone                                                                       | tlereagh Stre<br>(02) 9358 70<br>PO Box 4004                                           | Construction<br>eet. Sydney<br>00 Fax (02)<br>Sydney NSV<br>000 267 265 | NŚW 2<br>9028 8                       | 2000                                 |             |        |
| PF<br>GF                                                | ROP                                                                                   | IND I                                                                                  | D PL/<br>.EVE                                                           |                                       | -                                    |             |        |
| Project No                                              | ated<br>                                                                              | Scale Bar 1:1<br>0<br>Plot Date<br>16/12/2022<br>2:17:30 PM                            | 10 <u>2</u> 0                                                           |                                       | 0 50<br>Revision                     |             |        |
| S                                                       | DC                                                                                    | -01.                                                                                   | 0811                                                                    |                                       | Δ                                    |             |        |