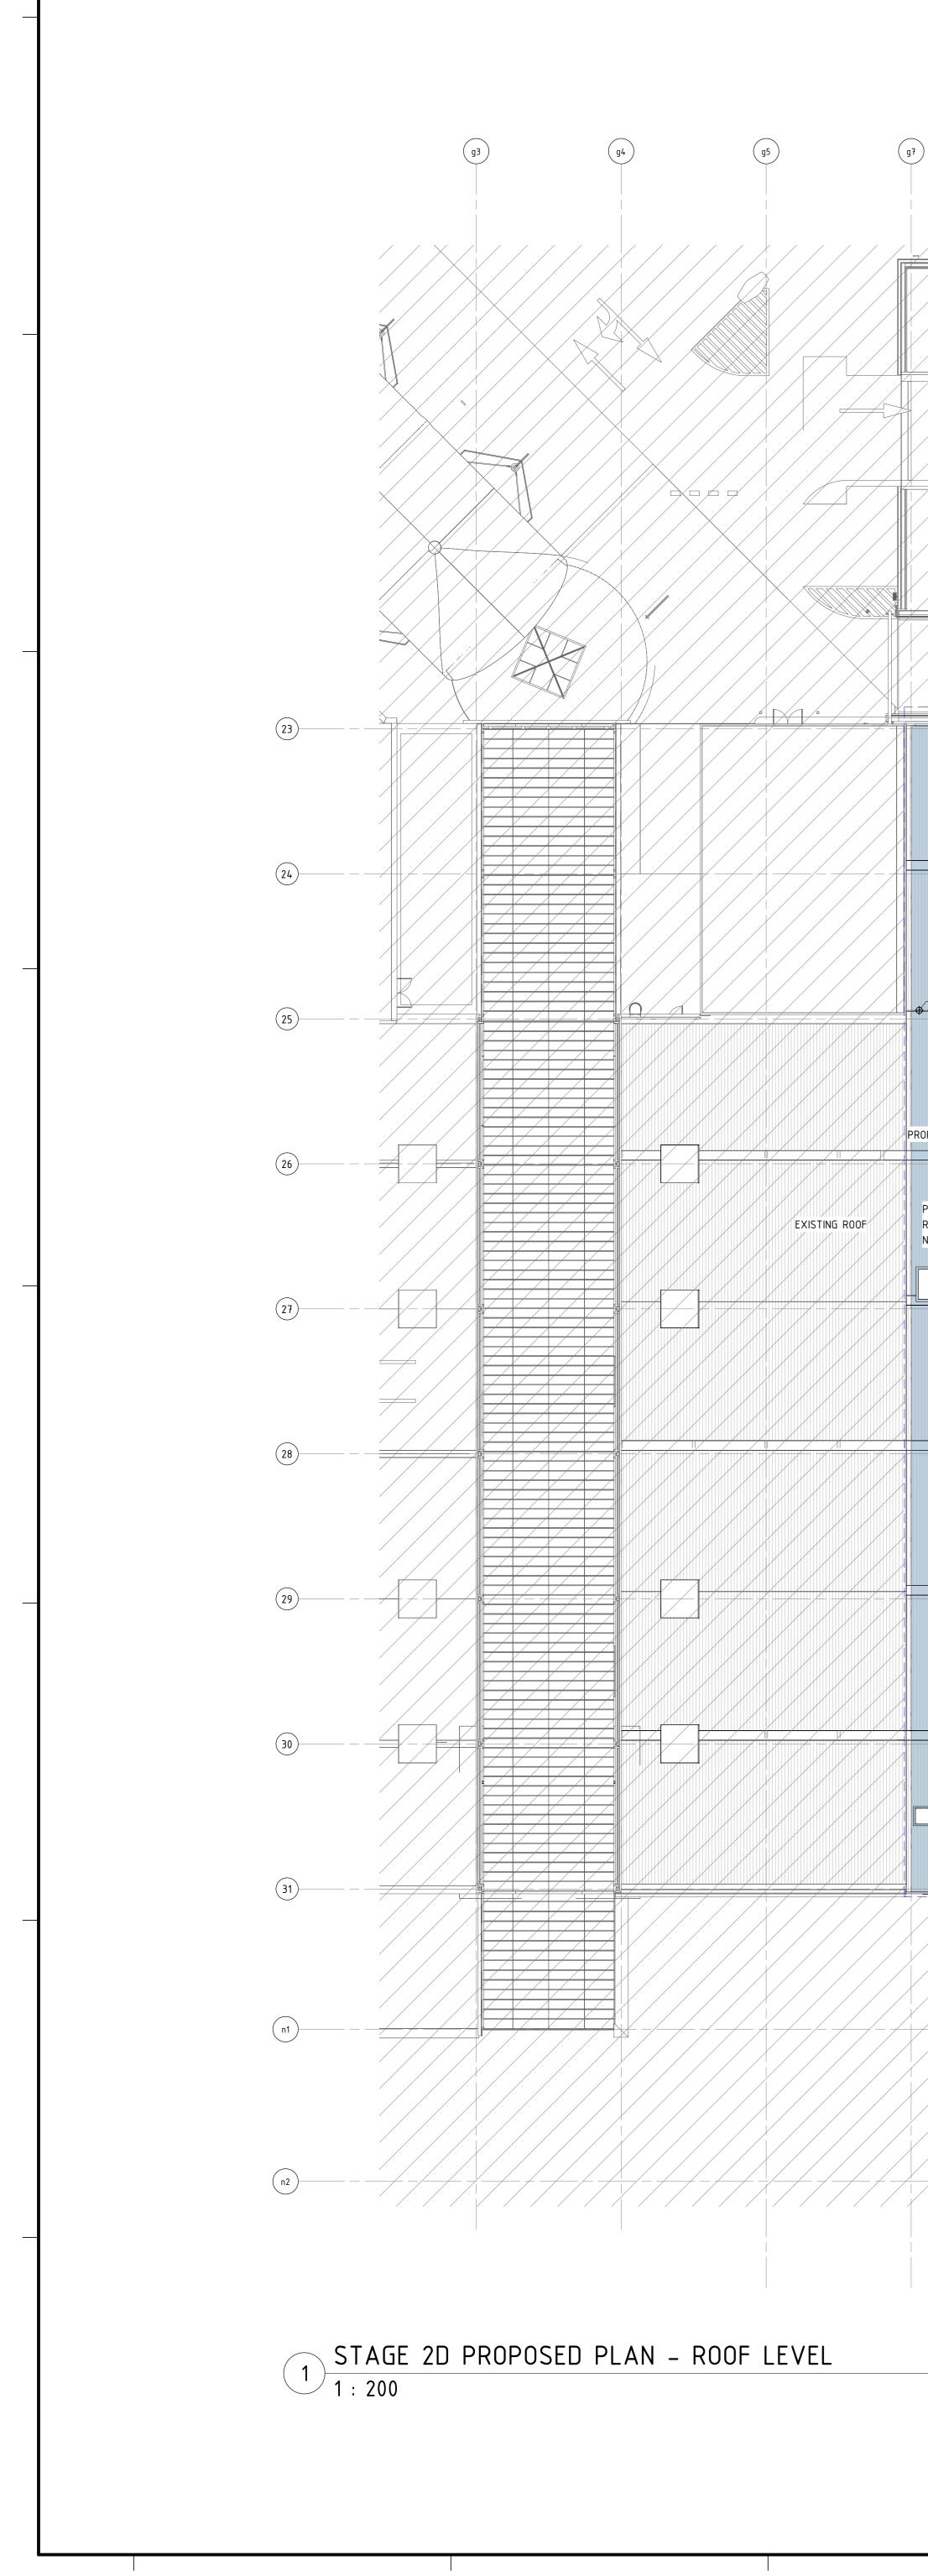

|                                                         |                                                                                       |                                                                                        |                                                                         |                                       |                                      |             | n<br>J |
|---------------------------------------------------------|---------------------------------------------------------------------------------------|----------------------------------------------------------------------------------------|-------------------------------------------------------------------------|---------------------------------------|--------------------------------------|-------------|--------|
|                                                         |                                                                                       | AREA IN                                                                                | t in scope                                                              |                                       |                                      |             |        |
|                                                         |                                                                                       | PROPOSEI<br>PROPOSEI                                                                   | ) TENANCY A<br>) COMMON MA<br>) ROOF<br>) VERTICAL (                    | ALL ARI                               |                                      | 2           |        |
|                                                         |                                                                                       |                                                                                        | Fa Modifica                                                             |                                       |                                      |             |        |
|                                                         | LEVEL<br>GROUND                                                                       | LOST<br>AREA<br>-24.15 m <sup>2</sup>                                                  | GAINED<br>AREA<br>0                                                     | TOT<br>INCREMI<br>-24.1               | ENTAL                                |             |        |
|                                                         | LEVEL 1                                                                               | -24.15 m <sup>2</sup><br>-561.29 m <sup>2</sup>                                        | 0                                                                       | -24.1                                 |                                      |             |        |
|                                                         |                                                                                       |                                                                                        |                                                                         |                                       |                                      |             |        |
|                                                         |                                                                                       |                                                                                        |                                                                         |                                       |                                      |             |        |
|                                                         |                                                                                       |                                                                                        |                                                                         |                                       |                                      |             |        |
|                                                         |                                                                                       |                                                                                        |                                                                         |                                       |                                      |             |        |
|                                                         |                                                                                       |                                                                                        |                                                                         |                                       |                                      |             |        |
| A 25/08<br>Rev. Da                                      |                                                                                       | LC ISSUE FOR D<br>Chk                                                                  | A REVIEW<br>Desc                                                        | ription                               |                                      |             |        |
| SITE ADI                                                |                                                                                       | OLD PITTWATER                                                                          | CROSS STR                                                               | EET                                   | V 2100                               |             |        |
|                                                         | C                                                                                     | le                                                                                     | <b>)</b> (                                                              | JS                                    | 5                                    |             |        |
| S                                                       |                                                                                       | centre Desi                                                                            | gn & Constr<br>otecting people                                          | uction                                | UF                                   |             |        |
| General N                                               | CUBIOUS - M & CERANTE A B.                                                            |                                                                                        |                                                                         | A A A A A A A A A A A A A A A A A A A |                                      |             |        |
| ALL DIME<br>DETAIL DI<br>WORK. RI<br>COPYRIG<br>WRITTEN | NSIONS TO BE C<br>RAWINGS, STRU<br>EFER ANY DISCF<br>HT OF THE DESI<br>AUTHORITY IS F | ICTURAL, MECHANICA<br>REPANCIES TO THE AF<br>GN SHOWN HEREIN IS<br>REQUIRED FOR ANY RI |                                                                         | GS BEFORE<br>LE FROM DF<br>E DESIGN A | Commencing<br>Rawings.<br>Nd Constru | G<br>CTION. |        |
|                                                         | g Extra-ord                                                                           | linary Places,                                                                         | Connecting & RING                                                       | Enrichir                              | ng Comm                              |             |        |
|                                                         | 85 Cas<br>Phone                                                                       | tlereagh Stre<br>(02) 9358 70<br>PO Box 4004                                           | Construction<br>eet. Sydney<br>00 Fax (02)<br>Sydney NSV<br>000 267 265 | NŚW 2<br>9028 8                       | 2000                                 |             |        |
| PF<br>GF                                                | ROP                                                                                   | IND I                                                                                  | D PL/<br>.EVE                                                           |                                       | -                                    |             |        |
| Project No                                              | ated<br>                                                                              | Scale Bar 1:1<br>0<br>Plot Date<br>16/12/2022<br>2:17:30 PM                            | 10 <u>2</u> 0                                                           |                                       | 0 50<br>Revision                     |             |        |
| S                                                       | DC                                                                                    | -01.                                                                                   | 0811                                                                    |                                       | Δ                                    |             |        |

|                                             |                                        |                                           |                                                                                                     |                       |                                        |     | SDC-01.0812     |
|---------------------------------------------|----------------------------------------|-------------------------------------------|-----------------------------------------------------------------------------------------------------|-----------------------|----------------------------------------|-----|-----------------|
|                                             |                                        | SCOPI                                     | e legend                                                                                            |                       |                                        |     |                 |
|                                             | [-]                                    | AREA IN S                                 | SCOPE                                                                                               |                       |                                        |     | <b>1</b> .      |
|                                             | ////                                   | AREA NOT                                  | IN SCOPE                                                                                            |                       |                                        |     | 100             |
|                                             |                                        | PROPOSED                                  | ) TENANCY A                                                                                         | REA                   |                                        |     | N               |
|                                             |                                        | PROPOSED                                  | ) Common MA                                                                                         | ALL AF                | REA                                    |     |                 |
|                                             |                                        | PROPOSED                                  | ) R00F                                                                                              |                       |                                        |     | -               |
|                                             |                                        | PROPOSED                                  | ) VERTICAL (                                                                                        | IRCUL                 | ATION                                  |     |                 |
|                                             |                                        |                                           |                                                                                                     |                       |                                        |     |                 |
|                                             | S<br>EVEL                              | LOST                                      | GAINED                                                                                              |                       | TAL                                    |     |                 |
|                                             |                                        | AREA<br>-24.15 m <sup>2</sup>             | 0 AREA                                                                                              |                       | 1ENTAL                                 |     |                 |
|                                             | VEL 1                                  | -24.15 m <sup>2</sup>                     | 0                                                                                                   |                       | 15 m <sup>2</sup>                      |     |                 |
|                                             | VEL 2                                  | -561.29 m <sup>2</sup>                    | 0                                                                                                   |                       | 29 m <sup>2</sup><br>59 m <sup>2</sup> |     |                 |
|                                             |                                        | -009.19 III                               | 0                                                                                                   | -009.                 | 111 50                                 |     |                 |
| A 25/08/2022 Rev. Date SITE ADDRE           | By C<br>SS : 145 C                     |                                           | Desc<br>ROAD, BROOK<br>CROSS STF                                                                    | EET                   | W 2100                                 |     | RINT IN COLOLIB |
|                                             | C                                      | e                                         | <b>X</b> (                                                                                          | J                     | S                                      |     |                 |
| SC                                          |                                        | entre Desig                               | E G<br>gn & Constr<br>ptecting people                                                               | uctior                |                                        | 2   |                 |
|                                             | CUBIOUS • WE CREATE A POIN.            |                                           |                                                                                                     |                       |                                        |     |                 |
| DETAIL DRAWI<br>WORK. REFER<br>COPYRIGHT OF | NGS, STRUC<br>ANY DISCRE<br>THE DESIGN | TURAL, MECHANICAL<br>PANCIES TO THE AR    | TTEN DIMENSIONS ON<br>& SERVICES DRAWIN<br>CHITECT. DO NOT SC/<br>RETAINED BY SCENTF<br>PRODUCTION. | IGS BEFOR             | E COMMENC<br>DRAWINGS.                 | ING |                 |
| Creating Ex                                 | ktra-ordii                             | nary Places,<br>ARF                       | EGI<br>Connecting &<br>RING                                                                         | Enrich                | ing Con                                | -   |                 |
| S<br>S                                      | Scentre<br>35 Cast<br>Phone (1         | Design and<br>lereagh Stre<br>02) 9358 70 | Construction<br>eet. Sydney<br>00 Fax (02)<br>Sydney NSV                                            | Pty Li<br>NSW<br>9028 | mited<br>2000<br>8500                  | -   |                 |
| Title<br><b>ST</b>                          |                                        | ACN 0                                     | Sydney NSV<br>000 267 265                                                                           | • ∠UU1                |                                        |     | _               |
| PR(<br>LE\                                  | OP<br>/EL                              | _ 01                                      | D PL                                                                                                | AN                    | -                                      |     |                 |
| Drawing Scale<br>As                         |                                        | Scale Bar 1:1                             | 10 20                                                                                               | 30                    | 40                                     | 50  |                 |
| indicate<br>Project No.<br>D117             |                                        | Plot Date<br>16/12/2022                   |                                                                                                     |                       |                                        | -   |                 |
| D117<br>Drawing No.                         | J <u>L</u>                             | 2:18:19 PM                                |                                                                                                     |                       | Revision                               |     |                 |
| •                                           | C                                      | -01.0                                     | 0812                                                                                                | )                     |                                        | 4   |                 |