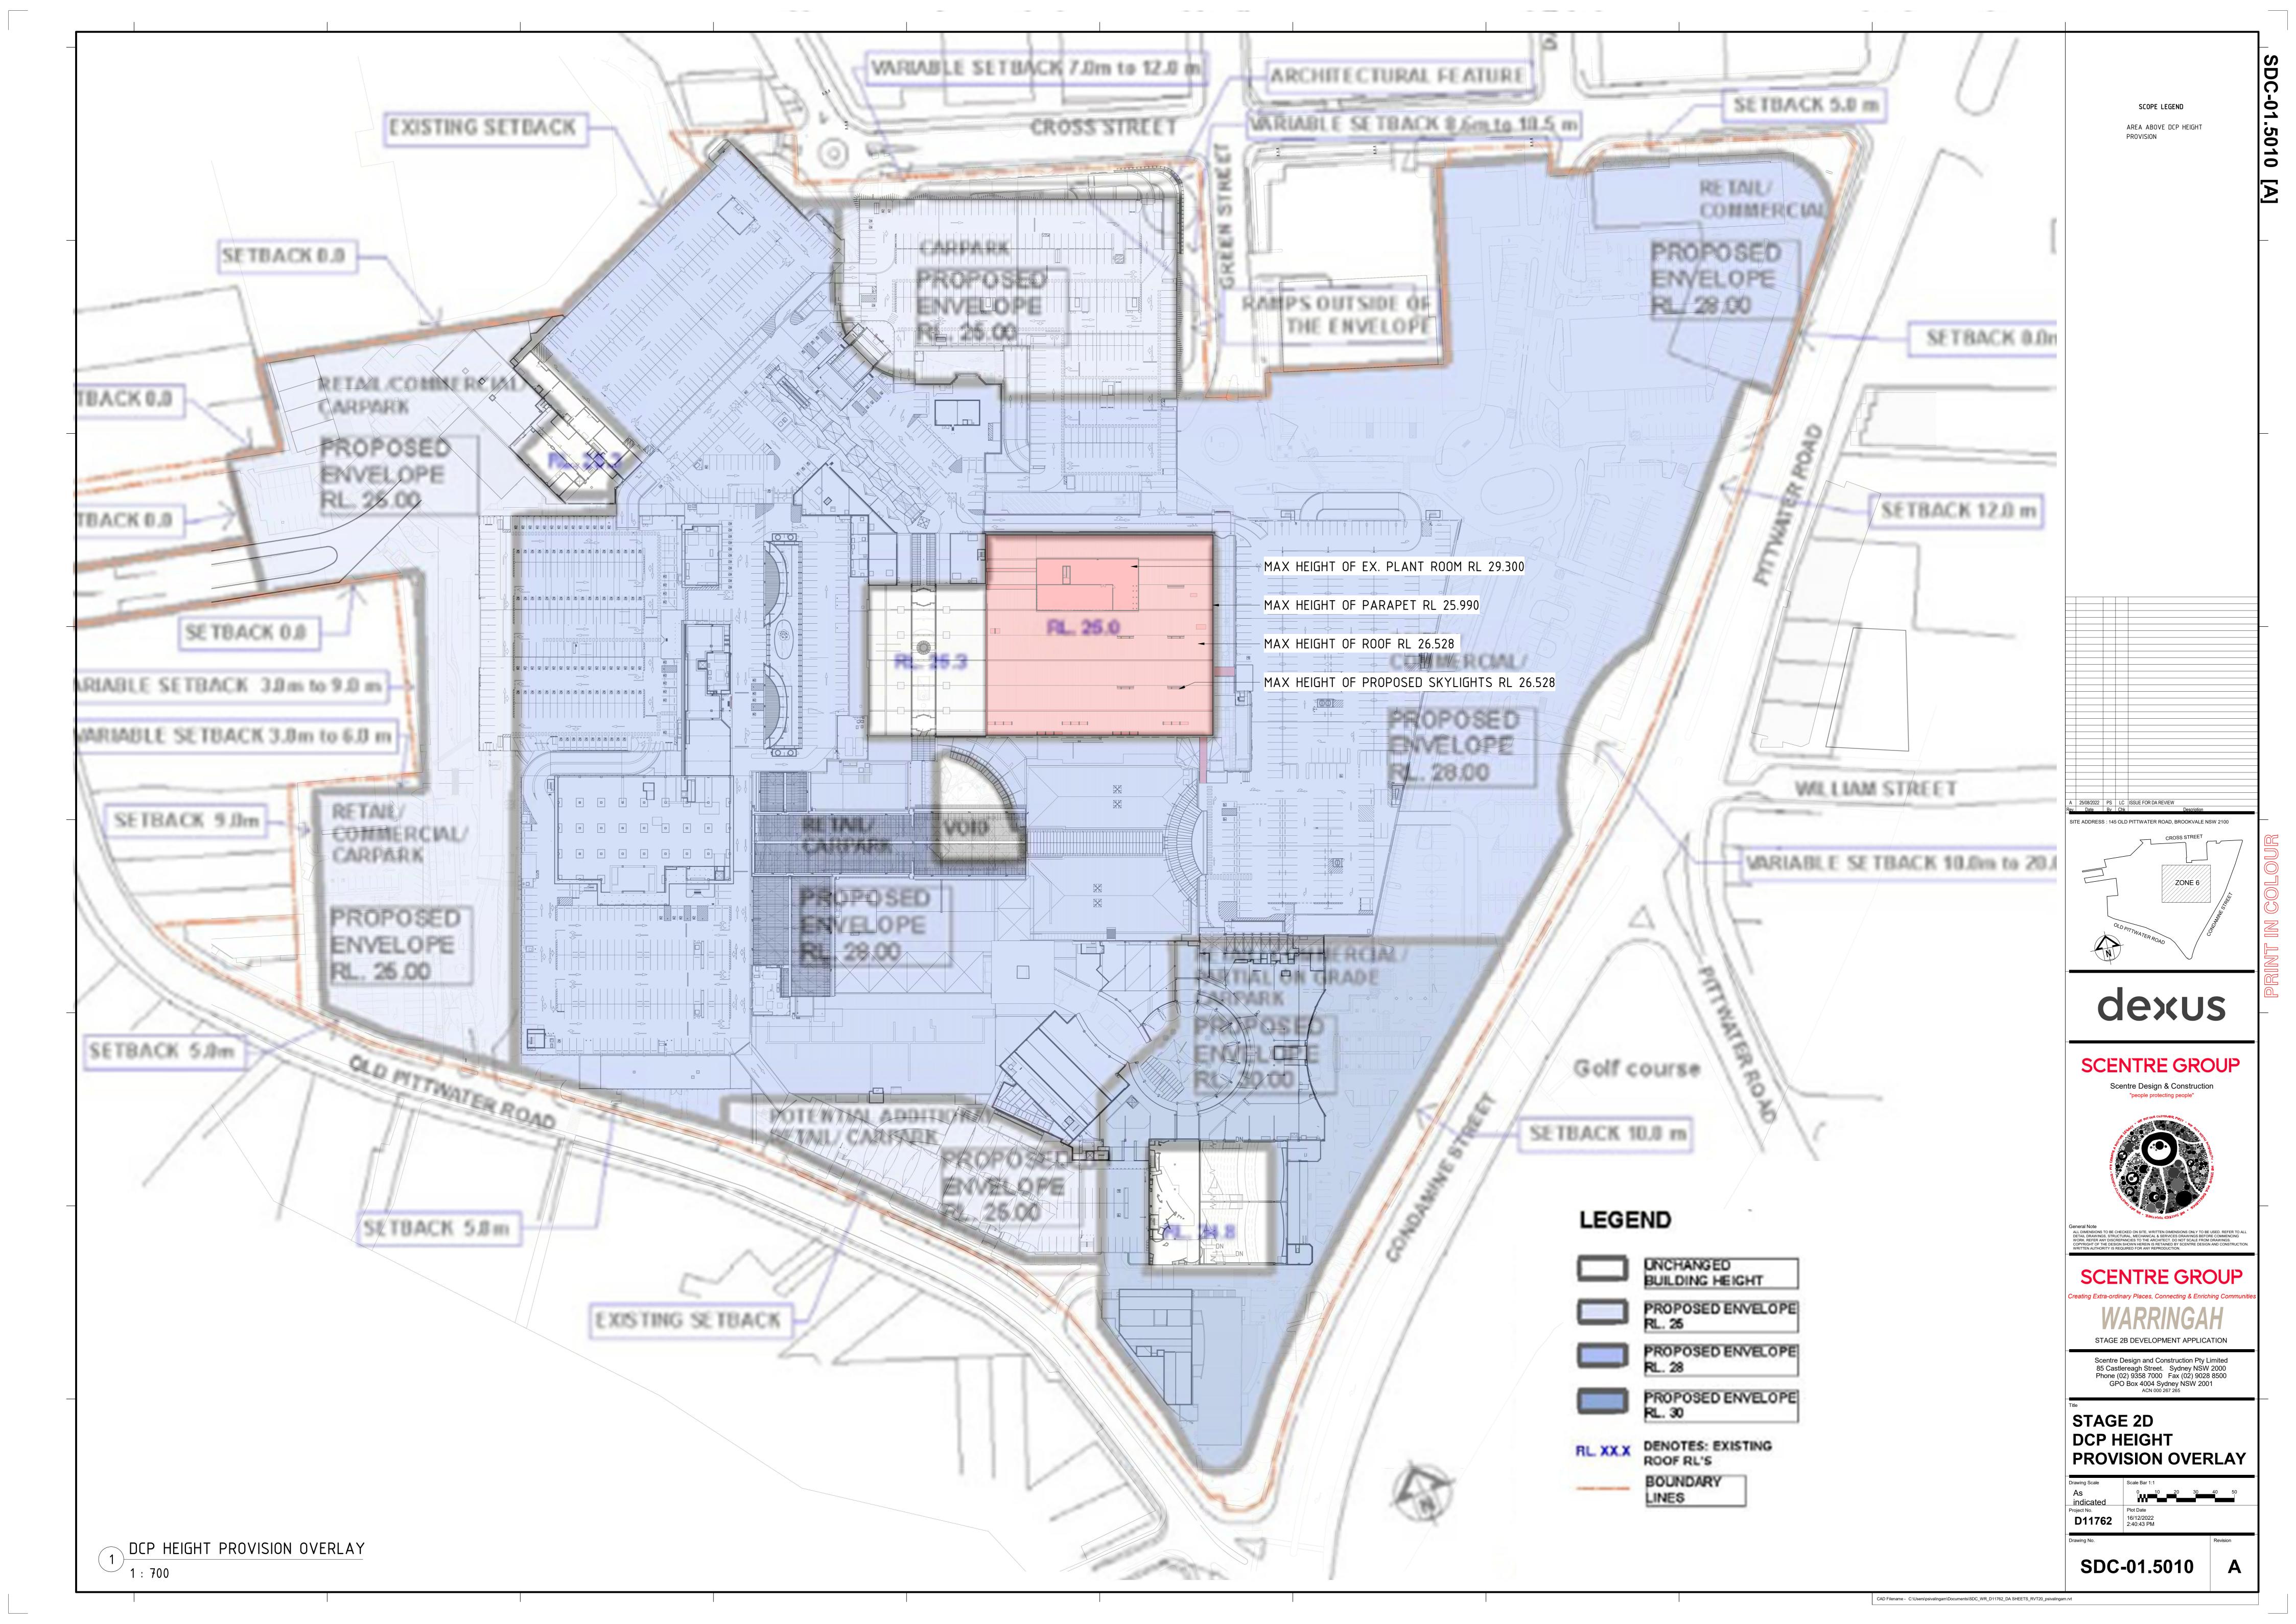

|                                                                                    |                                       |                       |



SDC-01.2510

CAD Filename - C:\Users\psivalingam\Documents\SDC\_WR\_D11762\_DA SHEETS\_RVT20\_psivalingam.rvt

Α





NEW COLORBOND EAVES GUTTER AND DP'S -

ROOF STRUCTURE. REFER TO STRUCTURAL ENGINEERS DETAILS.

FOLDED 3mm ALUMINIUM FASCIA AND BARGE FLASHINGS

NEW FLUSH-SET 9mm USG BORAL AQUA TOUGH SUSPENDED CEILING. PAINT FINISH. REFER SDC-14 SERIES FOR DETAILS.

NEW BALUSTRADE. REFER TO ENGINEERS DETIALS.

 $(2) \frac{\text{METAL ROOF AND BALUSTRADE TO MATCH EXISTING LEVEL 1 BRIDGE DETAIL}{\text{NTS}}$ 



 $(4) \frac{\text{DETAIL SECTION - LONG SECTION}}{1:50}$ 























3 EXISTING - WINTER SHADOW 3PM 1:500











SD

2

501

 $\mathbf{\Sigma}$