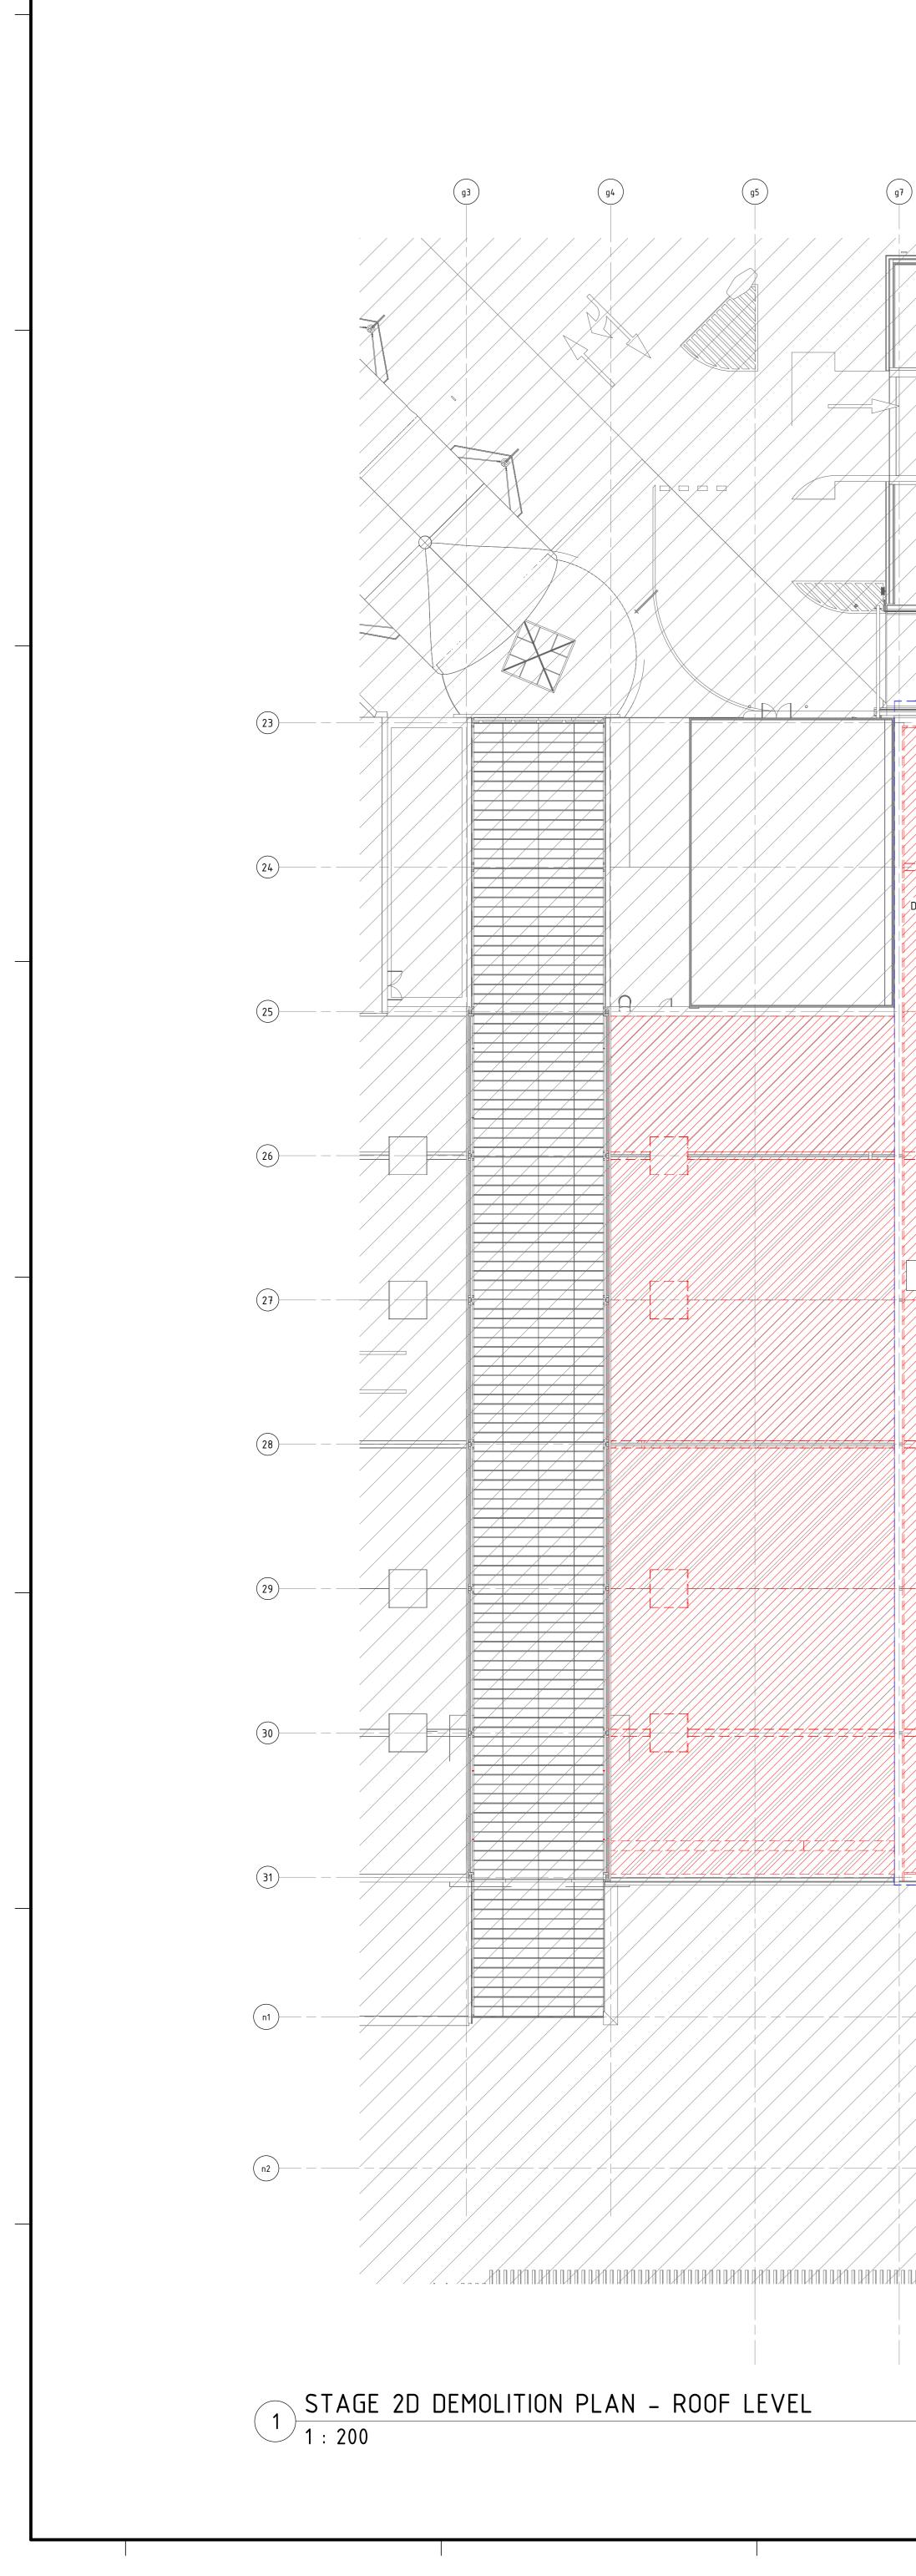

|                           | g8                          | (ep)       | g10        | g11                   | g12 | (g13 |                                    |
|---------------------------|-----------------------------|------------|------------|-----------------------|-----|------|------------------------------------|
|                           |                             |            |            |                       |     |      |                                    |
|                           |                             |            | 2          |                       |     |      |                                    |
|                           |                             |            |            |                       |     |      |                                    |
|                           |                             |            |            | XISTING ROOF<br>ETING |     |      |                                    |
| DEMOLISH EXIST<br>SHEETIN |                             | BOX GUTTER |            | PLANT ROOM<br>TO SKY  |     |      | Demolish existing roof<br>Sheeting |
|                           | EXISTING M<br>EXHAUST       |            |            |                       |     |      |                                    |
|                           | - EXISTING MECH.<br>EXHAUST |            |            | XISTING ROOF          |     |      |                                    |
|                           |                             |            |            |                       |     |      |                                    |
|                           |                             |            |            | XISTING ROOF<br>ETING |     |      |                                    |
|                           |                             |            |            |                       |     |      |                                    |
|                           |                             |            |            |                       |     |      |                                    |
|                           |                             |            |            |                       |     |      |                                    |
|                           |                             |            |            |                       |     |      |                                    |
|                           |                             |            | 2<br>12511 |                       |     |      |                                    |
|                           |                             |            |            |                       |     |      |                                    |