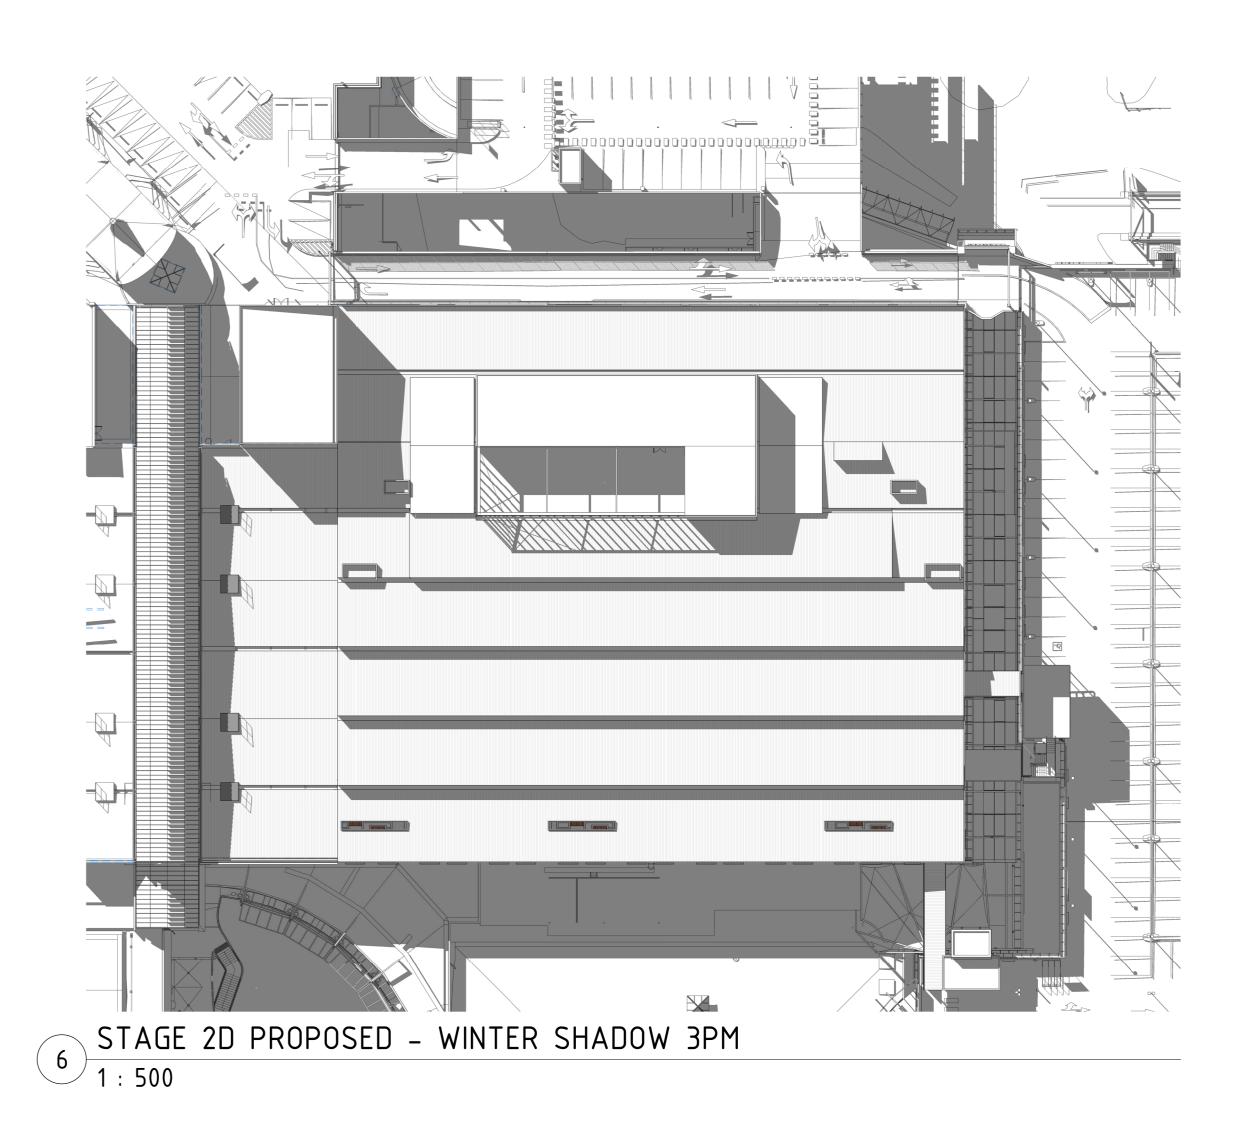

|                                                                                    |                                       |                       |



SDC-01.2510

CAD Filename - C:\Users\psivalingam\Documents\SDC\_WR\_D11762\_DA SHEETS\_RVT20\_psivalingam.rvt

Α





NEW COLORBOND EAVES GUTTER AND DP'S -

ROOF STRUCTURE. REFER TO STRUCTURAL ENGINEERS DETAILS.

FOLDED 3mm ALUMINIUM FASCIA AND BARGE FLASHINGS

NEW FLUSH-SET 9mm USG BORAL AQUA TOUGH SUSPENDED CEILING. PAINT FINISH. REFER SDC-14 SERIES FOR DETAILS.

NEW BALUSTRADE. REFER TO ENGINEERS DETIALS.

 $(2) \frac{\text{METAL ROOF AND BALUSTRADE TO MATCH EXISTING LEVEL 1 BRIDGE DETAIL}{\text{NTS}}$ 



 $(4) \frac{\text{DETAIL SECTION - LONG SECTION}}{1:50}$ 























3 EXISTING - WINTER SHADOW 3PM 1:500











SD

2

501

 $\mathbf{\Sigma}$