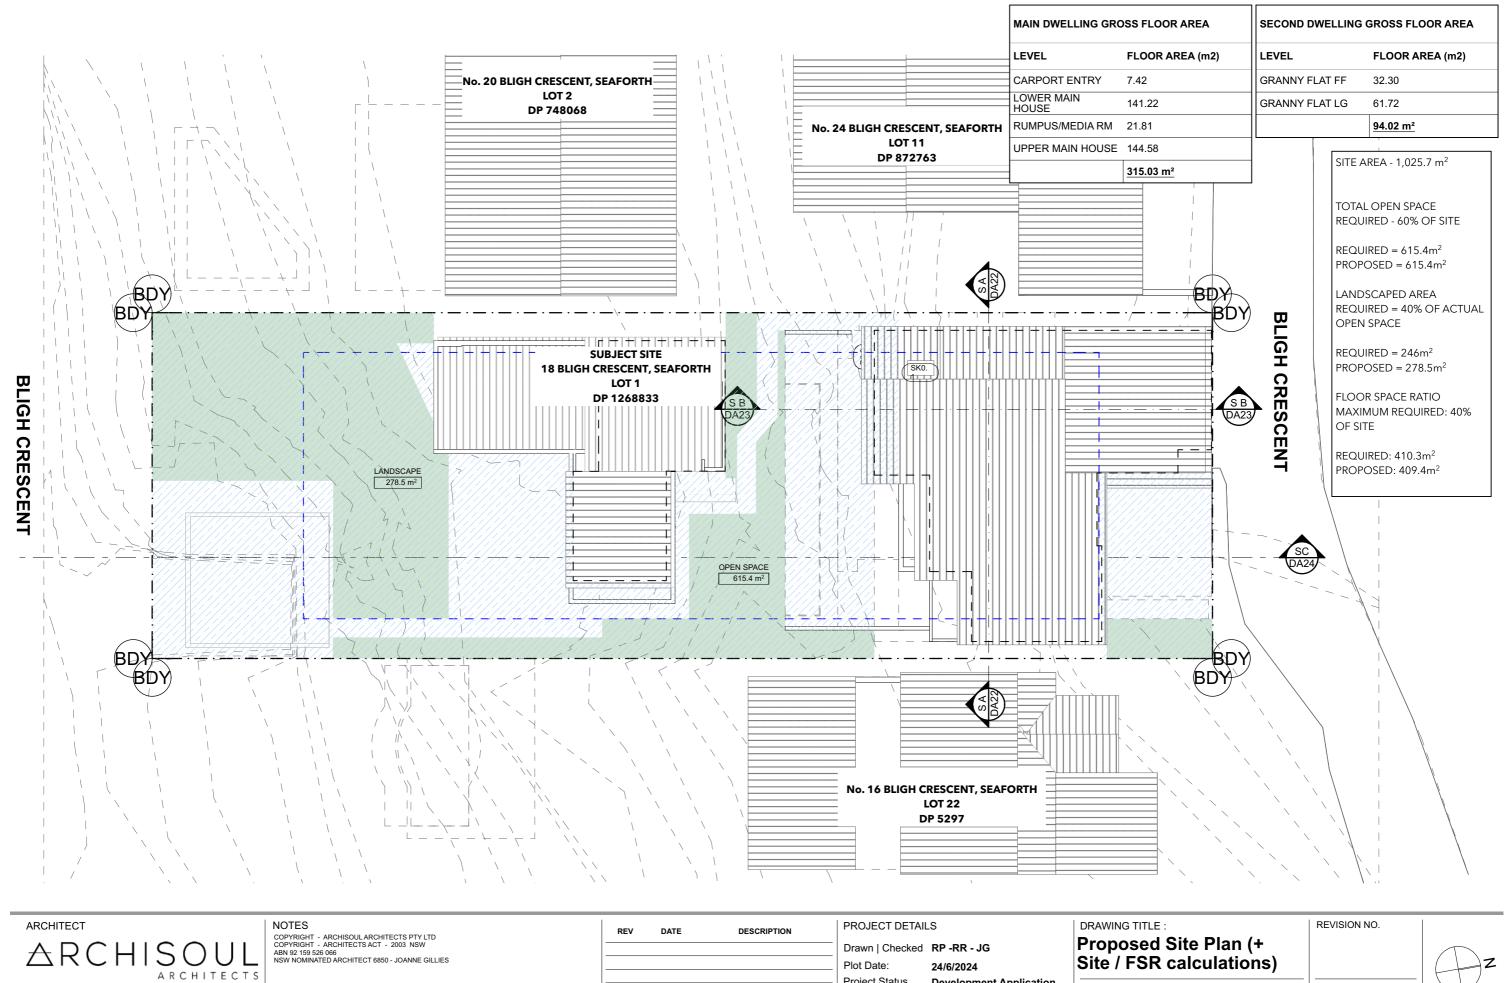

Project Status **Development Application** 

Client: Nik Lee Project: 2226

PROJECT NAME :

LEE - 18 BLIGH CRESCENT, **SEAFORTH** 

DRAWING NO.

**DA12** 

SCALE: @ A3