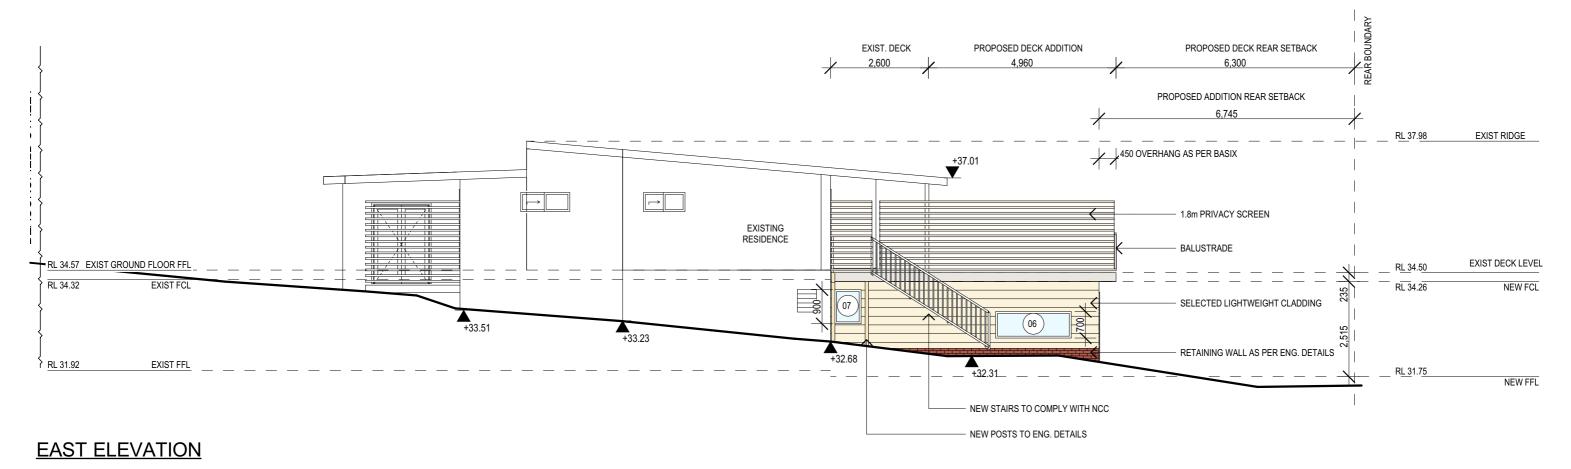

## **WEST ELEVATION**

DESCRIPTION:

| TRUE NORTH: | NOTES:  • All structures including stormwater & drainage to engineer's details.  • Do not obtain dimensions by scaling drawings.  • All dimensions are to be checked on site prior to starting work.  • These drawings are to be read in conjunction with all other consultant's drawings and specifications.  • All workmanship & materials shall be in accordance with the requirements of current editions including amendments of the relevant SAA Codes of Practice, the Building Code of Australia and local council requirements.  • New materials are to be used throughout unless otherwise noted.  • Concrete footings, slab, structural beams or any other structural members are to be designed by a practicing engineer. |
|-------------|---------------------------------------------------------------------------------------------------------------------------------------------------------------------------------------------------------------------------------------------------------------------------------------------------------------------------------------------------------------------------------------------------------------------------------------------------------------------------------------------------------------------------------------------------------------------------------------------------------------------------------------------------------------------------------------------------------------------------------------|
|-------------|---------------------------------------------------------------------------------------------------------------------------------------------------------------------------------------------------------------------------------------------------------------------------------------------------------------------------------------------------------------------------------------------------------------------------------------------------------------------------------------------------------------------------------------------------------------------------------------------------------------------------------------------------------------------------------------------------------------------------------------|

| JJ Drafting                               |
|-------------------------------------------|
| 174 Garden St, North Narrabeen, NSW, 2101 |
|                                           |

| Drajing                            |   |  |
|------------------------------------|---|--|
| len St, North Narrabeen, NSW, 2101 |   |  |
|                                    |   |  |
| D Box 687, Dee Why, NSW, 2099      |   |  |
| Mob. 0414 717 541                  |   |  |
| Email. jjdraft@tpg.com.au          |   |  |
| " "                                | 1 |  |

REV: DATE:

| PROJECT DETAILS: PROPOSED ALTERATIONS AND ADDITIONS 18 BEACONSFIELD STREET, NEWPORT | DATE:<br>SEPTEMBER/2019 | DRAWN BY:   | SCALE:<br>1:100 @ A3 |
|-------------------------------------------------------------------------------------|-------------------------|-------------|----------------------|
| DRAWING TITLE:<br>ELEVATIONS                                                        | JOB No:<br>735/19       | CHECKED BY: | DRAWING No: DA.05    |