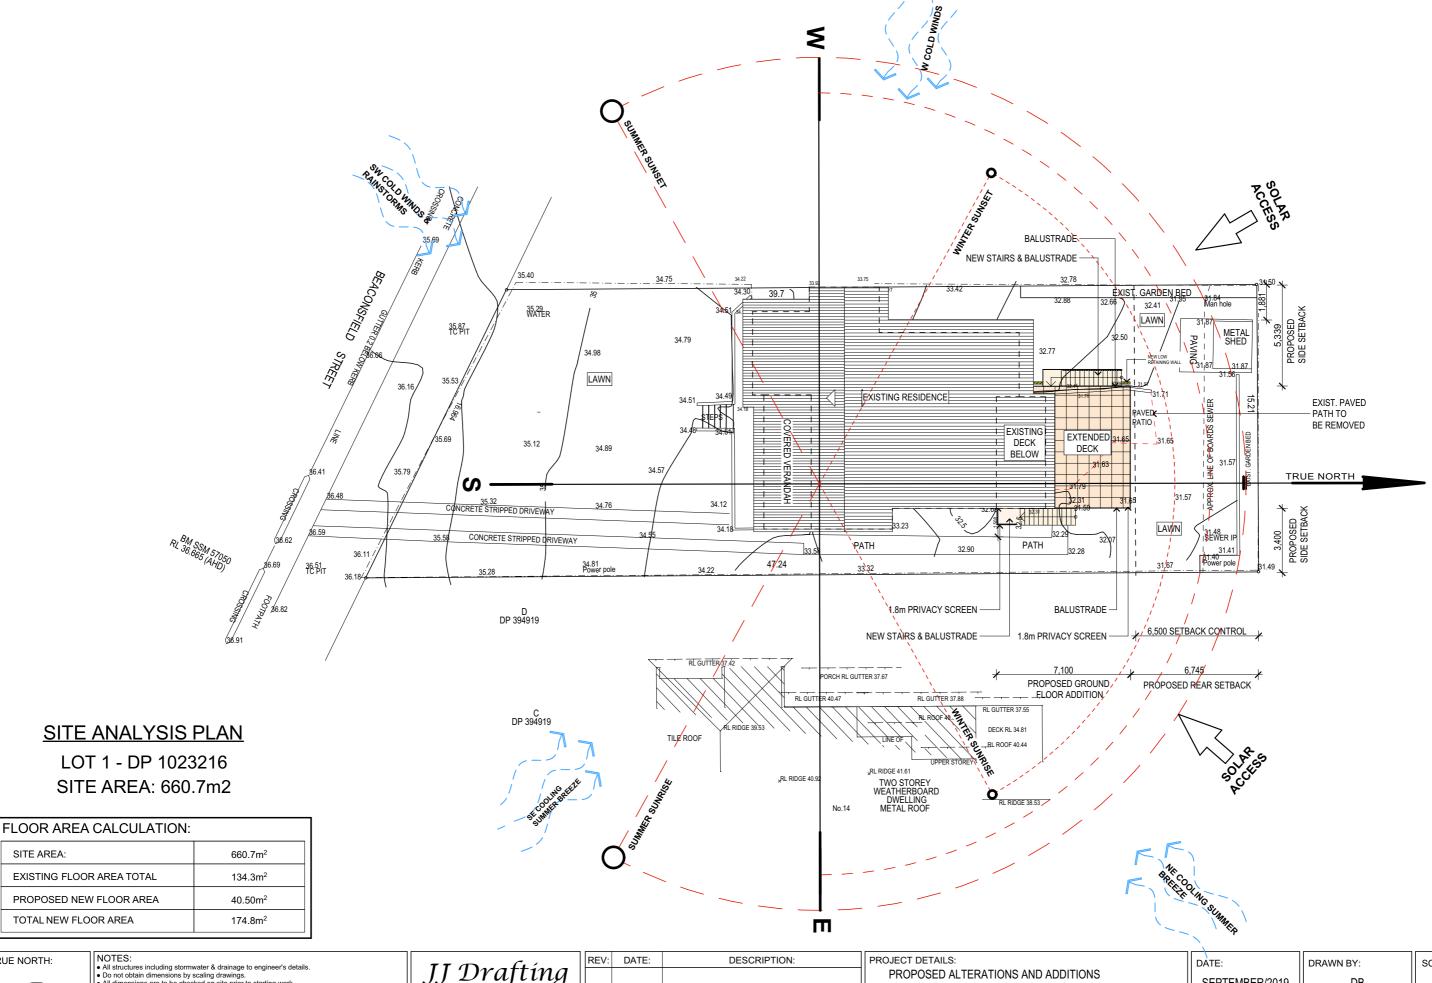

TRUE NORTH:

SITE AREA:

Including amendments of the relevant SAA Coues of Practice, the building Coue of Australia am local council requirements.

New materials are to be used throughout unless otherwise noted.

Concrete footings, slab, structural beams or any other structural members are to be designed by a practicing engineer.

JJ Drafting

174 Garden St, North Narrabeen, NSW, 2101 PO Box 687, Dee Why, NSW, 2099 Mob. 0414 717 541 Email. jjdraft@tpg.com.au www.jjdrafting.com.au

| REV: | DATE: | DESCRIPTION: | PROJECT DETAILS: PROPOSED ALTERATIONS AND ADDITIONS 18 BEACONSFIELD STREET, NEWPORT | DATE:<br>SEPTEMBER/2019 | DRAWN BY:   | SCALE:<br>1:200 @ A3 |
|------|-------|--------------|-------------------------------------------------------------------------------------|-------------------------|-------------|----------------------|
|      |       |              | DRAWING TITLE: SITE ANALYSIS PLAN                                                   | JOB No:<br>735/19       | CHECKED BY: | DRAWING No: DA.01    |