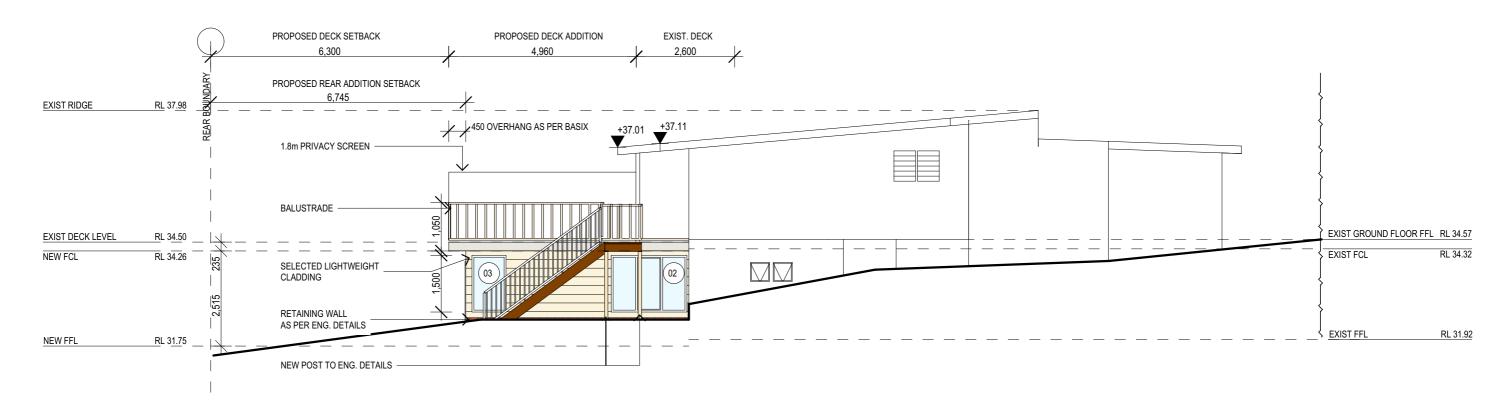

## **WEST ELEVATION**

DESCRIPTION:

| TRUE NORTH: | NOTES:  • All structures including stormwater & drainage to engineer's details.  • Do not obtain dimensions by scaling drawings.  • All dimensions are to be checked on site prior to starting work.  • These drawings are to be read in conjunction with all other consultant's drawings and specifications.  • All workmanship & materials shall be in accordance with the requirements of current editions including amendments of the relevant SAA Codes of Practice, the Building Code of Australia and local council requirements.  • New materials are to be used throughout unless otherwise noted.  • Concrete footings, slab, structural beams or any other structural members are to be designed by a practicing engineer. |
|-------------|---------------------------------------------------------------------------------------------------------------------------------------------------------------------------------------------------------------------------------------------------------------------------------------------------------------------------------------------------------------------------------------------------------------------------------------------------------------------------------------------------------------------------------------------------------------------------------------------------------------------------------------------------------------------------------------------------------------------------------------|
|-------------|---------------------------------------------------------------------------------------------------------------------------------------------------------------------------------------------------------------------------------------------------------------------------------------------------------------------------------------------------------------------------------------------------------------------------------------------------------------------------------------------------------------------------------------------------------------------------------------------------------------------------------------------------------------------------------------------------------------------------------------|

| JJ Drafting                               |
|-------------------------------------------|
| 174 Garden St, North Narrabeen, NSW, 2101 |
|                                           |

| Drajing                            |   |  |
|------------------------------------|---|--|
| len St, North Narrabeen, NSW, 2101 |   |  |
|                                    |   |  |
| D Box 687, Dee Why, NSW, 2099      |   |  |
| Mob. 0414 717 541                  |   |  |
| Email. jjdraft@tpg.com.au          |   |  |
| " "                                | 1 |  |

REV: DATE:

| PROJECT DETAILS: PROPOSED ALTERATIONS AND ADDITIONS 18 BEACONSFIELD STREET, NEWPORT | DATE:<br>SEPTEMBER/2019 | DRAWN BY:   | SCALE:<br>1:100 @ A3 |
|-------------------------------------------------------------------------------------|-------------------------|-------------|----------------------|
| DRAWING TITLE:<br>ELEVATIONS                                                        | JOB No:<br>735/19       | CHECKED BY: | DRAWING No: DA.05    |