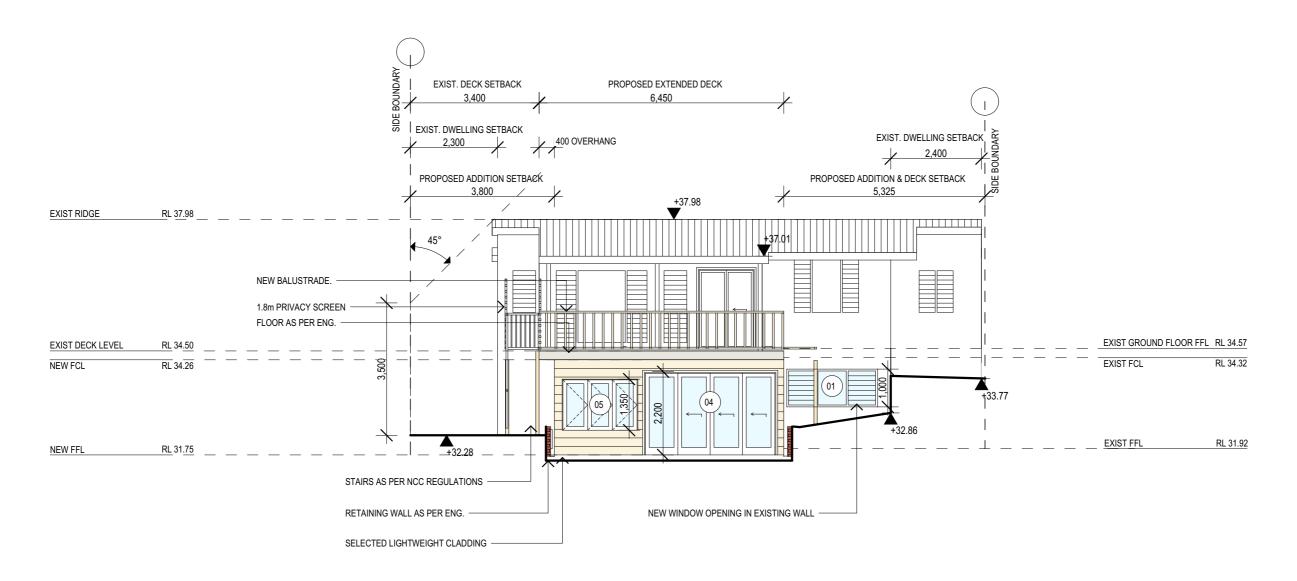

## **NORTH ELEVATION**

| MOE NORTH. | NOTES:  • All structures including stormwater & drainage to engineer's details.  • Do not obtain dimensions by scaling drawings.  • All dimensions are to be checked on site prior to starting work.  • These drawings are to be read in conjunction with all other consultant's drawings and specifications.                                                                                                          | JJ Drafting 174 Garden St. North Narrabeen. NSW. 2101                                                     | DESCRIPTION: | PROJECT DETAILS: PROPOSED ALTERATIONS AND ADDITIONS 18 BEACONSFIELD STREET, NEWPORT | DATE:<br>SEPTEMBER/2019 | DRAWN BY:   | SCALE:<br>1:100 @ A3 |  |
|------------|------------------------------------------------------------------------------------------------------------------------------------------------------------------------------------------------------------------------------------------------------------------------------------------------------------------------------------------------------------------------------------------------------------------------|-----------------------------------------------------------------------------------------------------------|--------------|-------------------------------------------------------------------------------------|-------------------------|-------------|----------------------|--|
|            | All workmanship & materials shall be in accordance with the requirements of current editions including amendments of the relevant SAA Codes of Practice, the Building Code of Australia and local council requirements.     New materials are to be used throughout unless otherwise noted.     Concrete footings, slab, structural beams or any other structural members are to be designed by a practicing engineer. | PO Box 687, Dee Why, NSW, 2099<br>Mob. 0414 717 541<br>Email. jjdraft@tpg.com.au<br>www.jjdrafting.com.au |              | DRAWING TITLE: ELEVATIONS                                                           | JOB No:<br>735/19       | CHECKED BY: | DRAWING No: DA.04    |  |