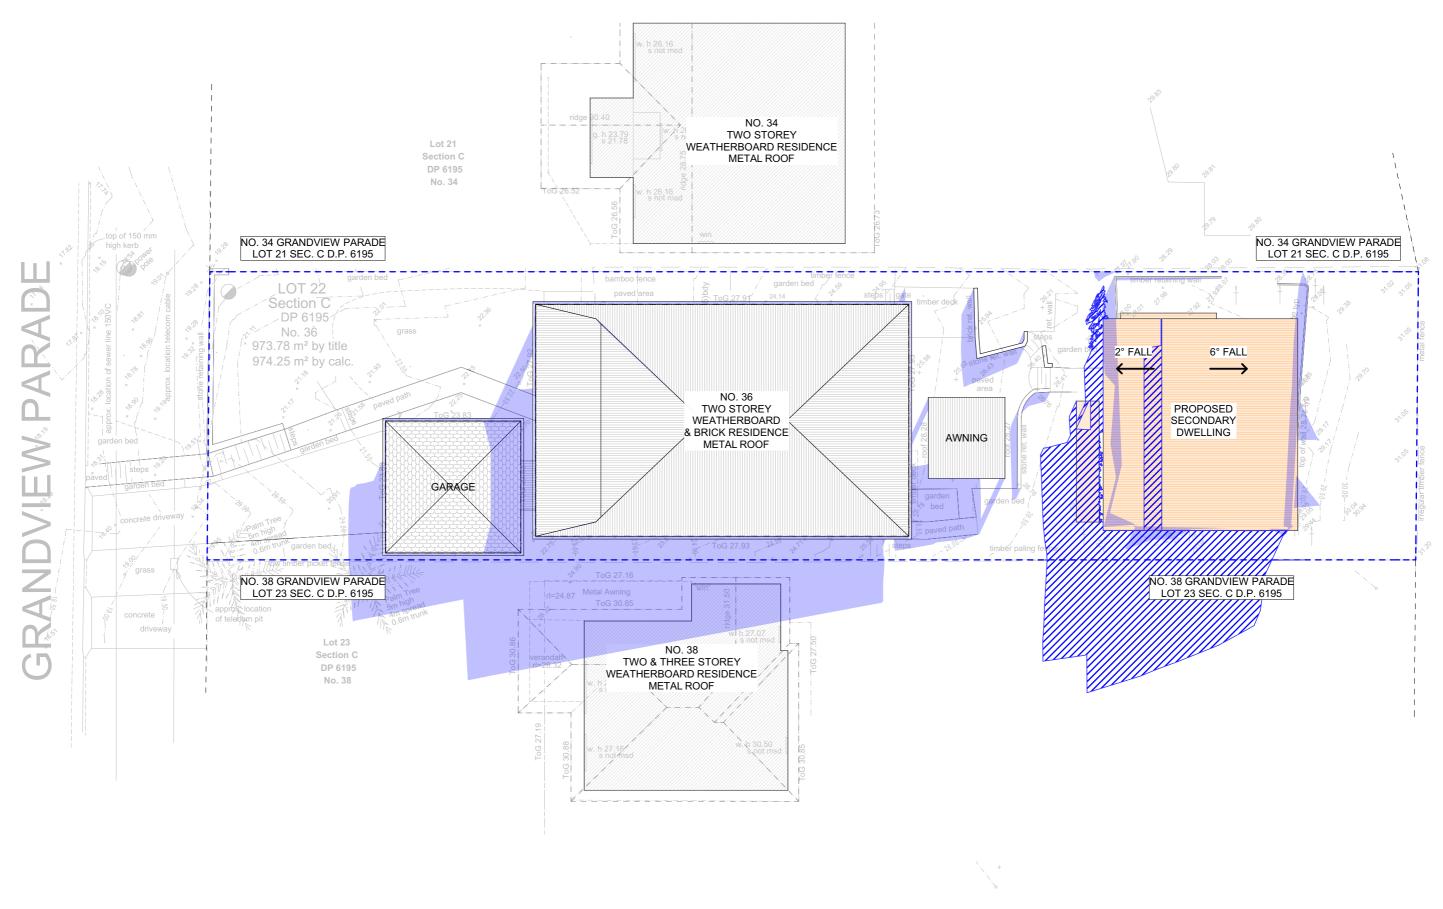

## SITE / ROOF / SEDIMENT EROSION / WASTE MANAGEMENT PLAN

1:200@A3

| REV. | DATE       | COMMENTS                | DRWN | NOTES                                                                                                                                                                      |
|------|------------|-------------------------|------|----------------------------------------------------------------------------------------------------------------------------------------------------------------------------|
| А    | 11/08/2020 | DEVELOPMENT APPLICATION | AL   | This drawing is the copyright of Action Plans and not be altered, reproduced or transmitted in any form or by any means in part or in whole with the written permission of |
|      |            |                         |      | Action Plans.  Do not scale measure from drawings. Figured dimensions                                                                                                      |
|      |            |                         |      | are to be used only. The Builder/Contractor shall check and verify all levels and                                                                                          |
|      |            |                         |      | dimensions on site prior to commencement of any work, creation of shop drawings, or fabrication of components.                                                             |
|      |            |                         |      | All errors and omissions are to be verified by the Builder/Contractor and referred to the designer prior to the                                                            |

CLIENT

NSW 2103

Robert & Julia Ellerton

PROJECT ADDRESS 36 GRANDVIEW PARADE, MONA VALE, DRAWING NO.

DA02

DATE
Wednesday, 2
September 2020

DRAWING NAME

SITE / ROOF / SEDIMENT EROSION / WASTE MANAGEMENT PLAN

SCALE 1:200 @A3