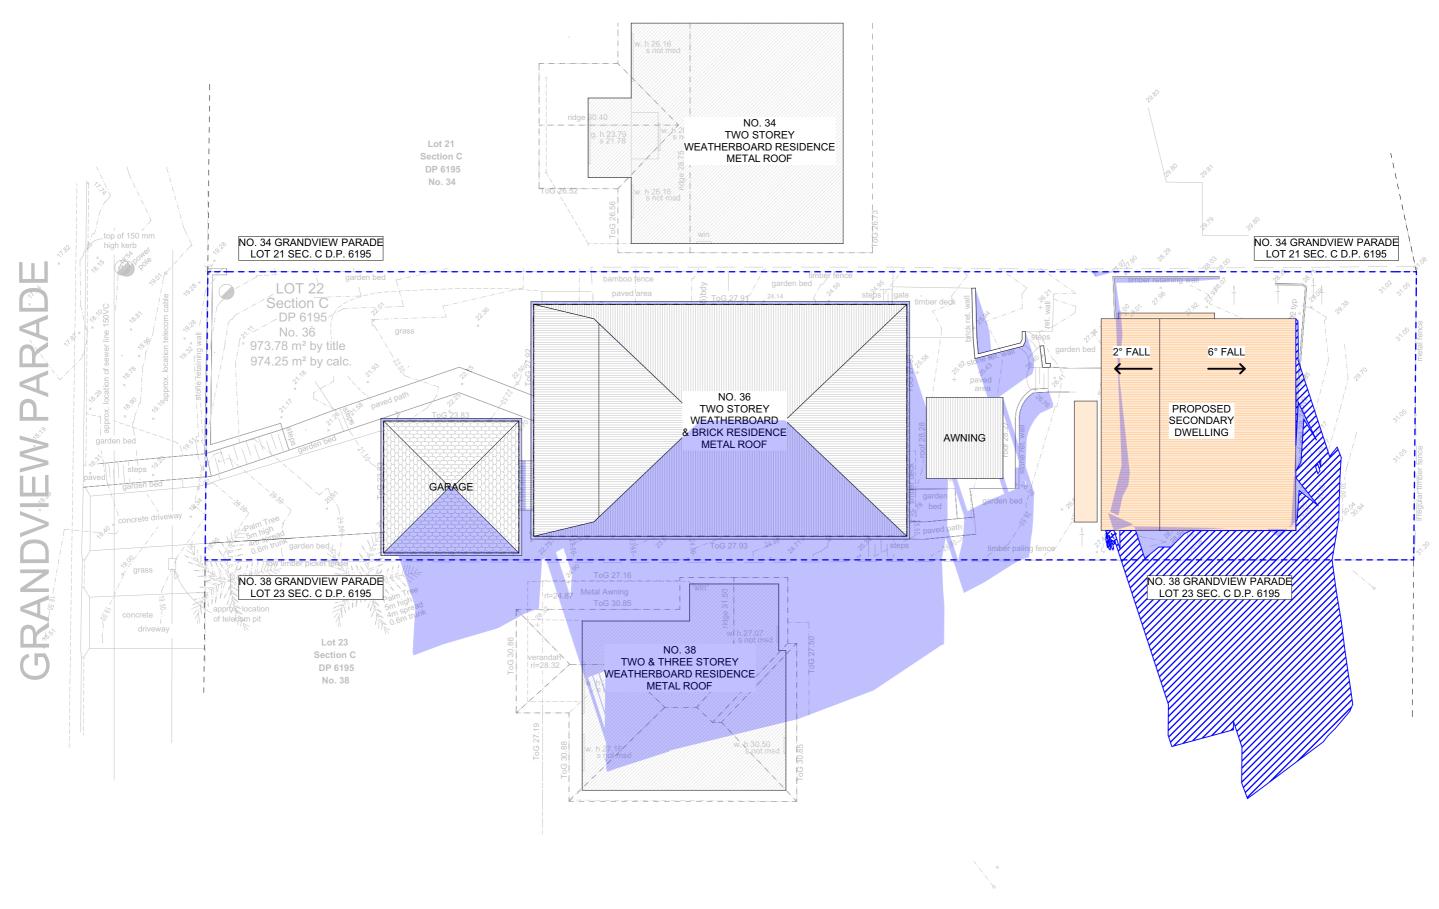

## SITE / ROOF / SEDIMENT EROSION / WASTE MANAGEMENT PLAN

1:200@A3

| REV. | DATE       | COMMENTS                | DRWN | NOTES                                                                                                                                                                      |
|------|------------|-------------------------|------|----------------------------------------------------------------------------------------------------------------------------------------------------------------------------|
| А    | 11/08/2020 | DEVELOPMENT APPLICATION | AL   | This drawing is the copyright of Action Plans and not be altered, reproduced or transmitted in any form or by any means in part or in whole with the written permission of |
|      |            |                         |      | Action Plans.  Do not scale measure from drawings. Figured dimensions                                                                                                      |
|      |            |                         |      | are to be used only. The Builder/Contractor shall check and verify all levels and                                                                                          |
|      |            |                         |      | dimensions on site prior to commencement of any work, creation of shop drawings, or fabrication of components.                                                             |
|      |            |                         |      | All errors and omissions are to be verified by the Builder/Contractor and referred to the designer prior to the                                                            |

CLIENT

NSW 2103

Robert & Julia Ellerton

PROJECT ADDRESS 36 GRANDVIEW PARADE, MONA VALE, DRAWING NO.

DA02

DATE
Wednesday, 2
September 2020

DRAWING NAME

SITE / ROOF / SEDIMENT EROSION / WASTE MANAGEMENT PLAN

SCALE 1:200 @A3