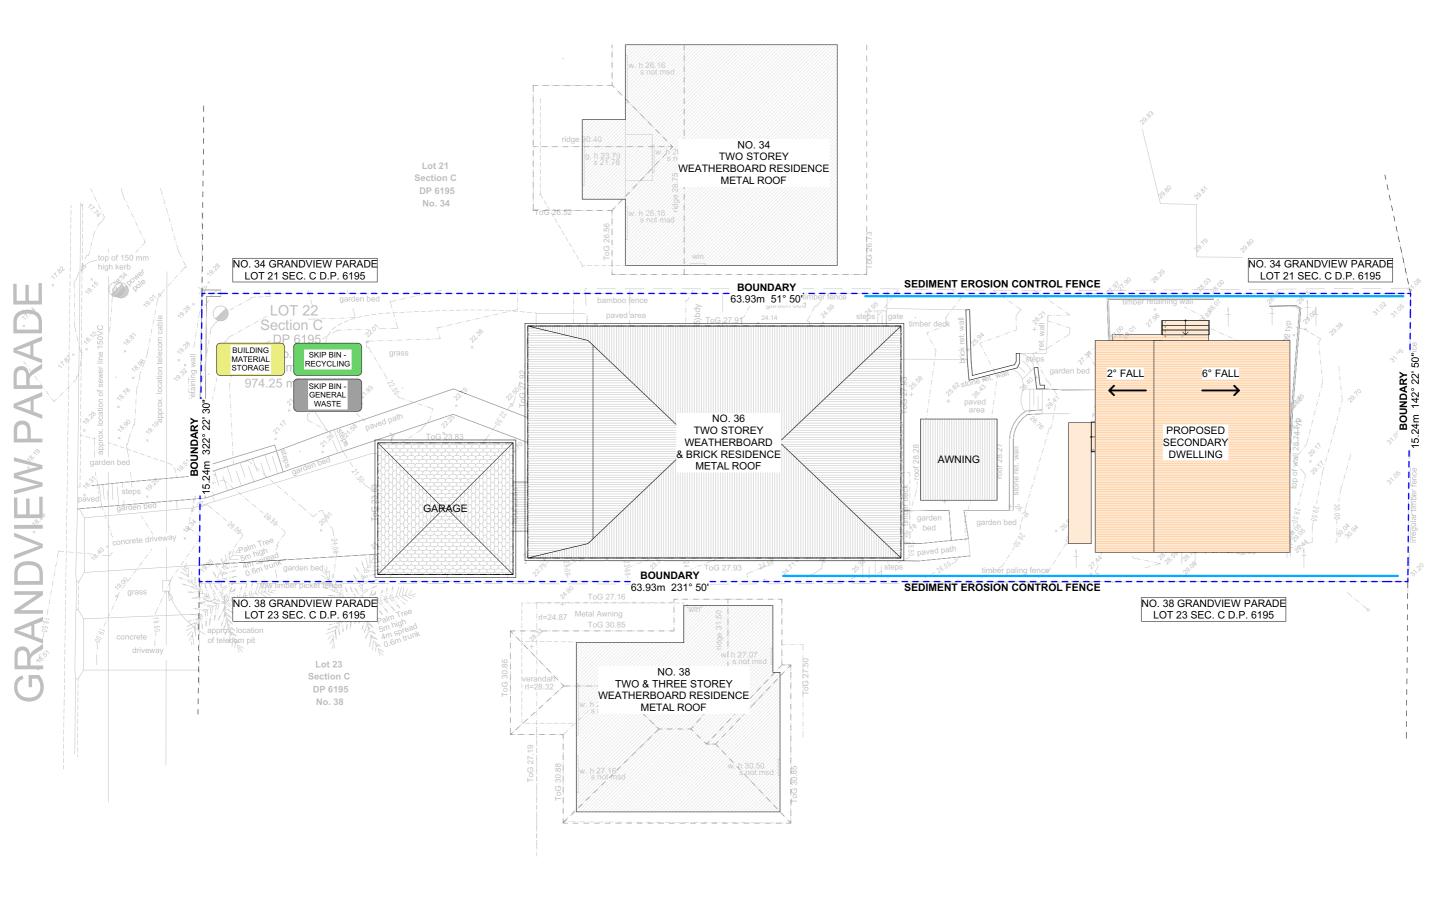

## SITE / ROOF / SEDIMENT EROSION / WASTE MANAGEMENT PLAN

1:200@A3

| REV. | DATE       | COMMENTS                | DRWN | NOTES                                                                                                                                                                      |
|------|------------|-------------------------|------|----------------------------------------------------------------------------------------------------------------------------------------------------------------------------|
| А    | 11/08/2020 | DEVELOPMENT APPLICATION | AL   | This drawing is the copyright of Action Plans and not be altered, reproduced or transmitted in any form or by any means in part or in whole with the written permission of |
|      |            |                         |      | Action Plans.  Do not scale measure from drawings. Figured dimensions                                                                                                      |
|      |            |                         |      | are to be used only. The Builder/Contractor shall check and verify all levels and                                                                                          |
|      |            |                         |      | dimensions on site prior to commencement of any work, creation of shop drawings, or fabrication of components.                                                             |
|      |            |                         |      | All errors and omissions are to be verified by the Builder/Contractor and referred to the designer prior to the                                                            |

CLIENT

NSW 2103

Robert & Julia Ellerton

PROJECT ADDRESS 36 GRANDVIEW PARADE, MONA VALE, DRAWING NO.

DA02

DATE
Wednesday, 2
September 2020

DRAWING NAME

SITE / ROOF / SEDIMENT EROSION / WASTE MANAGEMENT PLAN

SCALE 1:200 @A3