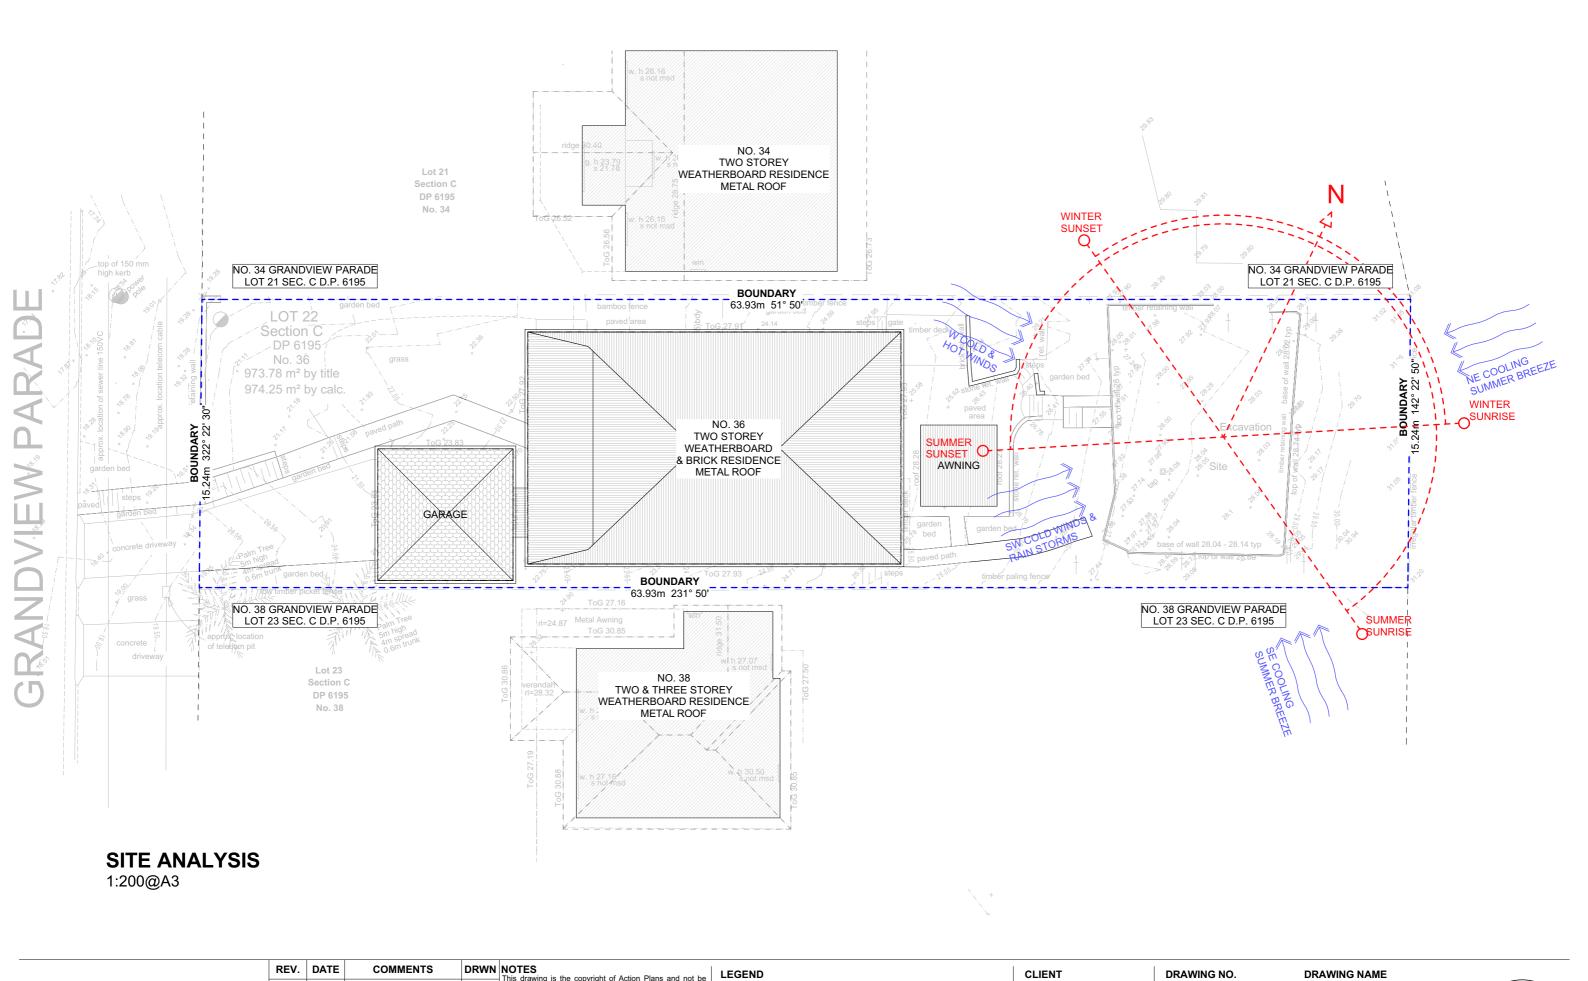

Robert & Julia Ellerton

PROJECT ADDRESS 36 GRANDVIEW PARADE, MONA VALE, NSW 2103

**DA01** 

SITE ANALYSIS DATE

Wednesday, 2 SCALE September 2020 1:200 @A3

| ITEM DETAILS                 | DEVELOPMENT APPLICAT      | TION                        |                             |            |
|------------------------------|---------------------------|-----------------------------|-----------------------------|------------|
| ADDRESS                      | 36 GRANDVIEW PARADE MONA  | VALE NSW 2103               |                             |            |
| LOT & DP/SP                  | LOT 22 DP 6195            |                             |                             |            |
| COUNCIL                      | NORTHERN BEACHS COUNCIL   | (PITTWATER)                 |                             |            |
| SITE AREA                    | 973.78m²                  |                             |                             |            |
| FRONTAGE                     | 15.24m                    |                             |                             |            |
| CONTROLS                     | PERMISSIBLE / REQUIRED    | EXISTING                    | PROPOSED                    | COMPLIANCE |
| CONTROLS                     | m / m² / %                | m / m² / %                  | m / m² / %                  |            |
| LEP                          |                           |                             |                             |            |
| LAND ZONING                  | E4 – ENVIRONMENTAL LIVING | E4                          | E4                          | YES        |
| MINIMUM LOT SIZE             | 700m²                     | 973.78m²                    | UNCHANGED                   | YES        |
| FLOOR SPACE RATIO            | NOT IDENTIFIED            | N/A                         | N/A                         | N/A        |
| MAXIMUM BUILDING HEIGHT      | 8.5m                      | 6.4m                        | UNCHANGED                   | YES        |
| HAZARDS                      |                           |                             |                             |            |
| GEOTECHNICAL HAZARD<br>H1/H2 | WITHIN H2 HAZARD          | N/A                         | N/A                         | N/A        |
| DCP                          |                           |                             |                             |            |
| SIDE BOUNDARY ENVELOPE       | 3.5m                      | N/A                         | N/A                         | N/A        |
| SIDE BOUNDARY SETBACKS       | N: 2.5m<br>S: 1m          | N/A                         | N: 2.9m<br>S: 2m            | YES        |
| FRONT BOUNDARY SETBACK       | 6.5m                      | 9.9m                        | UNCHANGED                   | YES        |
| REAR BOUNDARY SETBACK        | 6.5m                      | 27.1m                       | 6.7m                        | YES        |
| LANDSCAPE AREA               | 60% (584.26m²)            | 51% (498.54m <sup>2</sup> ) | 48% (463.74m <sup>2</sup> ) | NO         |
| PRIVATE OPEN SPACE           | 80m²                      | 110m²                       | 110m <sup>2</sup>           | YES        |