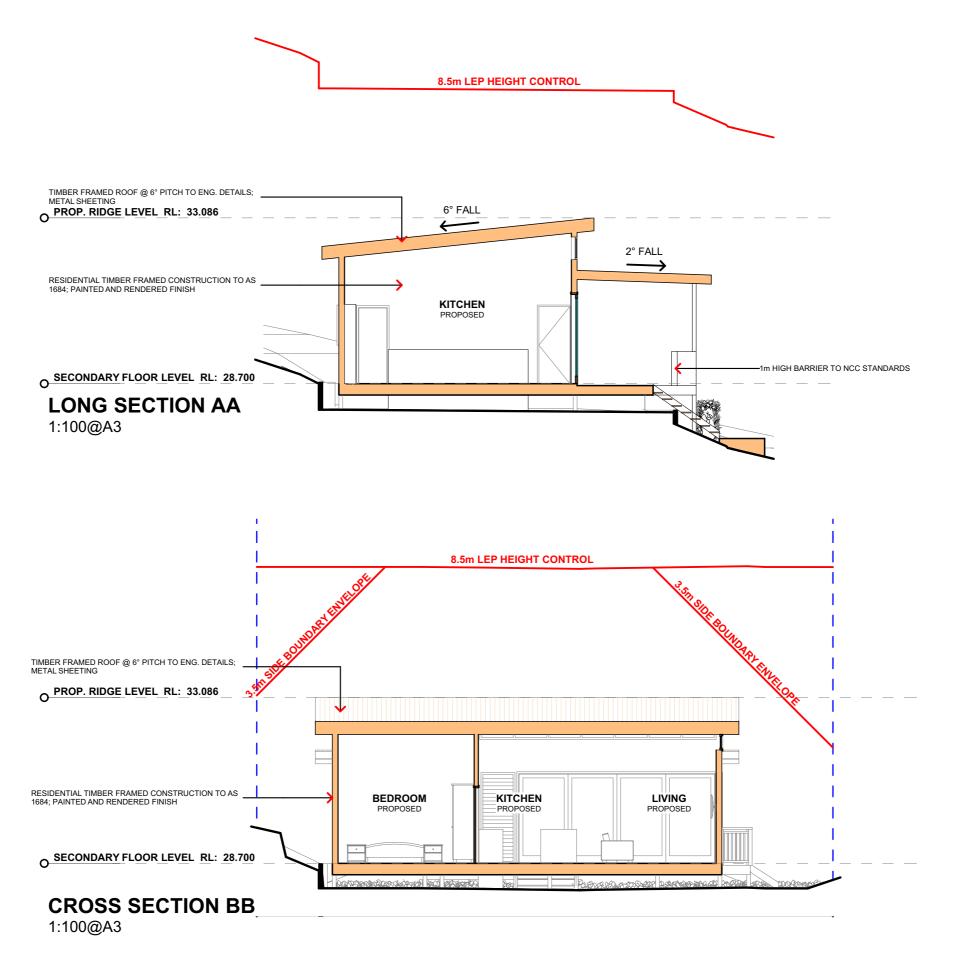

CLIENT
Robert & Julia Ellerton

Robert & Julia Ellerton

PROJECT ADDRESS 36 GRANDVIEW PARADE, MONA VALE, NSW 2103 DA06

September 2020

DATE Wednesday, 2 DRAWING NAME LONG / CROSS SECTION

SCALE 1:100 @A3