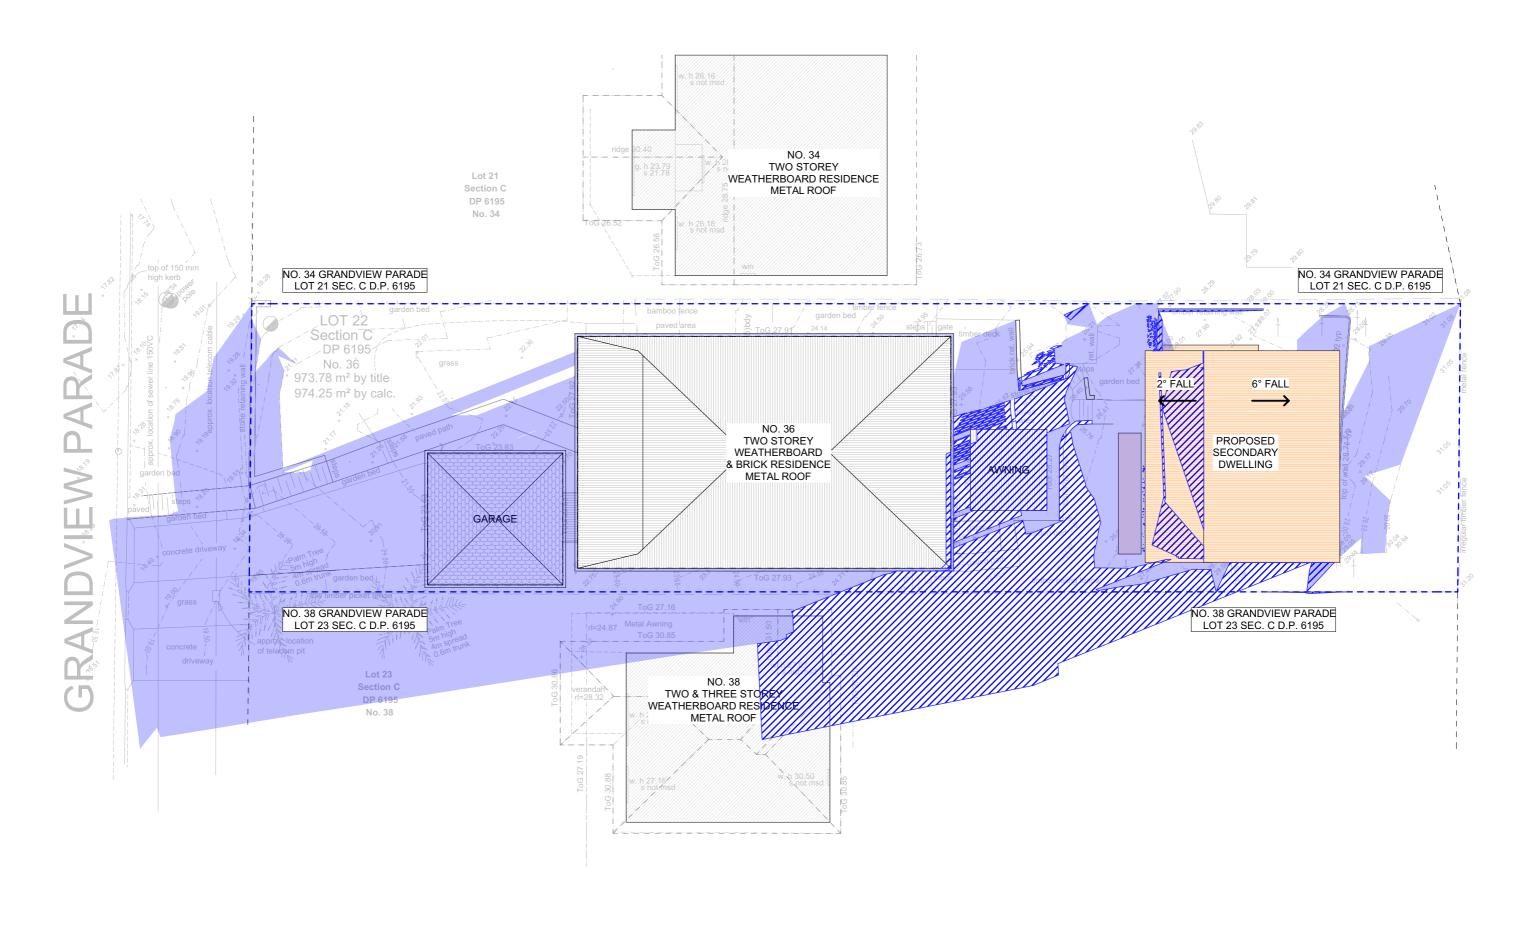

Robert & Julia Ellerton

PROJECT ADDRESS 36 GRANDVIEW PARADE, MONA VALE, NSW 2103

**DA01** 

SITE ANALYSIS DATE

Wednesday, 2 SCALE September 2020 1:200 @A3

## SITE / ROOF / SEDIMENT EROSION / WASTE MANAGEMENT PLAN

1:200@A3

| REV. | DATE       | COMMENTS                | DRWN | NOTES                                                                                                                                                                      |
|------|------------|-------------------------|------|----------------------------------------------------------------------------------------------------------------------------------------------------------------------------|
| А    | 11/08/2020 | DEVELOPMENT APPLICATION | AL   | This drawing is the copyright of Action Plans and not be altered, reproduced or transmitted in any form or by any means in part or in whole with the written permission of |
|      |            |                         |      | Action Plans.  Do not scale measure from drawings. Figured dimensions                                                                                                      |
|      |            |                         |      | are to be used only. The Builder/Contractor shall check and verify all levels and                                                                                          |
|      |            |                         |      | dimensions on site prior to commencement of any work, creation of shop drawings, or fabrication of components.                                                             |
|      |            |                         |      | All errors and omissions are to be verified by the Builder/Contractor and referred to the designer prior to the                                                            |

CLIENT

NSW 2103

Robert & Julia Ellerton

PROJECT ADDRESS 36 GRANDVIEW PARADE, MONA VALE, DRAWING NO.

DA02

DATE
Wednesday, 2
September 2020

DRAWING NAME

SITE / ROOF / SEDIMENT EROSION / WASTE MANAGEMENT PLAN

SCALE 1:200 @A3