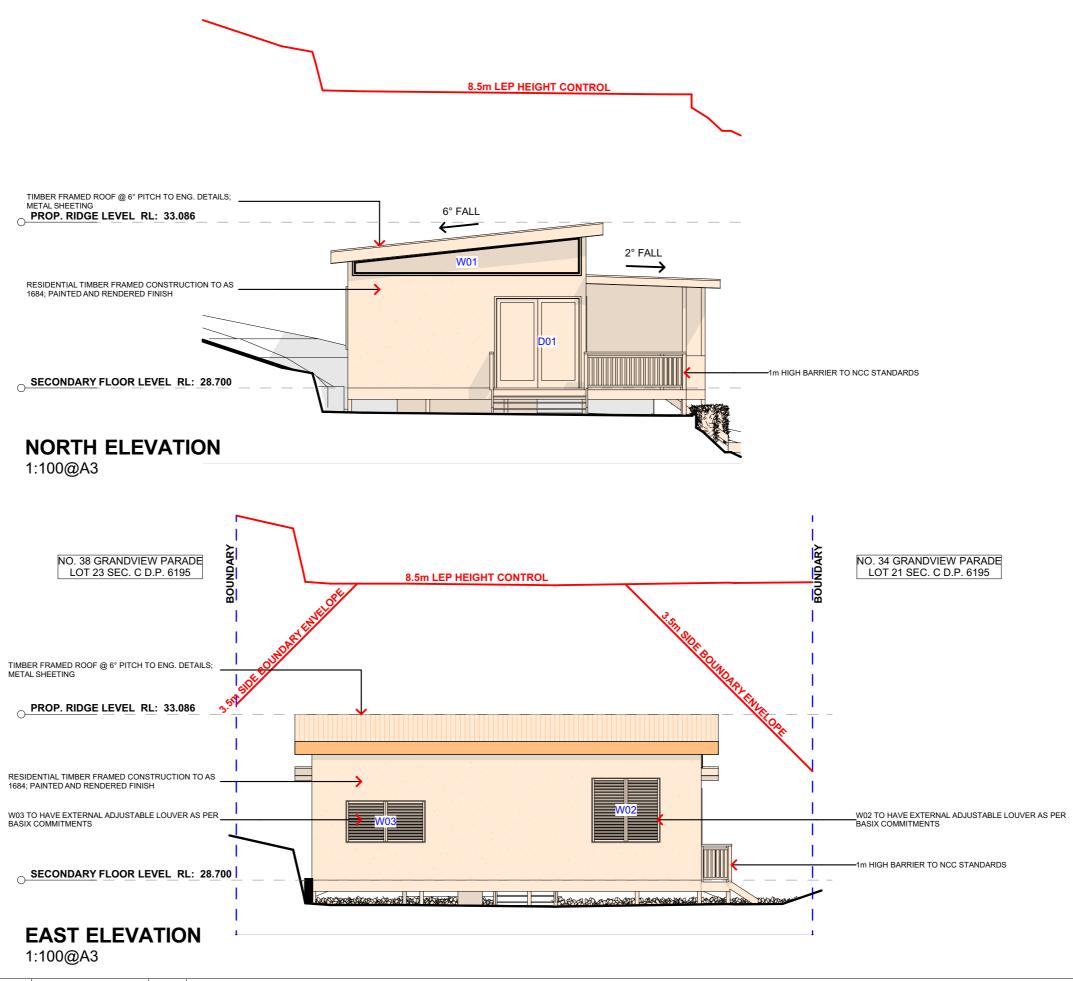

PROJECT ADDRESS 36 GRANDVIEW

DRAWING NO. **DA04** 

DATE

NORTH / EAST ELEVATION

DRAWING NAME

PARADE, MONA VALE, NSW 2103

Wednesday, 2 September 2020 SCALE

1:100 @A3

#### External Shading

Shading as per stamped drawings

Windows W02 & W03 require external adjustable louvers or blinds