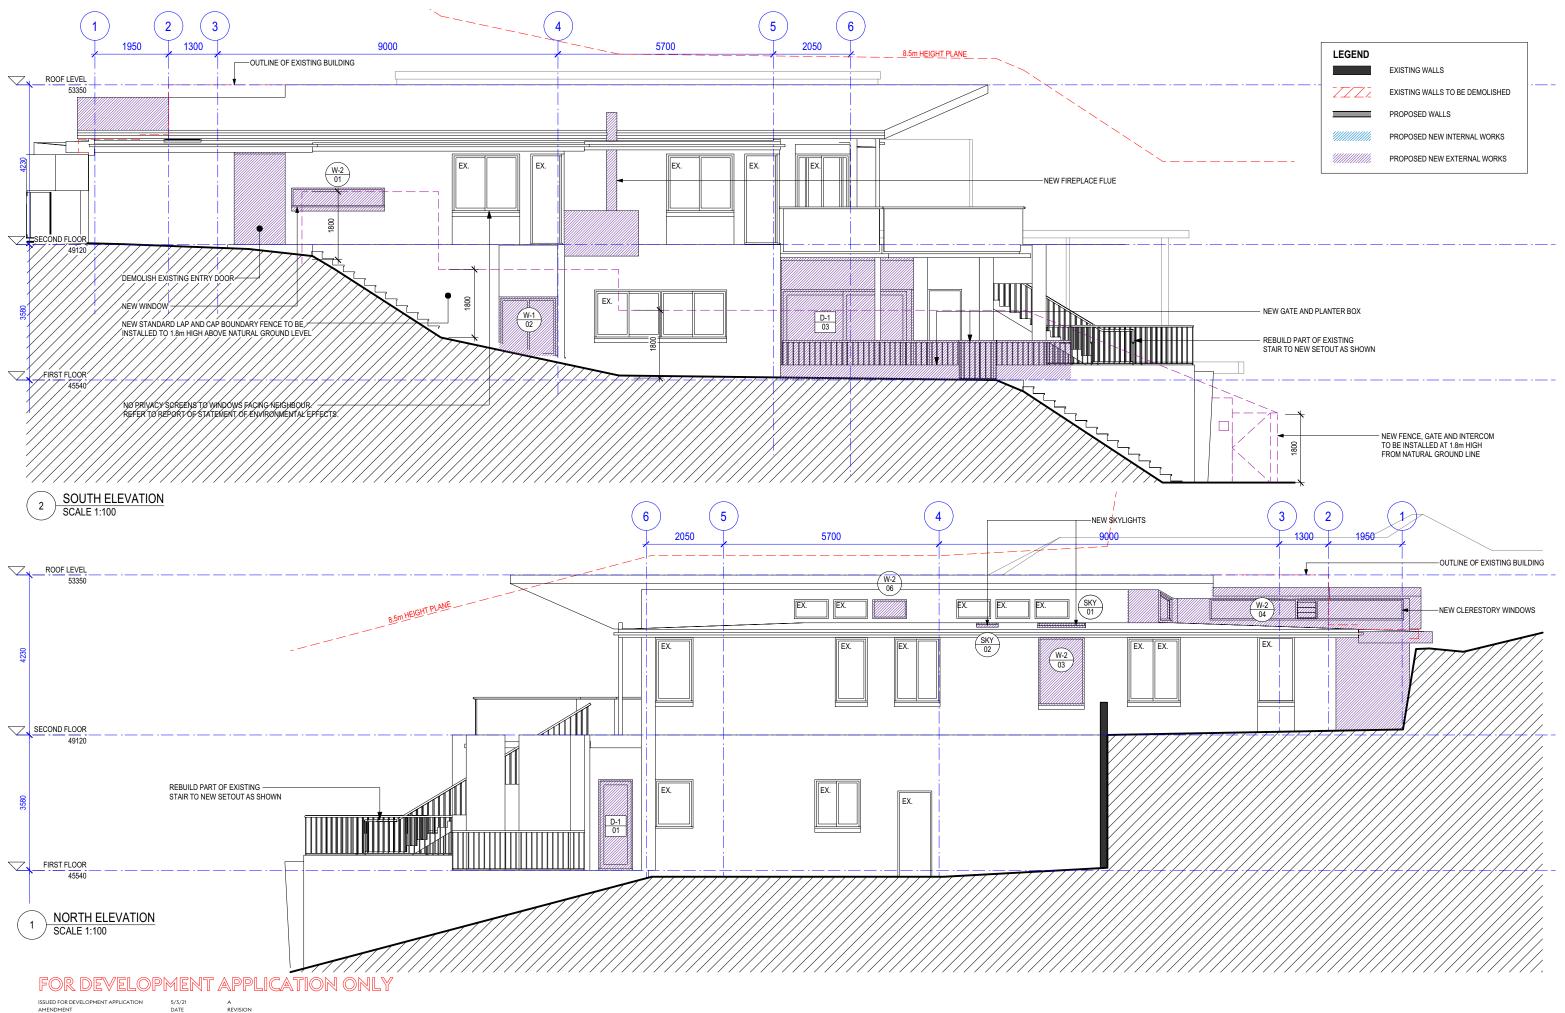

ALTERATIONS AND ADDITIONS **11 GRANDVIEW DRIVE NEWPORT**  NORTH AND SOUTH ELEVATION

1:100 @ A3

2015 A201 A NOVEMBER 2020

|         |                                 | _ |
|---------|---------------------------------|---|
| LEGEND  |                                 |   |
|         | EXISTING WALLS                  |   |
| <br>TTT | EXISTING WALLS TO BE DEMOLISHED |   |
|         | PROPOSED WALLS                  |   |
|         | PROPOSED NEW INTERNAL WORKS     |   |
|         | PROPOSED NEW EXTERNAL WORKS     |   |