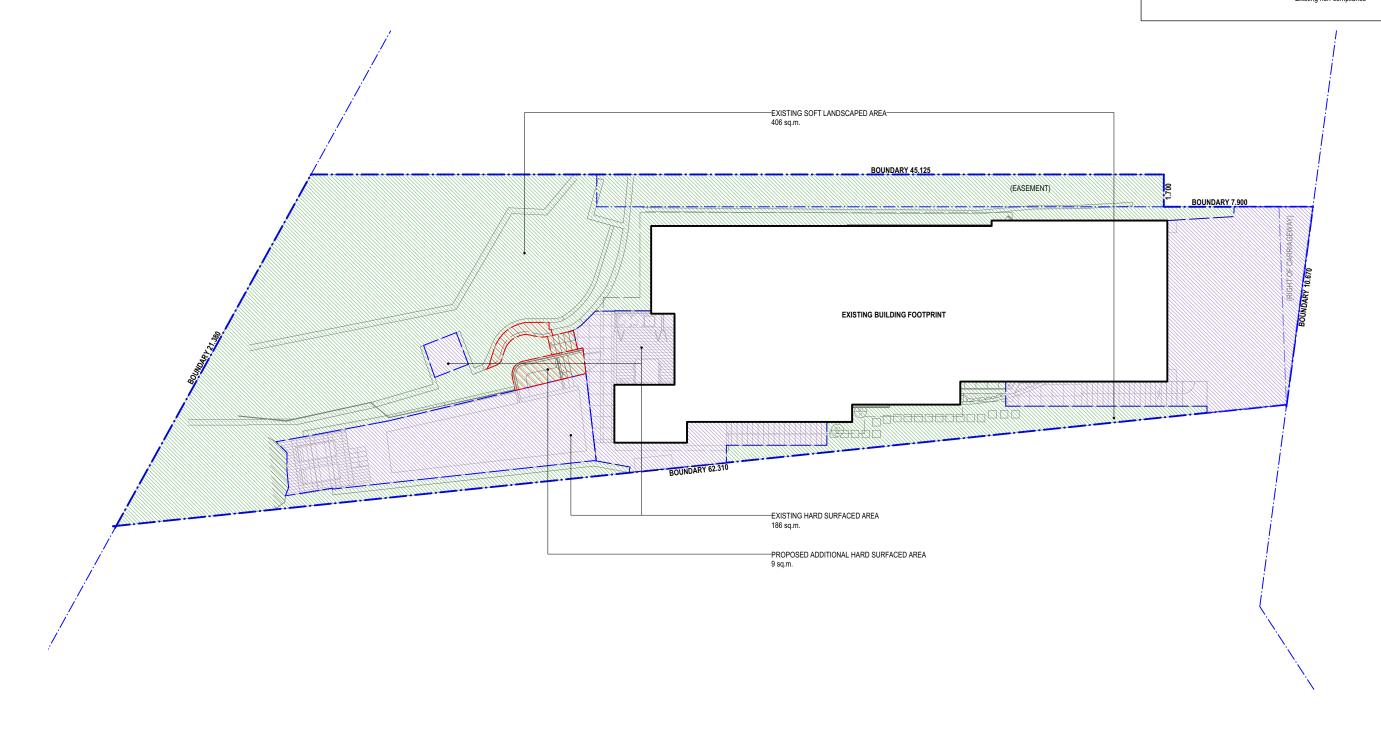

## LANDSCAPE AREA CALCULATION

TOTAL SITE AREA

HARD SURFACED AREA SOFT LANDSCAPED AREA

ALTERATIONS AND ADDITIONS **11 GRANDVIEW DRIVE NEWPORT**  LANDSCAPE AREA CALCULATION

2015

1:200

1:200 @ A3

## 859.50 sq.m.

EXISTING

186 sq.m.

406 sq.m. 47.2% of site area Existing non-compliance

397 sq.m. 46.2% of site area Additional 1% to existing non-compliance

PROPOSED

195 sq.m.