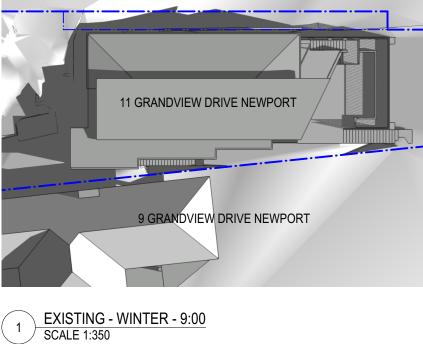

**15 GRANDVIEW DRIVE NEWPORT** 

ALTERATIONS AND ADDITIONS **11 GRANDVIEW DRIVE NEWPORT**  SHADOW DIAGRAM

1:350 @ A3

SK18 A NOVEMBER 2020

**15 GRANDVIEW DRIVE NEWPORT** 

# EXISTING - WINTER - 15:00 SCALE 1:350

5