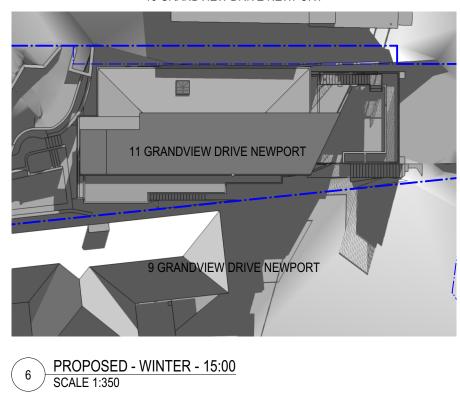

**15 GRANDVIEW DRIVE NEWPORT** 

ALTERATIONS AND ADDITIONS **11 GRANDVIEW DRIVE NEWPORT**  SHADOW DIAGRAM

1:350 @ A3

SK18 A NOVEMBER 2020

**15 GRANDVIEW DRIVE NEWPORT** 

# EXISTING - WINTER - 15:00 SCALE 1:350

5