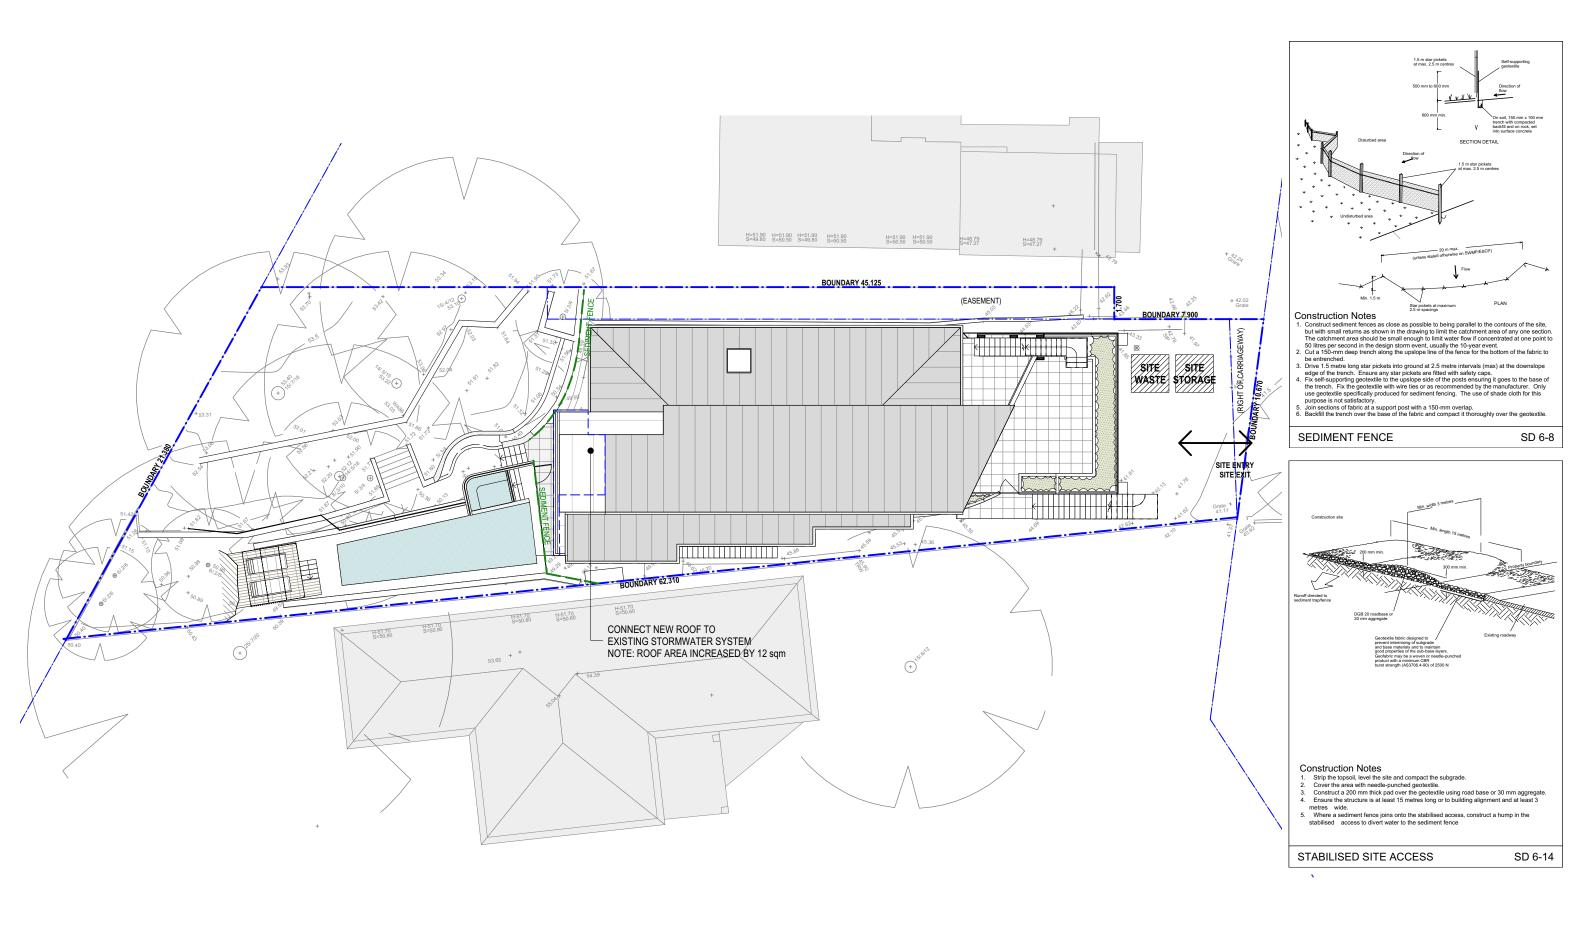

# FOR DEVELOPMENT APPLICATION ONLY

ALTERATIONS AND ADDITIONS **11 GRANDVIEW DRIVE NEWPORT**  SEDIMENT AND EROSION CONTROL PLAN 1:200 @ A3

SK19 A NOVEMBER 2020

## LANDSCAPE AREA CALCULATION

TOTAL SITE AREA

HARD SURFACED AREA SOFT LANDSCAPED AREA

## 859.50 sq.m.

EXISTING

186 sq.m.

406 sq.m. 47.2% of site area Existing non-compliance

397 sq.m. 46.2% of site area Additional 1% to existing non-compliance

PROPOSED

195 sq.m.